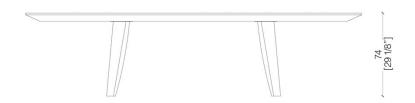

LUXURY DECOR & BESPOKE SOLUTIONS

BD12 TABLE

Table with wooden top and bronzed brass legs. This table can be made in all the sample book woods and in all RAL colors with brushed matt lacquered finish and in special dimensions. It is available in the rectangular, elliptical, round and square versions.

BD 12 is a modern table in which geometrical shapes are the characterizing element. At the same time, the particular choice of the inclined brass legs gives dynamicity and movement to the table as a whole.

The inclined brass legs are the distinctive element that makes this table immediately recognizable.

BD 12/T is the round version of this sophisticated table, characterized by soft elegant lines.

BD 12 T Table