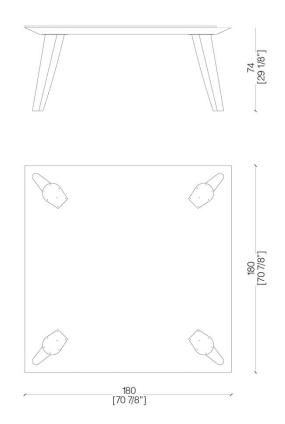

ical, round and square versions.

BD 12 is a modern table in which geometrical shapes are the characterizing element. At the same time, the particular choice of the inclined brass legs gives dynamicity and movement to the table as a whole.

A perfect solution for all those customers who are interested in modern design.





BD 12 is a rectangular table with top available in all wood essences or brushed matt lacquered in all RAL colors.

This table is also available in the elliptical version, BD 12/E, and in special dimensions: a perfect balance of shapes and materials.

The inclined brass legs are the distinctive element that makes this table immediately recognizable.

BD 12/T is the round version of this sophisticated table, characterized by soft elegant lines.

BD 12 T Table



BD 12 Q



BD 12 Table





BD 12 E Table





## **FINISHES**

## WOODS





## **FINISHES**

## **BRUSHED MATTE LACQUERED**





1060 Kane Concourse, Bay Harbor Islands, FL 33154

www.materiacollection.com | info@materiacollection.com

1-800-849-4953 | 786-438-1330