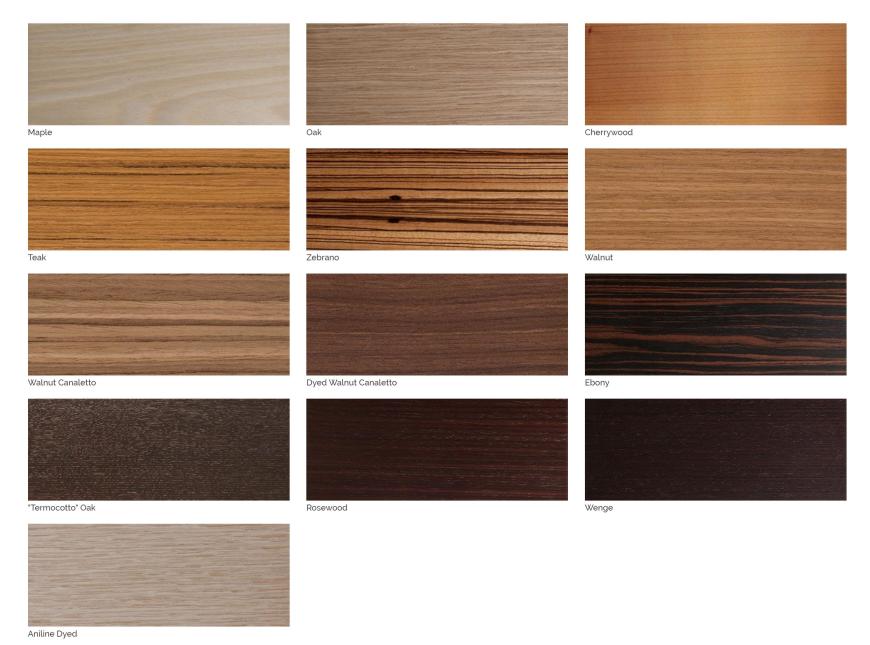

LUXURY DECOR & BESPOKE SOLUTIONS

BD12 TABLE

Table with wooden top and bronzed brass legs. This table can be made in all the sample book woods and in all RAL colors with brushed matt lacquered finish and in special dimensions. It is available in the rectangular, elliptical, round and square versions.

## WOODS