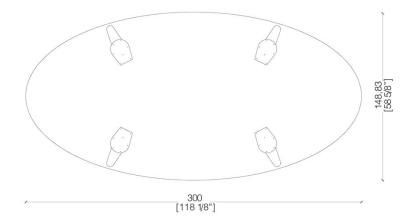

A perfect solution for all those customers who are interested in modern design.

BD 12 is a rectangular table with top available in all wood essences or brushed matt lacquered in all RAL colors.

This table is also available in the elliptical version, BD 12/E, and in special dimensions: a perfect balance of shapes and materials.

BD 12 Q

BD 12 Table

BD 12 E Table