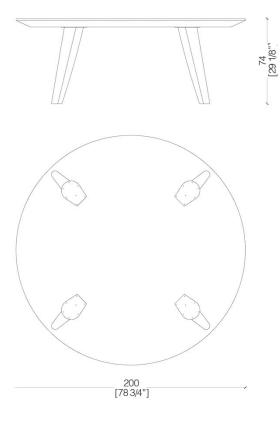

The inclined brass legs are the distinctive element that makes this table immediately recognizable.

BD 12/T is the round version of this sophisticated table, characterized by soft elegant lines.

BD 12 T Table