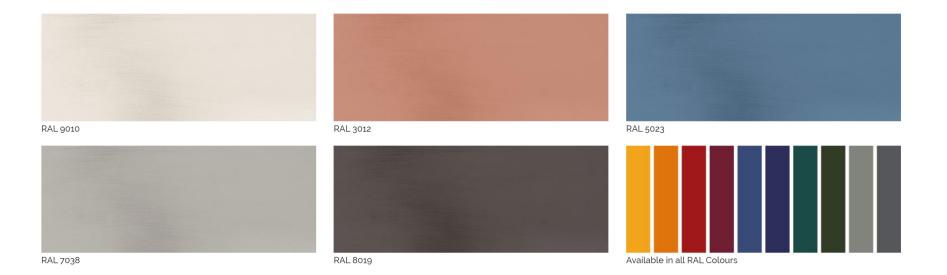

LUXURY DECOR & BESPOKE SOLUTIONS

BD12 TABLE

Table with wooden top and bronzed brass legs. This table can be made in all the sample book woods and in all RAL colors with brushed matt lacquered finish and in special dimensions. It is available in the rectangular, elliptical, round and square versions.

## **BRUSHED MATTE LACQUERED**

1060 Kane Concourse, Bay Harbor Islands, FL 33154

www.materiacollection.com | info@materiacollection.com

1-800-849-4953 | 786-438-1330