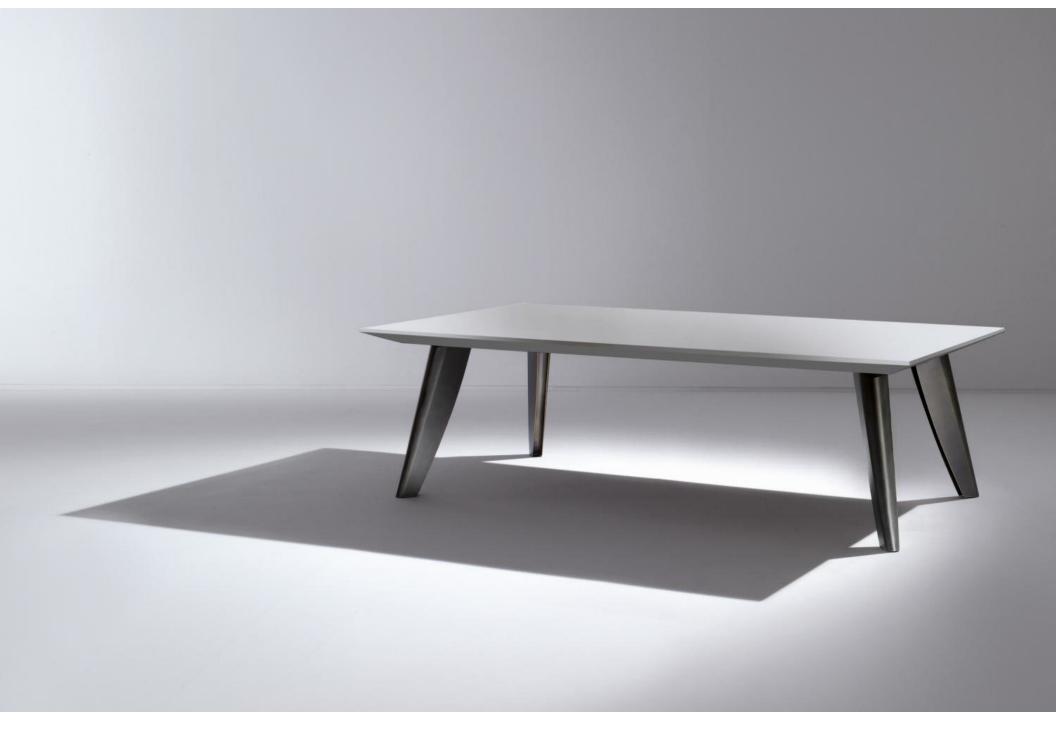

A perfect solution for all those customers who are interested in modern design.

BD 12 is a rectangular table with top available in all wood essences or brushed matt lacquered in all RAL colors.

This table is also available in the elliptical version, BD 12/E, and in special dimensions: a perfect balance of shapes and materials.

BD 12 Q

BD 12 Table

BD 12 E Table