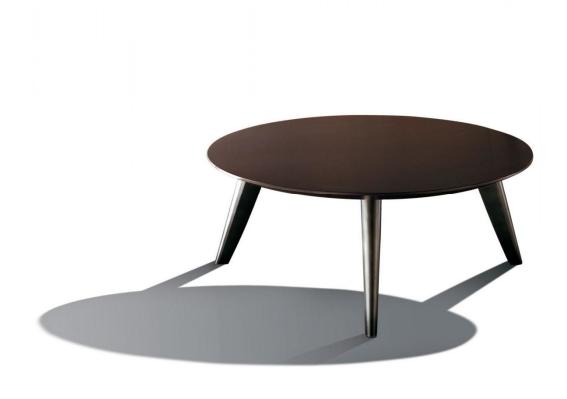

The inclined brass legs are the distinctive element that makes this table immediately recognizable.

BD 12/T is the round version of this sophisticated table, characterized by soft elegant lines.

BD 12 T Table

BD 12 Q

BD 12 Table

BD 12 E Table