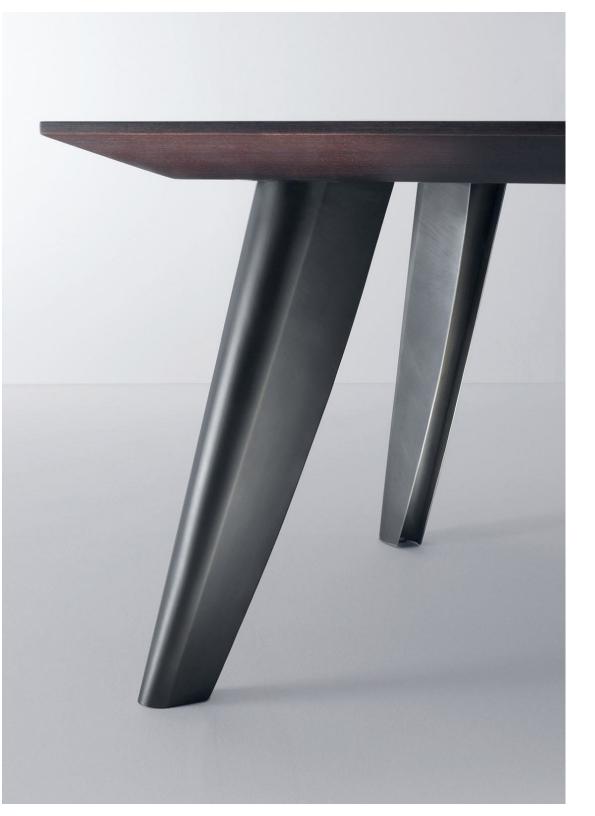

BD 12 is a modern table in which geometrical shapes are the characterizing element. At the same time, the particular choice of the inclined brass legs gives dynamicity and movement to the table as a whole.

The inclined brass legs are the distinctive element that makes this table immediately recognizable.

BD 12/T is the round version of this sophisticated table, characterized by soft elegant lines.

BD 12 T Table