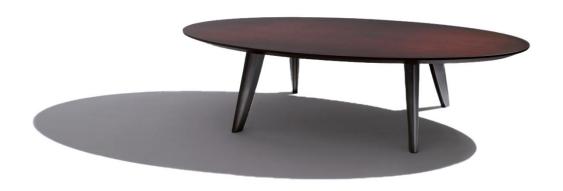

A perfect solution for all those customers who are interested in modern design.

BD 12 is a rectangular table with top available in all wood essences or brushed matt lacquered in all RAL colors.

This table is also available in the elliptical version, BD 12/E, and in special dimensions: a perfect balance of shapes and materials.

BD 12 Q

BD 12 Table

BD 12 E Table