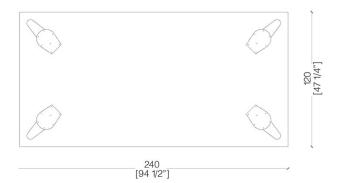

A perfect solution for all those customers who are interested in modern design.

BD 12 is a rectangular table with top available in all wood essences or brushed matt lacquered in all RAL colors.

This table is also available in the elliptical version, BD 12/E, and in special dimensions: a perfect balance of shapes and materials.