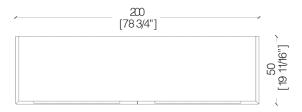

h carved hinged doors and sides, wooden legs.

Equipped with 2 internal drawers completely extractable.

# **BD 11 A**



Hanging sideboard with flap doors. Wooden hanging sideboard with carved flap doors and sides.

Equipped with 2 internal drawers completely extractable.

#### **BD 11 C**





Hanging sideboard with hinged doors.

Wooden hanging sideboard with carved hinged doors and sides.

Equipped with 2 internal drawers completely extractable.



# **BD 33**



Sideboard with flap doors

Wooden sideboard with carved flap doors and sides, wooden legs. Equipped with 2 internal drawers completely removable

## BD 33 B



Sideboard with hinged doors

Wooden sideboard with carved hinged doors and sides, wooden legs. Equipped with 2 internal drawers completely removable.

# **BD 33 A**





Hanging sideboard with flap doors Wooden hanging sideboard with carved flap doors and sides. Equipped with 2 internal drawers completely removable.

## BD 33 C





Hanging sideboard with hinged doors

Wooden hanging sideboard with carved hinged doors and sides. MATERIA



**DIMENSIONS** 

#### **WOOD FINISHES**





1060 Kane Concourse, Bay Harbor Islands FL 33154

www.materiacollection.com | info@materiacollection.com

1-800-849-4953 | 786-438-1330