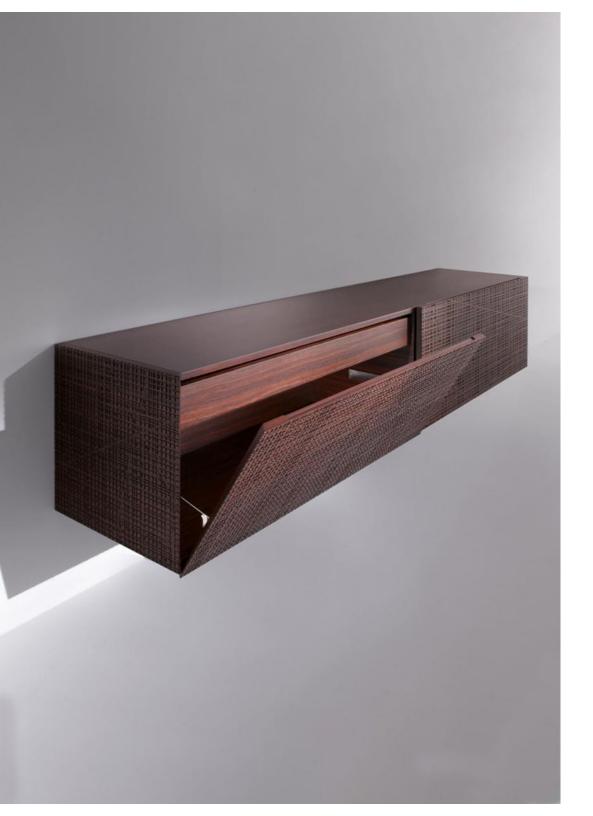

#### **SIDEBOARD**

Wooden sideboard with carved doors and sides. Internal structure divided in two parts equipped with two internal drawers that can be completely pulled out and two shelves.

This sideboard can be made in all the sample book woods and in special dimensions. It is available with hinged doors or flap doors and raised on wooden legs or hanging.

The sideboard is available also in the hanging version with flap doors and it is fitted with two internal drawers.

A rigorous geometry characterizes BD 11, that can be fitted with 4 hinged doors to meet the needs and taste of any client.

# **BD 11 A**

Hanging sideboard with flap doors. Wooden hanging sideboard with carved flap doors and sides.

Equipped with 2 internal drawers completely extractable.