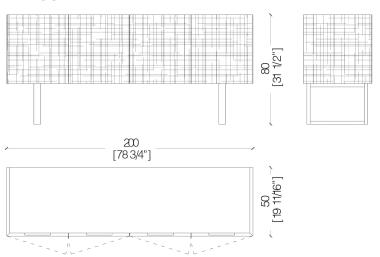

#### **DIMENSIONS**

# **BD 33**

Sideboard with flap doors

Wooden sideboard with carved flap doors and sides, wooden legs. Equipped with 2 internal drawers completely removable

## BD 33 B

Sideboard with hinged doors

Wooden sideboard with carved hinged doors and sides, wooden legs. Equipped with 2 internal drawers completely removable.