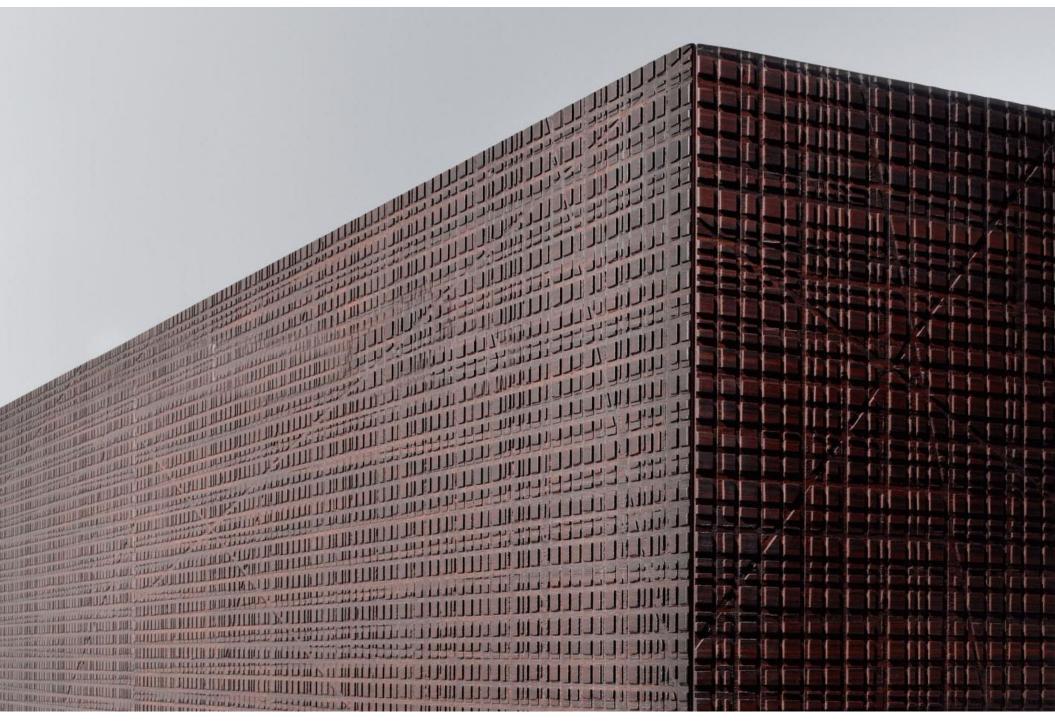

One of the masterpieces of Maxima collection, this sideboard respects Laurameroni philosophy and care for details, especially in the surface decoration, turning the most linear and simple shapes into works of artistic skillful craftsmanship.

The distinguishing element is the special carving of the doors and sides, which makes each piece unique and unrepeatable.

BD 11, available in all woods of the collection and in special dimensions, adapts to many different special and functional requirements.