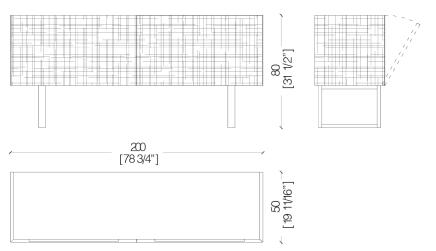

#### **DIMENSIONS**

### **BD 11**

Sideboard with flap doors

Wooden leaning sideboard with carved flap doors and sides, wooden legs.

Equipped with 2 internal drawers completely extractable.

#### **BD 11 B**

Leaning sideboard with hinged doors

Wooden leaning sideboard with carved hinged doors and sides, wooden legs.

Equipped with 2 internal drawers completely extractable.