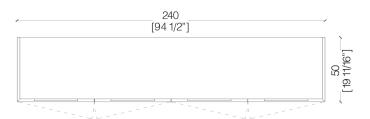

#### **DIMENSIONS**

# **BD 11 A**

Hanging sideboard with flap doors. Wooden hanging sideboard with carved flap doors and sides.

Equipped with 2 internal drawers completely extractable.

#### **BD 11 C**

Hanging sideboard with hinged doors.

Wooden hanging sideboard with carved hinged doors and sides.

Equipped with 2 internal drawers completely extractable.