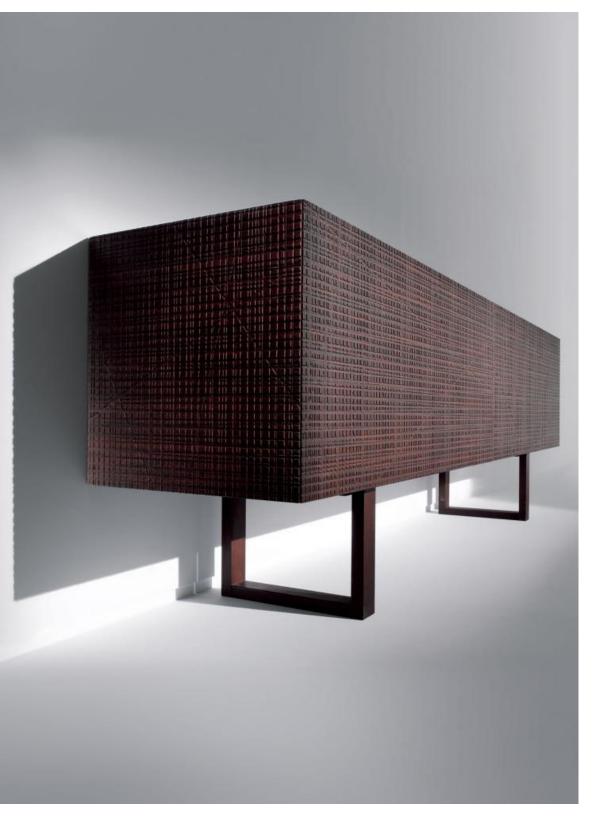

#### **SIDEBOARD**

Wooden sideboard with carved doors and sides. Internal structure divided in two parts equipped with two internal drawers that can be completely pulled out and two shelves.

This sideboard can be made in all the sample book woods and in special dimensions. It is available with hinged doors or flap doors and raised on wooden legs or hanging.

One of the masterpieces of Maxima collection, this sideboard respects Laurameroni philosophy and care for details, especially in the surface decoration, turning the most linear and simple shapes into works of artistic skillful craftsmanship.

The distinguishing element is the special carving of the doors and sides, which makes each piece unique and unrepeatable.

BD 11, available in all woods of the collection and in special dimensions, adapts to many different special and functional requirements.

### **BD 11**

Sideboard with flap doors

Wooden leaning sideboard with carved flap doors and sides, wooden legs.

Equipped with 2 internal drawers completely extractable.