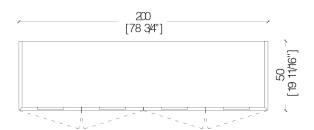

## BD 33 C

Hanging sideboard with hinged doors

Wooden hanging sideboard with carved hinged doors and sides. MATERIA

**DIMENSIONS** 