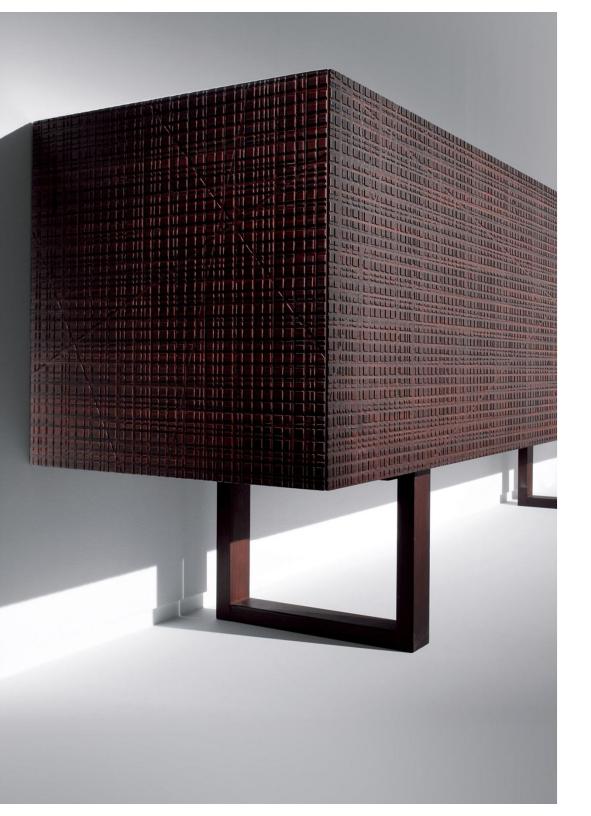

#### **SIDEBOARD**

Wooden sideboard with carved doors and sides. Internal structure divided in two parts equipped with two internal drawers that can be completely pulled out and two shelves.

This sideboard can be made in all the sample book woods and in special dimensions. It is available with hinged doors or flap doors and raised on wooden legs or hanging.

One of the masterpieces of Maxima collection, this sideboard respects Laurameroni philosophy and care for details, especially in the surface decoration, turning the most linear and simple shapes into works of artistic skillful craftsmanship.

The distinguishing element is the special carving of the doors and sides, which makes each piece unique and unrepeatable.

BD 11, available in all woods of the collection and in special dimensions, adapts to many different special and functional requirements.

### **BD 11**

Sideboard with flap doors

Wooden leaning sideboard with carved flap doors and sides, wooden legs.

Equipped with 2 internal drawers completely extractable.