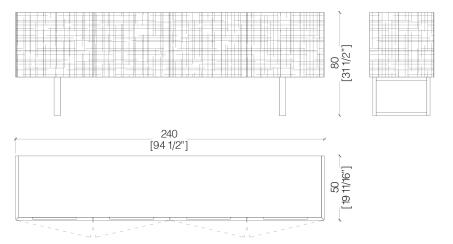

#### **DIMENSIONS**

#### **BD 11 B**

Leaning sideboard with hinged doors

Wooden leaning sideboard with carved hinged doors and sides, wooden legs.

Equipped with 2 internal drawers completely extractable.