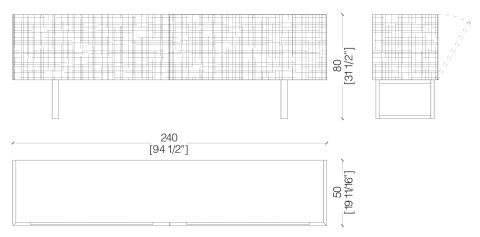

#### **DIMENSIONS**

### **BD 11**

Sideboard with flap doors

Wooden leaning sideboard with carved flap doors and sides, wooden legs.

Equipped with 2 internal drawers completely extractable.