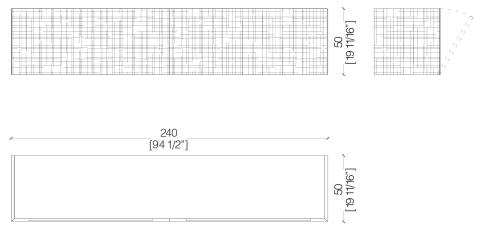

#### **DIMENSIONS**

# **BD 33**

Sideboard with flap doors

Wooden sideboard with carved flap doors and sides, wooden legs. Equipped with 2 internal drawers completely removable

## BD 33 B

Sideboard with hinged doors

Wooden sideboard with carved hinged doors and sides, wooden legs. Equipped with 2 internal drawers completely removable.