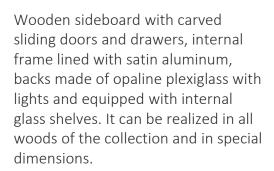

## **SIDEBOARD**

BD10 is part of Maxima collection and is characterized by its typical surface design, offering a perfect solution for clients looking for a unique and functional sideboard.

The combination of the finest woods with glass shelves creates a classical yet sophisticated solution, apt for different environments, both public and private.

BD 10