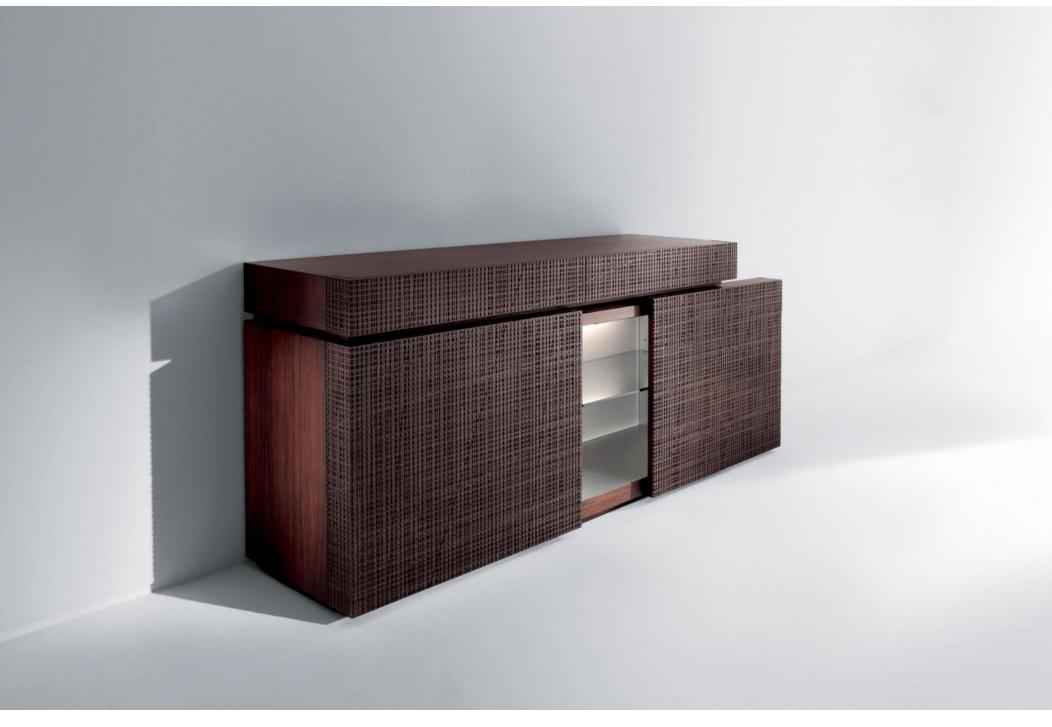

## **SIDEBOARD**

BD10 is part of Maxima collection and is characterized by its typical surface design, offering a perfect solution for clients looking for a unique and functional sideboard.

The combination of the finest woods with glass shelves creates a classical yet sophisticated solution, apt for different environments, both public and private.

BD 10