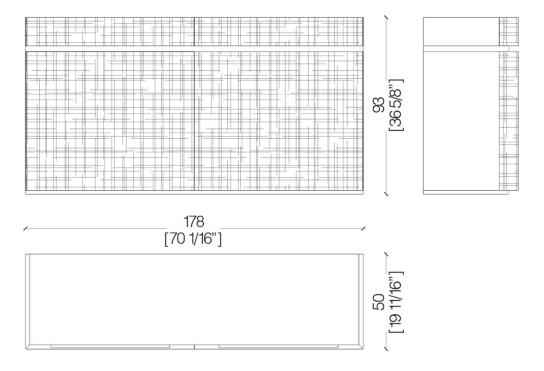

## **SIDEBOARD**

BD10 is part of Maxima collection and is characterized by its typical surface design, offering a perfect solution for clients looking for a unique and functional sideboard.

The combination of the finest woods with glass shelves creates a classical yet sophisticated solution, apt for different environments, both public and private.

BD 10