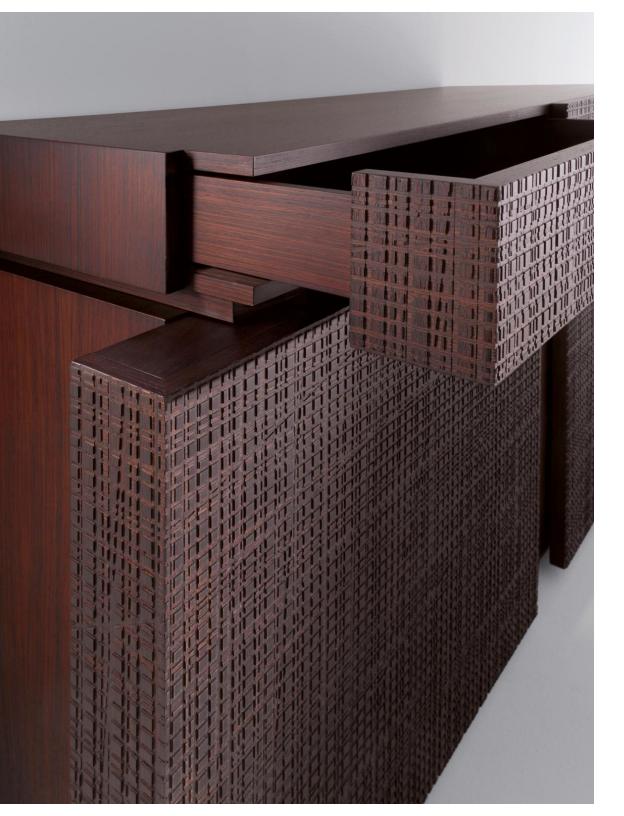

## **SIDEBOARD**

BD10 is part of Maxima collection and is characterized by its typical surface design, offering a perfect solution for clients looking for a unique and functional sideboard.

The combination of the finest woods with glass shelves creates a classical yet sophisticated solution, apt for different environments, both public and private.

BD 10