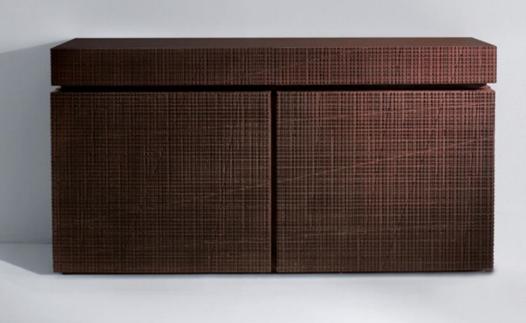

## **SIDEBOARD**

BD10 is part of Maxima collection and is characterized by its typical surface design, offering a perfect solution for clients looking for a unique and functional sideboard.

The combination of the finest woods with glass shelves creates a classical yet sophisticated solution, apt for different environments, both public and private.

BD 10