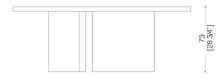

## **DIMENSIONS**

BD 07 T Table - Tavolo - Tische

Dimensions available 59"D x 28 3/4"H 86.5"D x 28 3/4"H

BD 07 Table - Tavolo - Tische

Dimensions available 59" x 59" x 28 3/4"H 82.5" x 82.5"x 28 3/4"H

BD 07 R Table - Tavolo - Tische

Dimensions available 86" x 39" x 28 ¾"H 106" x 47"x 28 ¾"H