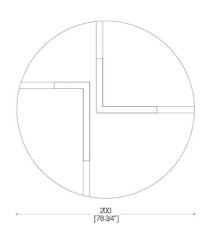

## **DIMENSIONS**

BD 07 T Table - Tavolo - Tische

Dimensions available 59"D x 28 3/4"H 86.5"D x 28 3/4"H

BD 07 Table - Tavolo - Tische

Dimensions available 59" x 59" x 28 3/4"H 82.5" x 82.5"x 28 3/4"H

BD 07 R Table - Tavolo - Tische