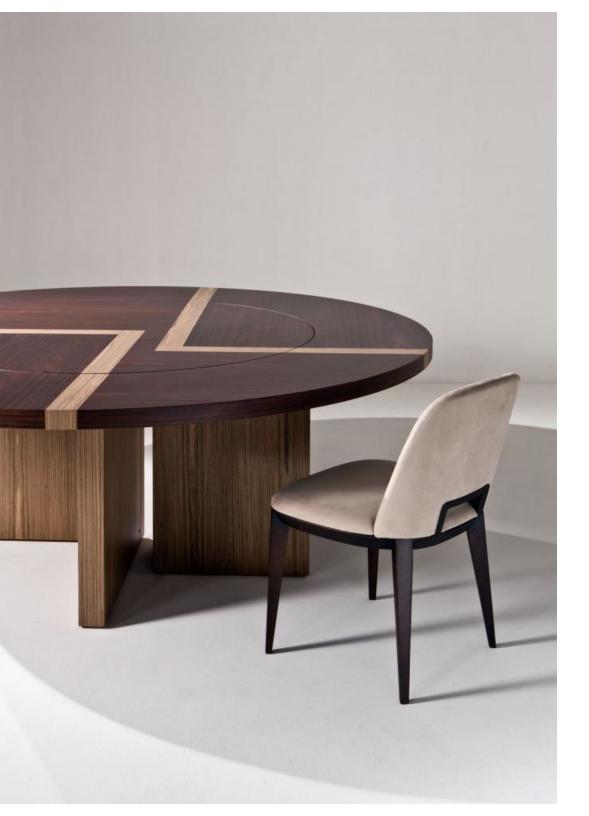

BD07 TABLE

LAURAMERONI design.collection

BD 07 is a table with a wooden structure and top with wood inlay.

This table can be made in special dimensions and it is available in all woods of the collection and in the square, rectangular and round versions.

The combination of the two woods can be chosen by the client always with the aim to offer an exclusive product, made to satisfy the most sophisticated needs. This table is often chosen not only as a dining table but also as a meeting table.

This table is characterized by neat geometrical lines for an elegant and essential style.

BD 07 can be used in different situations: from a residential project to public spaces or executive offices.