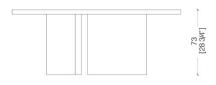

## **DIMENSIONS**

BD 07 T Table - Tavolo - Tische

Dimensions available 59"D x 28 3/4"H 86.5"D x 28 3/4"H

BD 07 Table - Tavolo - Tische

Dimensions available 59" x 59" x 28 3/4"H 82.5" x 82.5"x 28 3/4"H

BD 07 R Table - Tavolo - Tische

Dimensions available 86" x 39" x 28 ¾"H 106" x 47"x 28 ¾"H