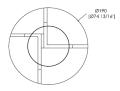

## **DIMENSIONS**

BD 07 T Table - Tavolo - Tische

Dimensions available 59"D x 28 3/4"H 86.5"D x 28 3/4"H

BD 07 Table - Tavolo - Tische

Dimensions available 59" x 59" x 28 3/4"H 82.5" x 82.5"x 28 3/4"H

BD 07 R Table - Tavolo - Tische