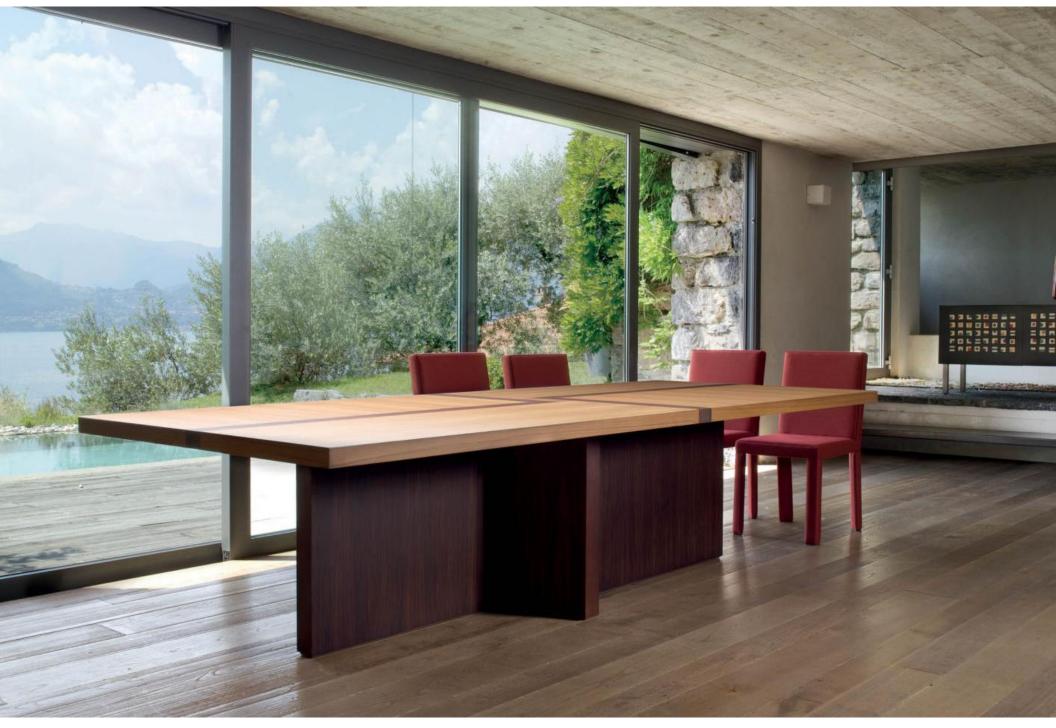

The combination of the two woods can be chosen by the client always with the aim to offer an exclusive product, made to satisfy the most sophisticated needs. This table is often chosen not only as a dining table but also as a meeting table.

This table is characterized by neat geometrical lines for an elegant and essential style.

BD 07 can be used in different situations: from a residential project to public spaces or executive offices.