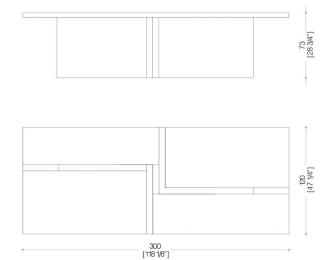

## **DIMENSIONS**

BD 07 T Table - Tavolo - Tische

Dimensions available 59"D x 28 3/4"H 86.5"D x 28 3/4"H

BD 07 Table - Tavolo - Tische

Dimensions available 59" x 59" x 28 3/4"H 82.5" x 82.5"x 28 3/4"H

BD 07 R Table - Tavolo - Tische

Dimensions available 86" x 39" x 28 ¾"H 106" x 47"x 28 ¾"H