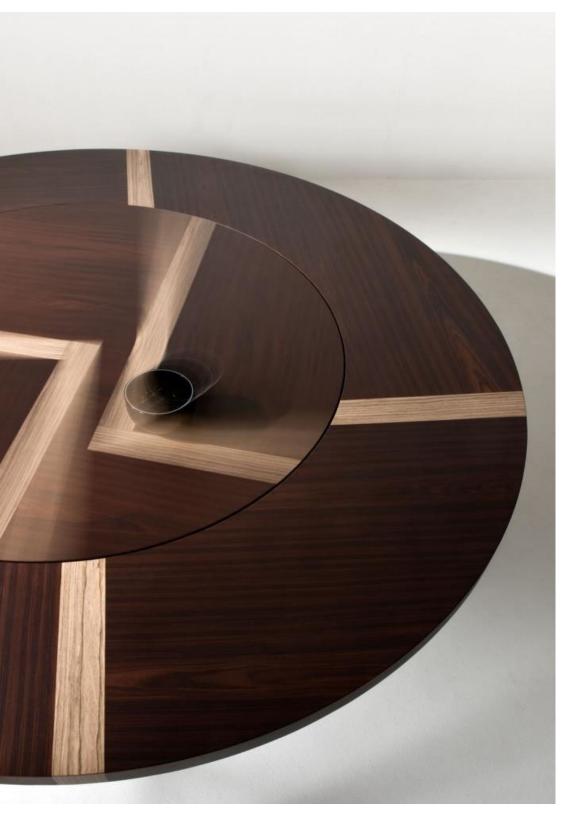

A Lazy Susan rotating mechanism can be applied on the round table, creating a surprising yet extremely functional effect.

BD 07, combining elegance with solidity, is a square table ideal for any sharing moment.

The combination of the two wood essences used for the inlays can be chosen by the clients, to meet different needs.

The numerous combinations of wood essences allow to create different effects apt to different interior design projects.