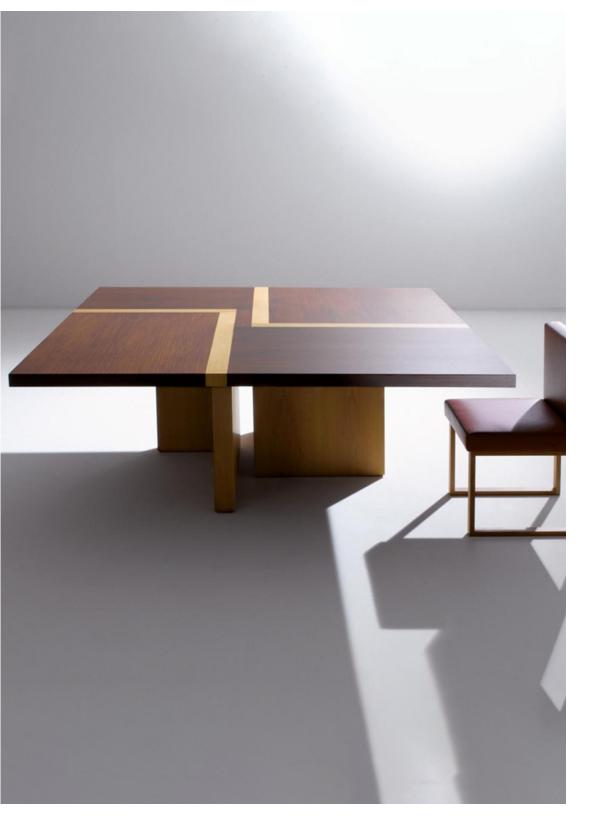

A Lazy Susan rotating mechanism can be applied on the round table, creating a surprising yet extremely functional effect.

BD 07, combining elegance with solidity, is a square table ideal for any sharing moment.

The combination of the two wood essences used for the inlays can be chosen by the clients, to meet different needs.

The numerous combinations of wood essences allow to create different effects apt to different interior design projects.