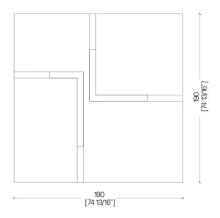

## **DIMENSIONS**

BD 07 T Table - Tavolo - Tische

Dimensions available 59"D x 28 3/4"H 86.5"D x 28 3/4"H

BD 07 Table - Tavolo - Tische

Dimensions available 59" x 59" x 28 3/4"H 82.5" x 82.5"x 28 3/4"H

BD 07 R Table - Tavolo - Tische

Dimensions available 86" x 39" x 28 ¾"H 106" x 47"x 28 ¾"H