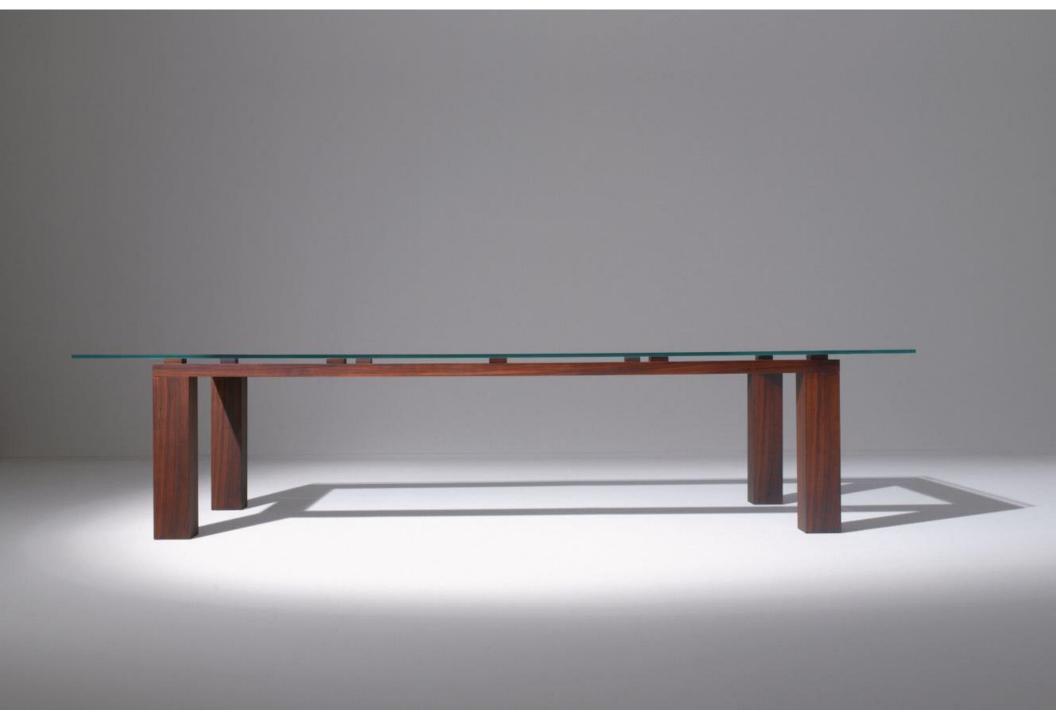

## MATERIA COLLECTION

LUXURY DECOR & BESPOKE SOLUTIONS

BD01 TABLE

LAURAMERONI design.collection

BD 01 is a rectangular table with a wooden structure and 15 mm glass top. This table can be made in all the sample book woods and brushed matt lacquered in all RAL colors.

The wood solidity and the glass transparency combine in this essential and extremely elegant table.

This table is also available in special dimensions and with the structure brushed matt lacquered in all RAL colors.