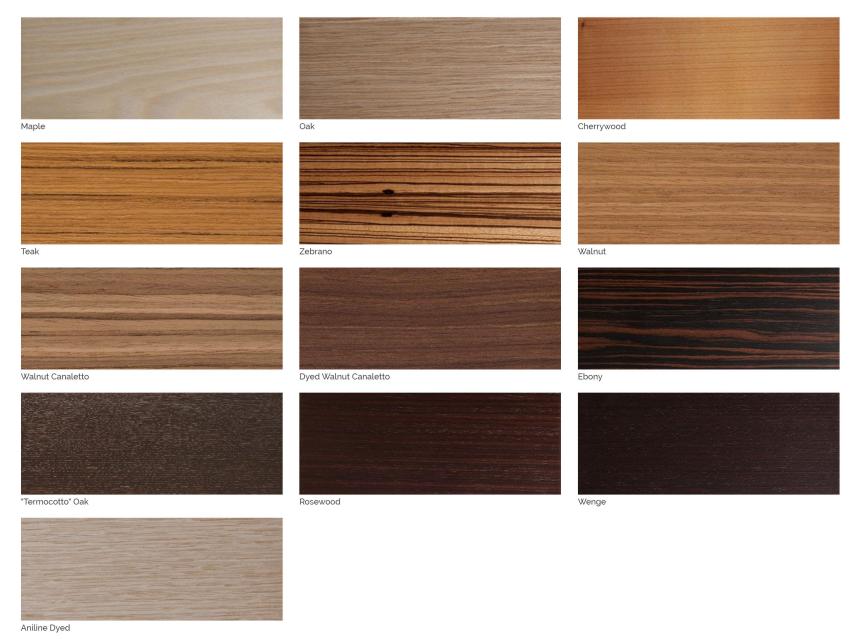

## MATERIA COLLECTION

LUXURY DECOR & BESPOKE SOLUTIONS

BD01 TABLE

LAURAMERONI design.collection

BD 01 is a rectangular table with a wooden structure and 15 mm glass top. This table can be made in all the sample book woods and brushed matt lacquered in all RAL colors.

## WOODS