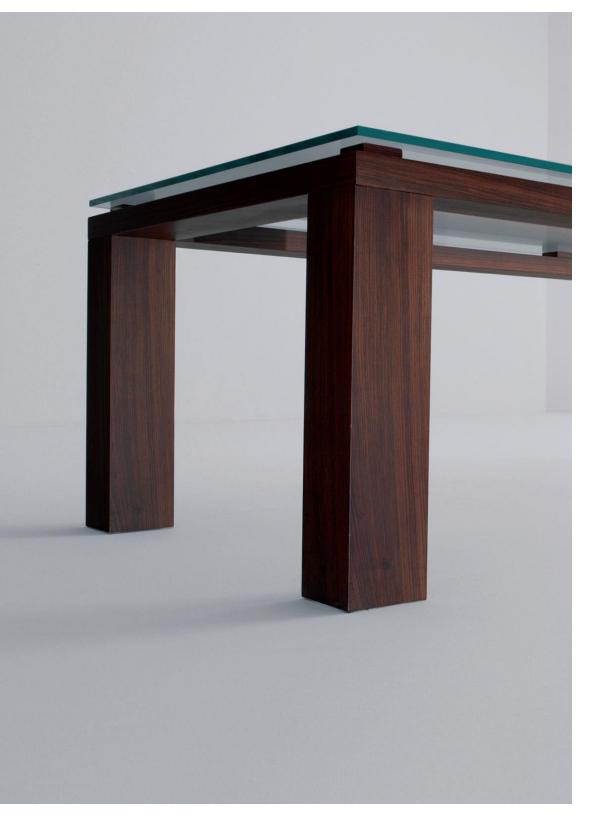

## MATERIA COLLECTION

LUXURY DECOR & BESPOKE SOLUTIONS

BD01 TABLE

LAURAMERONI design.collection

BD 01 is a rectangular table with a wooden structure and 15 mm glass top. This table can be made in all the sample book woods and brushed matt lacquered in all RAL colors.

The wood solidity and the glass transparency combine in this essential and extremely elegant table.

This table is also available in special dimensions and with the structure brushed matt lacquered in all RAL colors.