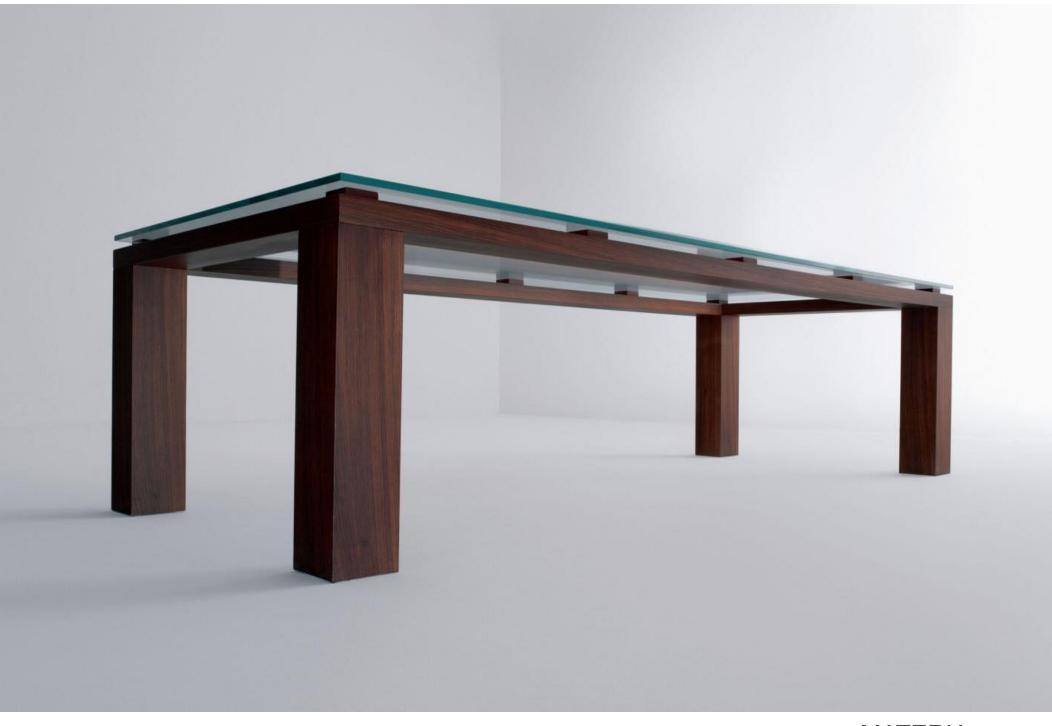

## MATERIA COLLECTION

LUXURY DECOR & BESPOKE SOLUTIONS

BD01 TABLE

LAURAMERONI design.collection

BD 01 is a rectangular table with a wooden structure and 15 mm glass top. This table can be made in all the sample book woods and brushed matt lacquered in all RAL colors.

The wood solidity and the glass transparency combine in this essential and extremely elegant table.

This table is also available in special dimensions and with the structure brushed matt lacquered in all RAL colors.