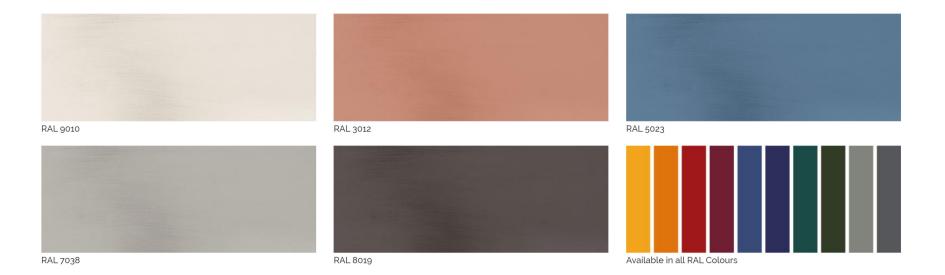

## MATERIA COLLECTION

LUXURY DECOR & BESPOKE SOLUTIONS

BD01 TABLE

LAURAMERONI design.collection

BD 01 is a rectangular table with a wooden structure and 15 mm glass top. This table can be made in all the sample book woods and brushed matt lacquered in all RAL colors.

The wood solidity and the glass transparency combine in this essential and extremely elegant table.

This table is also available in special dimensions and with the structure brushed matt lacquered in all RAL colors.

## **BRUSHED MATTE LACQUERED**

1060 Kane Concourse, Bay Harbor Islands, FL 33154

www.materiacollection.com | info@materiacollection.com

1-800-849-4953 | 786-438-1330