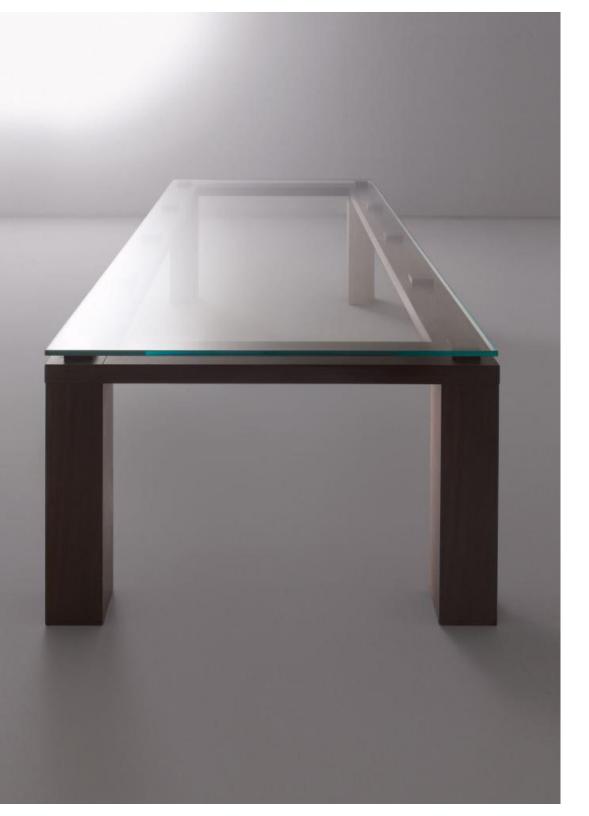

## MATERIA COLLECTION

LUXURY DECOR & BESPOKE SOLUTIONS

BD01 TABLE

LAURAMERONI design.collection

BD 01 is a rectangular table with a wooden structure and 15 mm glass top. This table can be made in all the sample book woods and brushed matt lacquered in all RAL colors.

It is available in special dimensions and in the square version. The crystal top can be as big as the structure or bigger.

Combining glass and wood, this table is a very interesting solution for customers looking for a contemporary element to use in their elegant houses.

BD 01 is available with the crystal top in two different dimensions: the perfect solution for different projects.