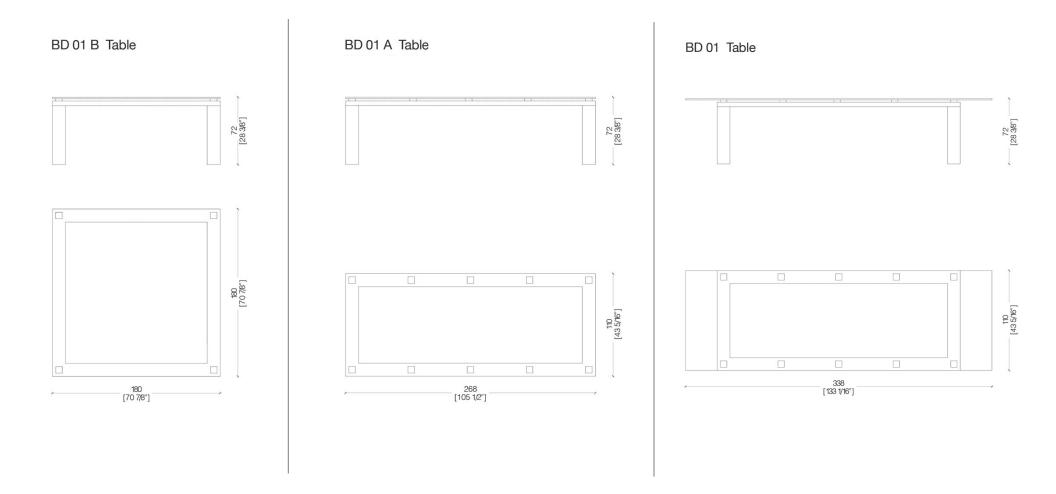

## MATERIA COLLECTION

LUXURY DECOR & BESPOKE SOLUTIONS

BD01 TABLE

LAURAMERONI design.collection

BD 01 is a rectangular table with a wooden structure and 15 mm glass top. This table can be made in all the sample book woods and brushed matt lacquered in all RAL colors.

It is available in special dimensions and in the square version. The crystal top can be as big as the structure or bigger.

Combining glass and wood, this table is a very interesting solution for customers looking for a contemporary element to use in their elegant houses.

The wood solidity and the glass transparency combine in this essential and extremely elegant table.

This table is also available in special dimensions and with the structure brushed matt lacquered in all RAL colors.

BD 01 is available with the crystal top in two different dimensions: the perfect solution for different projects.

## **DIMENSIONS**