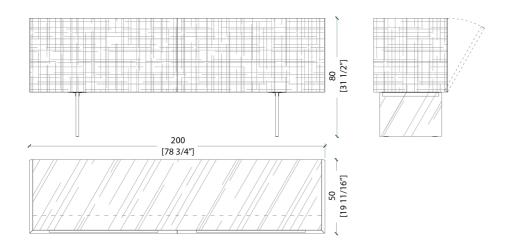

## MATERIA COLLECTION

LUXURY DECOR & BESPOKE SOLUTIONS

BD51 SIDEBOARD- MAXIMA COLLECTION

BD 51 is a luxury sideboard with Maxima sculpted surface, in Liquid Metal or bronze. It is internally equipped with two fully removable drawers and is available with hinged or flap doors.

BD 51 is internally equipped with two fully removable drawers and is available with hinged or flap doors.

Laurameroni brand is a guarantee of luxury, uniqueness, differentiation and beauty.

BD 51, thanks to the particular "Liquid Metal" finish and its unique reflections, makes any private or public space unique, giving class and character.