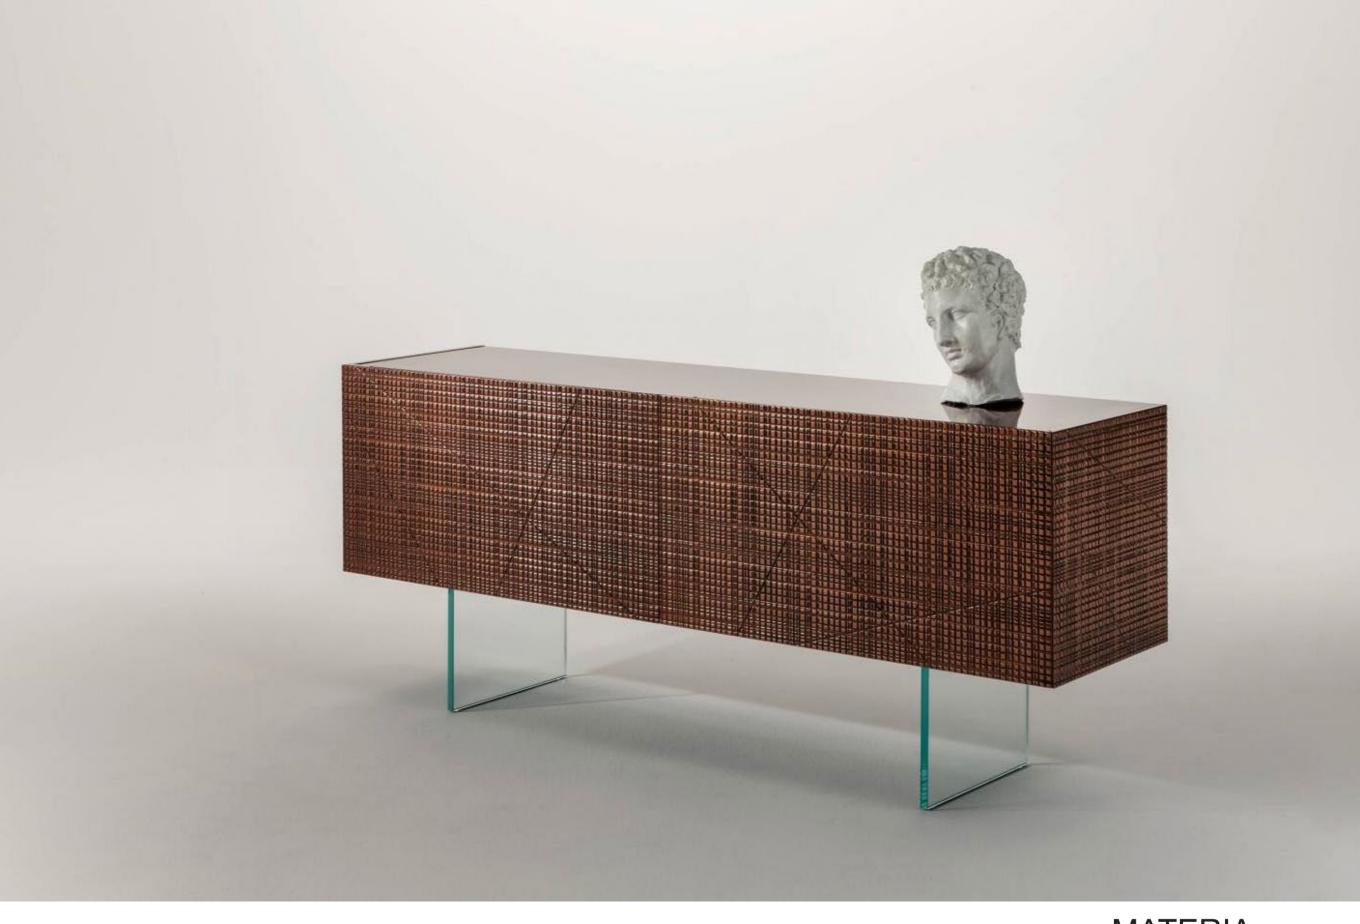

## MATERIA COLLECTION

LUXURY DECOR & BESPOKE SOLUTIONS

BD51 SIDEBOARD- MAXIMA COLLECTION

BD 51 is a luxury sideboard with Maxima sculpted surface, in Liquid Metal or bronze. It is internally equipped with two fully removable drawers and is available with hinged or flap doors.

A luxury sideboard respecting
Laurameroni philosophy in the
attention to detail and the most
innovative surface processing. With
Maxima sculpting, the simplest and
most linear forms are transformed into
works of skilled artistic craftsmanship.

The use of the "Liquid Metal" finish conveys the beauty of a perfect balance between tradition and innovation.

The seductive harmony between the sculpted surface and the luminous top shows our meticulous attention to the smallest details.

BD 51 is internally equipped with two fully removable drawers and is available with hinged or flap doors.

Laurameroni brand is a guarantee of luxury, uniqueness, differentiation and beauty.

BD 51, thanks to the particular "Liquid Metal" finish and its unique reflections, makes any private or public space unique, giving class and character.