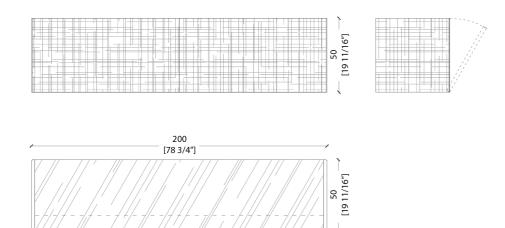

## MATERIA COLLECTION

LUXURY DECOR & BESPOKE SOLUTIONS

BD51 SIDEBOARD- MAXIMA COLLECTION

BD 51 is a luxury sideboard with Maxima sculpted surface, in Liquid Metal or bronze. It is internally equipped with two fully removable drawers and is available with hinged or flap doors.

BD 51 is internally equipped with two fully removable drawers and is available with hinged or flap doors.

Laurameroni brand is a guarantee of luxury, uniqueness, differentiation and beauty.

BD 51, thanks to the particular "Liquid Metal" finish and its unique reflections, makes any private or public space unique, giving class and character.