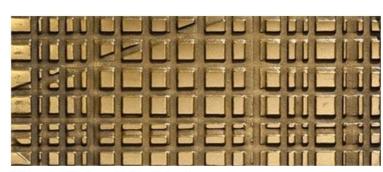

## MATERIA COLLECTION

LUXURY DECOR & BESPOKE SOLUTIONS

BD51 SIDEBOARD- MAXIMA COLLECTION

BD 51 is a luxury sideboard with Maxima sculpted surface, in Liquid Metal or bronze. It is internally equipped with two fully removable drawers and is available with hinged or flap doors.

A luxury sideboard respecting
Laurameroni philosophy in the
attention to detail and the most
innovative surface processing. With
Maxima sculpting, the simplest and
most linear forms are transformed into
works of skilled artistic craftsmanship.

The use of the "Liquid Metal" finish conveys the beauty of a perfect balance between tradition and innovation.

The seductive harmony between the sculpted surface and the luminous top shows our meticulous attention to the smallest details.

BD 51 is internally equipped with two fully removable drawers and is available with hinged or flap doors.

Laurameroni brand is a guarantee of luxury, uniqueness, differentiation and beauty.

BD 51, thanks to the particular "Liquid Metal" finish and its unique reflections, makes any private or public space unique, giving class and character.