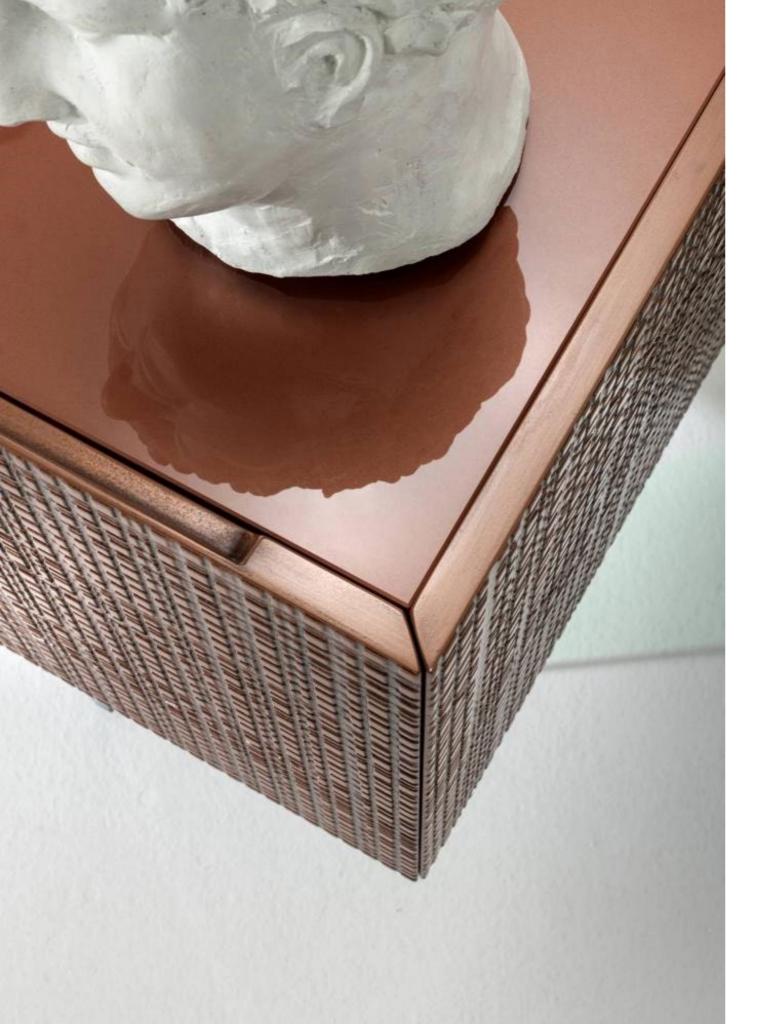

The use of the "Liquid Metal" finish conveys the beauty of a perfect balance between tradition and innovation.

The seductive harmony between the sculpted surface and the luminous top shows our meticulous attention to the smallest details.

## **LIQUID METAL FINISHES**

**Burnished Copper** 

Liquid Metal Light Bronze

Liquid Metal Tin

Liquid Metal Gold 9k