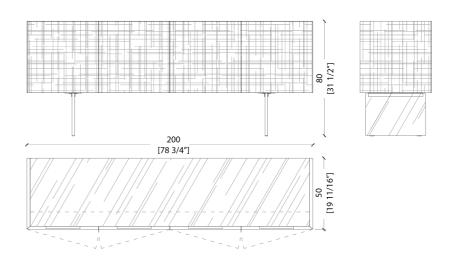

## MATERIA COLLECTION

LUXURY DECOR & BESPOKE SOLUTIONS

BD51 SIDEBOARD- MAXIMA COLLECTION

BD 51 is a luxury sideboard with Maxima sculpted surface, in Liquid Metal or bronze. It is internally equipped with two fully removable drawers and is available with hinged or flap doors.

BD 51 is internally equipped with two fully removable drawers and is available with hinged or flap doors.

Laurameroni brand is a guarantee of luxury, uniqueness, differentiation and beauty.

BD 51, thanks to the particular "Liquid Metal" finish and its unique reflections, makes any private or public space unique, giving class and character.