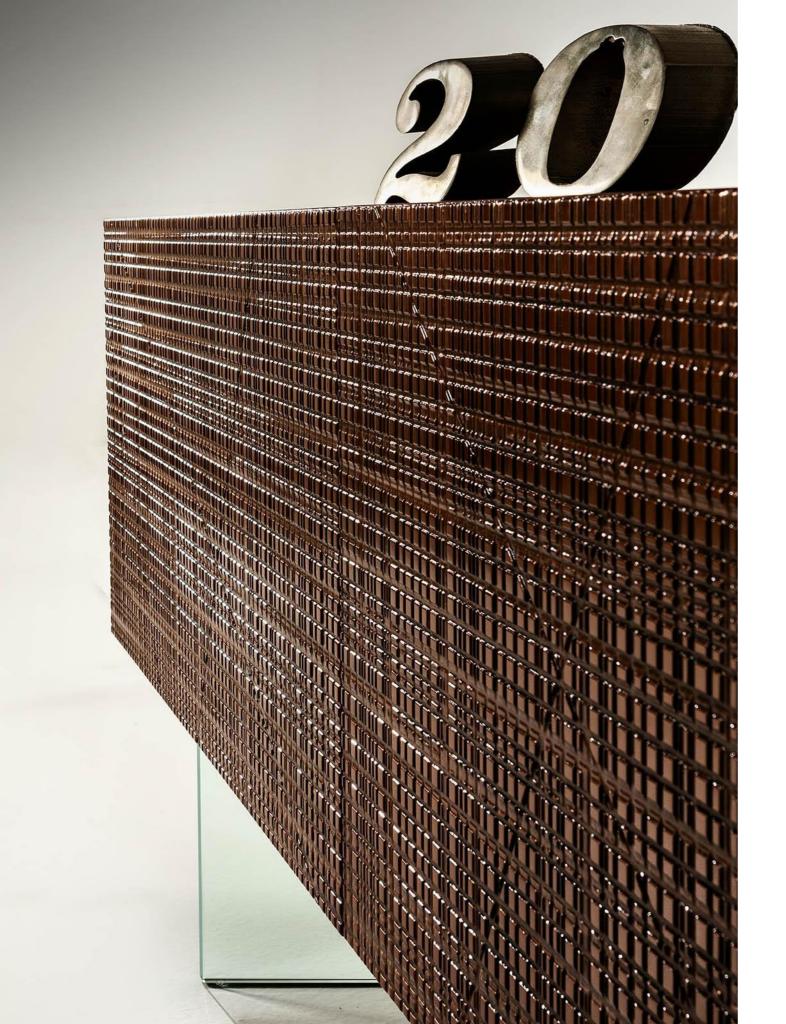

## MATERIA COLLECTION

LUXURY DECOR & BESPOKE SOLUTIONS

BD51 SIDEBOARD- MAXIMA COLLECTION

BD 51 is a luxury sideboard with Maxima sculpted surface, in Liquid Metal or bronze. It is internally equipped with two fully removable drawers and is available with hinged or flap doors.

A luxury sideboard respecting
Laurameroni philosophy in the
attention to detail and the most
innovative surface processing. With
Maxima sculpting, the simplest and
most linear forms are transformed into
works of skilled artistic craftsmanship.

The use of the "Liquid Metal" finish conveys the beauty of a perfect balance between tradition and innovation.

The seductive harmony between the sculpted surface and the luminous top shows our meticulous attention to the smallest details.

BD 51 is internally equipped with two fully removable drawers and is available with hinged or flap doors.

Laurameroni brand is a guarantee of luxury, uniqueness, differentiation and beauty.

BD 51, thanks to the particular "Liquid Metal" finish and its unique reflections, makes any private or public space unique, giving class and character.