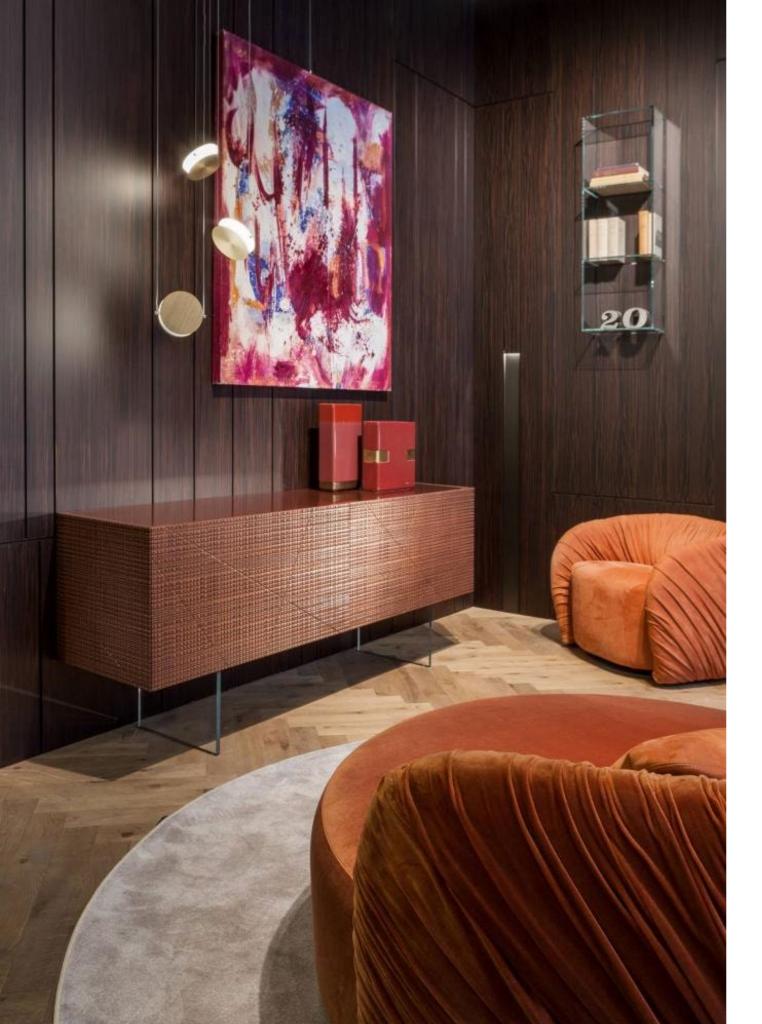

## MATERIA COLLECTION

LUXURY DECOR & BESPOKE SOLUTIONS

BD51 SIDEBOARD- MAXIMA COLLECTION

BD 51 is a luxury sideboard with Maxima sculpted surface, in Liquid Metal or bronze. It is internally equipped with two fully removable drawers and is available with hinged or flap doors.

A luxury sideboard respecting
Laurameroni philosophy in the
attention to detail and the most
innovative surface processing. With
Maxima sculpting, the simplest and
most linear forms are transformed into
works of skilled artistic craftsmanship.

BD 51 is internally equipped with two fully removable drawers and is available with hinged or flap doors.

Laurameroni brand is a guarantee of luxury, uniqueness, differentiation and beauty.

BD 51, thanks to the particular "Liquid Metal" finish and its unique reflections, makes any private or public space unique, giving class and character.