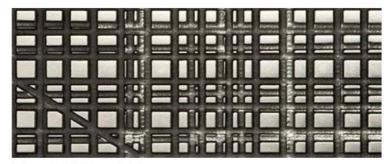

## **LIQUID METAL FINISHES**

**Burnished Copper** 

Liquid Metal Light Bronze

Liquid Metal Tin

Liquid Metal Gold 9k