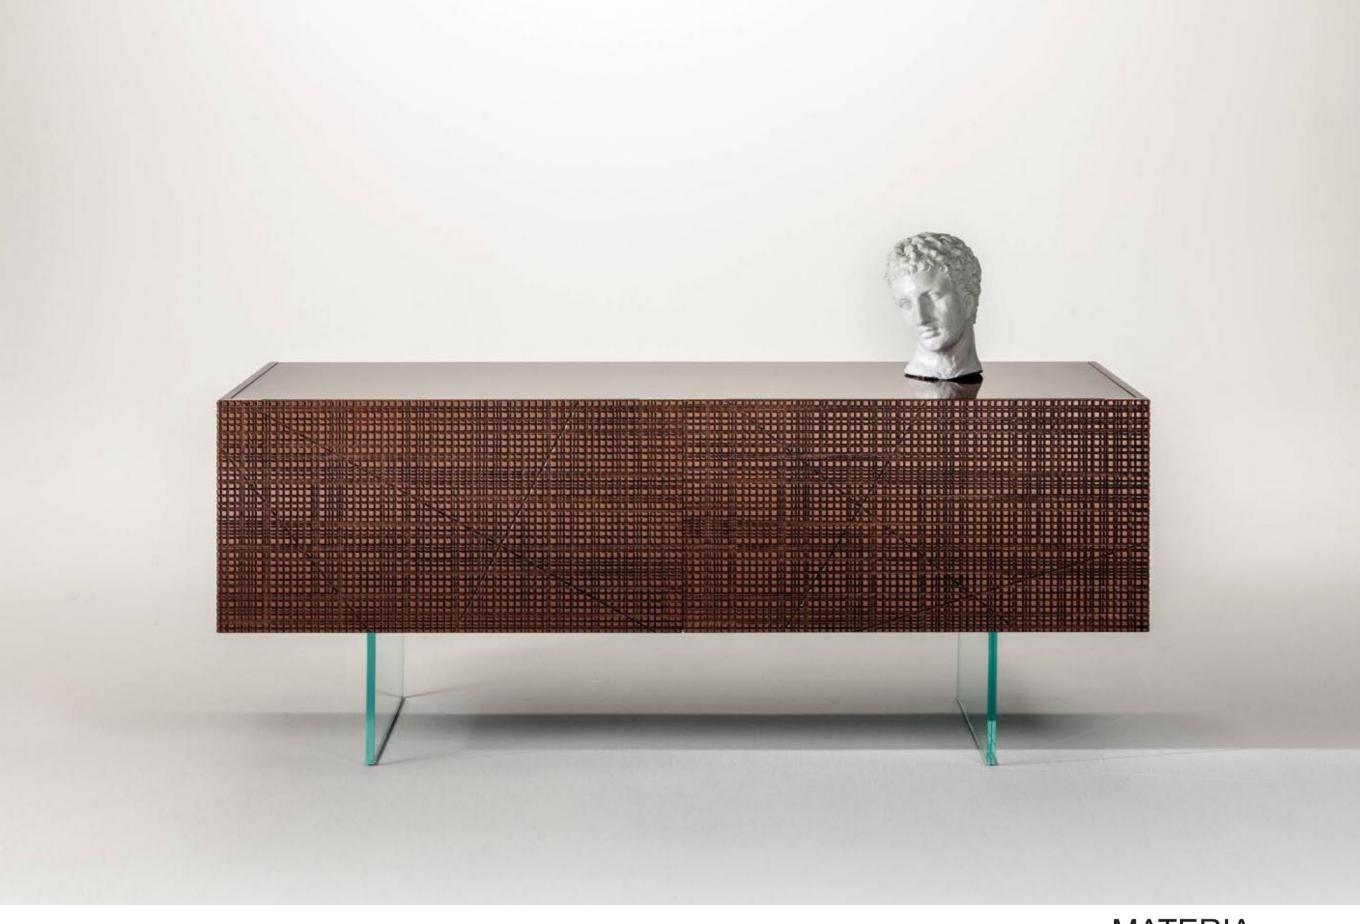

## MATERIA COLLECTION

LUXURY DECOR & BESPOKE SOLUTIONS

BD51 SIDEBOARD- MAXIMA COLLECTION

BD 51 is a luxury sideboard with Maxima sculpted surface, in Liquid Metal or bronze. It is internally equipped with two fully removable drawers and is available with hinged or flap doors.

A luxury sideboard respecting
Laurameroni philosophy in the
attention to detail and the most
innovative surface processing. With
Maxima sculpting, the simplest and
most linear forms are transformed into
works of skilled artistic craftsmanship.

The use of the "Liquid Metal" finish conveys the beauty of a perfect balance between tradition and innovation.

The seductive harmony between the sculpted surface and the luminous top shows our meticulous attention to the smallest details.

BD 51 is internally equipped with two fully removable drawers and is available with hinged or flap doors.

Laurameroni brand is a guarantee of luxury, uniqueness, differentiation and beauty.

BD 51, thanks to the particular "Liquid Metal" finish and its unique reflections, makes any private or public space unique, giving class and character.