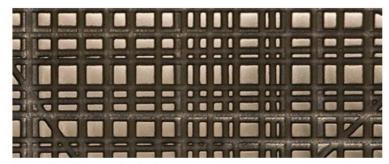

## **LIQUID METAL FINISHES**

**Burnished Copper** 

Liquid Metal Light Bronze

Liquid Metal Tin

Liquid Metal Gold 9k