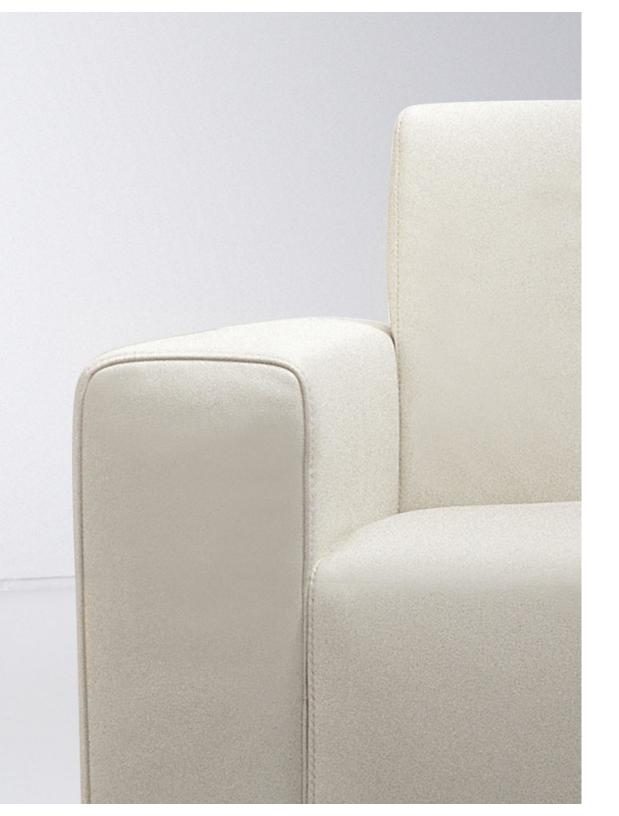

**BD21 MAXIMA ARMCHAIR** 

Adagio is a comfortable armchair by Bartoli Design, covered with leather or customer's fabric and characterized by simple lines and by a strong impact.

Available with wooden base MODERATO model or raised on metal legs. Adagio is designed to be used in living rooms or waiting and is realized with the greatest attention to details, to offer an extremely comfortable solution, without renouncing to elegance.