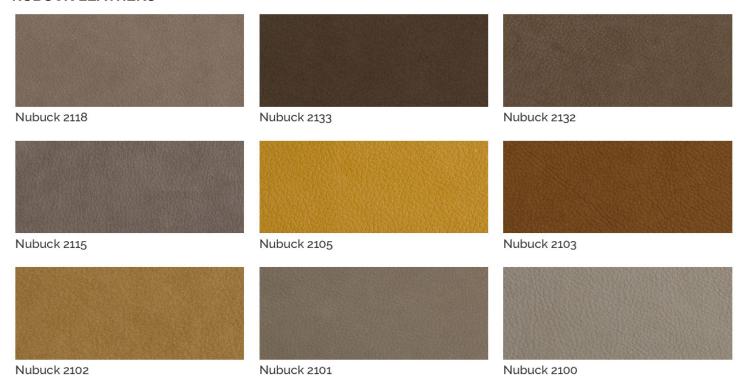

**BD21 MAXIMA ARMCHAIR** 





Adagio is a comfortable armchair by Bartoli Design, covered with leather or customer's fabric and characterized by simple lines and by a strong impact.

Available with wooden base MODERATO model or raised on metal legs. Adagio is designed to be used in living rooms or waiting and is realized with the greatest attention to details, to offer an extremely comfortable solution, without renouncing to elegance.

# **FINISHES**

## **VELVETS**



#### **SKIN LEATHERS**



## **SWING LEATHERS**



#### **FINISHES**

## **NUBUCK LEATHERS**



## **PIXEL LEATHERS**





Pixel Nocciola

## **FINISHES**

## **TOSCA LEATHERS**







Tosca Bordeaux



Tosca Testa di Moro



1060 Kane Concourse, Bay Harbor Islands, FL 33154

www.materiacollection.com | info@materiacollection.com

1-800-849-4953 | 786-438-1330