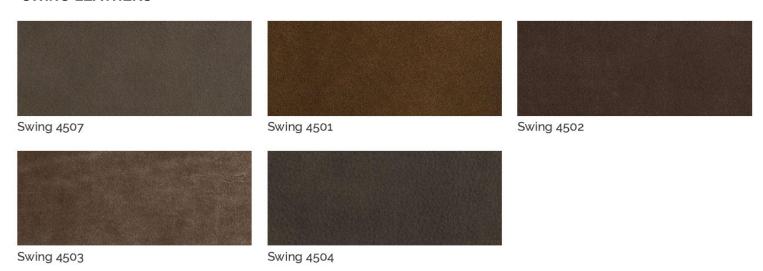

**BD21 MAXIMA ARMCHAIR** 





Adagio is a comfortable armchair by Bartoli Design, covered with leather or customer's fabric and characterized by simple lines and by a strong impact.

Available with wooden base MODERATO model or raised on metal legs. Adagio is designed to be used in living rooms or waiting and is realized with the greatest attention to details, to offer an extremely comfortable solution, without renouncing to elegance.

# **FINISHES**

## **VELVETS**



#### **SKIN LEATHERS**



## **SWING LEATHERS**



#### **FINISHES**

## **NUBUCK LEATHERS**



## **PIXEL LEATHERS**





Pixel Nocciola

## **FINISHES**

## **TOSCA LEATHERS**







Tosca Bordeaux



Tosca Testa di Moro



1060 Kane Concourse, Bay Harbor Islands, FL 33154

www.materiacollection.com | info@materiacollection.com

1-800-849-4953 | 786-438-1330