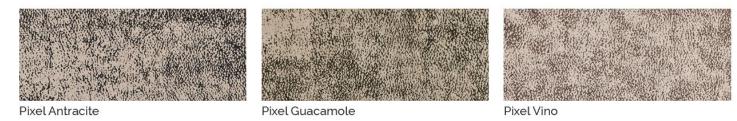

**BD21 MAXIMA ARMCHAIR** 





Adagio is a comfortable armchair by Bartoli Design, covered with leather or customer's fabric and characterized by simple lines and by a strong impact.

Available with wooden base MODERATO model or raised on metal legs. Adagio is designed to be used in living rooms or waiting and is realized with the greatest attention to details, to offer an extremely comfortable solution, without renouncing to elegance.

# **FINISHES**

## **VELVETS**



#### **SKIN LEATHERS**



## **SWING LEATHERS**



#### **FINISHES**

## **NUBUCK LEATHERS**



## **PIXEL LEATHERS**





Pixel Nocciola

## **FINISHES**

## **TOSCA LEATHERS**







Tosca Bordeaux



Tosca Testa di Moro



1060 Kane Concourse, Bay Harbor Islands, FL 33154

www.materiacollection.com | info@materiacollection.com

1-800-849-4953 | 786-438-1330