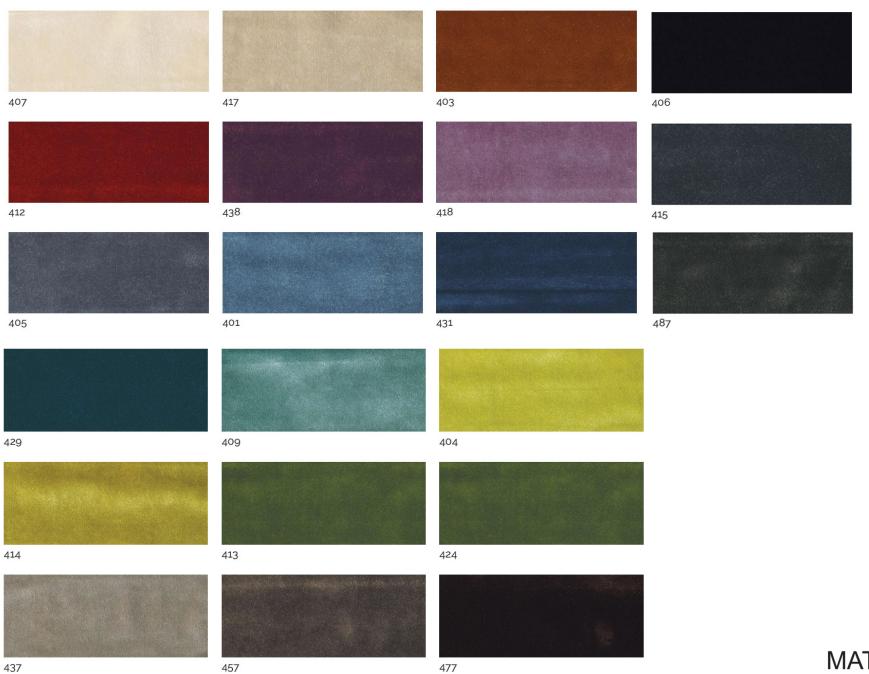

**BD21 MAXIMA ARMCHAIR** 





Adagio is a comfortable armchair by Bartoli Design, covered with leather or customer's fabric and characterized by simple lines and by a strong impact.

Available with wooden base MODERATO model or raised on metal legs. Adagio is designed to be used in living rooms or waiting and is realized with the greatest attention to details, to offer an extremely comfortable solution, without renouncing to elegance.

# **FINISHES**

## **VELVETS**



#### **SKIN LEATHERS**



## **SWING LEATHERS**



#### **FINISHES**

## **NUBUCK LEATHERS**



## **PIXEL LEATHERS**





Pixel Nocciola

## **FINISHES**

## **TOSCA LEATHERS**







Tosca Bordeaux



Tosca Testa di Moro



1060 Kane Concourse, Bay Harbor Islands, FL 33154

www.materiacollection.com | info@materiacollection.com

1-800-849-4953 | 786-438-1330