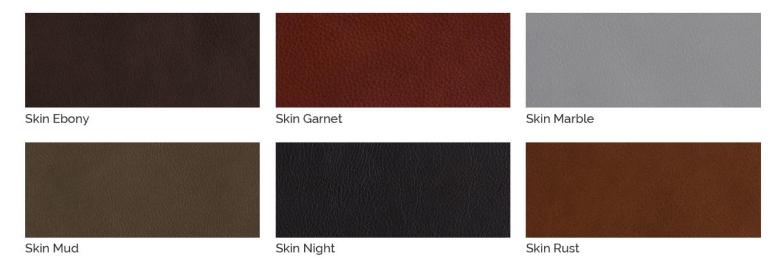

**BD21 MAXIMA ARMCHAIR** 





Adagio is a comfortable armchair by Bartoli Design, covered with leather or customer's fabric and characterized by simple lines and by a strong impact.

Available with wooden base MODERATO model or raised on metal legs. Adagio is designed to be used in living rooms or waiting and is realized with the greatest attention to details, to offer an extremely comfortable solution, without renouncing to elegance.

# **FINISHES**

## **VELVETS**



#### **SKIN LEATHERS**



## **SWING LEATHERS**



#### **FINISHES**

## **NUBUCK LEATHERS**



## **PIXEL LEATHERS**





Pixel Nocciola

## **FINISHES**

## **TOSCA LEATHERS**







Tosca Bordeaux



Tosca Testa di Moro



1060 Kane Concourse, Bay Harbor Islands, FL 33154

www.materiacollection.com | info@materiacollection.com

1-800-849-4953 | 786-438-1330