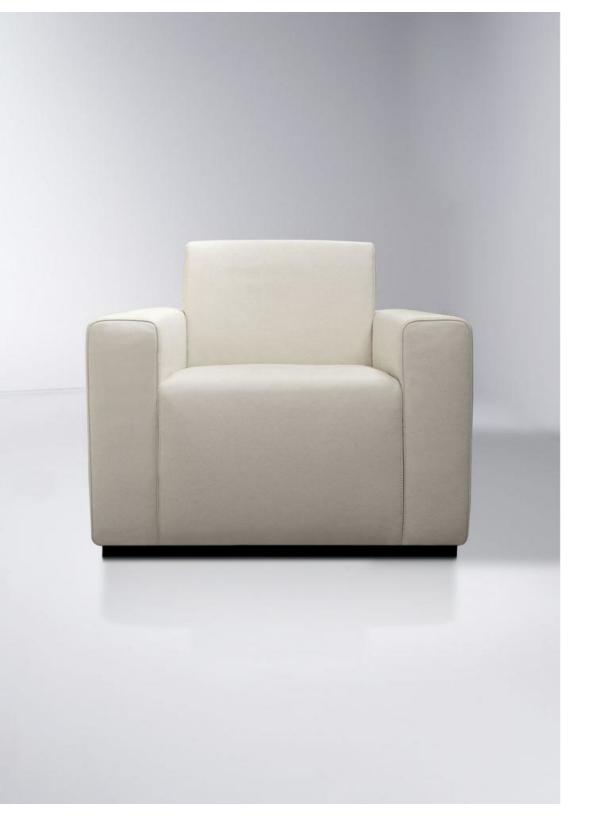

**BD21 MAXIMA ARMCHAIR** 

Adagio is a comfortable armchair by Bartoli Design, covered with leather or customer's fabric and characterized by simple lines and by a strong impact.

Available with wooden base MODERATO model or raised on metal legs. Adagio is designed to be used in living rooms or waiting and is realized with the greatest attention to details, to offer an extremely comfortable solution, without renouncing to elegance.