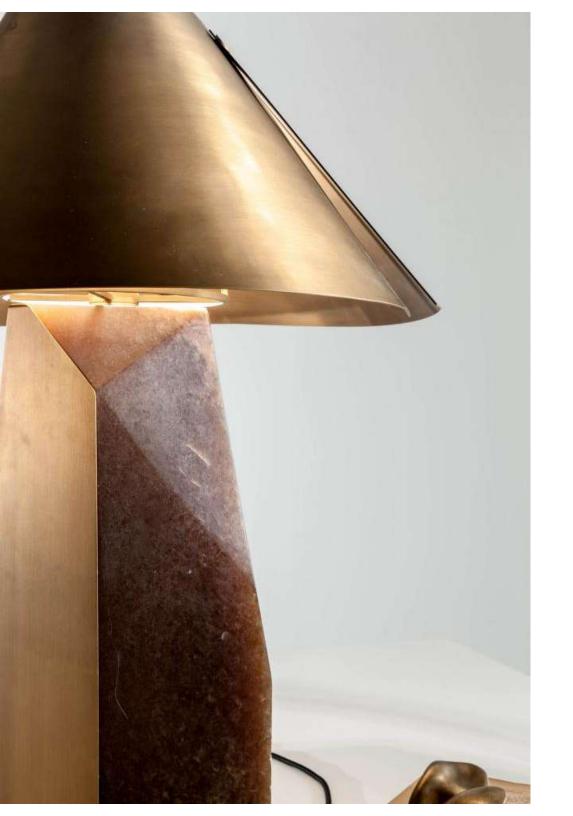

## ADA TABLE LAMP

Table lamp with Alabaster base and brass lampshade.

Ada is a sculptural table lamp that combines a typically Italian material with ancient origins such as the Alabaster with satin burnished brass.

A polyhedral base designed to exalt the natural veins of the alabaster and with a side in satin brass and a lampshade with a rounded shape but with an unusual cutting detail made in burnished brass.

A lamp with a very unique design made by combining alabaster with satin brass. Thanks to its irregular polyhedral base, Ada offers different perspectives of light and space.

The meticulous and precise connection between alabaster and satin brass expresses the great attention to detail of our craftsmen.

A luminous sculpture that diffuses a soft light and highlights the natural veins of the alabaster and the brightness of the brass.