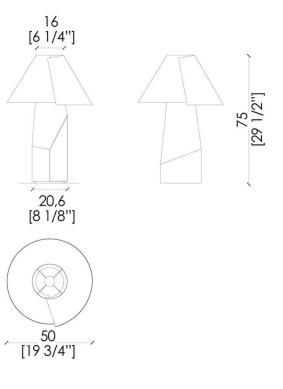

sculptural table lamp that combines a typically Italian material with ancient origins such as the Alabaster with satin burnished brass.

A polyhedral base designed to exalt the natural veins of the alabaster and with a side in satin brass and a lampshade with a rounded shape but with an unusual cutting detail made in burnished brass.









A lamp with a very unique design made by combining alabaster with satin brass. Thanks to its irregular polyhedral base, Ada offers different perspectives of light and space.

The meticulous and precise connection between alabaster and satin brass expresses the great attention to detail of our craftsmen.

A luminous sculpture that diffuses a soft light and highlights the natural veins of the alabaster and the brightness of the brass.



DIMENSIONS







Volterra Brown Alabaster

MATERIA COLLECTION

## MATERIA COLLECTION LUXURY DECOR AND BESPOKE SOLUTIONS

1060 Kane Concourse, Bay Harbor Islands, FL 33154

www.materiacollection.com | info@materiacollection.com

1-800-849-4953 | 786-438-1330



**U.S.A HEADQUARTERS**