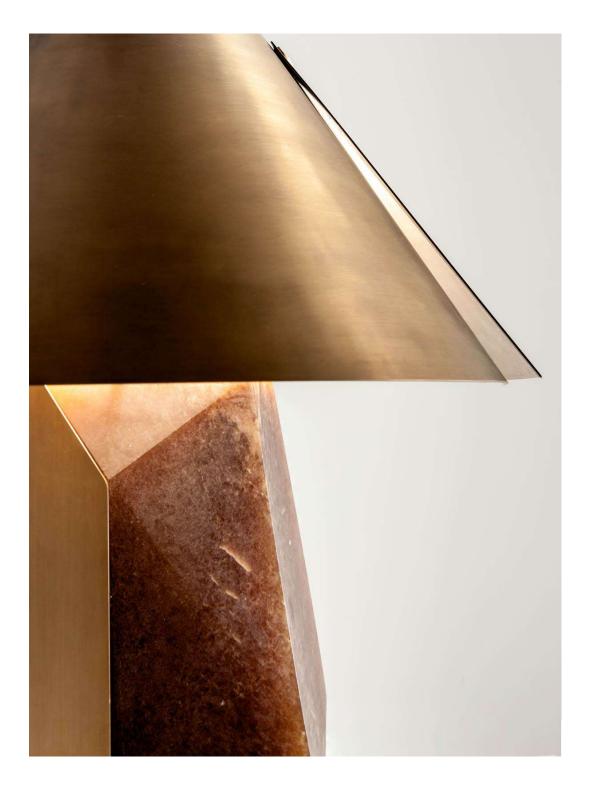

## ADA TABLE LAMP

Table lamp with Alabaster base and brass lampshade.

Ada is a sculptural table lamp that combines a typically Italian material with ancient origins such as the Alabaster with satin burnished brass.

A polyhedral base designed to exalt the natural veins of the alabaster and with a side in satin brass and a lampshade with a rounded shape but with an unusual cutting detail made in burnished brass.

A lamp with a very unique design made by combining alabaster with satin brass. Thanks to its irregular polyhedral base, Ada offers different perspectives of light and space.

The meticulous and precise connection between alabaster and satin brass expresses the great attention to detail of our craftsmen.

A luminous sculpture that diffuses a soft light and highlights the natural veins of the alabaster and the brightness of the brass.