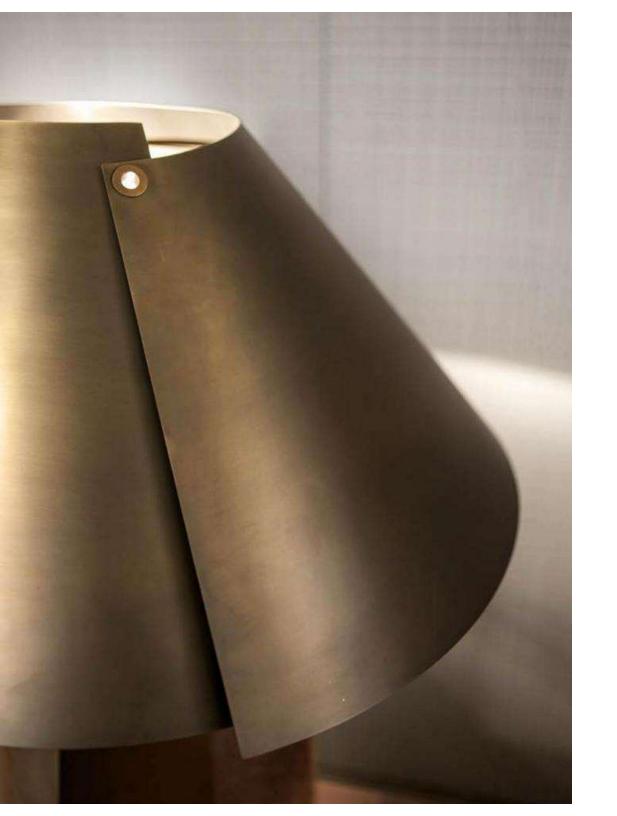

A polyhedral base designed to exalt the natural veins of the alabaster and with a side in satin brass and a lampshade with a rounded shape but with an unusual cutting detail made in burnished brass.

A lamp with a very unique design made by combining alabaster with satin brass. Thanks to its irregular polyhedral base, Ada offers different perspectives of light and space.

The meticulous and precise connection between alabaster and satin brass expresses the great attention to detail of our craftsmen.

A luminous sculpture that diffuses a soft light and highlights the natural veins of the alabaster and the brightness of the brass.