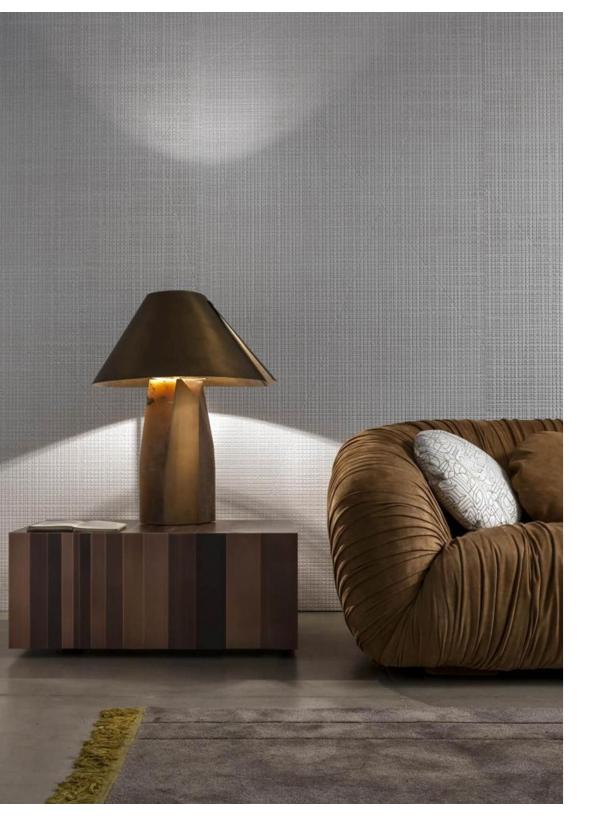

## ADA TABLE LAMP

Table lamp with Alabaster base and brass lampshade.

Ada is a sculptural table lamp that combines a typically Italian material with ancient origins such as the Alabaster with satin burnished brass.

A polyhedral base designed to exalt the natural veins of the alabaster and with a side in satin brass and a lampshade with a rounded shape but with an unusual cutting detail made in burnished brass.

A lamp with a very unique design made by combining alabaster with satin brass. Thanks to its irregular polyhedral base, Ada offers different perspectives of light and space.

The meticulous and precise connection between alabaster and satin brass expresses the great attention to detail of our craftsmen.

A luminous sculpture that diffuses a soft light and highlights the natural veins of the alabaster and the brightness of the brass.