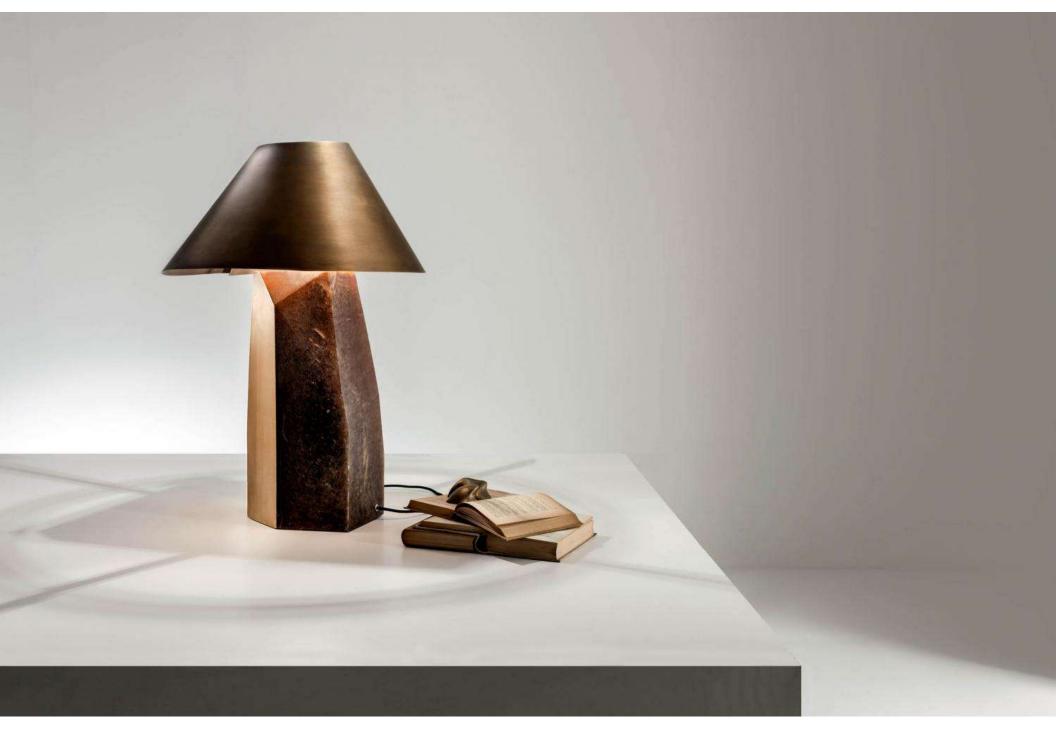

## ADA TABLE LAMP

Table lamp with Alabaster base and brass lampshade.

Ada is a sculptural table lamp that combines a typically Italian material with ancient origins such as the Alabaster with satin burnished brass.

A polyhedral base designed to exalt the natural veins of the alabaster and with a side in satin brass and a lampshade with a rounded shape but with an unusual cutting detail made in burnished brass.

A lamp with a very unique design made by combining alabaster with satin brass. Thanks to its irregular polyhedral base, Ada offers different perspectives of light and space.

The meticulous and precise connection between alabaster and satin brass expresses the great attention to detail of our craftsmen.

A luminous sculpture that diffuses a soft light and highlights the natural veins of the alabaster and the brightness of the brass.

DIMENSIONS

Volterra Brown Alabaster

MATERIA COLLECTION