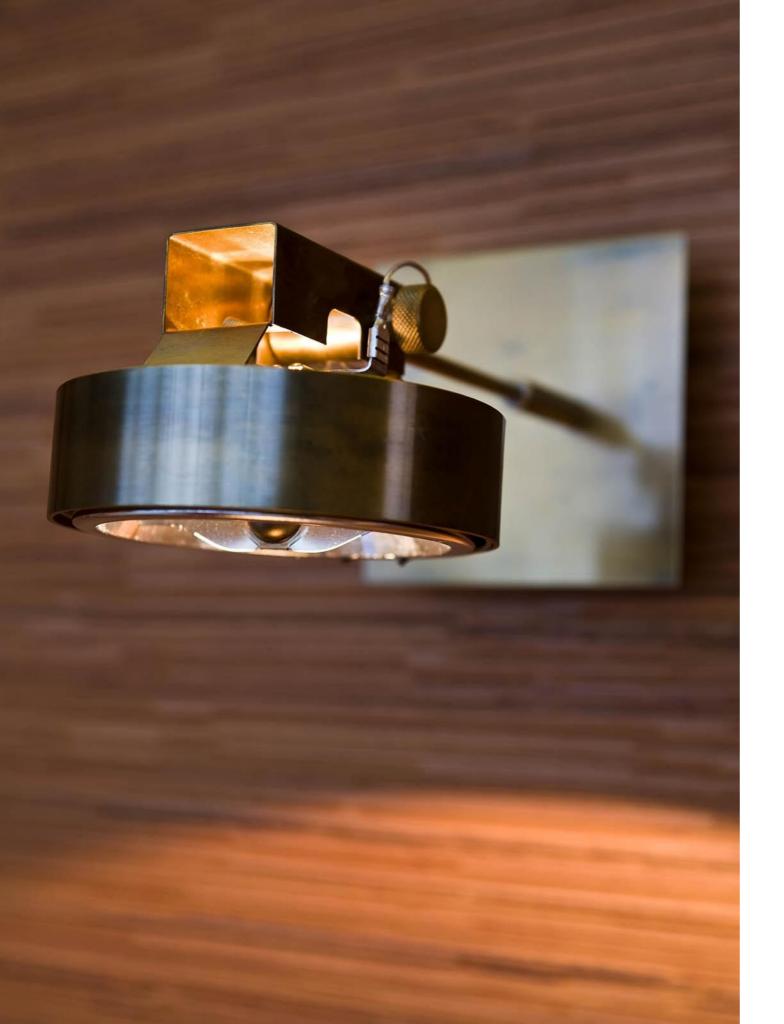

## MATERIA COLLECTION

LUXURY DECOR & BESPOKE SOLUTIONS

WORK LIGHT MA 01

LAURAMERONI design.collection

The adjustable spotlight can be arranged to the wall and used also as a bedside lamp offering a functional lighting source.

MA 01 is available with halogen bulb or LED with 24° or 40° beam angle.

This adjustable spotlight can be arranged for wall fastening, offering a functional lighting source.

This spotlight meets different needs, without renouncing to the uniqueness and high performances.

Thanks to an elegant and modern design, MA 01 is the ideal solution for both private and public spaces.

Individually or in combination with other spotlights, Worklight MA 01 creates a welcoming atmosphere.