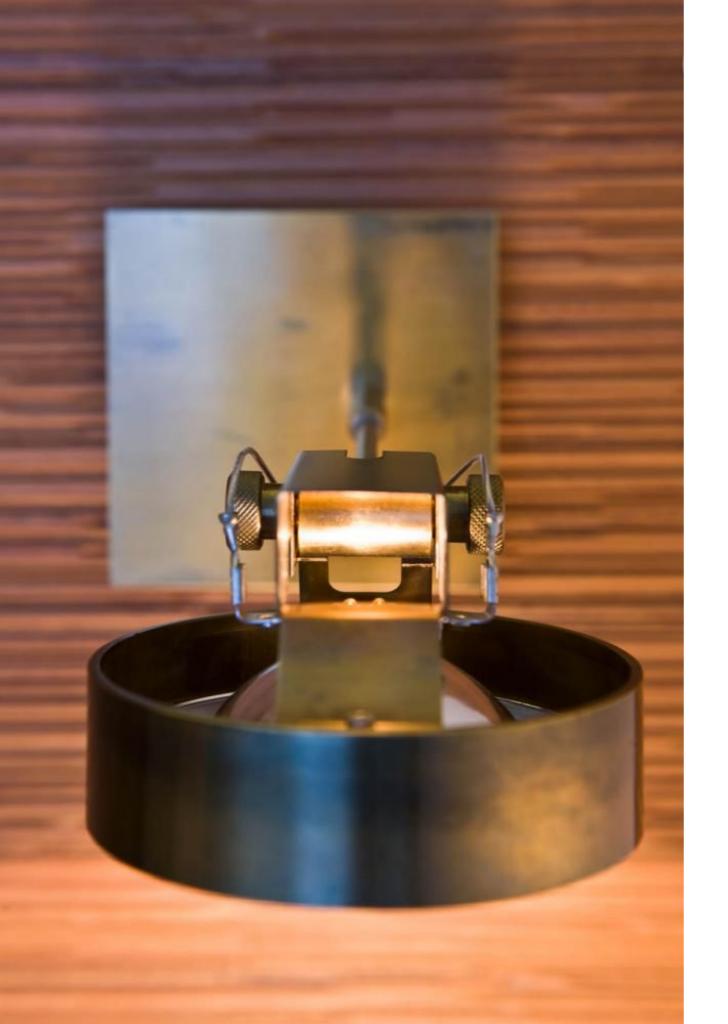

Worklight is arranged for ceiling fastening to efficiently illuminate the room.

Spotlight in burnished brass arranged for ceiling or wall fastening. Available with halogen bulb or LED.

MA01 is a technical hand-made lamp in thick burnished brass to be used in environments where light is a fundamental element. Thanks to its design, this lamp illuminates the room without renouncing to a sophisticated atmosphere.

MA 01 is available with halogen bulb or LED with 24° or 40° beam angle.

This adjustable spotlight can be arranged for wall fastening, offering a functional lighting source.

This spotlight meets different needs, without renouncing to the uniqueness and high performances.