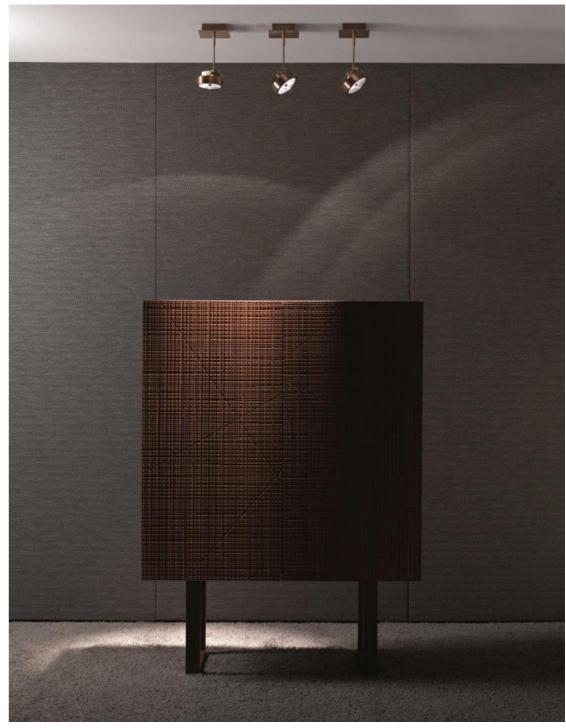

Worklight is arranged for ceiling fastening to efficiently illuminate the room.

Spotlight in burnished brass arranged for ceiling or wall fastening. Available with halogen bulb or LED.

MA01 is a technical hand-made lamp in thick burnished brass to be used in environments where light is a fundamental element. Thanks to its design, this lamp illuminates the room without renouncing to a sophisticated atmosphere.

Thanks to an elegant and modern design, MA 01 is the ideal solution for both private and public spaces.

Individually or in combination with other spotlights, Worklight MA 01 creates a welcoming atmosphere.