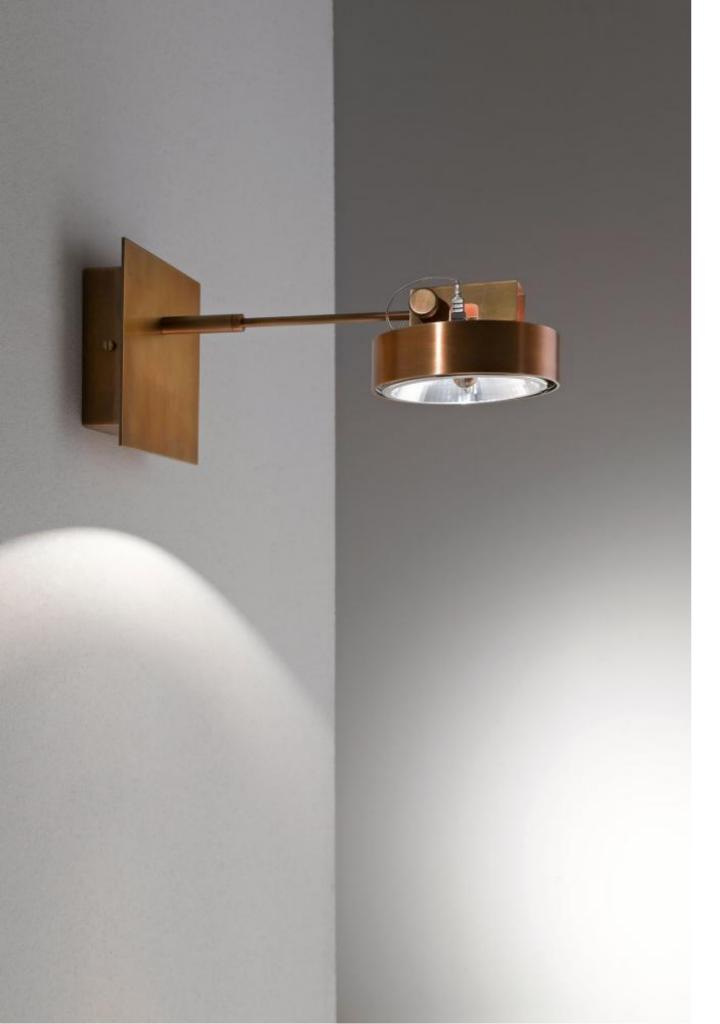

## MATERIA COLLECTION

LUXURY DECOR & BESPOKE SOLUTIONS

WORK LIGHT MA 01

LAURAMERONI design.collection

The adjustable spotlight can be arranged to the wall and used also as a bedside lamp offering a functional lighting source.

MA 01 is available with halogen bulb or LED with 24° or 40° beam angle.

This adjustable spotlight can be arranged for wall fastening, offering a functional lighting source.

This spotlight meets different needs, without renouncing to the uniqueness and high performances.

Thanks to an elegant and modern design, MA 01 is the ideal solution for both private and public spaces.

Individually or in combination with other spotlights, Worklight MA 01 creates a welcoming atmosphere.