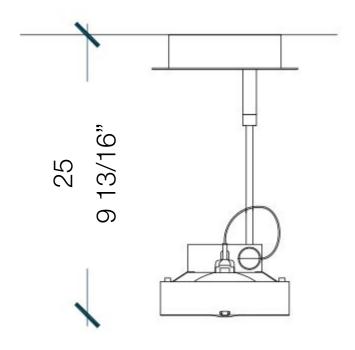

.

MA01 is a technical hand-made lamp in thick burnished brass to be used in environments where light is a fundamental element. Thanks to its design, this lamp illuminates the room without renouncing to a sophisticated atmosphere.







MA 01 is available with halogen bulb or LED with 24° or 40° beam angle.

This adjustable spotlight can be arranged for wall fastening, offering a functional lighting source.

This spotlight meets different needs, without renouncing to the uniqueness and high performances.

Thanks to an elegant and modern design, MA 01 is the ideal solution for both private and public spaces.

Individually or in combination with other spotlights, Worklight MA 01 creates a welcoming atmosphere.





MATERIA COLLECTION

LUXURY DECOR & BESPOKE SOLUTIONS

SPECIFICATIONS MA 01





## LIGHTING INCLUDED

Type: LED Base: G53 Bulb: LED

Model: PPRO AR111 75 40° DIM 11.5 W/930 G53 Angle: 40 ° Wattage: 11.5W Wattage Equivalent: 75W Lumen: 800

Color: Warm White Temperature: 2700K Cri: >90

## TRANSFORMER INCLUDED

Model: 152-120150SMW

Volt IN: 100-240V Volt OUT: 12V Hz: 50-60 Hz

Not Dimmable

## **FINISHES**



Dark Burnished Brass



Light Burnished Brass











www.materiacollection.com | info@materiacollection.com