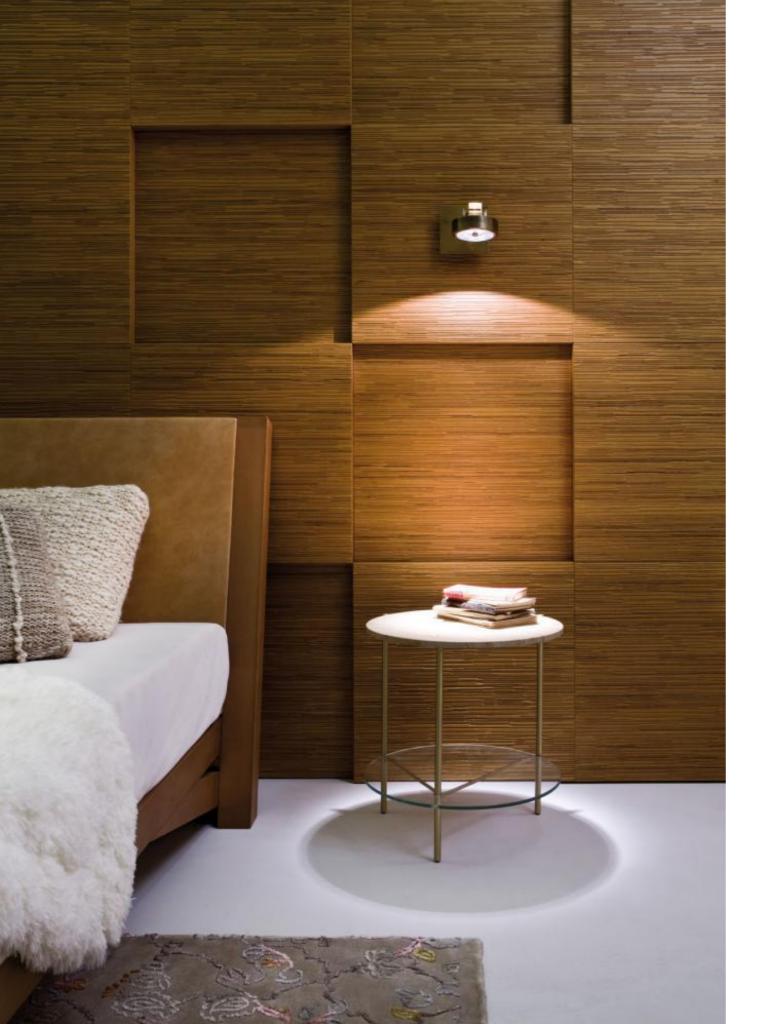

## MATERIA COLLECTION

LUXURY DECOR & BESPOKE SOLUTIONS

WORK LIGHT MA 01

LAURAMERONI design.collection

The adjustable spotlight can be arranged to the wall and used also as a bedside lamp offering a functional lighting source.

MA 01 is available with halogen bulb or LED with 24° or 40° beam angle.

This adjustable spotlight can be arranged for wall fastening, offering a functional lighting source.

This spotlight meets different needs, without renouncing to the uniqueness and high performances.