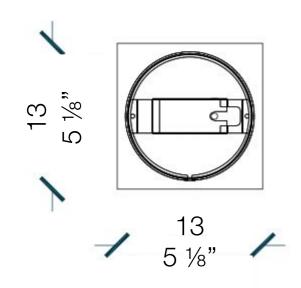

MA01 is a technical hand-made lamp in thick burnished brass to be used in environments where light is a fundamental element. Thanks to its design, this lamp illuminates the room without renouncing to a sophisticated atmosphere.







MA 01 is available with halogen bulb or LED with 24° or 40° beam angle.

This adjustable spotlight can be arranged for wall fastening, offering a functional lighting source.

This spotlight meets different needs, without renouncing to the uniqueness and high performances.

Thanks to an elegant and modern design, MA 01 is the ideal solution for both private and public spaces.

Individually or in combination with other spotlights, Worklight MA 01 creates a welcoming atmosphere.





MATERIA COLLECTION

LUXURY DECOR & BESPOKE SOLUTIONS

SPECIFICATIONS MA 01





## LIGHTING INCLUDED

Type: LED Base: G53 Bulb: LED

Model: PPRO AR111 75 40° DIM 11.5 W/930 G53 Angle: 40 ° Wattage: 11.5W Wattage Equivalent: 75W Lumen: 800

Color: Warm White Temperature: 2700K Cri: >90

## TRANSFORMER INCLUDED

Model: 152-120150SMW

Volt IN: 100-240V Volt OUT: 12V Hz: 50-60 Hz

Not Dimmable

## **FINISHES**



Dark Burnished Brass



Light Burnished Brass











www.materiacollection.com | info@materiacollection.com