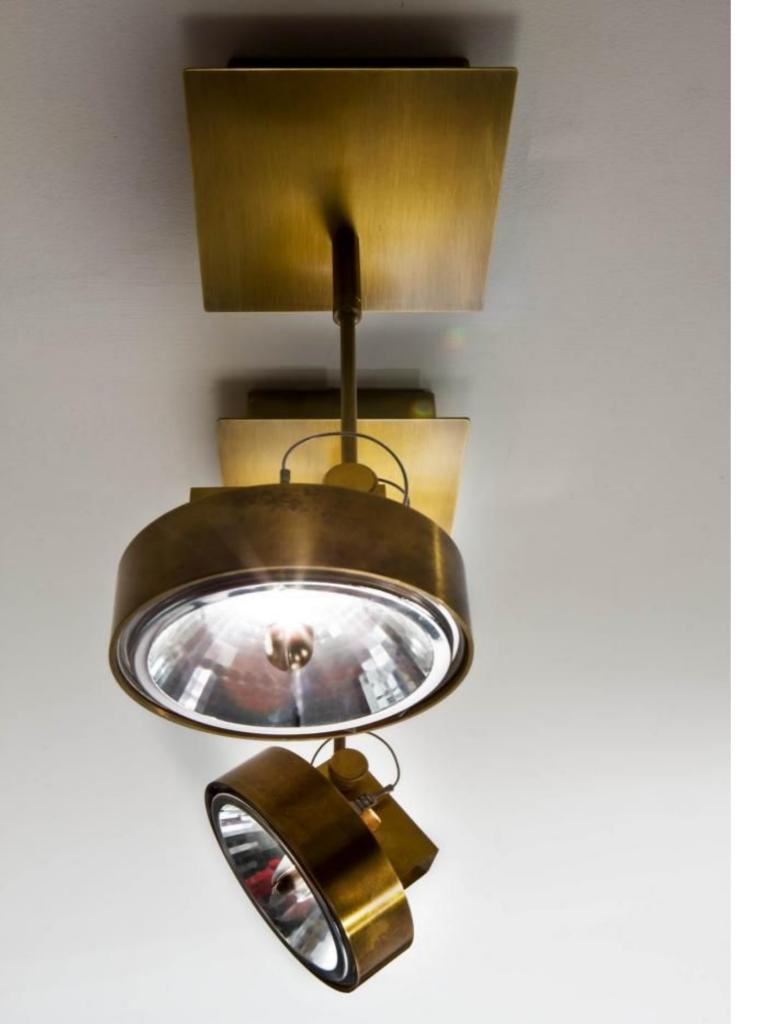

## MATERIA COLLECTION

LUXURY DECOR & BESPOKE SOLUTIONS

WORK LIGHT MA 01

LAURAMERONI design.collection

The adjustable spotlight can be arranged to the wall and used also as a bedside lamp offering a functional lighting source.

Worklight is arranged for ceiling fastening to efficiently illuminate the room.

Spotlight in burnished brass arranged for ceiling or wall fastening. Available with halogen bulb or LED.

MA01 is a technical hand-made lamp in thick burnished brass to be used in environments where light is a fundamental element. Thanks to its design, this lamp illuminates the room without renouncing to a sophisticated atmosphere.

MA 01 is available with halogen bulb or LED with 24° or 40° beam angle.

This adjustable spotlight can be arranged for wall fastening, offering a functional lighting source.

This spotlight meets different needs, without renouncing to the uniqueness and high performances.