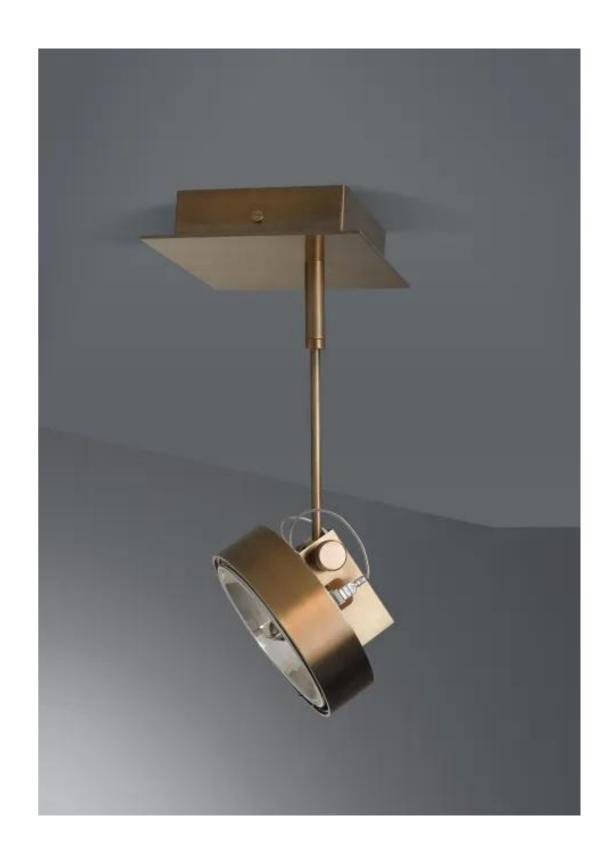

Worklight is arranged for ceiling fastening to efficiently illuminate the room.

Spotlight in burnished brass arranged for ceiling or wall fastening. Available with halogen bulb or LED.

MA01 is a technical hand-made lamp in thick burnished brass to be used in environments where light is a fundamental element. Thanks to its design, this lamp illuminates the room without renouncing to a sophisticated atmosphere.