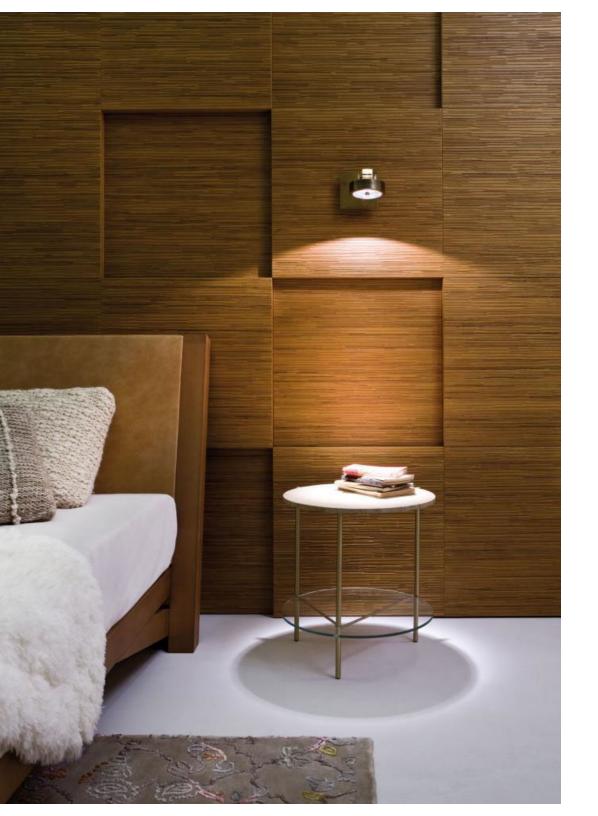

WORK LIGHT MA 01

The adjustable spotlight can be arranged to the wall and used also as a bedside lamp offering a functional lighting source.

Worklight is arranged for ceiling fastening to efficiently illuminate the room.

MA 01 is available with halogen bulb or LED with 24° or 40° beam angle.

This adjustable spotlight can be arranged for wall fastening, offering a functional lighting source.

This spotlight meets different needs, without renouncing to the uniqueness and high performances.

Thanks to an elegant and modern design, MA 01 is the ideal solution for both private and public spaces.

Individually or in combination with other spotlights, Worklight MA 01 creates a welcoming atmosphere.