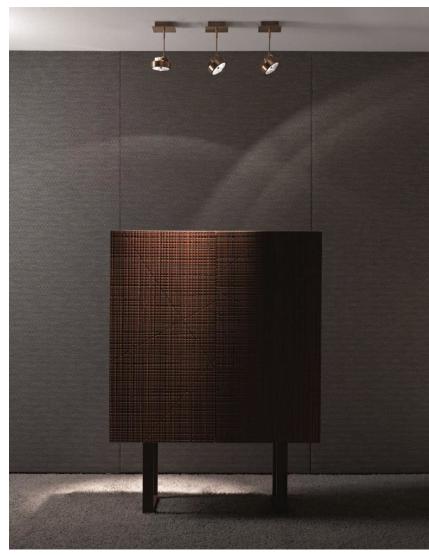

WORK LIGHT MA 01

The adjustable spotlight can be arranged to the wall and used also as a bedside lamp offering a functional lighting source.

Worklight is arranged for ceiling fastening to efficiently illuminate the room.

Thanks to an elegant and modern design, MA 01 is the ideal solution for both private and public spaces.

Individually or in combination with other spotlights, Worklight MA 01 creates a welcoming atmosphere.