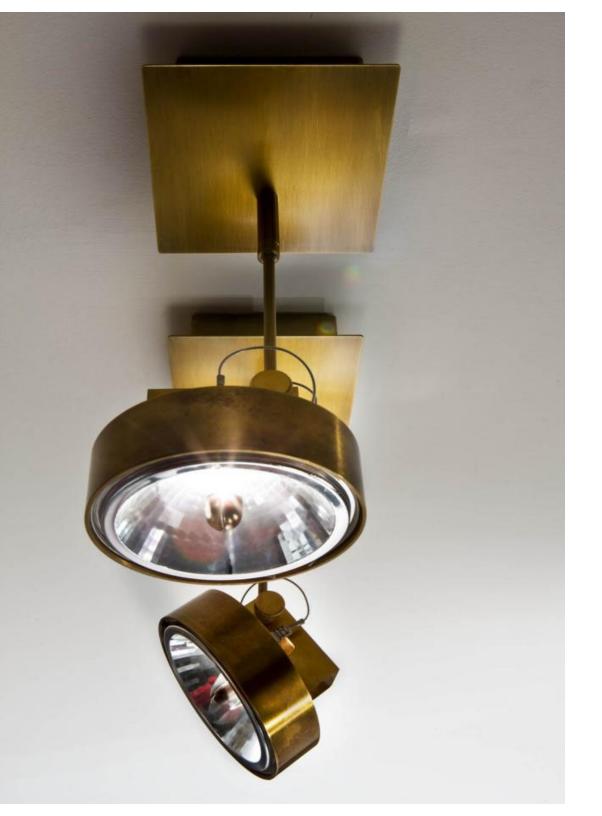

WORK LIGHT MA 01

The adjustable spotlight can be arranged to the wall and used also as a bedside lamp offering a functional lighting source.

Worklight is arranged for ceiling fastening to efficiently illuminate the room.

Spotlight in burnished brass arranged for ceiling or wall fastening. Available with halogen bulb or LED.

MA01 is a technical hand-made lamp in thick burnished brass to be used in environments where light is a fundamental element. Thanks to its design, this lamp illuminates the room without renouncing to a sophisticated atmosphere.

MA 01 is available with halogen bulb or LED with 24° or 40° beam angle.

This adjustable spotlight can be arranged for wall fastening, offering a functional lighting source.

This spotlight meets different needs, without renouncing to the uniqueness and high performances.