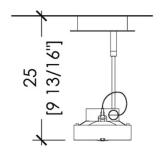

WORK LIGHT MA 01

The adjustable spotlight can be arranged to the wall and used also as a bedside lamp offering a functional lighting source.

Worklight is arranged for ceiling fastening to efficiently illuminate the room.

MA 01 is available with halogen bulb or LED with 24° or 40° beam angle.

This adjustable spotlight can be arranged for wall fastening, offering a functional lighting source.

This spotlight meets different needs, without renouncing to the uniqueness and high performances.