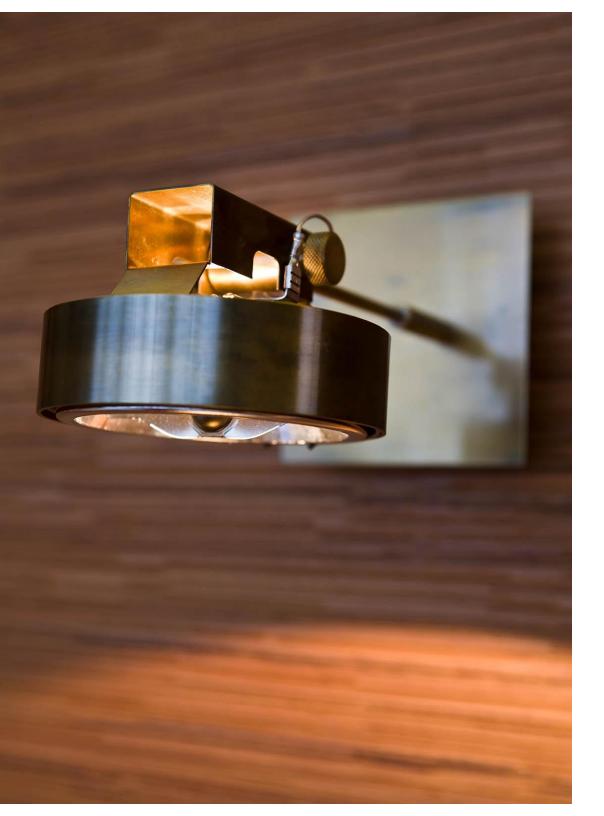

WORK LIGHT MA 01

The adjustable spotlight can be arranged to the wall and used also as a bedside lamp offering a functional lighting source.

Worklight is arranged for ceiling fastening to efficiently illuminate the room.

Spotlight in burnished brass arranged for ceiling or wall fastening. Available with halogen bulb or LED.

MA01 is a technical hand-made lamp in thick burnished brass to be used in environments where light is a fundamental element. Thanks to its design, this lamp illuminates the room without renouncing to a sophisticated atmosphere.

MA 01 is available with halogen bulb or LED with 24° or 40° beam angle.

This adjustable spotlight can be arranged for wall fastening, offering a functional lighting source.

This spotlight meets different needs, without renouncing to the uniqueness and high performances.