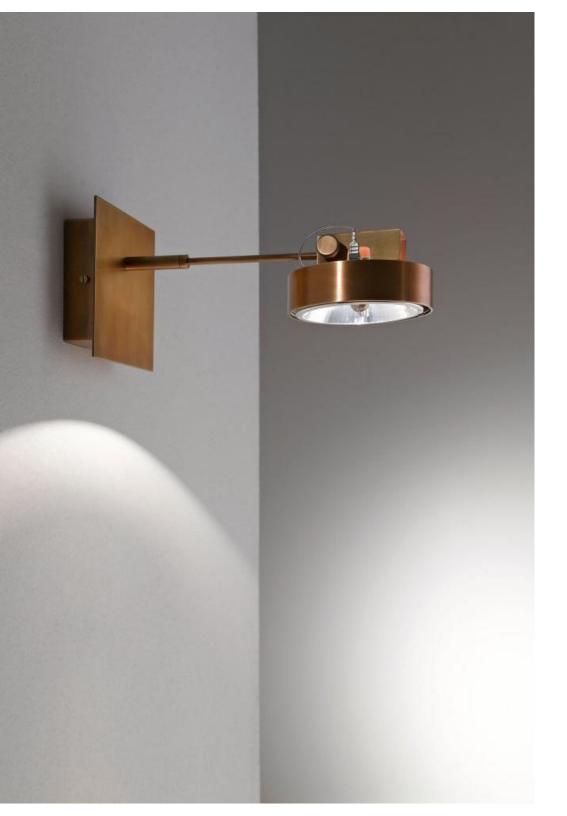

WORK LIGHT MA 01

The adjustable spotlight can be arranged to the wall and used also as a bedside lamp offering a functional lighting source.

Worklight is arranged for ceiling fastening to efficiently illuminate the room.

Spotlight in burnished brass arranged for ceiling or wall fastening. Available with halogen bulb or LED.

MA01 is a technical hand-made lamp in thick burnished brass to be used in environments where light is a fundamental element. Thanks to its design, this lamp illuminates the room without renouncing to a sophisticated atmosphere.

MA 01 is available with halogen bulb or LED with 24° or 40° beam angle.

This adjustable spotlight can be arranged for wall fastening, offering a functional lighting source.

This spotlight meets different needs, without renouncing to the uniqueness and high performances.

Thanks to an elegant and modern design, MA 01 is the ideal solution for both private and public spaces.

Individually or in combination with other spotlights, Worklight MA 01 creates a welcoming atmosphere.