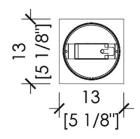

WORK LIGHT MA 01

The adjustable spotlight can be arranged to the wall and used also as a bedside lamp offering a functional lighting source.

Worklight is arranged for ceiling fastening to efficiently illuminate the room.

MA 01 is available with halogen bulb or LED with 24° or 40° beam angle.

This adjustable spotlight can be arranged for wall fastening, offering a functional lighting source.

This spotlight meets different needs, without renouncing to the uniqueness and high performances.