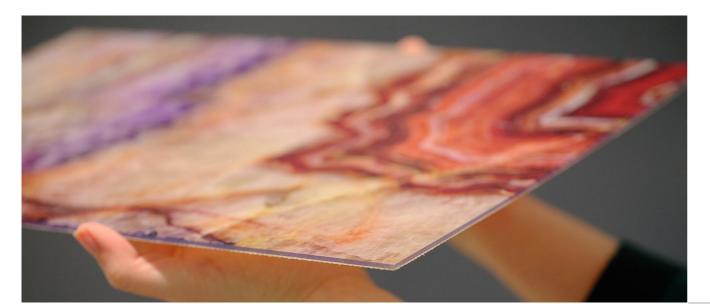

#### **SMART PANEL GLOSSY**

Smart Panel Glossy is the ideal glossy finish for reproducing graphics with defined details and bright colors, such as our designs which reproduce natural stones and precious stones, including onyx, agate, quartz, marble and granite.

Smart Panel represents a revolution in the world of big slabs and wallcoverings. Realized in polycarbonate, it is a large decorative panel (up to 150x300 cm), ultra-thin (only 2.5 mm thick), ultra-light (3 kg/m2), and extremely flexible, in fact it is suitable for curved walls and columns. Moreover, its polycarbonate composition makes it perfect for wet environments, such as bathrooms and showers.