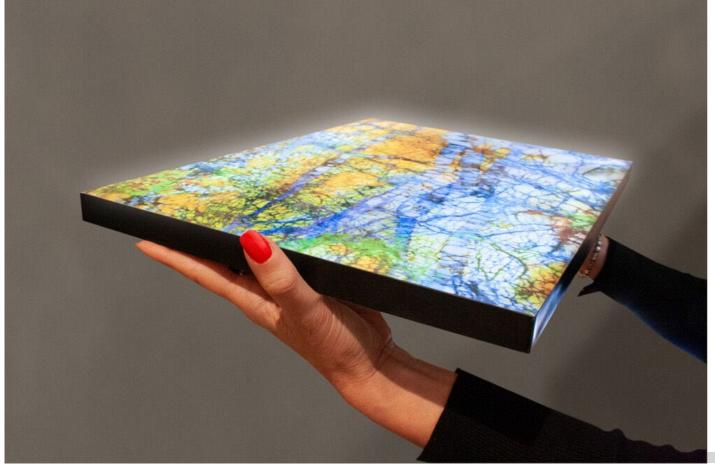

# DÈCORA LED

Dècora LED is the Light-integrated Decorative Panel System that combines decoration with LED technology, creating unseen spectacular effects through plays of light and color variations. The reduced thickness of the panel allows installation on wall, recessed-panel installation, and even installation on specific profiles, standing far from the wall. Totally programmable and manageable through a controller or a mobile app, Dècora LED boasts an excellent light and color rendering, together with a low energy consumption. The shape of Dècora LED support can be customized thanks to the absence of lateral frames. Moreover, the uniform lighting from the center to the edges creates continuity among panels and gives aesthetic completeness to the graphic.