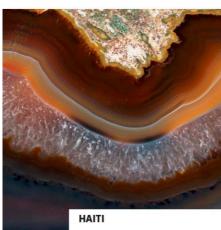

#### **SMART PANEL GLOSSY**

Smart Panel Glossy is the ideal glossy finish for reproducing graphics with defined details and bright colors, such as our designs which reproduce natural stones and precious stones, including onyx, agate, quartz, marble and granite.