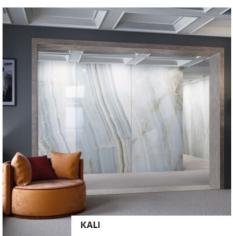

### DÈCORA LUX

Backlightable, the Dècora Lux slabs play with the transparency of the resin and the opalescence of the PMMA (polymethylmethacrylate) support to realize coverings, decorations and evocative enlightenments. The slabs reach a thickness of 10 mm.