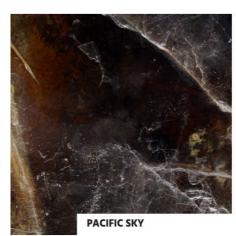

#### **SMART PANEL GLOSSY**

Smart Panel Glossy is the ideal glossy finish for reproducing graphics with defined details and bright colors, such as our designs which reproduce natural stones and precious stones, including onyx, agate, quartz, marble and granite.