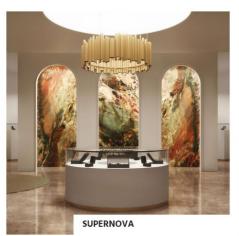

#### **SMART PANEL MATT**

Smart Panel Matt is the perfect satin finish for Tecnografica subjects that reproduce rough surfaces with a concrete, stone, metal and corten effect in very high-definition printing.