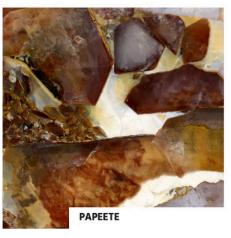

#### **SMART PANEL GLOSSY**

Smart Panel Glossy is the ideal glossy finish for reproducing graphics with defined details and bright colors, such as our designs which reproduce natural stones and precious stones, including onyx, agate, quartz, marble and granite.