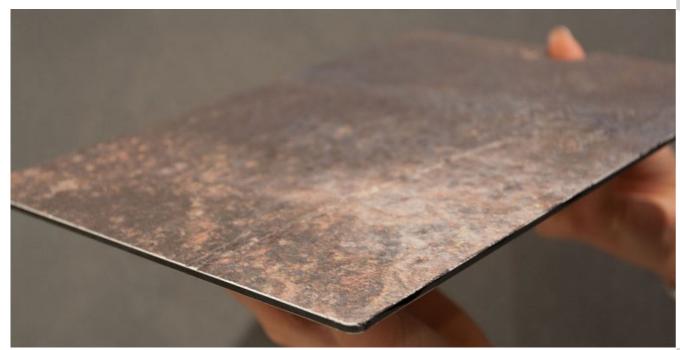

#### **SMART PANEL MATT**

Smart Panel Matt is the perfect satin finish for Tecnografica subjects that reproduce rough surfaces with a concrete, stone, metal and corten effect in very high-definition printing.

Smart Panel represents a revolution in the world of big slabs and wallcoverings. Realized in polycarbonate, it is a large decorative panel (up to 150x300 cm), ultra-thin (only 2.5 mm thick), ultra-light (3 kg/m2), and extremely flexible, in fact it is suitable for curved walls and columns. Moreover, its polycarbonate composition makes it perfect for wet environments, such as bathrooms and showers.