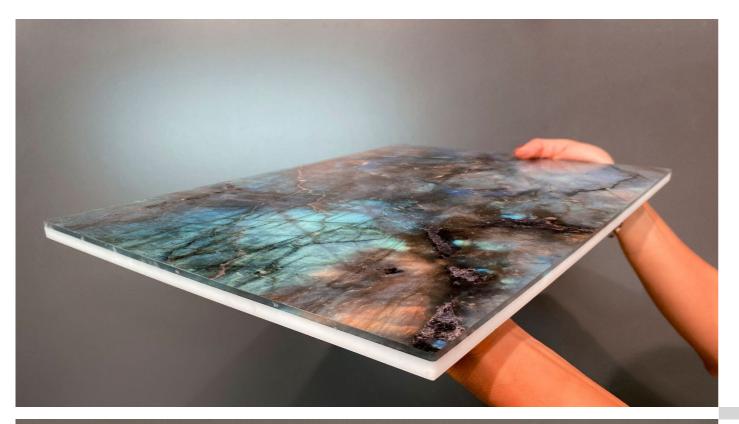

### DÈCORA LUX

Backlightable, the Dècora Lux slabs play with the transparency of the resin and the opalescence of the PMMA (polymethylmethacrylate) support to realize coverings, decorations and evocative enlightenments. The slabs reach a thickness of 10 mm.