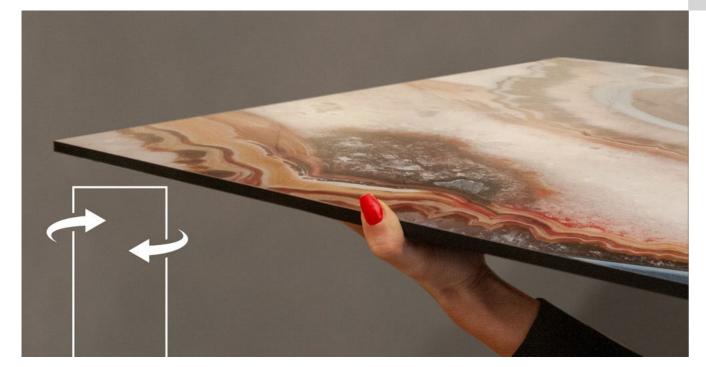

#### **SMART PANEL GLOSSY**

Smart Panel Glossy is the ideal glossy finish for reproducing graphics with defined details and bright colors, such as our designs which reproduce natural stones and precious stones, including onyx, agate, quartz, marble and granite.

Smart Panel represents a revolution in the world of big slabs and wallcoverings. Realized in polycarbonate, it is a large decorative panel (up to 150x300 cm), ultra-thin (only 2.5 mm thick), ultra-light (3 kg/m2), and extremely flexible, in fact it is suitable for curved walls and columns. Moreover, its polycarbonate composition makes it perfect for wet environments, such as bathrooms and showers.