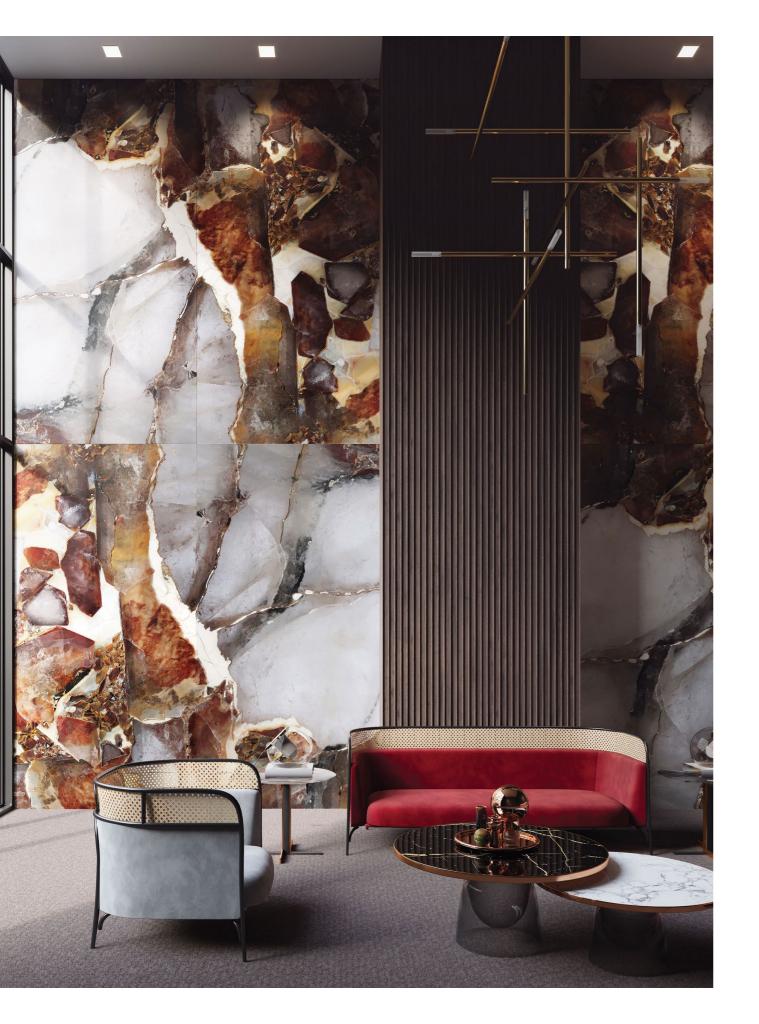

## WALL PANELS

The Italian decorative wall panels represent an innovative reality in the world of wall murals.

The system used is composed of large-format panels (up to 150x300 cm or 59.05" x 118.1") with a very reduced thickness, in order to obtain a high quality thin wall paneling.

The state-of-the-art detection and printing technology, derived from the parent company, allows to have a perfect quality and super-defined images, as regards both visual impact (wall planks textures and stone effect panels, such as marble, agate, onyx and many others) and supports (light panels for walls, backlit panels, matt, glossy and more).

#### **SMART PANEL GLOSSY**

Smart Panel Glossy is the ideal glossy finish for reproducing graphics with defined details and bright colors, such as our designs which reproduce natural stones and precious stones, including onyx, agate, quartz, marble and granite.