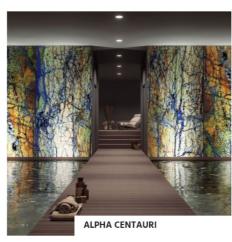

# DÈCORA LED

Dècora LED is the Light-integrated Decorative Panel System that combines decoration with LED technology, creating unseen spectacular effects through plays of light and color variations. The reduced thickness of the panel allows installation on wall, recessed-panel installation, and even installation on specific profiles, standing far from the wall. Totally programmable and manageable through a controller or a mobile app, Dècora LED boasts an excellent light and color rendering, together with a low energy consumption. The shape of Dècora LED support can be customized thanks to the absence of lateral frames. Moreover, the uniform lighting from the center to the edges creates continuity among panels and gives aesthetic completeness to the graphic.

The Patent registered for this lighting technology further highlights its cutting-edge and innovative nature.