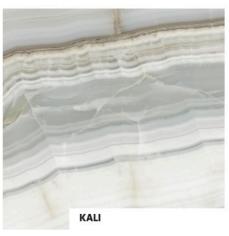

#### **SMART PANEL GLOSSY**

Smart Panel Glossy is the ideal glossy finish for reproducing graphics with defined details and bright colors, such as our designs which reproduce natural stones and precious stones, including onyx, agate, quartz, marble and granite.