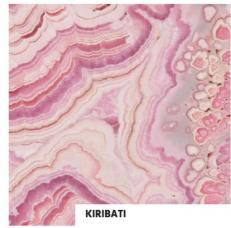

#### **SMART PANEL GLOSSY**

Smart Panel Glossy is the ideal glossy finish for reproducing graphics with defined details and bright colors, such as our designs which reproduce natural stones and precious stones, including onyx, agate, quartz, marble and granite.