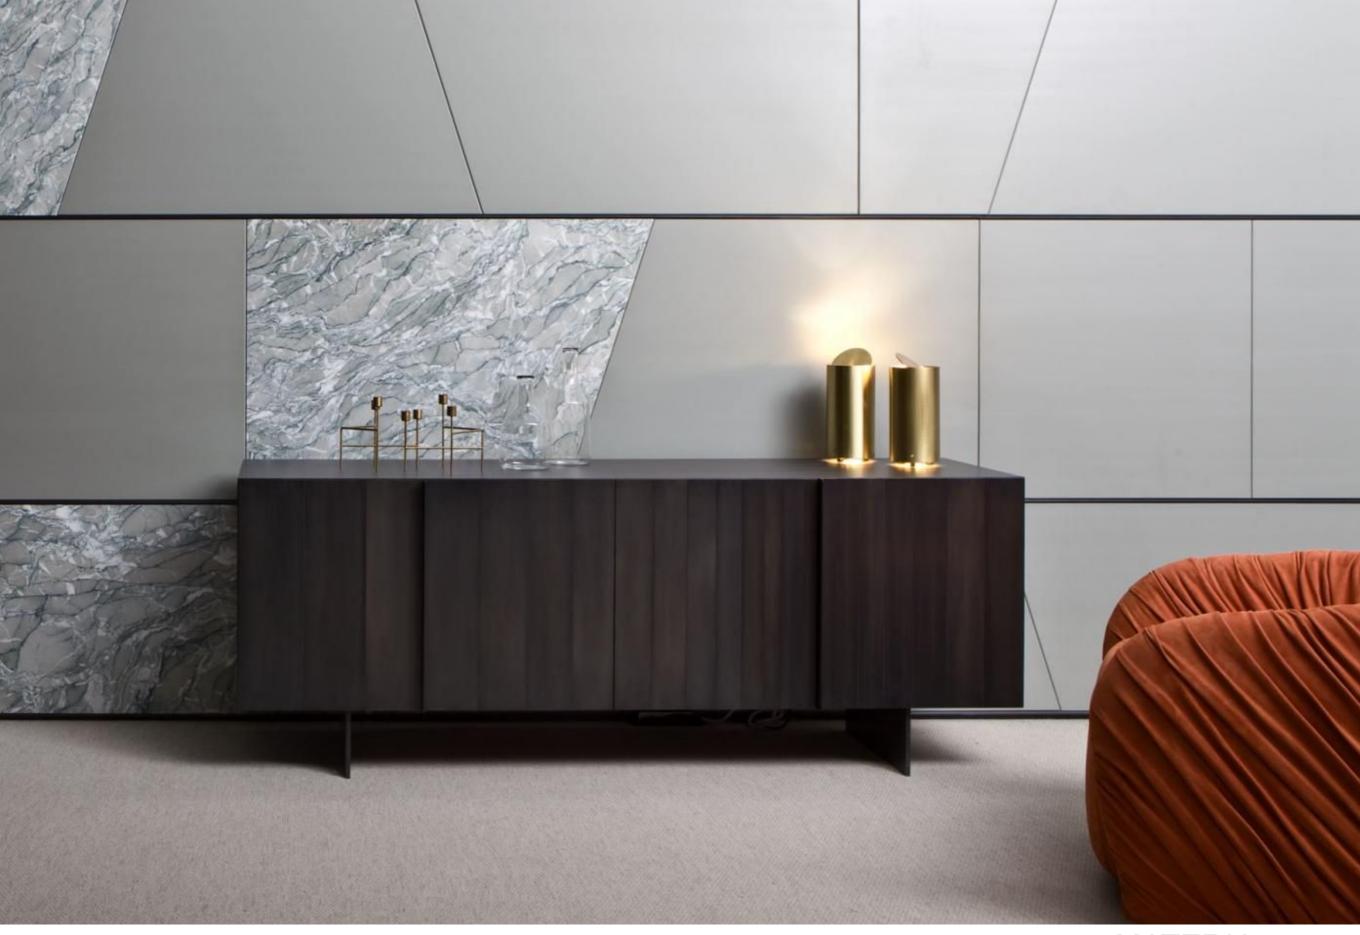

# TAVOLO MF 35

Table lamp with structure in satin natural brass and adjustable upper disc.

MF 35 is a lamp designed to be placed in both houses and offices.

The adjustable upper disc permits to direct the light in a specific direction and to change its intensity according to the client's needs.

Simple shapes meet high-quality materials for an astonishing result. The distinguishing shape is the result of our designer's creativity combined with the hand-crafted production.

The distinguishing features of this lamp are the use of satin brass and the introduction of the adjustable disc.