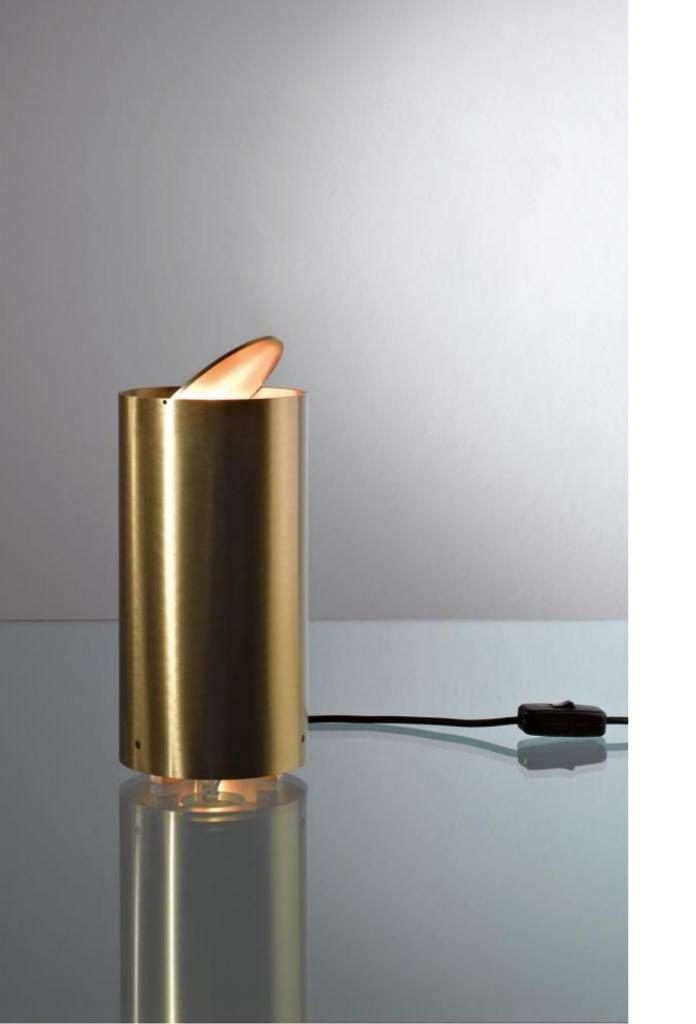

# TAVOLO MF 35

Table lamp with structure in satin natural brass and adjustable upper disc.

MF 35 is a lamp designed to be placed in both houses and offices.

The adjustable upper disc permits to direct the light in a specific direction and to change its intensity according to the client's needs.

The simply yet ingenious mechanism of the adjustable disc creates unique effects.

MATERIA COLLECTION

Tubo tavolo combines flexibility and elegance in a single lamp. The disc allows to modify the light direction and to change its intensity according to different needs.

Simple shapes meet high-quality materials for an astonishing result. The distinguishing shape is the result of our designer's creativity combined with the hand-crafted production.

The distinguishing features of this lamp are the use of satin brass and the introduction of the adjustable disc.