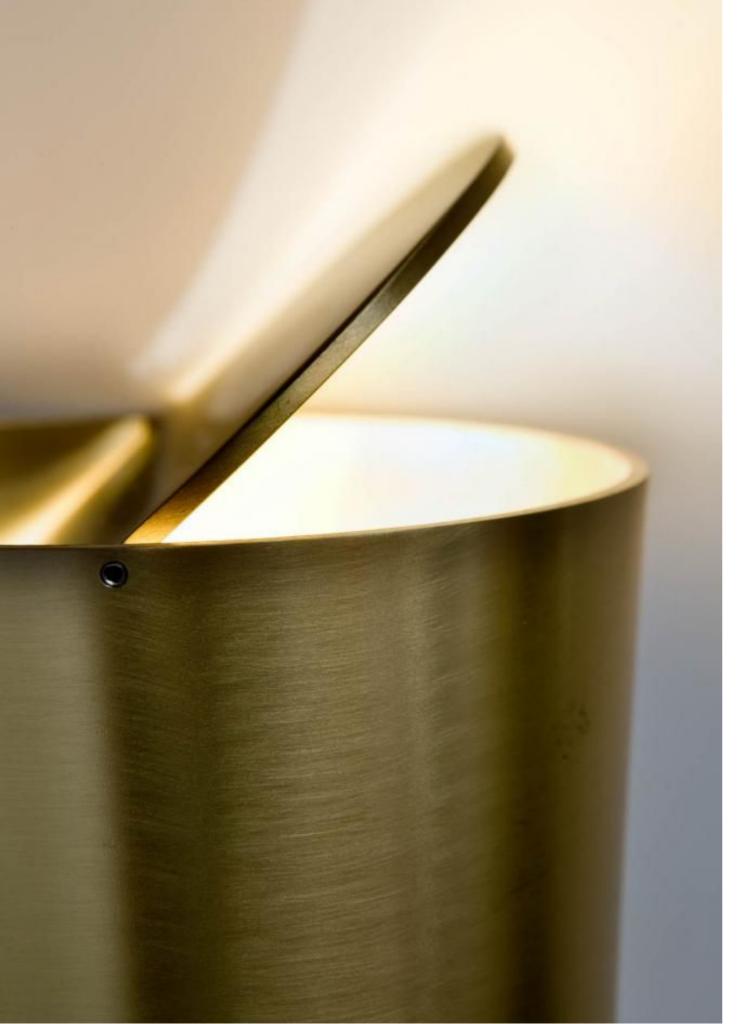

# TAVOLO MF 35

Table lamp with structure in satin natural brass and adjustable upper disc.

MF 35 is a lamp designed to be placed in both houses and offices.

The adjustable upper disc permits to direct the light in a specific direction and to change its intensity according to the client's needs.

The simply yet ingenious mechanism of the adjustable disc creates unique effects.

MATERIA COLLECTION

Tubo tavolo combines flexibility and elegance in a single lamp. The disc allows to modify the light direction and to change its intensity according to different needs.

Simple shapes meet high-quality materials for an astonishing result. The distinguishing shape is the result of our designer's creativity combined with the hand-crafted production.

The distinguishing features of this lamp are the use of satin brass and the introduction of the adjustable disc.