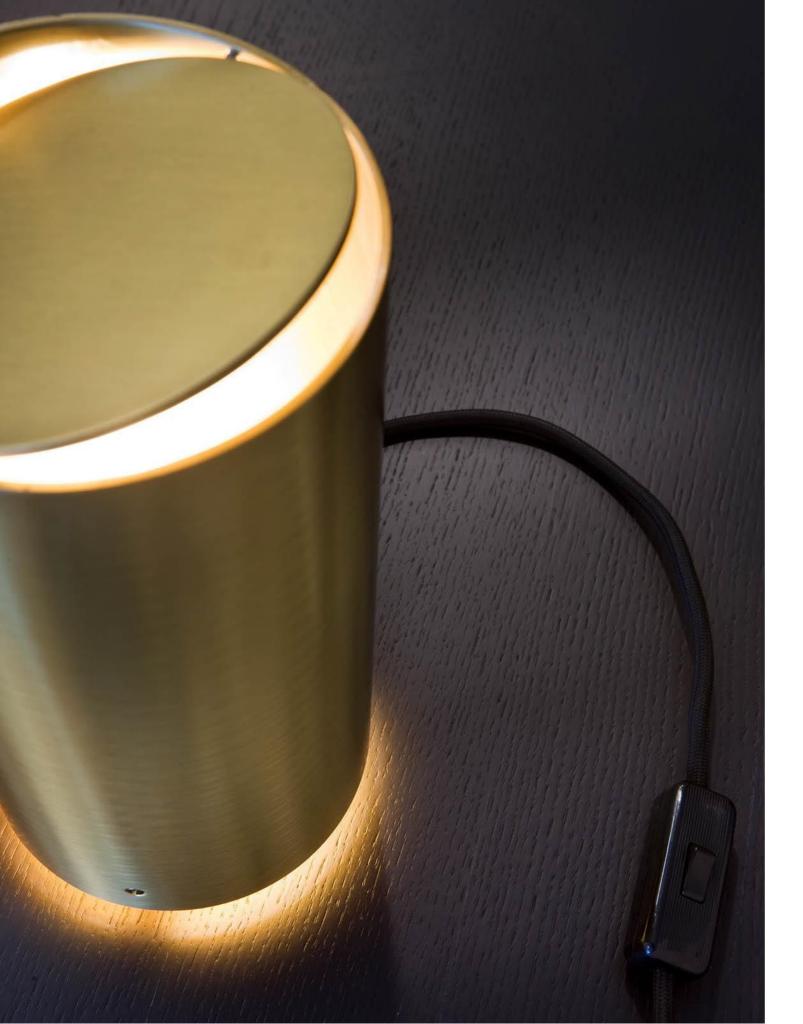

# TAVOLO MF 35

Table lamp with structure in satin natural brass and adjustable upper disc.

MF 35 is a lamp designed to be placed in both houses and offices.

The adjustable upper disc permits to direct the light in a specific direction and to change its intensity according to the client's needs.

The simply yet ingenious mechanism of the adjustable disc creates unique effects.

MATERIA COLLECTION

Tubo tavolo combines flexibility and elegance in a single lamp. The disc allows to modify the light direction and to change its intensity according to different needs.

Simple shapes meet high-quality materials for an astonishing result. The distinguishing shape is the result of our designer's creativity combined with the hand-crafted production.

The distinguishing features of this lamp are the use of satin brass and the introduction of the adjustable disc.