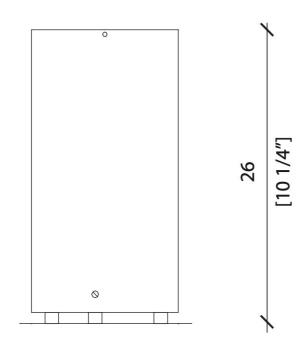

be placed in both houses and offices.

The adjustable upper disc permits to direct the light in a specific direction and to change its intensity according to the client's needs.

The simply yet ingenious mechanism of the adjustable disc creates unique effects.





MATERIA COLLECTION









Tubo tavolo combines flexibility and elegance in a single lamp. The disc allows to modify the light direction and to change its intensity according to different needs.

Simple shapes meet high-quality materials for an astonishing result. The distinguishing shape is the result of our designer's creativity combined with the hand-crafted production.

The distinguishing features of this lamp are the use of satin brass and the introduction of the adjustable disc.



## SPECIFICATIONS

## Tubo Tavolo MF35







#### LIGHTING INCLUDED

Type: LED Base: E27 Model: BH 56401 Bulb: A55

Wattage : 6W Color: Warm White Wattage equivalent: 60WLumen: 810Temperature: 2700KCri: > 80

Volt IN: 220-240V \* Hz: 50-60 Hz Not dimmable

\*The version for voltage 100-120V will be supplied without bulb.

### FINISHES:



Satin Brass



**Burnished Brass** 







www.materiacollection.com | info@materiacollection.com



- Q 1060 Kane Concourse, Bay Harbor Islands, FL 33154
- Q 267 5th Ave, #504, New York, NY 10016