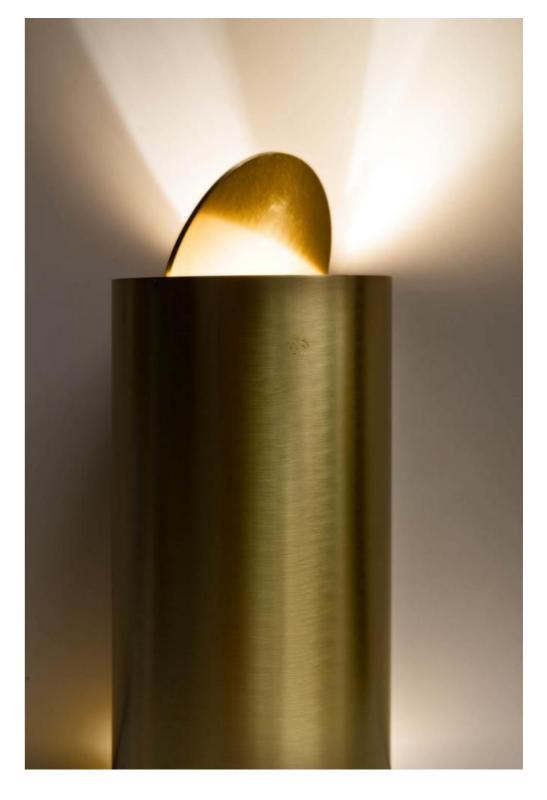

# TAVOLO MF 35

Table lamp with structure in satin natural brass and adjustable upper disc.

MF 35 is a lamp designed to be placed in both houses and offices.

The adjustable upper disc permits to direct the light in a specific direction and to change its intensity according to the client's needs.

The simply yet ingenious mechanism of the adjustable disc creates unique effects.

MATERIA COLLECTION

Tubo tavolo combines flexibility and elegance in a single lamp. The disc allows to modify the light direction and to change its intensity according to different needs.

Simple shapes meet high-quality materials for an astonishing result. The distinguishing shape is the result of our designer's creativity combined with the hand-crafted production.

The distinguishing features of this lamp are the use of satin brass and the introduction of the adjustable disc.