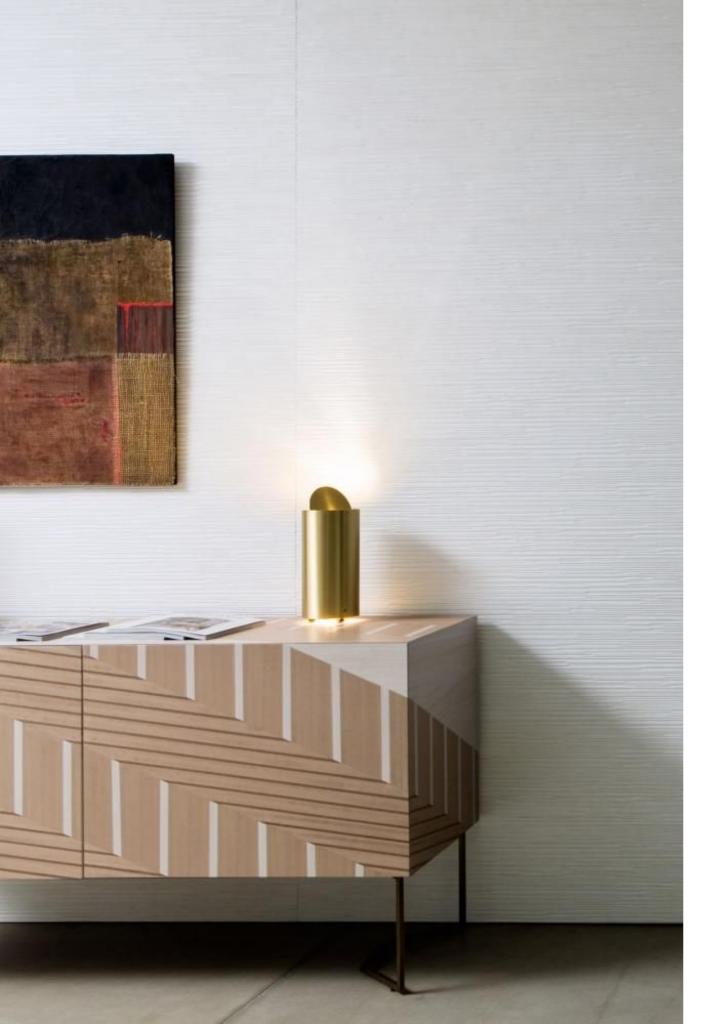

# TAVOLO MF 35

Table lamp with structure in satin natural brass and adjustable upper disc.

MF 35 is a lamp designed to be placed in both houses and offices.

The adjustable upper disc permits to direct the light in a specific direction and to change its intensity according to the client's needs.

The simply yet ingenious mechanism of the adjustable disc creates unique effects.

MATERIA COLLECTION

Tubo tavolo combines flexibility and elegance in a single lamp. The disc allows to modify the light direction and to change its intensity according to different needs.

Simple shapes meet high-quality materials for an astonishing result. The distinguishing shape is the result of our designer's creativity combined with the hand-crafted production.

The distinguishing features of this lamp are the use of satin brass and the introduction of the adjustable disc.