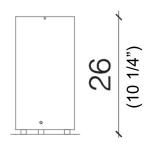

## Tubo Tavolo MF35

## FINISH Satin Brass

LIGHTING INCLUDED

Type: Halogen Base: E27 Bulb: A55

Model: BH56401

Wattage : 6W Wattage equivalent: 60W Lumen: 810 Color: Warm White Temperature: 2700K Cri: > 80

TRANSFORMER INCLUDED

Volt IN: 220-240V \* Hz: 50-60 Hz