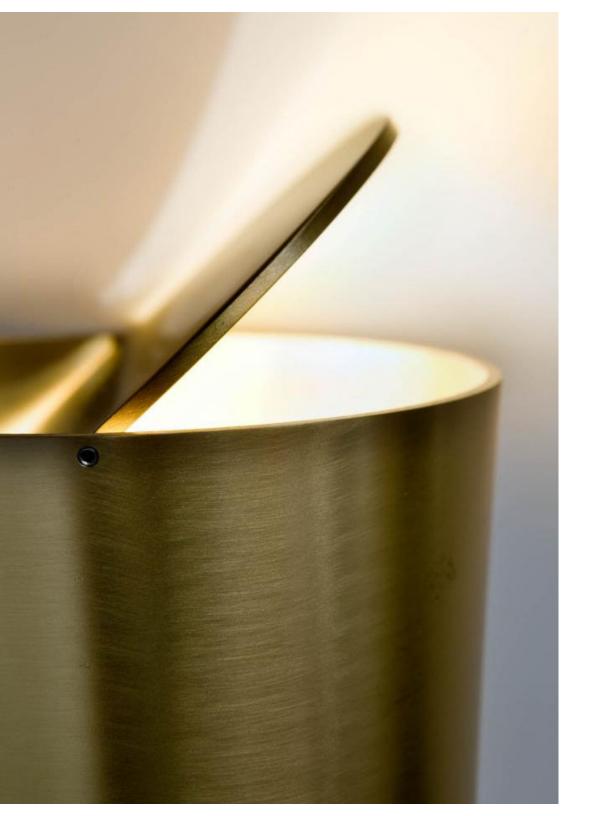

TUBO TAVOLO TABLE LAMP

Table lamp with structure in satin natural brass and adjustable upper disc.

MF 35 is a lamp designed to be placed in both houses and offices.

The adjustable upper disc permits to direct the light in a specific direction and to change its intensity according to the client's needs.

The simply yet ingenious mechanism of the adjustable disc creates unique effects.

Tubo tavolo combines flexibility and elegance in a single lamp.
The disc allows to modify the light direction and to change its intensity according to different needs.

Simple shapes meet high-quality materials for an astonishing result. The distinguishing shape is the result of our designer's creativity combined with the hand-crafted production.

The distinguishing features of this lamp are the use of satin brass and the introduction of the adjustable disc.