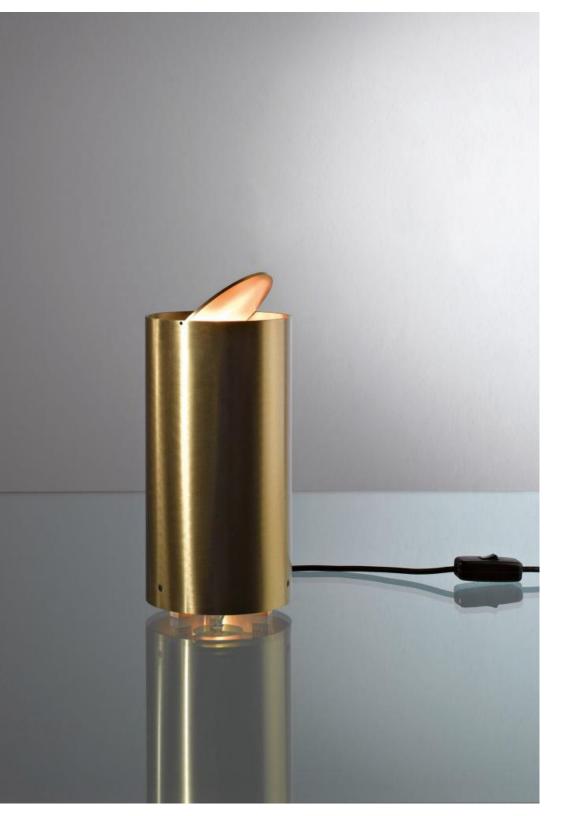

TUBO TAVOLO TABLE LAMP

Table lamp with structure in satin natural brass and adjustable upper disc.

MF 35 is a lamp designed to be placed in both houses and offices.

The adjustable upper disc permits to direct the light in a specific direction and to change its intensity according to the client's needs.

The simply yet ingenious mechanism of the adjustable disc creates unique effects.

Tubo tavolo combines flexibility and elegance in a single lamp.
The disc allows to modify the light direction and to change its intensity according to different needs.

Simple shapes meet high-quality materials for an astonishing result. The distinguishing shape is the result of our designer's creativity combined with the hand-crafted production.

The distinguishing features of this lamp are the use of satin brass and the introduction of the adjustable disc.