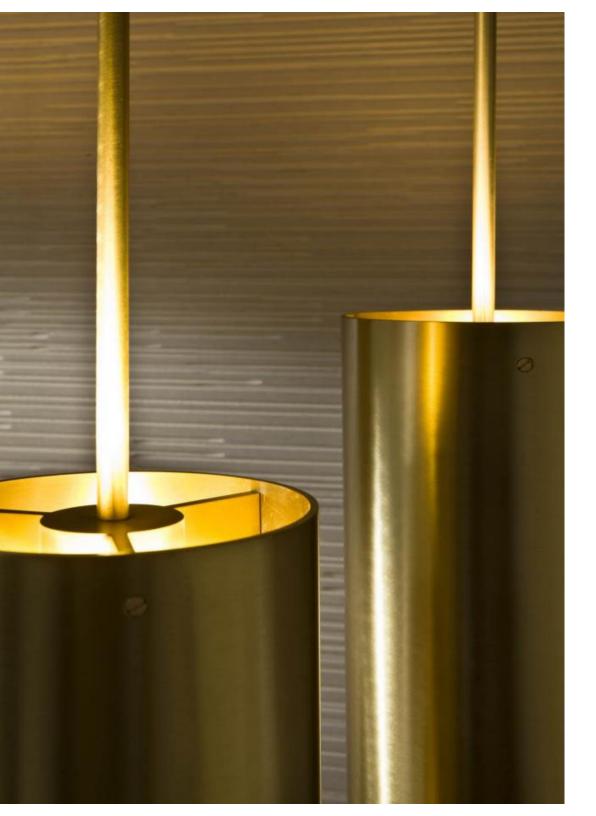

The warmth of the satin brass reflections donates an elegant look to the essential design of the lamp.

The hand-worked metal creates unique reflections for a sophisticated atmosphere.

Its simple shape combined with the adjustable lower disk allow to modify the light direction.

It is possible to use MF 40 to create linear compositions and illuminate a bigger environment.

Essentiality and linearity conveyed by the satin brass cylinder characterize the design of this lamp.