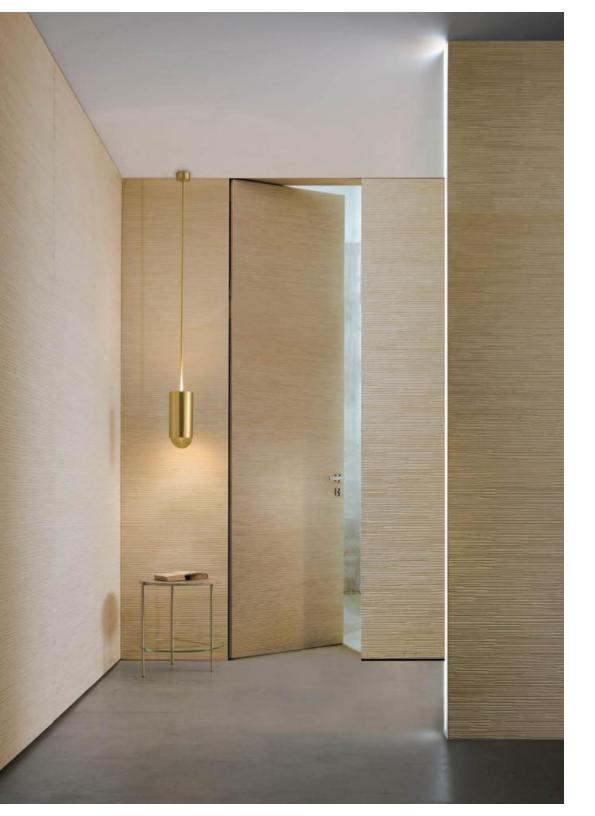

TUBO SUSPENSIONE LAMP

Hanging lamp with structure in satin brass and adjustable lower disc.

This lamp was born by the creative inspiration of its designer, combined with the ability of the craftsmen who realized it. MF 40 is a sophisticated element of design to be used in different environments and is particularly apt for clients looking for a lamp which is both functional and decorative.

The warmth of the satin brass reflections donates an elegant look to the essential design of the lamp.

The hand-worked metal creates unique reflections for a sophisticated atmosphere.

Its simple shape combined with the adjustable lower disk allow to modify the light direction.