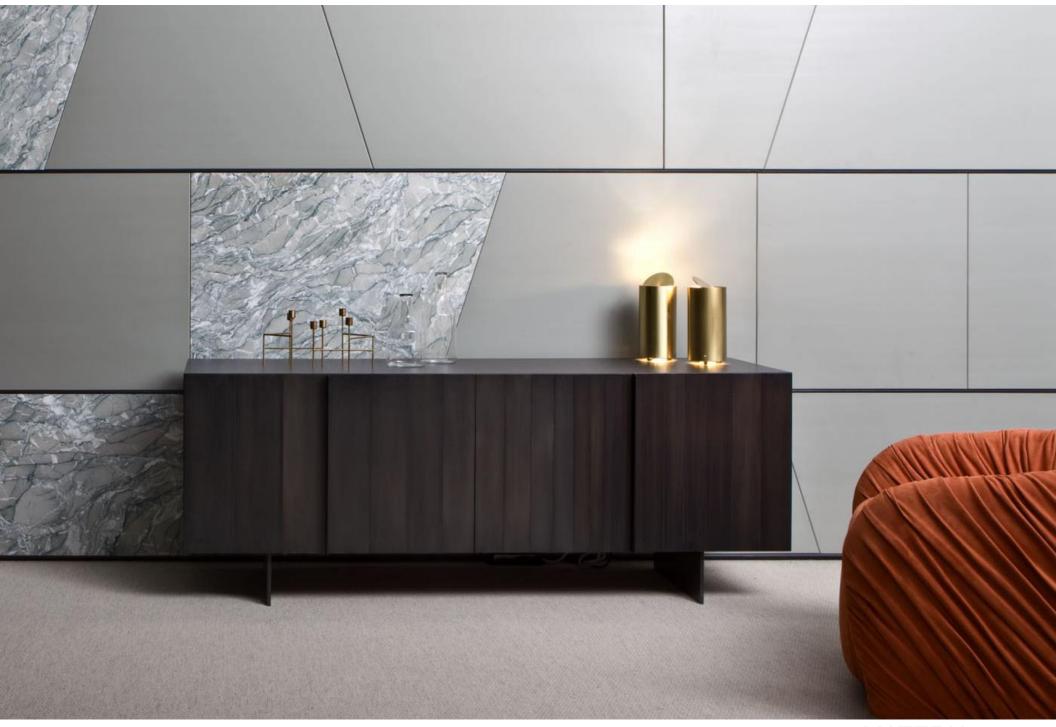

The warmth of the satin brass reflections donates an elegant look to the essential design of the lamp.

The hand-worked metal creates unique reflections for a sophisticated atmosphere.

Its simple shape combined with the adjustable lower disk allow to modify the light direction.

It is possible to use MF 40 to create linear compositions and illuminate a bigger environment.

Essentiality and linearity conveyed by the satin brass cylinder characterize the design of this lamp.