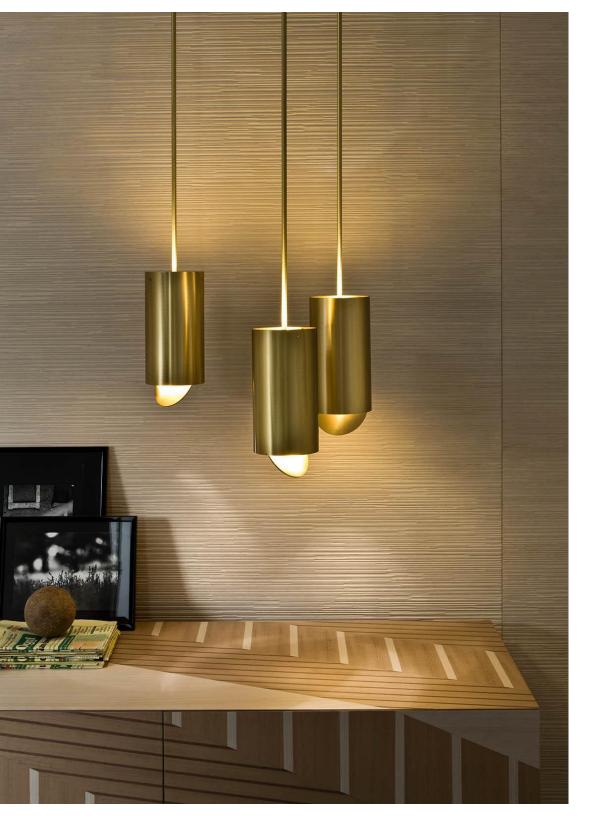

TUBO SUSPENSIONE LAMP

Hanging lamp with structure in satin brass and adjustable lower disc.

This lamp was born by the creative inspiration of its designer, combined with the ability of the craftsmen who realized it. MF 40 is a sophisticated element of design to be used in different environments and is particularly apt for clients looking for a lamp which is both functional and decorative.

The warmth of the satin brass reflections donates an elegant look to the essential design of the lamp.

The hand-worked metal creates unique reflections for a sophisticated atmosphere.

Its simple shape combined with the adjustable lower disk allow to modify the light direction.

It is possible to use MF 40 to create linear compositions and illuminate a bigger environment.

Essentiality and linearity conveyed by the satin brass cylinder characterize the design of this lamp.