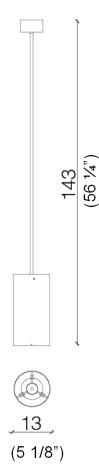

## **Tubo Sospensione**

FINISH Satin Brass

LIGHTING INCLUDED

Type: LED Base: E27 Bulb: A55

Model: BH56401

Wattage : 6W Wattage equivalent: 60W Lumen: 810 Color: Warm White Temperature: 2700K Cri: > 80

TRANSFORMER INCLUDED

Volt IN: 220-240V \* Hz: 50-60 Hz

Non dimmable

\* The version for voltage 100-120V will be supplied without bulb

Satin Brass

1060 Kane Concourse, Bay Harbor Islands, FL 33154

www.materiacollection.com | info@materiacollection.com