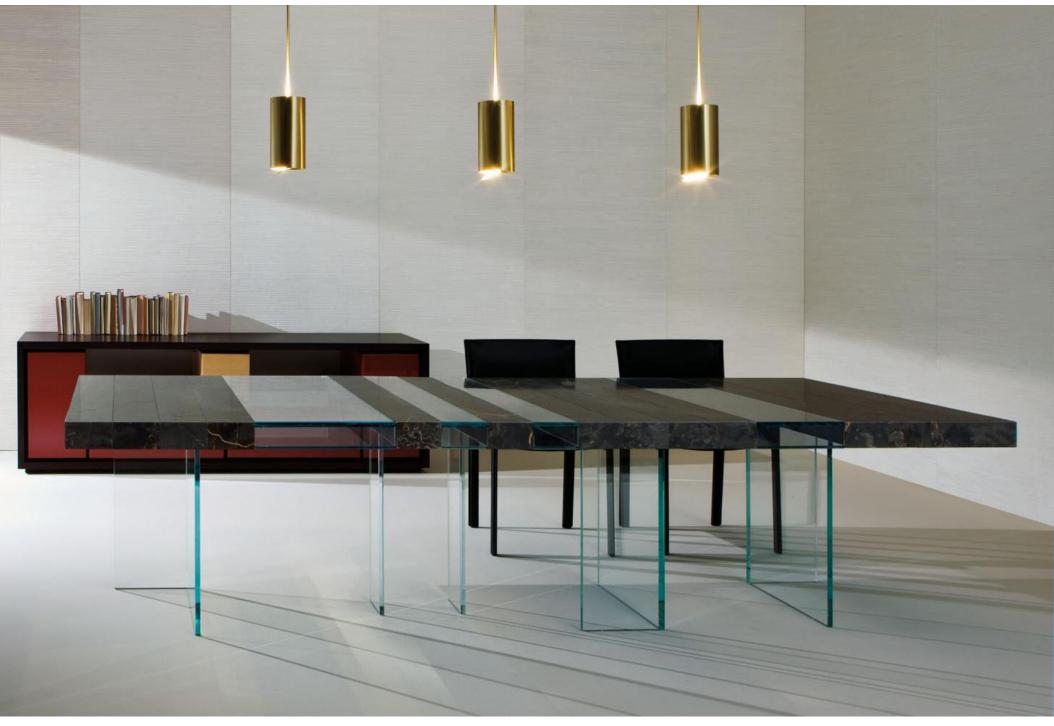

TUBO SUSPENSIONE LAMP

Hanging lamp with structure in satin brass and adjustable lower disc.

This lamp was born by the creative inspiration of its designer, combined with the ability of the craftsmen who realized it. MF 40 is a sophisticated element of design to be used in different environments and is particularly apt for clients looking for a lamp which is both functional and decorative.

The warmth of the satin brass reflections donates an elegant look to the essential design of the lamp.

The hand-worked metal creates unique reflections for a sophisticated atmosphere.

Its simple shape combined with the adjustable lower disk allow to modify the light direction.

It is possible to use MF 40 to create linear compositions and illuminate a bigger environment.

Essentiality and linearity conveyed by the satin brass cylinder characterize the design of this lamp.