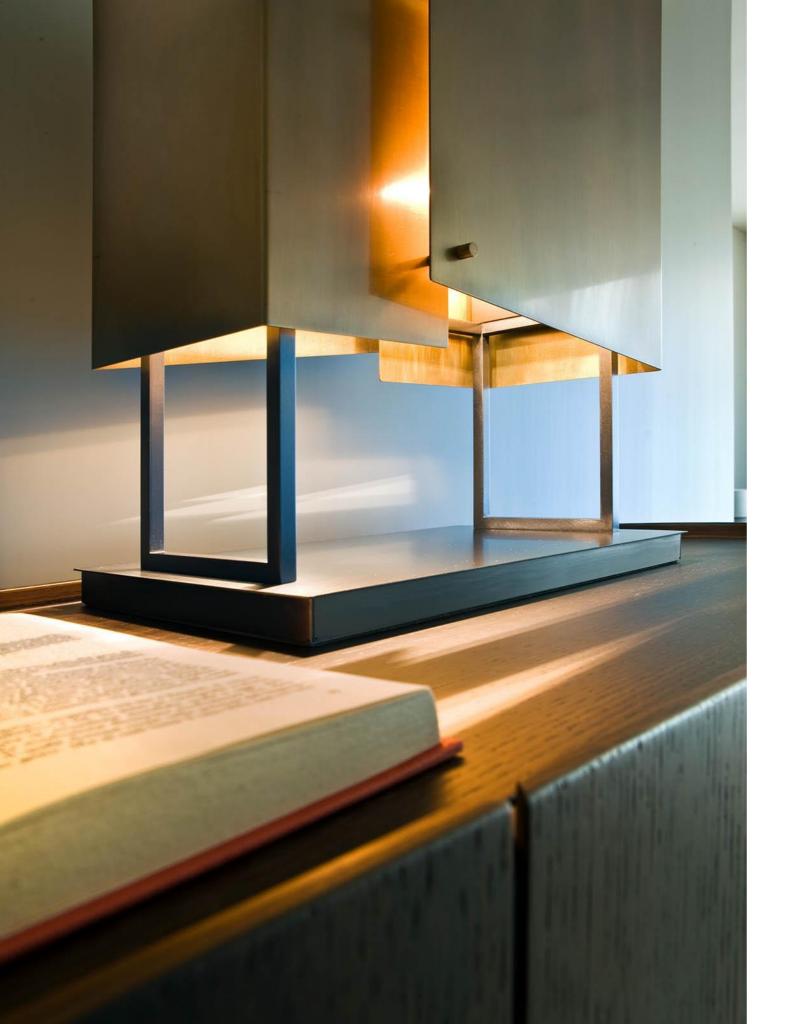

# TABLE LAMP MA20

Table Lamp with structure in black nickel brass and shades elements in burnished brass.

This lamp was born with the purpose of offering an original lighting element, perfect to be used in elegant internal spaces.

The attention to details as well as the sophisticated design make MA 20 a unique product in which the ability of the craftsman in using and enhancing the materials is immediately visible.