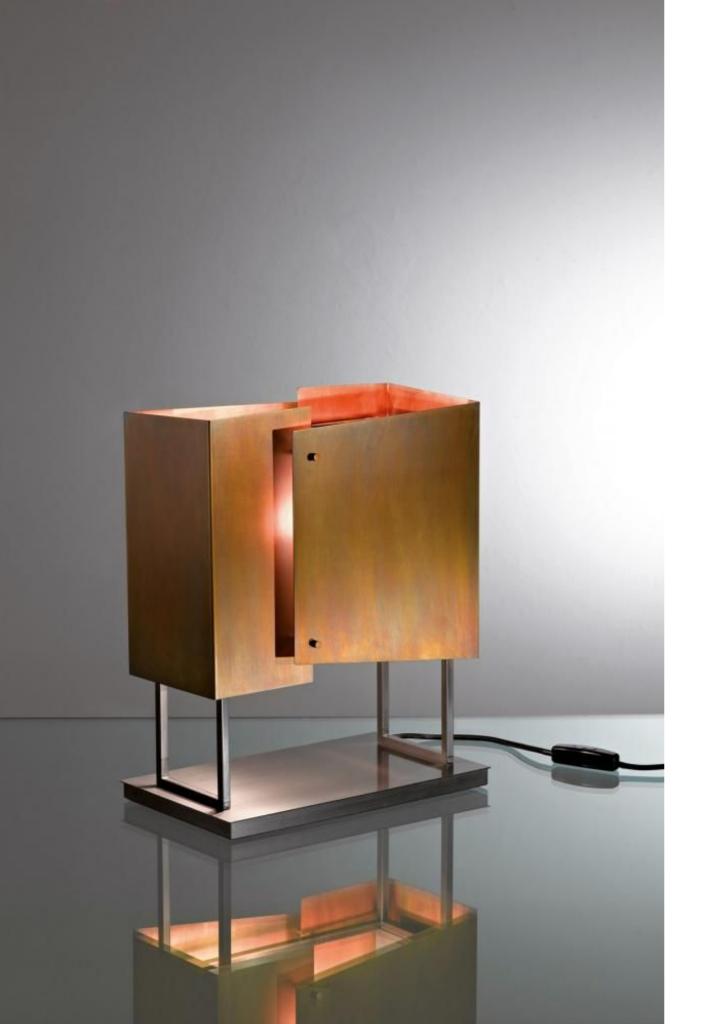

# TABLE LAMP MA20

Table Lamp with structure in black nickel brass and shades elements in burnished brass.

This lamp was born with the purpose of offering an original lighting element, perfect to be used in elegant internal spaces.

The attention to details as well as the sophisticated design make MA 20 a unique product in which the ability of the craftsman in using and enhancing the materials is immediately visible.

#### <u>FINISH</u>

Structure Finish: Black Nickel-plated brass Lampshade Finish: Light Burnished Brass

| LIGHTING INCLUDED      |                    |            |
|------------------------|--------------------|------------|
| Type: LED              | Base: E14          | Bulb: T26  |
| Model: BH56422 (2 pcs) |                    |            |
| Wattage : 8W Wattage   | e Equivalent: 80W  | Lumen: 940 |
|                        |                    |            |
| Color: Warm White      | Temperature: 2700K | Cri: .>80  |
|                        |                    |            |
| TRANSFORMER INCLUDED   |                    |            |
|                        |                    |            |
|                        |                    |            |