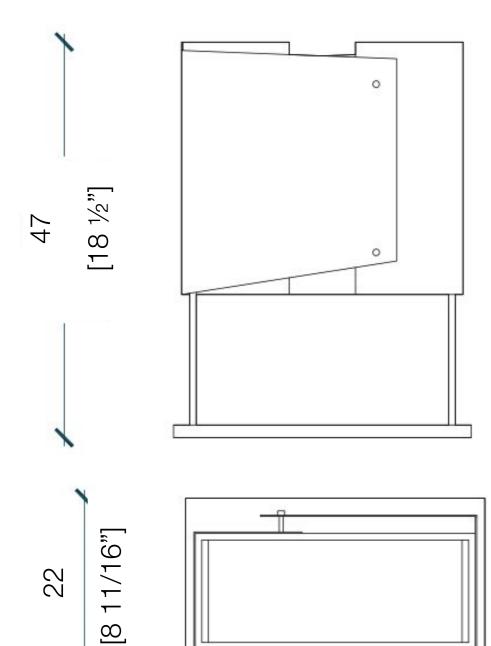

# MATERIA COLLECTION

LUXURY DECOR & BESPOKE SOLUTIONS

# TABLE LAMP MA20





Table Lamp with structure in black nickel brass and shades elements in burnished brass.

This lamp was born with the purpose of offering an original lighting element, perfect to be used in elegant internal spaces.

The attention to details as well as the sophisticated design make MA 20 a unique product in which the ability of the craftsman in using and enhancing the materials is immediately visible.









## Table Lamp



36

[14 3/16"]

1

#### <u>FINISH</u>

Structure Finish: Black Nickel-plated brass Lampshade Finish: Light Burnished Brass

| LIGHTING INCLUDED      |                    |            |
|------------------------|--------------------|------------|
| Type: LED              | Base: E14          | Bulb: T26  |
| Model: BH56422 (2 pcs) |                    |            |
| Wattage : 8W Wattage   | e Equivalent: 80W  | Lumen: 940 |
|                        |                    |            |
| Color: Warm White      | Temperature: 2700K | Cri: .>80  |
|                        |                    |            |
| TRANSFORMER INCLUDED   |                    |            |
|                        |                    |            |
|                        |                    |            |

Vo