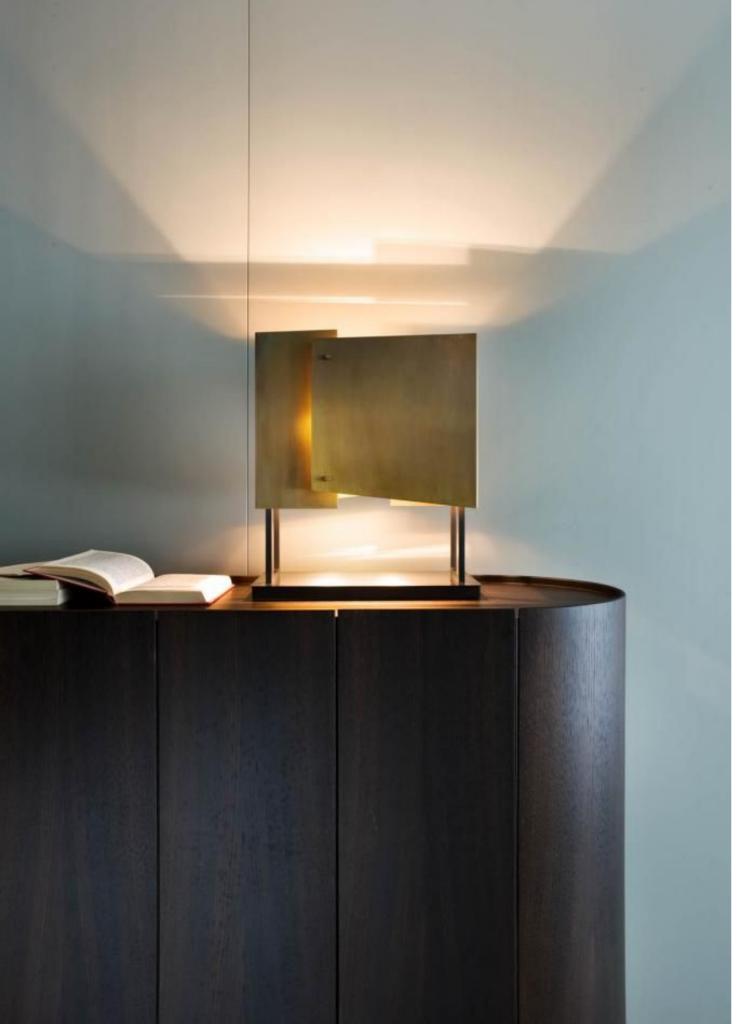

# TABLE LAMP MA20

Table Lamp with structure in black nickel brass and shades elements in burnished brass.

This lamp was born with the purpose of offering an original lighting element, perfect to be used in elegant internal spaces.

The attention to details as well as the sophisticated design make MA 20 a unique product in which the ability of the craftsman in using and enhancing the materials is immediately visible.