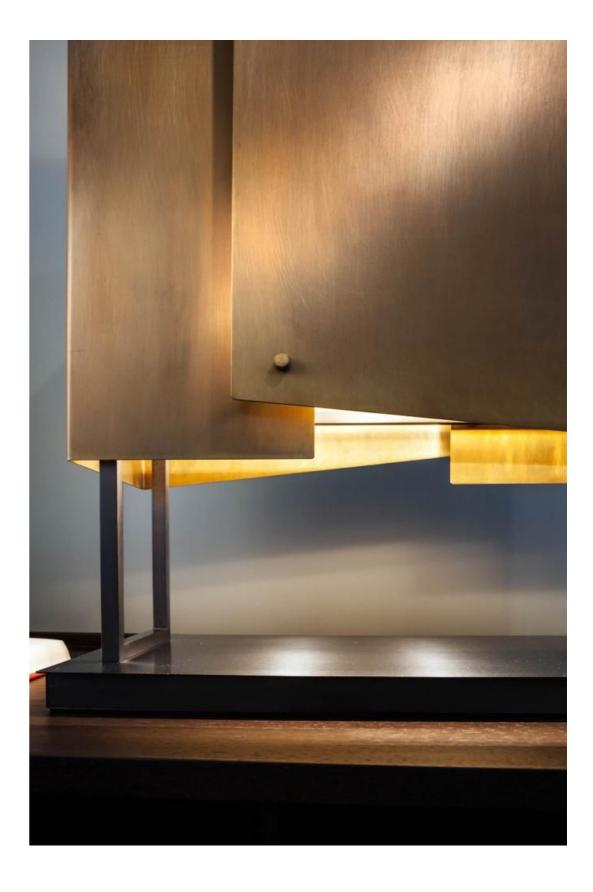

# TABLE LAMP MA20

Table Lamp with structure in black nickel brass and shades elements in burnished brass.

This lamp was born with the purpose of offering an original lighting element, perfect to be used in elegant internal spaces.

The attention to details as well as the sophisticated design make MA 20 a unique product in which the ability of the craftsman in using and enhancing the materials is immediately visible.