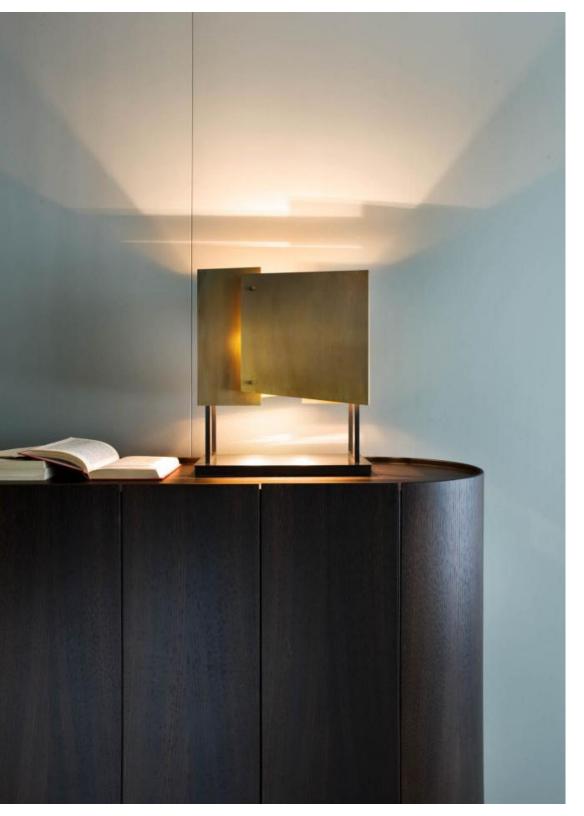

## TABLE LAMP MA20

Table Lamp with structure in black nickel brass and shades elements in burnished brass.

This lamp was born with the purpose of offering an original lighting element, perfect to be used in elegant internal spaces. The attention to details as well as the sophisticated design make MA 20 a unique product in which the ability of the craftsman in using and enhancing the materials is immediately visible.

Table Lamp with structure in black nickel brass and shades elements in burnished brass.

This lamp was born with the purpose of offering an original lighting element, perfect to be used in elegant internal spaces.

The attention to details as well as the sophisticated design make MA 20 a unique product in which the ability of the craftsman in using and enhancing the materials is immediately visible.