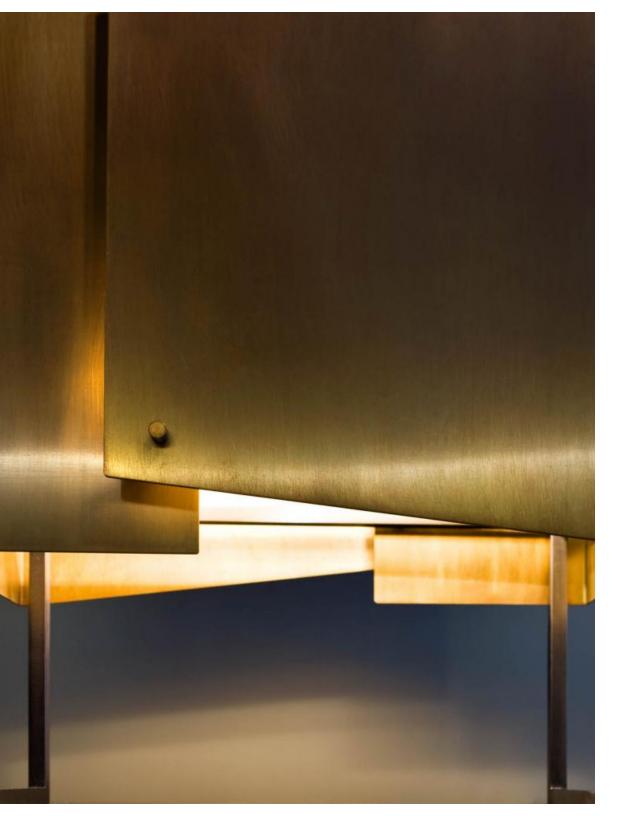

## TABLE LAMP MA20

Table Lamp with structure in black nickel brass and shades elements in burnished brass.

This lamp was born with the purpose of offering an original lighting element, perfect to be used in elegant internal spaces. The attention to details as well as the sophisticated design make MA 20 a unique product in which the ability of the craftsman in using and enhancing the materials is immediately visible.

Table Lamp with structure in black nickel brass and shades elements in burnished brass.

This lamp was born with the purpose of offering an original lighting element, perfect to be used in elegant internal spaces.

The attention to details as well as the sophisticated design make MA 20 a unique product in which the ability of the craftsman in using and enhancing the materials is immediately visible.