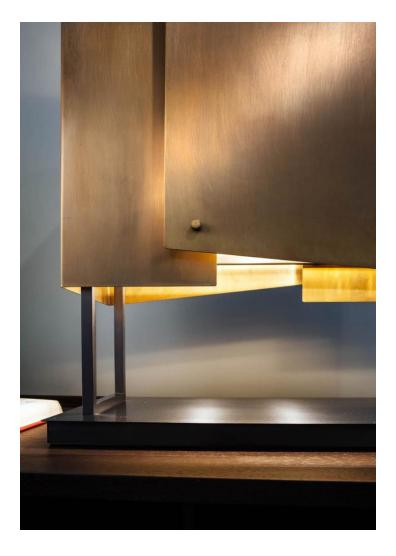

## TABLE LAMP MA20

Table Lamp with structure in black nickel brass and shades elements in burnished brass.

This lamp was born with the purpose of offering an original lighting element, perfect to be used in elegant internal spaces. The attention to details as well as the sophisticated design make MA 20 a unique product in which the ability of the craftsman in using and enhancing the materials is immediately visible.

Table Lamp with structure in black nickel brass and shades elements in burnished brass.

This lamp was born with the purpose of offering an original lighting element, perfect to be used in elegant internal spaces.

The attention to details as well as the sophisticated design make MA 20 a unique product in which the ability of the craftsman in using and enhancing the materials is immediately visible.