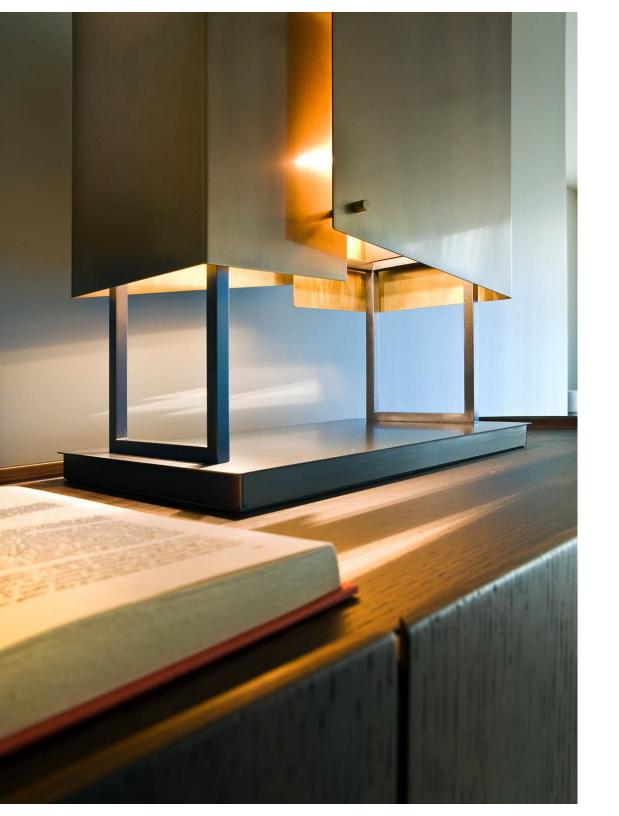

## TABLE LAMP MA20

Table Lamp with structure in black nickel brass and shades elements in burnished brass.

This lamp was born with the purpose of offering an original lighting element, perfect to be used in elegant internal spaces. The attention to details as well as the sophisticated design make MA 20 a unique product in which the ability of the craftsman in using and enhancing the materials is immediately visible.

Table Lamp with structure in black nickel brass and shades elements in burnished brass.

This lamp was born with the purpose of offering an original lighting element, perfect to be used in elegant internal spaces.

The attention to details as well as the sophisticated design make MA 20 a unique product in which the ability of the craftsman in using and enhancing the materials is immediately visible.