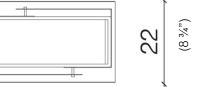

#### SPECIFICATIONS

#### Table Lamp

<u>FINISH</u>

Structure Finish: Black Nickel-plated brass Lampshade Finish: Burnished Brass

| LIGHTING INCLUDED    |                     |           |              |
|----------------------|---------------------|-----------|--------------|
| Type: LED            | Base: E14           | Bulb: T26 |              |
| Model: BH56422 (2 p  | ocs)                |           |              |
| Wattage : 8W         | Wattage Equivalent: | 80W       | Lumen: 940   |
|                      |                     |           |              |
| Color: Warm White    | Temperature: 27     | DOK       | Cri: .>80    |
|                      |                     |           |              |
| TRANSFORMER INCLUDED |                     |           |              |
|                      |                     |           |              |
| Volt IN: 220-240V *  |                     |           | Hz: 50-60 Hz |
| Non dimmable         |                     |           |              |
|                      |                     |           |              |