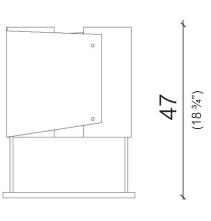

#### SPECIFICATIONS

#### Table Lamp

<u>FINISH</u>

Structure Finish: Black Nickel-plated brass Lampshade Finish: Burnished Brass

| LIGHTING INCLUDED    |                     |           |              |
|----------------------|---------------------|-----------|--------------|
| Type: LED            | Base: E14           | Bulb: T26 |              |
| Model: BH56422 (2 p  | ocs)                |           |              |
| Wattage : 8W         | Wattage Equivalent: | 80W       | Lumen: 940   |
|                      |                     |           |              |
| Color: Warm White    | Temperature: 27     | DOK       | Cri: .>80    |
|                      |                     |           |              |
| TRANSFORMER INCLUDED |                     |           |              |
|                      |                     |           |              |
| Volt IN: 220-240V *  |                     |           | Hz: 50-60 Hz |
| Non dimmable         |                     |           |              |
|                      |                     |           |              |