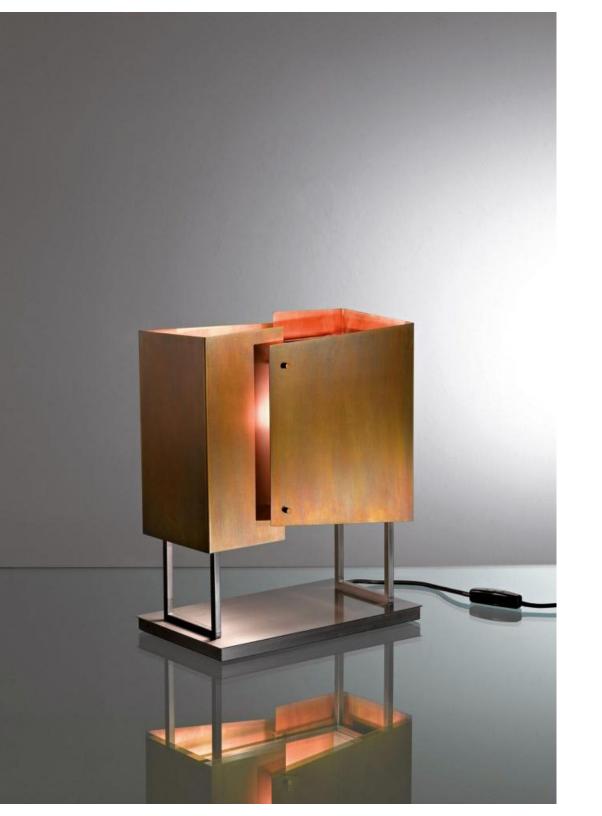

## TABLE LAMP MA20

Table Lamp with structure in black nickel brass and shades elements in burnished brass.

This lamp was born with the purpose of offering an original lighting element, perfect to be used in elegant internal spaces. The attention to details as well as the sophisticated design make MA 20 a unique product in which the ability of the craftsman in using and enhancing the materials is immediately visible.

Table Lamp with structure in black nickel brass and shades elements in burnished brass.

This lamp was born with the purpose of offering an original lighting element, perfect to be used in elegant internal spaces.

The attention to details as well as the sophisticated design make MA 20 a unique product in which the ability of the craftsman in using and enhancing the materials is immediately visible.