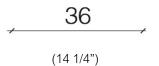

#### SPECIFICATIONS

#### Table Lamp

<u>FINISH</u>

Structure Finish: Black Nickel-plated brass Lampshade Finish: Burnished Brass

| LIGHTING INCLUDED    |                     |           |              |
|----------------------|---------------------|-----------|--------------|
| Type: LED            | Base: E14           | Bulb: T26 |              |
| Model: BH56422 (2 p  | ocs)                |           |              |
| Wattage : 8W         | Wattage Equivalent: | 80W       | Lumen: 940   |
|                      |                     |           |              |
| Color: Warm White    | Temperature: 27     | DOK       | Cri: .>80    |
|                      |                     |           |              |
| TRANSFORMER INCLUDED |                     |           |              |
|                      |                     |           |              |
| Volt IN: 220-240V *  |                     |           | Hz: 50-60 Hz |
| Non dimmable         |                     |           |              |
|                      |                     |           |              |