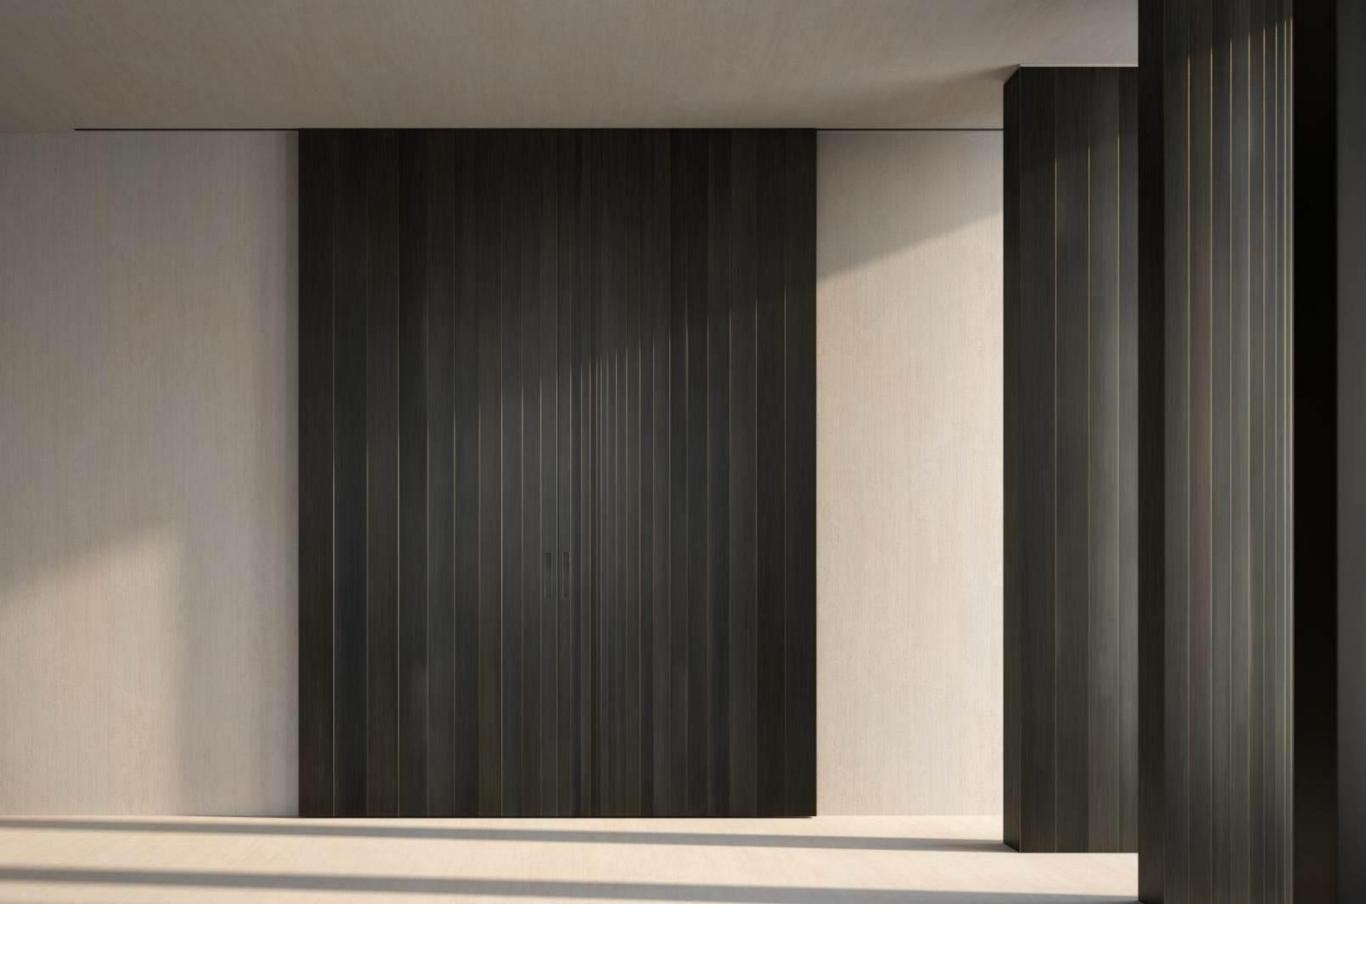

### STARS WALL PANELS

Made to measure Wall Panels clad with metal and available in burnished brass, satin brass, satin copper, burnished copper, polished steel and black iron "Cenere".

The wall panels can also be integrated with sliding and hinged doors of the same collection.

The attention to metals treatment and the use of metal strips of different sizes create a rhythmic effect in the environment: the perfect solution for elegant spaces, where luxury meets uniqueness.

The hinged door of the Stars collection is perfectly integrated with the wall panels.

The Stars wall panels system combines a distinctive design with high quality materials, creating unique effects: a functional and elegant solution to connect different rooms.

Combined with the niche or with sliding and hinged doors, the Stars collection is a flexible solution designed for the most demanding customers.