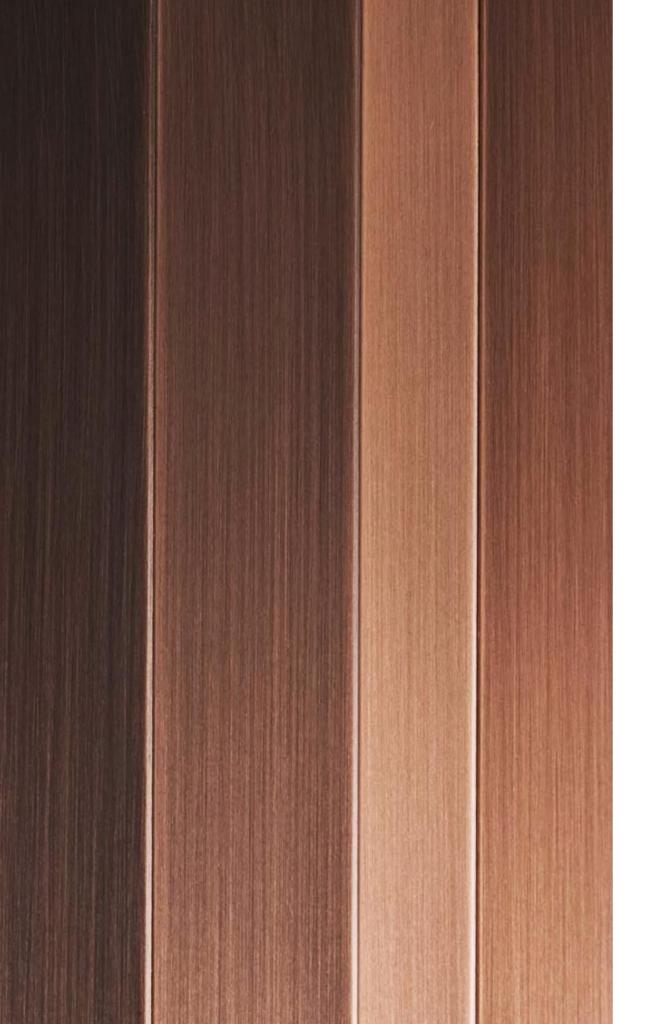

### STARS WALL PANELS

The particular surface, divided into sequences of metal bands, defines the design of the Stars collection.

The surface of the panels is hand-worked to enhance the precious metal essence and thus gain unique effects.

The attention to metals treatment and the use of metal strips of different sizes create a rhythmic effect in the environment: the perfect solution for elegant spaces, where luxury meets uniqueness.

The hinged door of the Stars collection is perfectly integrated with the wall panels.

#### STARS COLLECTION METALS

Black Iron "Cenere"

Polished Steel

Burnished copper

Satin copper

Burnished brass

Satin brass

www.materiacollection.com | info@materiacollection.com