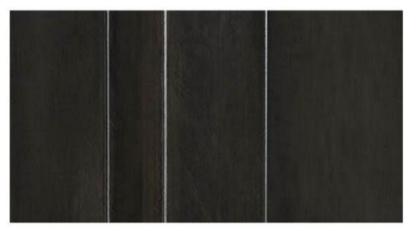

#### STARS COLLECTION METALS

Black Iron "Cenere"

Polished Steel

Burnished copper

Satin copper

Burnished brass

Satin brass

www.materiacollection.com | info@materiacollection.com