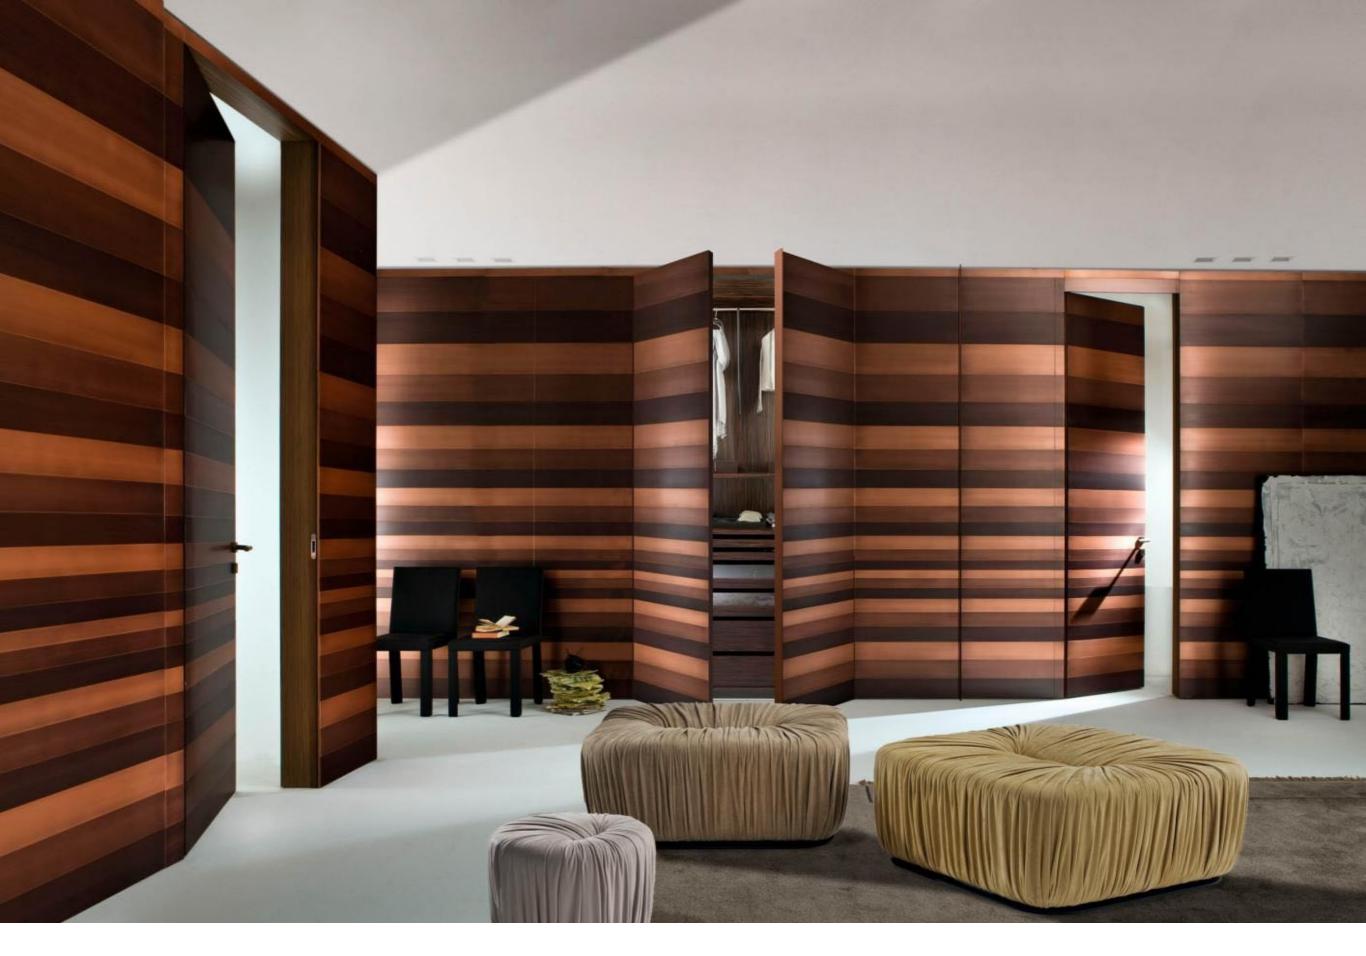

### STARS WALL PANELS

Made to measure Wall Panels clad with metal and available in burnished brass, satin brass, satin copper, burnished copper, polished steel and black iron "Cenere".

The wall panels can also be integrated with sliding and hinged doors of the same collection.

Stars Wall Panels are a unique cladding solution designed to satisfy the most demanding customers, offering them a unique luxury product, made with the most precious metals, enhanced by the patient work and the exceptional abilities of our craftsmen.

### STARS WALL PANELS

The particular surface, divided into sequences of metal bands, defines the design of the Stars collection.

The surface of the panels is hand-worked to enhance the precious metal essence and thus gain unique effects.

The attention to metals treatment and the use of metal strips of different sizes create a rhythmic effect in the environment: the perfect solution for elegant spaces, where luxury meets uniqueness.

The hinged door of the Stars collection is perfectly integrated with the wall panels.

The Stars wall panels system combines a distinctive design with high quality materials, creating unique effects: a functional and elegant solution to connect different rooms.

Combined with the niche or with sliding and hinged doors, the Stars collection is a flexible solution designed for the most demanding customers.