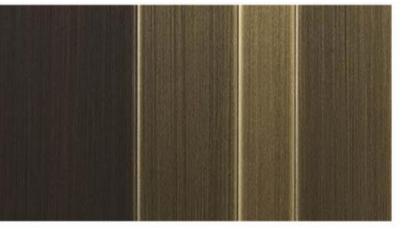

### STARS WALL PANELS

The particular surface, divided into sequences of metal bands, defines the design of the Stars collection.

The surface of the panels is hand-worked to enhance the precious metal essence and thus gain unique effects.

The attention to metals treatment and the use of metal strips of different sizes create a rhythmic effect in the environment: the perfect solution for elegant spaces, where luxury meets uniqueness.

The hinged door of the Stars collection is perfectly integrated with the wall panels.