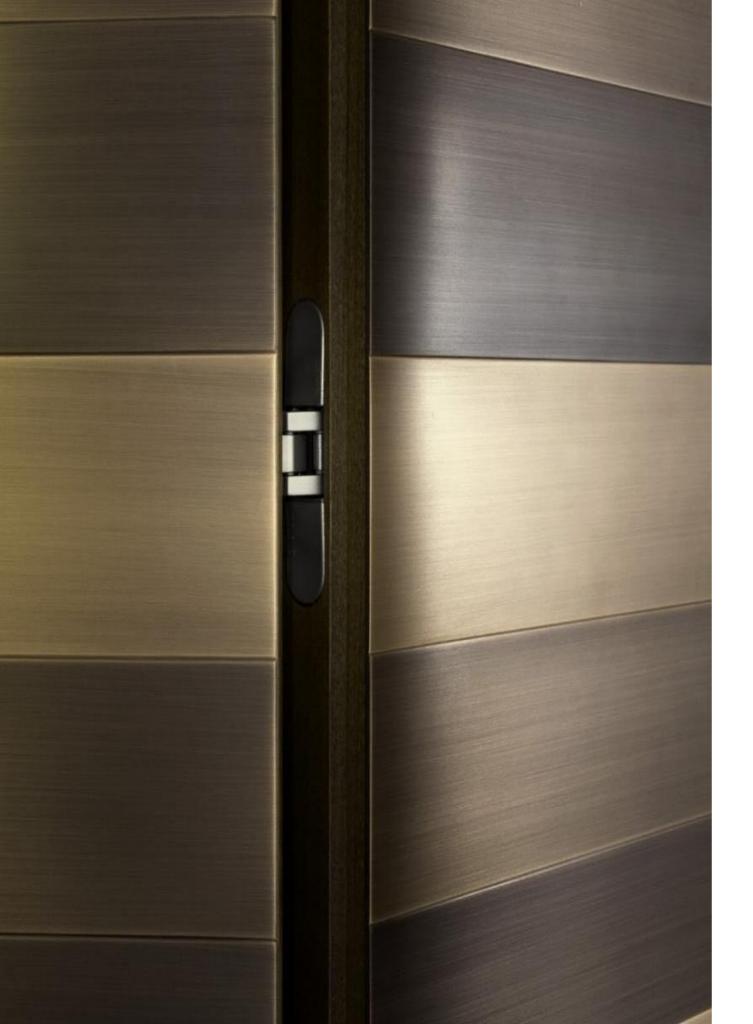

### STARS WALL PANELS

The particular surface, divided into sequences of metal bands, defines the design of the Stars collection.

The surface of the panels is hand-worked to enhance the precious metal essence and thus gain unique effects.

The attention to metals treatment and the use of metal strips of different sizes create a rhythmic effect in the environment: the perfect solution for elegant spaces, where luxury meets uniqueness.

The hinged door of the Stars collection is perfectly integrated with the wall panels.

#### STARS COLLECTION METALS

Black Iron "Cenere"

Polished Steel

Burnished copper

Satin copper

Burnished brass

Satin brass

www.materiacollection.com | info@materiacollection.com