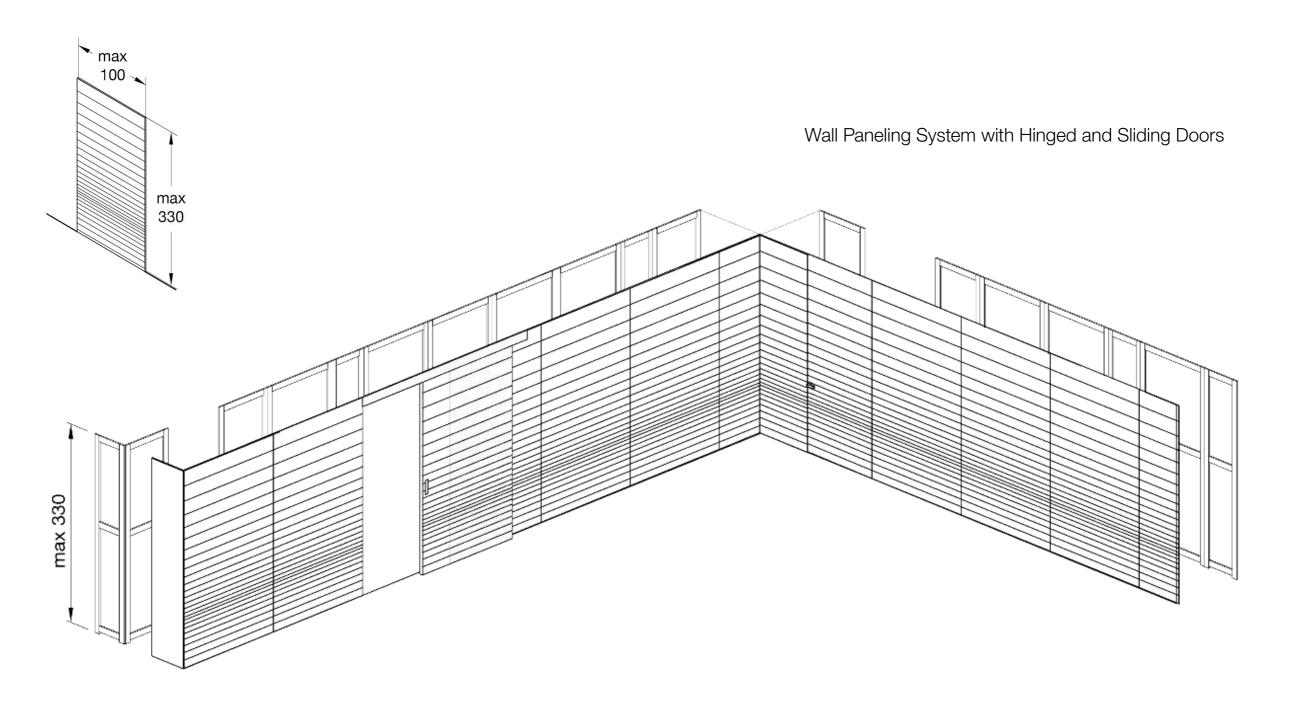

the Stars collection.

The surface of the panels is hand-worked to enhance the precious metal essence and thus gain unique effects.

The attention to metals treatment and the use of metal strips of different sizes create a rhythmic effect in the environment: the perfect solution for elegant spaces, where luxury meets uniqueness.









The hinged door of the Stars collection is perfectly integrated with the wall panels.

The Stars wall panels system combines a distinctive design with high quality materials, creating unique effects: a functional and elegant solution to connect different rooms.

Combined with the niche or with sliding and hinged doors, the Stars collection is a flexible solution designed for the most demanding customers.



STARS WALL PANEL

#### Tailor made Wall Panels





Wall Panel Side Opening





#### STARS COLLECTION METALS



Black Iron "Cenere"



Polished Steel



Burnished copper



Satin copper



Burnished brass



Satin brass







www.materiacollection.com | info@materiacollection.com



- ♀ 1060 Kane Concourse, Bay Harbor Islands, FL 33154
- Q 267 5th Ave, #504, New York, NY 10016