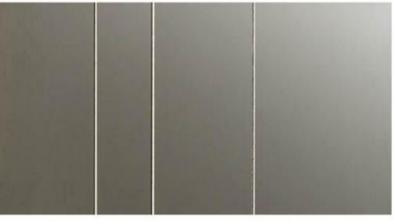

#### STARS COLLECTION METALS

Black Iron "Cenere"

Polished Steel

Burnished copper

Satin copper

Burnished brass

Satin brass

www.materiacollection.com | info@materiacollection.com