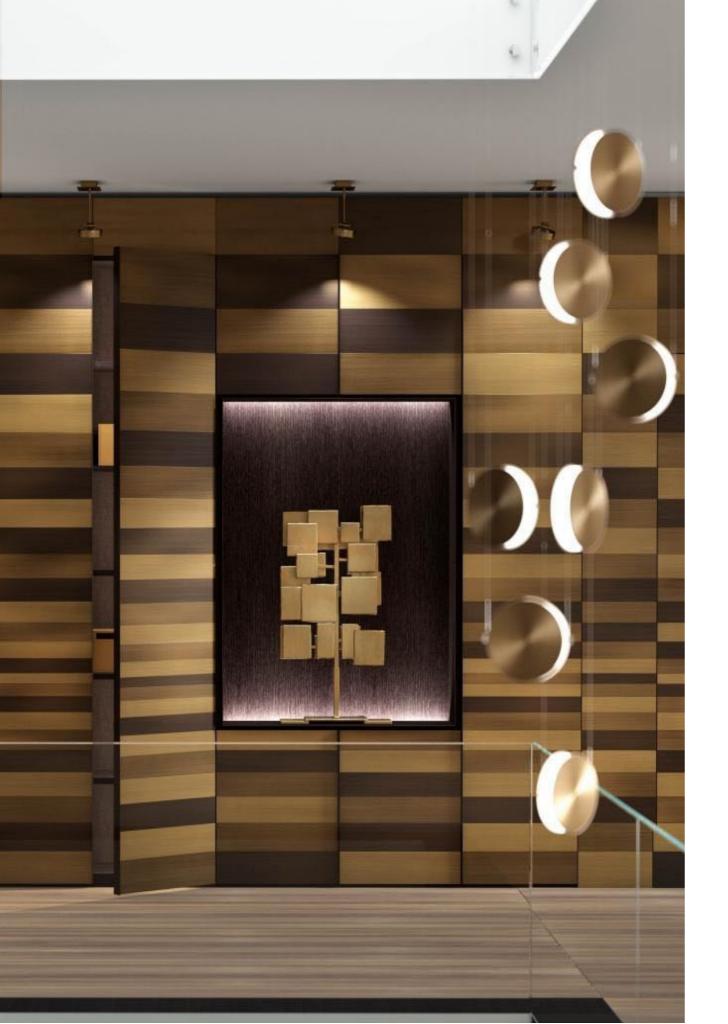

Stars Wall Panels are a unique cladding solution designed to satisfy the most demanding customers, offering them a unique luxury product, made with the most precious metals, enhanced by the patient work and the exceptional abilities of our craftsmen.

The Stars wall panels system combines a distinctive design with high quality materials, creating unique effects: a functional and elegant solution to connect different rooms.

Combined with the niche or with sliding and hinged doors, the Stars collection is a flexible solution designed for the most demanding customers.