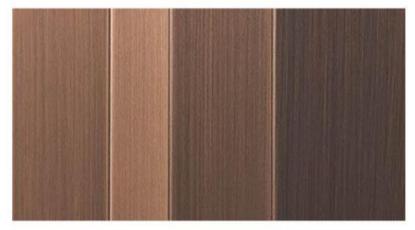

#### STARS COLLECTION METALS

Black Iron "Cenere"

Polished Steel

Burnished copper

Satin copper

Burnished brass

Satin brass

www.materiacollection.com | info@materiacollection.com