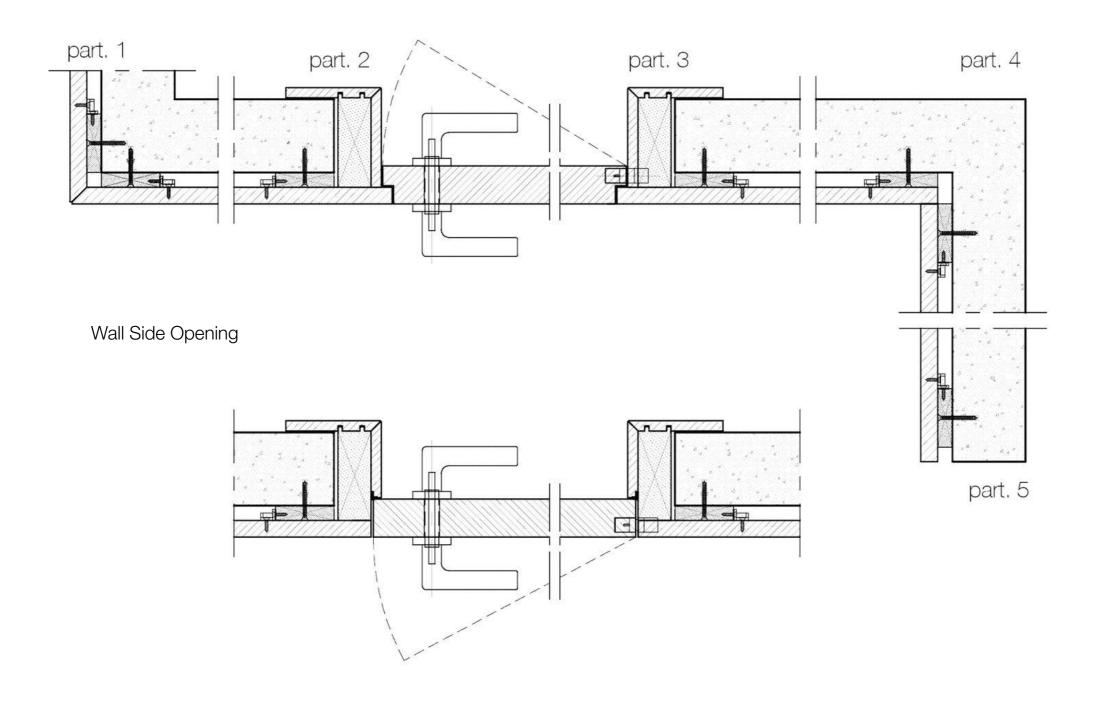

urface of the panels is hand-worked to enhance the precious metal essence and thus gain unique effects.

The attention to metals treatment and the use of metal strips of different sizes create a rhythmic effect in the environment: the perfect solution for elegant spaces, where luxury meets uniqueness.









The hinged door of the Stars collection is perfectly integrated with the wall panels.

The Stars wall panels system combines a distinctive design with high quality materials, creating unique effects: a functional and elegant solution to connect different rooms.

Combined with the niche or with sliding and hinged doors, the Stars collection is a flexible solution designed for the most demanding customers.



STARS WALL PANEL

#### Tailor made Wall Panels





Wall Panel Side Opening





#### STARS COLLECTION METALS



Black Iron "Cenere"



Polished Steel



Burnished copper



Satin copper



Burnished brass



Satin brass







www.materiacollection.com | info@materiacollection.com



- ♀ 1060 Kane Concourse, Bay Harbor Islands, FL 33154
- Q 267 5th Ave, #504, New York, NY 10016