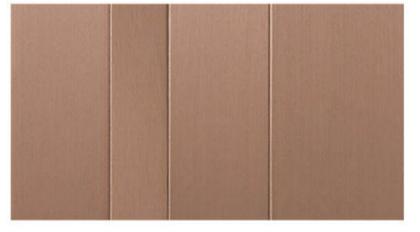

#### STARS COLLECTION METALS

Black Iron "Cenere"

Polished Steel

Burnished copper

Satin copper

Burnished brass

Satin brass

www.materiacollection.com | info@materiacollection.com