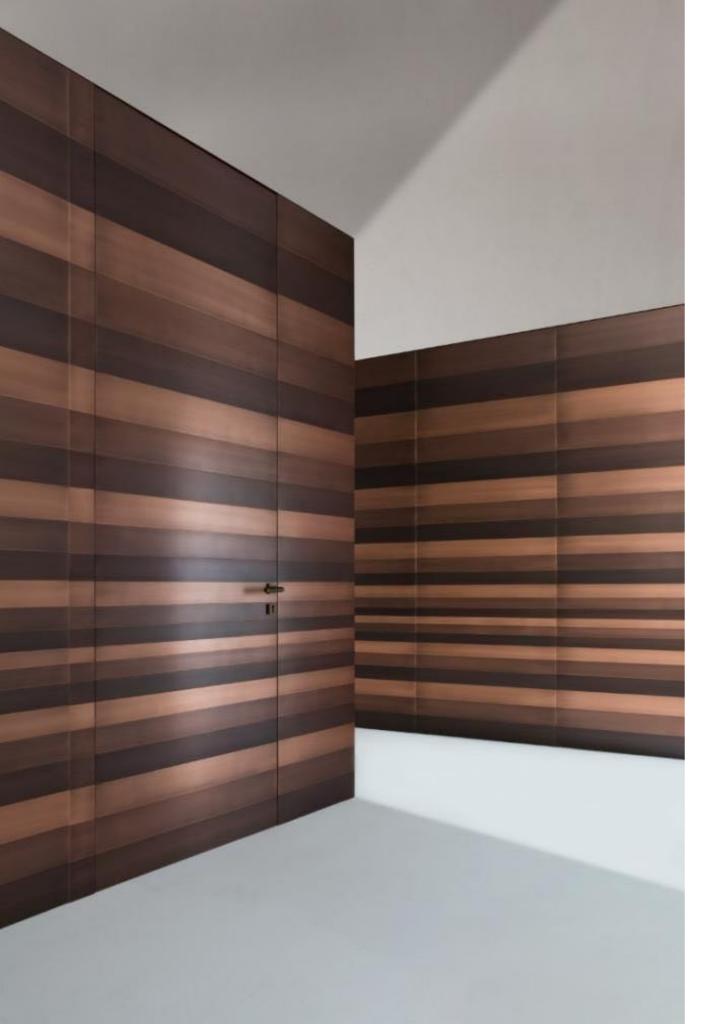

### STARS WALL PANELS

Made to measure Wall Panels clad with metal and available in burnished brass, satin brass, satin copper, burnished copper, polished steel and black iron "Cenere".

The wall panels can also be integrated with sliding and hinged doors of the same collection.

The attention to metals treatment and the use of metal strips of different sizes create a rhythmic effect in the environment: the perfect solution for elegant spaces, where luxury meets uniqueness.

The hinged door of the Stars collection is perfectly integrated with the wall panels.

The Stars wall panels system combines a distinctive design with high quality materials, creating unique effects: a functional and elegant solution to connect different rooms.

Combined with the niche or with sliding and hinged doors, the Stars collection is a flexible solution designed for the most demanding customers.