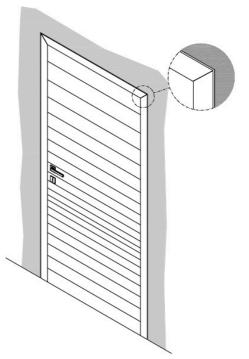

### **HINGED DOOR**

Hollow-core hinged door clad with polished steel on both sides and with veneered edges available in all plain woods of the collection.

Doorframe veneered in plain wood with vertical grain and clad with polished steel on the front side.

#### Handle hollowed out in the door thickness