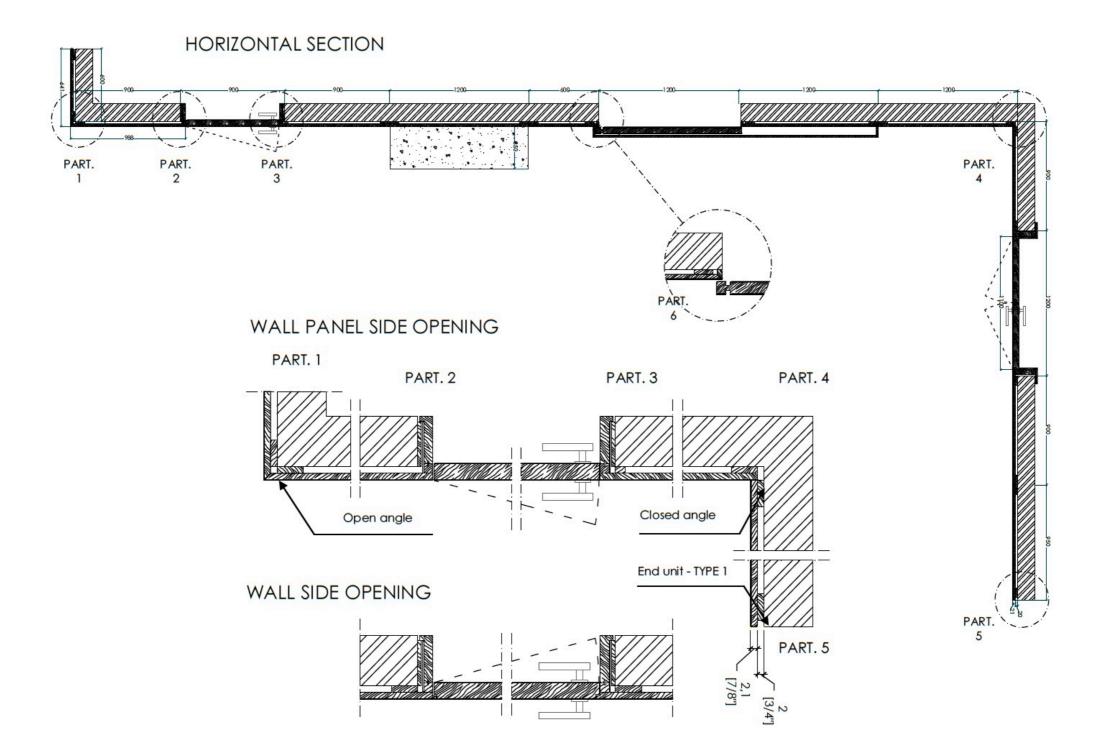

A simple anchorage structure allows to fix accurately and quickly the panels to wall.

Maximum panel dimensions in cm.: W. 100 x H. 330 x Th. 2,1

shelf fitted for wall panel fastening available in all finishes noted

Wall anchorage structure in black painted plywood with fastenings for wall panels - Thickness mm. 20

Custom-made without any price variation

Important note:

To allow the assembly the wall panel must be 30 mm. lower than the ceiling.

To each ordered wall panel has to correspond an anchorage structure with the same dimensions.