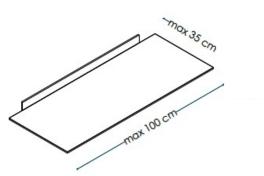

Maximum panel dimensions in cm.: W. 100 x H. 330 x Th. 2,1

shelf fitted for wall panel fastening available in all finishes noted

Wall anchorage structure in black painted plywood with fastenings for wall panels - Thickness mm. 20