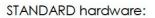

Nominal dimensions of the board: Width in cm.: min. 70 - max. 125 Height in cm.: min. 200 - max. 300 Thickness cm. 5

| Double leaf door: | H min. 200 - max. 300<br>L min. 140 - max. 250<br>H min. 200 - max. 300 |
|-------------------|-------------------------------------------------------------------------|
| Single leaf       | Double leaf door                                                        |
| 1                 | 11                                                                      |

Lmin. 70 - max. 125

Dimension limits: Single leaf door: