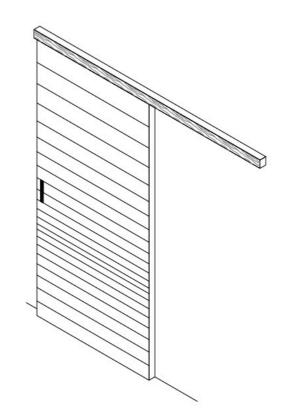

### **SLIDING DOOR**

### Sliding door clad with metal

Hollow-core sliding door clad with metal on both sides. With wooden edges available in all the woods of the collection.

Handle in plain wood hollowed out in the door thickness. Aluminium rail with rail cover in the same wood as the door.

On request, the doorframe can be veneered in plain wood with horizontal grain.