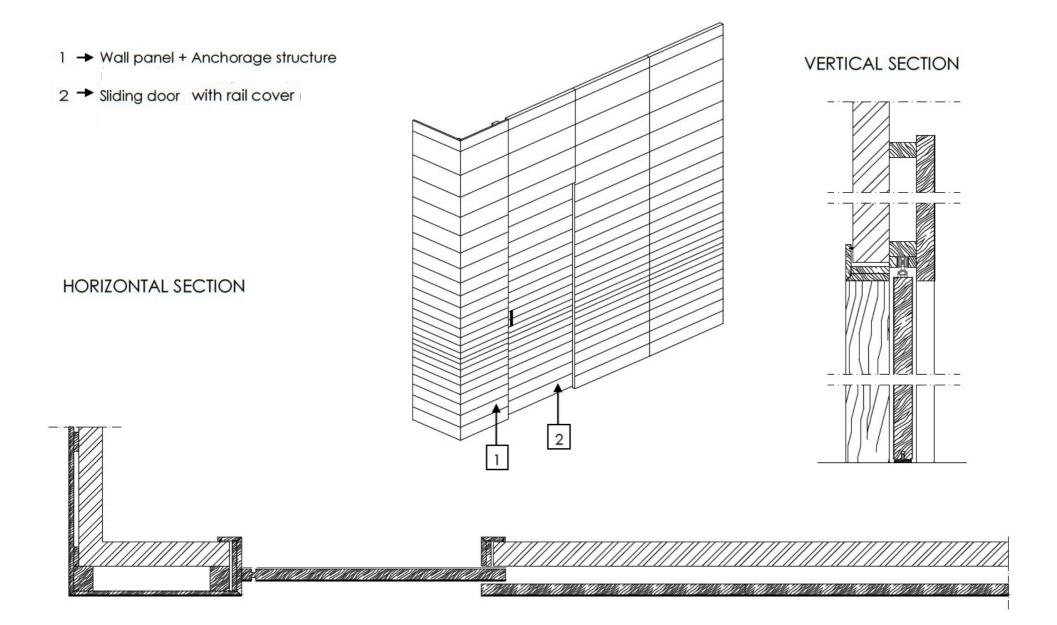

th the wall panels.

The Stars wall panels system combines a distinctive design with high quality materials, creating unique effects: a functional and elegant solution to connect different rooms.

Combined with the niche or with sliding and hinged doors, the Stars collection is a flexible solution designed for the most demanding customers.



Besides the doors, Stars collection includes a range of wall panels and shelves.

Stars wall panels allows the creation and decoration of an exclusive environment, characterized by personalized compositions.

A simple anchorage structure allows to fix accurately and quickly the panels to wall.









### WALL PANEL SYSTEM with "hinged" door





### WALL PANELS SYSTEM with "AT SIGHT" Sliding Door





### BOISERIE SYSTEM with "POCKET" Sliding Door





### **FINISHES**



Wall panels made of blockboard 20 mm thick clad on the sight side with metal strips 1 mm thick. With veneered edges available in all plain woods of the collection.

On request, the edging can be made in the same metal as the panel cladding.

Maximum panel dimensions in cm.: W. 100 x H. 330 x Th. 2,1



shelf fitted for wall panel fastening available in all finishes noted

Wall anchorage structure in black painted plywood with fastenings for wall panels - Thickness mm. 20

Custom-made without any price variation

Important note:

To allow the assembly the wall panel must be 30 mm. lower than the ceiling.

To each ordered wall panel has to correspond an anchorage structure with the same dimensions.

**Polished Steel** 

Satin Brass

**Burnished Brass** 

Satin Copper