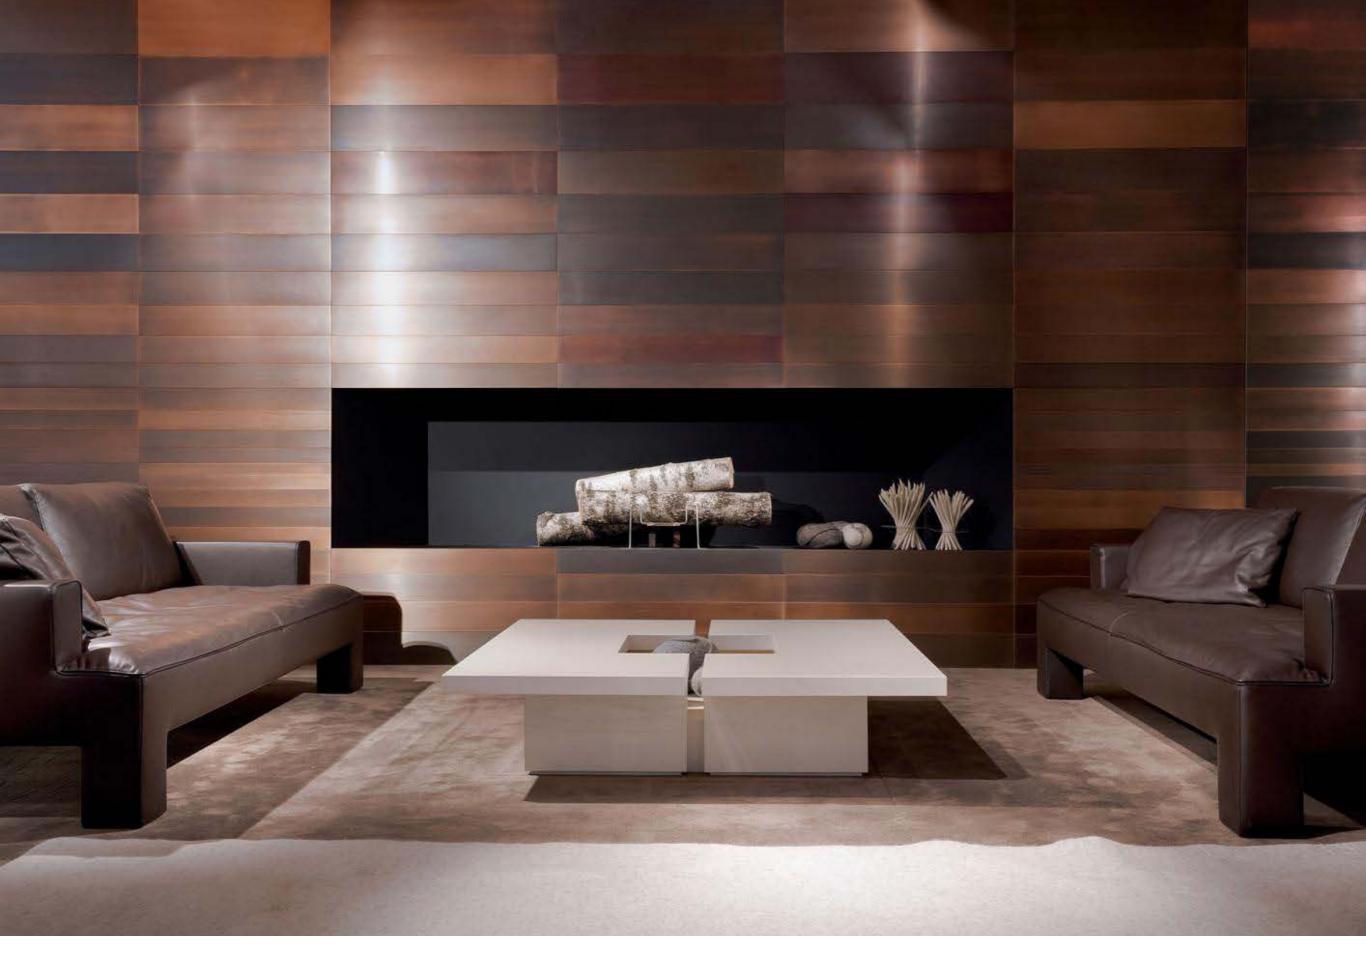

# STARS COLLECTION WALL PANELS

Made to measure Wall Panels clad with metal and available in burnished brass, satin brass, satin copper, burnished copper, polished steel and black iron "Cenere".

The wall panels can also be integrated with sliding and hinged doors of the same collection.

Stars Wall Panels are a unique cladding solution designed to satisfy the most demanding customers, offering them a unique luxury product, made with the most precious metals, enhanced by the patient work and the exceptional abilities of our craftsmen.

The particular surface, divided into sequences of metal bands, defines the design of the Stars collection.

The surface of the panels is handworked to enhance the precious metal essence and thus gain unique effects.

The attention to metals treatment and the use of metal strips of different sizes create a rhythmic effect in the environment: the perfect solution for elegant spaces, where luxury meets uniqueness.

The hinged door of the Stars collection is perfectly integrated with the wall panels.