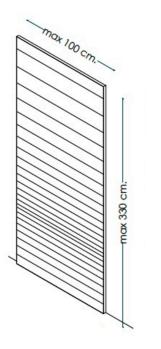

Maximum panel dimensions in cm.: W. 100 x H. 330 x Th. 2,1

shelf fitted for wall panel fastening available in all finishes noted

Wall anchorage structure in black painted plywood with fastenings for wall panels - Thickness mm. 20