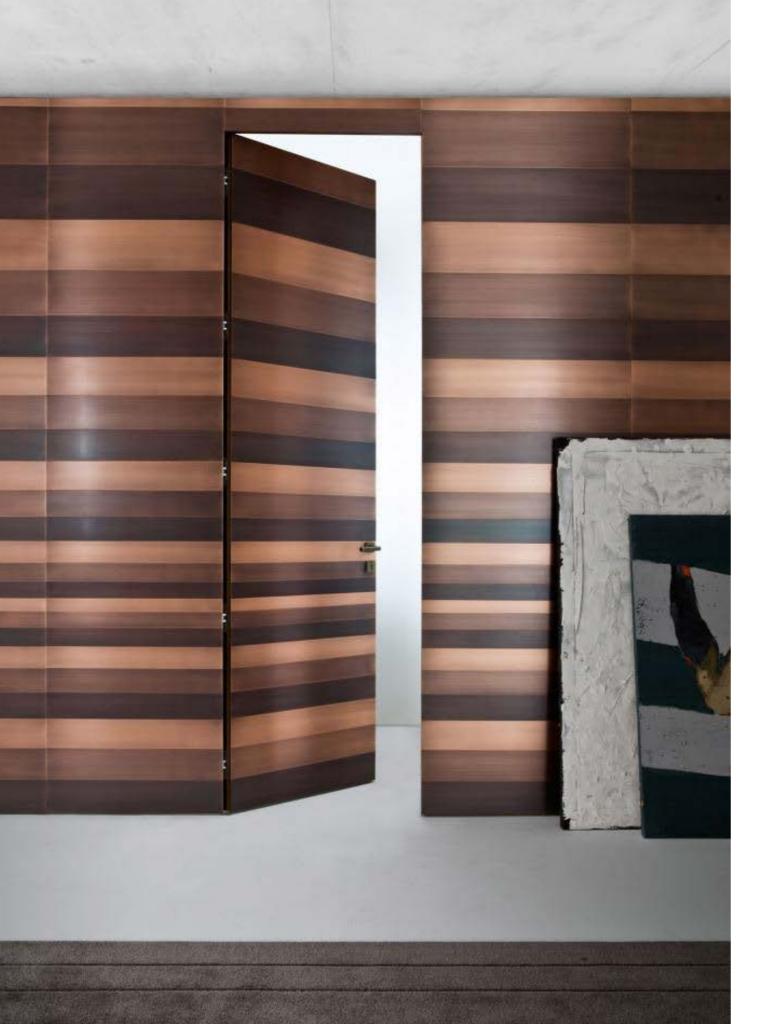

The attention to metals treatment and the use of metal strips of different sizes create a rhythmic effect in the environment: the perfect solution for elegant spaces, where luxury meets uniqueness.

The hinged door of the Stars collection is perfectly integrated with the wall panels.

The Stars wall panels system combines a distinctive design with high quality materials, creating unique effects: a functional and elegant solution to connect different rooms.

Combined with the niche or with sliding and hinged doors, the Stars collection is a flexible solution designed for the most demanding customers.

### WALL PANEL SYSTEM with "hinged" door