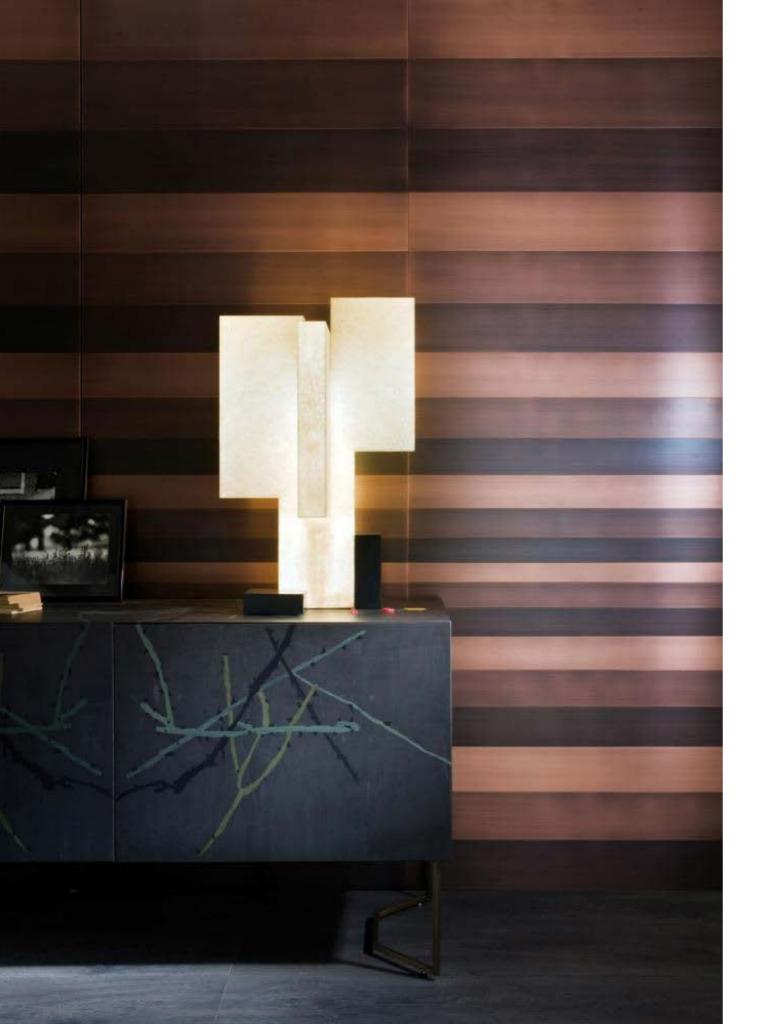

Stars Wall Panels are a unique cladding solution designed to satisfy the most demanding customers, offering them a unique luxury product, made with the most precious metals, enhanced by the patient work and the exceptional abilities of our craftsmen.

The particular surface, divided into sequences of metal bands, defines the design of the Stars collection.

The surface of the panels is handworked to enhance the precious metal essence and thus gain unique effects.

The attention to metals treatment and the use of metal strips of different sizes create a rhythmic effect in the environment: the perfect solution for elegant spaces, where luxury meets uniqueness.

The hinged door of the Stars collection is perfectly integrated with the wall panels.

Besides the doors, Stars collection includes a range of wall panels and shelves.

Stars wall panels allows the creation and decoration of an exclusive environment, characterized by personalized compositions.