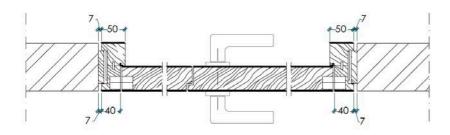

### Single leaf door horizontal section

Vertical Section

#### Double leaf door horizontal section