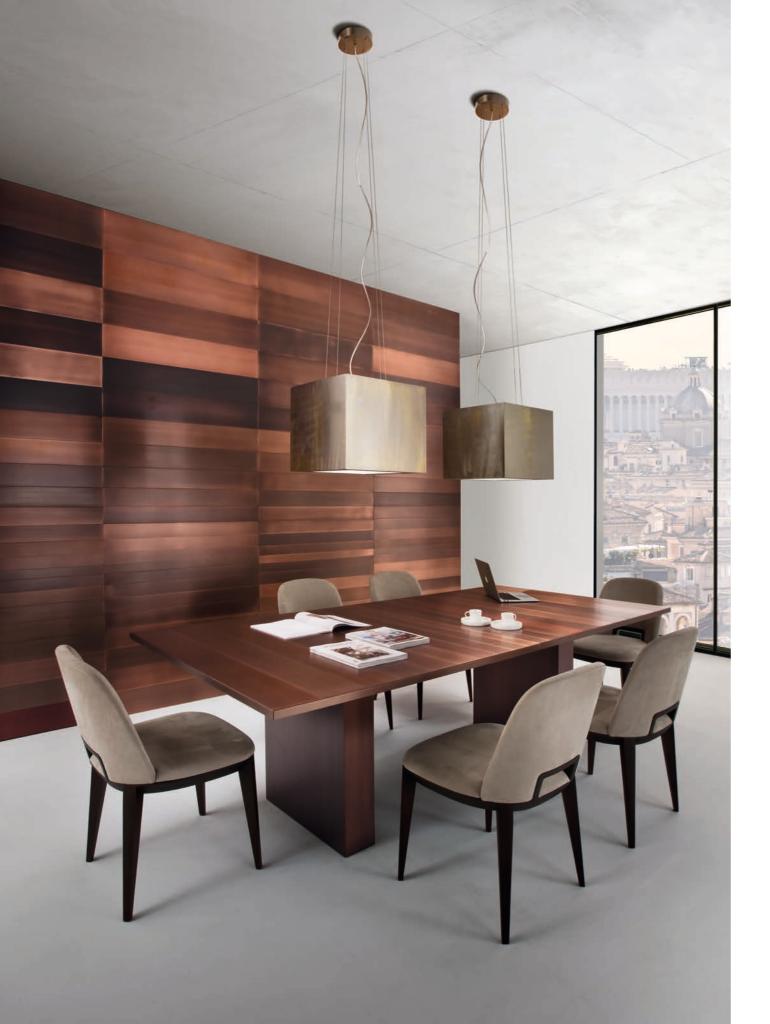

The particular surface, divided into sequences of metal bands, defines the design of the Stars collection.

The surface of the panels is handworked to enhance the precious metal essence and thus gain unique effects.

The attention to metals treatment and the use of metal strips of different sizes create a rhythmic effect in the environment: the perfect solution for elegant spaces, where luxury meets uniqueness.

The hinged door of the Stars collection is perfectly integrated with the wall panels.

The Stars wall panels system combines a distinctive design with high quality materials, creating unique effects: a functional and elegant solution to connect different rooms.

Combined with the niche or with sliding and hinged doors, the Stars collection is a flexible solution designed for the most demanding customers.