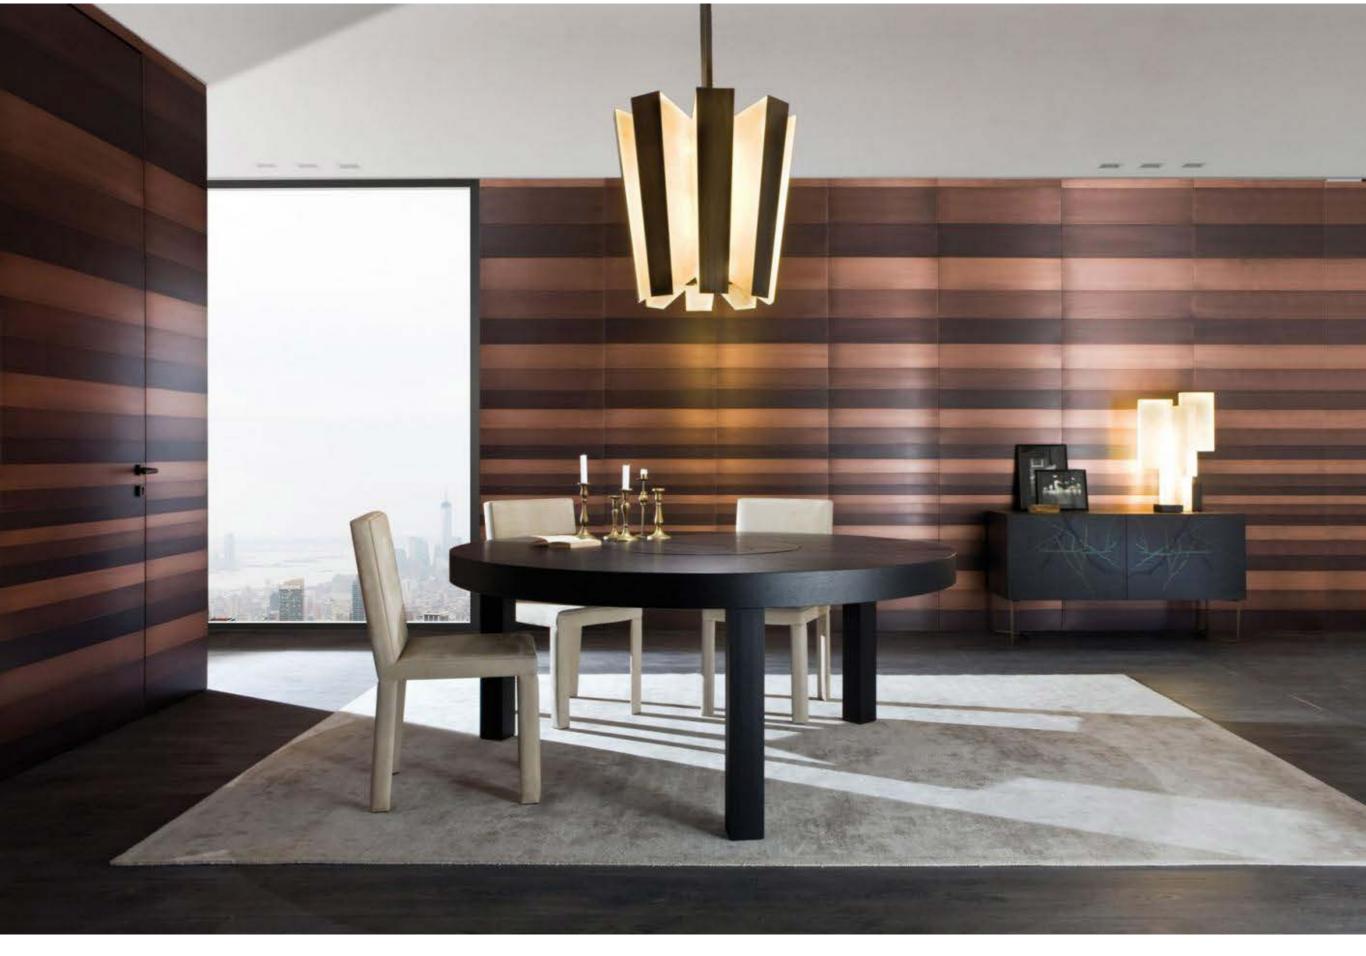

Stars Wall Panels are a unique cladding solution designed to satisfy the most demanding customers, offering them a unique luxury product, made with the most precious metals, enhanced by the patient work and the exceptional abilities of our craftsmen.

The attention to metals treatment and the use of metal strips of different sizes create a rhythmic effect in the environment: the perfect solution for elegant spaces, where luxury meets uniqueness.

The hinged door of the Stars collection is perfectly integrated with the wall panels.

The Stars wall panels system combines a distinctive design with high quality materials, creating unique effects: a functional and elegant solution to connect different rooms.

Combined with the niche or with sliding and hinged doors, the Stars collection is a flexible solution designed for the most demanding customers.

Besides the doors, Stars collection includes a range of wall panels and shelves.

Stars wall panels allows the creation and decoration of an exclusive environment, characterized by personalized compositions.