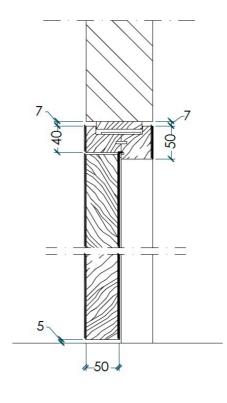

n request, the doorframe can be veneered in plain wood with horizontal grain.

#### FINISHES

Polished Steel Satin Brass Burnished Brass Satin Copper Burnished Copper Black Iron "Cenere"



### Custom-made hinged doors

Hollow-core hinged doors clad with metal available in the following versions:

- ST 61 BAL → Door board clad with polished steel ST 61 BOS → Door board clad with satin brass ST 61 BOB → Door board clad with burnished brass ST 61 BRS → Door board clad with satin copper
- ST 61 BRB → Door board clad with burnished copper
- ST 61 BNC→ Door board clad with black iron "Cenere"



- Patent magnetic lock
- Concealed hinges in satin steel with 180° opening



Dimension limits:

### Single leaf door horizontal section

Vertical Section



#### Double leaf door horizontal section





### **HINGED DOOR**



Hollow-core hinged door clad with polished steel on both sides and with veneered edges available in all plain woods of the collection.

Doorframe veneered in plain wood with vertical grain and clad with polished steel on the front side.

#### FINISHES

Polished Steel Satin Brass Burnished Brass Satin Copper Burnished Copper Black Iron "Cenere"





Black Iron "Cenere"



Satin Copper



Polished Steel



**Burnished Brass** 



Burnished Copper



Satin Brass



# MATERIA COLLECTION LUXURY DECOR AND BESPOKE SOLUTIONS

1060 Kane Concourse, Bay Harbor Islands, FL 33154

www.materiacollection.com | info@materiacollection.com 1-800-849-4953 | 786-438-1330



U.S.A HEADQUARTERS