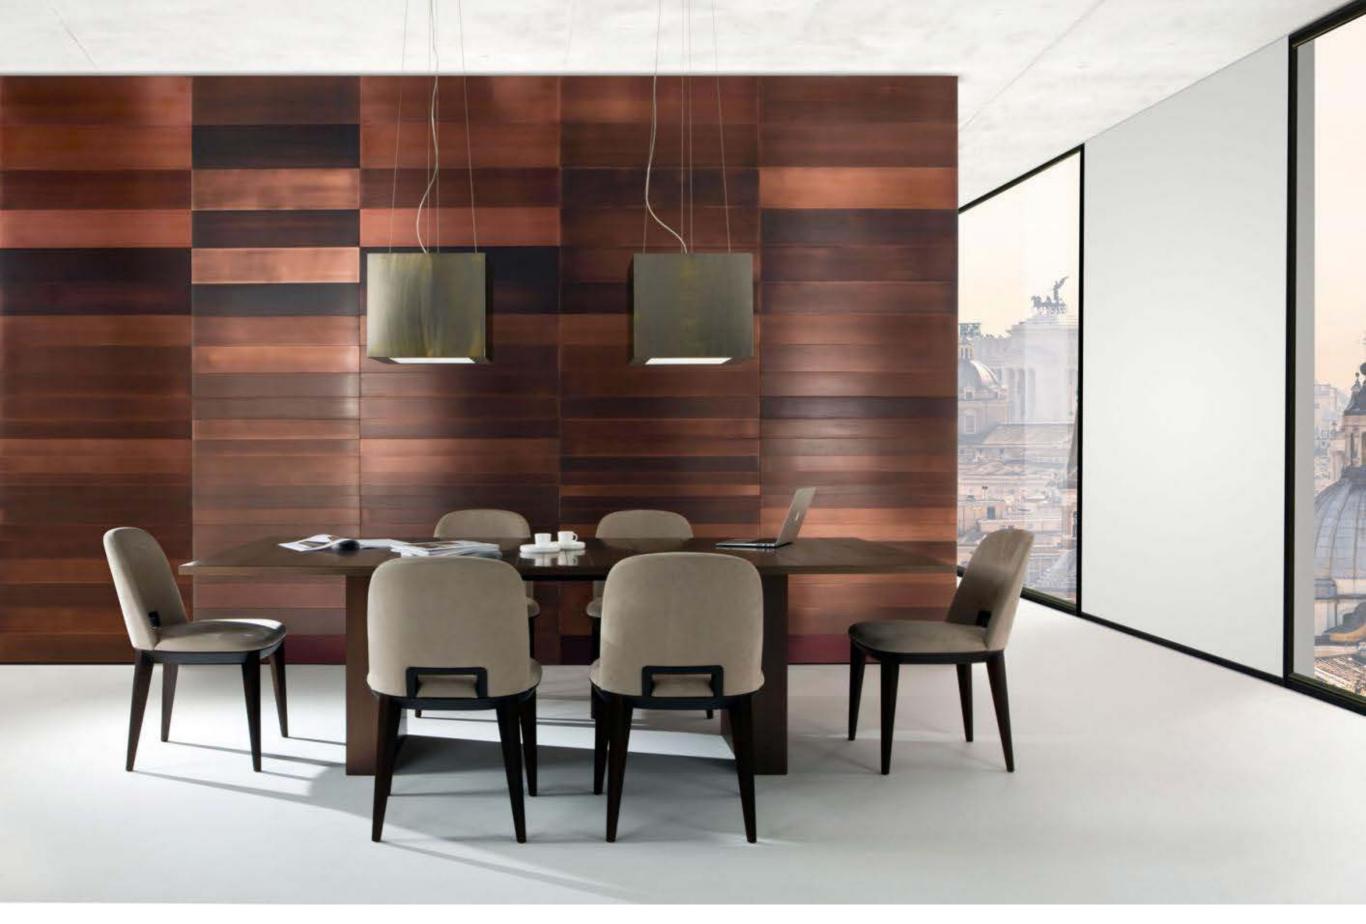

# STARS COLLECTION WALL PANELS

Made to measure Wall Panels clad with metal and available in burnished brass, satin brass, satin copper, burnished copper, polished steel and black iron "Cenere".

The wall panels can also be integrated with sliding and hinged doors of the same collection.

Stars Wall Panels are a unique cladding solution designed to satisfy the most demanding customers, offering them a unique luxury product, made with the most precious metals, enhanced by the patient work and the exceptional abilities of our craftsmen.

The particular surface, divided into sequences of metal bands, defines the design of the Stars collection.

The surface of the panels is handworked to enhance the precious metal essence and thus gain unique effects.

The attention to metals treatment and the use of metal strips of different sizes create a rhythmic effect in the environment: the perfect solution for elegant spaces, where luxury meets uniqueness.

The hinged door of the Stars collection is perfectly integrated with the wall panels.