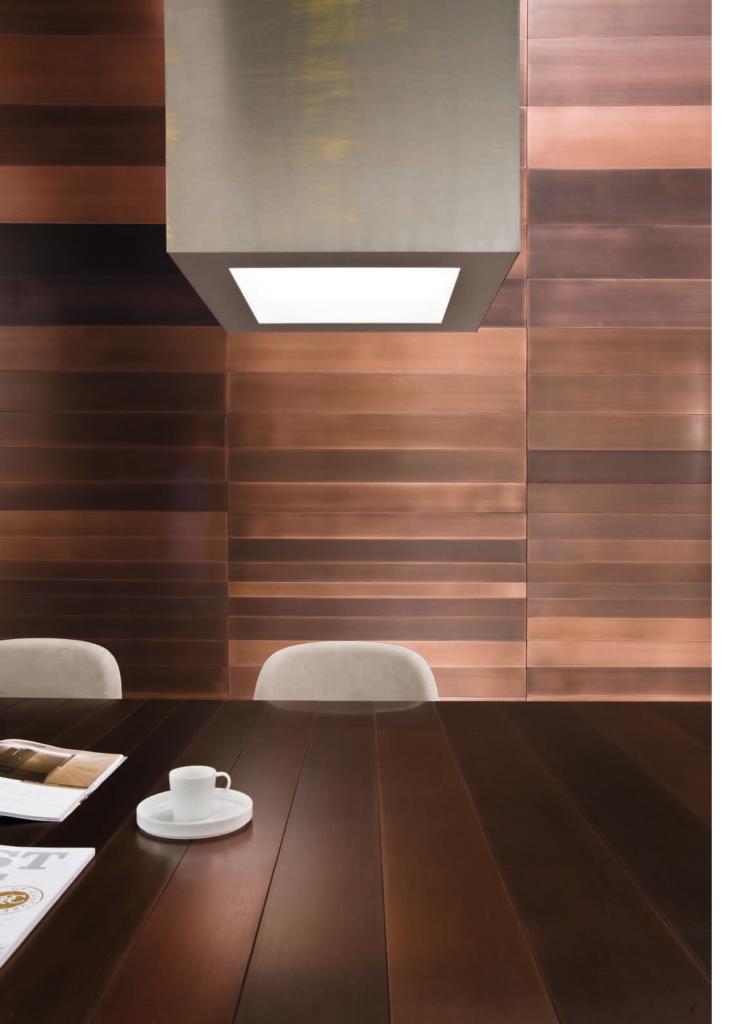

The particular surface, divided into sequences of metal bands, defines the design of the Stars collection.

The surface of the panels is handworked to enhance the precious metal essence and thus gain unique effects.

The attention to metals treatment and the use of metal strips of different sizes create a rhythmic effect in the environment: the perfect solution for elegant spaces, where luxury meets uniqueness.

The hinged door of the Stars collection is perfectly integrated with the wall panels.

The Stars wall panels system combines a distinctive design with high quality materials, creating unique effects: a functional and elegant solution to connect different rooms.

Combined with the niche or with sliding and hinged doors, the Stars collection is a flexible solution designed for the most demanding customers.