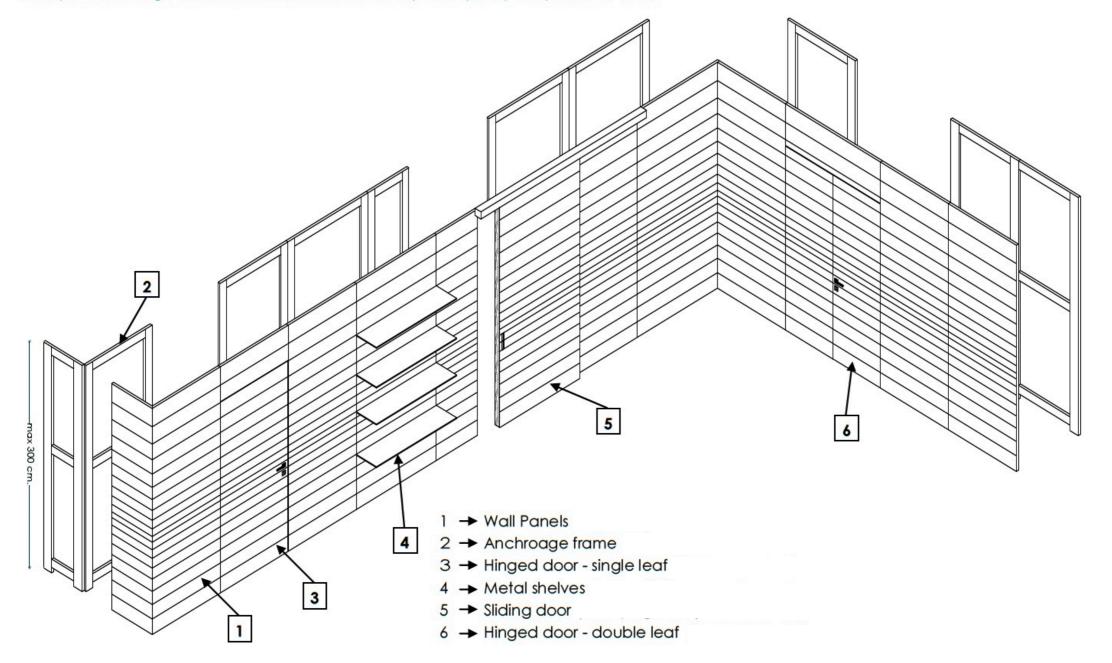

Besides the doors, Stars collection includes a range of wall panels and shelves.

Stars wall panels allows the creation and decoration of an exclusive environment, characterized by personalized compositions.

A simple anchorage structure allows to fix accurately and quickly the panels to wall.

### WALL PANELS SYSTEM with "AT SIGHT" Sliding Door

### BOISERIE SYSTEM with "POCKET" Sliding Door