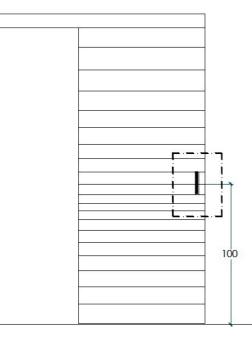

A simple anchorage structure allows to fix accurately and quickly the panels to wall.

Custom-made without any price variation

Important note:

To allow the assembly the wall panel must be 30 mm. lower than the ceiling.

To each ordered wall panel has to correspond an anchorage structure with the same dimensions.