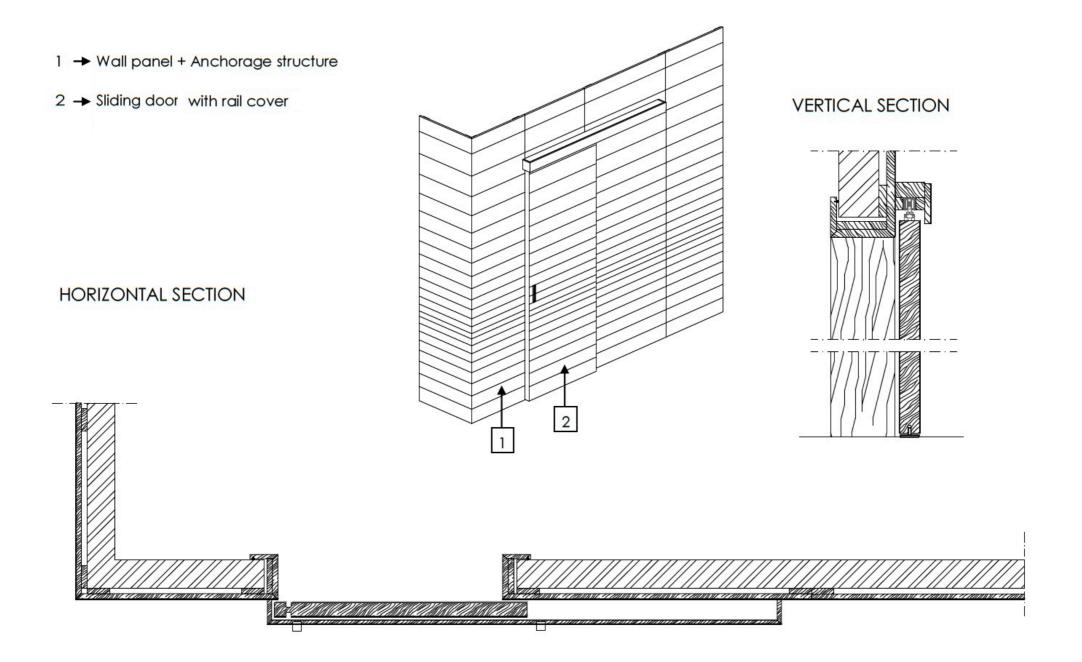

### WALL PANEL SYSTEM with "hinged" door

### WALL PANELS SYSTEM with "AT SIGHT" Sliding Door