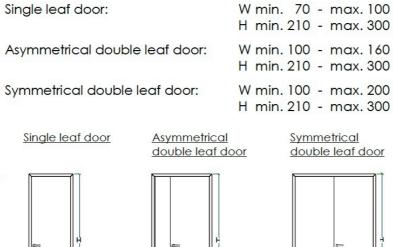

### **FINISHES**

Wall panels made of blockboard 20 mm thick clad on the sight side with metal strips 1 mm thick. With veneered edges available in all plain woods of the collection.

On request, the edging can be made in the same metal as the panel cladding.

Maximum panel dimensions in cm.: W. 100 x H. 330 x Th. 2,1

shelf fitted for wall panel fastening available in all finishes noted

Wall anchorage structure in black painted plywood with fastenings for wall panels - Thickness mm. 20

Custom-made without any price variation

Important note:

To allow the assembly the wall panel must be 30 mm. lower than the ceiling.

To each ordered wall panel has to correspond an anchorage structure with the same dimensions.