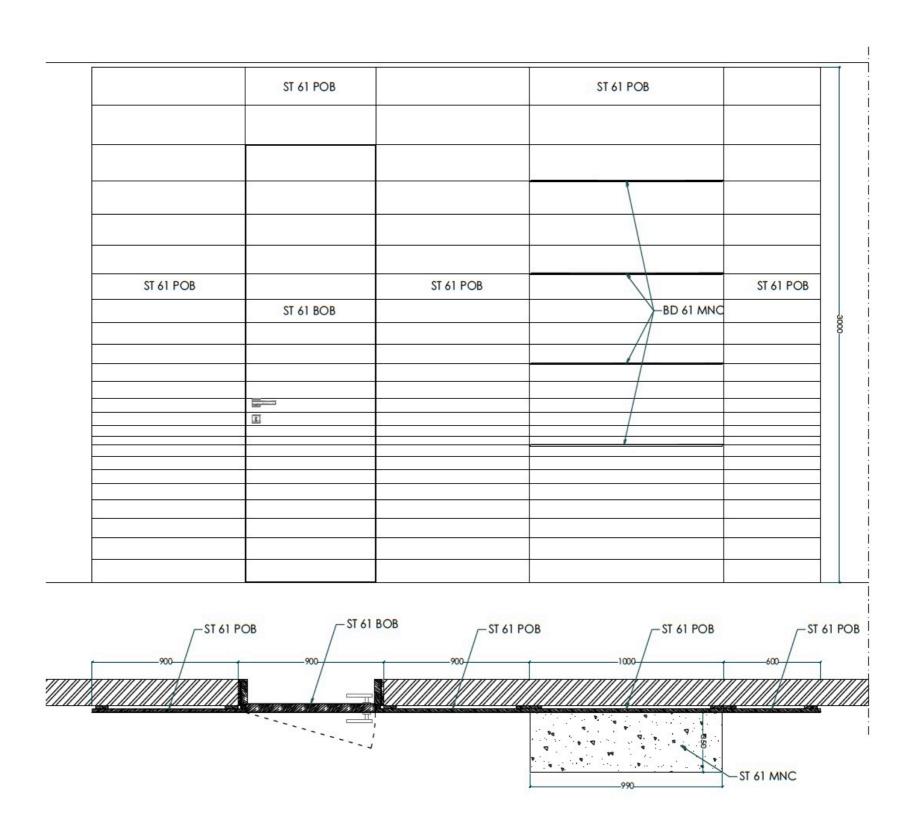

### Custom-made sliding doors

Hollow-core sliding doors clad with metal. Available in the following versions:

- ST 61 SAL → door panel clad with polished steel
- ST 61 SOS  $\rightarrow$  door panel clad with satin brass
- ST 61 SOB  $\rightarrow$  door panel clad with burnished brass
- ST 61 SRS → door panel clad with satin copper ST 61 SRB → door panel clad with burnished copper
- ST 61 SNC → door panel clad with black iron "Cenere"

Nominal dimensions of the board: Width in cm.: min. 70 - max. 125 Height in cm.: min. 200 - max. 300 Thickness cm. 5

| Double leaf door: | H min. 200 - max. 300<br>L min. 140 - max. 250<br>H min. 200 - max. 300 |
|-------------------|-------------------------------------------------------------------------|
| Single leaf       | Double leaf door                                                        |
| 1                 | 11                                                                      |

Lmin. 70 - max. 125

Dimension limits: Single leaf door: