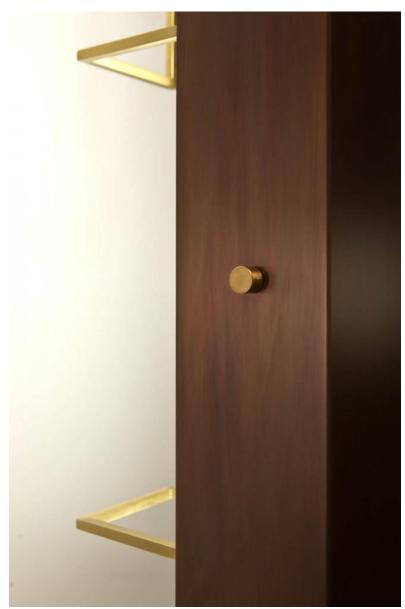

Floor lamp with burnished copper structure and four satin brass decorative elements that create unique reflections.

This floor lamp can be used individually or in compositions for a mysterious atmosphere. Shadow Structure has 3 LED bulbs and 2 fluorescent dimming bulbs that allow to adjust the light intensity.

#### **FINISH**

Structure and Base Finish: Burnished Copper Decorative Elements Finish: Satin Brass