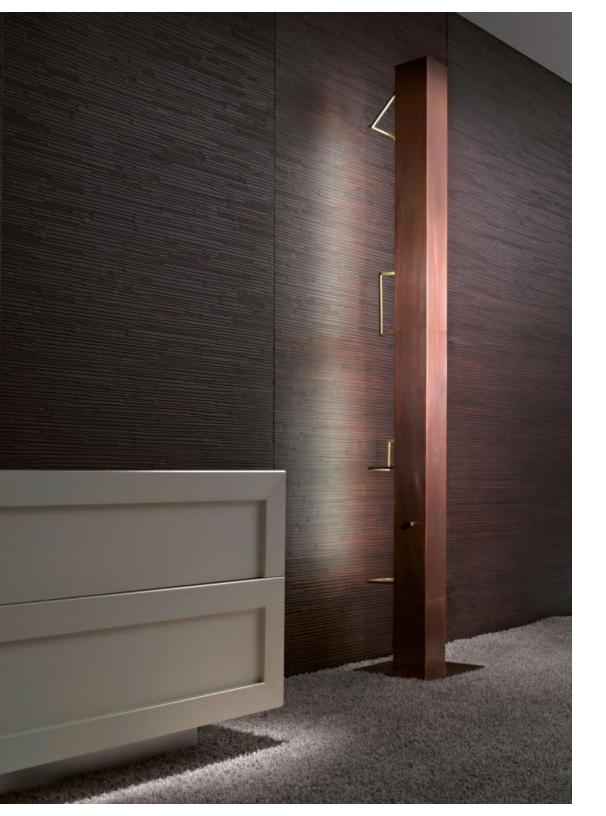

TUBO SUSPENSIONE LAMP

Floor lamp with structure in burnished copper and decorative elements in satin brass. Dimmer that allows the regulation of luminous intensity.

MA 30 is both a lamp and a decorative element, a product designed in order to be incorporated within a larger interior scenario. The finest materials are valorized by the patient work of craftsmen, creating a unique and innovative lighting element.

Modern floor lamp with burnished copper structure.

MA 30 is both a lamp and a decorative object, a product designed to be incorporated within a larger interior scenario where it is immediately visible.

Floor lamp with burnished copper structure and four satin brass decorative elements that create unique reflections.

This floor lamp can be used individually or in compositions for a mysterious atmosphere. Shadow Structure has 3 LED bulbs and 2 fluorescent dimming bulbs that allow to adjust the light intensity.

Shadow structure is designed to be placed near a wall to create a unique play of light and shadow for an inspiring atmosphere.

Satin brass and burnished copper define this lamp which is a sculptural object for environments in which uniqueness prevails.