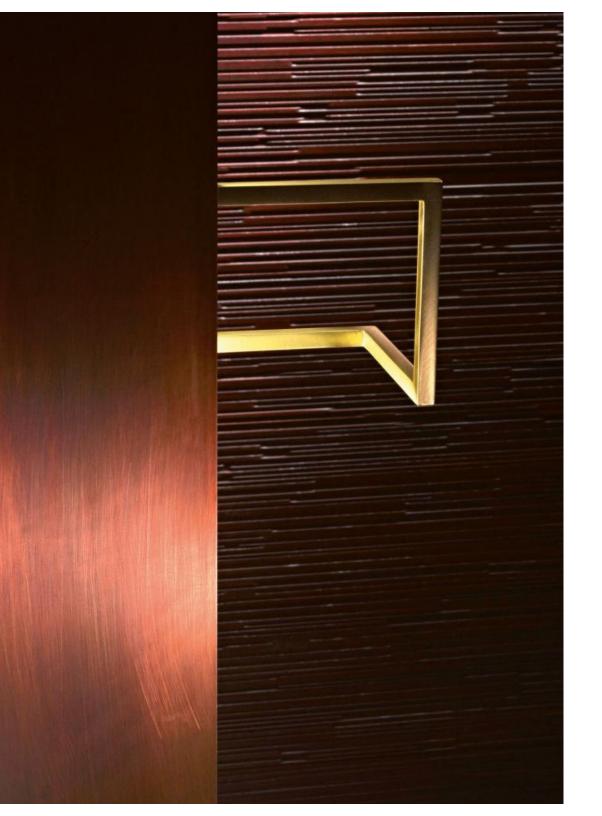

Floor lamp with burnished copper structure and four satin brass decorative elements that create unique reflections.

This floor lamp can be used individually or in compositions for a mysterious atmosphere. Shadow Structure has 3 LED bulbs and 2 fluorescent dimming bulbs that allow to adjust the light intensity.

#### **FINISH**

Structure and Base Finish: Burnished Copper Decorative Elements Finish: Satin Brass