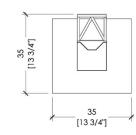

Floor lamp with burnished copper structure and four satin brass decorative elements that create unique reflections.

This floor lamp can be used individually or in compositions for a mysterious atmosphere. Shadow Structure has 3 LED bulbs and 2 fluorescent dimming bulbs that allow to adjust the light intensity.

#### **FINISH**

Structure and Base Finish: Burnished Copper Decorative Elements Finish: Satin Brass