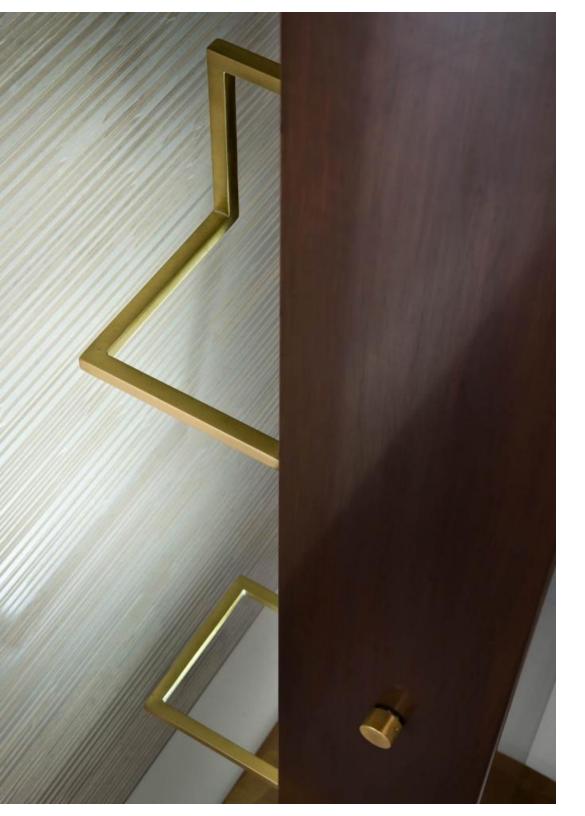

Floor lamp with burnished copper structure and four satin brass decorative elements that create unique reflections.

This floor lamp can be used individually or in compositions for a mysterious atmosphere. Shadow Structure has 3 LED bulbs and 2 fluorescent dimming bulbs that allow to adjust the light intensity.

Shadow structure is designed to be placed near a wall to create a unique play of light and shadow for an inspiring atmosphere.

Satin brass and burnished copper define this lamp which is a sculptural object for environments in which uniqueness prevails.

#### **FINISH**

Structure and Base Finish: Burnished Copper Decorative Elements Finish: Satin Brass