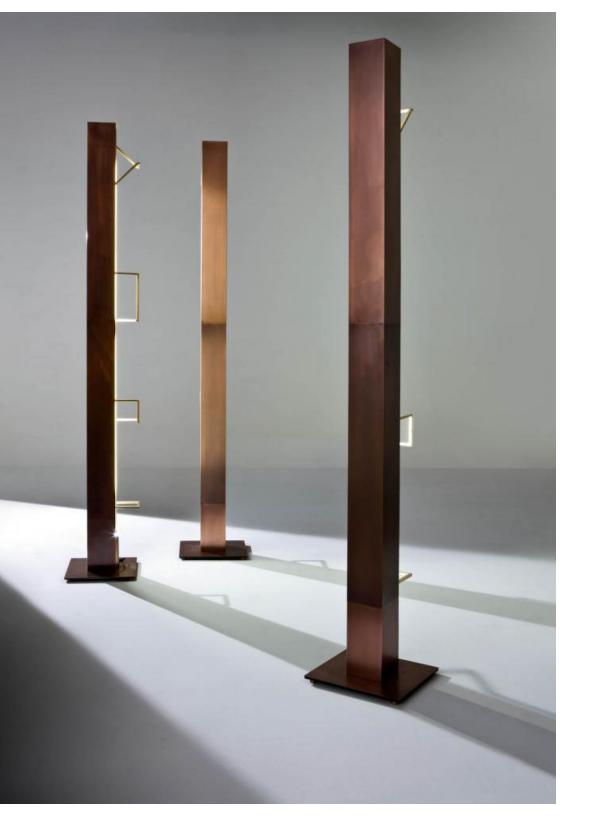

Floor lamp with burnished copper structure and four satin brass decorative elements that create unique reflections.

This floor lamp can be used individually or in compositions for a mysterious atmosphere. Shadow Structure has 3 LED bulbs and 2 fluorescent dimming bulbs that allow to adjust the light intensity.

Shadow structure is designed to be placed near a wall to create a unique play of light and shadow for an inspiring atmosphere.

Satin brass and burnished copper define this lamp which is a sculptural object for environments in which uniqueness prevails.

# **Shadow Structure**