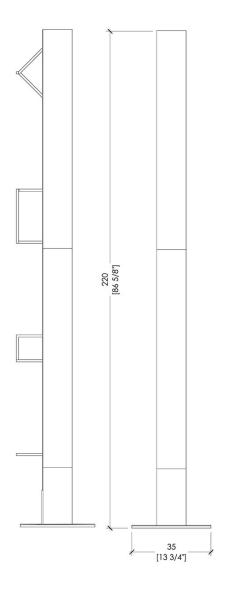

# **Shadow Structure**

#### **FINISH**

Structure and Base Finish: Burnished Copper Decorative Elements Finish: Satin Brass