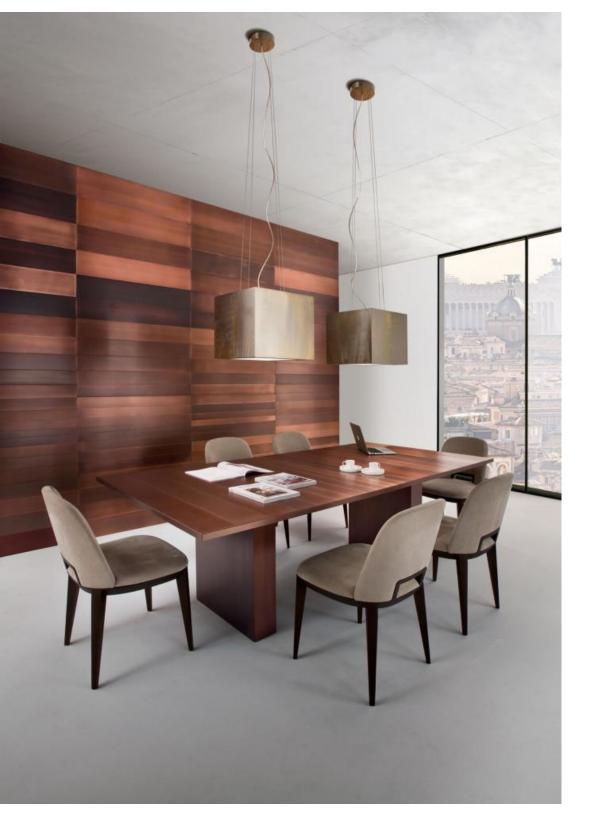

## MATERIA COLLECTION

LUXURY DECOR & BESPOKE SOLUTIONS

ST 51 M TABLE

LAURAMERONI design.collection

Rectangular table with top and legs completely clad in metal, available in different dimensions.

Perfect for both private and public spaces, this table creates unique light reflects which embellish the atmosphere offering a functional option for luxury environments.

The alternation of rectangles, as well as the variety of finishes available, allow the client to personalize the table and to find the best option for each space, always maintaining Laurameroni's attention to the treatment of materials unchanged.