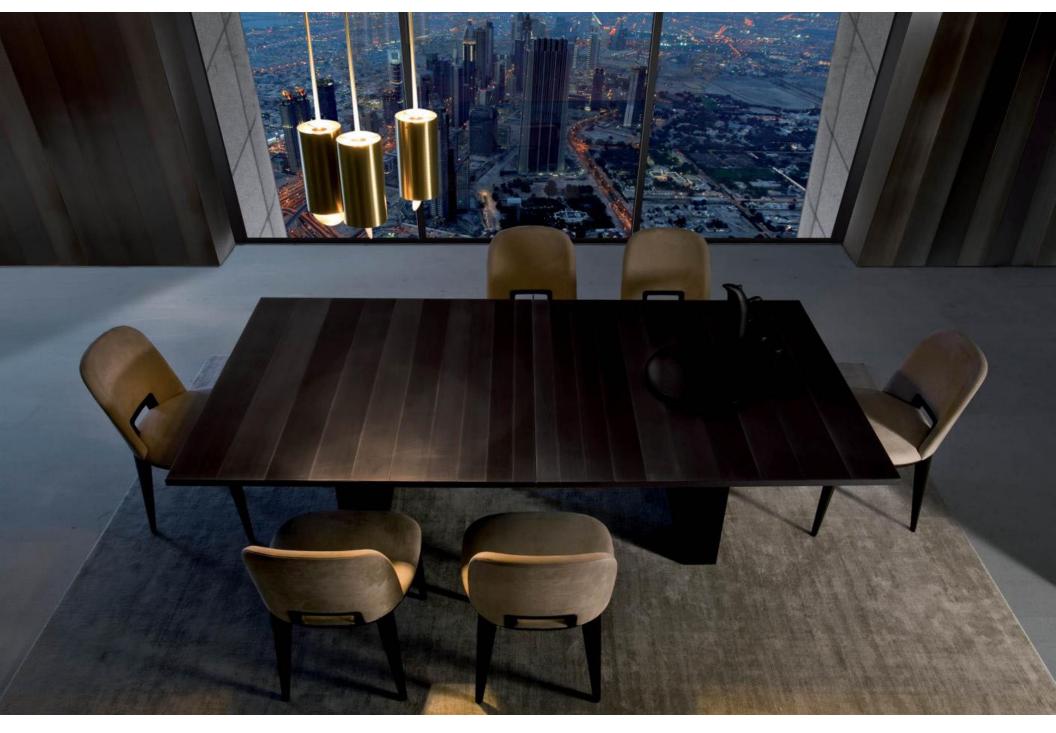

## MATERIA COLLECTION

LUXURY DECOR & BESPOKE SOLUTIONS

ST 51 M TABLE

LAURAMERONI design.collection

Rectangular table with top and legs completely clad in metal, available in different dimensions.

Perfect for both private and public spaces, this table creates unique light reflects which embellish the atmosphere offering a functional option for luxury environments.

The alternation of rectangles, as well as the variety of finishes available, allow the client to personalize the table and to find the best option for each space, always maintaining Laurameroni's attention to the treatment of materials unchanged.