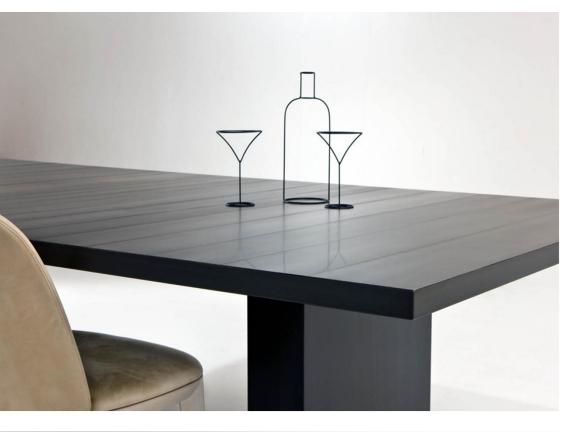

ST 51 table combines pure, essential lines with an unusual, distinguishing treatment of the material surface. The elegant black iron "Cenere" is an ideal solution for refined environments where differentiation prevails.

The sequence of metal rectangles on the table surface underlines once again Laurameroni usual attention to an unrepeatable design.

This table, with top and legs completely clad with metal, is available in different dimensions and finishes: burnished brass, burnished copper, satin brass, satin copper, polished steel, and black iron "cenere".

The choice of finest metals, enhanced by the patient work of our craftsmen, combines with a sophisticate design.