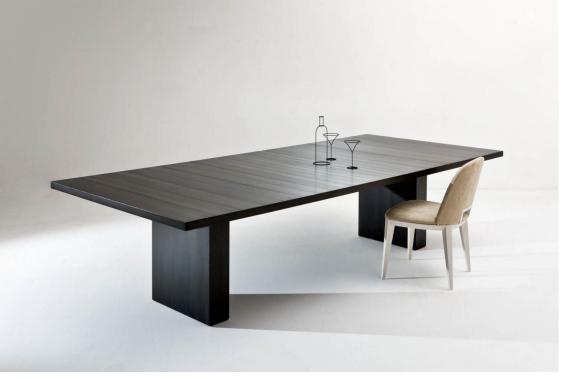

## MATERIA COLLECTION

LUXURY DECOR & BESPOKE SOLUTIONS

ST 51 M TABLE

LAURAMERONI design.collection

Rectangular table with top and legs completely clad in metal, available in different dimensions.

Perfect for both private and public spaces, this table creates unique light reflects which embellish the atmosphere offering a functional option for luxury environments.

ST 51 table combines pure, essential lines with an unusual, distinguishing treatment of the material surface. The elegant black iron "Cenere" is an ideal solution for refined environments where differentiation prevails.

The sequence of metal rectangles on the table surface underlines once again Laurameroni usual attention to an unrepeatable design.

This table, with top and legs completely clad with metal, is available in different dimensions and finishes: burnished brass, burnished copper, satin brass, satin copper, polished steel, and black iron "cenere".