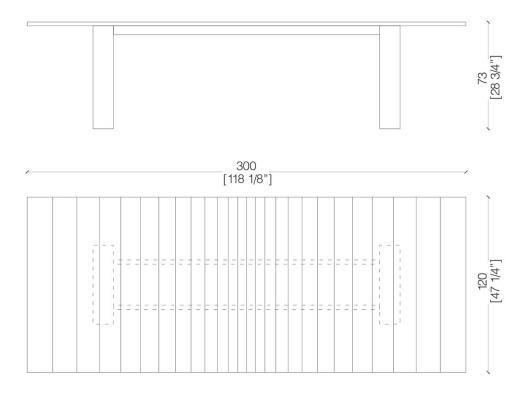

The sequence of metal rectangles on the table surface underlines once again Laurameroni usual attention to an unrepeatable design.

This table, with top and legs completely clad with metal, is available in different dimensions and finishes: burnished brass, burnished copper, satin brass, satin copper, polished steel, and black iron "cenere".

## ST 51 M Table