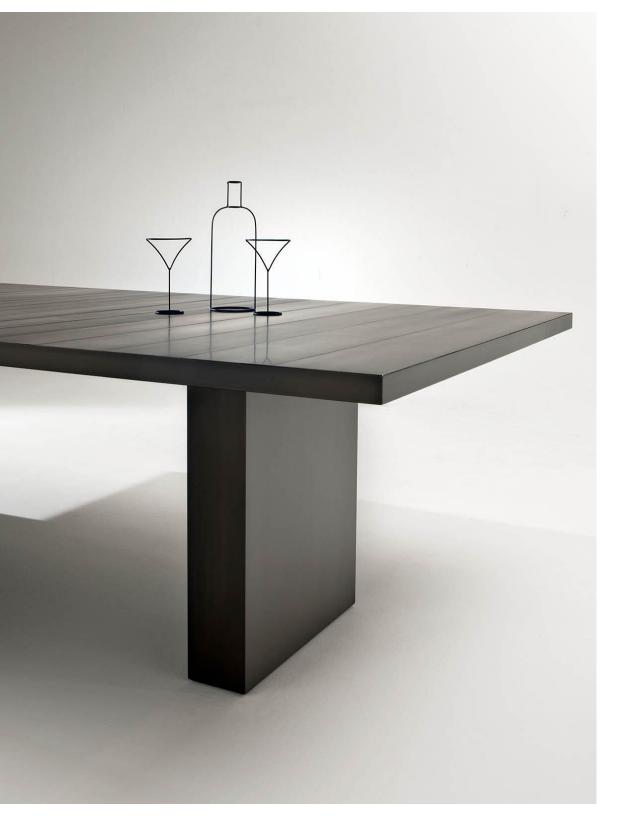

ST 51 table combines pure, essential lines with an unusual, distinguishing treatment of the material surface. The elegant black iron "Cenere" is an ideal solution for refined environments where differentiation prevails.

The sequence of metal rectangles on the table surface underlines once again Laurameroni usual attention to an unrepeatable design.

This table, with top and legs completely clad with metal, is available in different dimensions and finishes: burnished brass, burnished copper, satin brass, satin copper, polished steel, and black iron "cenere".

The choice of finest metals, enhanced by the patient work of our craftsmen, combines with a sophisticate design.