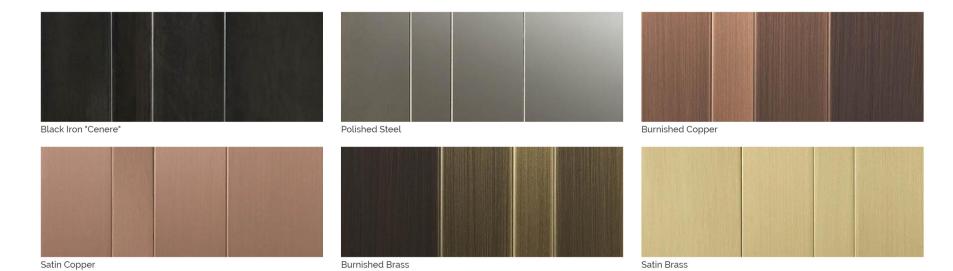

ST 51 table combines pure, essential lines with an unusual, distinguishing treatment of the material surface. The elegant black iron "Cenere" is an ideal solution for refined environments where differentiation prevails.

The sequence of metal rectangles on the table surface underlines once again Laurameroni usual attention to an unrepeatable design.

This table, with top and legs completely clad with metal, is available in different dimensions and finishes: burnished brass, burnished copper, satin brass, satin copper, polished steel, and black iron "cenere".

The choice of finest metals, enhanced by the patient work of our craftsmen, combines with a sophisticate design.