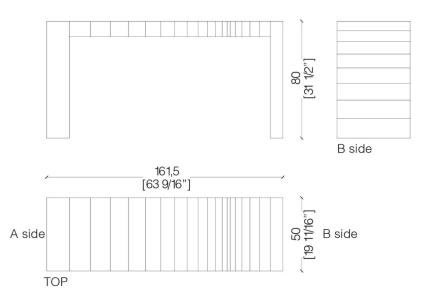

f the Sottsass Collection, SA 06 was designed with the intention of producing a sculpture-piece, expressing an idea of essential luxury and stable contemporary culture. This console can be used both in private and public spaces to welcome clients and to entertain guests, offering them a unique atmosphere.





This console, designed by Sottsass Associati, combines a high steel base with the ultraclear crystal top to offer an elegant atmosphere.

Polished steel and crystal create unique reflections and lend light to the environment.

The steel base is composed by several supports, each one following a different direction to create a surprising effect.

SA 06 is designed to be used in public or private spaces for entertaining friends or guests In refined environment.



## **DIMENSIONS**





## **FINISHES**





1060 Kane Concourse, Bay Harbor Islands, FL 33154

www.materiacollection.com | info@materiacollection.com

1-800-849-4953 | 786-438-1330