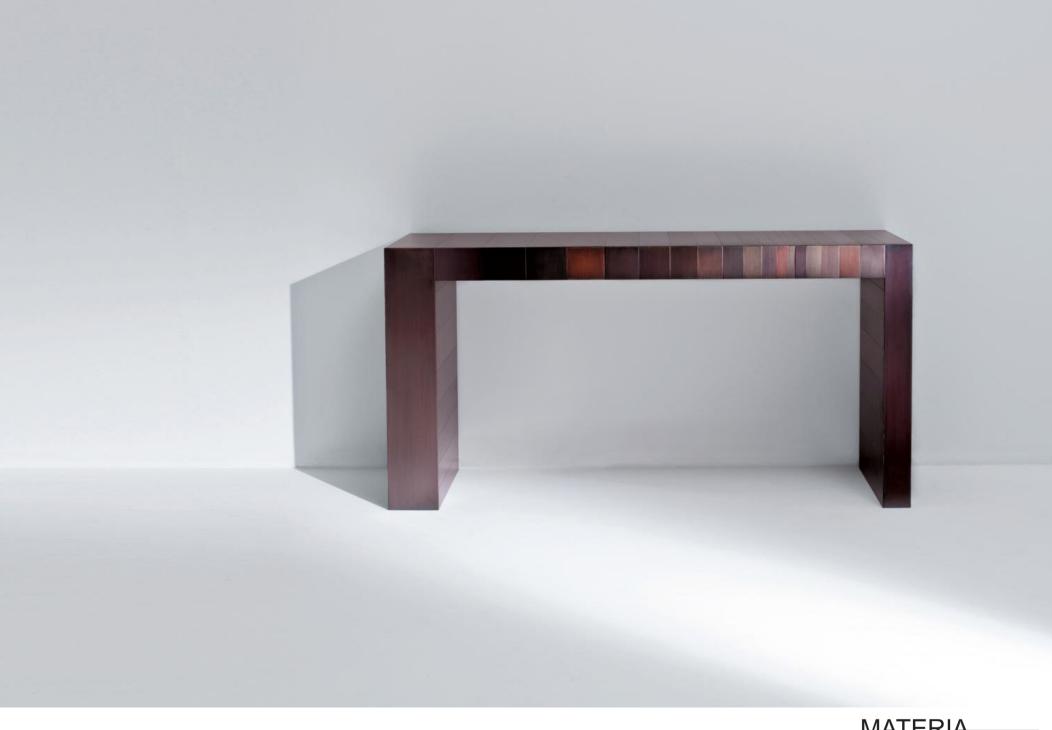

STARS ST21 CONSOLE

LAURAMERONI
d e s i g n • c o l l e c t i o n

Console with bright steel or painted steel structure and transparent ultra-light glass top.

Part of the Sottsass Collection, SA 06 was designed with the intention of producing a sculpture-piece, expressing an idea of essential luxury and stable contemporary culture. This console can be used both in private and public spaces to welcome clients and to entertain guests, offering them a unique atmosphere.

This console, designed by Sottsass Associati, combines a high steel base with the ultraclear crystal top to offer an elegant atmosphere.

Polished steel and crystal create unique reflections and lend light to the environment.

The steel base is composed by several supports, each one following a different direction to create a surprising effect.

SA 06 is designed to be used in public or private spaces for entertaining friends or guests In refined environment.