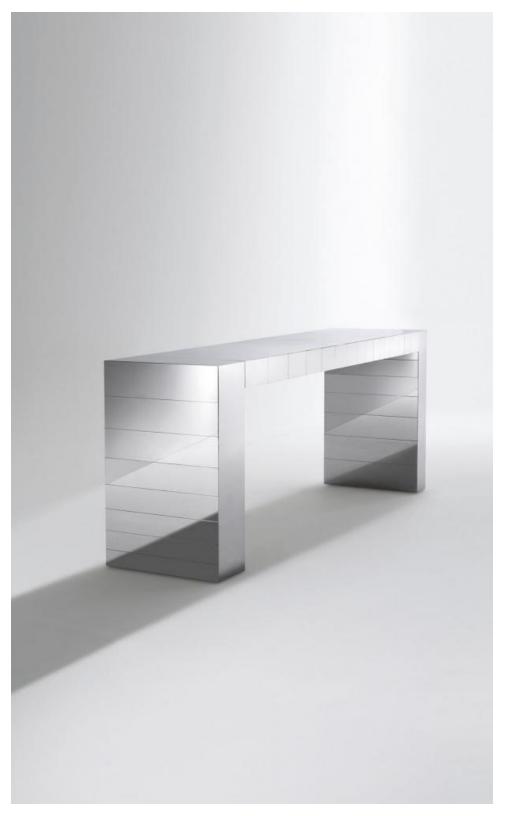

STARS ST21 CONSOLE

LAURAMERONI
d e s i g n • c o l l e c t i o n

Console with bright steel or painted steel structure and transparent ultra-light glass top.

Part of the Sottsass Collection, SA 06 was designed with the intention of producing a sculpture-piece, expressing an idea of essential luxury and stable contemporary culture. This console can be used both in private and public spaces to welcome clients and to entertain guests, offering them a unique atmosphere.

This console, designed by Sottsass Associati, combines a high steel base with the ultraclear crystal top to offer an elegant atmosphere.

Polished steel and crystal create unique reflections and lend light to the environment.

The steel base is composed by several supports, each one following a different direction to create a surprising effect.

SA 06 is designed to be used in public or private spaces for entertaining friends or guests In refined environment.