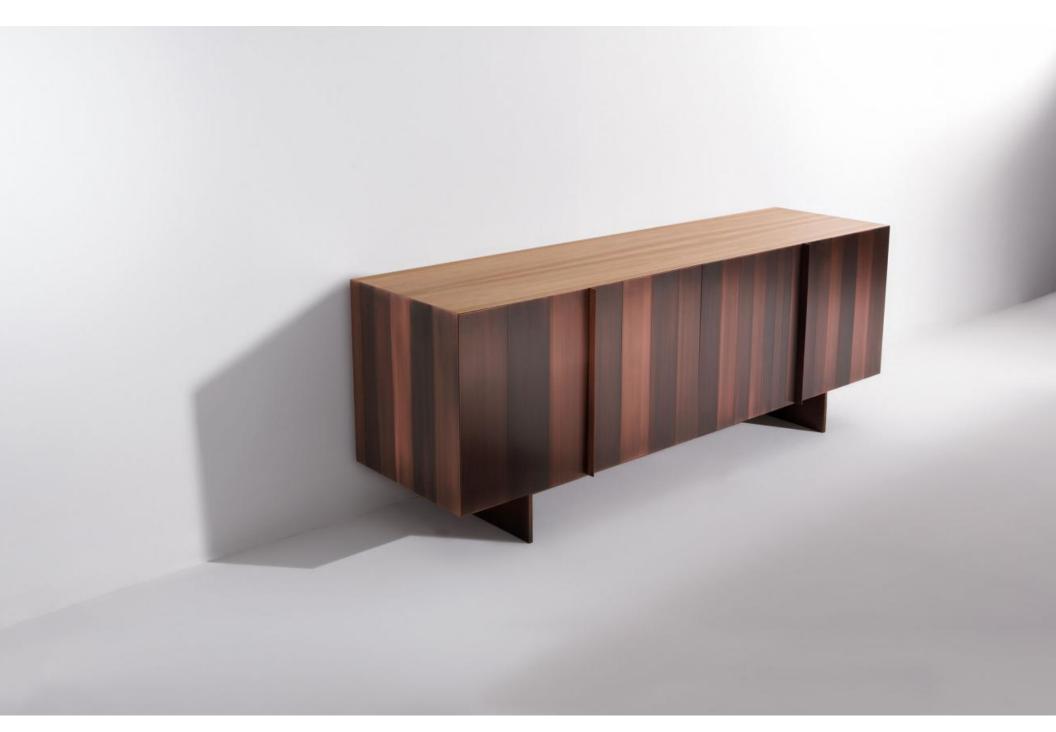

#### STARS COLLECTION CONSOLE

Low sideboard with four hinged doors and legs, fitted with two internal drawers. Side panels, doors and legs clad with metal. Inside and top in walnut "Colore". Available also with top clad in metal.

The low sideboard of Stars Collection is a luxury element of design which focuses the attention on the finest materials and their elegant combinations. The result is a sideboard in which the essentiality of the design is enhanced by the essence of the metals.

This sideboard in burnished brass is a unique example of our unique surface design, thanks to the sequences of metal rectangles creating always different effects.

The elegance of the metal combines with the preciousness of carefully selected woods.