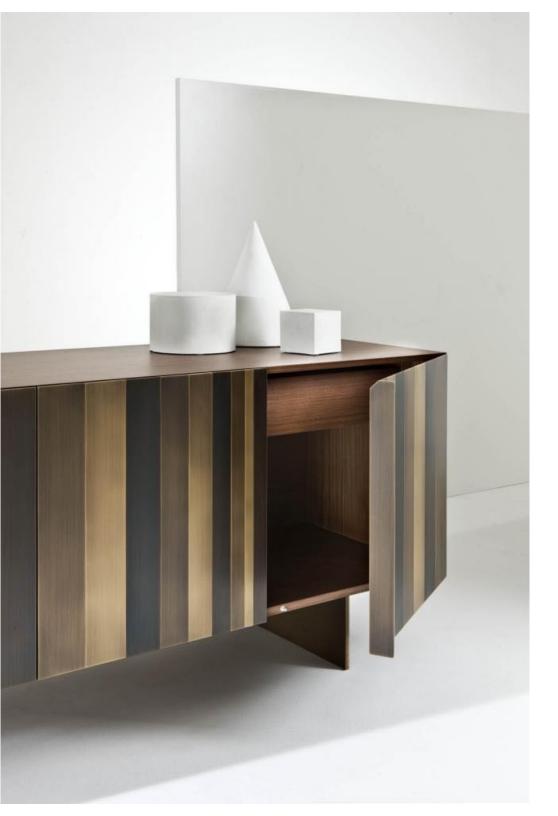

#### STARS COLLECTION CONSOLE

Low sideboard with four hinged doors and legs, fitted with two internal drawers. Side panels, doors and legs clad with metal. Inside and top in walnut "Colore". Available also with top clad in metal.

### ST 11 MZ

Cassetto

Cassetto

Low sideboard with 4 hinged doors and plinth base, fitted with 2 internal drawers.

Side panels, doors, plinth and top clad with metal.

Inside covered in Walnut "Colore" (Stone Oak wood finish available for Black Iron version)

### ST 12 MG

Low sideboard with 4 hinged doors and legs, fitted with two internal drawers.

Side panels, doors and legs and top clad in metal.

Inside covered in Walnut "Colore" (Stone Oak wood finish available for Black Iron version)