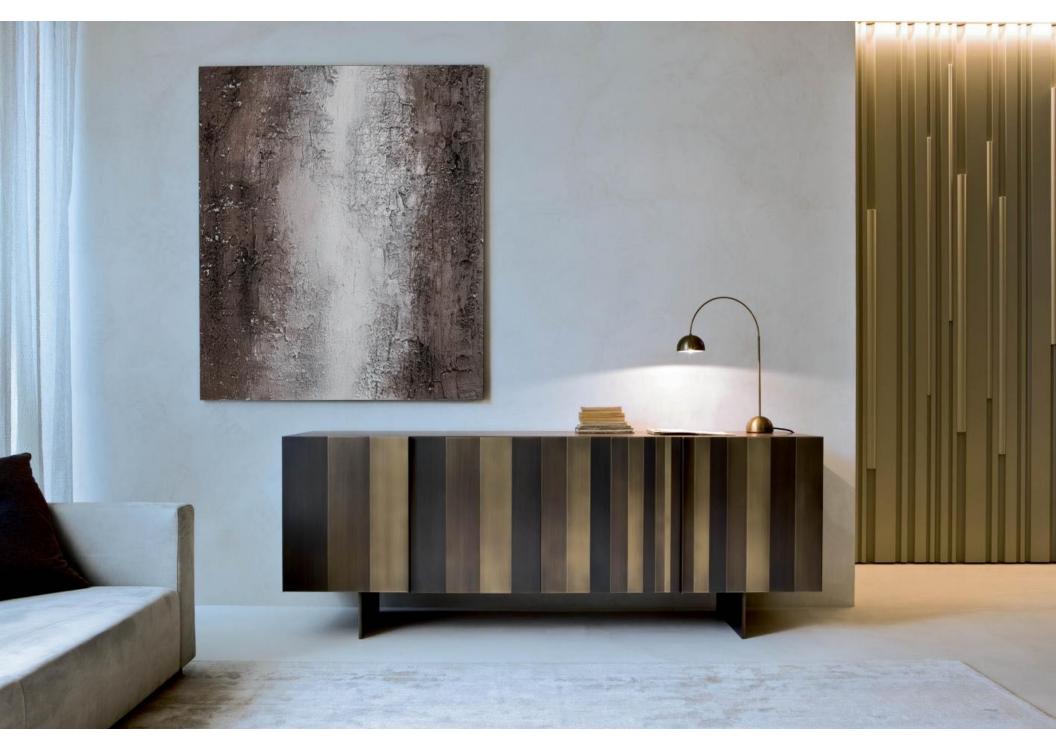

The low sideboard of Stars Collection is a luxury element of design which focuses the attention on the finest materials and their elegant combinations. The result is a sideboard in which the essentiality of the design is enhanced by the essence of the metals.

This sideboard in burnished brass is a unique example of our unique surface design, thanks to the sequences of metal rectangles creating always different effects.

The elegance of the metal combines with the preciousness of carefully selected woods.