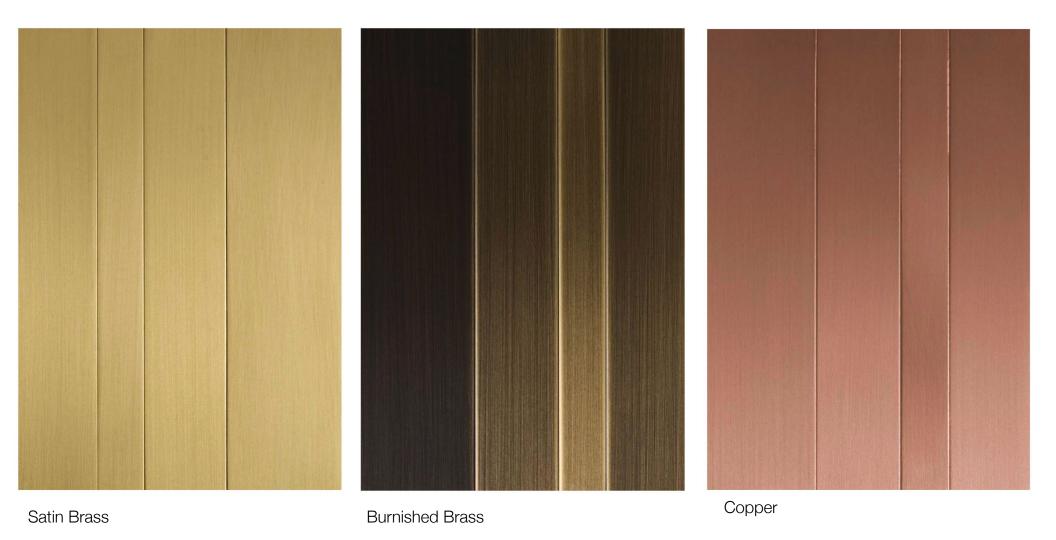

This sideboard in burnished brass is a unique example of our unique surface design, thanks to the sequences of metal rectangles creating always different effects.

The elegance of the metal combines with the preciousness of carefully selected woods.

Shown in burnished brass finish.

Shown in black iron "cerene" finish.

Clad with polished steel, Stars sideboard creates interesting play of lights and shades.

The sophisticated combination of a precious wood essence and the steel brightness turns this product into a unique piece.

Shown in burnished copper finish.