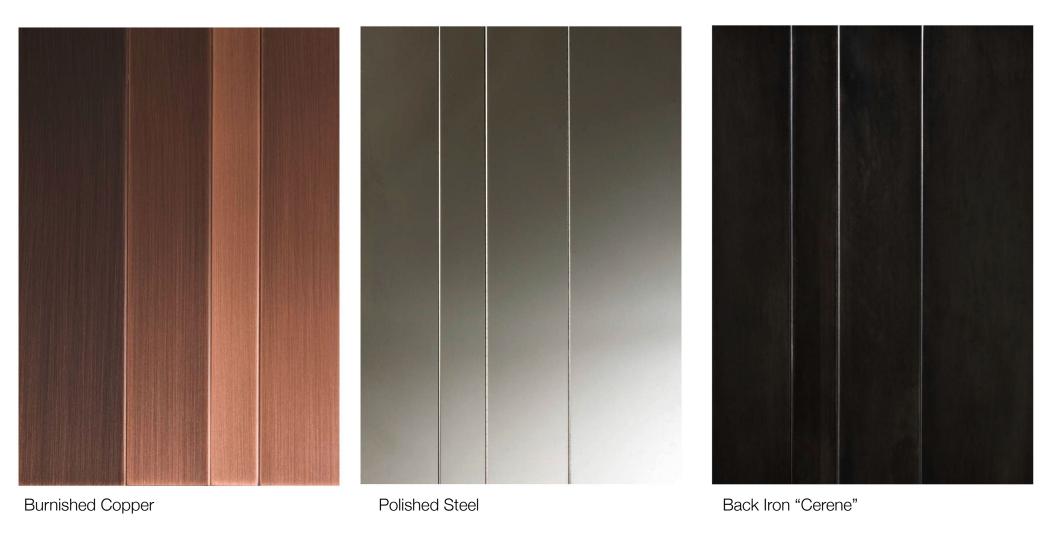

This sideboard in burnished brass is a unique example of our unique surface design, thanks to the sequences of metal rectangles creating always different effects.

The elegance of the metal combines with the preciousness of carefully selected woods.

Shown in burnished brass finish.

Shown in black iron "cerene" finish.

Clad with polished steel, Stars sideboard creates interesting play of lights and shades.

The sophisticated combination of a precious wood essence and the steel brightness turns this product into a unique piece.

Shown in burnished copper finish.