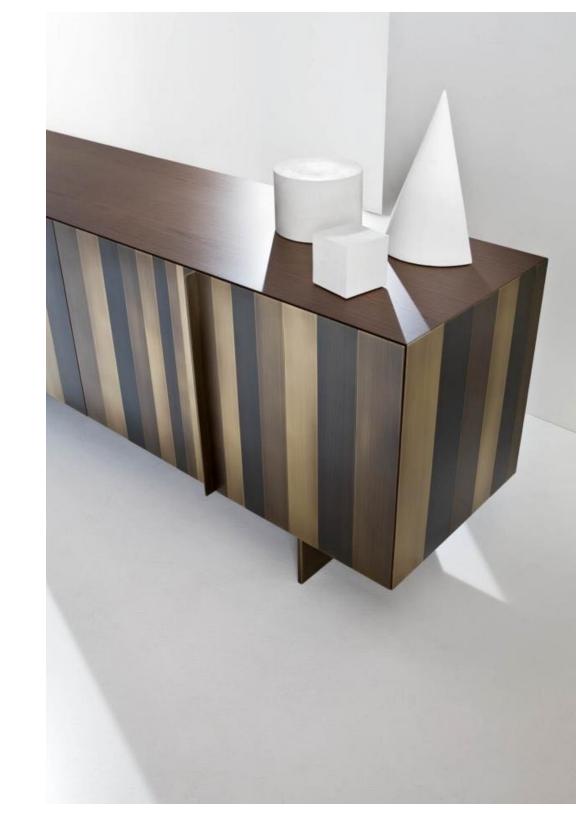

#### STARS COLLECTION CONSOLE

Low sideboard with four hinged doors and legs, fitted with two internal drawers. Side panels, doors and legs clad with metal. Inside and top in walnut "Colore". Available also with top clad in metal.

This sideboard in burnished brass is a unique example of our unique surface design, thanks to the sequences of metal rectangles creating always different effects.

The elegance of the metal combines with the preciousness of carefully selected woods.

### ST 12 MG

Low sideboard with 4 hinged doors and legs, fitted with two internal drawers.

Side panels, doors and legs and top clad in metal.

Inside covered in Walnut "Colore" (Stone Oak wood finish available for Black Iron version)