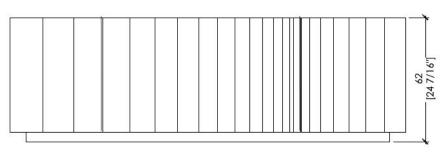

### ST 11 MZ

Cassetto

Cassetto

Low sideboard with 4 hinged doors and plinth base, fitted with 2 internal drawers.

Side panels, doors, plinth and top clad with metal.

Inside covered in Walnut "Colore" (Stone Oak wood finish available for Black Iron version)

### ST 11 LZ

| Cassetto | Cassetto |
|----------|----------|
|          |          |
|          |          |
|          |          |
|          |          |

Low sideboard with 4 hinged doors and plinth base, fitted with 2 internal drawers.

Side panels, doors, plinth clad in metal.

Inside and top covered in Walnut "Colore" (Stone Oak wood finish available for Black Iron version)