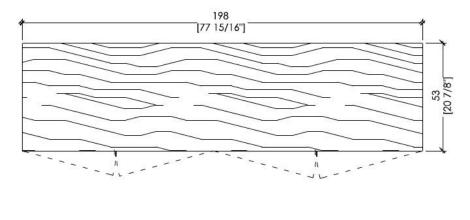

#### STARS COLLECTION CONSOLE

Low sideboard with four hinged doors and legs, fitted with two internal drawers. Side panels, doors and legs clad with metal. Inside and top in walnut "Colore". Available also with top clad in metal.

The low sideboard of Stars Collection is a luxury element of design which focuses the attention on the finest materials and their elegant combinations. The result is a sideboard in which the essentiality of the design is enhanced by the essence of the metals.