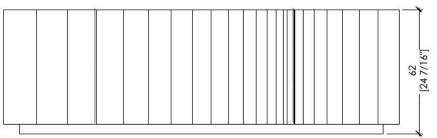

### ST 12 MG

Low sideboard with 4 hinged doors and legs, fitted with two internal drawers.

Side panels, doors and legs and top clad in metal.

Inside covered in Walnut "Colore" (Stone Oak wood finish available for Black Iron version)

### ST 12 LG

| Cassetto | Cassetto |
|----------|----------|
|          |          |
|          |          |
|          |          |

Low sideboard with 4 hinged doors and legs, fitted with two internal drawers.

Side panels, doors and legs clad in metal.

Inside and top covered in Walnut "Colore". (Stone Oak wood finish available for Black Iron version)

1060 Kane Concourse, Bay Harbor Islands, FL 33154

www.materiacollection.com | info@materiacollection.com