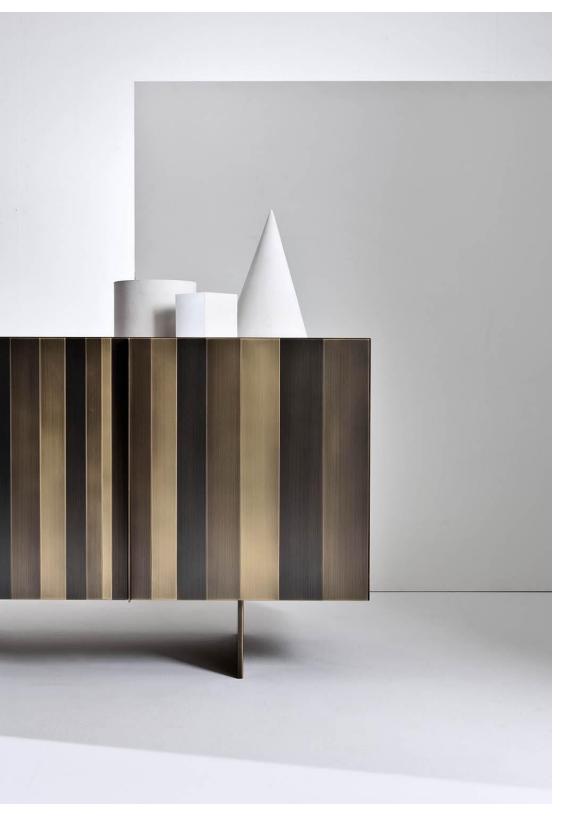

#### STARS COLLECTION CONSOLE

Low sideboard with four hinged doors and legs, fitted with two internal drawers. Side panels, doors and legs clad with metal. Inside and top in walnut "Colore". Available also with top clad in metal.

The low sideboard of Stars Collection is a luxury element of design which focuses the attention on the finest materials and their elegant combinations. The result is a sideboard in which the essentiality of the design is enhanced by the essence of the metals.

This sideboard in burnished brass is a unique example of our unique surface design, thanks to the sequences of metal rectangles creating always different effects.

The elegance of the metal combines with the preciousness of carefully selected woods.