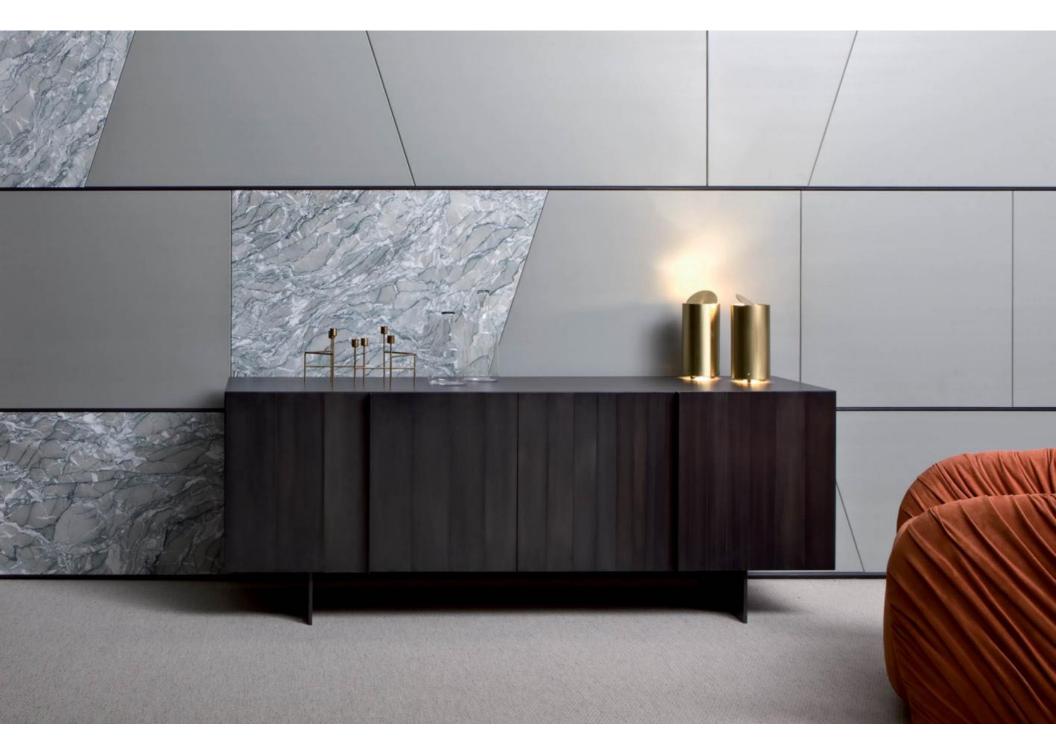

The low sideboard of Stars Collection is a luxury element of design which focuses the attention on the finest materials and their elegant combinations. The result is a sideboard in which the essentiality of the design is enhanced by the essence of the metals.

This sideboard in burnished brass is a unique example of our unique surface design, thanks to the sequences of metal rectangles creating always different effects.

The elegance of the metal combines with the preciousness of carefully selected woods.

Shown in burnished brass finish.

Shown in black iron "cerene" finish.

Clad with polished steel, Stars sideboard creates interesting play of lights and shades.

The sophisticated combination of a precious wood essence and the steel brightness turns this product into a unique piece.