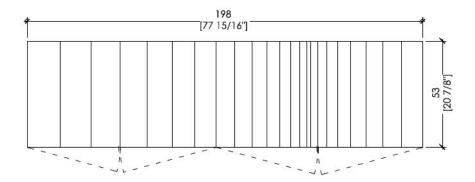

### ST 11 LZ

| Cassetto | Cassetto |
|----------|----------|
|          |          |
|          |          |
|          |          |
|          |          |

Low sideboard with 4 hinged doors and plinth base, fitted with 2 internal drawers.

Side panels, doors, plinth clad in metal.

Inside and top covered in Walnut "Colore" (Stone Oak wood finish available for Black Iron version)