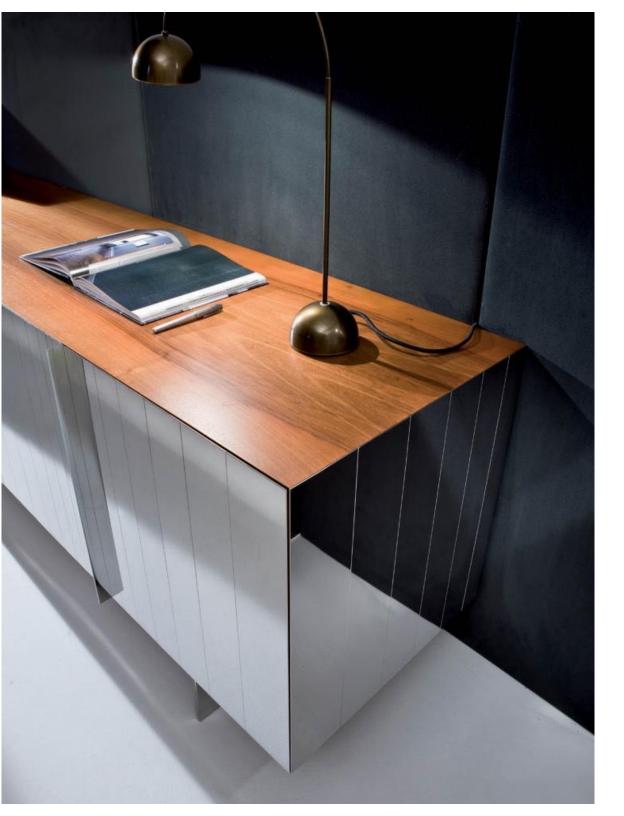

#### STARS COLLECTION CONSOLE

Low sideboard with four hinged doors and legs, fitted with two internal drawers. Side panels, doors and legs clad with metal. Inside and top in walnut "Colore". Available also with top clad in metal.

The low sideboard of Stars Collection is a luxury element of design which focuses the attention on the finest materials and their elegant combinations. The result is a sideboard in which the essentiality of the design is enhanced by the essence of the metals.