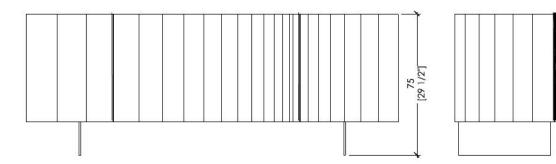

### ST 12 MG

Low sideboard with 4 hinged doors and legs, fitted with two internal drawers.

Side panels, doors and legs and top clad in metal.

Inside covered in Walnut "Colore" (Stone Oak wood finish available for Black Iron version)

### ST 12 LG

| Cassetto | Cassetto |
|----------|----------|
|          |          |
|          |          |
|          |          |

Low sideboard with 4 hinged doors and legs, fitted with two internal drawers.

Side panels, doors and legs clad in metal.

Inside and top covered in Walnut "Colore". (Stone Oak wood finish available for Black Iron version)

1060 Kane Concourse, Bay Harbor Islands, FL 33154

www.materiacollection.com | info@materiacollection.com