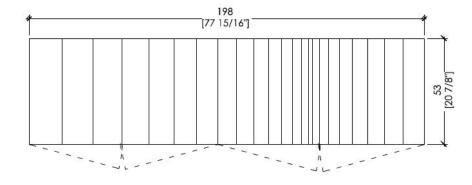

### ST 11 MZ

Cassetto

Cassetto

Low sideboard with 4 hinged doors and plinth base, fitted with 2 internal drawers.

Side panels, doors, plinth and top clad with metal.

Inside covered in Walnut "Colore" (Stone Oak wood finish available for Black Iron version)

### ST 11 LZ

| Cassetto | Cassetto |
|----------|----------|
|          |          |
|          |          |
|          |          |
|          |          |

Low sideboard with 4 hinged doors and plinth base, fitted with 2 internal drawers.

Side panels, doors, plinth clad in metal.

Inside and top covered in Walnut "Colore" (Stone Oak wood finish available for Black Iron version)