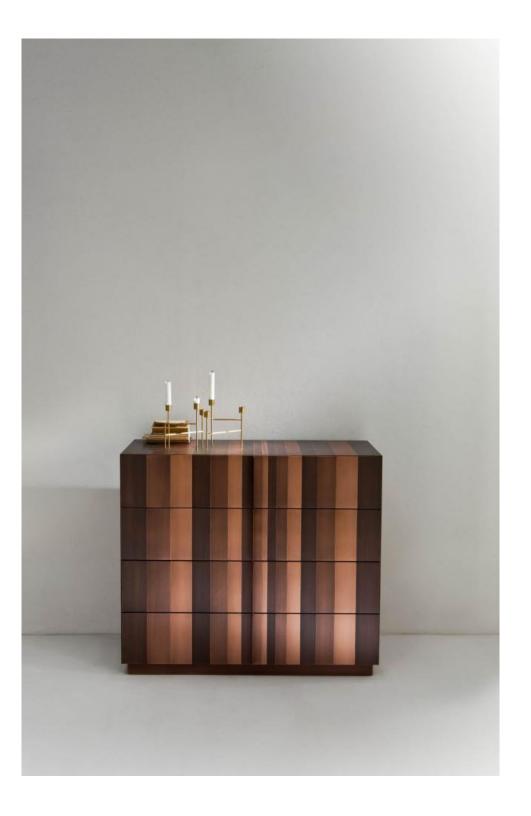

## MATERIA COLLECTION LUXURY DECOR & BESPOKE SOLUTIONS

ST10 - CHEST OF DARWERS

Chest of drawers entirely clad with metal strips of various finishes such as satin brass, burnished brass, satin copper, burnished copper, polished steel and black iron "cenere".

The chest of drawers, as well as the entire Stars collection, has been conceived with the desire to create a product with a unique and contemporary design that can enhance the craftsmanship of the finest metals. It was designed to meet the needs of a clientele that is looking for a unique piece: a sequence of strips of different metals and sizes are processed and brushed by hand to obtain unique and unrepeatable shades of color.

A skilled craftsmanship that interacts and enhances the rigorous design of the structure to create a chest of drawers that can express the concept of luxury and elegance.

The uniqueness of the chest of drawers lies in the choice of a minimalist design and proportionate volumes that highlights the unique craftsmanship of the surface characterized by unusual sequences of precious metals.