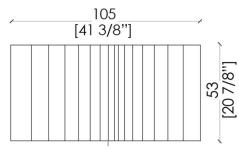

ept of luxury and elegance.



The uniqueness of the chest of drawers lies in the choice of a minimalist design and proportionate volumes that highlights the unique craftsmanship of the surface characterized by unusual sequences of precious metals.

The precise and meticulous attention to matching and aligning all the various metals makes the surface incredibly smooth and gives the feeling that the metals are in perfect fusion with each other.

An architectural masterpiece that interprets the space that surrounds it with elegance and originality, giving brightness through the strips of precious metals that mark its surface.

The thin and functional metal sheet that acts as a handle is in perfect harmony with the essential geometric lines of this chest of drawers.

## **DIMENSIONS**











## **FINISHES**





1060 Kane Concourse, Bay Harbor Islands FL 33154

www.materiacollection.com | info@materiacollection.com

1-800-849-4953 | 786-438-1330