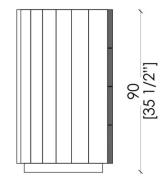

ncept of luxury and elegance.



The uniqueness of the chest of drawers lies in the choice of a minimalist design and proportionate volumes that highlights the unique craftsmanship of the surface characterized by unusual sequences of precious metals.

The precise and meticulous attention to matching and aligning all the various metals makes the surface incredibly smooth and gives the feeling that the metals are in perfect fusion with each other.

An architectural masterpiece that interprets the space that surrounds it with elegance and originality, giving brightness through the strips of precious metals that mark its surface.

The thin and functional metal sheet that acts as a handle is in perfect harmony with the essential geometric lines of this chest of drawers.

## **DIMENSIONS**











## **FINISHES**





1060 Kane Concourse, Bay Harbor Islands FL 33154

www.materiacollection.com | info@materiacollection.com

1-800-849-4953 | 786-438-1330