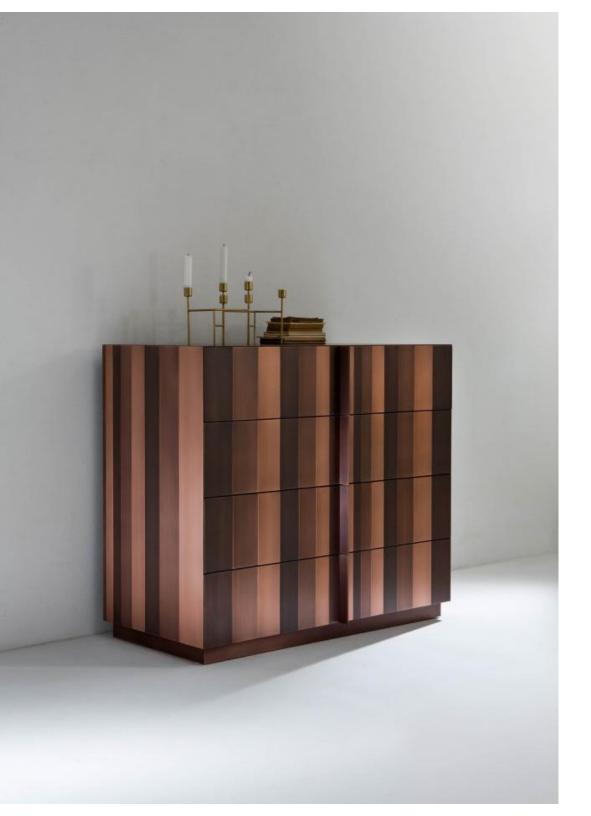

## MATERIA COLLECTION LUXURY DECOR & BESPOKE SOLUTIONS

ST10 - CHEST OF DARWERS

Chest of drawers entirely clad with metal strips of various finishes such as satin brass, burnished brass, satin copper, burnished copper, polished steel and black iron "cenere".

The chest of drawers, as well as the entire Stars collection, has been conceived with the desire to create a product with a unique and contemporary design that can enhance the craftsmanship of the finest metals. It was designed to meet the needs of a clientele that is looking for a unique piece: a sequence of strips of different metals and sizes are processed and brushed by hand to obtain unique and unrepeatable shades of color.

A skilled craftsmanship that interacts and enhances the rigorous design of the structure to create a chest of drawers that can express the concept of luxury and elegance.

The uniqueness of the chest of drawers lies in the choice of a minimalist design and proportionate volumes that highlights the unique craftsmanship of the surface characterized by unusual sequences of precious metals.