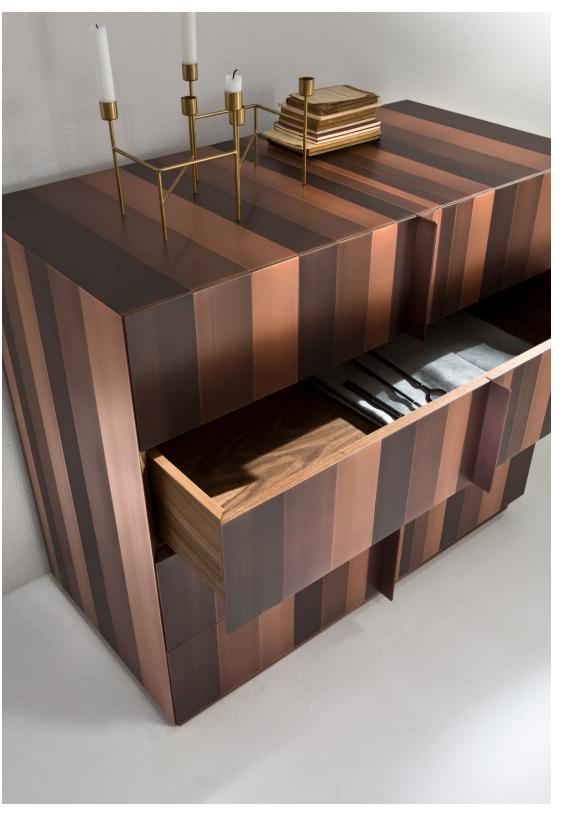

## MATERIA COLLECTION LUXURY DECOR & BESPOKE SOLUTIONS

ST10 - CHEST OF DARWERS

Chest of drawers entirely clad with metal strips of various finishes such as satin brass, burnished brass, satin copper, burnished copper, polished steel and black iron "cenere".

The chest of drawers, as well as the entire Stars collection, has been conceived with the desire to create a product with a unique and contemporary design that can enhance the craftsmanship of the finest metals. It was designed to meet the needs of a clientele that is looking for a unique piece: a sequence of strips of different metals and sizes are processed and brushed by hand to obtain unique and unrepeatable shades of color.

A skilled craftsmanship that interacts and enhances the rigorous design of the structure to create a chest of drawers that can express the concept of luxury and elegance.

The uniqueness of the chest of drawers lies in the choice of a minimalist design and proportionate volumes that highlights the unique craftsmanship of the surface characterized by unusual sequences of precious metals.

The precise and meticulous attention to matching and aligning all the various metals makes the surface incredibly smooth and gives the feeling that the metals are in perfect fusion with each other.

An architectural masterpiece that interprets the space that surrounds it with elegance and originality, giving brightness through the strips of precious metals that mark its surface.

The thin and functional metal sheet that acts as a handle is in perfect harmony with the essential geometric lines of this chest of drawers.