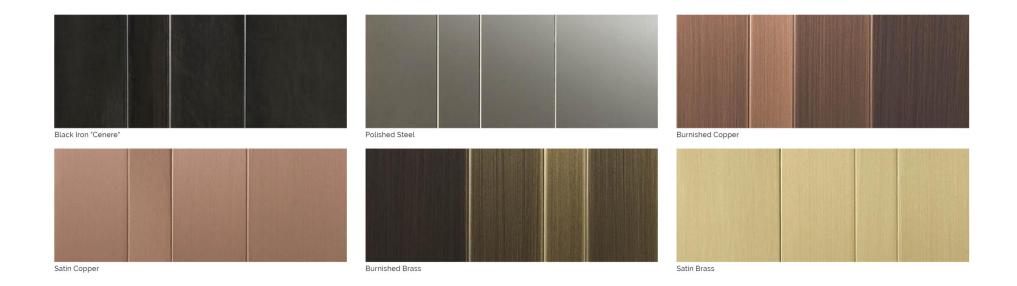

## MATERIA COLLECTION LUXURY DECOR & BESPOKE SOLUTIONS

ST10 - CHEST OF DARWERS

Chest of drawers entirely clad with metal strips of various finishes such as satin brass, burnished brass, satin copper, burnished copper, polished steel and black iron "cenere".

## **FINISHES**

1060 Kane Concourse, Bay Harbor Islands FL 33154

www.materiacollection.com | info@materiacollection.com

1-800-849-4953 | 786-438-1330