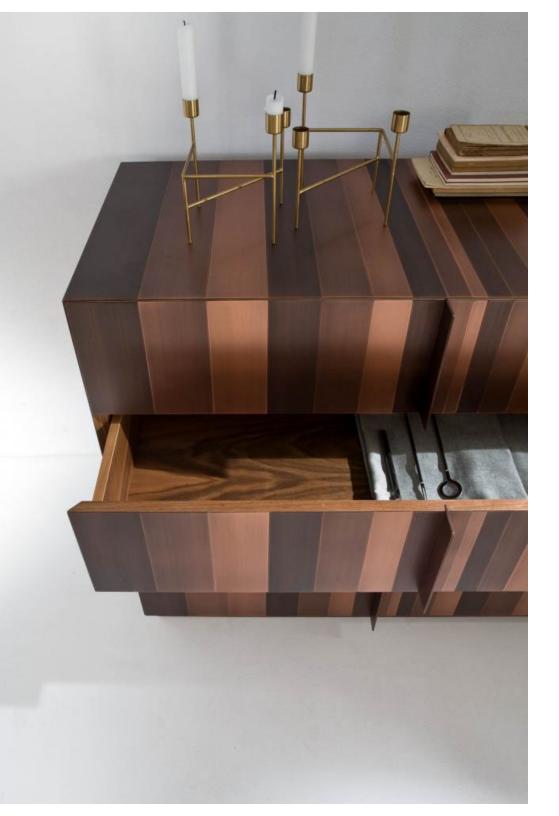

## MATERIA COLLECTION LUXURY DECOR & BESPOKE SOLUTIONS

ST10 - CHEST OF DARWERS

Chest of drawers entirely clad with metal strips of various finishes such as satin brass, burnished brass, satin copper, burnished copper, polished steel and black iron "cenere".

The chest of drawers, as well as the entire Stars collection, has been conceived with the desire to create a product with a unique and contemporary design that can enhance the craftsmanship of the finest metals. It was designed to meet the needs of a clientele that is looking for a unique piece: a sequence of strips of different metals and sizes are processed and brushed by hand to obtain unique and unrepeatable shades of color.

A skilled craftsmanship that interacts and enhances the rigorous design of the structure to create a chest of drawers that can express the concept of luxury and elegance.

The uniqueness of the chest of drawers lies in the choice of a minimalist design and proportionate volumes that highlights the unique craftsmanship of the surface characterized by unusual sequences of precious metals.

The precise and meticulous attention to matching and aligning all the various metals makes the surface incredibly smooth and gives the feeling that the metals are in perfect fusion with each other.

An architectural masterpiece that interprets the space that surrounds it with elegance and originality, giving brightness through the strips of precious metals that mark its surface.

The thin and functional metal sheet that acts as a handle is in perfect harmony with the essential geometric lines of this chest of drawers.