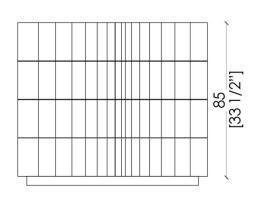

concept of luxury and elegance.



The uniqueness of the chest of drawers lies in the choice of a minimalist design and proportionate volumes that highlights the unique craftsmanship of the surface characterized by unusual sequences of precious metals.

The precise and meticulous attention to matching and aligning all the various metals makes the surface incredibly smooth and gives the feeling that the metals are in perfect fusion with each other.

An architectural masterpiece that interprets the space that surrounds it with elegance and originality, giving brightness through the strips of precious metals that mark its surface.

The thin and functional metal sheet that acts as a handle is in perfect harmony with the essential geometric lines of this chest of drawers.

## **DIMENSIONS**











## **FINISHES**





1060 Kane Concourse, Bay Harbor Islands FL 33154

www.materiacollection.com | info@materiacollection.com

1-800-849-4953 | 786-438-1330