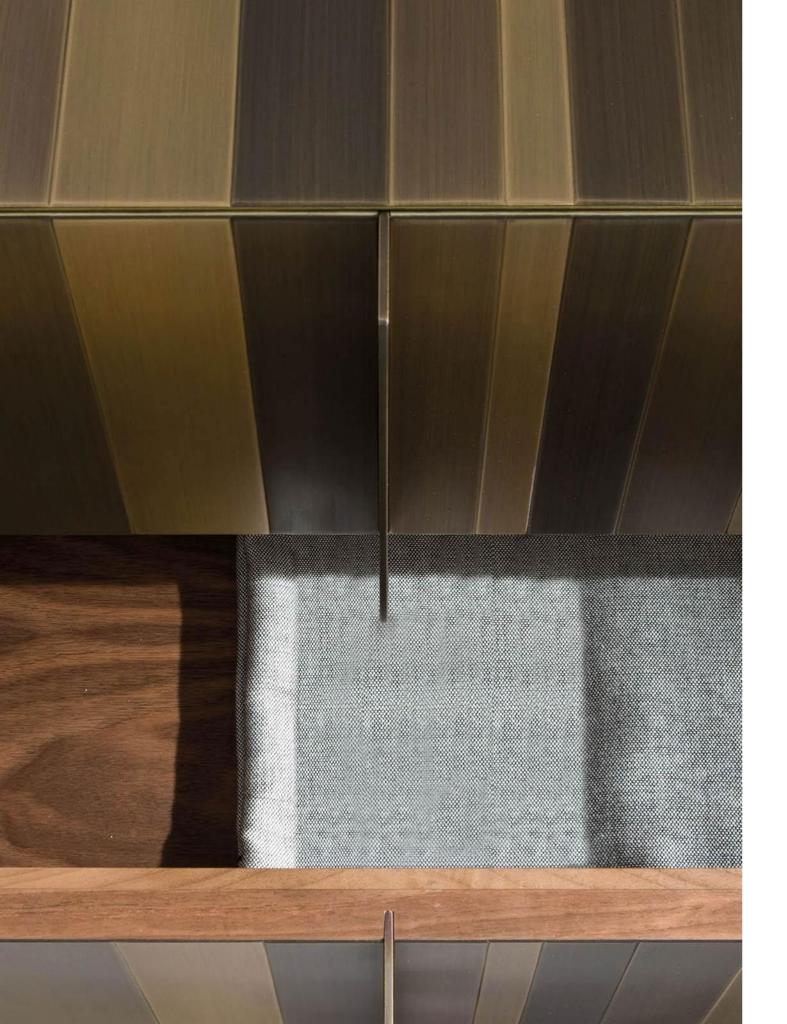

### LAURAMERONI d e s i g n c o l l e c t i o n

Bedside table clad with metal stripes in various finishes, available with wooden top. The internal drawers are realized in Laurameroni wood essences.

ST 09 is a product in which the masterly skill of our craftsmen enhances a rigorous and minimal design to create a unique piece of furniture, bringing luxury and elegance to any environment.