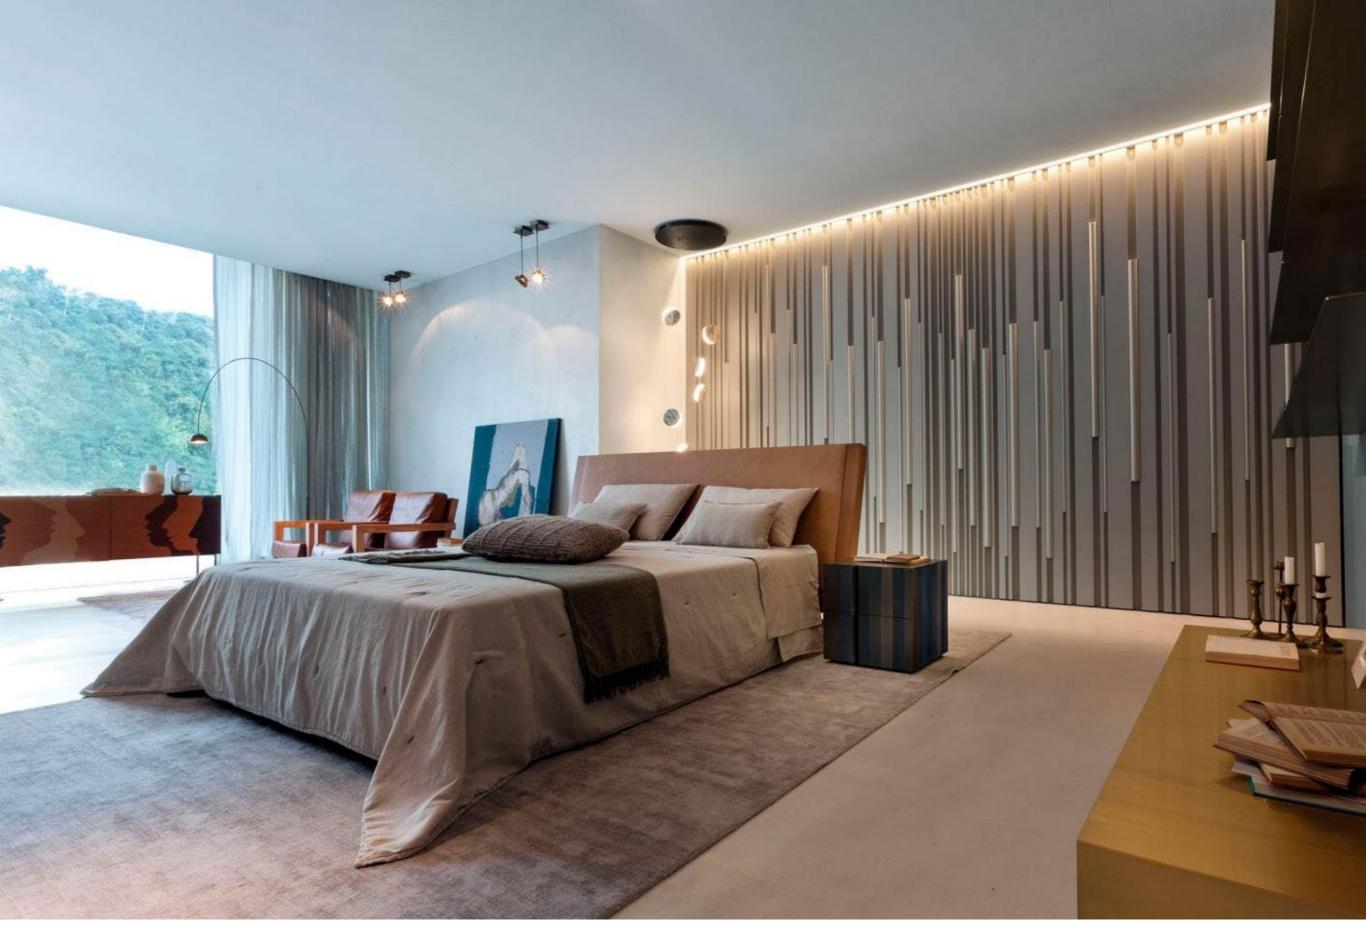

### LAURAMERONI d e s i g n c o l l e c t i o n

Bedside table clad with metal stripes in various finishes, available with wooden top. The internal drawers are realized in Laurameroni wood essences.

ST 09 is a product in which the masterly skill of our craftsmen enhances a rigorous and minimal design to create a unique piece of furniture, bringing luxury and elegance to any environment.