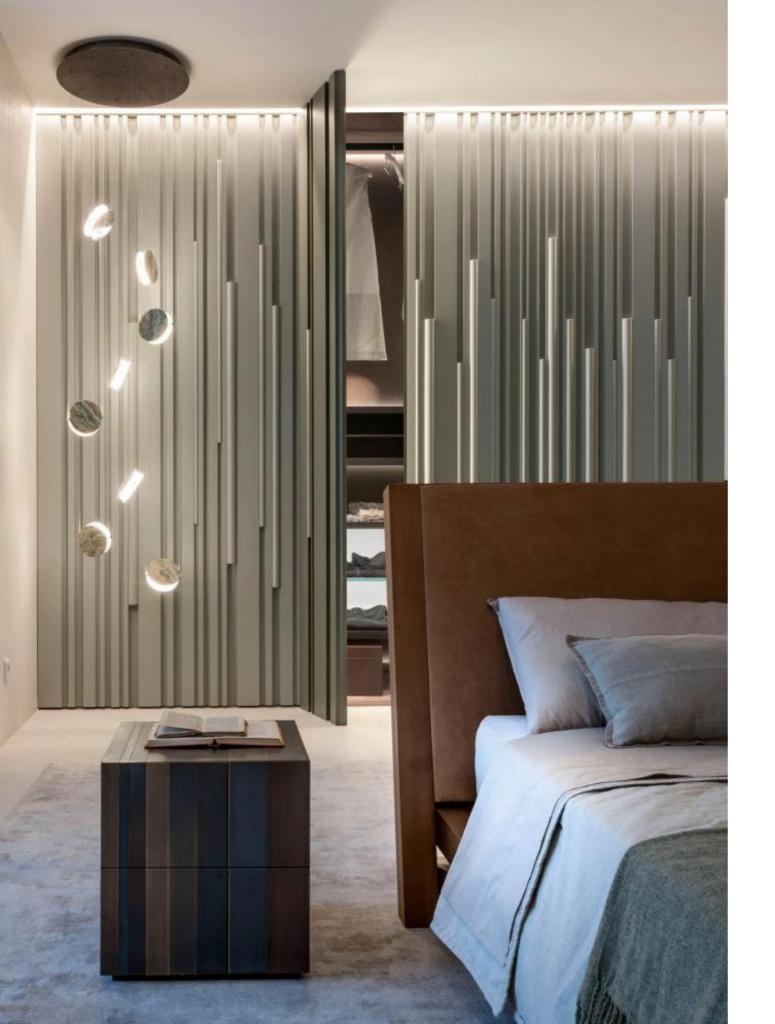

### LAURAMERONI d e s i g n c o l l e c t i o n

Bedside table clad with metal stripes in various finishes, available with wooden top. The internal drawers are realized in Laurameroni wood essences.

ST 09 is a product in which the masterly skill of our craftsmen enhances a rigorous and minimal design to create a unique piece of furniture, bringing luxury and elegance to any environment.