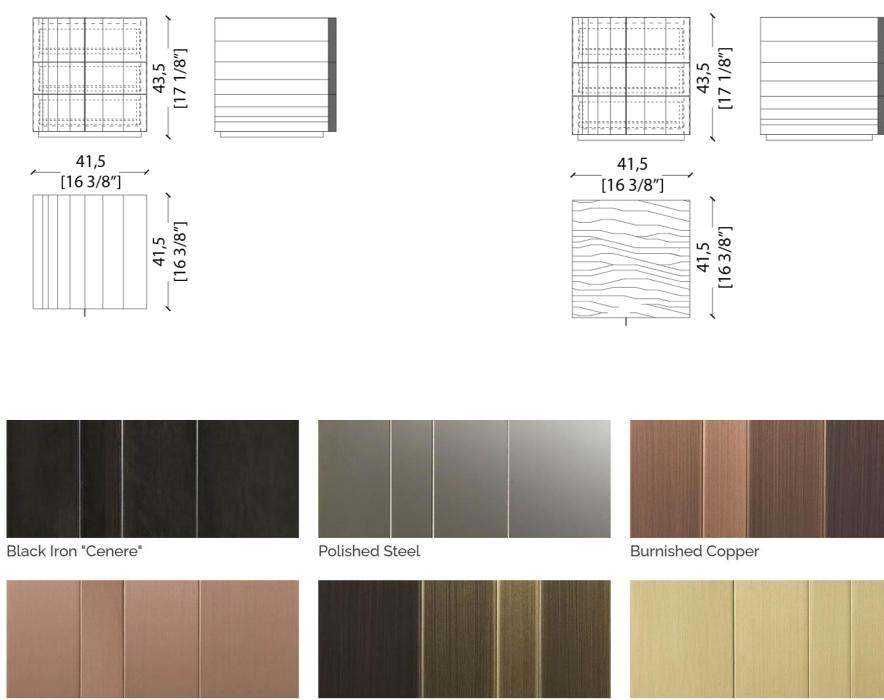

#### **DIMENSIONS AND FINISHES**

#### ST09 Sidetable

ST09 LG Sidetable

Satin Copper

**Burnished Brass** 

Satin Brass

MATERIA COLLECTION LUXURY DECOR & BESPOKE SOLUTIONS