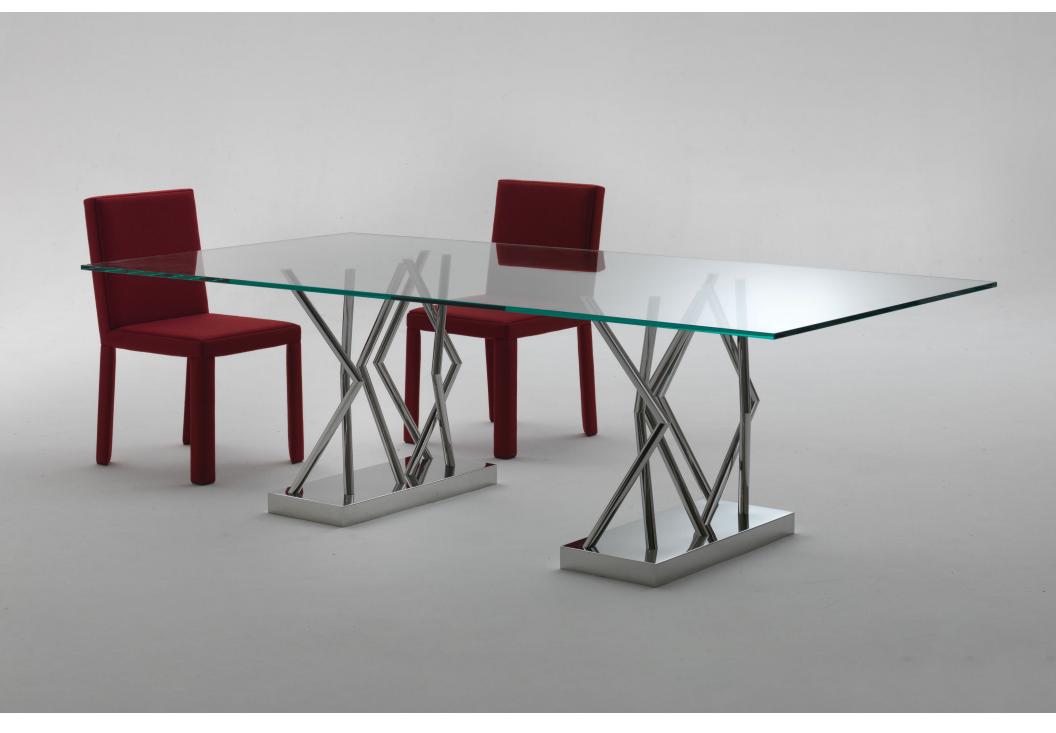

SOTTSASS COLLECTION - SA07

This table, thanks to the combination of steel and glass and to the original choice of multiple legs crossing in different points, offers a contemporary and unique result.

SA 07 wisely combines steel and crystal to obtain unique reflections for modern environments.

Two rectangular polished steel bases, immediately recognizable thanks to the distinguishing design, support the transparent crystal table top.

Each polished steel support follows its own direction, thus creating a surprising and dynamic effect.

Perfect both for private and public environments, SA 07 combines essential luxury and co