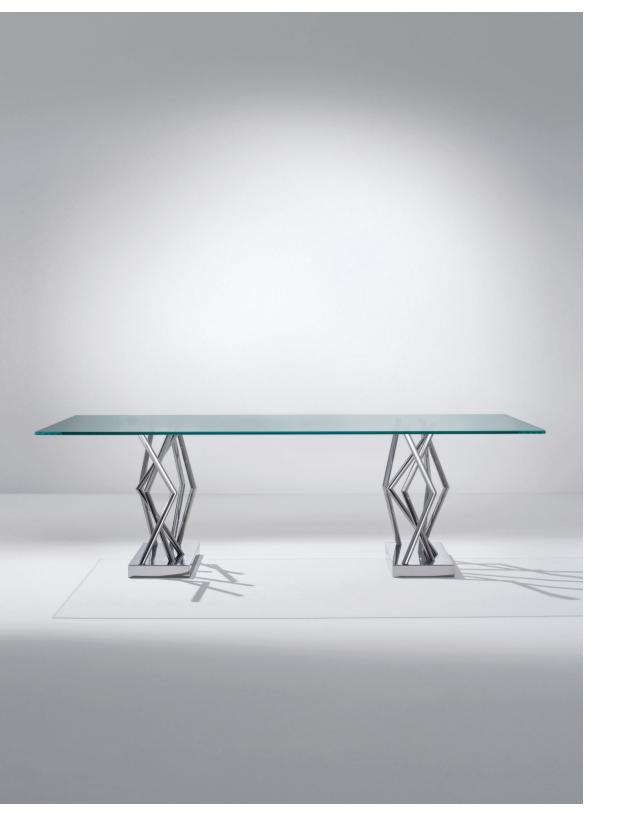

SOTTSASS COLLECTION - SA07

This table, thanks to the combination of steel and glass and to the original choice of multiple legs crossing in different points, offers a contemporary and unique result.

SA 07 wisely combines steel and crystal to obtain unique reflections for modern environments.

Two rectangular polished steel bases, immediately recognizable thanks to the distinguishing design, support the transparent crystal table top.

Each polished steel support follows its own direction, thus creating a surprising and dynamic effect.