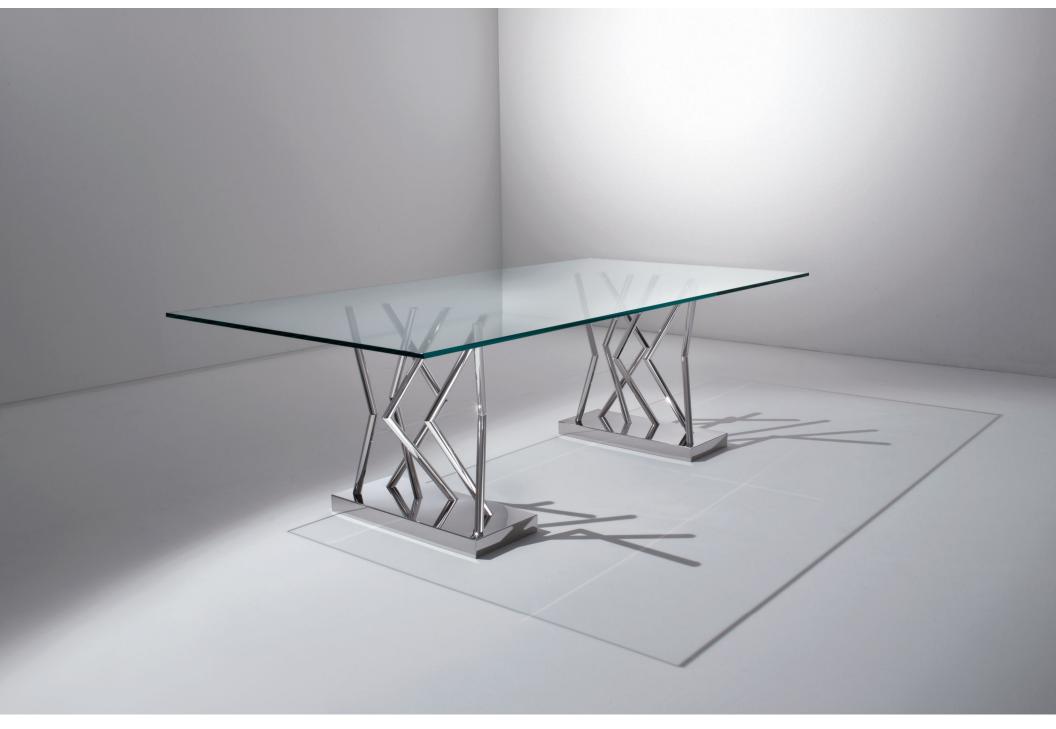

SOTTSASS COLLECTION - SA07

This table, thanks to the combination of steel and glass and to the original choice of multiple legs crossing in different points, offers a contemporary and unique result.

SA 07 wisely combines steel and crystal to obtain unique reflections for modern environments.

Two rectangular polished steel bases, immediately recognizable thanks to the distinguishing design, support the transparent crystal table top.

Each polished steel support follows its own direction, thus creating a surprising and dynamic effect.

Perfect both for private and public environments, SA 07 combines essential luxury and co