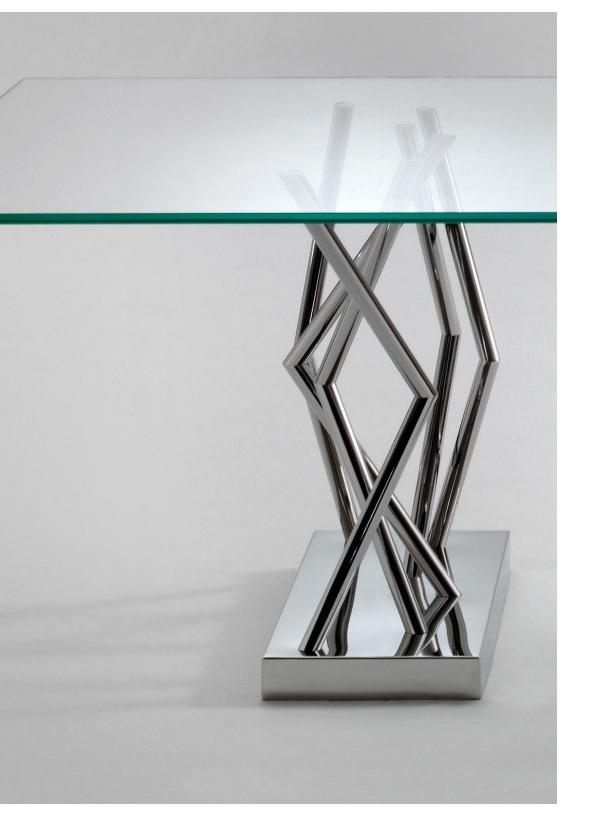

SOTTSASS COLLECTION - SA07

This table, thanks to the combination of steel and glass and to the original choice of multiple legs crossing in different points, offers a contemporary and unique result.

SA 07 wisely combines steel and crystal to obtain unique reflections for modern environments.

Two rectangular polished steel bases, immediately recognizable thanks to the distinguishing design, support the transparent crystal table top.

Each polished steel support follows its own direction, thus creating a surprising and dynamic effect.