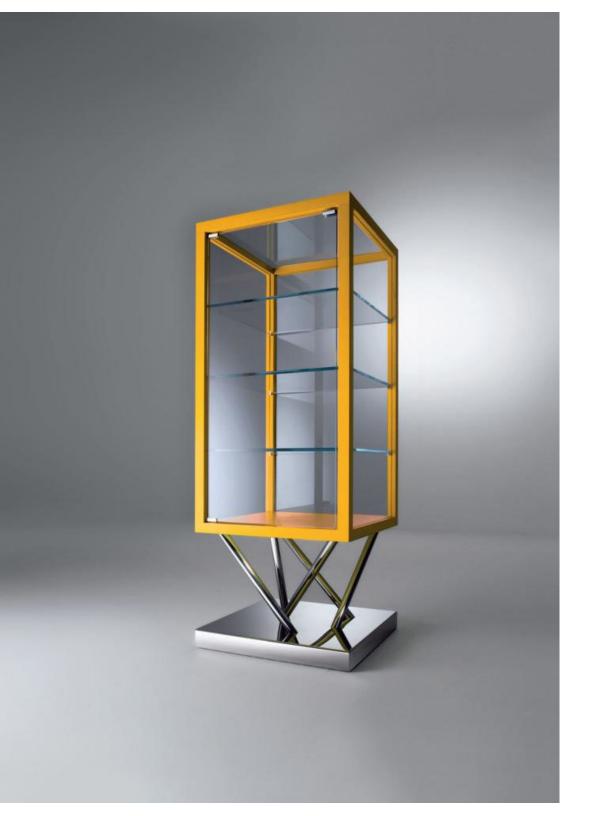

SOTTSASS COLLECTION – SA03

Glass cabinet with bright steel base. Unit in yellow aniline-dyed maple, 1 hinged door, sides, back and top in transparent ultra-light glass. On request satin glass available.

SA 03 is a glass cabinet created for luxury environments in which reflexes and transparency dominate.

It is a unique sideboard to be used in different spaces and with a strong characterization thanks to a unique combination of materials and colors.

SA 03 Cabinet is characterized by a yellow aniline-dyed maple frame that combines with a crystal structure with hinged door and shelves supported by a polished steel base.

Different materials and colors combine to create a unique product, characterized by a suggestive interplay of geometries.