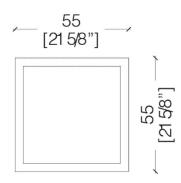

quest satin glass available.

SA 03 is a glass cabinet created for luxury environments in which reflexes and transparency dominate.

It is a unique sideboard to be used in different spaces and with a strong characterization thanks to a unique combination of materials and colors.



SA 03 Cabinet is characterized by a yellow aniline-dyed maple frame that combines with a crystal structure with hinged door and shelves supported by a polished steel base.

Different materials and colors combine to create a unique product, characterized by a suggestive interplay of geometries.

The glass transparency turns this cabinet into an ideal product for elegantly

Different materials and colors combine to create a unique product, characterized by a suggestive interplay of geometries.

## **DIMENSIONS**





## **BASE FINISHES**







Polished Steel Pewter finish Brass finish



1060 Kane Concourse, Bay Harbor Islands FL 33154

www.materiacollection.com | info@materiacollection.com

1-800-849-4953 | 786-438-1330