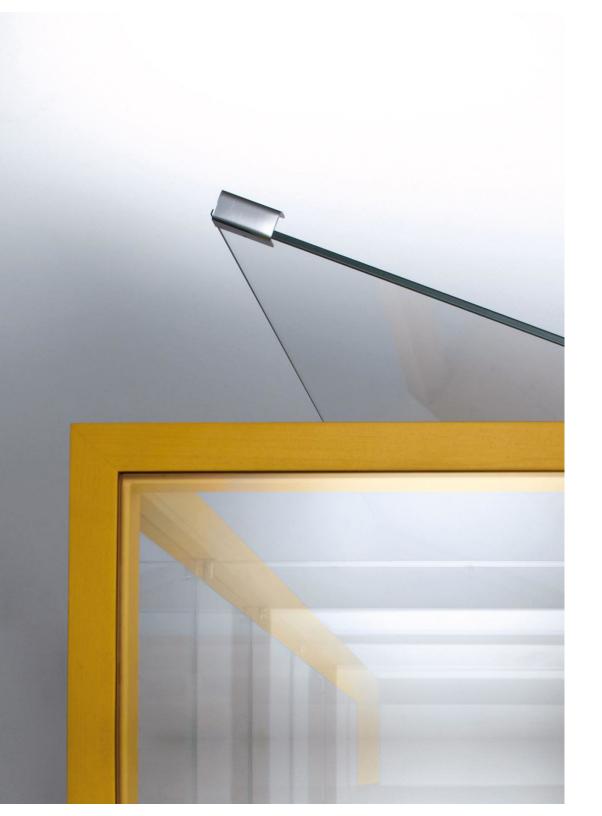

SOTTSASS COLLECTION – SA03

Glass cabinet with bright steel base. Unit in yellow aniline-dyed maple, 1 hinged door, sides, back and top in transparent ultra-light glass. On request satin glass available.

SA 03 Cabinet is characterized by a yellow aniline-dyed maple frame that combines with a crystal structure with hinged door and shelves supported by a polished steel base.

Different materials and colors combine to create a unique product, characterized by a suggestive interplay of geometries.