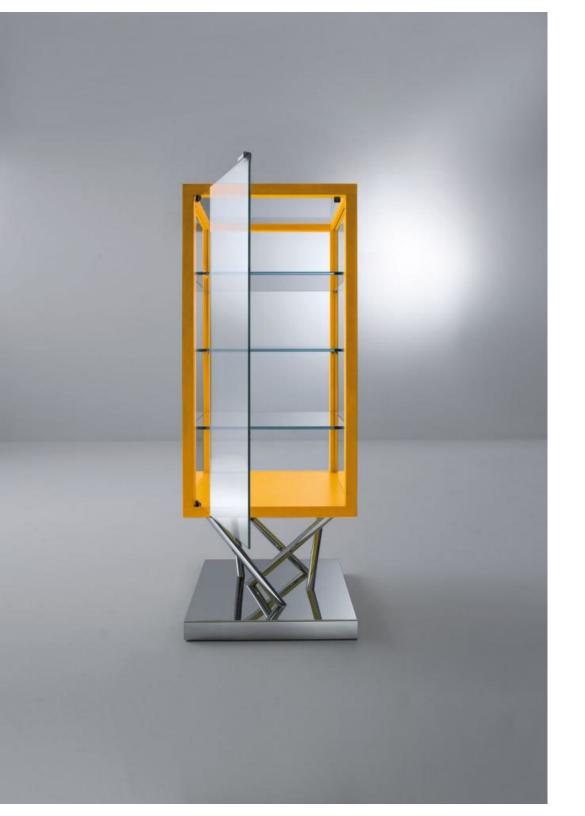

SOTTSASS COLLECTION – SA03

Glass cabinet with bright steel base. Unit in yellow aniline-dyed maple, 1 hinged door, sides, back and top in transparent ultra-light glass. On request satin glass available.

SA 03 is a glass cabinet created for luxury environments in which reflexes and transparency dominate.

It is a unique sideboard to be used in different spaces and with a strong characterization thanks to a unique combination of materials and colors.

SA 03 Cabinet is characterized by a yellow aniline-dyed maple frame that combines with a crystal structure with hinged door and shelves supported by a polished steel base.

Different materials and colors combine to create a unique product, characterized by a suggestive interplay of geometries.