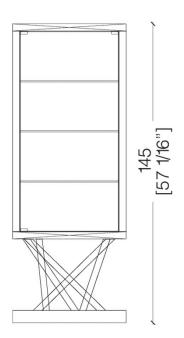

est satin glass available.

SA 03 is a glass cabinet created for luxury environments in which reflexes and transparency dominate.

It is a unique sideboard to be used in different spaces and with a strong characterization thanks to a unique combination of materials and colors.



SA 03 Cabinet is characterized by a yellow aniline-dyed maple frame that combines with a crystal structure with hinged door and shelves supported by a polished steel base.

Different materials and colors combine to create a unique product, characterized by a suggestive interplay of geometries.

The glass transparency turns this cabinet into an ideal product for elegantly

Different materials and colors combine to create a unique product, characterized by a suggestive interplay of geometries.

## **DIMENSIONS**





## **BASE FINISHES**







Polished Steel Pewter finish Brass finish



1060 Kane Concourse, Bay Harbor Islands FL 33154

www.materiacollection.com | info@materiacollection.com

1-800-849-4953 | 786-438-1330