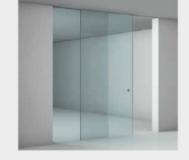

#### MULTY 80

Single or double with visible wheels and caps sliding mechanism.

#### **MULTY 81**

Single or double with visible wheels and cover profile sliding mechanism.