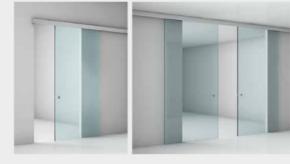

#### SKY

Single or double sliding door with builtin rail

#### LUCE

Double or single + fixed sliding door with built in rail in the opening