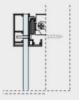

elegant color that inserts itself without revealing what's inside near rooms, in order to give them privacy. The addition of lock mechanisms gives more functionality and safety to people.



V-150WC Lock





Vitrum Move Magic VL19 – Smoke Glossy Lacquered glass

### SLIDING SYSTEM OPTIONS

#### SKY

Single or double sliding door with builtin rail





#### LUCE

Double or single + fixed sliding door with built in rail in the opening





#### BASIC

Sliding door with cover profile





#### MINIMA

Single or double sliding door into the wall.



#### MULTY 80

Single or double with visible wheels and caps sliding mechanism.



#### **MULTY 81**

Single or double with visible wheels and cover profile sliding mechanism.







#### MAGIC

Single or double sliding door with hidden rail.







#### SWING DOOR - HANDLES





Finishes for all handles for sliding and swing Vitrum doors

| Glossy Chrome | Chrome Satin | Satin stainless steel | Satinized Nickel | Anodized Aluminium |
|---------------|--------------|-----------------------|------------------|--------------------|
| V-750         | V-750        | R-10                  | V-524            | V-524              |
| V-720UV       | V-720UV      | V-150WC               | V-522            |                    |
| B-168         | B-168        |                       |                  |                    |
| V-524         |              |                       |                  |                    |
| V-522         |              |                       |                  |                    |

## **GLASS OPTIONS**