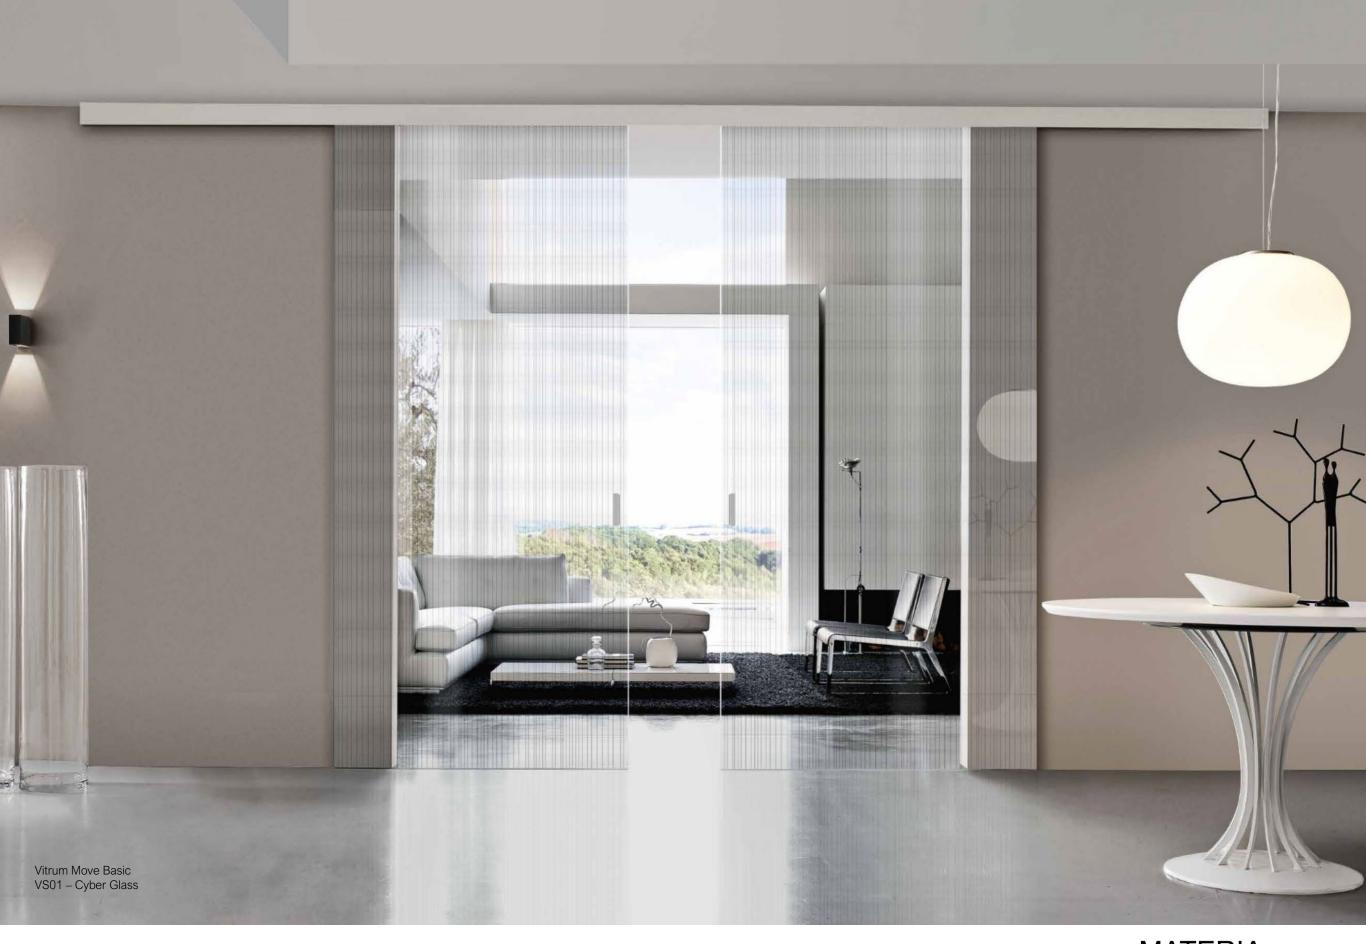

# MATERIA COLLECTION LUXURY DECOR AND BESPOKE SOLUTIONS





Doors that free and save space. Sliding systems define the environments depending on needs.

Functional and structural aspects appear as essential in order to give space to the transparency of the glass. The glass allows to show the beauty of spaces and divides them softly.

Vitrum line brings optimal solutions to enlighten home environments and to furnish rooms and modern offices. Many different sliding systems are available to achieve the best solution.

The variety of color solutions available for the glass gives the level of intimacy that we want to give to any space.





Glass with neutral tone for modern mood. The door talks to the style of spaces, it is not only a structural element, but becomes a furnish piece looking for harmony. The grey glass adapt itself to a modern style, with minimal and essential look.

A neutral and elegant color that inserts itself without revealing what's inside near rooms, in order to give them privacy. The addition of lock mechanisms gives more functionality and safety to people.



V-150WC Lock





Vitrum Move Magic VL19 – Smoke Glossy Lacquered glass

### SLIDING SYSTEM OPTIONS

#### SKY

Single or double sliding door with builtin rail





#### LUCE

Double or single + fixed sliding door with built in rail in the opening





#### BASIC

Sliding door with cover profile





#### MINIMA

Single or double sliding door