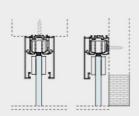

intimacy that we want to give to any space.





Glass with neutral tone for modern mood. The door talks to the style of spaces, it is not only a structural element, but becomes a furnish piece looking for harmony. The grey glass adapt itself to a modern style, with minimal and essential look.

A neutral and elegant color that inserts itself without revealing what's inside near rooms, in order to give them privacy. The addition of lock mechanisms gives more functionality and safety to people.



V-150WC Lock





Vitrum Move Magic VL19 – Smoke Glossy Lacquered glass

### SLIDING SYSTEM OPTIONS

#### SKY

Single or double sliding door with builtin rail





#### LUCE

Double or single + fixed sliding door with built in rail in the opening





#### BASIC

Sliding door with cover profile





#### MINIMA

Single or double sliding door into the wall.



#### MULTY 80

Single or double with visible wheels and caps sliding mechanism.



#### **MULTY 81**

Single or double with visible wheels and cover profile sliding mechanism.







#### MAGIC

Single or double sliding door with hidden rail.







#### SWING DOOR - HANDLES





Finishes for all handles for sliding and swing Vitrum doors

| Glossy Chrome | Chrome Satin | Satin stainless steel | Satinized Nickel | Anodized Aluminium |
|---------------|--------------|-----------------------|------------------|--------------------|
| V-750         | V-750        | R-10                  | V-524            | V-524              |
| V-720UV       | V-720UV      | V-150WC               | V-522            |                    |
| B-168