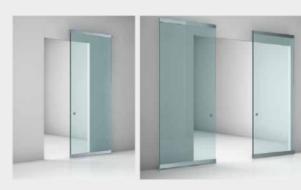

Glass with neutral tone for modern mood. The door talks to the style of spaces, it is not only a structural element, but becomes a furnish piece looking for harmony. The grey glass adapt itself to a modern style, with minimal and essential look.

A neutral and elegant color that inserts itself without revealing what's inside near rooms, in order to give them privacy. The addition of lock mechanisms gives more functionality and safety to people.