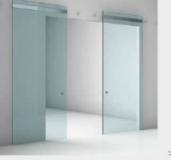

#### MINIMA

Single or double sliding door into the wall.

#### MULTY 80

Single or double with visible wheels and caps sliding mechanism.

#### **MULTY 81**

Single or double with visible wheels and cover profile sliding mechanism.