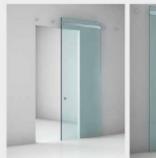

#### SKY

Single or double sliding door with builtin rail

#### LUCE

Double or single + fixed sliding door with built in rail in the opening