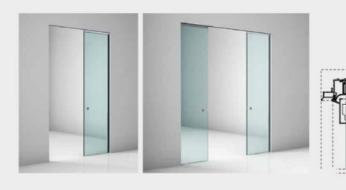

#### MULTY 80

Single or double with visible wheels and caps sliding mechanism.

#### **MULTY 81**

Single or double with visible wheels and cover profile sliding mechanism.