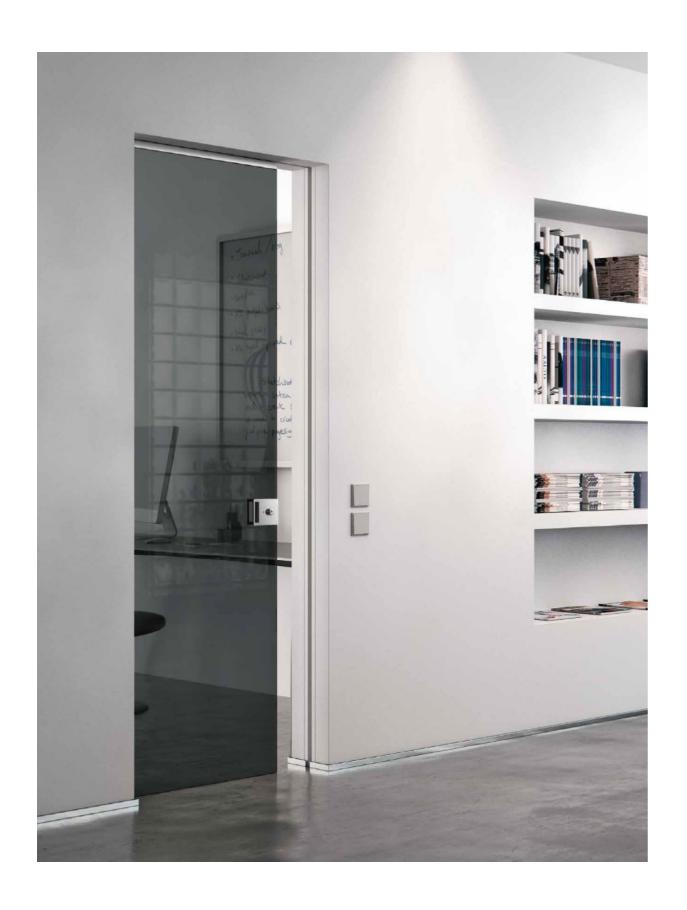

Glass with neutral tone for modern mood. The door talks to the style of spaces, it is not only a structural element, but becomes a furnish piece looking for harmony. The grey glass adapt itself to a modern style, with minimal and essential look.

A neutral and elegant color that inserts itself without revealing what's inside near rooms, in order to give them privacy. The addition of lock mechanisms gives more functionality and safety to people.

V-150WC Lock

Vitrum Move Magic VL19 – Smoke Glossy Lacquered glass