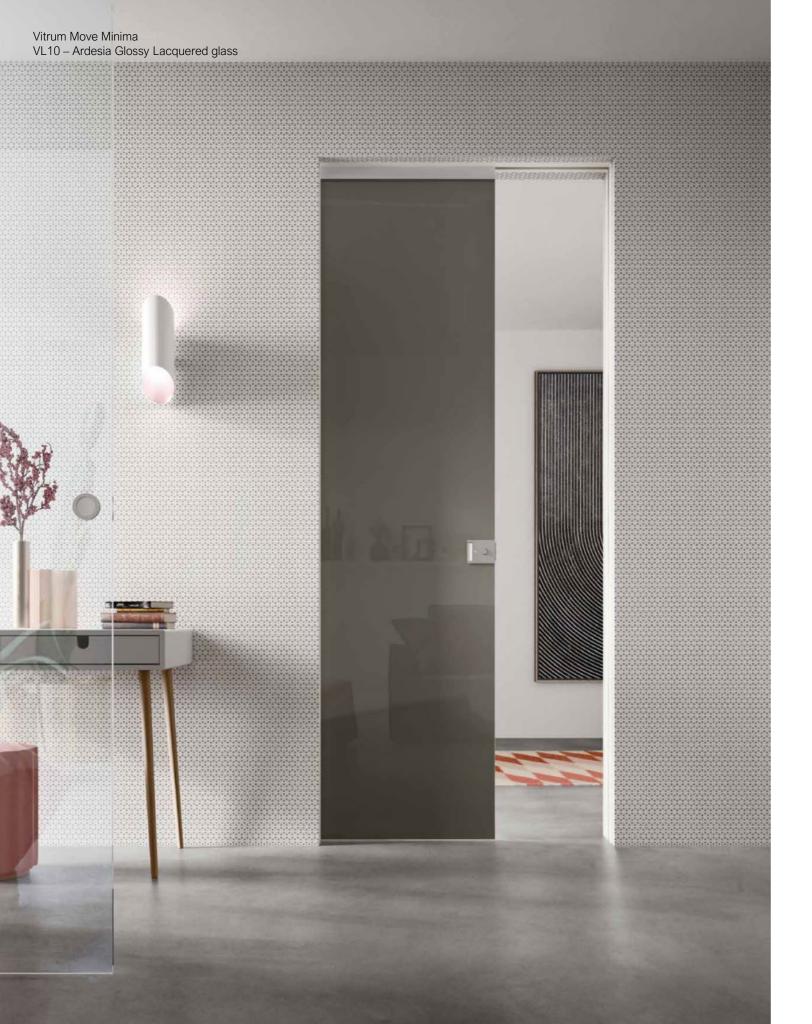

Glass with neutral tone for modern mood. The door talks to the style of spaces, it is not only a structural element, but becomes a furnish piece looking for harmony. The grey glass adapt itself to a modern style, with minimal and essential look.

A neutral and elegant color that inserts itself without revealing what's inside near rooms, in order to give them privacy. The addition of lock mechanisms gives more functionality and safety to people.

V-150WC Lock

Vitrum Move Magic VL19 – Smoke Glossy Lacquered glass