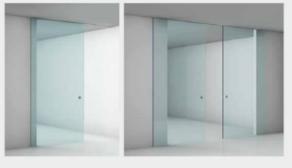

#### SKY

Single or double sliding door with builtin rail

#### LUCE

Double or single + fixed sliding door with built in rail in the opening