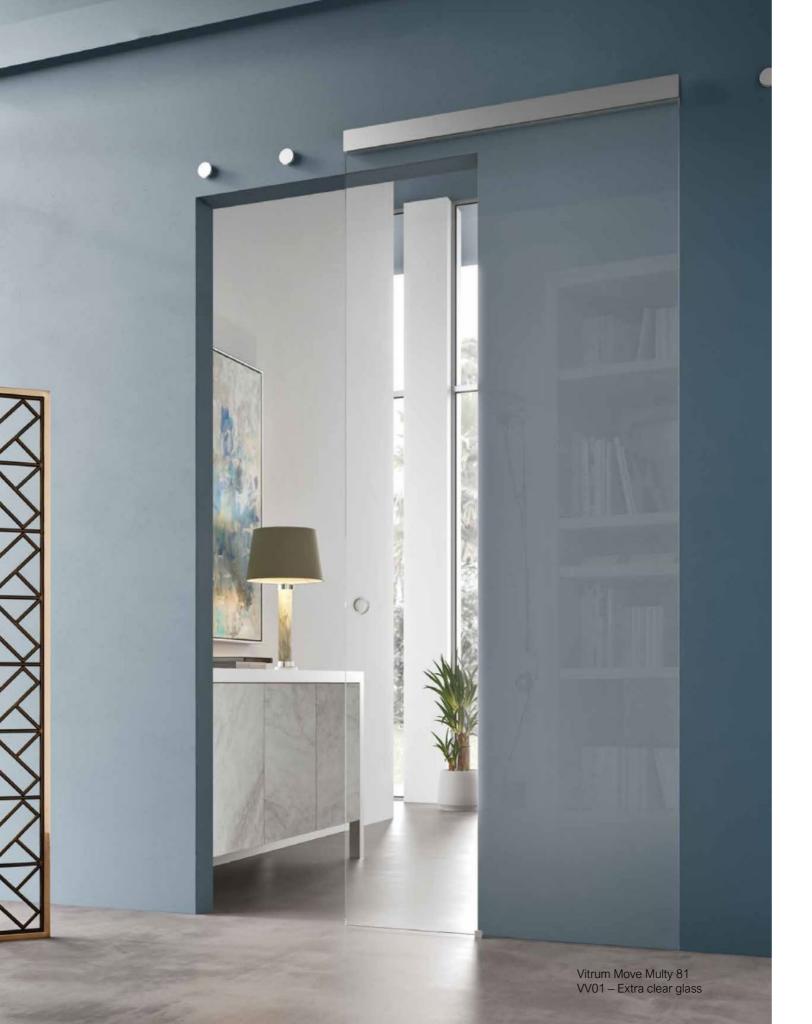

#### **MULTY 81**

Single or double with visible wheels and cover profile sliding mechanism.