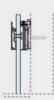

o a modern style, with minimal and essential look.

A neutral and elegant color that inserts itself without revealing what's inside near rooms, in order to give them privacy. The addition of lock mechanisms gives more functionality and safety to people.



V-150WC Lock





Vitrum Move Magic VL19 – Smoke Glossy Lacquered glass

### SLIDING SYSTEM OPTIONS

#### SKY

Single or double sliding door with builtin rail





#### LUCE

Double or single + fixed sliding door with built in rail in the opening





#### BASIC

Sliding door with cover profile





#### MINIMA

Single or double sliding door into the wall.



#### MULTY 80

Single or double with visible wheels and caps sliding mechanism.



#### **MULTY 81**

Single or double with visible wheels and cover profile sliding mechanism.







#### MAGIC

Single or double sliding door with hidden rail.







#### SWING DOOR - HANDLES





Finishes for all handles for sliding and swing Vitrum doors

| Glossy Chrome | Chrome Satin | Satin stainless steel | Satinized Nickel | Anodized Aluminium |
|---------------|--------------|-----------------------|------------------|--------------------|
| V-750         | V-750        | R-10                  | V-524            | V-524              |
| V-720UV       | V-720UV      | V-150WC               | V-522            |                    |
| B-168         | B-168        |                       |                  |                    |
| V-524         |              |                       |                  |                    |
| V-522         |              |                       |