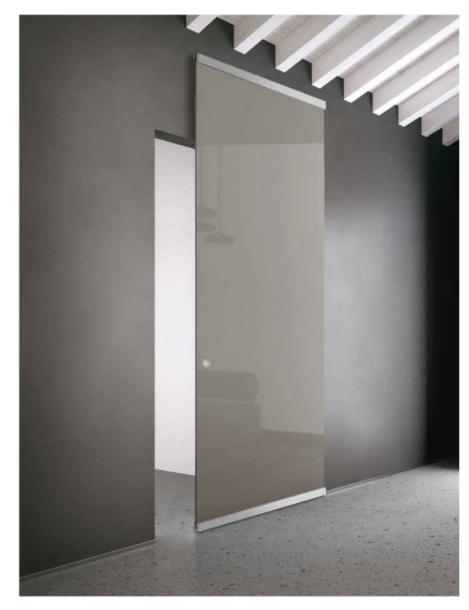

d divides them softly.

Vitrum line brings optimal solutions to enlighten home environments and to furnish rooms and modern offices. Many different sliding systems are available to achieve the best solution.

The variety of color solutions available for the glass gives the level of intimacy that we want to give to any space.





Glass with neutral tone for modern mood. The door talks to the style of spaces, it is not only a structural element, but becomes a furnish piece looking for harmony. The grey glass adapt itself to a modern style, with minimal and essential look.

A neutral and elegant color that inserts itself without revealing what's inside near rooms, in order to give them privacy. The addition of lock mechanisms gives more functionality and safety to people.



V-150WC Lock





Vitrum Move Magic VL19 – Smoke Glossy Lacquered glass

### SLIDING SYSTEM OPTIONS

#### SKY

Single or double sliding door with builtin rail





#### LUCE

Double or single + fixed sliding door with built in rail in the opening





#### BASIC

Sliding door with cover profile





#### MINIMA

Single or double sliding door into the wall.



#### MULTY 80

Single or double with visible wheels and caps sliding mechanism.



#### **MULTY 81**

Single or double with visible wheels and cover profile sliding mechanism.







#### MAGIC

Single or double sliding door with hidden rail.







#### SWING DOOR - HANDLES





Finishes for all handles for sliding and swing Vitrum doors

| Glossy Chrome | Chrome Satin | Satin stainless steel | Satinized Nickel | Anodized Aluminium |
|--------------