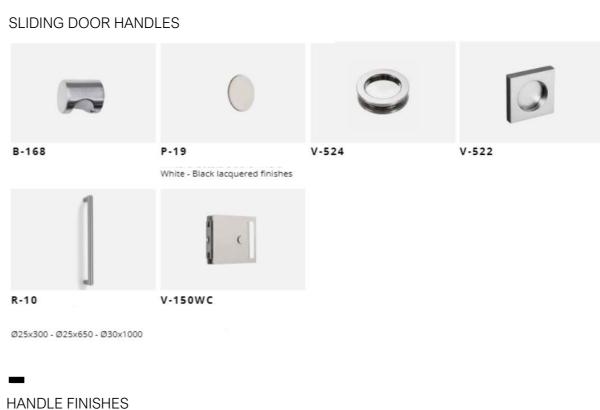

#### SWING DOOR - HANDLES

Finishes for all handles for sliding and swing Vitrum doors

| Glossy Chrome | Chrome Satin | Satin stainless steel | Satinized Nickel | Anodized Aluminium |
|---------------|--------------|-----------------------|------------------|--------------------|
| V-750         | V-750        | R-10                  | V-524            | V-524              |
| V-720UV       | V-720UV      | V-150WC               | V-522            |                    |
| B-168         | B-168        |                       |                  |                    |
| V-524         |              |                       |                  |                    |
| V-522         |              |                       |                  |                    |