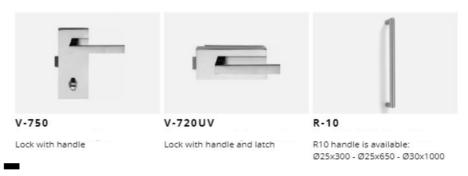

#### SWING DOOR - HANDLES

Finishes for all handles for sliding and swing Vitrum doors

| Glossy Chrome | Chrome Satin | Satin stainless steel | Satinized Nickel | Anodized Aluminium |
|---------------|--------------|-----------------------|------------------|--------------------|
| V-750         | V-750        | R-10                  | V-524            | V-524              |
| V-720UV       | V-720UV      | V-150WC               | V-522            |                    |
| B-168         | B-168        |                       |                  |                    |
| V-524         |              |                       |                  |                    |
| V-522         |              |                       |                  |                    |