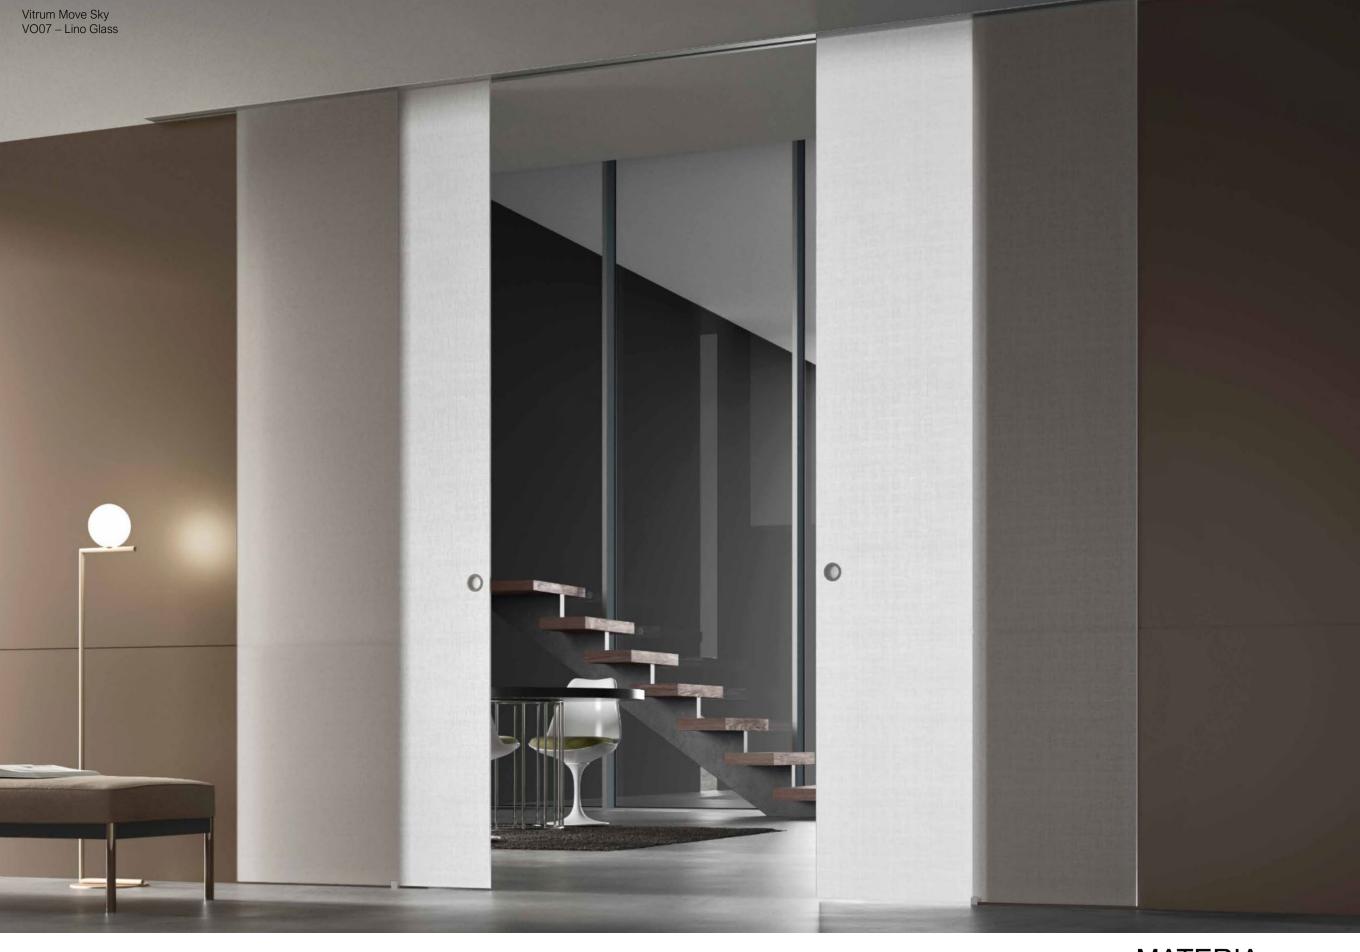

# MATERIA COLLECTION LUXURY DECOR AND BESPOKE SOLUTIONS





Doors that free and save space. Sliding systems define the environments depending on needs.

Functional and structural aspects appear as essential in order to give space to the transparency of the glass. The glass allows to show the beauty of spaces and divides them softly.

Vitrum line brings optimal solutions to enlighten home environments and to furnish rooms and modern offices. Many different sliding systems are available to achieve the best solution.

The variety of color solutions available for the glass gives the level of intimacy that we want to give to any space.





Glass with neutral tone for modern mood. The door talks to the style of spaces, it is not only a structural element, but becomes a furnish piece looking for harmony. The grey glass adapt itself to a modern style,