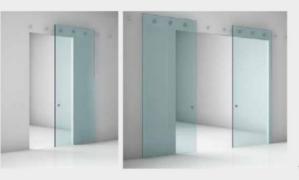

a structural element, but becomes a furnish piece looking for harmony. The grey glass adapt itself to a modern style, with minimal and essential look.

A neutral and elegant color that inserts itself without revealing what's inside near rooms, in order to give them privacy. The addition of lock mechanisms gives more functionality and safety to people.



V-150WC Lock





Vitrum Move Magic VL19 – Smoke Glossy Lacquered glass

### SLIDING SYSTEM OPTIONS

#### SKY

Single or double sliding door with builtin rail





#### LUCE

Double or single + fixed sliding door with built in rail in the opening





#### BASIC

Sliding door with cover profile





#### MINIMA

Single or double sliding door into the wall.



#### MULTY 80

Single or double with visible wheels and caps sliding mechanism.



#### **MULTY 81**

Single or double with visible wheels and cover profile sliding mechanism.







#### MAGIC

Single or double sliding door with hidden rail.







#### SWING DOOR - HANDLES





Finishes for all handles for sliding and swing Vitrum doors

| Glossy Chrome | Chrome Satin | Satin stainless steel | Satinized Nickel | Anodized Aluminium |
|---------------|--------------|-----------------------|------------------|--------------------|
| V-750         | V-750        | R-10                  | V-524            | V-524              |
| V-720UV       | V-720UV      | V-150WC               | V-522            |                    |
| B-168         | B-168        |                       |                  |                    |
| V-524         |              |