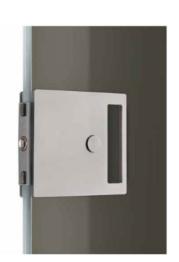

A neutral and elegant color that inserts itself without revealing what's inside near rooms, in order to give them privacy. The addition of lock mechanisms gives more functionality and safety to people.

V-150WC Lock

Vitrum Move Magic VL19 – Smoke Glossy Lacquered glass