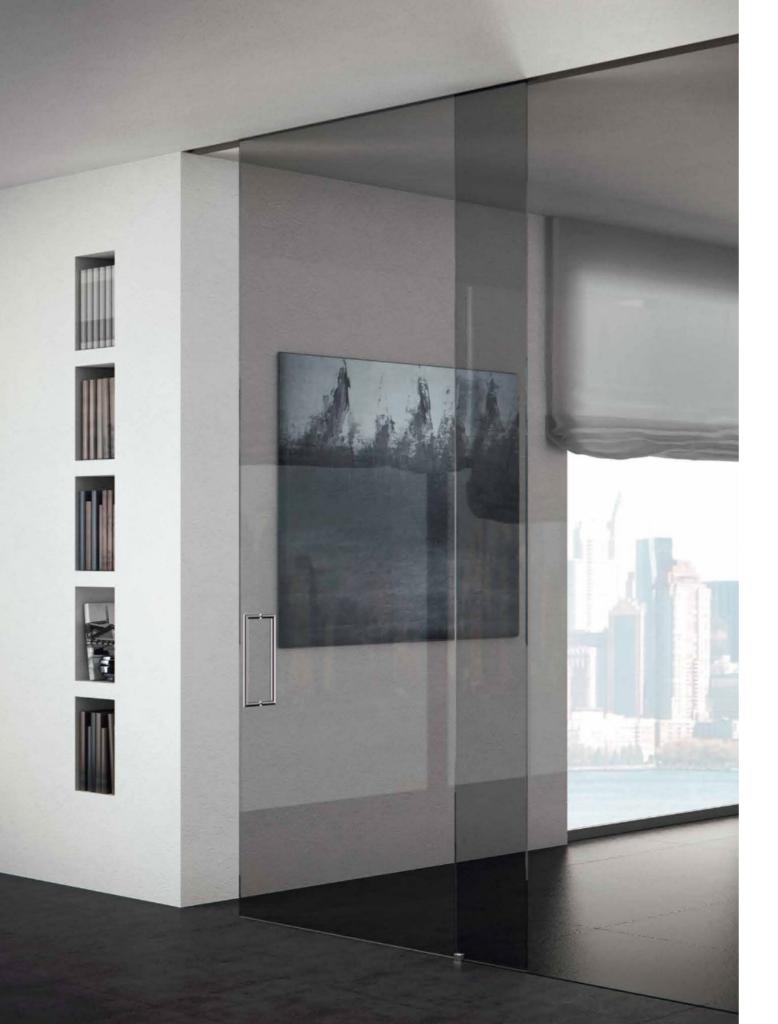

Glass with neutral tone for modern mood. The door talks to the style of spaces, it is not only a structural element, but becomes a furnish piece looking for harmony. The grey glass adapt itself to a modern style, with minimal and essential look.

A neutral and elegant color that inserts itself without revealing what's inside near rooms, in order to give them privacy. The addition of lock mechanisms gives more functionality and safety to people.

V-150WC Lock

Vitrum Move Magic VL19 – Smoke Glossy Lacquered glass