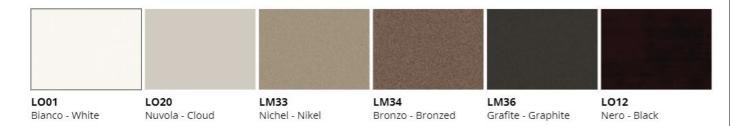

#### HANDLE FINISHES AND FRAME FINISHES

Lacquered for all handle for Quadro doors, sliding and swing

Wood: Only for handles L50 and D30 for Quadro sliding doors

NC01 Noce Canaletto -American walnut

FO01 Frassino Oliva -Olive ash

**RN01** Rovere Naturale -Natural oak

RS01 Rovere Scuro -Dark oak