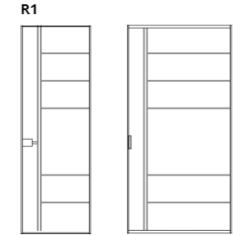

# Glass swing door with frame

Glass door with frame suggested in several finishing's for light but functional doors.
The upper beam available.

Altezze da 2000 a 2700 mm Height from 2000 to 2700 mm

# Glass swing door with frame and jamb

Glass door with frame suggested in several finishing's for light but functional doors.

Quadro-Frame with pull opening toward the outer side is prearranged for the installation on brickwall or plasterboard.