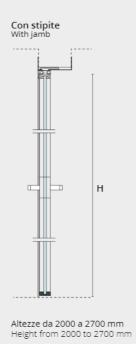

# Glass swing door with frame

Glass door with frame suggested in several finishing's for light but functional doors.
The upper beam available.

Altezze da 2000 a 2700 mm Height from 2000 to 2700 mm

Height up tp 2700 mm