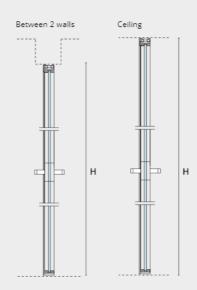

## Pivot glass door

The glass pivot door with frame and bidirectional opening, rotate around its vertical axis. The bidirectional pivot can also be ceiling, with or without jamb and it is adapt for big spaces

Height up tp 2700 mm

#### Bidirectional door

The bidirectional opening, both push and pull is available with or without self closing system.