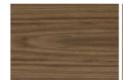

#### HANDLE FINISHES AND FRAME FINISHES

Lacquered for all handle for Quadro doors, sliding and swing

Wood: Only for handles L50 and D30 for Quadro sliding doors

NC01 Noce Canaletto -American walnut

FO01 Frassino Oliva -Olive ash

**RN01** Rovere Naturale -Natural oak

RS01 Rovere Scuro -Dark oak