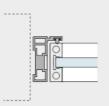

Lock with handle Q-120 WC

Swing opening with hidden hinges

Square lines of the frame follow and capture door profiles, in order to frame it.

As a picture it decorates the wall and gives a look to new spaces. Inside, the glass is framed on a small profile tone on tone that shows its beauty with a satin effect.