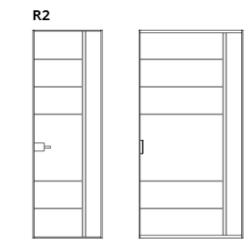

Lock with handle Q-120 WC

Swing opening with hidden hinges

Square lines of the frame follow and capture door profiles, in order to frame it.

As a picture it decorates the wall and gives a look to new spaces. Inside, the glass is framed on a small profile tone on tone that shows its beauty with a satin effect.

# Quadro Line