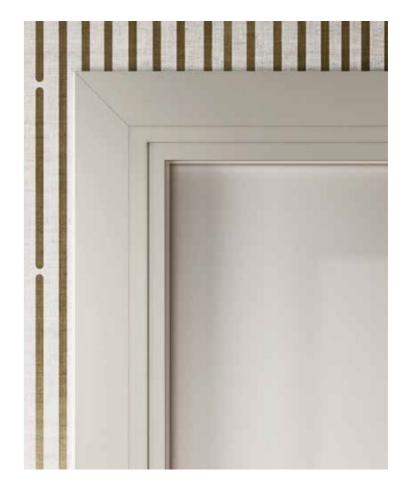

Lock with handle Q-120 WC

Swing opening with hidden hinges

Square lines of the frame follow and capture door profiles, in order to frame it.

As a picture it decorates the wall and gives a look to new spaces. Inside, the glass is framed on a small profile tone on tone that shows its beauty with a satin effect.

The "total white" door is a timeless style, it is a perfect solution to decorate with distinction classic style spaces and make lighter and the modern spaces.