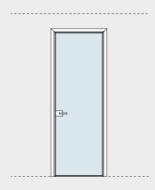

Lock with handle Q-120 WC

Swing opening with hidden hinges

Square lines of the frame follow and capture door profiles, in order to frame it.

As a picture it decorates the wall and gives a look to new spaces. Inside, the glass is framed on a small profile tone on tone that shows its beauty with a satin effect.

The "total white" door is a timeless style, it is a perfect solution to decorate with distinction classic style spaces and make lighter and the modern spaces.