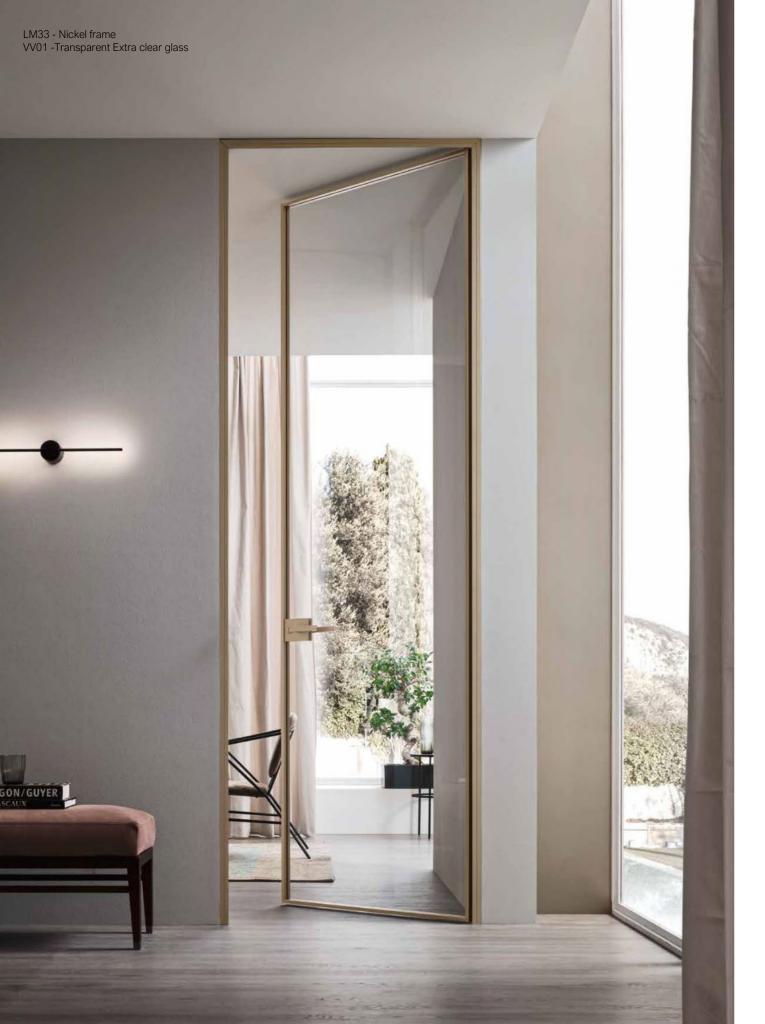

# Glass swing door with frame

Glass door with frame suggested in several finishing's for light but functional doors.
The upper beam available.

Altezze da 2000 a 2700 mm Height from 2000 to 2700 mm

# Glass swing door with frame and jamb

Glass door with frame suggested in several finishing's for light but functional doors.

Quadro-Frame with pull opening toward the outer side is prearranged for the installation on brickwall or plasterboard.