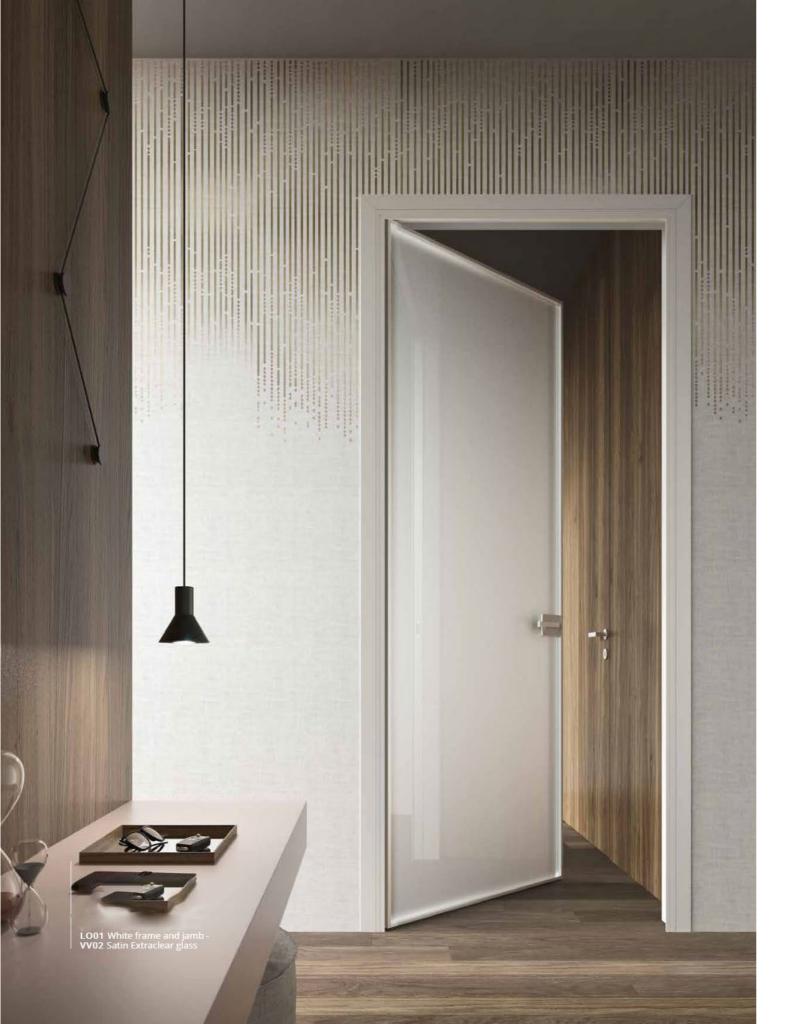

The "total white" door is a timeless style, it is a perfect solution to decorate with distinction classic style spaces and make lighter and the modern spaces.

# Glass swing door with frame

Glass door with frame suggested in several finishing's for light but functional doors.
The upper beam available.

Altezze da 2000 a 2700 mm Height from 2000 to 2700 mm