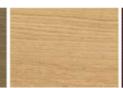

om 600 to 1000 mm

#### Pull door

Quadro-Frame with push opening toward the inner side may be installed on brickwall or plasterboard.







Width from 600 to 1000 mm



## Pivot glass door

The glass pivot door with frame and bidirectional opening, rotate around its vertical axis. The bidirectional pivot can also be ceiling, with or without jamb and it is adapt for big spaces





Height up tp 2700 mm

#### Bidirectional door

The bidirectional opening, both push and pull is available with or without self closing system.







### SWING DOOR - HANDLES





Q-120

Q-120WC

Lock with handle

Lock with handle and latch

#### HANDLE FINISHES AND FRAME FINISHES

Lacquered for all handle for Quadro doors, sliding and swing



Wood: Only for handles L50 and D30 for Quadro sliding doors













NC01 Noce Canaletto -American walnut

FO01 Frassino Oliva -Olive ash

**RN01** Rovere Naturale -Natural oak

RS01 Rovere Scuro -Dark oak

## QUADRO LINE INSERTS













# **GLASS OPTIONS**















 $\underline{www.materiacollection.com} \mid \underline{info@materiacollection.com}$