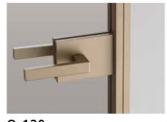

Lock with handle Q-120 WC

Swing opening with hidden hinges

Square lines of the frame follow and capture door profiles, in order to frame it.

As a picture it decorates the wall and gives a look to new spaces. Inside, the glass is framed on a small profile tone on tone that shows its beauty with a satin effect.

### SWING DOOR - HANDLES

Q-120

Q-120WC

Lock with handle

Lock with handle and latch