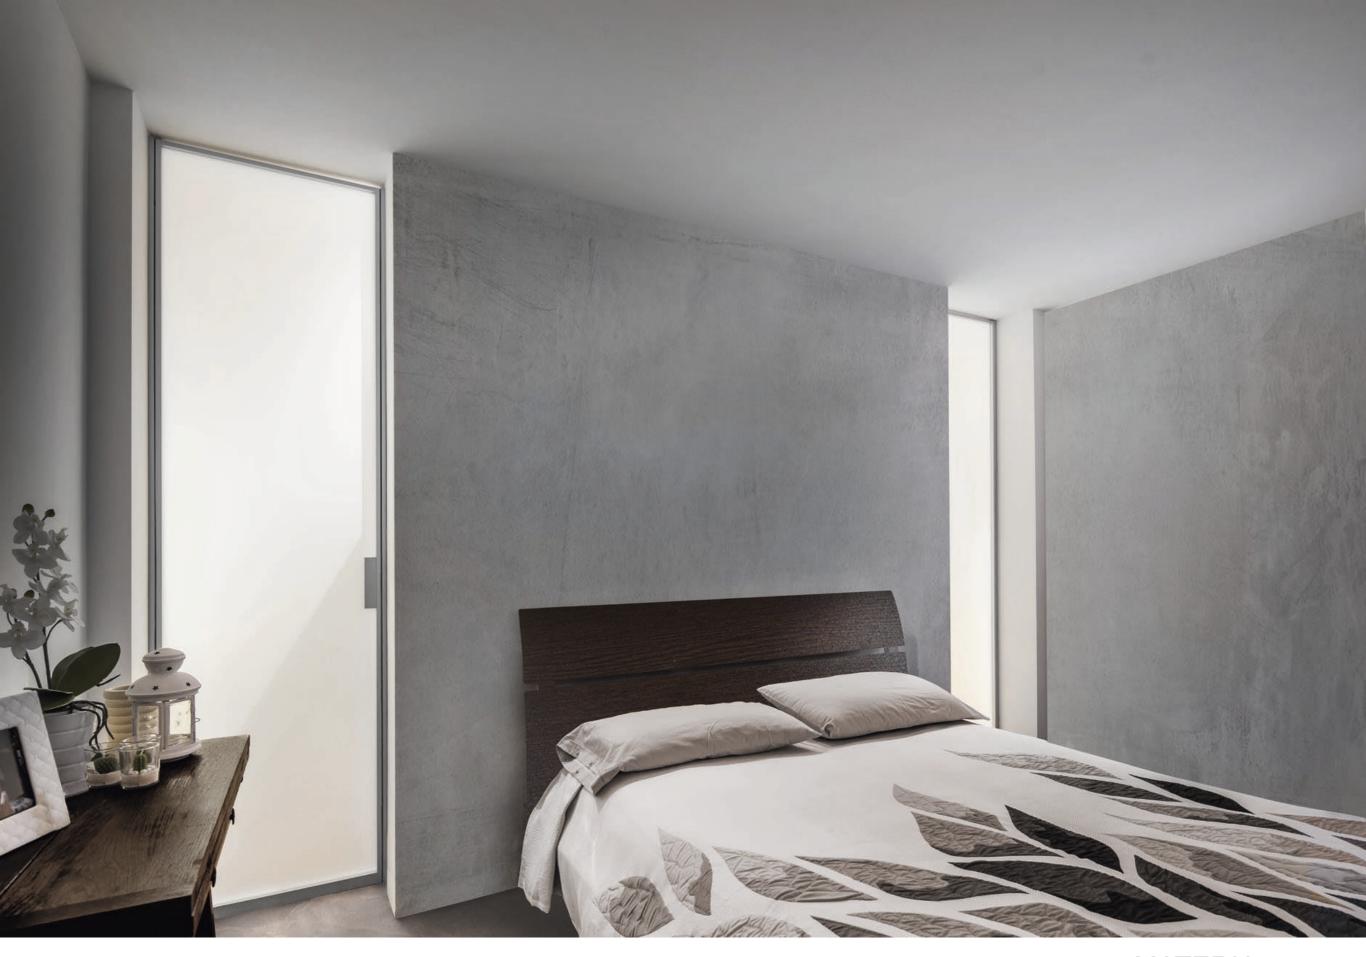

## Pivot glass door

The glass pivot door with frame and bidirectional opening, rotate around its vertical axis. The bidirectional pivot can also be ceiling, with or without jamb and it is adapt for big spaces

Height up tp 2700 mm

#### Bidirectional door

The bidirectional opening, both push and pull is available with or without self closing system.