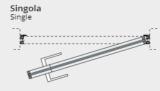

#### Pull door

Quadro-Line is available for single door with pull opening. The opening toward the outer side can be right or left.

Width from 600 to 1000 mm

Width from 600 to 1000 mm