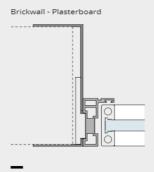

# Glass swing door with frame and jamb

Glass door with frame suggested in several finishing's for light but functional doors.

Quadro-Frame with pull opening toward the outer side is prearranged for the installation on brickwall or plasterboard.

#### Pull door

Quadro-Frame with push opening toward the inner side may be installed on brickwall or plasterboard.

Width from 600 to 1000 mm