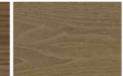

#### HANDLE FINISHES AND FRAME FINISHES

Lacquered for all handle for Quadro doors, sliding and swing

Wood: Only for handles L50 and D30 for Quadro sliding doors

NC01 Noce Canaletto -American walnut

FO01 Frassino Oliva -Olive ash

**RN01** Rovere Naturale -Natural oak

RS01 Rovere Scuro -Dark oak