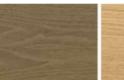

#### HANDLE FINISHES AND FRAME FINISHES

Lacquered for all handle for Quadro doors, sliding and swing

Wood: Only for handles L50 and D30 for Quadro sliding doors

NC01 Noce Canaletto -American walnut

FO01 Frassino Oliva -Olive ash

**RN01** Rovere Naturale -Natural oak

RS01 Rovere Scuro -Dark oak