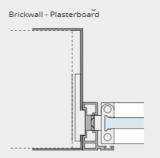

# Glass swing door with frame and jamb

Glass door with frame suggested in several finishing's for light but functional doors.

Quadro-Frame with pull opening toward the outer side is prearranged for the installation on brickwall or plasterboard.

#### Pull door

Quadro-Frame with push opening toward the inner side may be installed on brickwall or plasterboard.

Width from 600 to 1000 mm