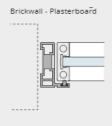

# Glass swing door with frame and jamb

Glass door with frame suggested in several finishing's for light but functional doors.

Quadro-Frame with pull opening toward the outer side is prearranged for the installation on brickwall or plasterboard.

#### Pull door

Quadro-Frame with push opening toward the inner side may be installed on brickwall or plasterboard.

Width from 600 to 1000 mm