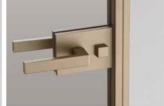

Lock with handle Q-120 WC

Swing opening with hidden hinges

Square lines of the frame follow and capture door profiles, in order to frame it.

As a picture it decorates the wall and gives a look to new spaces. Inside, the glass is framed on a small profile tone on tone that shows its beauty with a satin effect.

### SWING DOOR - HANDLES

Q-120

Q-120WC

Lock with handle

Lock with handle and latch