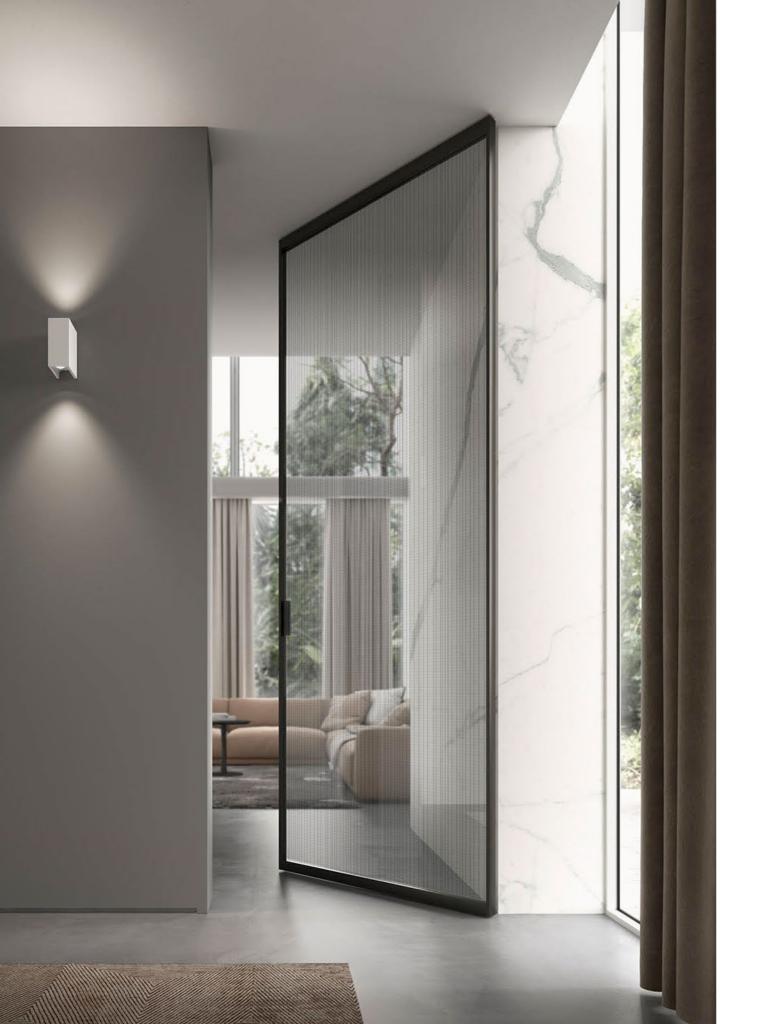

## Pivot glass door

The glass pivot door with frame and bidirectional opening, rotate around its vertical axis. The bidirectional pivot can also be ceiling, with or without jamb and it is adapt for big spaces

Height up tp 2700 mm