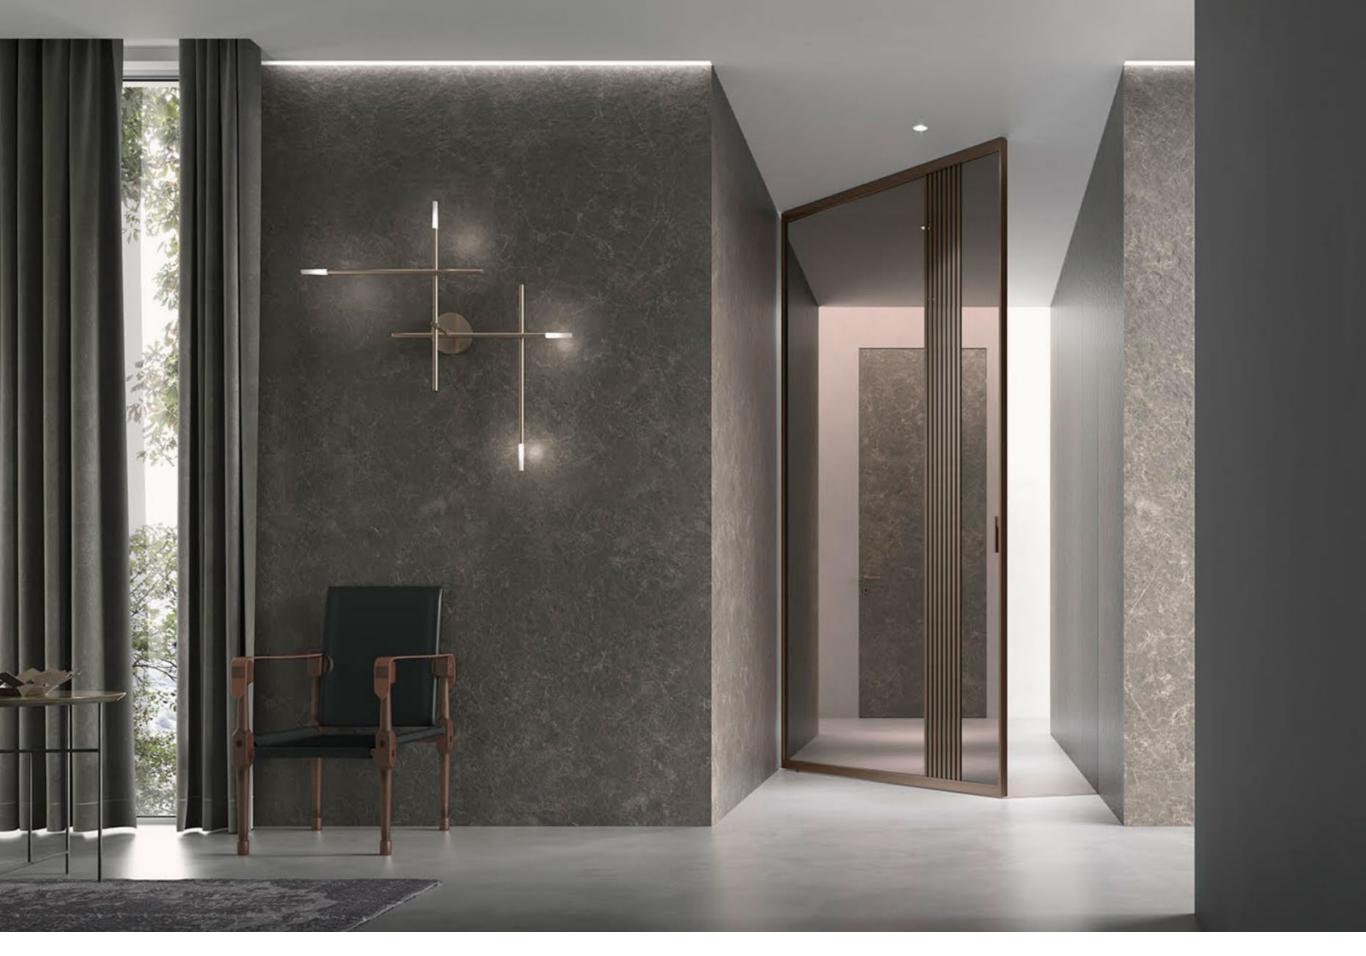

# MATERIA COLLECTION LUXURY DECOR AND BESPOKE SOLUTIONS

Quadro Door Collection

Solutions in glass and aluminum, for doors that become part of the design.

A system of swing and sliding doors in glass and aluminum, with a light design and a resistant structure.

Made in Italy design and the availability of a wide range of glass and metal/wood finish options.

This collection opens the dialogue between spaces, through elegance and lightness of the glass.

Available as a hinged door with or without casing and also available as a pivot hinged door.

# Glass swing door with frame

Glass door with frame suggested in several finishing's for light but functional doors.
The upper beam available.

Altezze da 2000 a 2700 mm Height from 2000 to 2700 mm