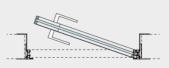

## Pivot glass door

The glass pivot door with frame and bidirectional opening, rotate around its vertical axis. The bidirectional pivot can also be ceiling, with or without jamb and it is adapt for big spaces

#### Bidirectional door

The bidirectional opening, both push and pull is available with or without self closing system.