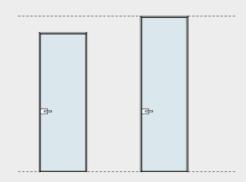

#### Pull door

Quadro-Line is available for single door with pull opening. The opening toward the outer side can be right or left.

Width from 600 to 1000 mm

#### Pull door

Quadro-Line is available for single door with push opening. The opening toward the inner side can be right or left.

REQUEST MORE INFORMATION

Quadro Line

Width from 600 to 1000 mm