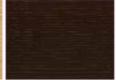

#### HANDLE FINISHES AND FRAME FINISHES

Lacquered for all handle for Quadro doors, sliding and swing

Wood: Only for handles L50 and D30 for Quadro sliding doors

NC01 Noce Canaletto -American walnut

FO01 Frassino Oliva -Olive ash