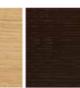

#### HANDLE FINISHES AND FRAME FINISHES

Lacquered for all handle for Quadro doors, sliding and swing

Wood: Only for handles L50 and D30 for Quadro sliding doors

NC01 Noce Canaletto -American walnut

FO01 Frassino Oliva -Olive ash

**RN01** Rovere Naturale -Natural oak

RS01 Rovere Scuro -Dark oak