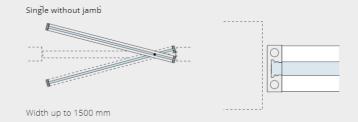

#### Pull door

Quadro-Line is available for single door with pull opening. The opening toward the outer side can be right or left.

Width from 600 to 1000 mm

Width from 600 to 1000 mm