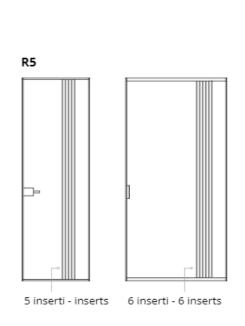

t glass door

The glass pivot door with frame and bidirectional opening, rotate around its vertical axis. The bidirectional pivot can also be ceiling, with or without jamb and it is adapt for big spaces





Height up tp 2700 mm

#### Bidirectional door

The bidirectional opening, both push and pull is available with or without self closing system.







### SWING DOOR - HANDLES





Q-120

Q-120WC

Lock with handle

Lock with handle and latch

#### HANDLE FINISHES AND FRAME FINISHES

Lacquered for all handle for Quadro doors, sliding and swing



Wood: Only for handles L50 and D30 for Quadro sliding doors













NC01 Noce Canaletto -American walnut

FO01 Frassino Oliva -Olive ash

**RN01** Rovere Naturale -Natural oak

RS01 Rovere Scuro -Dark oak

## QUADRO LINE INSERTS













# **GLASS OPTIONS**















 $\underline{www.materiacollection.com} \mid \underline{info@materiacollection.com}$