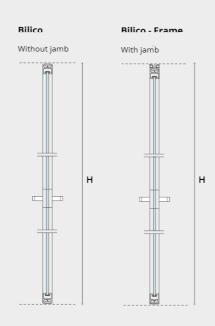

e for single door with push opening. The opening toward the inner side can be right or left.





REQUEST MORE INFORMATION

Quadro Line

# Quadro Line

# Glass swing door with frame and jamb

Glass door with frame suggested in several finishing's for light but functional doors.





Quadro-Frame with pull opening toward the outer side is prearranged for the installation on brickwall or plasterboard.





Width from 600 to 1000 mm

#### Pull door

Quadro-Frame with push opening toward the inner side may be installed on brickwall or plasterboard.







Width from 600 to 1000 mm



## Pivot glass door

The glass pivot door with frame and bidirectional opening, rotate around its vertical axis. The bidirectional pivot can also be ceiling, with or without jamb and it is adapt for big spaces





Height up tp 2700 mm

#### Bidirectional door

The bidirectional opening, both push and pull is available with or without self closing system.







### SWING DOOR - HANDLES





Q-120

Q-120WC

Lock with handle

Lock with handle and latch

#### HANDLE FINISHES AND FRAME FINISHES

Lacquered for all handle for Quadro doors, sliding and swing



Wood: Only for handles L50 and D30 for Quadro sliding doors













NC01 Noce Canaletto -American walnut

FO01 Frassino Oliva -Olive ash

**RN01** Rovere Naturale -Natural oak

RS01 Rovere Scuro -Dark oak

## QUADRO LINE INSERTS













# **GLASS OPTIONS**















 $\underline{www.materiacollection.com} \mid \underline{info@materiacollection.com}$