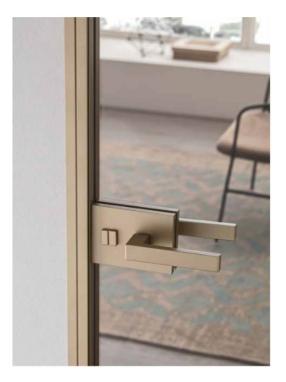

Lock with handle Q-120 WC

Swing opening with hidden hinges

Square lines of the frame follow and capture door profiles, in order to frame it.

As a picture it decorates the wall and gives a look to new spaces. Inside, the glass is framed on a small profile tone on tone that shows its beauty with a satin effect.

### SWING DOOR - HANDLES

Q-120

Q-120WC

Lock with handle

Lock with handle and latch