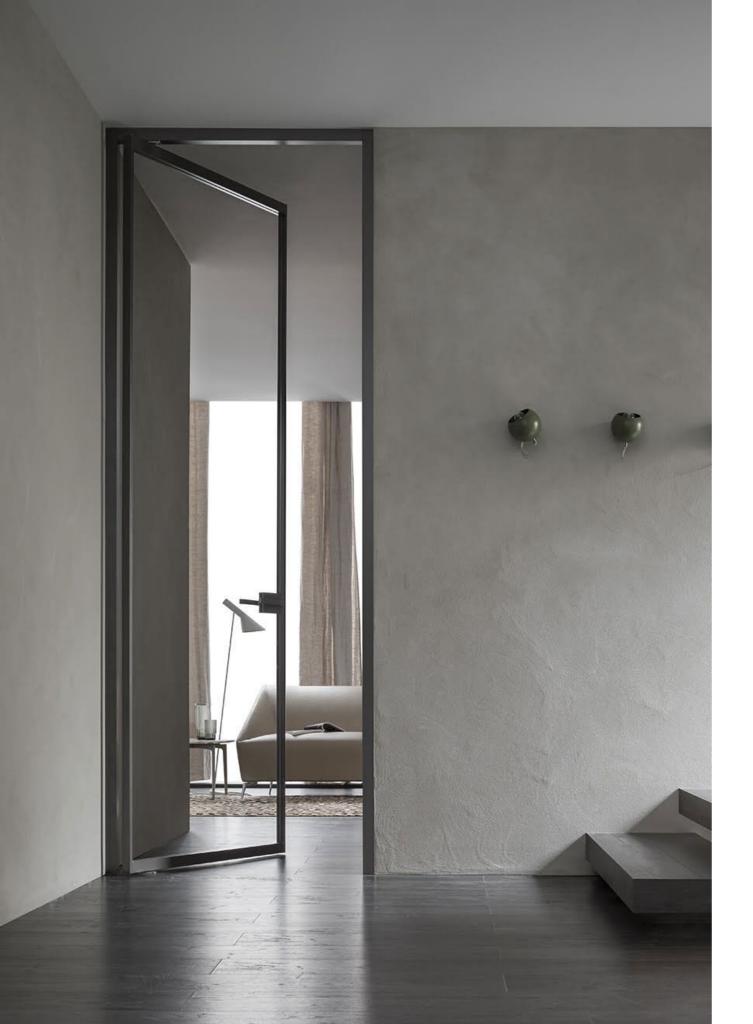

## Pivot glass door

The glass pivot door with frame and bidirectional opening, rotate around its vertical axis. The bidirectional pivot can also be ceiling, with or without jamb and it is adapt for big spaces

Height up tp 2700 mm

#### Bidirectional door

The bidirectional opening, both push and pull is available with or without self closing system.