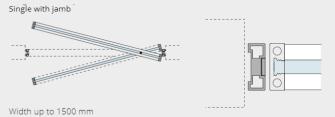

# Glass swing door with frame and jamb

Glass door with frame suggested in several finishing's for light but functional doors.

Quadro-Frame with pull opening toward the outer side is prearranged for the installation on brickwall or plasterboard.

Width from 600 to 1000 mm

#### Pull door

Quadro-Frame with push opening toward the inner side may be installed on brickwall or plasterboard.

Width from 600 to 1000 mm