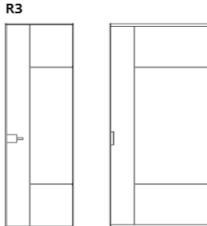

# Pivot glass door

The glass pivot door with frame and bidirectional opening, rotate around its vertical axis. The bidirectional pivot can also be ceiling, with or without jamb and it is adapt for big spaces





Height up tp 2700 mm

#### Bidirectional door

The bidirectional opening, both push and pull is available with or without self closing system.







### SWING DOOR - HANDLES





Q-120

Q-120WC

Lock with handle

Lock with handle and latch

#### HANDLE FINISHES AND FRAME FINISHES

Lacquered for all handle for Quadro doors, sliding and swing



Wood: Only for handles L50 and D30 for Quadro sliding doors













NC01 Noce Canaletto -American walnut

FO01 Frassino Oliva -Olive ash

**RN01** Rovere Naturale -Natural oak

RS01 Rovere Scuro -Dark oak

## QUADRO LINE INSERTS













# **GLASS OPTIONS**















 $\underline{www.materiacollection.com} \mid \underline{info@materiacollection.com}$