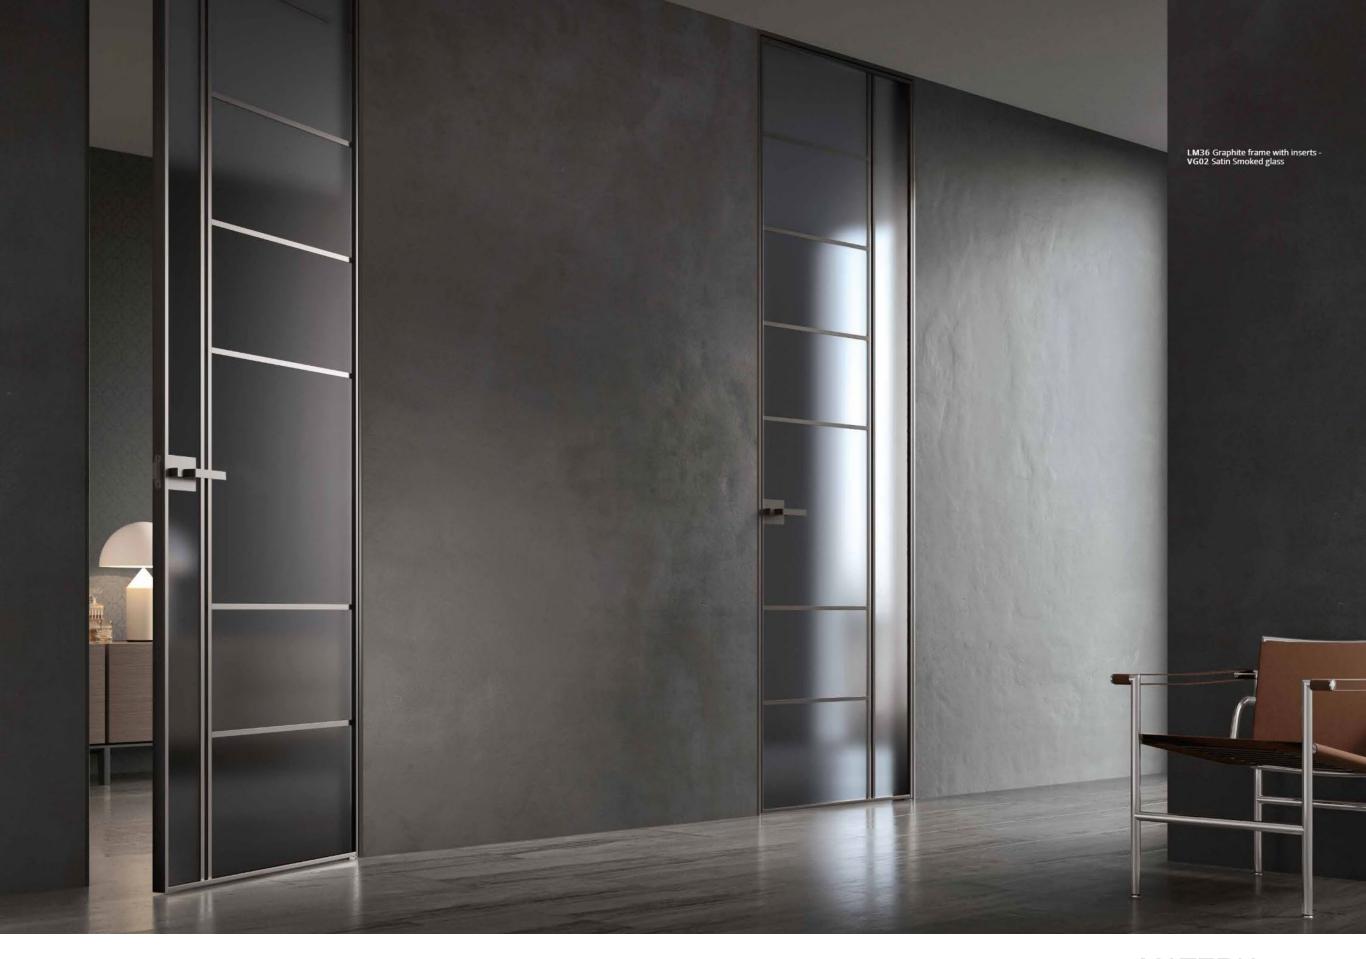

# MATERIA COLLECTION LUXURY DECOR AND BESPOKE SOLUTIONS

Quadro Door Collection





Solutions in glass and aluminum, for doors that become part of the design.

A system of swing and sliding doors in glass and aluminum, with a light design and a resistant structure.

Made in Italy design and the availability of a wide range of glass and metal/wood finish options.

This collection opens the dialogue between spaces, through elegance and lightness of the glass.

Available as a hinged door with or without casing and also available as a pivot hinged door.





Lock with handle Q-120 WC



Swing opening with hidden hinges







Square lines of the frame follow and capture door profiles, in order to frame it.

As a picture it decorates the wall and gives a look to new spaces. Inside, the glass is framed on a small profile tone on tone that shows its beauty with a satin effec