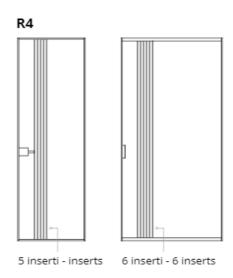

vot glass door

The glass pivot door with frame and bidirectional opening, rotate around its vertical axis. The bidirectional pivot can also be ceiling, with or without jamb and it is adapt for big spaces





Height up tp 2700 mm

#### Bidirectional door

The bidirectional opening, both push and pull is available with or without self closing system.







### SWING DOOR - HANDLES





Q-120

Q-120WC

Lock with handle

Lock with handle and latch

#### HANDLE FINISHES AND FRAME FINISHES

Lacquered for all handle for Quadro doors, sliding and swing



Wood: Only for handles L50 and D30 for Quadro sliding doors













NC01 Noce Canaletto -American walnut

FO01 Frassino Oliva -Olive ash

**RN01** Rovere Naturale -Natural oak

RS01 Rovere Scuro -Dark oak

## QUADRO LINE INSERTS













# **GLASS OPTIONS**















 $\underline{www.materiacollection.com} \mid \underline{info@materiacollection.com}$