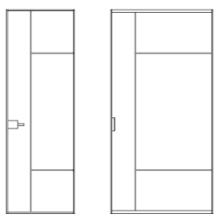

Pivot glass door

The glass pivot door with frame and bidirectional opening, rotate around its vertical axis. The bidirectional pivot can also be ceiling, with or without jamb and it is adapt for big spaces





Height up tp 2700 mm

#### Bidirectional door

The bidirectional opening, both push and pull is available with or without self closing system.







### SWING DOOR - HANDLES





Q-120

Q-120WC

Lock with handle

Lock with handle and latch

#### HANDLE FINISHES AND FRAME FINISHES

Lacquered for all handle for Quadro doors, sliding and swing



Wood: Only for handles L50 and D30 for Quadro sliding doors













NC01 Noce Canaletto -American walnut

FO01 Frassino Oliva -Olive ash

**RN01** Rovere Naturale -Natural oak

RS01 Rovere Scuro -Dark oak

## QUADRO LINE INSERTS













# **GLASS OPTIONS**















 $\underline{www.materiacollection.com} \mid \underline{info@materiacollection.com}$