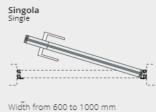

#### Pull door

Quadro-Line is available for single door with pull opening. The opening toward the outer side can be right or left.

Width from 600 to 1000 mm

Width from 600 to 1000 mm