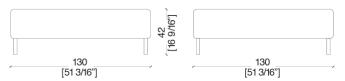

# Armchair -

2 seats -

3 seats -

4 seats -

Bench 1 seat -

Square bench -

2 seats -

3 seats -

4 seats -