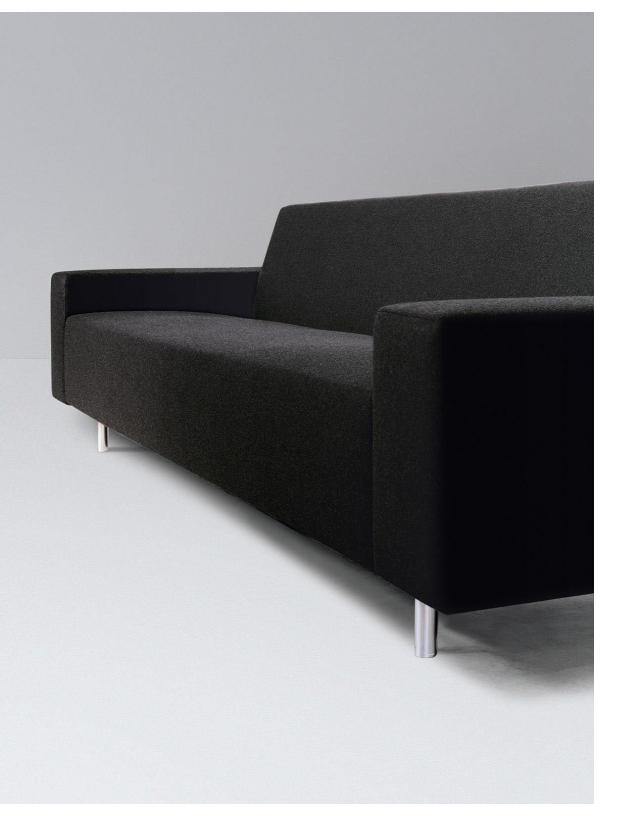

# MATERIA COLLECTION

LUXURY DECOR & BESPOKE SOLUTIONS

PRESTO SOFA

Presto is a two, three and four-seater range of sofas and armchair covered with leather or fabric supported by 15cm/6" height metal legs. It is also available in the bench version in different dimensions.

Designed by Bartoli Design, Presto is a sofa with a simple yet contemporary design. It is a product that adapts itself to different spaces, both private and public, offering a comfortable seat without renouncing to elegance.

Essential geometrical lines and highquality materials define Presto sofa, available in different dimensions.

Presto is designed for clients who prefer simple lines and elegant details.