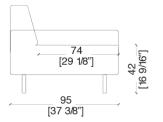

# MATERIA COLLECTION

LUXURY DECOR & BESPOKE SOLUTIONS

PRESTO SOFA

Presto is a two, three and four-seater range of sofas and armchair covered with leather or fabric supported by 15cm/6" height metal legs. It is also available in the bench version in different dimensions.

# Armchair -

2 seats -

3 seats -

4 seats -

Bench 1 seat -

Square bench -

2 seats -

3 seats -

4 seats -