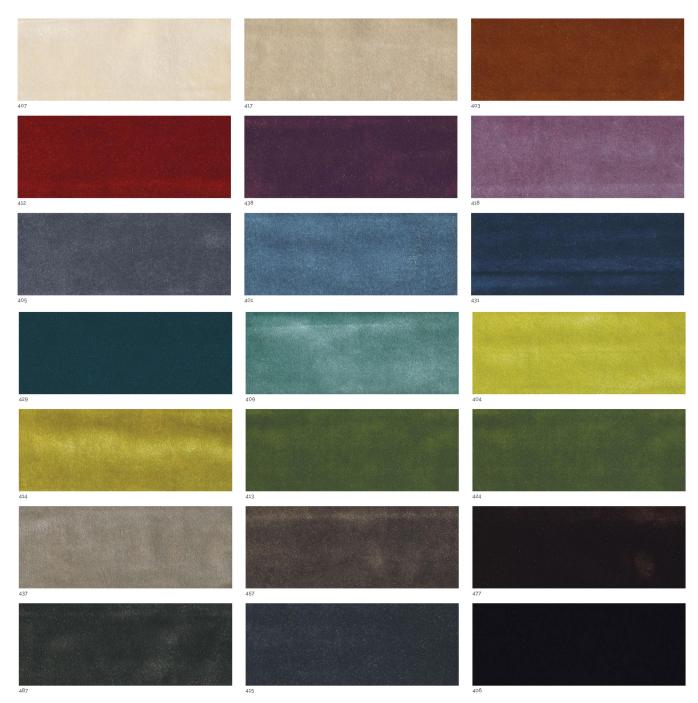

TO SOFA





Presto is a two, three and four-seater range of sofas and armchair covered with leather or fabric supported by 15cm/6" height metal legs. It is also available in the bench version in different dimensions.

Designed by Bartoli Design, Presto is a sofa with a simple yet contemporary design. It is a product that adapts itself to different spaces, both private and public, offering a comfortable seat without renouncing to elegance.

Essential geometrical lines and highquality materials define Presto sofa, available in different dimensions.

Presto is designed for clients who prefer simple lines and elegant details.



# Armchair -





2 seats -



3 seats -



4 seats -



Bench 1 seat -





Square bench -



2 seats -



3 seats -



4 seats -



# **FINISHES**

## **VELVETS**





## **NUBUCK**





Pixel Nocciola



#### **SKIN LEATHERS**



#### **SWING LEATHERS**



## **FINISHES**

#### **TOSCA LEATHERS**









Tosca Bordeaux



Tosca Testa di Moro



1060 Kane Concourse, Bay Harbor Islands, FL 33154

www.materiacollection.com | info@materiacollection.com

1-800-849-4953 | 786-438-1330