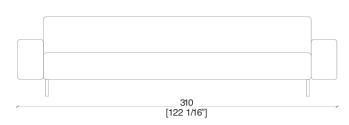

# MATERIA COLLECTION

LUXURY DECOR & BESPOKE SOLUTIONS

PRESTO SOFA





Presto is a two, three and four-seater range of sofas and armchair covered with leather or fabric supported by 15cm/6" height metal legs. It is also available in the bench version in different dimensions.

Designed by Bartoli Design, Presto is a sofa with a simple yet contemporary design. It is a product that adapts itself to different spaces, both private and public, offering a comfortable seat without renouncing to elegance.

Essential geometrical lines and highquality materials define Presto sofa, available in different dimensions.

Presto is designed for clients who prefer simple lines and elegant details.



# Armchair -





2 seats -



3 seats -



4 seats -



Bench 1 seat -





Square bench -



2 seats -



3 seats -



4 seats -



# **FINISHES**

## **VELVETS**





## **NUBUCK**





Pixel Nocciola



#### **SKIN LEATHERS**



#### **SWING LEATHERS**



## **FINISHES**

#### **TOSCA LEATHERS**









Tosca Bordeaux



Tosca Testa di Moro



1060 Kane Concourse, Bay Harbor Islands, FL 33154

www.materiacollection.com | info@materiacollection.com

1-800-849-4953 | 786-438-1330