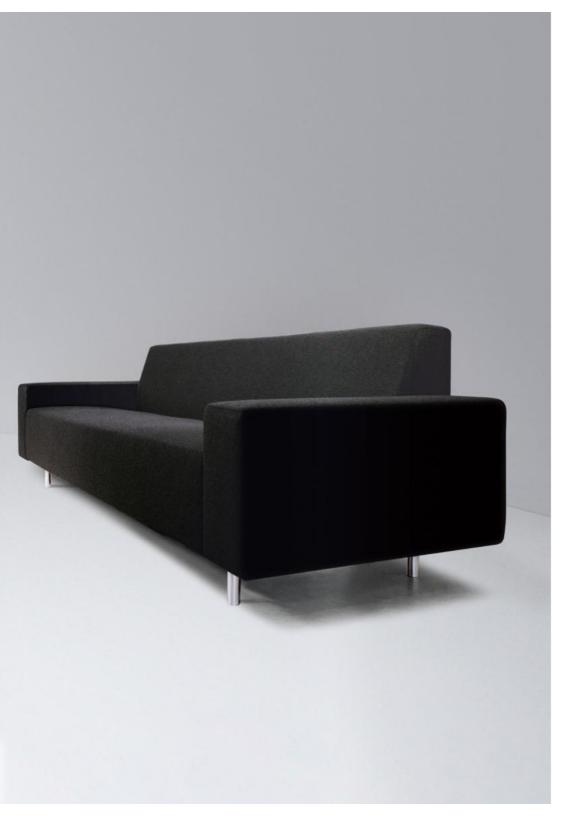

# MATERIA COLLECTION

LUXURY DECOR & BESPOKE SOLUTIONS

PRESTO SOFA

Presto is a two, three and four-seater range of sofas and armchair covered with leather or fabric supported by 15cm/6" height metal legs. It is also available in the bench version in different dimensions.

Designed by Bartoli Design, Presto is a sofa with a simple yet contemporary design. It is a product that adapts itself to different spaces, both private and public, offering a comfortable seat without renouncing to elegance.

Essential geometrical lines and highquality materials define Presto sofa, available in different dimensions.

Presto is designed for clients who prefer simple lines and elegant details.