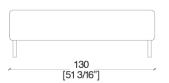

# MATERIA COLLECTION

LUXURY DECOR & BESPOKE SOLUTIONS

PRESTO SOFA





Presto is a two, three and four-seater range of sofas and armchair covered with leather or fabric supported by 15cm/6" height metal legs. It is also available in the bench version in different dimensions.

Designed by Bartoli Design, Presto is a sofa with a simple yet contemporary design. It is a product that adapts itself to different spaces, both private and public, offering a comfortable seat without renouncing to elegance.

Essential geometrical lines and highquality materials define Presto sofa, available in different dimensions.

Presto is designed for clients who prefer simple lines and elegant details.



# Armchair -





2 seats -



3 seats -



4 seats -



Bench 1 seat -





Square bench -



2 seats -



3 seats -



4 seats -



# **FINISHES**

## **VELVETS**





## **NUBUCK**





Pixel Nocciola



#### **SKIN LEATHERS**



#### **SWING LEATHERS**



## **FINISHES**

#### **TOSCA LEATHERS**









Tosca Bordeaux



Tosca Testa di Moro



1060 Kane Concourse, Bay Harbor Islands, FL 33154

www.materiacollection.com | info@materiacollection.com

1-800-849-4953 | 786-438-1330