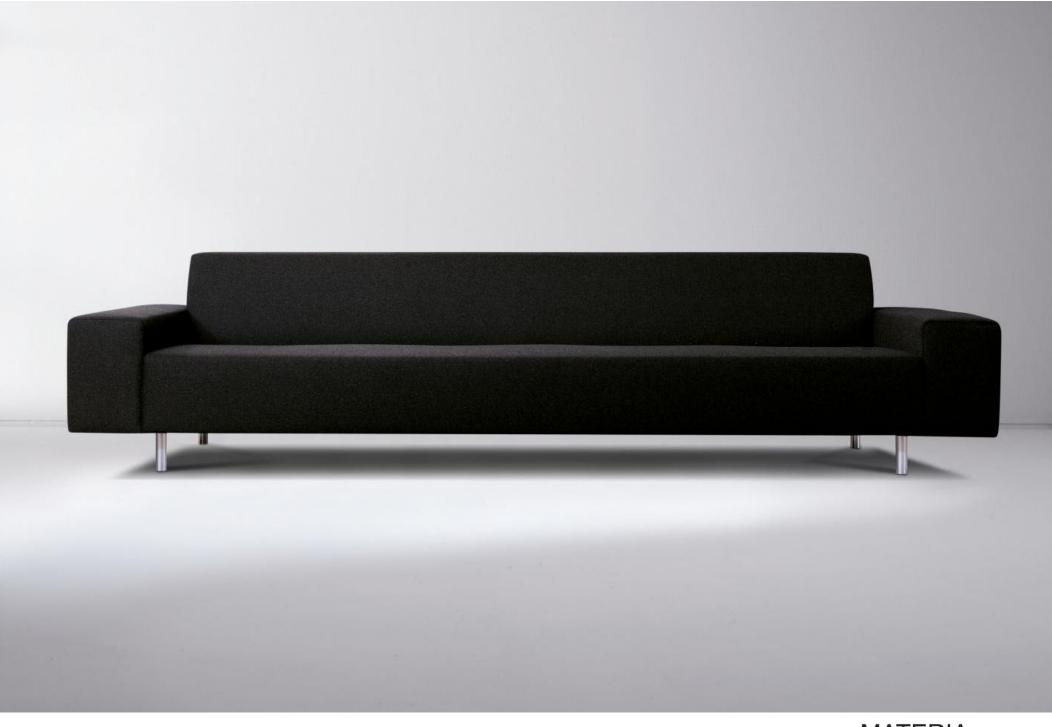

# MATERIA COLLECTION

LUXURY DECOR & BESPOKE SOLUTIONS

PRESTO SOFA

Presto is a two, three and four-seater range of sofas and armchair covered with leather or fabric supported by 15cm/6" height metal legs. It is also available in the bench version in different dimensions.

Designed by Bartoli Design, Presto is a sofa with a simple yet contemporary design. It is a product that adapts itself to different spaces, both private and public, offering a comfortable seat without renouncing to elegance.

Essential geometrical lines and highquality materials define Presto sofa, available in different dimensions.

Presto is designed for clients who prefer simple lines and elegant details.