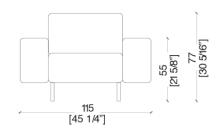

# Armchair -

2 seats -

3 seats -

4 seats -

Bench 1 seat -

Square bench -

2 seats -

3 seats -