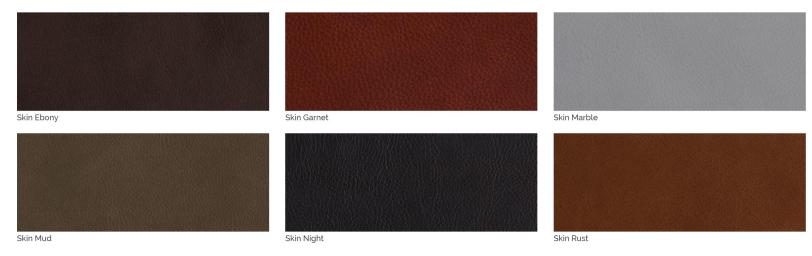

s and armchair covered with leather or fabric supported by 15cm/6" height metal legs. It is also available in the bench version in different dimensions.

Designed by Bartoli Design, Presto is a sofa with a simple yet contemporary design. It is a product that adapts itself to different spaces, both private and public, offering a comfortable seat without renouncing to elegance.

Essential geometrical lines and highquality materials define Presto sofa, available in different dimensions.

Presto is designed for clients who prefer simple lines and elegant details.



# Armchair -





2 seats -



3 seats -



4 seats -



Bench 1 seat -





Square bench -



2 seats -



3 seats -



4 seats -



# **FINISHES**

## **VELVETS**





## **NUBUCK**





Pixel Nocciola



#### **SKIN LEATHERS**



#### **SWING LEATHERS**



## **FINISHES**

#### **TOSCA LEATHERS**









Tosca Bordeaux



Tosca Testa di Moro



1060 Kane Concourse, Bay Harbor Islands, FL 33154

www.materiacollection.com | info@materiacollection.com

1-800-849-4953 | 786-438-1330