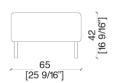

# Armchair -

2 seats -

3 seats -

4 seats -

Bench 1 seat -

Square bench -

2 seats -

3 seats -