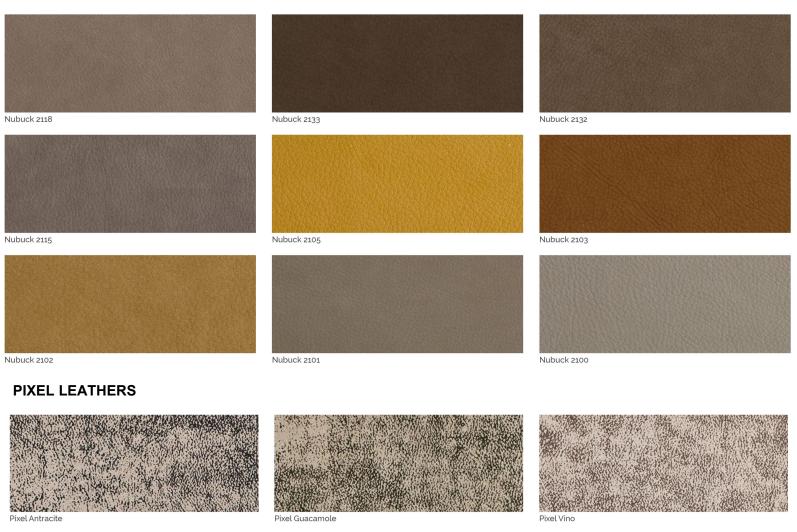

is a two, three and four-seater range of sofas and armchair covered with leather or fabric supported by 15cm/6" height metal legs. It is also available in the bench version in different dimensions.

Designed by Bartoli Design, Presto is a sofa with a simple yet contemporary design. It is a product that adapts itself to different spaces, both private and public, offering a comfortable seat without renouncing to elegance.

Essential geometrical lines and highquality materials define Presto sofa, available in different dimensions.

Presto is designed for clients who prefer simple lines and elegant details.



# Armchair -





2 seats -



3 seats -



4 seats -



Bench 1 seat -





Square bench -



2 seats -



3 seats -



4 seats -



# **FINISHES**

## **VELVETS**





## **NUBUCK**





Pixel Nocciola



#### **SKIN LEATHERS**



#### **SWING LEATHERS**



## **FINISHES**

#### **TOSCA LEATHERS**









Tosca Bordeaux



Tosca Testa di Moro



1060 Kane Concourse, Bay Harbor Islands, FL 33154

www.materiacollection.com | info@materiacollection.com

1-800-849-4953 | 786-438-1330