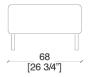

# Armchair -

2 seats -

3 seats -

4 seats -

Bench 1 seat -

Square bench -

2 seats -

3 seats -