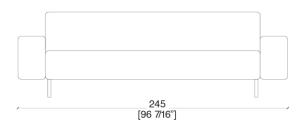

# Armchair -

2 seats -

3 seats -

4 seats -

Bench 1 seat -

Square bench -

2 seats -

3 seats -