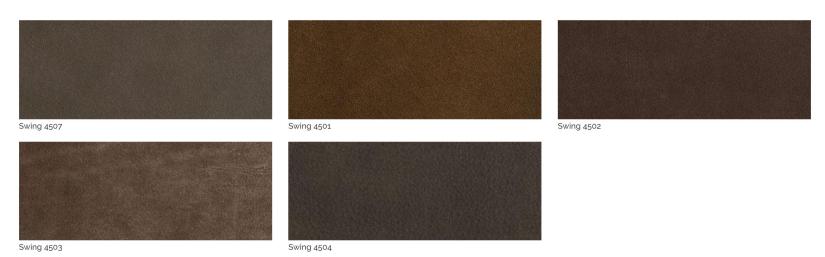

leather or fabric supported by 15cm/6" height metal legs. It is also available in the bench version in different dimensions.

Designed by Bartoli Design, Presto is a sofa with a simple yet contemporary design. It is a product that adapts itself to different spaces, both private and public, offering a comfortable seat without renouncing to elegance.

Essential geometrical lines and highquality materials define Presto sofa, available in different dimensions.

Presto is designed for clients who prefer simple lines and elegant details.



# Armchair -





2 seats -



3 seats -



4 seats -



Bench 1 seat -





Square bench -



2 seats -



3 seats -



4 seats -



# **FINISHES**

## **VELVETS**





## **NUBUCK**





Pixel Nocciola



#### **SKIN LEATHERS**



#### **SWING LEATHERS**



## **FINISHES**

#### **TOSCA LEATHERS**









Tosca Bordeaux



Tosca Testa di Moro



1060 Kane Concourse, Bay Harbor Islands, FL 33154

www.materiacollection.com | info@materiacollection.com

1-800-849-4953 | 786-438-1330