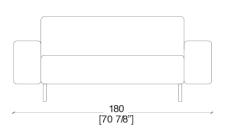

# Armchair -

2 seats -

3 seats -

4 seats -

Bench 1 seat -

Square bench -

2 seats -

3 seats -