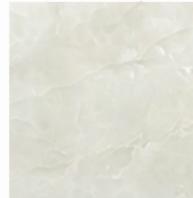

#### NATURAL STONE

Onice ocean blue

Invisible grey

Arabescato orobico grigio

Fior di bosco

Fusion brown

Sodalite blue

Sahara noir

Onice scorpione

Onice ivory white