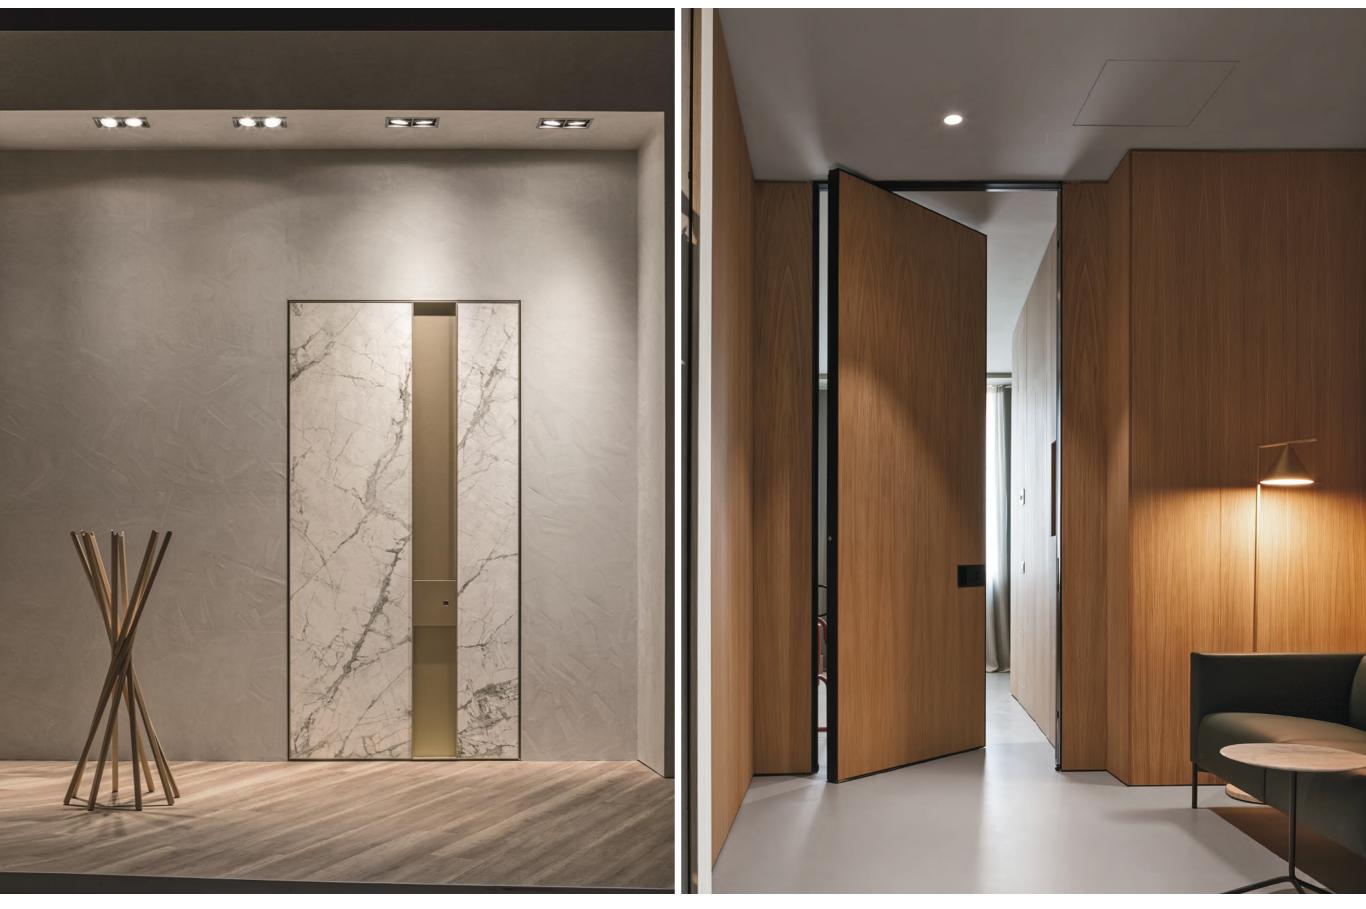

#### PERFORMACE

The door for large dimensions with pivot hinge or concealed hinge system.

A safety door that knows no limits: ideal for large sizes. It is the perfect combination of technology and design.

#### ADJUSTABLE PIVOT MECHANISM

The opening and closing of the door takes place by means of a vertical pivot, i.e. two pins placed at the ends, which are adjustable and concealed. The leaf, by turning on itself, allows a wider opening and greater brightness.

#### ALLUMINUM COVERING PROFILES

The aluminum finish in brushed steel covers the frame and the door profile. No screw is visible, a special feature that guarantees a thorough cleaning and refined aesthetics.

COPLANARITY OF THE DOOR The pivot opening allows the perfect coplanarity between the door and the wall. Everything is integrated in the door leaf, including handle

#### FLUSH WITH THE WALL

The leaf flush with the wall allows a perfectly cleaned shape.