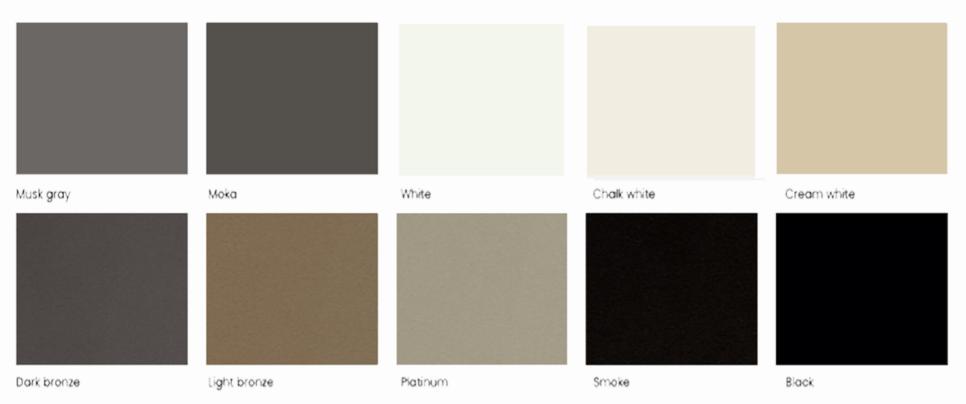

#### LACQUERED

| Silk white  | White    | Chalk white | Gravel gray | Musk gray    |
|-------------|----------|-------------|-------------|--------------|
|             |          |             |             |              |
| Cream white | Moka     | Lead gray   | Tobacco     | Light bronze |
|             |          |             |             |              |
| Dark bronze | Platinum | Smoke       | Gold        | Copper       |
|             |          |             |             |              |