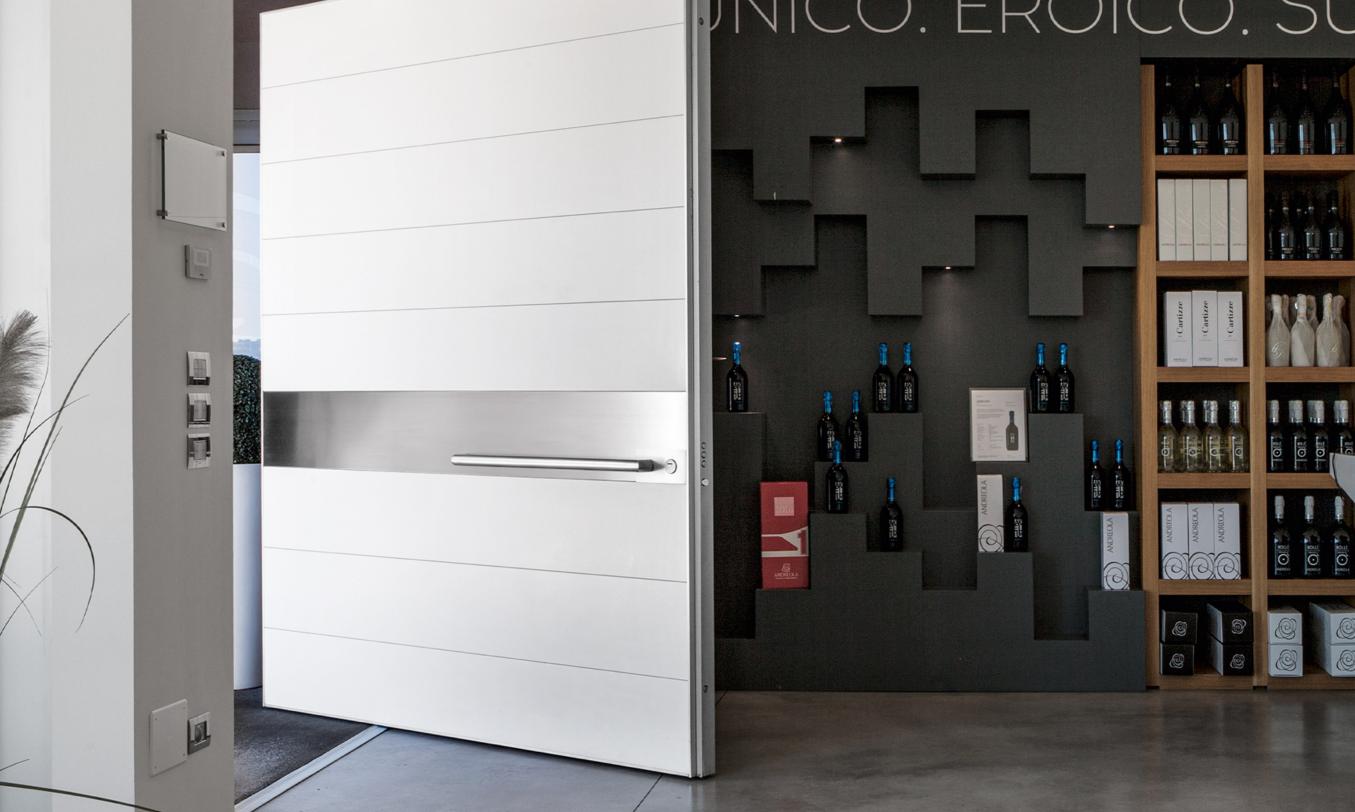

COPLANARITY OF THE DOOR The pivot opening allows the perfect coplanarity between the door and the wall. Everything is integrated in the door leaf, including handle

#### FLUSH WITH THE WALL

The leaf flush with the wall allows a perfectly cleaned shape.