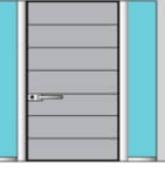

#### **INSTALLATION OPTIONS**

MATERIA COLLECTION

#### **DOOR PANEL OPTIONS**

Inside

Outside

Available as NOA hurricane rated and 120min UL fire rated

Paneling material is available for interior and exterior installation.

SOLID

VERTICAL

HORIZONTAL