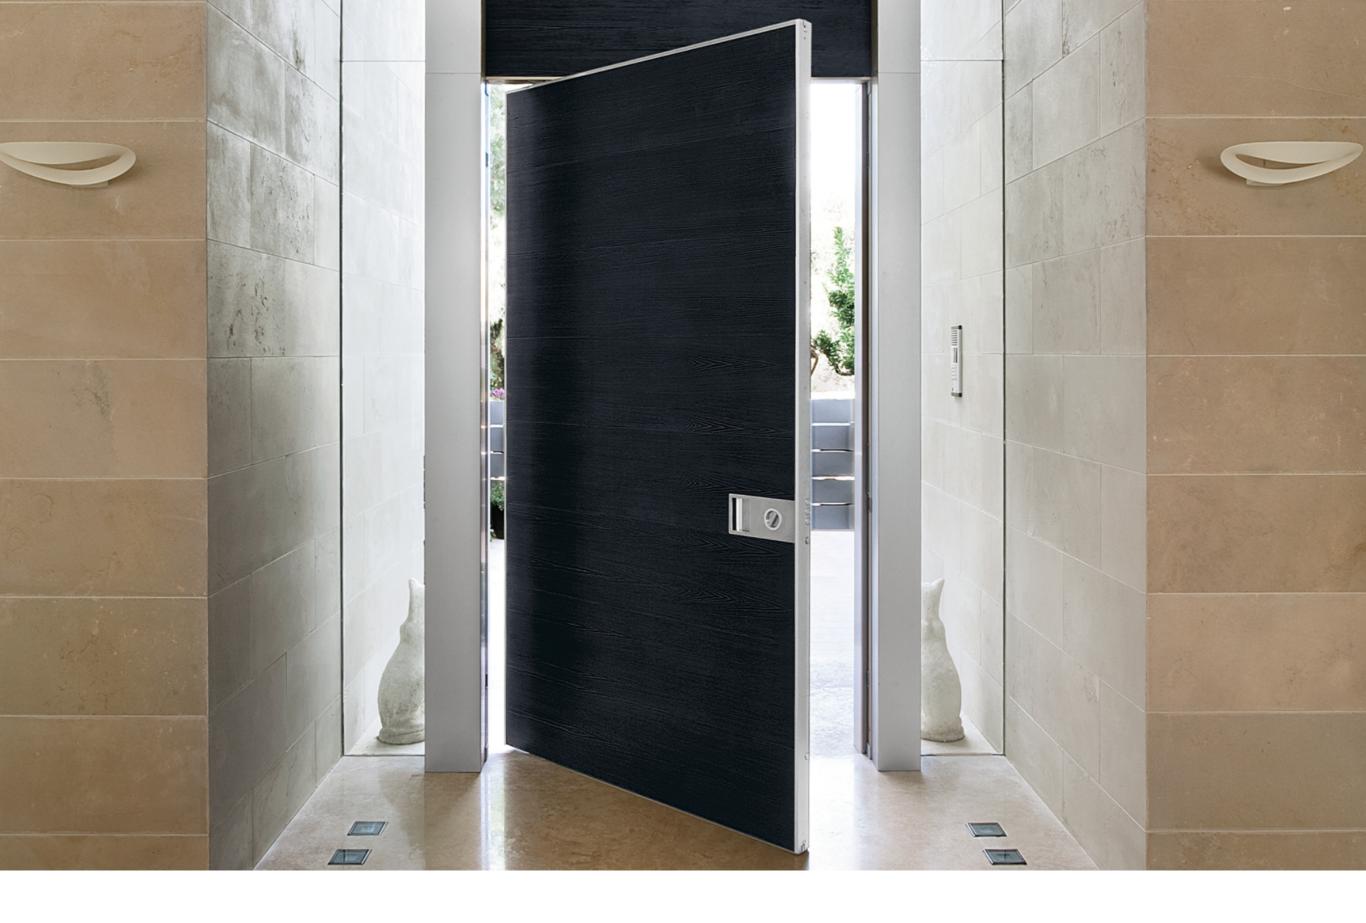

### EXTERIOR PIVOT DOORS

#### PERFORMACE

The door for large dimensions with pivot hinge or concealed hinge system.

A safety door that knows no limits: ideal for large sizes. It is the perfect combination of technology and design.

#### ADJUSTABLE PIVOT MECHANISM

The opening and closing of the door takes place by means of a vertical pivot, i.e. two pins placed at the ends, which are adjustable and concealed. The leaf, by turning on itself, allows a wider opening and greater brightness.

#### ALLUMINUM COVERING PROFILES

The aluminum finish in brushed steel covers the frame and the door profile. No screw is visible, a special feature that guarantees a thorough cleaning and refined aesthetics.

COPLANARITY OF THE DOOR The pivot opening allows the perfect coplanarity between the door and the wall. Everything is integrated in the door leaf, including handle

#### FLUSH WITH THE WALL

The leaf flush with the wall allows a perfectly cleaned shape.