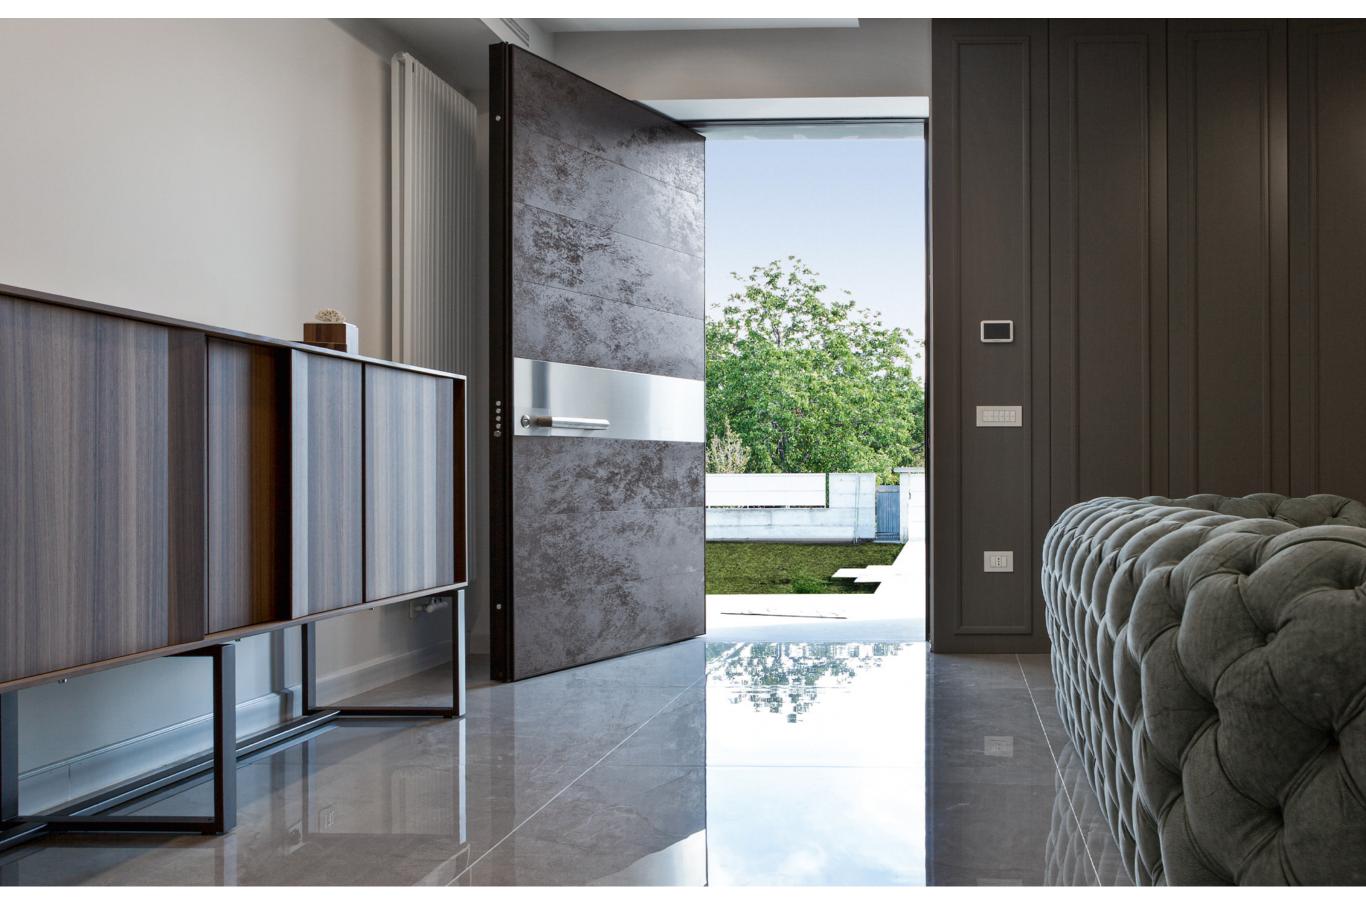

#### PERFORMACE

The door for large dimensions with pivot hinge or concealed hinge system.

A safety door that knows no limits: ideal for large sizes. It is the perfect combination of technology and design.

#### ADJUSTABLE PIVOT MECHANISM

The opening and closing of the door takes place by means of a vertical pivot, i.e. two pins placed at the ends, which are adjustable and concealed. The leaf, by turning on itself, allows a wider opening and greater brightness.

COPLANARITY OF THE DOOR The pivot opening allows the perfect coplanarity between the door and the wall. Everything is integrated in the door leaf, including handle

WOOD, LACQUERS, GLASS, METAL, PORCELAIN AND MORE

\* Sidelights by others

(See following pages for finishes)

Long handle

The further enrich the door, it is possible to customize on the outer side by choosing the long handle made of steel. Installed vertically or horizontally.

**Short handle** The external handle can be added in its short version, too. Installed vertically or horizontally.

**Recessed handle** 

In the version with recessed handle the opening from inside may also take place by the rotation of the original knob.