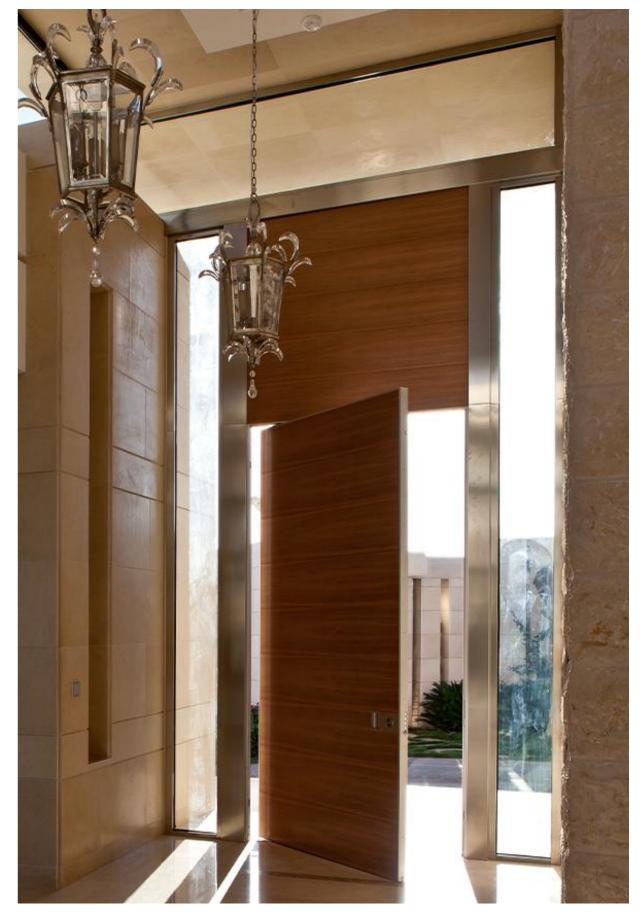

### EXTERIOR PIVOT DOORS

#### PERFORMACE

The door for large dimensions with pivot hinge or concealed hinge system.

A safety door that knows no limits: ideal for large sizes. It is the perfect combination of technology and design.

#### ADJUSTABLE PIVOT MECHANISM

The opening and closing of the door takes place by means of a vertical pivot, i.e. two pins placed at the ends, which are adjustable and concealed. The leaf, by turning on itself, allows a wider opening and greater brightness.

#### ALLUMINUM COVERING PROFILES

The aluminum finish in brushed steel covers the frame and the door profile. No screw is visible, a special feature that guarantees a thorough cleaning and refined aesthetics.

COPLANARITY OF THE DOOR The pivot opening allows the perfect coplanarity between the door and the wall. Everything is integrated in the door leaf, including handle

#### FLUSH WITH THE WALL

The leaf flush with the wall allows a perfectly cleaned shape.