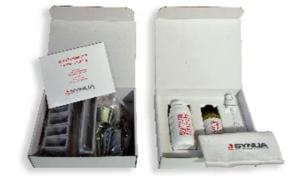

#### INSTALLATION AND MAINTANANCE KIT

With the mounting kit, the installer receives the building site key sealed in its box, the fitting instructions, as well as the accessories and hardware. The purchaser receives, included in the standard supply, the cloth, cleaning products and all the necessary items to keep Synua always under perfect conditions.

#### OWNER'S KEYS

All Oikos doors are supplied with a building site key to be used for the production checks and by the technical staff entrusted with the installation, as well as with the owner's keys, sealed inside a special box.