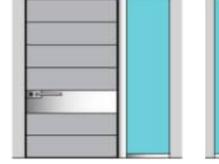

#### **INSTALLATION OPTIONS**

MATERIA COLLECTION

#### **DOOR PANEL OPTIONS**

Inside

Outside

Available as NOA hurricane rated and 120min UL fire rated

Paneling material is available for interior and exterior installation.

SOLID

VERTICAL

HORIZONTAL

Finish materials: Wood, lacquers, glass, metal, porcelain and others (See finishes pages)