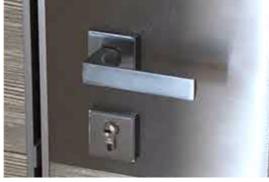

**Short handle** The external handle can be added in its short version, too. Installed vertically or horizontally.

**Recessed handle** 

In the version with recessed handle the opening from inside may also take place by the rotation of the original knob.

Single action lever

An alternative to the recessed handle is the single action lever for the interior. Single action lever for exterior side available with mechanical lock only.