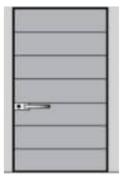

#### **INSTALLATION OPTIONS**

MATERIA COLLECTION

#### **DOOR PANEL OPTIONS**

Inside

Outside

Available as NOA hurricane rated and 120min UL fire rated

Paneling material is available for interior and exterior installation.

SOLID

VERTICAL

HORIZONTAL