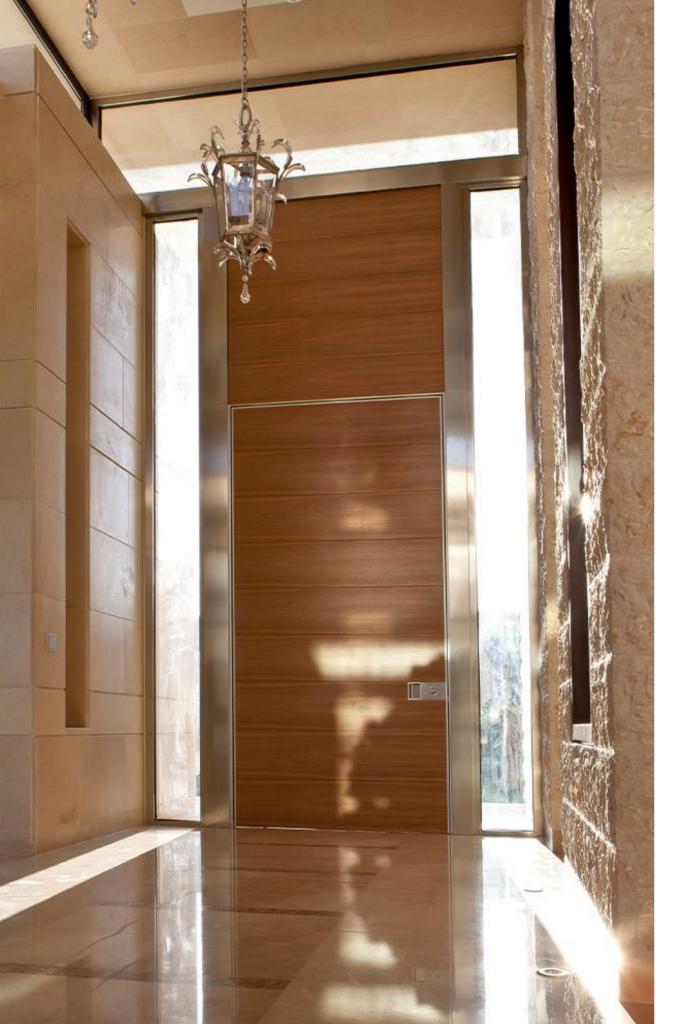

### EXTERIOR PIVOT DOORS

#### PERFORMACE

The door for large dimensions with pivot hinge or concealed hinge system.

A safety door that knows no limits: ideal for large sizes. It is the perfect combination of technology and design.

#### ADJUSTABLE PIVOT MECHANISM

The opening and closing of the door takes place by means of a vertical pivot, i.e. two pins placed at the ends, which are adjustable and concealed. The leaf, by turning on itself, allows a wider opening and greater brightness.

#### ALLUMINUM COVERING PROFILES

The aluminum finish in brushed steel covers the frame and the door profile. No screw is visible, a special feature that guarantees a thorough cleaning and refined aesthetics.

COPLANARITY OF THE DOOR The pivot opening allows the perfect coplanarity between the door and the wall. Everything is integrated in the door leaf, including handle

#### FLUSH WITH THE WALL

The leaf flush with the wall allows a perfectly cleaned shape.