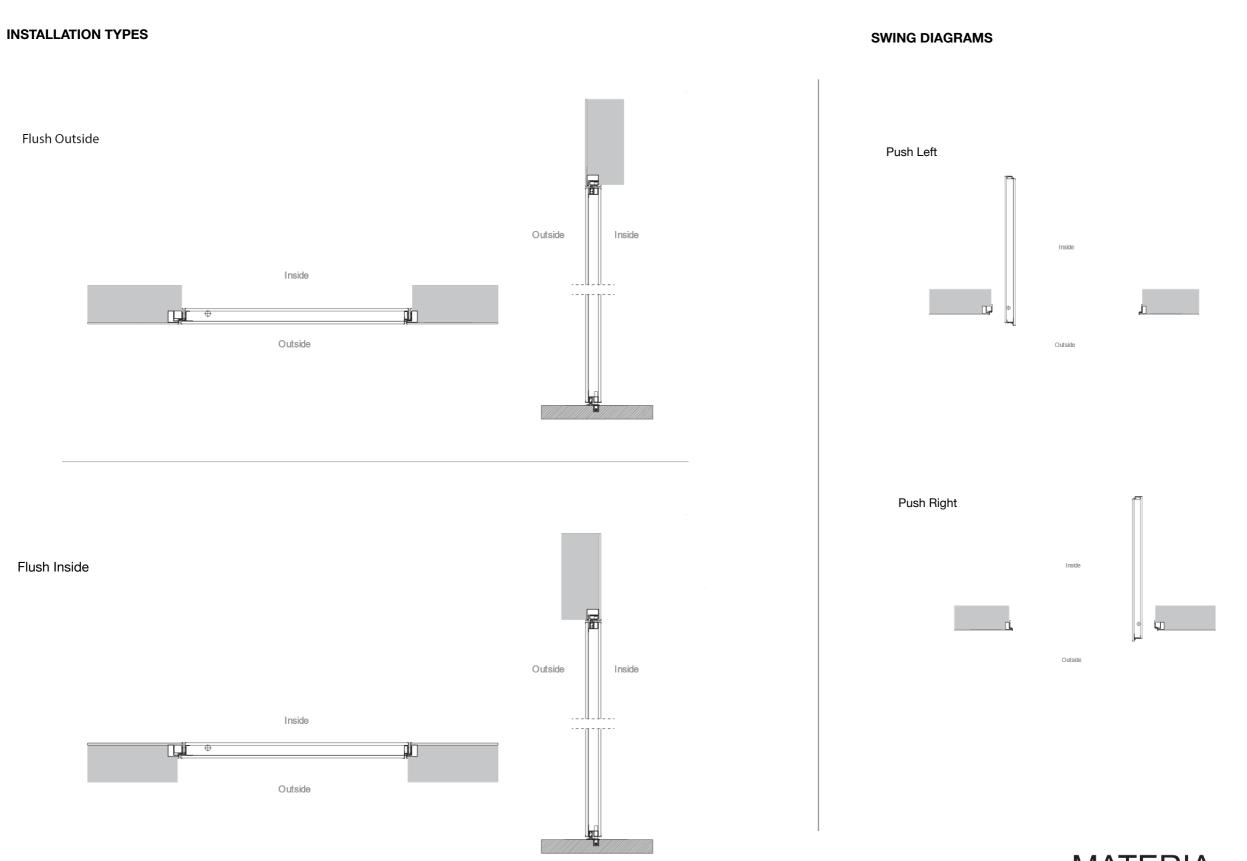

, including handle







#### FLUSH WITH THE WALL

The leaf flush with the wall allows a perfectly cleaned shape.

#### INSTALLATION AND MAINTANANCE KIT

With the mounting kit, the installer receives the building site key sealed in its box, the fitting instructions, as well as the accessories and hardware. The purchaser receives, included in the standard supply, the cloth, cleaning products and all the necessary items to keep Synua always under perfect conditions.

#### OWNER'S KEYS

All Oikos doors are supplied with a building site key to be used for the production checks and by the technical staff entrusted with the installation, as well as with the owner's keys, sealed inside a special box.



#### TECHNICAL DETAILS Max. Dimensions



MATERIA COLLECTION

#### **INSTALLATION OPTIONS**



MATERIA COLLECTION

#### **DOOR PANEL OPTIONS**



Inside

Outside

Available as NOA hurricane rated and 120min UL fire rated

Paneling material is available for interior and exterior installation.

SOLID

VERTICAL

HORIZONTAL



Finish materials: Wood, lacquers, glass, metal, porcelain and others (See finishes pages)



#### **HANDLE OPTIONS**

#### **COMPOSITION EXAMPLES**











\*

\*

\*



\*

\*

\*



FINISHES AVAILABLE:

WOOD, LACQUERS, GLASS, METAL, PORCELAIN AND MORE

\* Sidelights by others

(See following pages for finishes)



Long handle

The further enrich the door, it is possible to customize on the outer side by choosing the long handle made of steel. Installed vertically or horizontally.



**Short handle** The external handle can be added in its short version, too