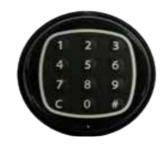

#### **PIN Keypad**

The leaf opening can take place by storing a PIN code on a dedicated numeric keypad.

Power Supply Transformer \*Required for home automation control

Card

The Security Code System consists of three cards subject to progressive deactivation that allow the administrator to always have the control of the secret code for accessing the Oikos Tech App programming.