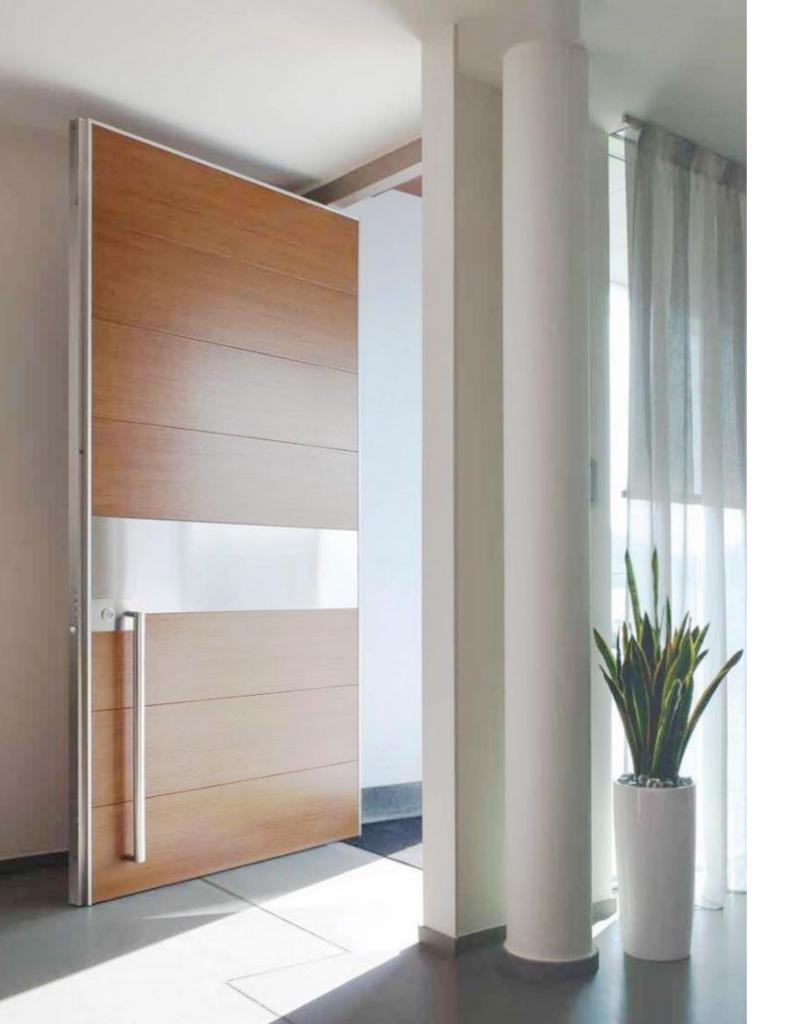

#### ADJUSTABLE PIVOT MECHANISM

The opening and closing of the door takes place by means of a vertical pivot, i.e. two pins placed at the ends, which are adjustable and concealed. The leaf, by turning on itself, allows a wider opening and greater brightness.

COPLANARITY OF THE DOOR The pivot opening allows the perfect coplanarity between the door and the wall. Everything is integrated in the door leaf, including handle

#### FLUSH WITH THE WALL

The leaf flush with the wall allows a perfectly cleaned shape.