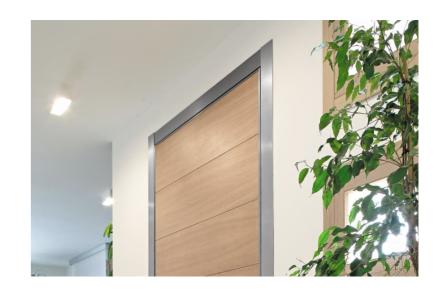

### EXTERIOR PIVOT DOORS

#### PERFORMACE

The door for large dimensions with pivot hinge or concealed hinge system.

A safety door that knows no limits: ideal for large sizes. It is the perfect combination of technology and design.

#### ALLUMINUM COVERING PROFILES

The aluminum finish in brushed steel covers the frame and the door profile. No screw is visible, a special feature that guarantees a thorough cleaning and refined aesthetics.