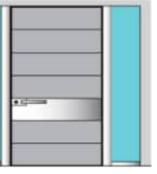

#### **INSTALLATION OPTIONS**

MATERIA COLLECTION

#### **DOOR PANEL OPTIONS**

Inside

Outside

Available as NOA hurricane rated and 120min UL fire rated

Paneling material is available for interior and exterior installation.

SOLID

VERTICAL

HORIZONTAL

Finish materials: Wood, lacquers, glass, metal, porcelain and others (See finishes pages)