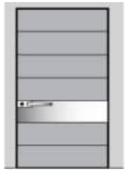

#### PERFORMACE

The door for large dimensions with pivot hinge or concealed hinge system.

A safety door that knows no limits: ideal for large sizes. It is the perfect combination of technology and design.

#### ADJUSTABLE PIVOT MECHANISM

The opening and closing of the door takes place by means of a vertical pivot, i.e. two pins placed at the ends, which are adjustable and concealed. The leaf, by turning on itself, allows a wider opening and greater brightness.

#### ALLUMINUM COVERING PROFILES

The aluminum finish in brushed steel covers the frame and the door profile. No screw is visible, a special feature that guarantees a thorough cleaning and refined aesthetics.

COPLANARITY OF THE DOOR The pivot opening allows the perfect coplanarity between the door and the wall. Everything is integrated in the door leaf, including handle

#### FLUSH WITH THE WALL

The leaf flush with the wall allows a perfectly cleaned shape.