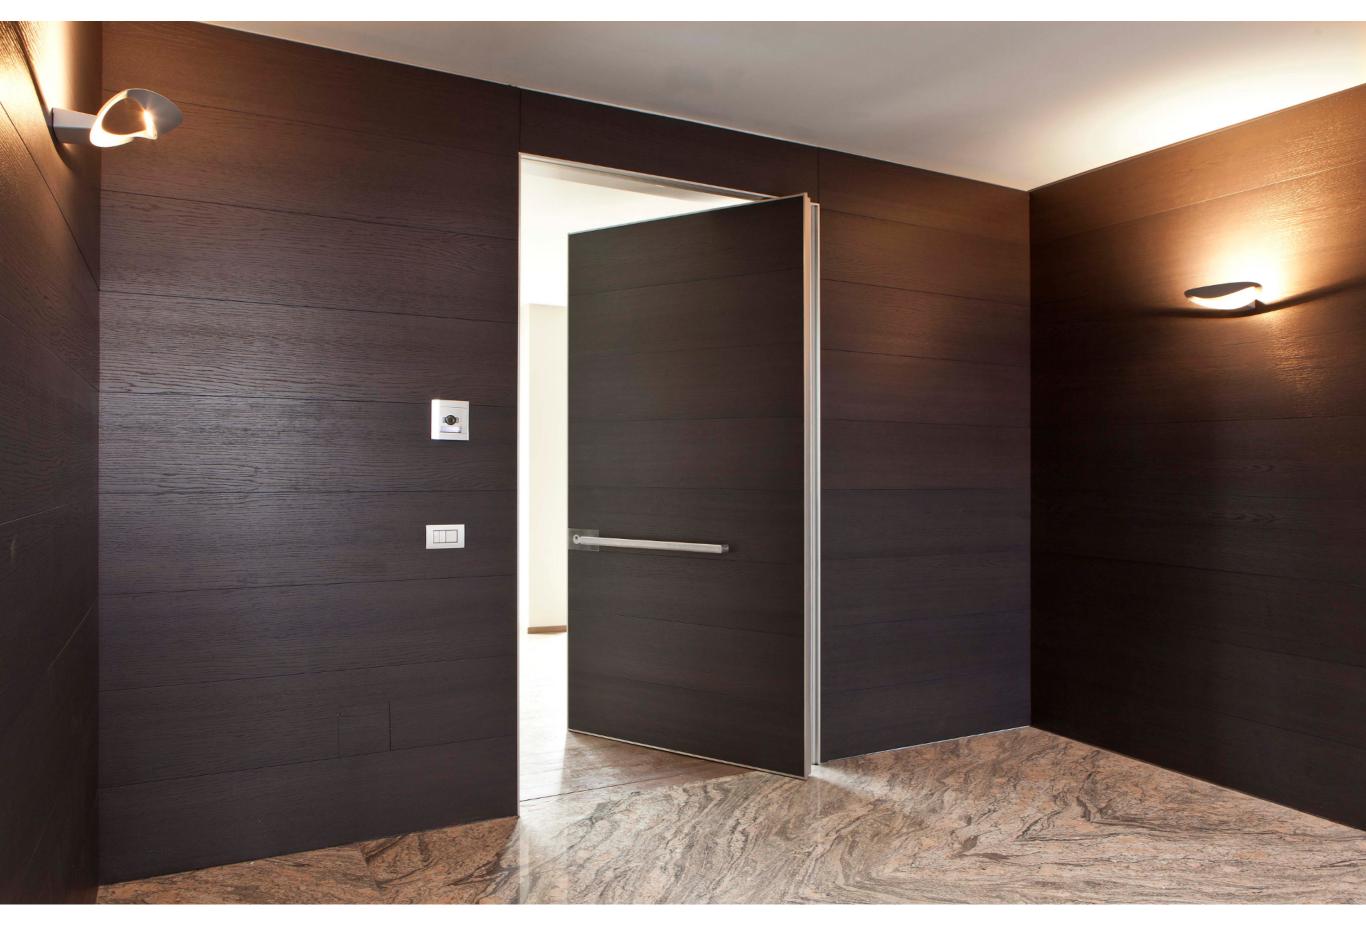

#### PERFORMACE

The door for large dimensions with pivot hinge or concealed hinge system.

A safety door that knows no limits: ideal for large sizes. It is the perfect combination of technology and design.

#### ADJUSTABLE PIVOT MECHANISM

The opening and closing of the door takes place by means of a vertical pivot, i.e. two pins placed at the ends, which are adjustable and concealed. The leaf, by turning on itself, allows a wider opening and greater brightness.

COPLANARITY OF THE DOOR The pivot opening allows the perfect coplanarity between the door and the wall. Everything is integrated in the door leaf, including handle

**Short handle** The external handle can be added in its short version, too. Installed vertically or horizontally.

**Recessed handle** 

In the version with recessed handle the opening from inside may also take place by the rotation of the original knob.

Single action lever

An alternative to the recessed handle is the single action lever for the interior. Single action lever for exterior side available with mechanical lock only.