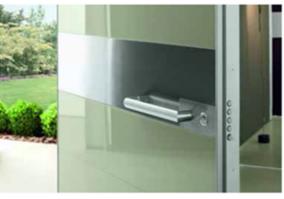

#### ELECTRONIC LOCKING SYSTEM

Easy version: Battery operated, no on-site wiring work needs to be carried out.

Full version: Preset for connection to the low voltage mains supply and is compatible with all opening systems.

Simple because it can be used even without any pre-arranged electrical system. Smart because it can be operated using transponder key,

keypad, and radio control.

Secure because locking of the door takes place automatically just by its being pulled to.

Convenient because it is possible to control several entrances with a single radio control: gate, up-and-over door, door.

Generous because it can be connected to a burglar alarm system or to the domotic control for a smart house management.