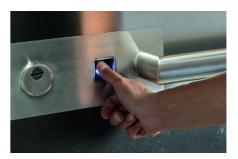

#### **Finger Print Reader**

Use this option for quick access using your fingerprints. The fingerprint reader is harmoniously inserted in the door and coordinated with the accessories already installed.