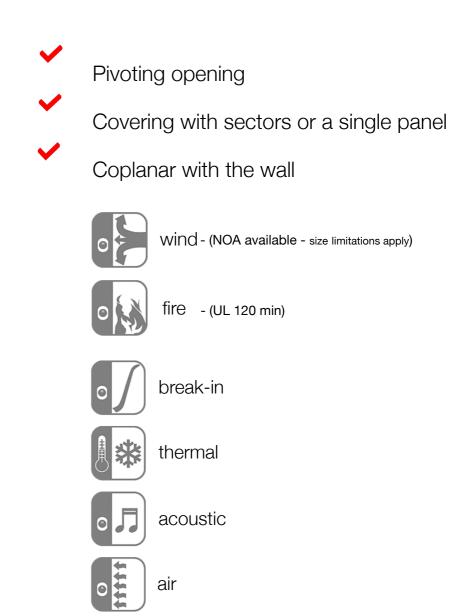

#### **DOOR PANEL OPTIONS**

Inside

Outside

Available as NOA hurricane rated and 120min UL fire rated

Paneling material is available for interior and exterior installation.

SOLID

VERTICAL

HORIZONTAL