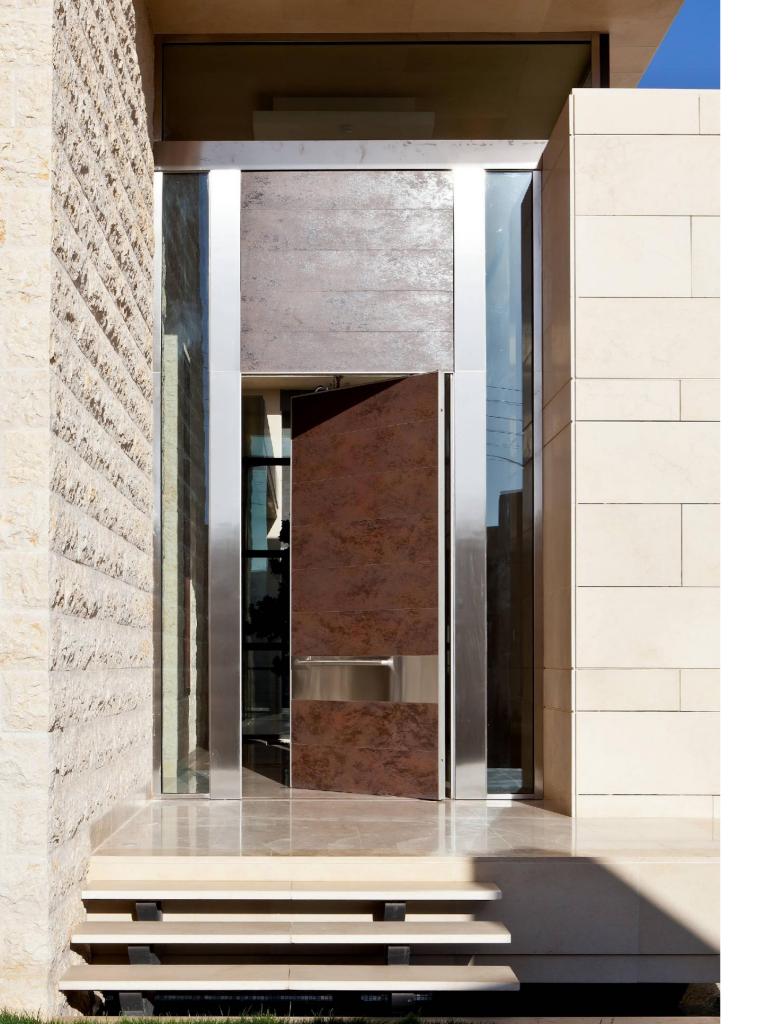

### EXTERIOR PIVOT DOORS

#### PERFORMACE

The door for large dimensions with pivot hinge or concealed hinge system.

A safety door that knows no limits: ideal for large sizes. It is the perfect combination of technology and design.

#### ADJUSTABLE PIVOT MECHANISM

The opening and closing of the door takes place by means of a vertical pivot, i.e. two pins placed at the ends, which are adjustable and concealed. The leaf, by turning on itself, allows a wider opening and greater brightness.

#### ALLUMINUM COVERING PROFILES

The aluminum finish in brushed steel covers the frame and the door profile. No screw is visible, a special feature that guarantees a thorough cleaning and refined aesthetics.

COPLANARITY OF THE DOOR The pivot opening allows the perfect coplanarity between the door and the wall. Everything is integrated in the door leaf, including handle

#### FLUSH WITH THE WALL

The leaf flush with the wall allows a perfectly cleaned shape.