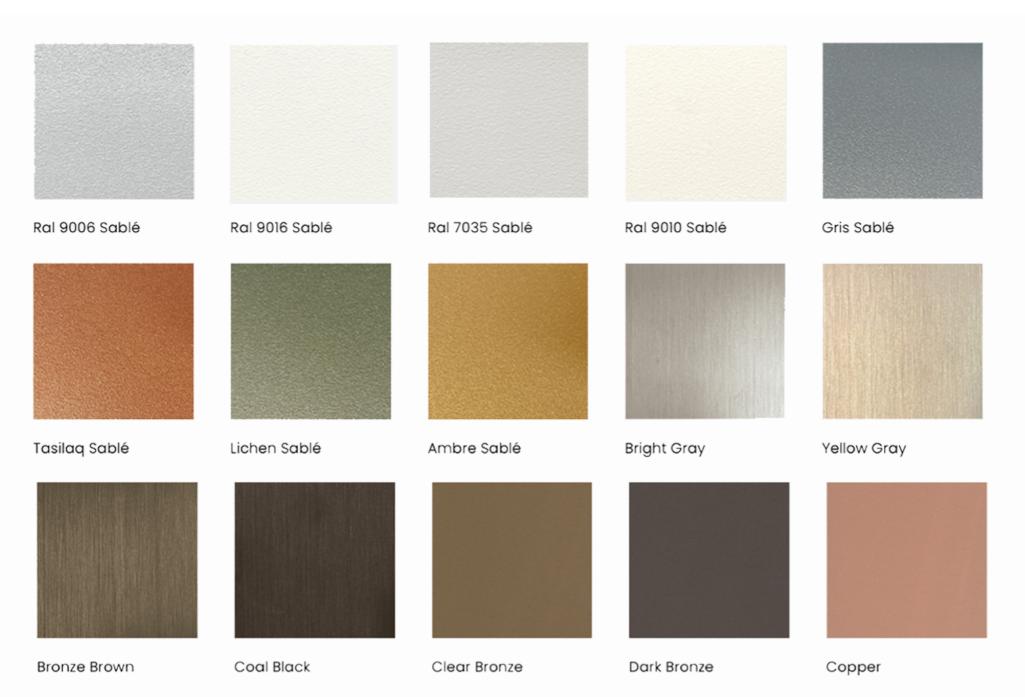

through the Tech App for smartphones, and equipped with an electronic opening system.



#### **PIN Keypad**

The leaf opening can take place by storing a PIN code on a dedicated numeric keypad.



Power Supply Transformer \*Required for home automation control



Card

The Security Code System consists of three cards subject to progressive deactivation that allow the administrator to always have the control of the secret code for accessing the Oikos Tech App programming.



#### **Finger Print Reader**

Use this option for quick access using your fingerprints. The fingerprint reader is harmoniously inserted in the door and coordinated with the accessories already installed.



Smart Home Control Sensor \*Required for home automation control



#### ELECTRONIC LOCK OPTIONS

#### SKYDOORS







Platinum

#### **INTERNAL WOODS**



MATERIA COLLECTION LUXURY DECOR & BESPOKE SOLUTIONS

Raw ash Oak

#### FASHION



MATERIA COLLECTION

#### MATERICI











White oak sablé

Gray oak sablé

Talc white

Talc gray

White sablé



Gray sablé

#### MATT GLASS





#### LACQUERED

| Silk white  | White    | Chalk white | Gravel gray | Musk gray    |
|-------------|----------|-------------|-------------|--------------|
|             |          |             |             |              |
| Cream white | Moka     | Lead gray   | Tobacco     | Light bronze |
|             |          |             |             |              |
| Dark bronze | Platinum | Smoke       | Gold        | Copper       |
|             |          |             |             |              |

MATERIA COLLECTION