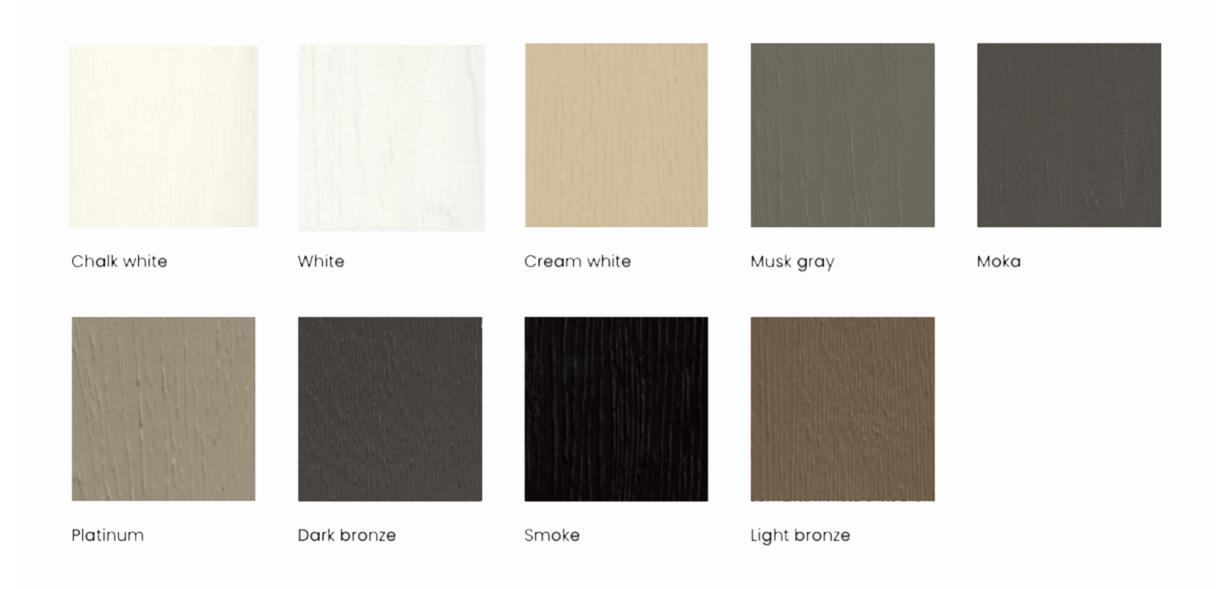

#### LACQUERED

| Silk white  | White    | Chalk white | Gravel gray | Musk gray    |
|-------------|----------|-------------|-------------|--------------|
|             |          |             |             |              |
| Cream white | Moka     | Lead gray   | Tobacco     | Light bronze |
|             |          |             |             |              |
| Dark bronze | Platinum | Smoke       | Gold        | Copper       |
|             |          |             |             |              |