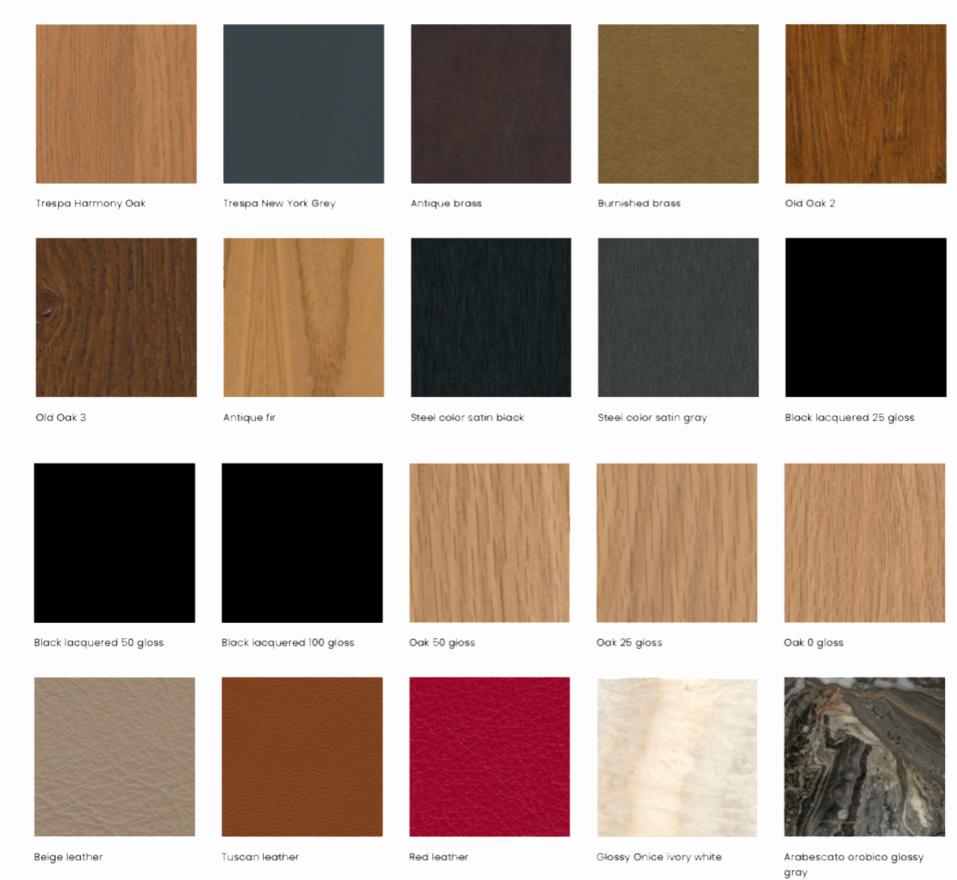

Finish materials: Wood, lacquers, glass, metal, porcelain and others (See finishes pages)

WOOD, LACQUERS, GLASS, METAL, PORCELAIN AND MORE

\* Sidelights by others

(See following pages for finishes)

Long handle

The further enrich the door, it is possible to customize on the outer side by choosing the long handle made of steel. Installed vertically or horizontally.