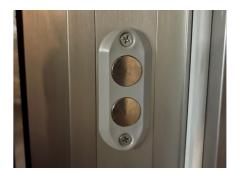

#### OWNER'S KEYS

All Oikos doors are supplied with a building site key to be used for the production checks and by the technical staff entrusted with the installation, as well as with the owner's keys, sealed inside a special box.

#### INSTALLATION AND MAINTANANCE KIT

With the mounting kit, the installer receives the building site key sealed in its box, the fitting instructions, as well as the accessories and hardware. The purchaser receives, included in the standard supply, the cloth, cleaning products and all the necessary items to keep Synua always under perfect conditions.