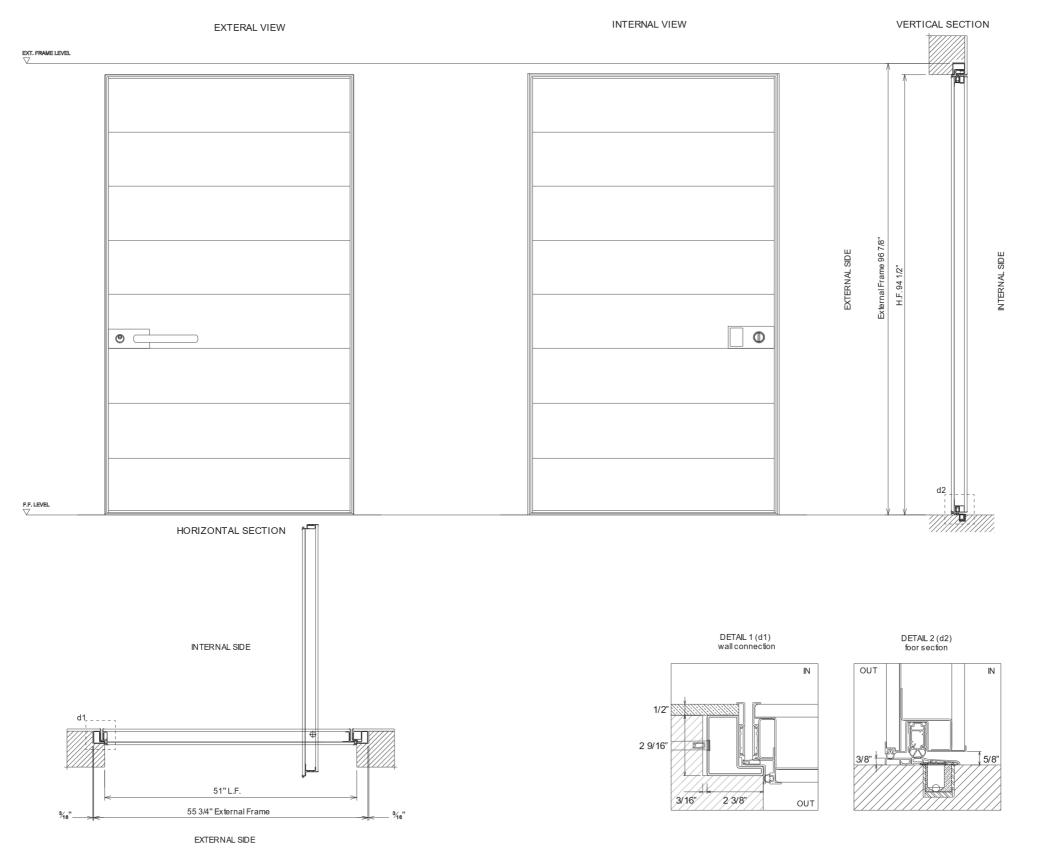

d the wall. Everything is integrated in the door leaf, including handle







#### FLUSH WITH THE WALL

The leaf flush with the wall allows a perfectly cleaned shape.

#### INSTALLATION AND MAINTANANCE KIT

With the mounting kit, the installer receives the building site key sealed in its box, the fitting instructions, as well as the accessories and hardware. The purchaser receives, included in the standard supply, the cloth, cleaning products and all the necessary items to keep Synua always under perfect conditions.

#### OWNER'S KEYS

All Oikos doors are supplied with a building site key to be used for the production checks and by the technical staff entrusted with the installation, as well as with the owner's keys, sealed inside a special box.



#### TECHNICAL DETAILS Max. Dimensions



MATERIA COLLECTION

#### **INSTALLATION OPTIONS**



MATERIA COLLECTION

#### **DOOR PANEL OPTIONS**



Inside

Outside

Available as NOA hurricane rated and 120min UL fire rated

Paneling material is available for interior and exterior installation.

SOLID

VERTICAL

HORIZONTAL



Finish materials: Wood, lacquers, glass, metal, porcelain and others (See finishes pages)



#### **HANDLE OPTIONS**

#### **COMPOSITION EXAMPLES**











\*

\*

\*



\*

\*

\*



FINISHES AVAILABLE:

WOOD, LACQUERS, GLASS, METAL, PORCELAIN AND MORE

\* Sidelights by others

(See following pages for finishes)



Long handle

The further enrich the door, it is possible to customize on the outer side by choosing the long handle made of steel. Installed vertically or horizontally.



**Short handle** The e