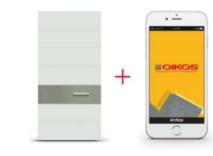

#### Arckey

An access control system, integrated in safety doors, managed through the Tech App for smartphones, and equipped with an electronic opening system.