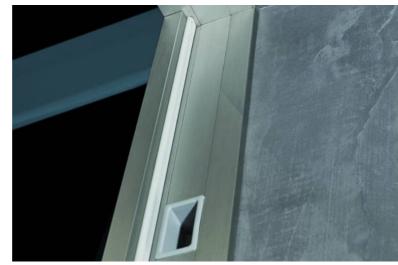

#### ALLUMINUM COVERING PROFILES

The aluminum finish in brushed steel covers the frame and the door profile. No screw is visible, a special feature that guarantees a thorough cleaning and refined aesthetics.

COPLANARITY OF THE DOOR The pivot opening allows the perfect coplanarity between the door and the wall. Everything is integrated in the door leaf, including handle

#### FLUSH WITH THE WALL

The leaf flush with the wall allows a perfectly cleaned shape.