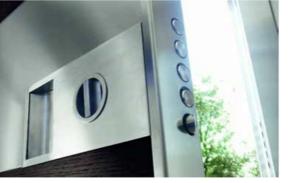

#### OPENING FROM OUTSIDE

With transponder

with radio control

with keypad

with mechanical key

#### **OPENING FROM INSIDE**

with remote control

with button