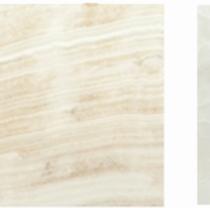

#### NATURAL STONE

Onice ocean blue

Invisible grey

Arabescato orobico grigio

Fior di bosco

Fusion brown

Sodalite blue

Sahara noir

Onice scorpione

Onice ivory white