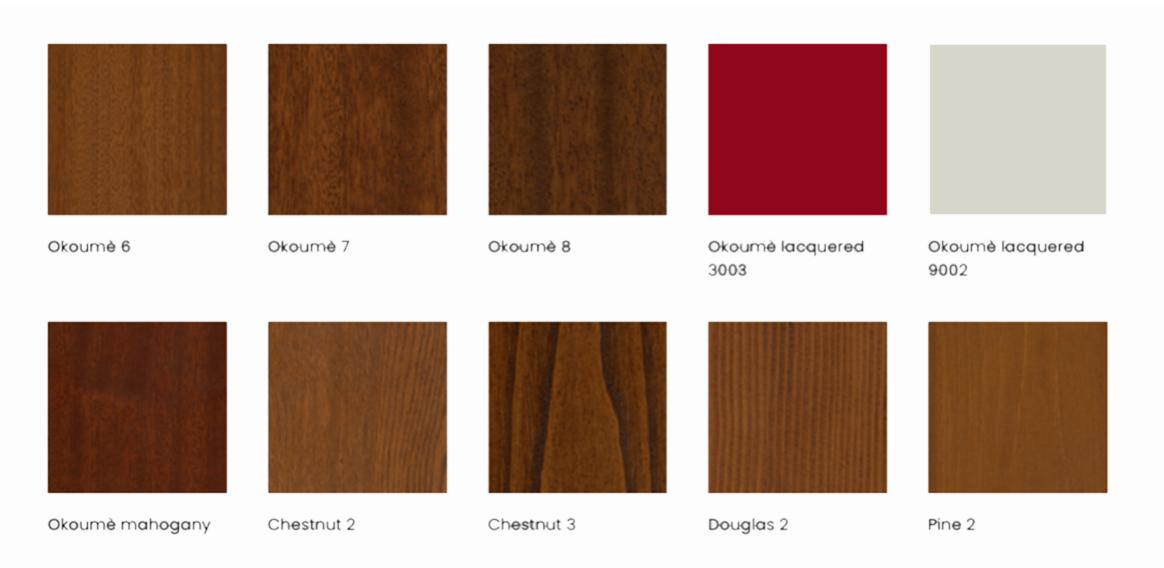

#### **LEGNO VIVO**

Antique finished Oak

Oak 1

Honey oak

Oak 3

RAL 9005 lacquered

Natural oak

MATERIA COLLECTION LUXURY DECOR & BESPOKE SOLUTIONS