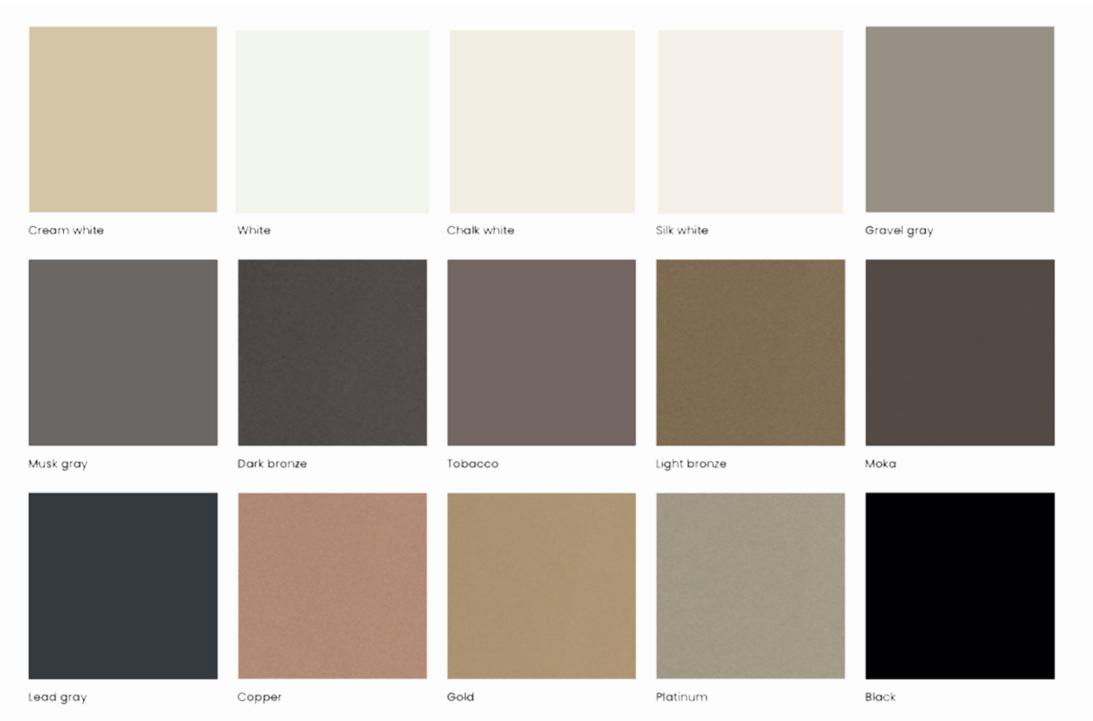

#### LACQUERED

| Silk white  | White    | Chalk white | Gravel gray | Musk gray    |
|-------------|----------|-------------|-------------|--------------|
|             |          |             |             |              |
| Cream white | Moka     | Lead gray   | Tobacco     | Light bronze |
|             |          |             |             |              |
| Dark bronze | Platinum | Smoke       | Gold        | Copper       |
|             |          |             |             |              |