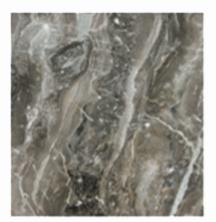

#### NATURAL STONE

Onice ocean blue

Invisible grey

Arabescato orobico grigio

Fior di bosco

Fusion brown

Sodalite blue

Sahara noir

Onice scorpione

Onice ivory white