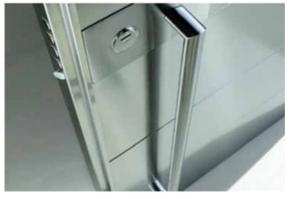

#### ALLUMINUM COVERING PROFILES

The aluminum finish in brushed steel covers the frame and the door profile. No screw is visible, a special feature that guarantees a thorough cleaning and refined aesthetics.

COPLANARITY OF THE DOOR The pivot opening allows the perfect coplanarity between the door and the wall. Everything is integrated in the door leaf, including handle

#### FLUSH WITH THE WALL

The leaf flush with the wall allows a perfectly cleaned shape.