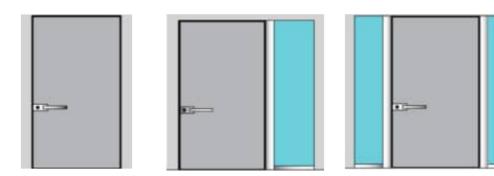

#### **INSTALLATION OPTIONS**

MATERIA COLLECTION

#### **DOOR PANEL OPTIONS**

Inside

Outside

Available as NOA hurricane rated and 120min UL fire rated

Paneling material is available for interior and exterior installation.

SOLID

VERTICAL

HORIZONTAL

Finish materials: Wood, lacquers, glass, metal, porcelain and others (See finishes pages)