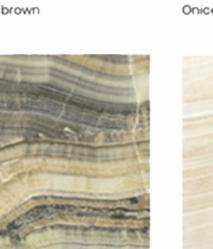

#### NATURAL STONE

Onice ocean blue

Invisible grey

Arabescato orobico grigio

Fior di bosco

Fusion brown

Sodalite blue

Sahara noir

Onice scorpione

Onice ivory white