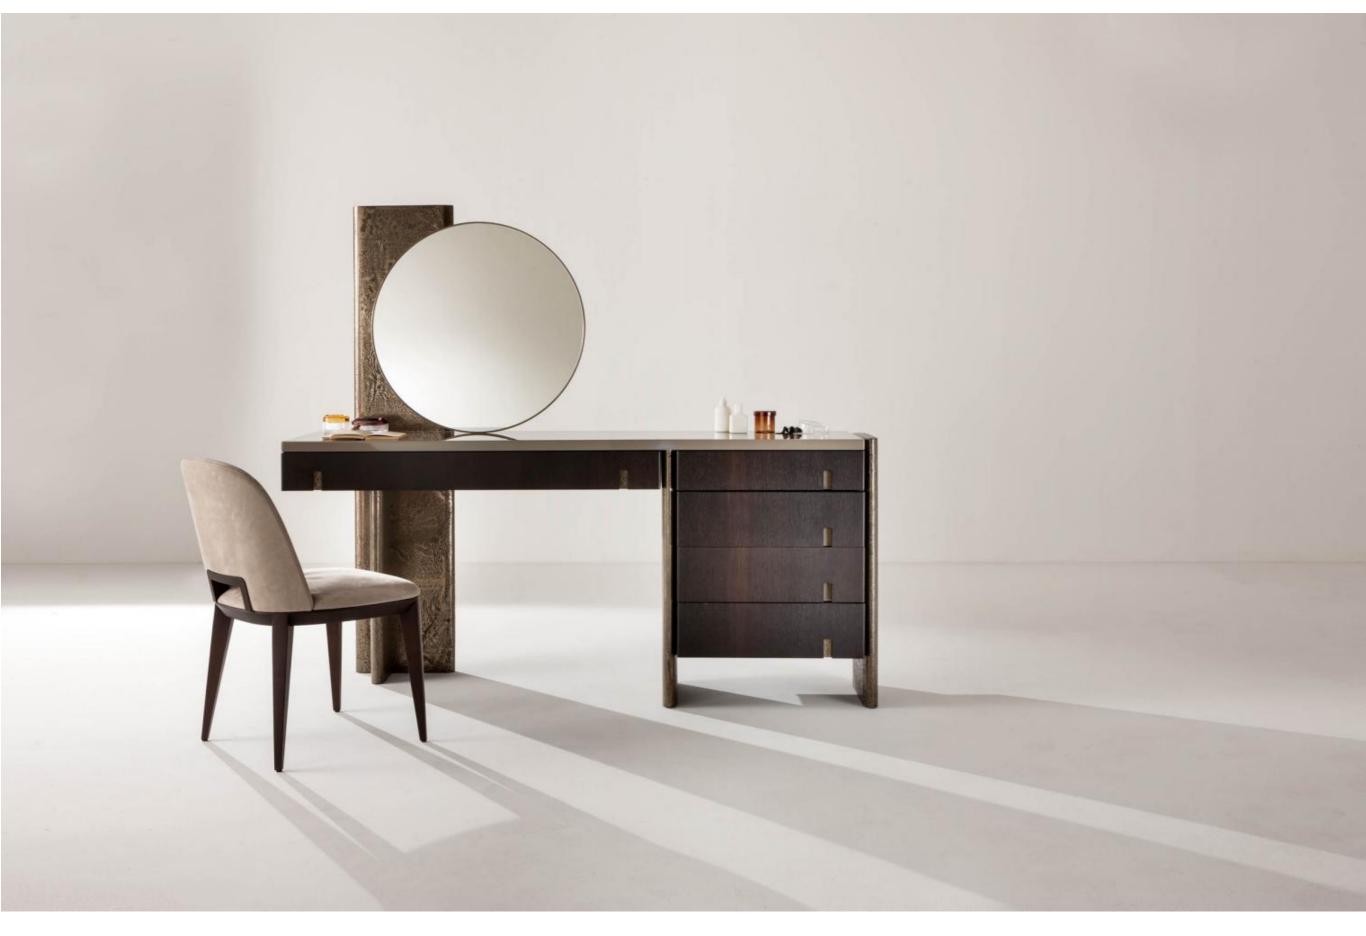

# MATERIA COLLECTION

LUXURY DECOR & BESPOKE SOLUTIONS

**OUTFIT VANITY Line Collection** 

LAURAMERONI design.collection

Outfit is an elegant modern dressing table with round mirror and drawers with natural wood structure, a glossy lacquered top and metal coated legs.

Designed by Cesare Arosio as part of the innovative modular walk-in closet "Line Outfit system", this refined vanity table is a true piece of craftsmanship, which can be even more enriched selecting the desired finish along our wide range of lacquered woods, natural wood or special coatings.

Outfit is a beautiful dressing table made in wood with a nice combination of different finishes such as liquid metal, glossy lacquering or precious woods.

Conceived for make up and dressing, Outfit is also a desk and a container for all the accessories you need thanks to its side and under top drawers.

Drawers can be beautifully divided and organized internally with liquid velvet coated or wood veneered custom made partitions.

The structure supports a round silver mirror with a border which can share the same finish of the legs.

The customization possibilities offered to this vanity desk in terms of finishes and accessories are so many that you can personalize it to match your style.

The drawer's handle is carved out on the front and can be lacquered or coated in the same finish of the structure.