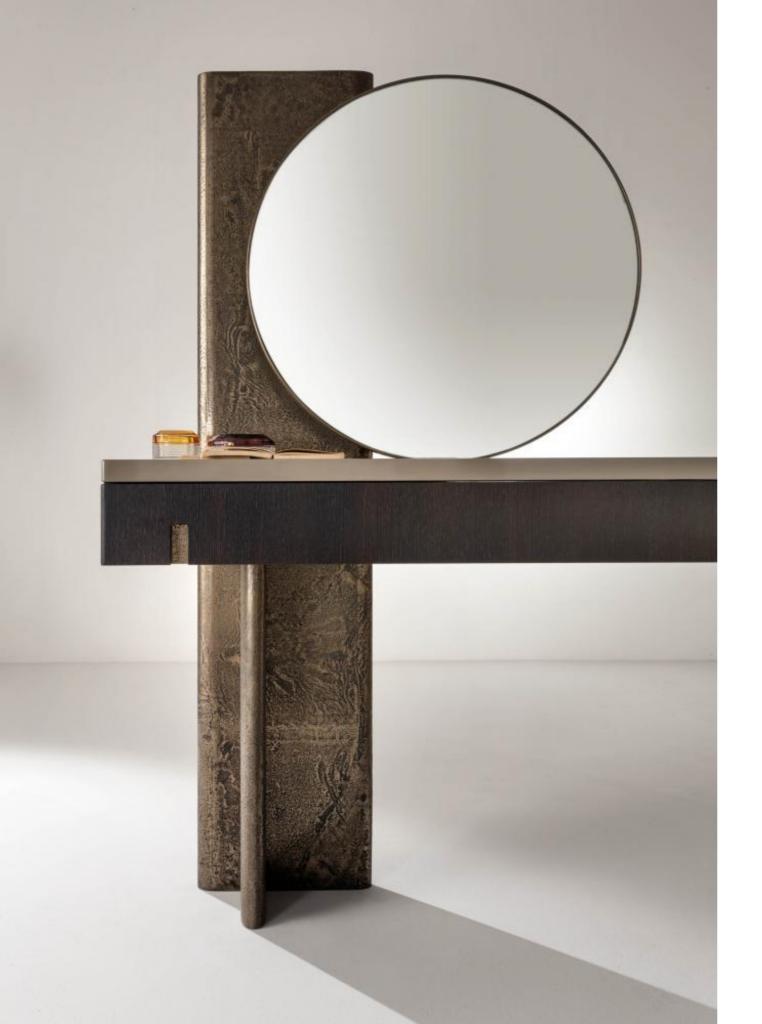

Drawers can be beautifully divided and organized internally with liquid velvet coated or wood veneered custom made partitions.

The structure supports a round silver mirror with a border which can share the same finish of the legs.

The customization possibilities offered to this vanity desk in terms of finishes and accessories are so many that you can personalize it to match your style.

The drawer's handle is carved out on the front and can be lacquered or coated in the same finish of the structure.

#### Base

Brushed gold Raptor