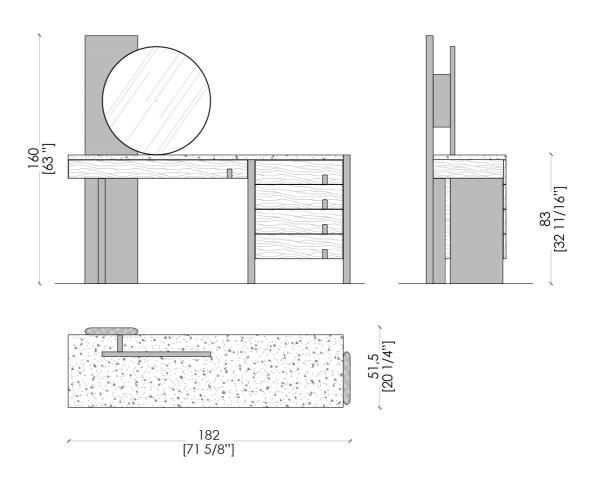

wood with a nice combination of different finishes such as liquid metal, glossy lacquering or precious woods.





Conceived for make up and dressing, Outfit is also a desk and a container for all the accessories you need thanks to its side and under top drawers.

Drawers can be beautifully divided and organized internally with liquid velvet coated or wood veneered custom made partitions.

The structure supports a round silver mirror with a border which can share the same finish of the legs.

The customization possibilities offered to this vanity desk in terms of finishes and accessories are so many that you can personalize it to match your style.

The drawer's handle is carved out on the front and can be lacquered or coated in the same finish of the structure.





### **DIMENSIONS**





#### Base





Brushed gold Raptor

## **Brushed Matte Lacquer**













RAL 7038

RAL 8019

Available in all RAL Colours

# Woods







1060 Kane Concourse, Bay Harbor Islands, FL 33154

www.materiacollection.com | info@materiacollection.com 1-800-849-4953 | 786-438-1330