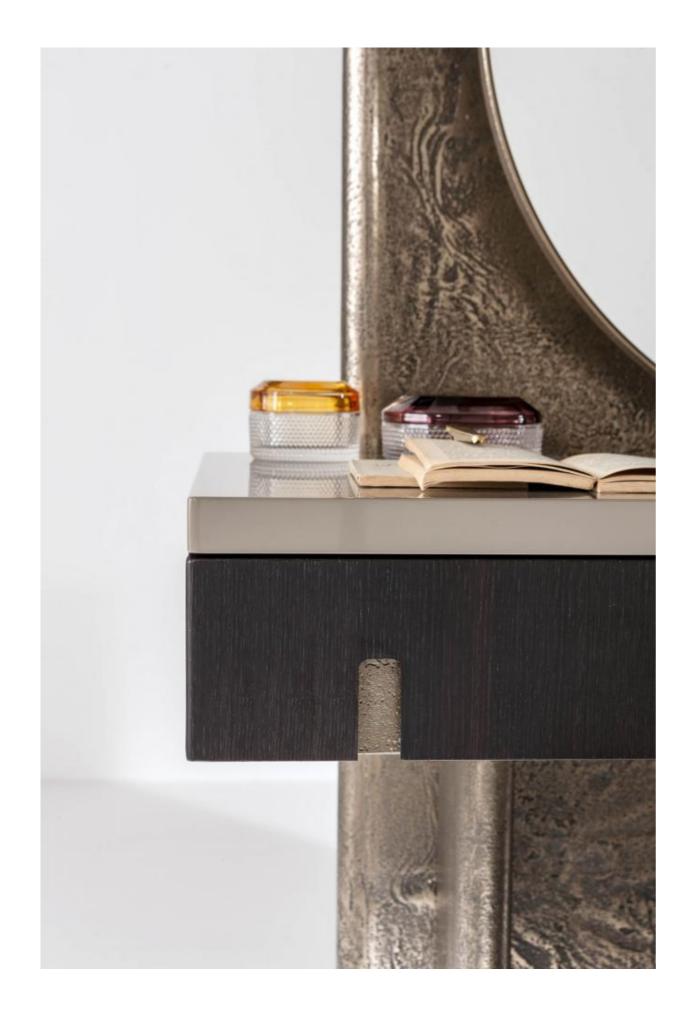

Drawers can be beautifully divided and organized internally with liquid velvet coated or wood veneered custom made partitions.

The structure supports a round silver mirror with a border which can share the same finish of the legs.

The customization possibilities offered to this vanity desk in terms of finishes and accessories are so many that you can personalize it to match your style.

The drawer's handle is carved out on the front and can be lacquered or coated in the same finish of the structure.