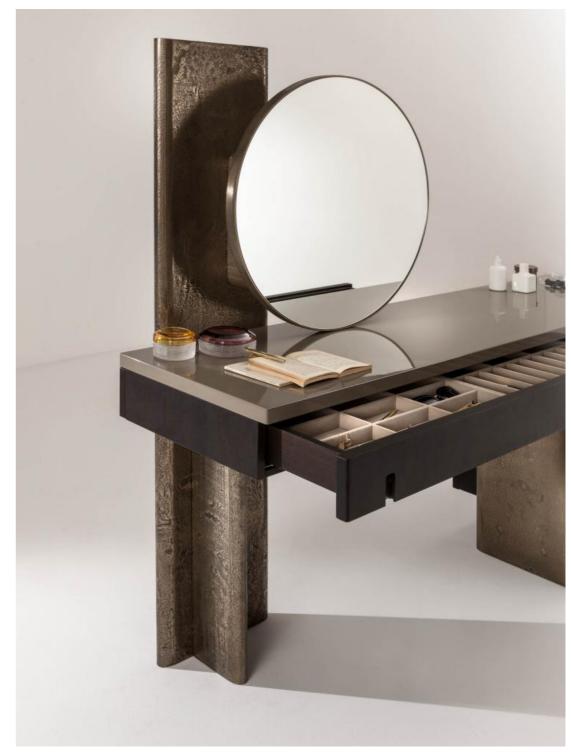

# MATERIA COLLECTION

LUXURY DECOR & BESPOKE SOLUTIONS

**OUTFIT VANITY Line Collection** 

LAURAMERONI design.collection

Outfit is an elegant modern dressing table with round mirror and drawers with natural wood structure, a glossy lacquered top and metal coated legs.

Outfit is a beautiful dressing table made in wood with a nice combination of different finishes such as liquid metal, glossy lacquering or precious woods.

Conceived for make up and dressing, Outfit is also a desk and a container for all the accessories you need thanks to its side and under top drawers.

Drawers can be beautifully divided and organized internally with liquid velvet coated or wood veneered custom made partitions.

The structure supports a round silver mirror with a border which can share the same finish of the legs.

The customization possibilities offered to this vanity desk in terms of finishes and accessories are so many that you can personalize it to match your style.

The drawer's handle is carved out on the front and can be lacquered or coated in the same finish of the structure.