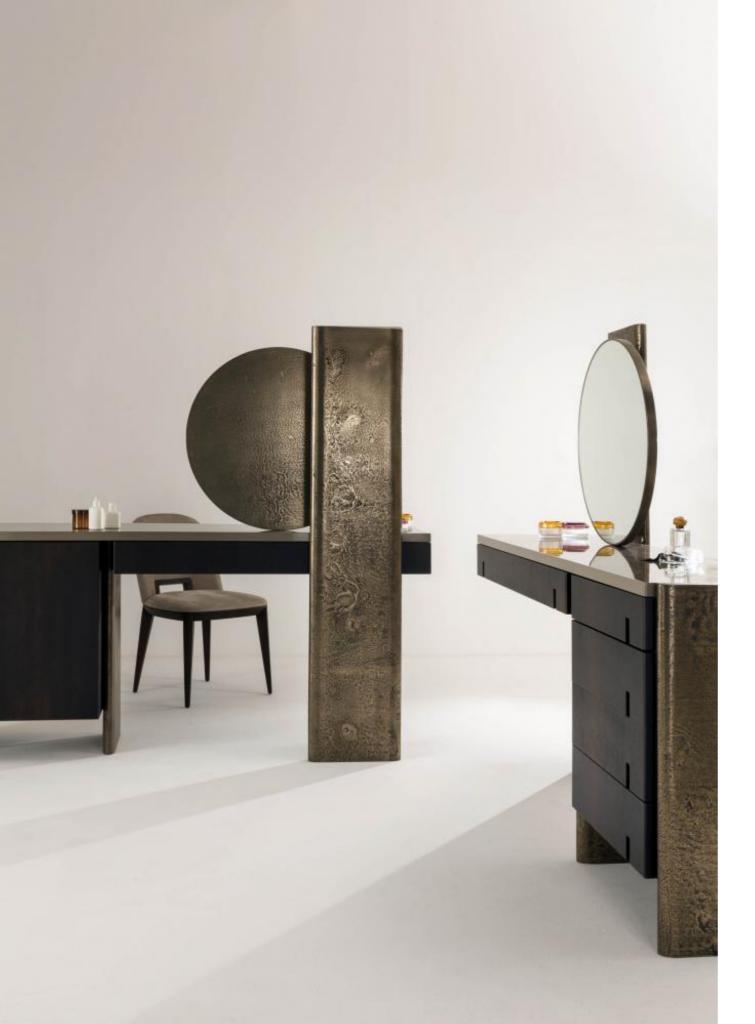

# MATERIA COLLECTION

LUXURY DECOR & BESPOKE SOLUTIONS

**OUTFIT VANITY Line Collection** 

LAURAMERONI design.collection

Outfit is an elegant modern dressing table with round mirror and drawers with natural wood structure, a glossy lacquered top and metal coated legs.

Designed by Cesare Arosio as part of the innovative modular walk-in closet "Line Outfit system", this refined vanity table is a true piece of craftsmanship, which can be even more enriched selecting the desired finish along our wide range of lacquered woods, natural wood or special coatings.

Outfit is a beautiful dressing table made in wood with a nice combination of different finishes such as liquid metal, glossy lacquering or precious woods.

Conceived for make up and dressing, Outfit is also a desk and a container for all the accessories you need thanks to its side and under top drawers.

Drawers can be beautifully divided and organized internally with liquid velvet coated or wood veneered custom made partitions.

The structure supports a round silver mirror with a border which can share the same finish of the legs.

The customization possibilities offered to this vanity desk in terms of finishes and accessories are so many that you can personalize it to match your style.

The drawer's handle is carved out on the front and can be lacquered or coated in the same finish of the structure.