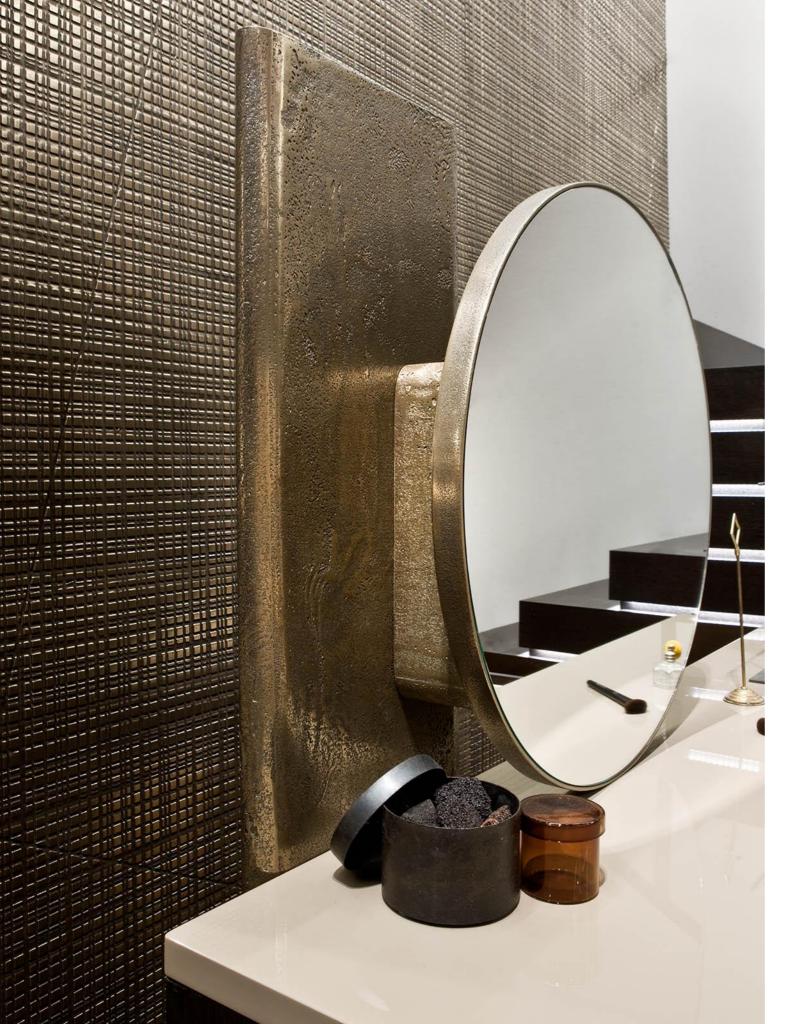

# MATERIA COLLECTION

LUXURY DECOR & BESPOKE SOLUTIONS

**OUTFIT VANITY Line Collection** 

LAURAMERONI design.collection

Outfit is an elegant modern dressing table with round mirror and drawers with natural wood structure, a glossy lacquered top and metal coated legs.

Outfit is a beautiful dressing table made in wood with a nice combination of different finishes such as liquid metal, glossy lacquering or precious woods.

Conceived for make up and dressing, Outfit is also a desk and a container for all the accessories you need thanks to its side and under top drawers.

Drawers can be beautifully divided and organized internally with liquid velvet coated or wood veneered custom made partitions.

The structure supports a round silver mirror with a border which can share the same finish of the legs.

#### Base

Brushed gold Raptor