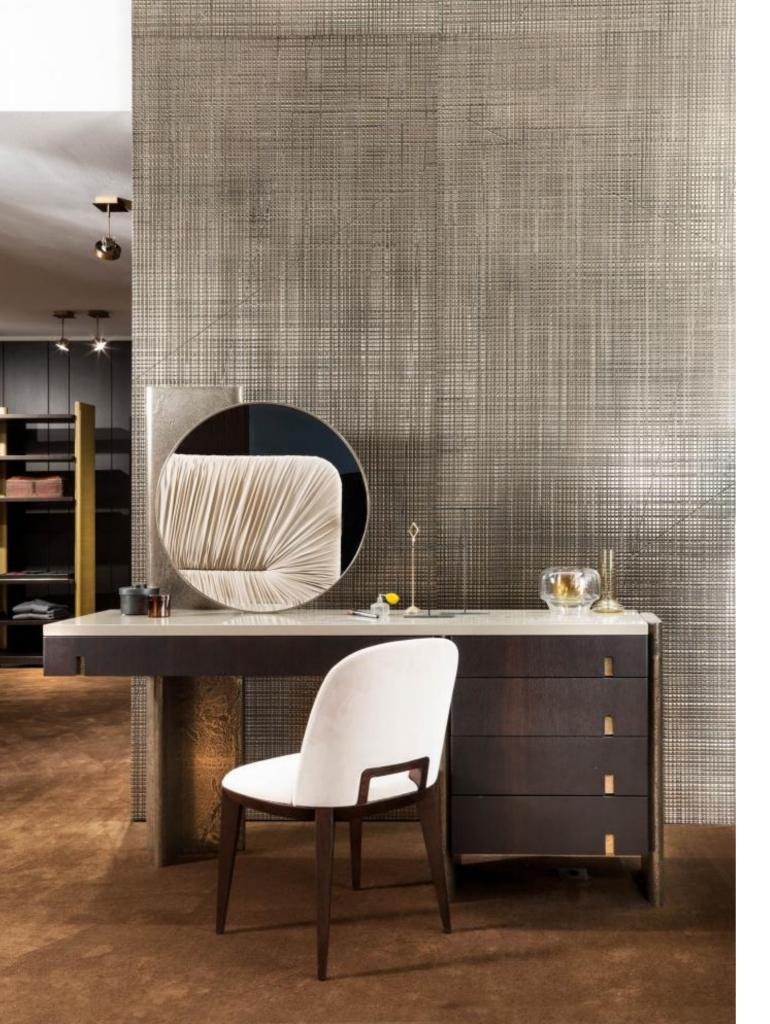

# MATERIA COLLECTION

LUXURY DECOR & BESPOKE SOLUTIONS

**OUTFIT VANITY Line Collection** 

LAURAMERONI design.collection

Outfit is an elegant modern dressing table with round mirror and drawers with natural wood structure, a glossy lacquered top and metal coated legs.

Designed by Cesare Arosio as part of the innovative modular walk-in closet "Line Outfit system", this refined vanity table is a true piece of craftsmanship, which can be even more enriched selecting the desired finish along our wide range of lacquered woods, natural wood or special coatings.

Outfit is a beautiful dressing table made in wood with a nice combination of different finishes such as liquid metal, glossy lacquering or precious woods.

Conceived for make up and dressing, Outfit is also a desk and a container for all the accessories you need thanks to its side and under top drawers.