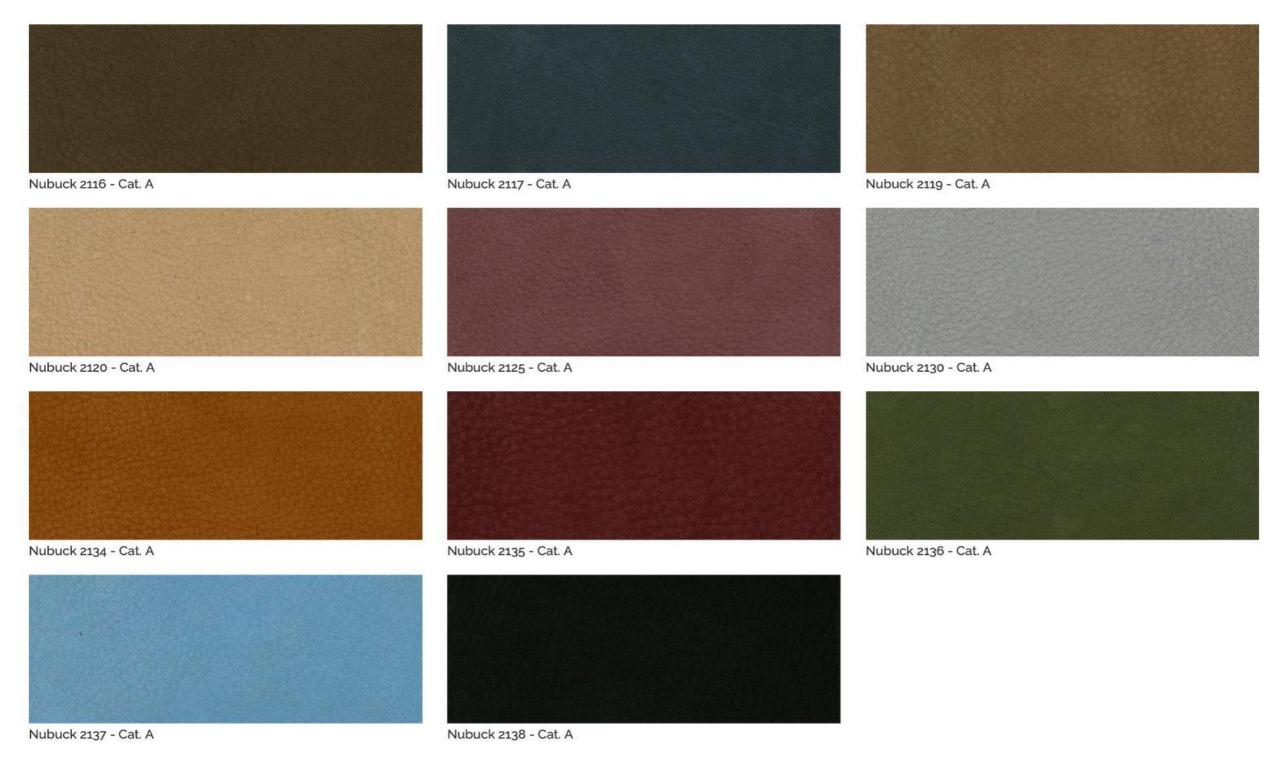

### **MSY 10**

#### 3 -SEATER END- SOFA

Upholstered 3-seater end-sofa, relax mechanism, side and back body in brushed matt lacquered wood. Available with armrest both left and right.



#### CHAISE LONGUE

Upholstered chaise longue, relax mechanism, side and back body in brushed matt lacquered wood. Available both left and right



## **MSY 12**

#### CHAISE LONGUE

Upholstered chaise longue, relax mechanism, side and back body in brushed matt lacquered wood. Available both left and right



## **SOFA COMPOSITION EXAMPLE**



METROPOL BENCH 1 SEAT

Padded and upholstered bench with base.



**MSY 14** 

METROPOL BENCH 2 SEAT

Padded and upholstered bench with base.



**MSY 15** 

METROPOL BENCH 3 SEAT

Padded and upholstered bench with base.



## NUBUCK LEATHERS



## NUBUCK LEATHERS





## CLOUD LEATHERS



## MONTANA LEATHERS



## SAVANA LEATHERS



Savana 1005 - Cat. B









# SHINY VELVETS "ROXANA"



## SHINY VELVETS "ROXANA"













www.materiacollection.com | info@materiacollection.com