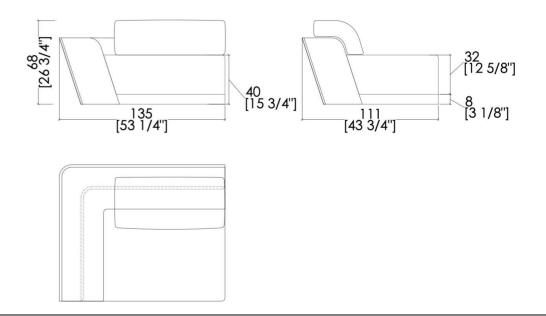

#### 2 -SEATER SOFA WITHOUT ARMCHAIRS

Upholstered 1-Seater Sofa, relax mechanism, side and back body in brushed matt lacquered wood.

#### 2 -SEATER SOFA WITHOUT ARMCHAIRS

Upholstered 2-Seater Sofa, relax mechanism, side and back body in brushed matt lacquered wood.

#### 1 -SEATER CORNER SOFA

Upholstered 1-Seater Corner Sofa, side and back body in brushed matt lacquered wood. Available with armrest both left and right.