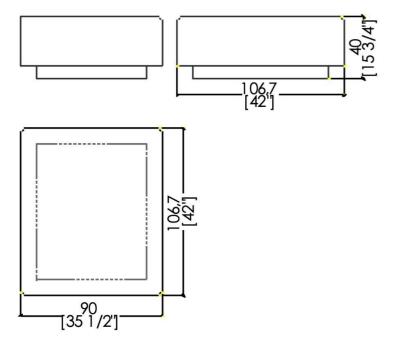

## **SOFA COMPOSITION EXAMPLE**

METROPOL BENCH 1 SEAT

Padded and upholstered bench with base.

**MSY 14** 

METROPOL BENCH 2 SEAT

Padded and upholstered bench with base.

**MSY 15** 

METROPOL BENCH 3 SEAT