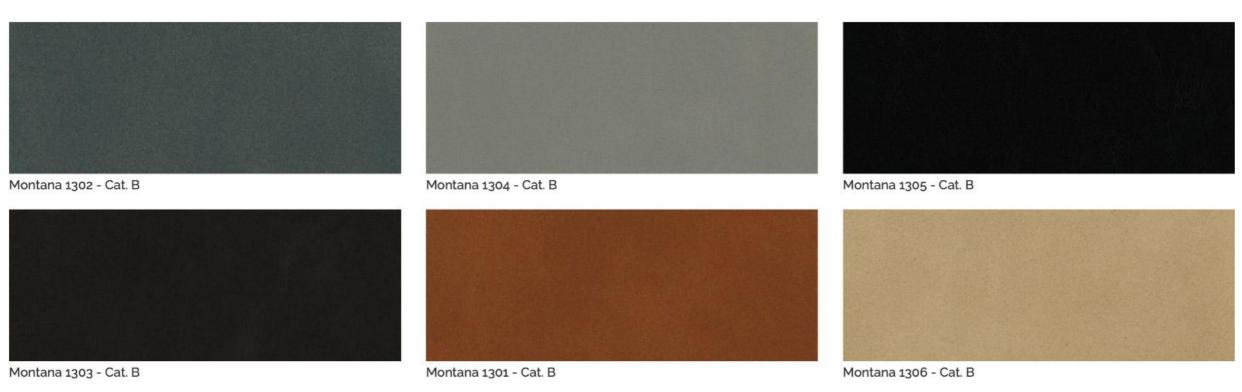

lstered 3-seater end-sofa, relax mechanism, side and back body in brushed matt lacquered wood. Available with armrest both left and right.



#### CHAISE LONGUE

Upholstered chaise longue, relax mechanism, side and back body in brushed matt lacquered wood. Available both left and right



## **MSY 12**

#### CHAISE LONGUE

Upholstered chaise longue, relax mechanism, side and back body in brushed matt lacquered wood. Available both left and right



## **SOFA COMPOSITION EXAMPLE**



METROPOL BENCH 1 SEAT

Padded and upholstered bench with base.



**MSY 14** 

METROPOL BENCH 2 SEAT

Padded and upholstered bench with base.



**MSY 15** 

METROPOL BENCH 3 SEAT

Padded and upholstered bench with base.



## NUBUCK LEATHERS



## NUBUCK LEATHERS





## CLOUD LEATHERS



## MONTANA LEATHERS



## SAVANA LEATHERS



Savana 1005 - Cat. B









# SHINY VELVETS "ROXANA"



## SHINY VELVETS "ROXANA"













www.materiacollection.com | info@materiacollection.com