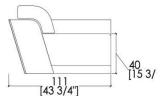

#### 1 -SEATER END-SOFA

Upholstered 1-seater end-sofa, relax mechanism, side and back body in brushed matt lacquered wood.