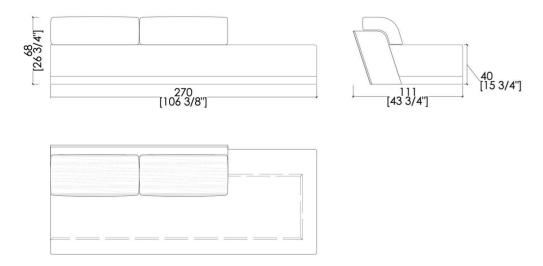

#### 2 -SEATER END- SOFA

Upholstered 2-seater end-sofa, relax mechanism, side and back body in brushed matt lacquered wood. Available with armrest both left and right.

#### 1 -SEATER END-SOFA

Upholstered 1-seater end-sofa, relax mechanism, side and back body in brushed matt lacquered wood.