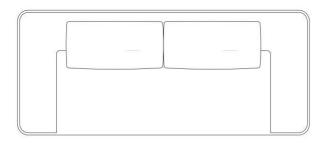

## 2 -SEATER SOFA

Upholstered 2-Seater Sofa, relax mechanism, side and back body in brushed matt lacquered wood.

#### 3 -SEATER SOFA

Upholstered 3-Seater Sofa, relax mechanism, side and back body in brushed matt lacquered wood.