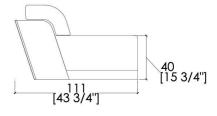

#### CHAISE LONGUE

Upholstered chaise longue, relax mechanism, side and back body in brushed matt lacquered wood. Available both left and right