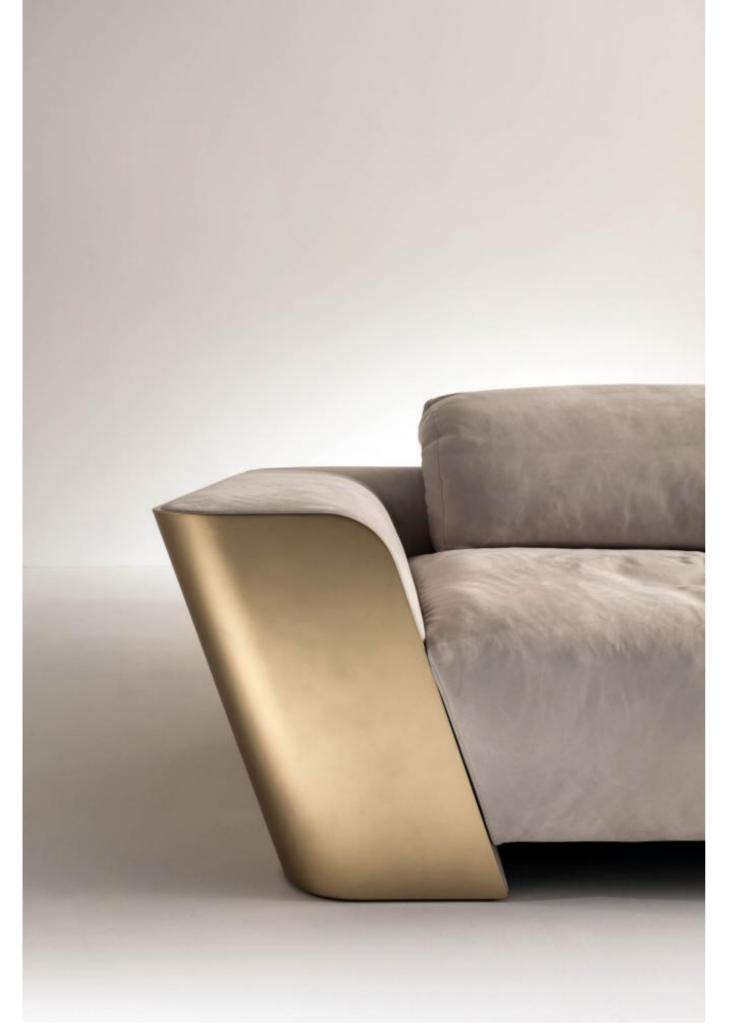

MATERIA COLLECTION

A sophisticated and contemporary design characterized by an external lacquered structure that embraces and encloses the wide and comfortable seats.

The external structure of the sofa has been designed to keep the seating elements off the ground, thus giving lightness to the suspended volumes.

A refined and elegant aesthetic language that is expressed in the soft and enveloping shapes and in the details with a strong visual impact such as the structure in "Gold" lacquered finish.

Elements with armrests, corner elements, peninsulas with or without backrests: a range of modules that can be combined together to contribute to the versatility of the system, simultaneously designing intimate relaxation areas and articulated spaces to accommodate more people.

Metropol is characterized both by the curvilinear line of the lacquered structure in the various finishes chosen, as well as by the reclining backrests, and enhanced by sartorial details such as the stitching on the corner of the sofa that underlines its marked elegance and originality