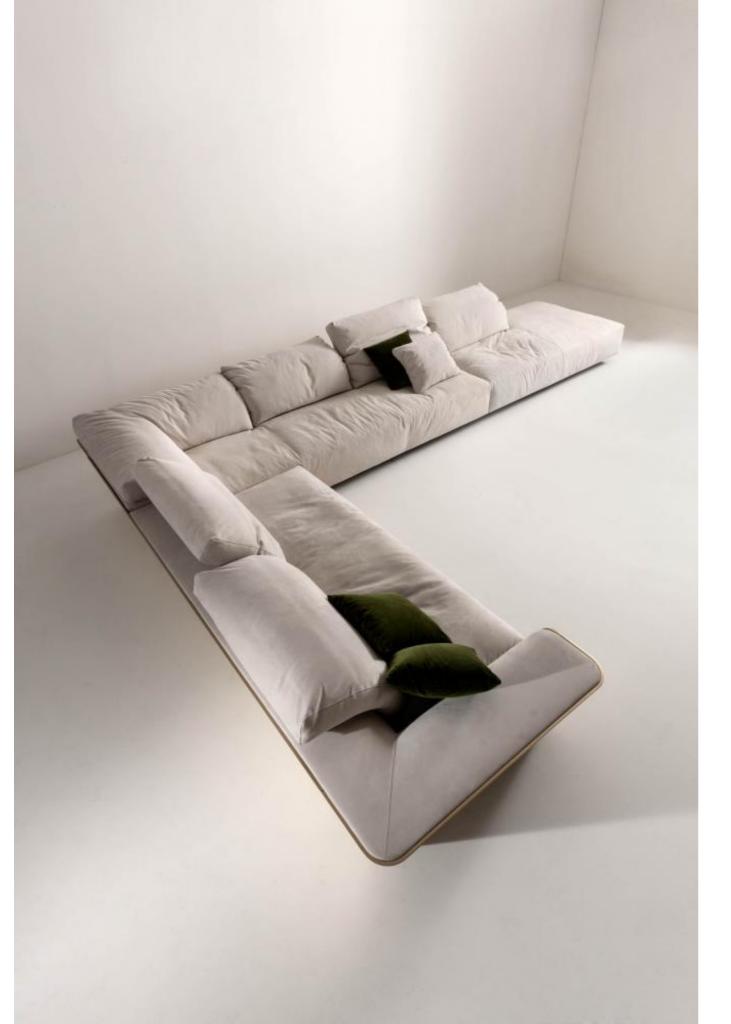

Thanks to its modularity, different seating compositions can be designed. Combining the various finishes proposed for the structure with a wide and sophisticated choice of fabrics and leathers for the upholstery, you can create unique aesthetic and structural combinations that satisfy the most different tastes.

A refined and elegant aesthetic language that is expressed in the soft and enveloping shapes and in the details with a strong visual impact such as the structure in "Gold" lacquered finish.

Elements with armrests, corner elements, peninsulas with or without backrests: a range of modules that can be combined together to contribute to the versatility of the system, simultaneously designing intimate relaxation areas and articulated spaces to accommodate more people.

Thanks to the multiple modules that can be combined between them, corner configurations with perfect geometry are obtained and situations articulated in several elements can be easily designed.

The comfortable padding of the seats and the multi-position of the cushions used as backrests offer a pleasant sensation of warm welcome and comfort.