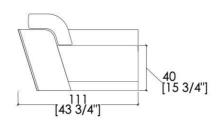

#### 1 -SEATER CORNER SOFA

Upholstered 1-Seater Corner Sofa, side and back body in brushed matt lacquered wood. Available with armrest both left and right.

# MSY 9