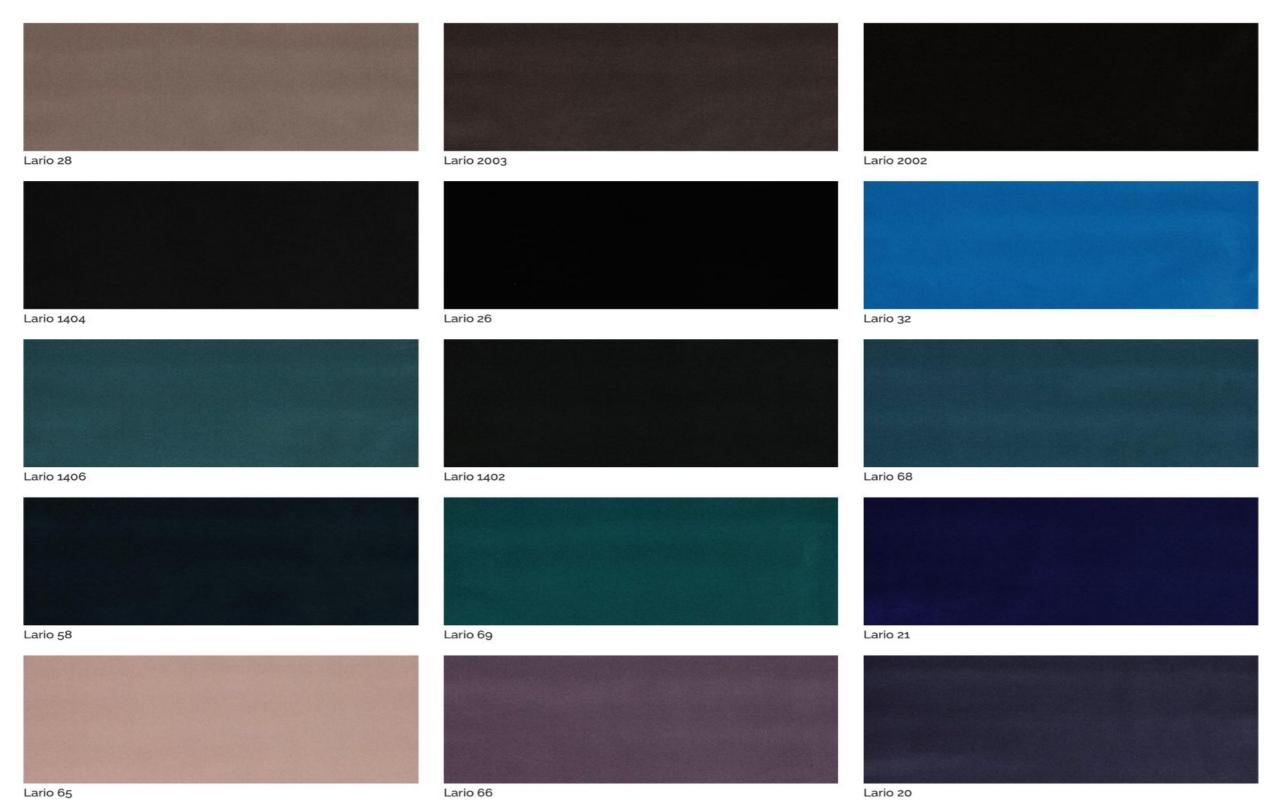

and back body in brushed matt lacquered wood. Available with armrest both left and right.



#### CHAISE LONGUE

Upholstered chaise longue, relax mechanism, side and back body in brushed matt lacquered wood. Available both left and right



## **MSY 12**

#### CHAISE LONGUE

Upholstered chaise longue, relax mechanism, side and back body in brushed matt lacquered wood. Available both left and right



## **SOFA COMPOSITION EXAMPLE**



METROPOL BENCH 1 SEAT

Padded and upholstered bench with base.



**MSY 14** 

METROPOL BENCH 2 SEAT

Padded and upholstered bench with base.



**MSY 15** 

METROPOL BENCH 3 SEAT

Padded and upholstered bench with base.



## NUBUCK LEATHERS



## NUBUCK LEATHERS





## CLOUD LEATHERS



## MONTANA LEATHERS



## SAVANA LEATHERS



Savana 1005 - Cat. B









# SHINY VELVETS "ROXANA"



## SHINY VELVETS "ROXANA"













www.materiacollection.com | info@materiacollection.com