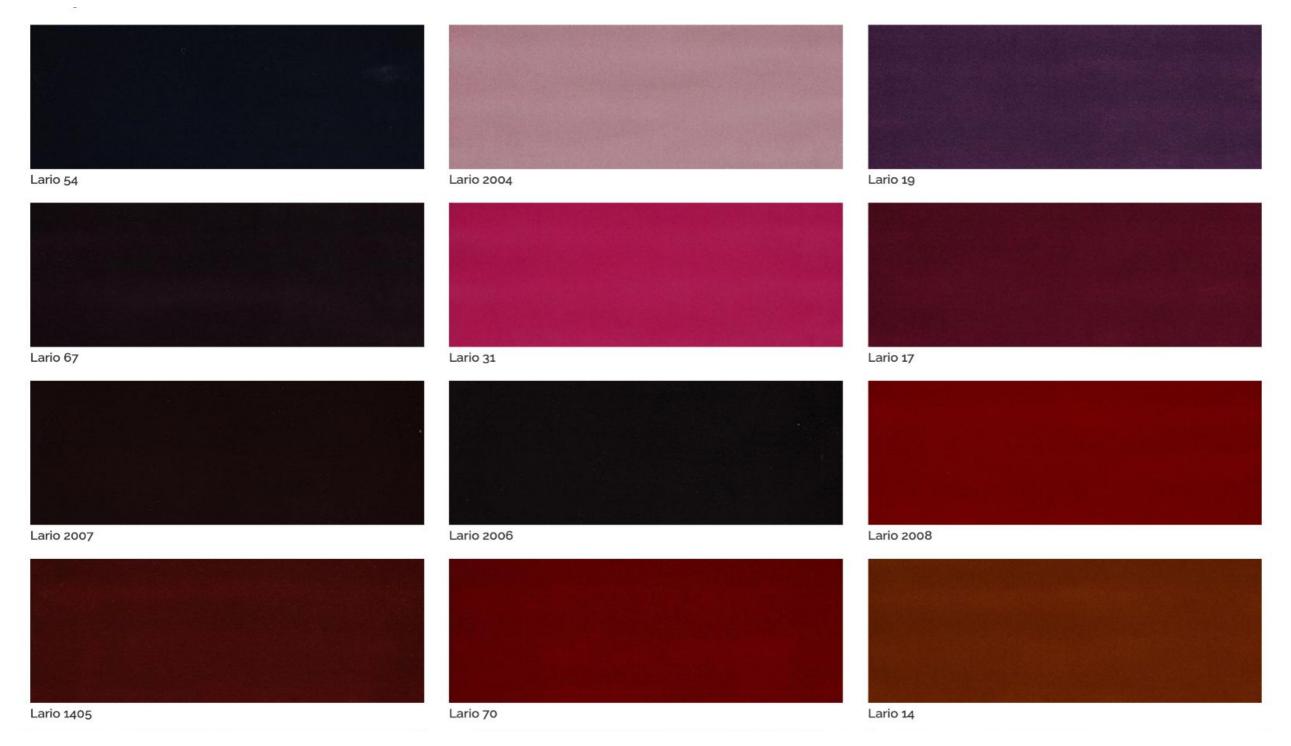

nd back body in brushed matt lacquered wood. Available with armrest both left and right.



#### CHAISE LONGUE

Upholstered chaise longue, relax mechanism, side and back body in brushed matt lacquered wood. Available both left and right



## **MSY 12**

#### CHAISE LONGUE

Upholstered chaise longue, relax mechanism, side and back body in brushed matt lacquered wood. Available both left and right



## **SOFA COMPOSITION EXAMPLE**



METROPOL BENCH 1 SEAT

Padded and upholstered bench with base.



**MSY 14** 

METROPOL BENCH 2 SEAT

Padded and upholstered bench with base.



**MSY 15** 

METROPOL BENCH 3 SEAT

Padded and upholstered bench with base.



## NUBUCK LEATHERS



## NUBUCK LEATHERS





## CLOUD LEATHERS



## MONTANA LEATHERS



## SAVANA LEATHERS



Savana 1005 - Cat. B









# SHINY VELVETS "ROXANA"



## SHINY VELVETS "ROXANA"













www.materiacollection.com | info@materiacollection.com