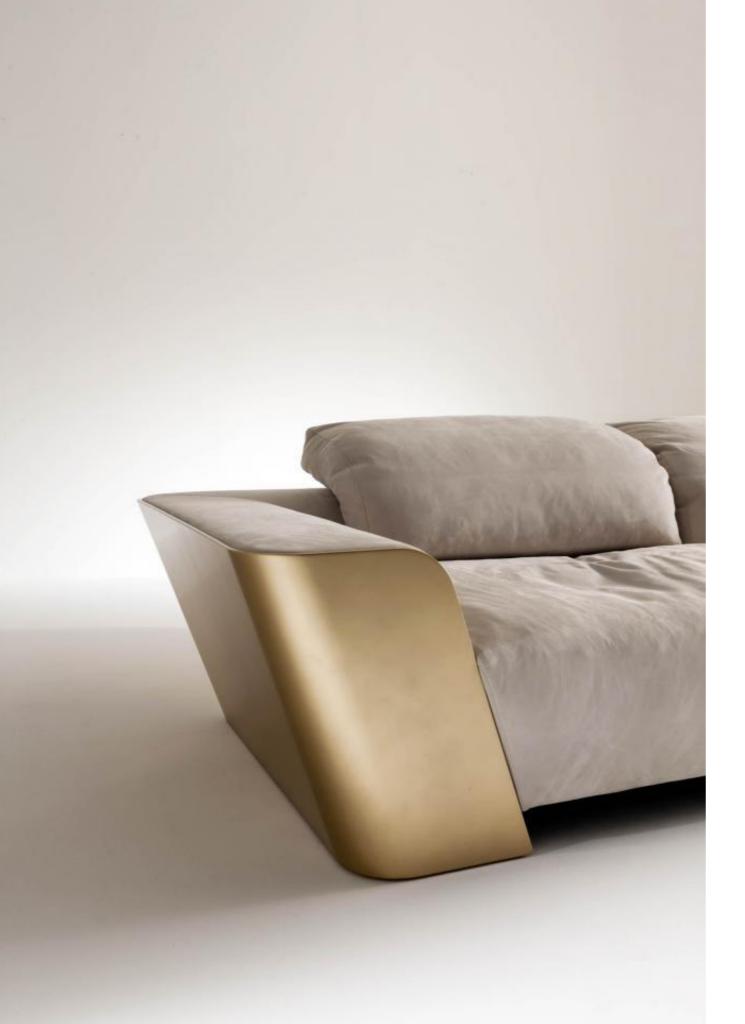

MATERIA COLLECTION

A sophisticated and contemporary design characterized by an external lacquered structure that embraces and encloses the wide and comfortable seats.

The external structure of the sofa has been designed to keep the seating elements off the ground, thus giving lightness to the suspended volumes.

A refined and elegant aesthetic language that is expressed in the soft and enveloping shapes and in the details with a strong visual impact such as the structure in "Gold" lacquered finish.

Elements with armrests, corner elements, peninsulas with or without backrests: a range of modules that can be combined together to contribute to the versatility of the system, simultaneously designing intimate relaxation areas and articulated spaces to accommodate more people.

Metropol is characterized both by the curvilinear line of the lacquered structure in the various finishes chosen, as well as by the reclining backrests, and enhanced by sartorial details such as the stitching on the corner of the sofa that underlines its marked elegance and originality