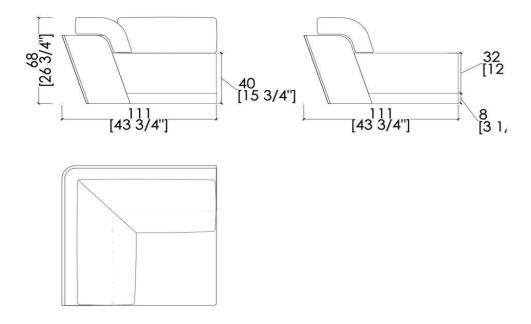

#### 1 -SEATER CORNER SOFA

Upholstered 1-Seater Corner Sofa, side and back body in brushed matt lacquered wood. Available with armrest both left and right.

# MSY 9