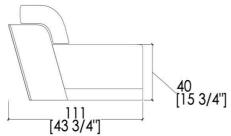

#### 3 -SEATER SOFA

Upholstered 3-Seater Sofa, relax mechanism, side and back body in brushed matt lacquered wood.

#### MSY 3