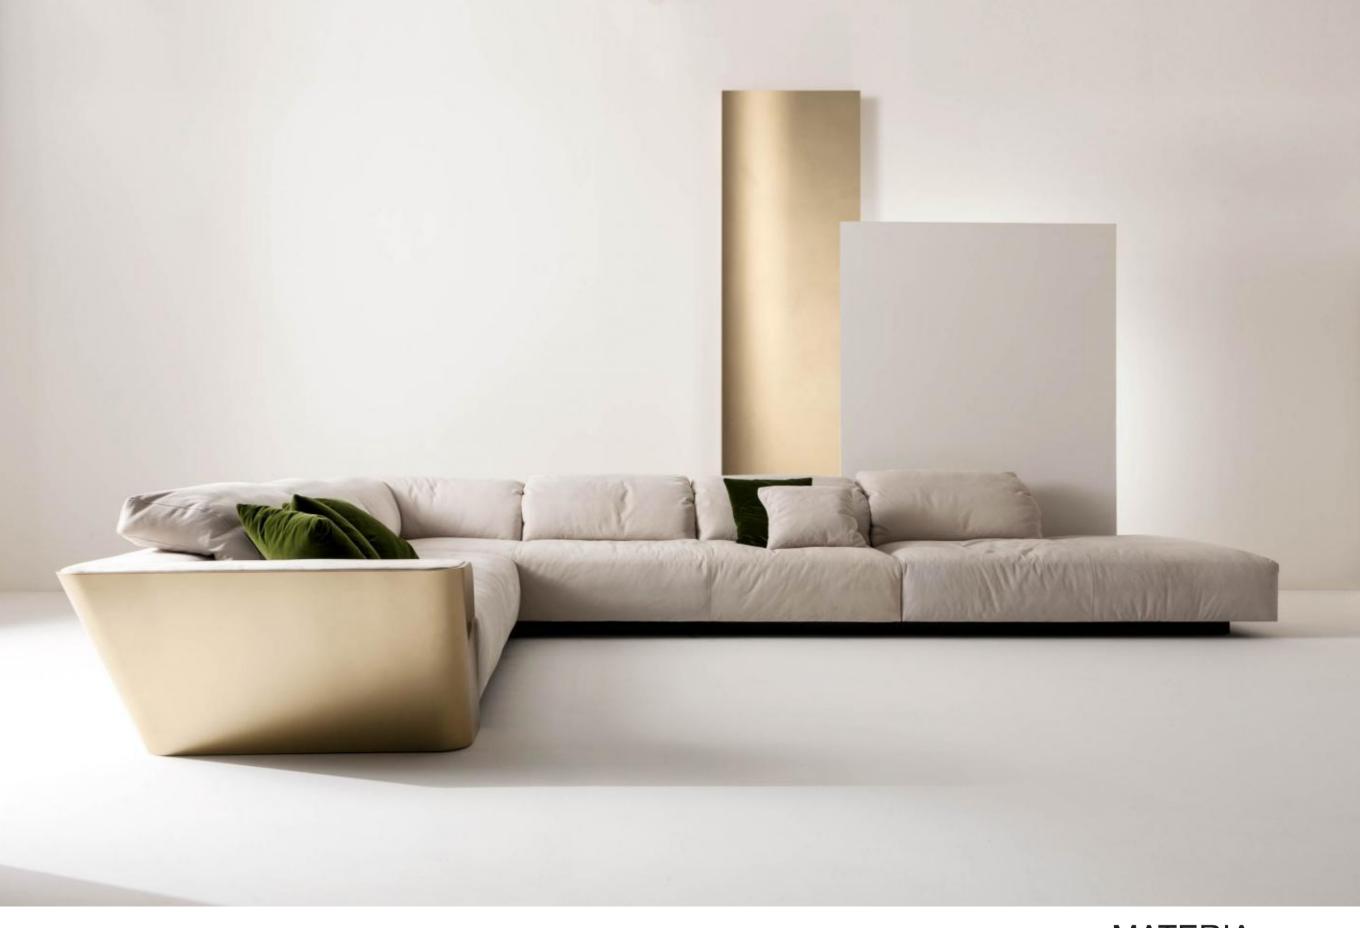

MATERIA COLLECTION

A sophisticated and contemporary design characterized by an external lacquered structure that embraces and encloses the wide and comfortable seats.

The external structure of the sofa has been designed to keep the seating elements off the ground, thus giving lightness to the suspended volumes.

A refined and elegant aesthetic language that is expressed in the soft and enveloping shapes and in the details with a strong visual impact such as the structure in "Gold" lacquered finish.

Elements with armrests, corner elements, peninsulas with or without backrests: a range of modules that can be combined together to contribute to the versatility of the system, simultaneously designing intimate relaxation areas and articulated spaces to accommodate more people.

Thanks to the multiple modules that can be combined between them, corner configurations with perfect geometry are obtained and situations articulated in several elements can be easily designed.

The comfortable padding of the seats and the multi-position of the cushions used as backrests offer a pleasant sensation of warm welcome and comfort.

Metropol is characterized both by the curvilinear line of the lacquered structure in the various finishes chosen, as well as by the reclining backrests, and enhanced by sartorial details such as the stitching on the corner of the sofa that underlines its marked elegance and originality