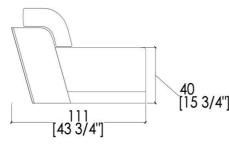

#### 1 -SEATER END-SOFA

Upholstered 1-seater end-sofa, relax mechanism, side and back body in brushed matt lacquered wood.

#### CHAISE LONGUE

Upholstered chaise longue, relax mechanism, side and back body in brushed matt lacquered wood. Available both left and right