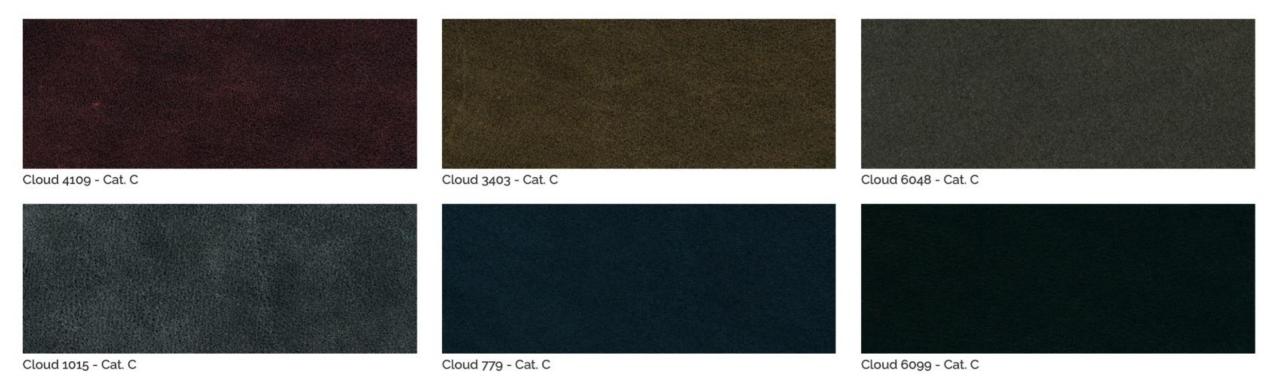

-SEATER END- SOFA

Upholstered 3-seater end-sofa, relax mechanism, side and back body in brushed matt lacquered wood. Available with armrest both left and right.



#### CHAISE LONGUE

Upholstered chaise longue, relax mechanism, side and back body in brushed matt lacquered wood. Available both left and right



## **MSY 12**

#### CHAISE LONGUE

Upholstered chaise longue, relax mechanism, side and back body in brushed matt lacquered wood. Available both left and right



## **SOFA COMPOSITION EXAMPLE**



METROPOL BENCH 1 SEAT

Padded and upholstered bench with base.



**MSY 14** 

METROPOL BENCH 2 SEAT

Padded and upholstered bench with base.



**MSY 15** 

METROPOL BENCH 3 SEAT

Padded and upholstered bench with base.



## NUBUCK LEATHERS



## NUBUCK LEATHERS





## CLOUD LEATHERS



## MONTANA LEATHERS



## SAVANA LEATHERS



Savana 1005 - Cat. B









# SHINY VELVETS "ROXANA"



## SHINY VELVETS "ROXANA"













www.materiacollection.com | info@materiacollection.com