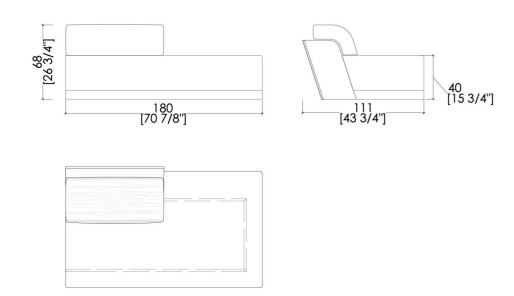

#### CHAISE LONGUE

Upholstered chaise longue, relax mechanism, side and back body in brushed matt lacquered wood. Available both left and right