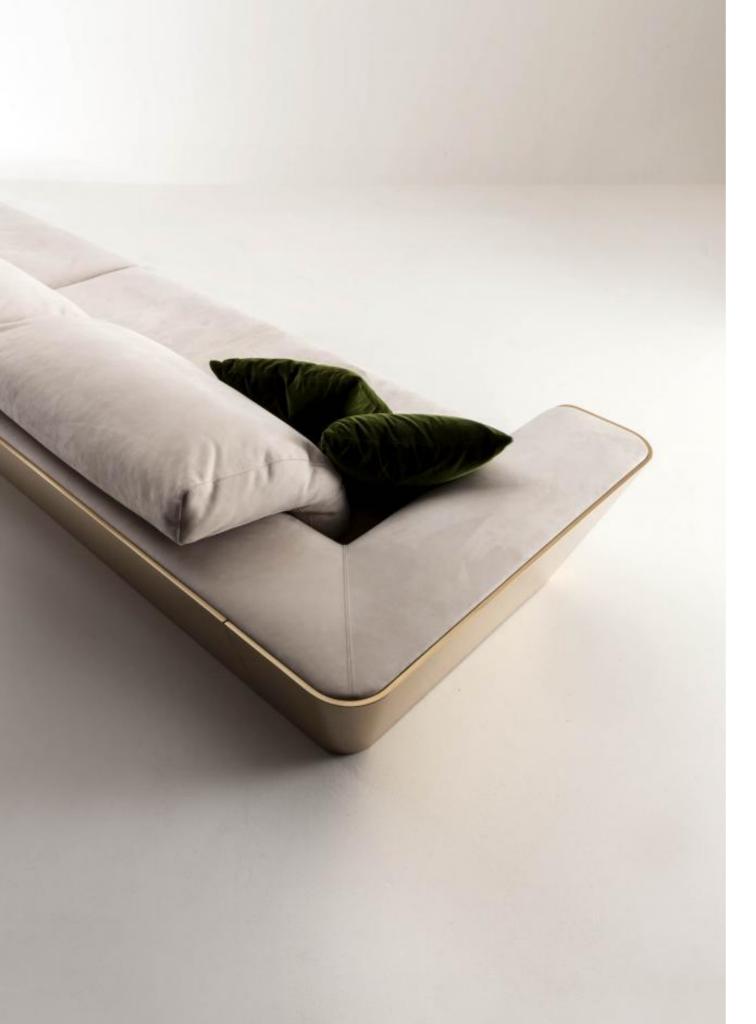

MATERIA COLLECTION

A sophisticated and contemporary design characterized by an external lacquered structure that embraces and encloses the wide and comfortable seats.

The external structure of the sofa has been designed to keep the seating elements off the ground, thus giving lightness to the suspended volumes.

A refined and elegant aesthetic language that is expressed in the soft and enveloping shapes and in the details with a strong visual impact such as the structure in "Gold" lacquered finish.

Elements with armrests, corner elements, peninsulas with or without backrests: a range of modules that can be combined together to contribute to the versatility of the system, simultaneously designing intimate relaxation areas and articulated spaces to accommodate more people.

Metropol is characterized both by the curvilinear line of the lacquered structure in the various finishes chosen, as well as by the reclining backrests, and enhanced by sartorial details such as the stitching on the corner of the sofa that underlines its marked elegance and originality