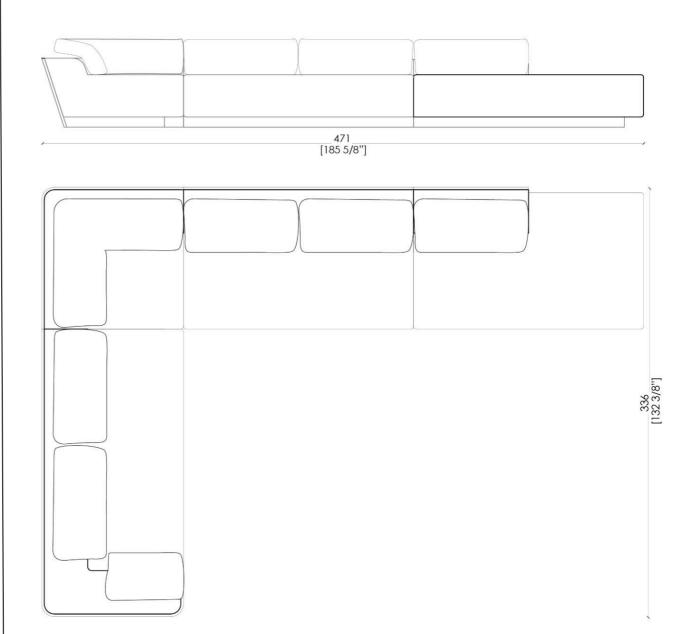

## **SOFA COMPOSITION EXAMPLE**

METROPOL BENCH 1 SEAT

Padded and upholstered bench with base.

**MSY 14** 

METROPOL BENCH 2 SEAT

Padded and upholstered bench with base.

**MSY 15** 

METROPOL BENCH 3 SEAT

Padded and upholstered bench with base.