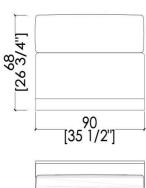

#### 3 -SEATER SOFA

Upholstered 3-Seater Sofa, relax mechanism, side and back body in brushed matt lacquered wood.

#### MSY 3