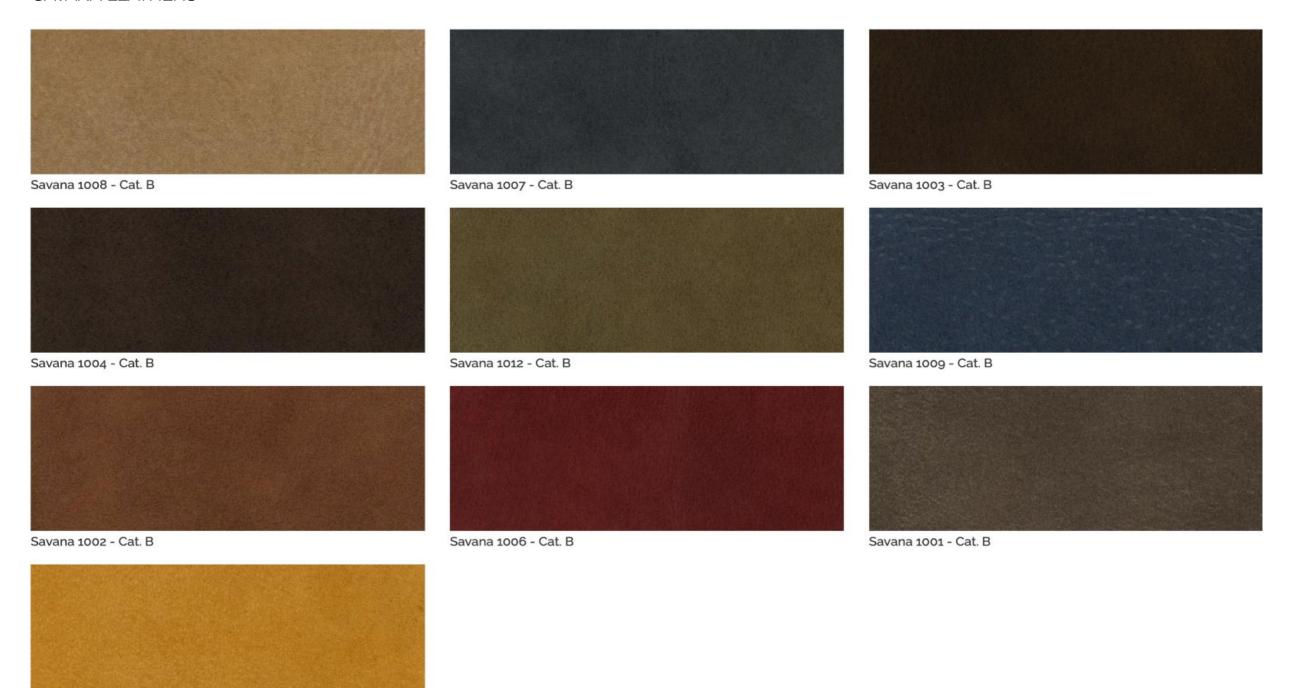

ofa, relax mechanism, side and back body in brushed matt lacquered wood. Available with armrest both left and right.



#### CHAISE LONGUE

Upholstered chaise longue, relax mechanism, side and back body in brushed matt lacquered wood. Available both left and right



## **MSY 12**

#### CHAISE LONGUE

Upholstered chaise longue, relax mechanism, side and back body in brushed matt lacquered wood. Available both left and right



## **SOFA COMPOSITION EXAMPLE**



METROPOL BENCH 1 SEAT

Padded and upholstered bench with base.



**MSY 14** 

METROPOL BENCH 2 SEAT

Padded and upholstered bench with base.



**MSY 15** 

METROPOL BENCH 3 SEAT

Padded and upholstered bench with base.



## NUBUCK LEATHERS



## NUBUCK LEATHERS





## CLOUD LEATHERS



## MONTANA LEATHERS



## SAVANA LEATHERS



Savana 1005 - Cat. B









# SHINY VELVETS "ROXANA"



## SHINY VELVETS "ROXANA"













www.materiacollection.com | info@materiacollection.com