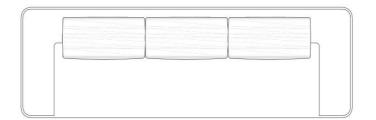

#### 3 -SEATER SOFA

Upholstered 3-Seater Sofa, relax mechanism, side and back body in brushed matt lacquered wood.

#### MSY 3