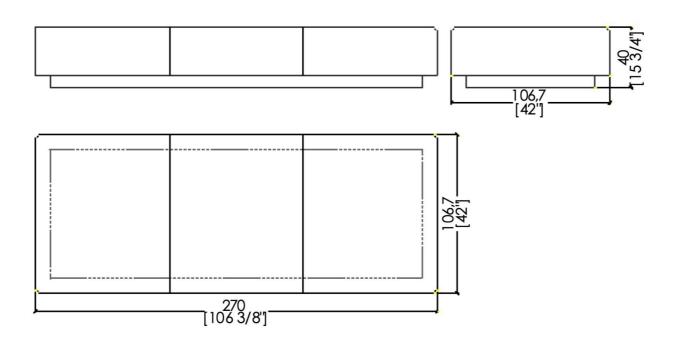

## **SOFA COMPOSITION EXAMPLE**

METROPOL BENCH 1 SEAT

Padded and upholstered bench with base.

**MSY 14** 

METROPOL BENCH 2 SEAT

Padded and upholstered bench with base.

**MSY 15** 

METROPOL BENCH 3 SEAT

Padded and upholstered bench with base.