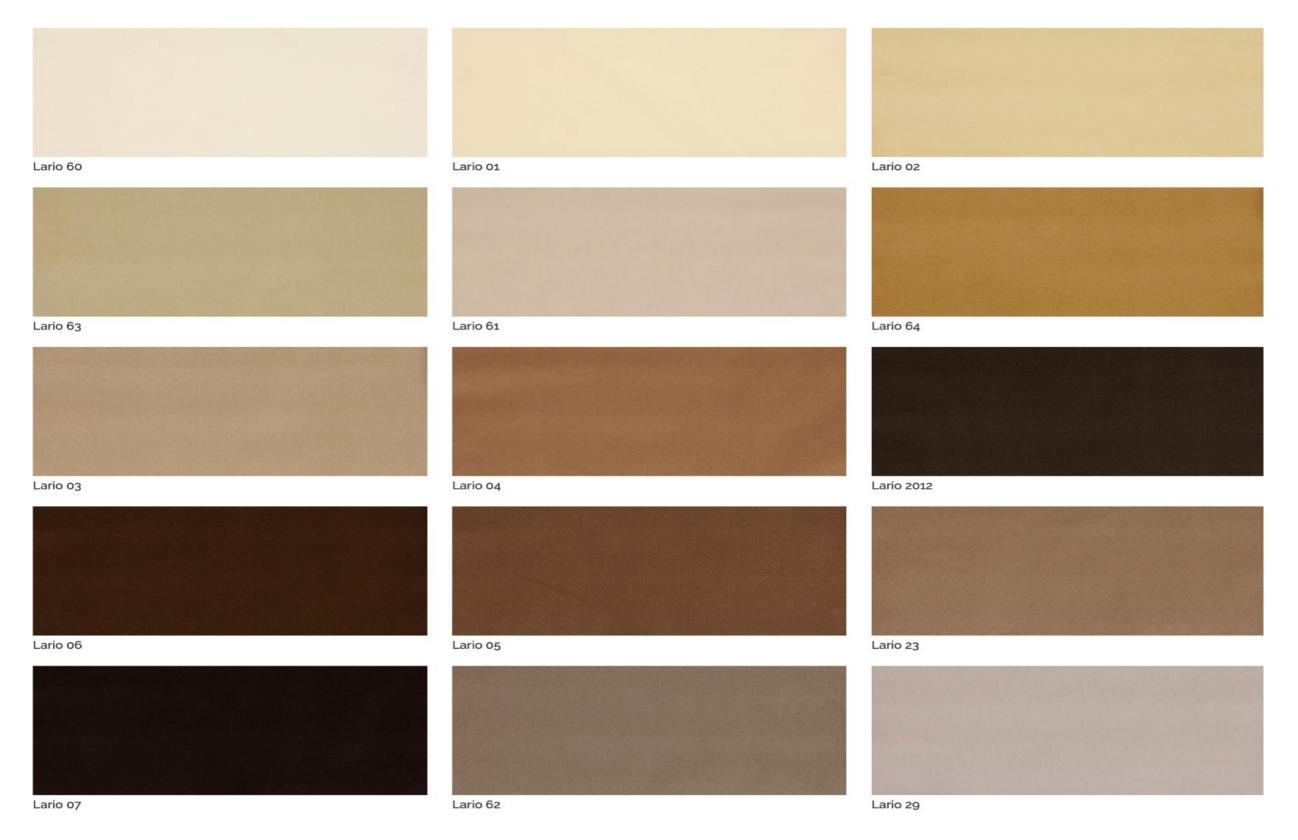

de and back body in brushed matt lacquered wood. Available with armrest both left and right.



#### CHAISE LONGUE

Upholstered chaise longue, relax mechanism, side and back body in brushed matt lacquered wood. Available both left and right



## **MSY 12**

#### CHAISE LONGUE

Upholstered chaise longue, relax mechanism, side and back body in brushed matt lacquered wood. Available both left and right



## **SOFA COMPOSITION EXAMPLE**



METROPOL BENCH 1 SEAT

Padded and upholstered bench with base.



**MSY 14** 

METROPOL BENCH 2 SEAT

Padded and upholstered bench with base.



**MSY 15** 

METROPOL BENCH 3 SEAT

Padded and upholstered bench with base.



## NUBUCK LEATHERS



## NUBUCK LEATHERS





## CLOUD LEATHERS



## MONTANA LEATHERS



## SAVANA LEATHERS



Savana 1005 - Cat. B









# SHINY VELVETS "ROXANA"



## SHINY VELVETS "ROXANA"













www.materiacollection.com | info@materiacollection.com