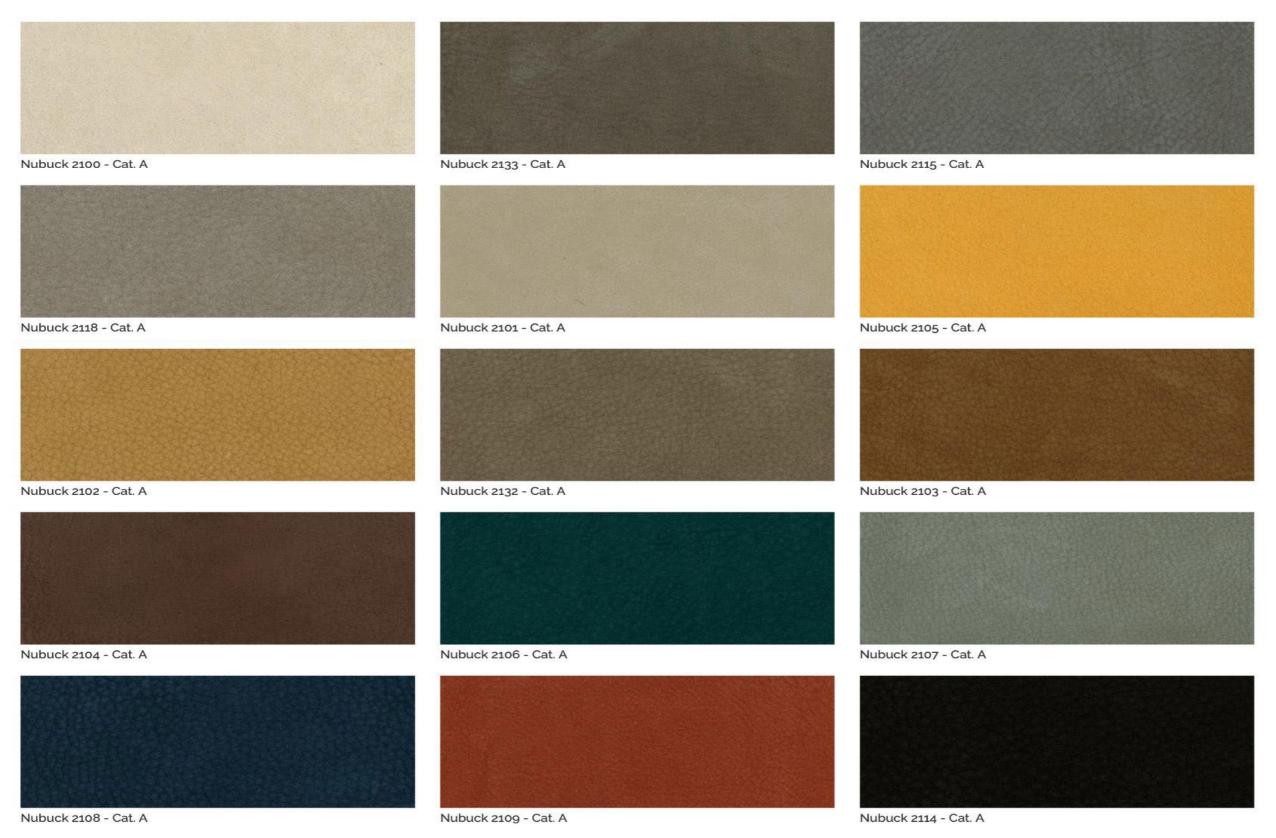

t lacquered wood.



#### **MSY 10**

#### 3 -SEATER END- SOFA

Upholstered 3-seater end-sofa, relax mechanism, side and back body in brushed matt lacquered wood. Available with armrest both left and right.



#### CHAISE LONGUE

Upholstered chaise longue, relax mechanism, side and back body in brushed matt lacquered wood. Available both left and right



## **MSY 12**

#### CHAISE LONGUE

Upholstered chaise longue, relax mechanism, side and back body in brushed matt lacquered wood. Available both left and right



## **SOFA COMPOSITION EXAMPLE**



METROPOL BENCH 1 SEAT

Padded and upholstered bench with base.



**MSY 14** 

METROPOL BENCH 2 SEAT

Padded and upholstered bench with base.



**MSY 15** 

METROPOL BENCH 3 SEAT

Padded and upholstered bench with base.



## NUBUCK LEATHERS



## NUBUCK LEATHERS





## CLOUD LEATHERS



## MONTANA LEATHERS



## SAVANA LEATHERS



Savana 1005 - Cat. B









# SHINY VELVETS "ROXANA"



## SHINY VELVETS "ROXANA"













www.materiacollection.com | info@materiacollection.com