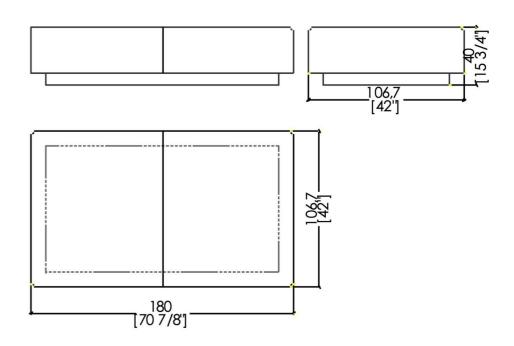

## **SOFA COMPOSITION EXAMPLE**

METROPOL BENCH 1 SEAT

Padded and upholstered bench with base.

**MSY 14** 

METROPOL BENCH 2 SEAT

Padded and upholstered bench with base.

**MSY 15** 

METROPOL BENCH 3 SEAT