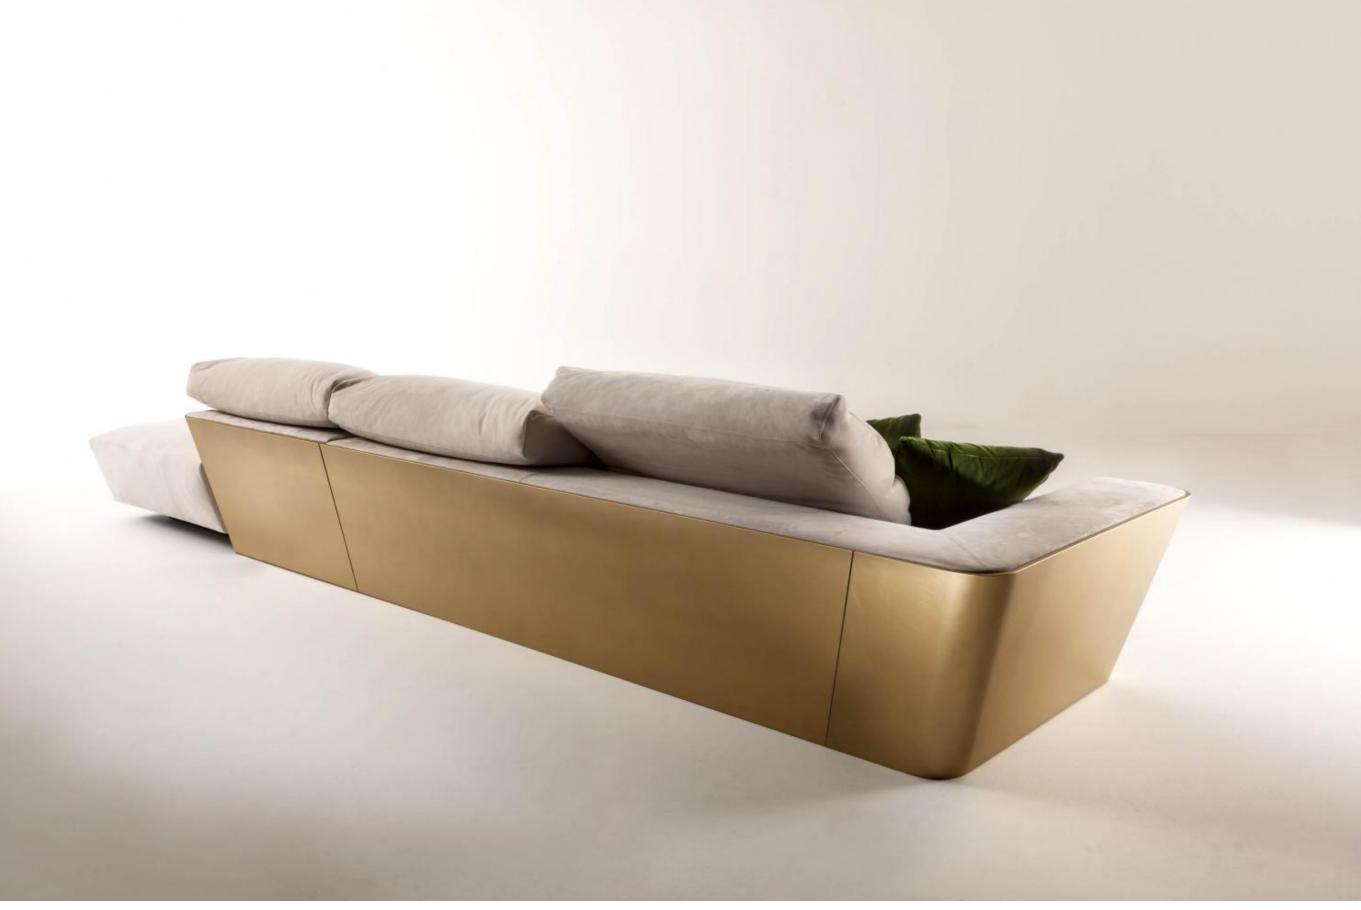

MATERIA COLLECTION

A sophisticated and contemporary design characterized by an external lacquered structure that embraces and encloses the wide and comfortable seats.

The external structure of the sofa has been designed to keep the seating elements off the ground, thus giving lightness to the suspended volumes.

A refined and elegant aesthetic language that is expressed in the soft and enveloping shapes and in the details with a strong visual impact such as the structure in "Gold" lacquered finish.

Elements with armrests, corner elements, peninsulas with or without backrests: a range of modules that can be combined together to contribute to the versatility of the system, simultaneously designing intimate relaxation areas and articulated spaces to accommodate more people.

Metropol is characterized both by the curvilinear line of the lacquered structure in the various finishes chosen, as well as by the reclining backrests, and enhanced by sartorial details such as the stitching on the corner of the sofa that underlines its marked elegance and originality