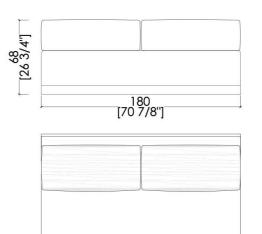

## **SOFA COMPOSITION EXAMPLE**

METROPOL BENCH 1 SEAT

Padded and upholstered bench with base.

**MSY 14** 

METROPOL BENCH 2 SEAT

Padded and upholstered bench with base.

**MSY 15** 

METROPOL BENCH 3 SEAT

Padded and upholstered bench with base.