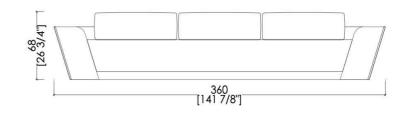

#### 3 -SEATER END- SOFA

Upholstered 3-seater end-sofa, relax mechanism, side and back body in brushed matt lacquered wood. Available with armrest both left and right.