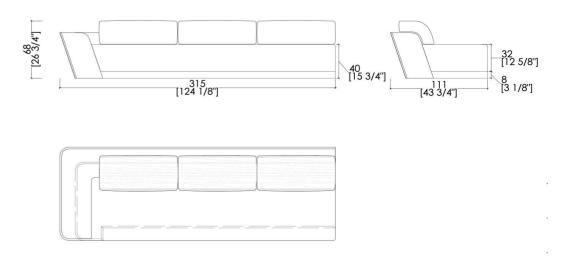

#### 3 -SEATER END- SOFA

Upholstered 3-seater end-sofa, relax mechanism, side and back body in brushed matt lacquered wood. Available with armrest both left and right.