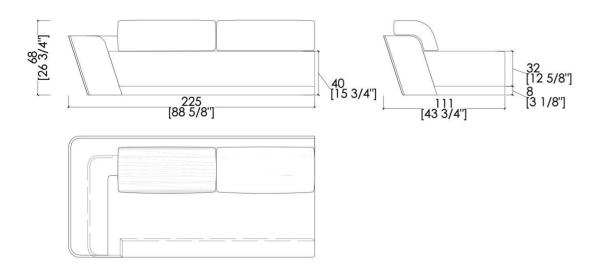

## 2 -SEATER SOFA

Upholstered 2-Seater Sofa, relax mechanism, side and back body in brushed matt lacquered wood.

#### 3 -SEATER SOFA

Upholstered 3-Seater Sofa, relax mechanism, side and back body in brushed matt lacquered wood.