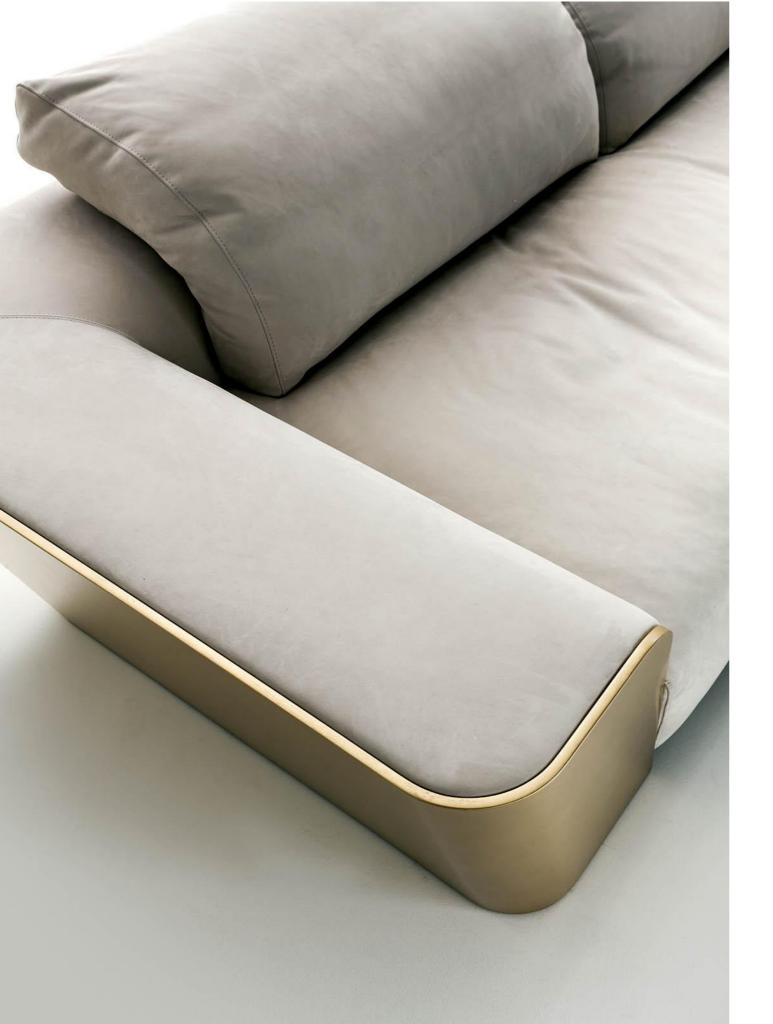

Thanks to the multiple modules that can be combined between them, corner configurations with perfect geometry are obtained and situations articulated in several elements can be easily designed.

The comfortable padding of the seats and the multi-position of the cushions used as backrests offer a pleasant sensation of warm welcome and comfort.

Metropol is characterized both by the curvilinear line of the lacquered structure in the various finishes chosen, as well as by the reclining backrests, and enhanced by sartorial details such as the stitching on the corner of the sofa that underlines its marked elegance and originality