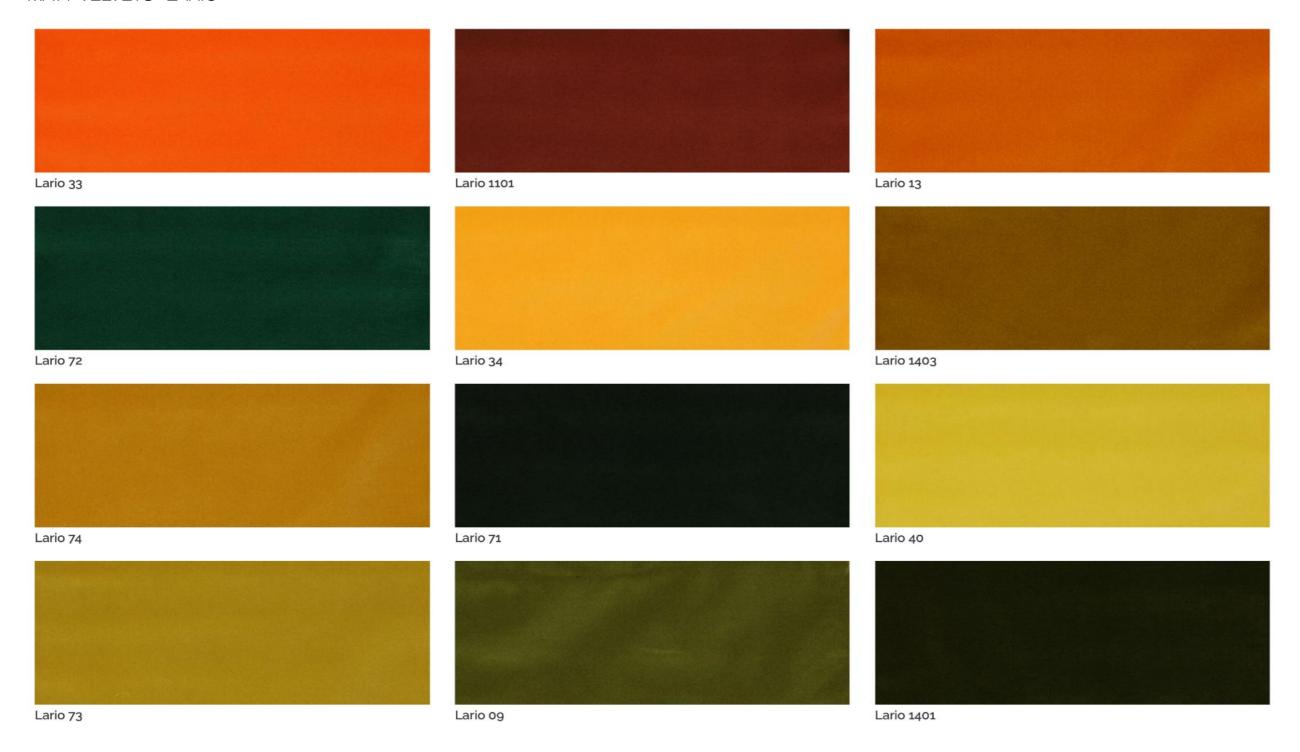

back body in brushed matt lacquered wood. Available with armrest both left and right.



#### CHAISE LONGUE

Upholstered chaise longue, relax mechanism, side and back body in brushed matt lacquered wood. Available both left and right



## **MSY 12**

#### CHAISE LONGUE

Upholstered chaise longue, relax mechanism, side and back body in brushed matt lacquered wood. Available both left and right



## **SOFA COMPOSITION EXAMPLE**



METROPOL BENCH 1 SEAT

Padded and upholstered bench with base.



**MSY 14** 

METROPOL BENCH 2 SEAT

Padded and upholstered bench with base.



**MSY 15** 

METROPOL BENCH 3 SEAT

Padded and upholstered bench with base.



## NUBUCK LEATHERS



## NUBUCK LEATHERS





## CLOUD LEATHERS



## MONTANA LEATHERS



## SAVANA LEATHERS



Savana 1005 - Cat. B









# SHINY VELVETS "ROXANA"



## SHINY VELVETS "ROXANA"













www.materiacollection.com | info@materiacollection.com