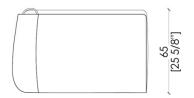

# MATERIA COLLECTION

LUXURY DECOR & BESPOKE SOLUTIONS

MEIR SOFA

Sofas entirely made of precious and exclusive leathers and offered in two sizes (220 cm/86 5/8" and 280 cm/110 3/8") that enhance the comfortable and contemporary design.