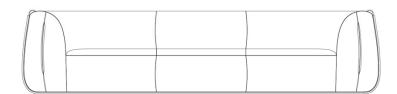

# MATERIA COLLECTION

LUXURY DECOR & BESPOKE SOLUTIONS

MEIR SOFA

Sofas entirely made of precious and exclusive leathers and offered in two sizes (220 cm/86 5/8" and 280 cm/110 3/8") that enhance the comfortable and contemporary design.

The design of the "Meir" sofa takes its inspiration from the female accessory par excellence: the bag. The structural details (such as the thin and rigid shell upholstered in leather that embraces the seats and the backrests) and the purely aesthetic details (such as the visible hinges and the handles placed on the sides) connote its personality and enhance the originality of the design of this sofa.

The careful and meticulous finishing of all the details of this sofa expresses the consolidated sartorial mastery of our craftsmen.

A sophisticated and contemporary design characterized by an external structure that embraces and encloses the ample and comfortable seats.

The distinctive element of the zipper reveals the meticulous attention to detail of the sartorial upholstery when opened.

The refined elegance of the curvilinear silhouette of the structure is perfectly integrated with the harmonious proportion of the padding.

The combination of different fine leathers highlights the rounded lines and even better defines its volume.

The elegant "cover" that houses the seats becomes a highly aesthetic point of strength and allows the sofa to be positioned even in open living spaces and in the center of a room.

With its natural elegance, "Meir" is perfect for sophisticated residential living interiors.

The "Meir" sofa has been conceived in the version completely covered in leather to enhance a noble and precious material that is always different and irreproducible, perfect in the imperfection t