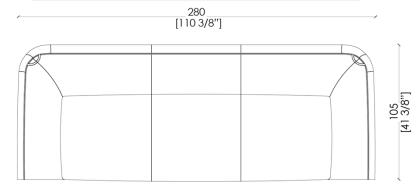

# MATERIA COLLECTION

LUXURY DECOR & BESPOKE SOLUTIONS

MEIR SOFA

Sofas entirely made of precious and exclusive leathers and offered in two sizes (220 cm/86 5/8" and 280 cm/110 3/8") that enhance the comfortable and contemporary design.