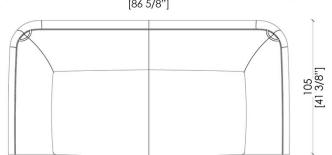

# MATERIA COLLECTION

LUXURY DECOR & BESPOKE SOLUTIONS

MEIR SOFA

Sofas entirely made of precious and exclusive leathers and offered in two sizes (220 cm/86 5/8" and 280 cm/110 3/8") that enhance the comfortable and contemporary design.