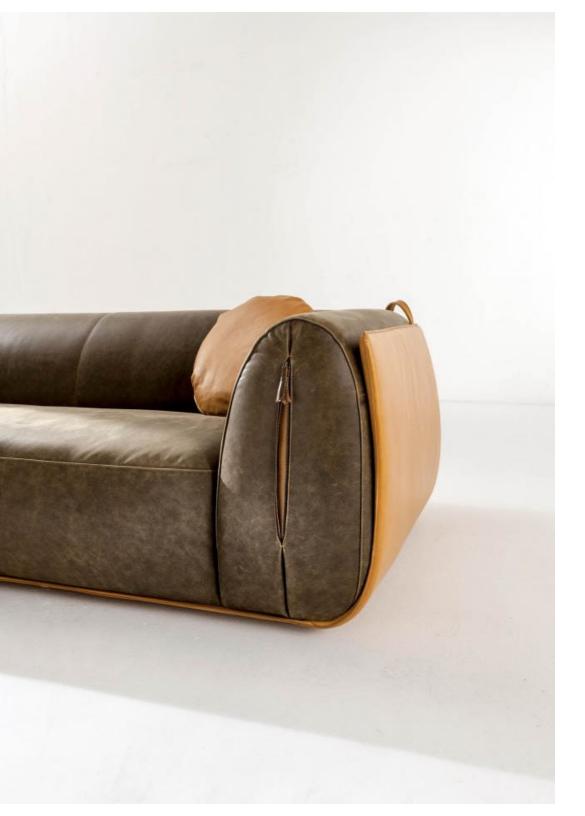

The design of the "Meir" sofa takes its inspiration from the female accessory par excellence: the bag. The structural details (such as the thin and rigid shell upholstered in leather that embraces the seats and the backrests) and the purely aesthetic details (such as the visible hinges and the handles placed on the sides) connote its personality and enhance the originality of the design of this sofa.

The careful and meticulous finishing of all the details of this sofa expresses the consolidated sartorial mastery of our craftsmen.

A sophisticated and contemporary design characterized by an external structure that embraces and encloses the ample and comfortable seats.

The distinctive element of the zipper reveals the meticulous attention to detail of the sartorial upholstery when opened.

The refined elegance of the curvilinear silhouette of the structure is perfectly integrated with the harmonious proportion of the padding.

The combination of different fine leathers highlights the rounded lines and even better defines its volume.

The elegant "cover" that houses the seats becomes a highly aesthetic point of strength and allows the sofa to be positioned even in open living spaces and in the center of a room.