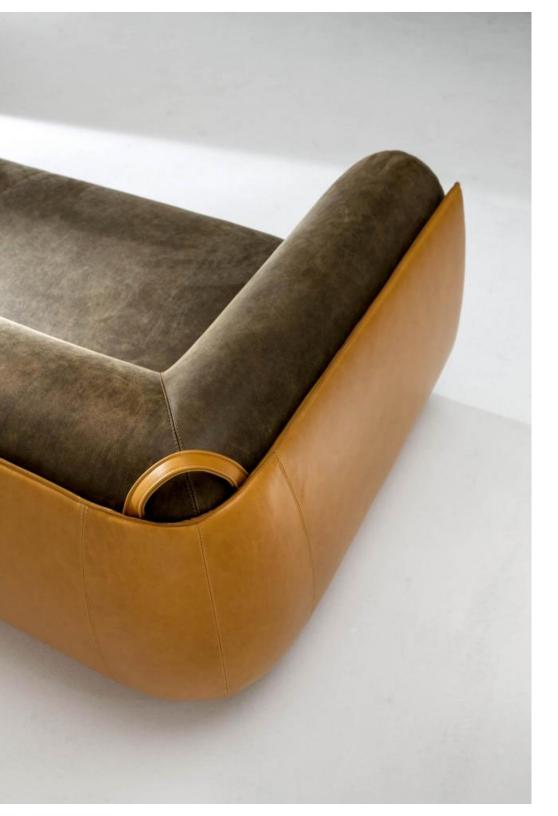

The design of the "Meir" sofa takes its inspiration from the female accessory par excellence: the bag. The structural details (such as the thin and rigid shell upholstered in leather that embraces the seats and the backrests) and the purely aesthetic details (such as the visible hinges and the handles placed on the sides) connote its personality and enhance the originality of the design of this sofa.

The combination of different fine leathers highlights the rounded lines and even better defines its volume.

The elegant "cover" that houses the seats becomes a highly aesthetic point of strength and allows the sofa to be positioned even in open living spaces and in the center of a room.