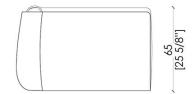

# MATERIA COLLECTION

LUXURY DECOR & BESPOKE SOLUTIONS

MEIR SOFA

Sofas entirely made of precious and exclusive leathers and offered in two sizes (220 cm/86 5/8" and 280 cm/110 3/8") that enhance the comfortable and contemporary design.