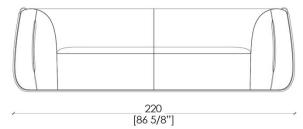

# MATERIA COLLECTION

LUXURY DECOR & BESPOKE SOLUTIONS

MEIR SOFA

Sofas entirely made of precious and exclusive leathers and offered in two sizes (220 cm/86 5/8" and 280 cm/110 3/8") that enhance the comfortable and contemporary design.