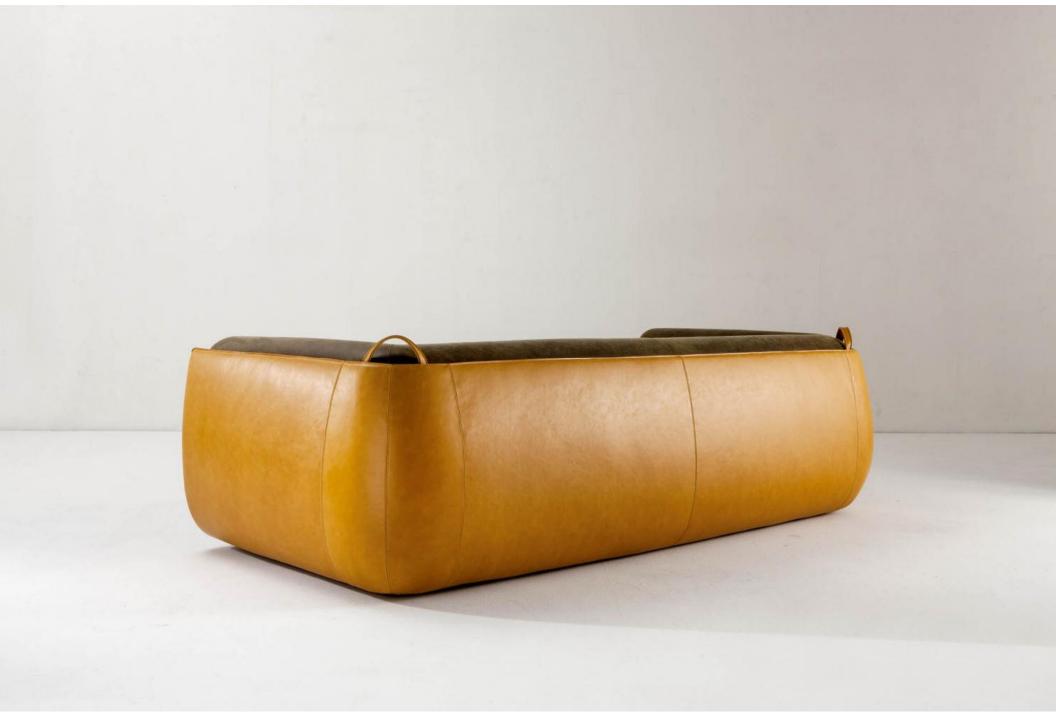

The design of the "Meir" sofa takes its inspiration from the female accessory par excellence: the bag. The structural details (such as the thin and rigid shell upholstered in leather that embraces the seats and the backrests) and the purely aesthetic details (such as the visible hinges and the handles placed on the sides) connote its personality and enhance the originality of the design of this sofa.

The careful and meticulous finishing of all the details of this sofa expresses the consolidated sartorial mastery of our craftsmen.

A sophisticated and contemporary design characterized by an external structure that embraces and encloses the ample and comfortable seats.

The distinctive element of the zipper reveals the meticulous attention to detail of the sartorial upholstery when opened.

The refined elegance of the curvilinear silhouette of the structure is perfectly integrated with the harmonious proportion of the padding.

The combination of different fine leathers highlights the rounded lines and even better defines its volume.

The elegant "cover" that houses the seats becomes a highly aesthetic point of strength and allows the sofa to be positioned even in open living spaces and in the center of a room.