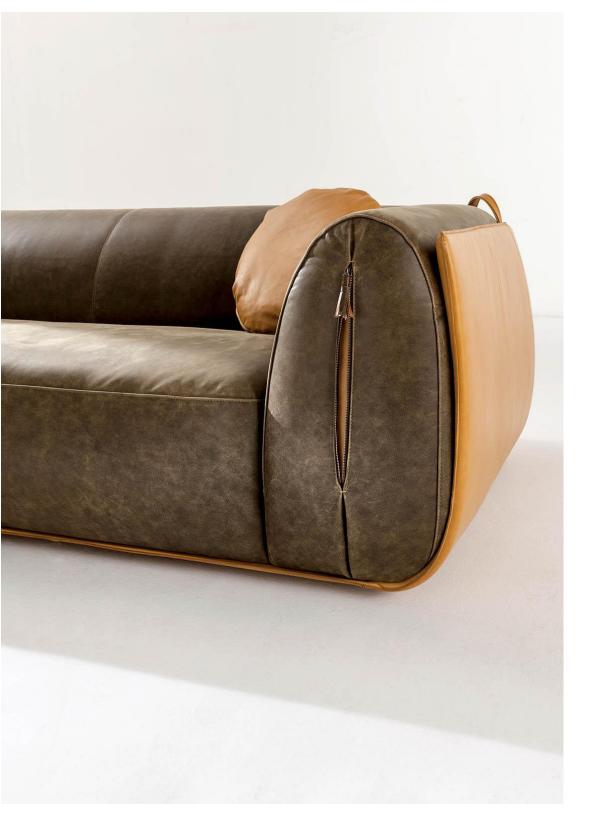

The design of the "Meir" sofa takes its inspiration from the female accessory par excellence: the bag. The structural details (such as the thin and rigid shell upholstered in leather that embraces the seats and the backrests) and the purely aesthetic details (such as the visible hinges and the handles placed on the sides) connote its personality and enhance the originality of the design of this sofa.

The careful and meticulous finishing of all the details of this sofa expresses the consolidated sartorial mastery of our craftsmen.

A sophisticated and contemporary design characterized by an external structure that embraces and encloses the ample and comfortable seats.

The distinctive element of the zipper reveals the meticulous attention to detail of the sartorial upholstery when opened.

The refined elegance of the curvilinear silhouette of the structure is perfectly integrated with the harmonious proportion of the padding.

The combination of different fine leathers highlights the rounded lines and even better defines its volume.

The elegant "cover" that houses the seats becomes a highly aesthetic point of strength and allows the sofa to be positioned even in open living spaces and in the center of a room.