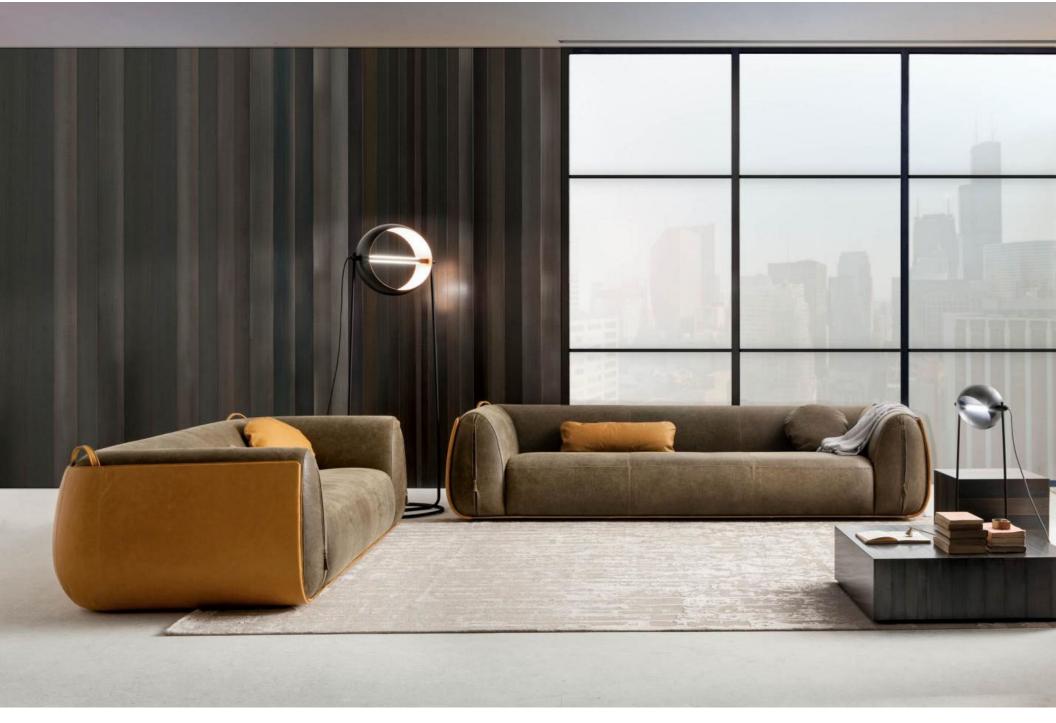

# MATERIA COLLECTION

LUXURY DECOR & BESPOKE SOLUTIONS

MEIR SOFA

Sofas entirely made of precious and exclusive leathers and offered in two sizes (220 cm/86 5/8" and 280 cm/110 3/8") that enhance the comfortable and contemporary design.

With its natural elegance, "Meir" is perfect for sophisticated residential living interiors.

The "Meir" sofa has been conceived in the version completely covered in leather to enhance a noble and precious material that is always different and irreproducible, perfect in the imperfection t

3 seats