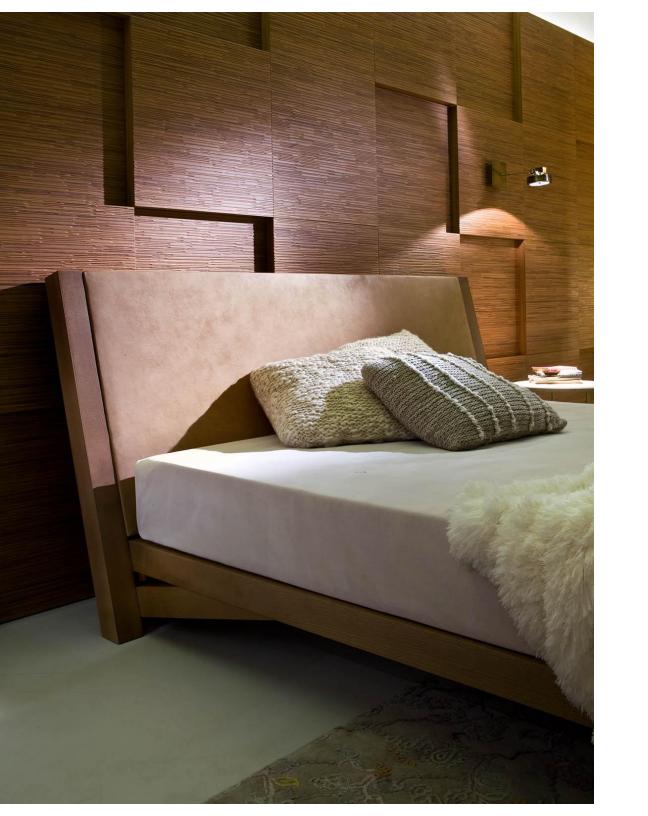

# MATERIA COLLECTION

LUXURY DECOR & BESPOKE SOLUTIONS

MAXIMA BED - MAXIMA COLLECTION

BD 22 is a minimal design bed, realized with a solid wood structure and padded headboard. The structure is available in different wood finishes, while the headboard can be padded in leather, velvet or fabric.

The richness of the BD 22 bed lies in the details and the refined materials that you can select to finish the headboard. Designed by Bartoli Design, BD 22 is part of the Maxima collection, an invitation to rediscover the purity and beauty of solid woods.

BD 22 is a modern minimalist design bed with a solid wooden structure and a wide upholstered headboard. Both headboard and structure can be customized with a wide range of finishes available.

BD 22 is part of the Maxima collection, a research by Bartoli Design into the use of materials and surfaces, tools to decorate the most luxurious but elegant houses.

By selecting between our range of fine velvets, natural precious leathers or special and custom fabrics you can dramatically change the look of this essential but rich in details bed.