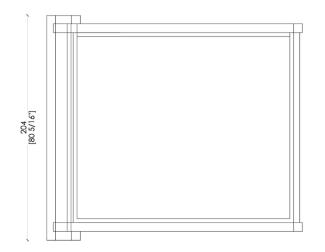

## DIMENSIONS

Ashwood veneered double bed in solid Toulipier and dyed in the colours: Rosewood, Wengé, Oak, Cherrywood, Teak, Walnut

Cherrywood

Walnut

MATERIA COLLECTION