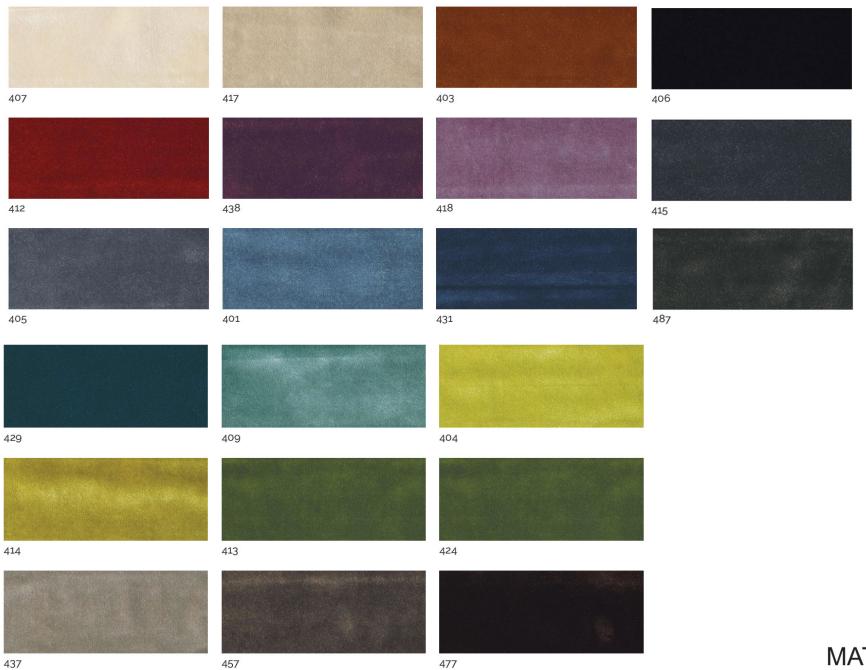

ty of solid woods.









BD 22 is a modern minimalist design bed with a solid wooden structure and a wide upholstered headboard. Both headboard and structure can be customized with a wide range of finishes available.

BD 22 is part of the Maxima collection, a research by Bartoli Design into the use of materials and surfaces, tools to decorate the most luxurious but elegant houses.

By selecting between our range of fine velvets, natural precious leathers or special and custom fabrics you can dramatically change the look of this essential but rich in details bed.



## DIMENSIONS

Ashwood veneered double bed in solid Toulipier and dyed in the colours: Rosewood, Wengé, Oak, Cherrywood, Teak, Walnut















Cherrywood





Walnut



MATERIA COLLECTION

# **FINISHES**

#### VELVETS





### **SKIN LEATHERS**



# SWING LEATHERS



Swing 4507



Swing 4501



Swing 4503



Swing 4504



Swing 4502



# **FINISHES**

#### NUBUCK LEATHERS



### **PIXEL LEATHERS**



**Pixel** Antracite



Pixel Guacamole



**Pixel Vino** 



**Pixel Nocciola** 



### **TOASCA LEATHERS**







Tosca Marrone



Tosca Testa di Moro



# MATERIA COLLECTION LUXURY DECOR AND BESPOKE SOLUTIONS

1060 Kane Concourse, Bay Harbor Islands, FL 33154

www.materiacollection.com | info@materiacollection.com

1-800-849-4953 | 786-438-1330



**U.S.A HEADQUARTERS**