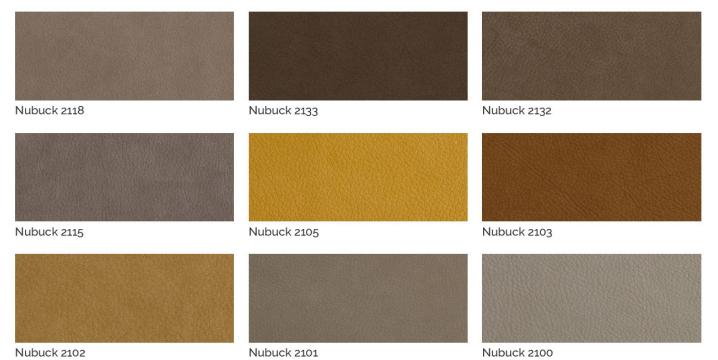

ure can be customized with a wide range of finishes available.

BD 22 is part of the Maxima collection, a research by Bartoli Design into the use of materials and surfaces, tools to decorate the most luxurious but elegant houses.

By selecting between our range of fine velvets, natural precious leathers or special and custom fabrics you can dramatically change the look of this essential but rich in details bed.



## DIMENSIONS

Ashwood veneered double bed in solid Toulipier and dyed in the colours: Rosewood, Wengé, Oak, Cherrywood, Teak, Walnut















Cherrywood





Walnut



MATERIA COLLECTION

# **FINISHES**

#### VELVETS





### **SKIN LEATHERS**



# SWING LEATHERS



Swing 4507



Swing 4501



Swing 4503



Swing 4504



Swing 4502



# **FINISHES**

#### NUBUCK LEATHERS



### **PIXEL LEATHERS**



**Pixel** Antracite



Pixel Guacamole



**Pixel Vino** 



**Pixel Nocciola** 



### **TOASCA LEATHERS**







Tosca Marrone



Tosca Testa di Moro



# MATERIA COLLECTION LUXURY DECOR AND BESPOKE SOLUTIONS

1060 Kane Concourse, Bay Harbor Islands, FL 33154

www.materiacollection.com | info@materiacollection.com

1-800-849-4953 | 786-438-1330



**U.S.A HEADQUARTERS**