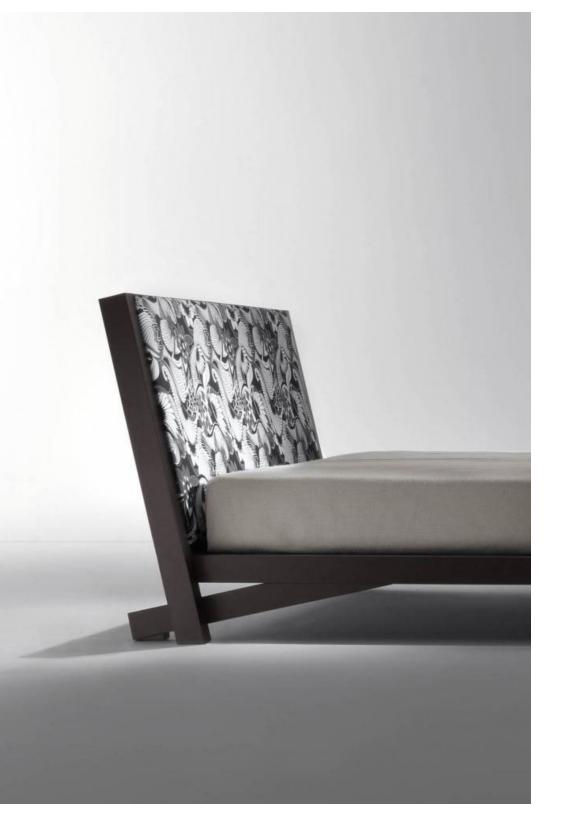

# MATERIA COLLECTION

LUXURY DECOR & BESPOKE SOLUTIONS

MAXIMA BED - MAXIMA COLLECTION

BD 22 is a minimal design bed, realized with a solid wood structure and padded headboard. The structure is available in different wood finishes, while the headboard can be padded in leather, velvet or fabric.

The richness of the BD 22 bed lies in the details and the refined materials that you can select to finish the headboard. Designed by Bartoli Design, BD 22 is part of the Maxima collection, an invitation to rediscover the purity and beauty of solid woods.

BD 22 is a modern minimalist design bed with a solid wooden structure and a wide upholstered headboard. Both headboard and structure can be customized with a wide range of finishes available.

BD 22 is part of the Maxima collection, a research by Bartoli Design into the use of materials and surfaces, tools to decorate the most luxurious but elegant houses.

By selecting between our range of fine velvets, natural precious leathers or special and custom fabrics you can dramatically change the look of this essential but rich in details bed.