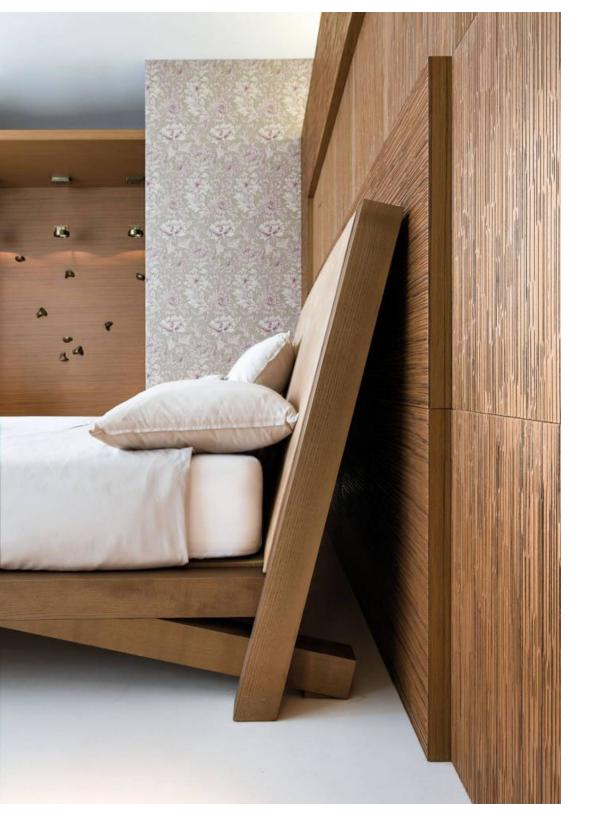

# MATERIA COLLECTION

LUXURY DECOR & BESPOKE SOLUTIONS

MAXIMA BED - MAXIMA COLLECTION

BD 22 is a minimal design bed, realized with a solid wood structure and padded headboard. The structure is available in different wood finishes, while the headboard can be padded in leather, velvet or fabric.

The richness of the BD 22 bed lies in the details and the refined materials that you can select to finish the headboard. Designed by Bartoli Design, BD 22 is part of the Maxima collection, an invitation to rediscover the purity and beauty of solid woods.

BD 22 is a modern minimalist design bed with a solid wooden structure and a wide upholstered headboard. Both headboard and structure can be customized with a wide range of finishes available.

BD 22 is part of the Maxima collection, a research by Bartoli Design into the use of materials and surfaces, tools to decorate the most luxurious but elegant houses.

By selecting between our range of fine velvets, natural precious leathers or special and custom fabrics you can dramatically change the look of this essential but rich in details bed.