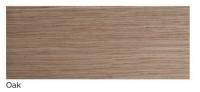

## DIMENSIONS

Ashwood veneered double bed in solid Toulipier and dyed in the colours: Rosewood, Wengé, Oak, Cherrywood, Teak, Walnut

Cherrywood

Walnut

MATERIA COLLECTION