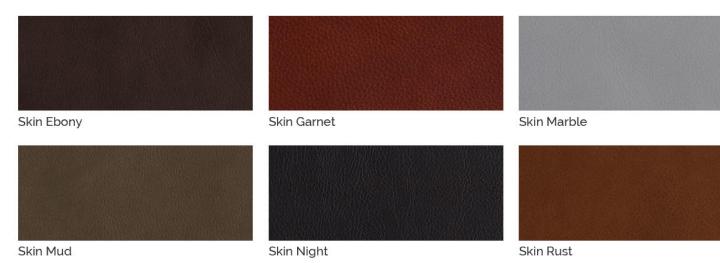

BD 22 is a modern minimalist design bed with a solid wooden structure and a wide upholstered headboard. Both headboard and structure can be customized with a wide range of finishes available.

BD 22 is part of the Maxima collection, a research by Bartoli Design into the use of materials and surfaces, tools to decorate the most luxurious but elegant houses.

By selecting between our range of fine velvets, natural precious leathers or special and custom fabrics you can dramatically change the look of this essential but rich in details bed.



## DIMENSIONS

Ashwood veneered double bed in solid Toulipier and dyed in the colours: Rosewood, Wengé, Oak, Cherrywood, Teak, Walnut















Cherrywood





Walnut



MATERIA COLLECTION

# **FINISHES**

#### VELVETS





### **SKIN LEATHERS**



# SWING LEATHERS



Swing 4507



Swing 4501



Swing 4503



Swing 4504



Swing 4502



# **FINISHES**

#### NUBUCK LEATHERS



### **PIXEL LEATHERS**



**Pixel** Antracite



Pixel Guacamole



**Pixel Vino** 



**Pixel Nocciola** 



### **TOASCA LEATHERS**







Tosca Marrone



Tosca Testa di Moro



# MATERIA COLLECTION LUXURY DECOR AND BESPOKE SOLUTIONS

1060 Kane Concourse, Bay Harbor Islands, FL 33154

www.materiacollection.com | info@materiacollection.com

1-800-849-4953 | 786-438-1330



**U.S.A HEADQUARTERS**