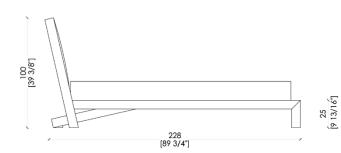

## DIMENSIONS

Ashwood veneered double bed in solid Toulipier and dyed in the colours: Rosewood, Wengé, Oak, Cherrywood, Teak, Walnut

Cherrywood

Walnut

MATERIA COLLECTION