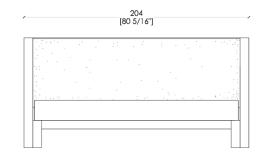

## DIMENSIONS

Ashwood veneered double bed in solid Toulipier and dyed in the colours: Rosewood, Wengé, Oak, Cherrywood, Teak, Walnut

Cherrywood

Walnut

MATERIA COLLECTION