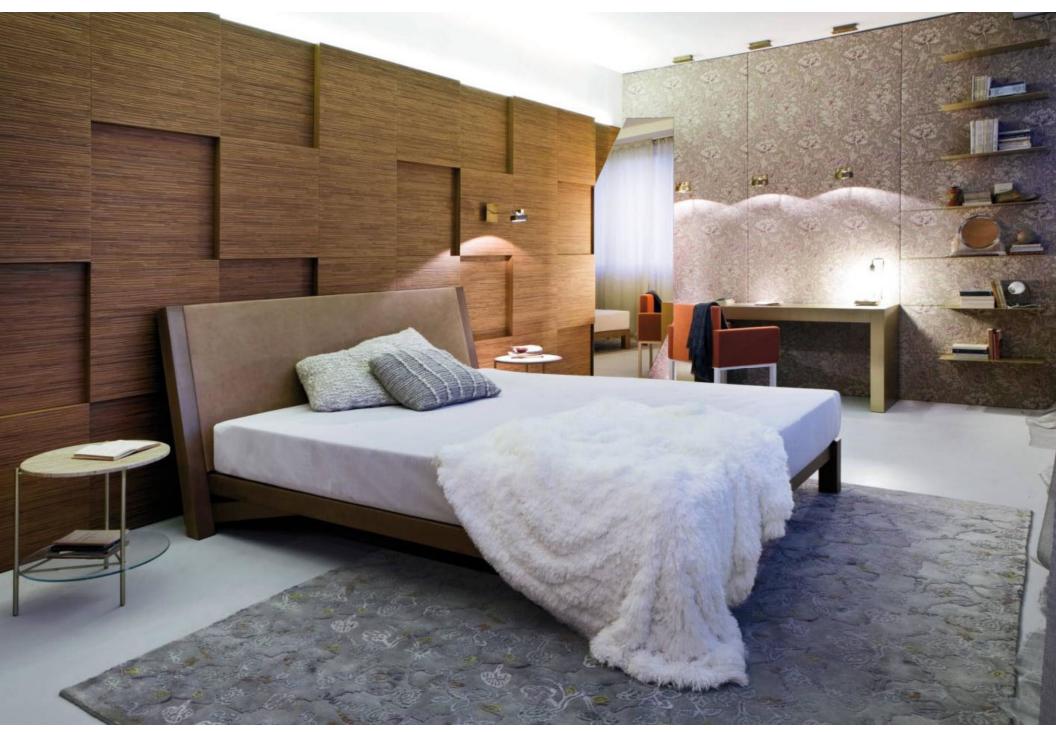

# MATERIA COLLECTION

LUXURY DECOR & BESPOKE SOLUTIONS

MAXIMA BED - MAXIMA COLLECTION

BD 22 is a minimal design bed, realized with a solid wood structure and padded headboard. The structure is available in different wood finishes, while the headboard can be padded in leather, velvet or fabric.

The richness of the BD 22 bed lies in the details and the refined materials that you can select to finish the headboard. Designed by Bartoli Design, BD 22 is part of the Maxima collection, an invitation to rediscover the purity and beauty of solid woods.

BD 22 is a modern minimalist design bed with a solid wooden structure and a wide upholstered headboard. Both headboard and structure can be customized with a wide range of finishes available.

BD 22 is part of the Maxima collection, a research by Bartoli Design into the use of materials and surfaces, tools to decorate the most luxurious but elegant houses.

By selecting between our range of fine velvets, natural precious leathers or special and custom fabrics you can dramatically change the look of this essential but rich in details bed.