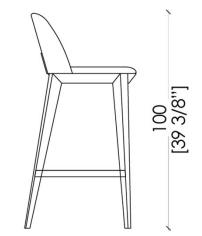

The ideal seat to enhance and make exclusive a counter of a lounge or a wine bar or simply a refined domestic kitchen.

DIMENSIONS