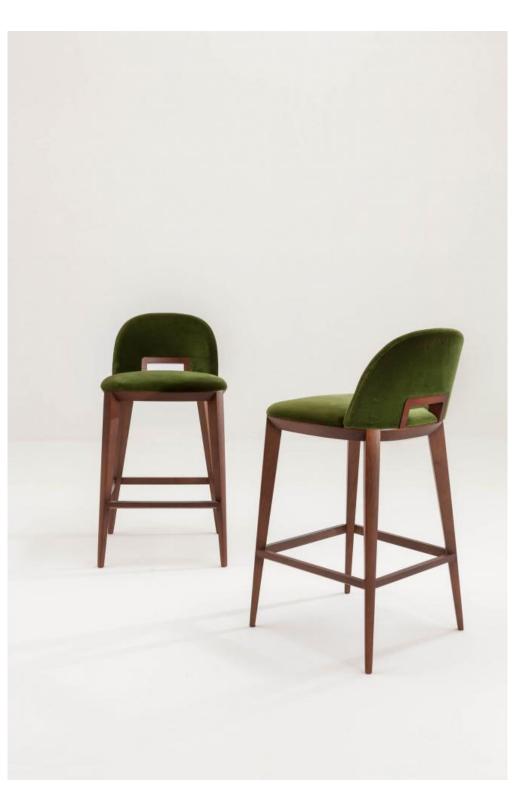

# MARGARET HIGH STOOL

Bar stool with structure in natural or lacquered wood and upholstered seat covered in leather, fabric or velvet.

This product is integrated into the Margaret collection of chairs, stools and benches. The sinuous line, the wellproportioned legs, a comfortable seat, the unusual detail of the wooden handle integrated into the backrest and the versatility of the collection, offer ideas for suggestive and functional use in both residential or public spaces.

The Margaret stool has long thin legs that intersect with the structure of the seat and backrest harmonizing its proportions. An inviting and comfortable seat combined with the timeless elegance of the design that distinguishes it.

Every little detail is never left to chance. The intersection between the legs and the structure that houses the seat was designed to enhance the stylistic elegance of the design.

The soft padding and the footrest allow a comfortable seat to enjoy an aperitif with friends.

The ideal seat to enhance and make exclusive a counter of a lounge or a wine bar or simply a refined domestic kitchen.

DIMENSIONS