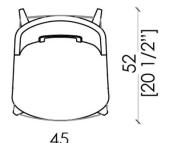

The ideal seat to enhance and make exclusive a counter of a lounge or a wine bar or simply a refined domestic kitchen.

DIMENSIONS