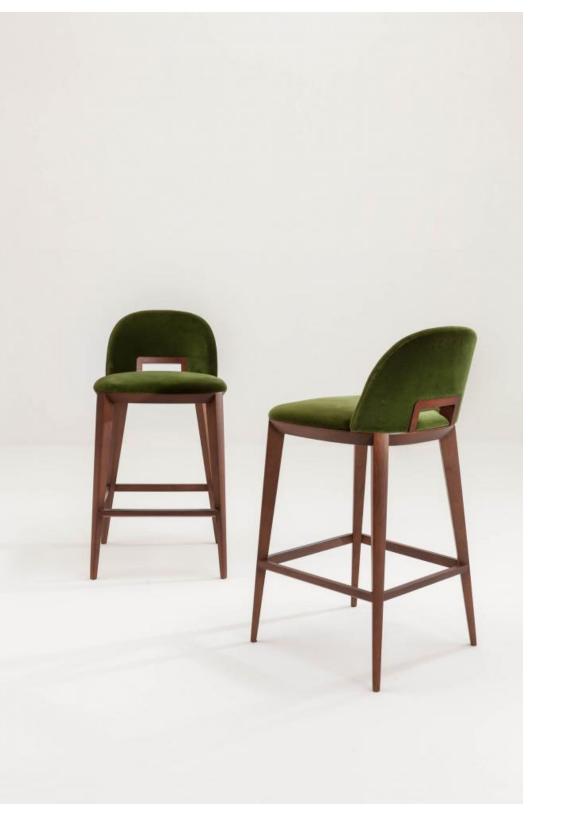

# MARGARET HIGH STOOL

Bar stool with structure in natural or lacquered wood and upholstered seat covered in leather, fabric or velvet.

This product is integrated into the Margaret collection of chairs, stools and benches. The sinuous line, the wellproportioned legs, a comfortable seat, the unusual detail of the wooden handle integrated into the backrest and the versatility of the collection, offer ideas for suggestive and functional use in both residential or public spaces.

The Margaret stool has long thin legs that intersect with the structure of the seat and backrest harmonizing its proportions. An inviting and comfortable seat combined with the timeless elegance of the design that distinguishes it.

Every little detail is never left to chance. The intersection between the legs and the structure that houses the seat was designed to enhance the stylistic elegance of the design.

The soft padding and the footrest allow a comfortable seat to enjoy an aperitif with friends.

The ideal seat to enhance and make exclusive a counter of a lounge or a wine bar or simply a refined domestic kitchen.

DIMENSIONS