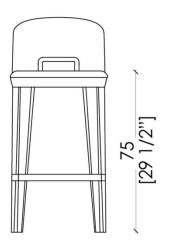

The ideal seat to enhance and make exclusive a counter of a lounge or a wine bar or simply a refined domestic kitchen.

DIMENSIONS