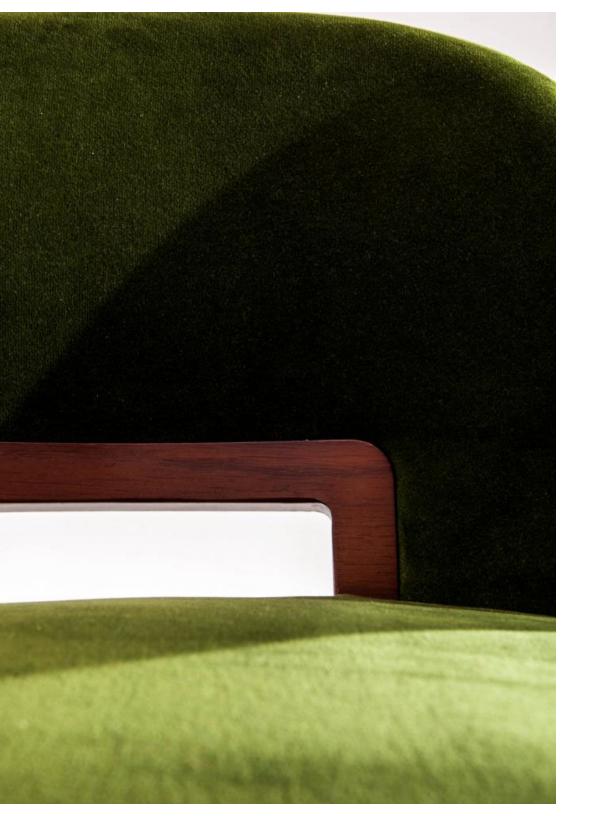

# MARGARET HIGH STOOL

Bar stool with structure in natural or lacquered wood and upholstered seat covered in leather, fabric or velvet.

This product is integrated into the Margaret collection of chairs, stools and benches. The sinuous line, the wellproportioned legs, a comfortable seat, the unusual detail of the wooden handle integrated into the backrest and the versatility of the collection, offer ideas for suggestive and functional use in both residential or public spaces.

Every little detail is never left to chance. The intersection between the legs and the structure that houses the seat was designed to enhance the stylistic elegance of the design.

The soft padding and the footrest allow a comfortable seat to enjoy an aperitif with friends.