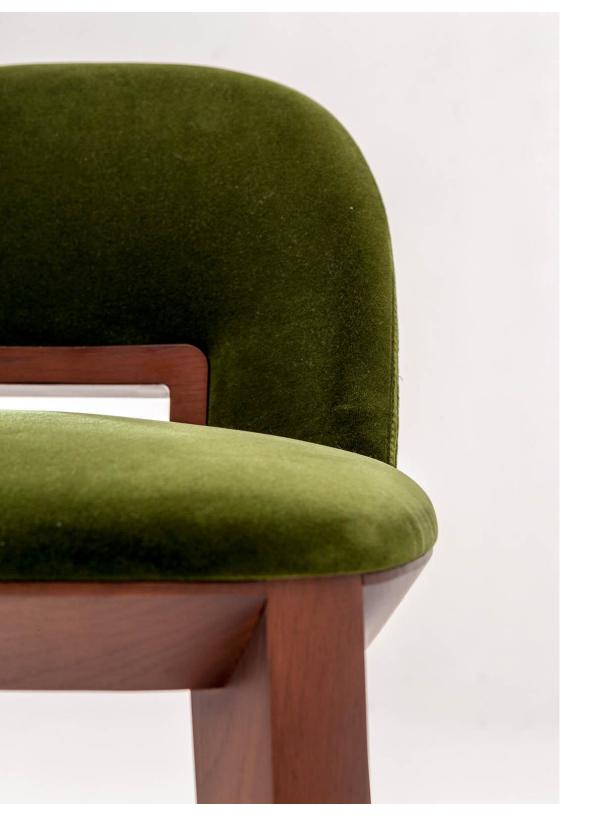

# MARGARET HIGH STOOL

Bar stool with structure in natural or lacquered wood and upholstered seat covered in leather, fabric or velvet.

This product is integrated into the Margaret collection of chairs, stools and benches. The sinuous line, the wellproportioned legs, a comfortable seat, the unusual detail of the wooden handle integrated into the backrest and the versatility of the collection, offer ideas for suggestive and functional use in both residential or public spaces.

The Margaret stool has long thin legs that intersect with the structure of the seat and backrest harmonizing its proportions. An inviting and comfortable seat combined with the timeless elegance of the design that distinguishes it.

Every little detail is never left to chance. The intersection between the legs and the structure that houses the seat was designed to enhance the stylistic elegance of the design.

The soft padding and the footrest allow a comfortable seat to enjoy an aperitif with friends.