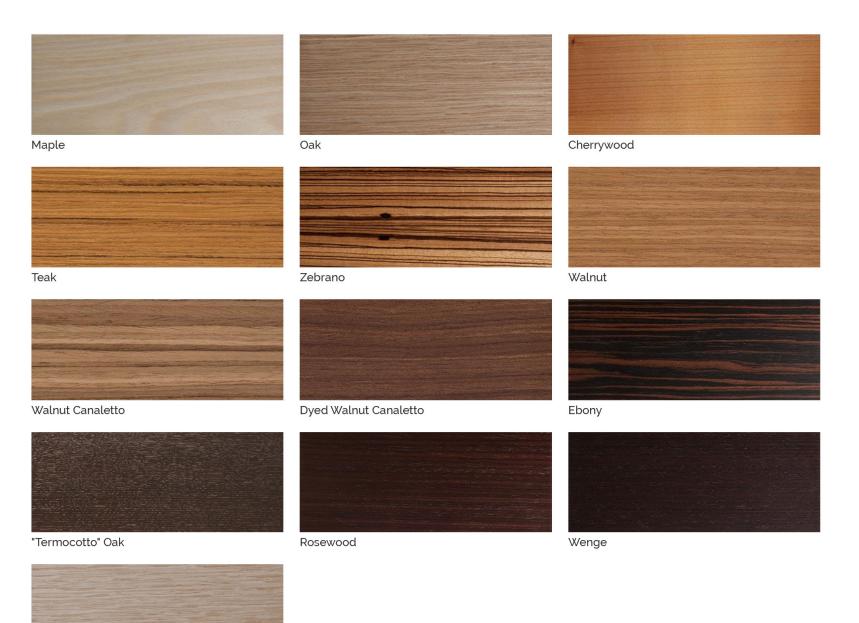

#### WOOD FINISHES

Aniline Dyed

RAL 7038

RAL 8019

Available in all RAL Colours