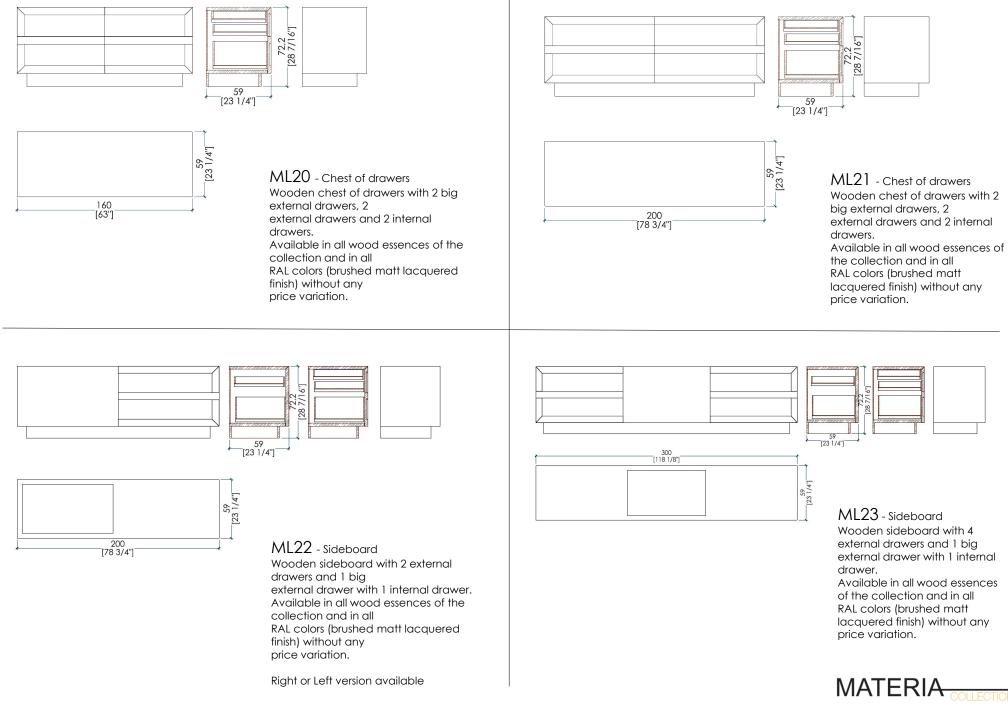

### SCULTURE COLLECTION ML22 -23

Wooden sideboard with two external drawers and one big drawer with internal drawer. This sideboard can be made in all the sample book woods and in all RAL colors (brushed matt lacquered finish).

ML 21 and ML 22 sideboards are available also with external brushed matt lacquered finish in all RAL colors, to adapt to different environments.

Available in different dimensions and in different combination of varying sizes drawers, this dresser offers a functional yet elegant solution.

The bigger external drawer in turn is fitted with an internal drawer to organize the objects stored in the sideboard in the best way possible.