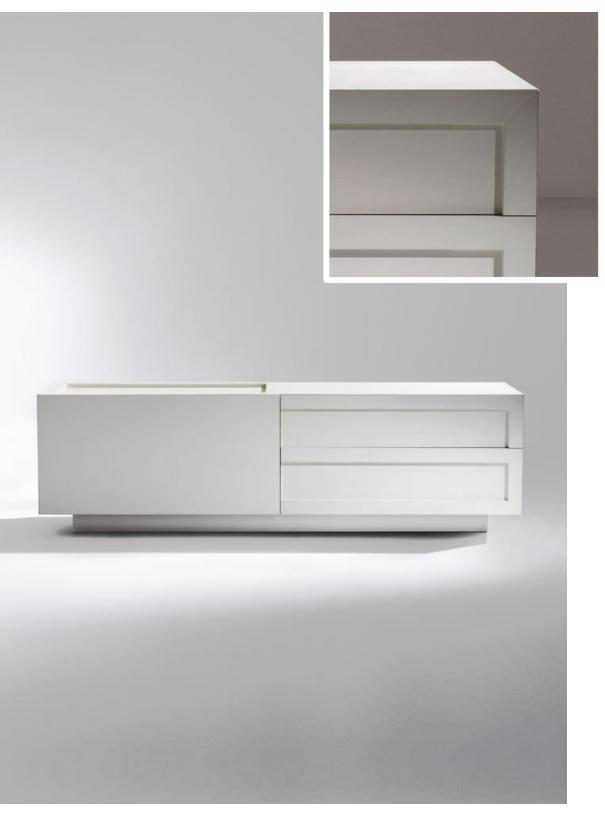

### SCULTURE COLLECTION ML22 -23

Wooden sideboard with two external drawers and one big drawer with internal drawer. This sideboard can be made in all the sample book woods and in all RAL colors (brushed matt lacquered finish).

This sideboard is designed for clients who love regular lines, precision and rigor in order to use it in environments where elegance and essentiality prevail, creating a sophisticated atmosphere.

Sculture Collection sideboards are characterized by an essential design that leaves centrality to the precious wood with which they are realized.

ML 21 and ML 22 sideboards are available also with external brushed matt lacquered finish in all RAL colors, to adapt to different environments.

Available in different dimensions and in different combination of varying sizes drawers, this dresser offers a functional yet elegant solution.