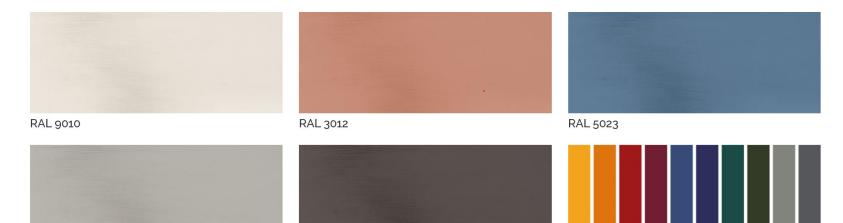

#### WOOD FINISHES

Aniline Dyed

RAL 7038

RAL 8019

Available in all RAL Colours