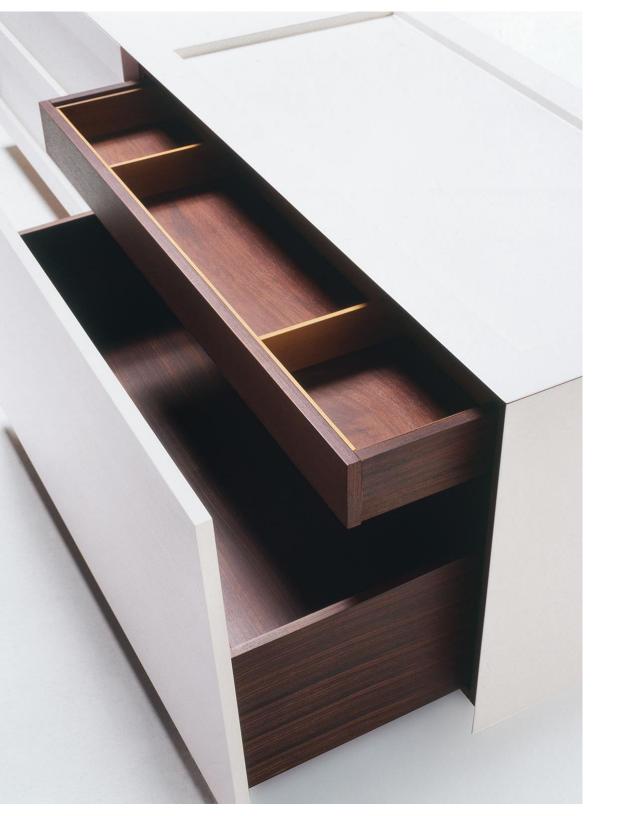

### SCULTURE COLLECTION ML22 -23

Wooden sideboard with two external drawers and one big drawer with internal drawer. This sideboard can be made in all the sample book woods and in all RAL colors (brushed matt lacquered finish).

The bigger external drawer in turn is fitted with an internal drawer to organize the objects stored in the sideboard in the best way possible.