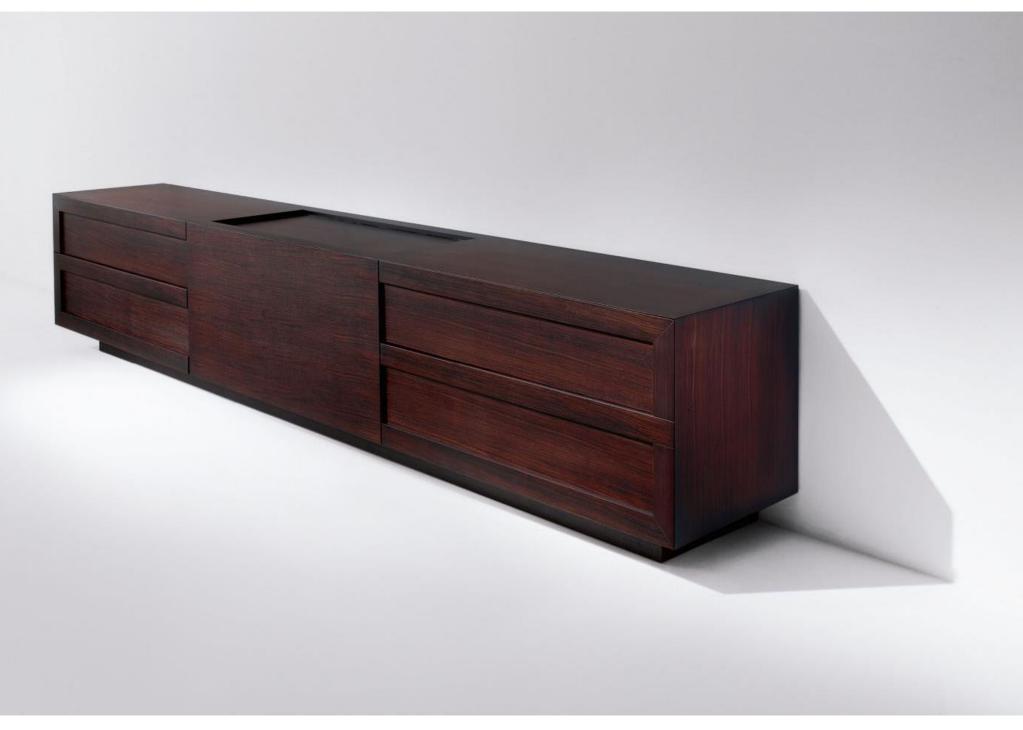

### SCULTURE COLLECTION ML22 -23

Wooden sideboard with two external drawers and one big drawer with internal drawer. This sideboard can be made in all the sample book woods and in all RAL colors (brushed matt lacquered finish).

This sideboard is designed for clients who love regular lines, precision and rigor in order to use it in environments where elegance and essentiality prevail, creating a sophisticated atmosphere.

Sculture Collection sideboards are characterized by an essential design that leaves centrality to the precious wood with which they are realized.

ML 21 and ML 22 sideboards are available also with external brushed matt lacquered finish in all RAL colors, to adapt to different environments.

Available in different dimensions and in different combination of varying sizes drawers, this dresser offers a functional yet elegant solution.

The bigger external drawer in turn is fitted with an internal drawer to organize the objects stored in the sideboard in the best way possible.