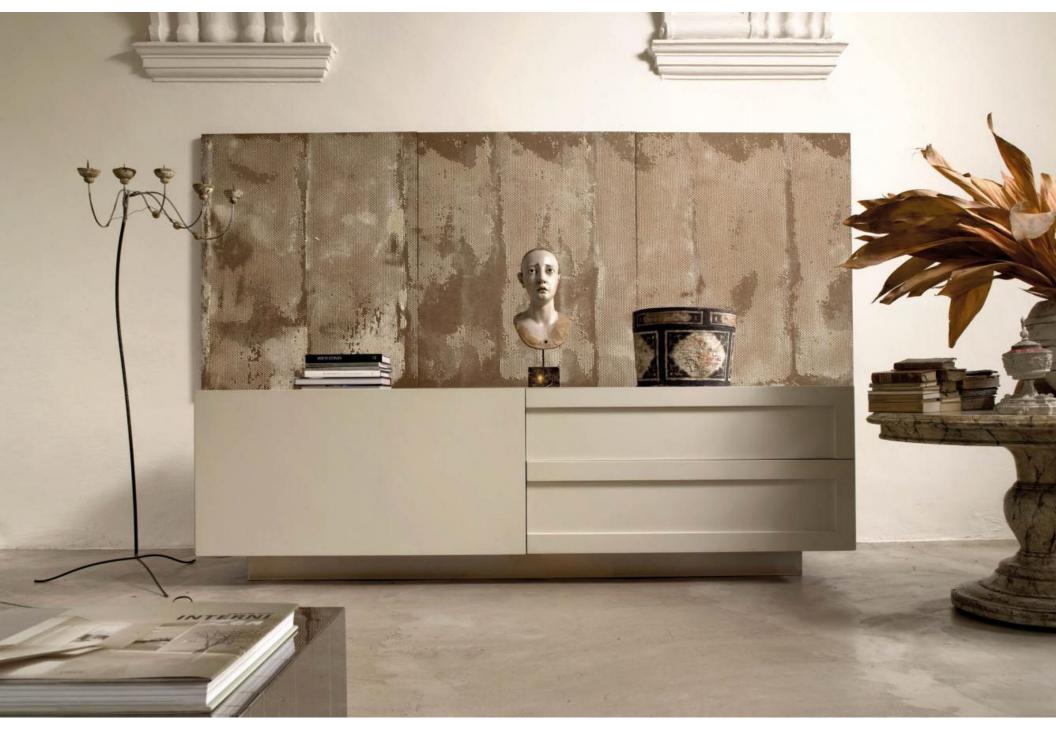

### SCULTURE COLLECTION ML22 -23

Wooden sideboard with two external drawers and one big drawer with internal drawer. This sideboard can be made in all the sample book woods and in all RAL colors (brushed matt lacquered finish).

This sideboard is designed for clients who love regular lines, precision and rigor in order to use it in environments where elegance and essentiality prevail, creating a sophisticated atmosphere.

Sculture Collection sideboards are characterized by an essential design that leaves centrality to the precious wood with which they are realized.

ML 21 and ML 22 sideboards are available also with external brushed matt lacquered finish in all RAL colors, to adapt to different environments.

Available in different dimensions and in different combination of varying sizes drawers, this dresser offers a functional yet elegant solution.

The bigger external drawer in turn is fitted with an internal drawer to organize the objects stored in the sideboard in the best way possible.