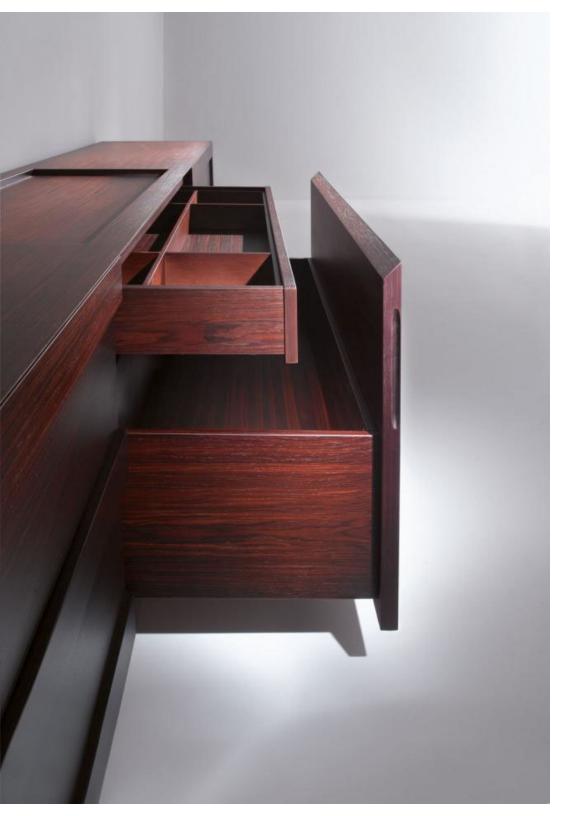

### SCULTURE COLLECTION ML22 -23

Wooden sideboard with two external drawers and one big drawer with internal drawer. This sideboard can be made in all the sample book woods and in all RAL colors (brushed matt lacquered finish).

The bigger external drawer in turn is fitted with an internal drawer to organize the objects stored in the sideboard in the best way possible.