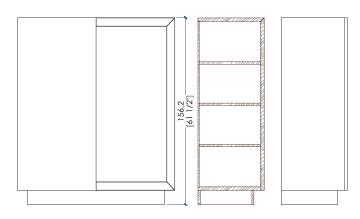

#### **POSSIBLE CONFIGURATIONS**

ML41 - High Sideboard High wooden sideboard with 2 hinged doors equipped with 6 internal shelves. Available in all wood essences of the collection and in all RAL colors (brushed matt lacquered finish) without

any price variation.

Right or Left version available

ML42 - Low Sideboard Low wooden sideboard with 3 hinged doors equipped with 3 internal shelves. Available in all wood essences of the collection and in all RAL colors (brushed matt lacquered finish) without any price variation.