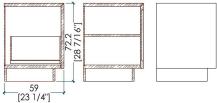

### SCULTURE COLLECTION ML22 -23

Wooden sideboard with two external drawers and one big drawer with internal drawer. This sideboard can be made in all the sample book woods and in all RAL colors (brushed matt lacquered finish).

This sideboard is designed for clients who love regular lines, precision and rigor in order to use it in environments where elegance and essentiality prevail, creating a sophisticated atmosphere.

Sculture Collection sideboards are characterized by an essential design that leaves centrality to the precious wood with which they are realized.

ML 21 and ML 22 sideboards are available also with external brushed matt lacquered finish in all RAL colors, to adapt to different environments.

Available in different dimensions and in different combination of varying sizes drawers, this dresser offers a functional yet elegant solution.

The bigger external drawer in turn is fitted with an internal drawer to organize the objects stored in the sideboard in the best way possible.