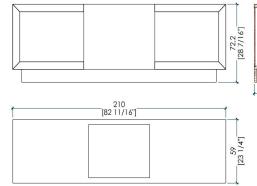

### SCULTURE COLLECTION ML22 -23

Wooden sideboard with two external drawers and one big drawer with internal drawer. This sideboard can be made in all the sample book woods and in all RAL colors (brushed matt lacquered finish).

ML 21 and ML 22 sideboards are available also with external brushed matt lacquered finish in all RAL colors, to adapt to different environments.

Available in different dimensions and in different combination of varying sizes drawers, this dresser offers a functional yet elegant solution.