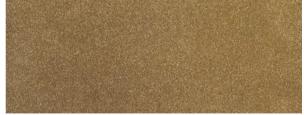

Width: 13 3/8"

Width: 19 1/4"

Width: 31 1/8"

Width: 37"

Width: 42"

#### Wooden Tie and Belt rack



Width: 13 3/8"

Width: 19 1/4"

Width: 31 1/8"

Width: 37"

Width: 42"

Depth: 19 5/8"

Note: For LED lighting, see page 10

Height: 2"

# Hanging Rails



Widths:

16 3/4" 22 5/8"

34 <sub>1/2</sub> " 40 <sub>3/8</sub>"

46 1/4"

Chrome hanging rail



Widths:

22 5/8" 34 1/2 "

40 3/8"

46 1/4"

Pull down hanging rail



Jewelry / Trays / Perfumer



# Hangers





## **LED Lighting**



LED Bar Fixed in the side panel. 120LED/m - warm light

LED Bar with integrated touch button

LED Bar with integrated IR Sensor

# Finishes

## Line Channels





Burnished Brass Channels

Satin Brass Channels

# Matte Lacquer



# Finishes

#### Plain Woods





# Liquid Velvets Finishes



Liquid Velvet "Nocciola Beige"



Liquid Velvet "Testa di Moro"



Liquid Velvet "Rosso Borgogna"



Liquid Velvet "Canna di Fucile"



Liquid Velvet "Nero Melange"

#### Garza



Garza Gold

#### Mirror



Silver mirror e Mirror







1060 Kane Concourse, Bay Harbor Islands, FL 33154

www.materiacollection.com | info@materiacollection.com

1-800-849-4953 | 786-438-1330