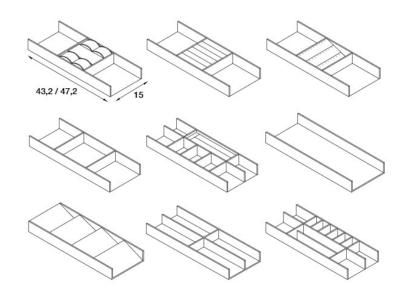

#### **Internal Drawers**

Height: 3 7/8"

Height: 5 3/4"

Height: 7 1/2"

Height: 11"

Widths: 13 3/8"

19 1/4 " 31 1/8"

37"

42 7/8"

# Internal Drawer with Crystal Front

Depth: 19 5/8"

Widths: 13 3/8"

Depth:

Height:

19 1/4 " 31 1/8" 37"

42 7/8"

19 5/8"

2"

Height: 3 7/8"

Height: 5 3/4"

Height: 7 1/2"

Height: 11"