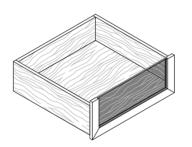

#### **Internal Drawers**

Height: 3 7/8"

Height: 5 3/4"

Height: 7 1/2"

Height: 11"

Widths: 13 3/8"

19 1/4 " 31 1/8"

37"

# Internal Drawer with Crystal Front

Depth: 19 5/8"

Widths: 13 3/8"

Depth:

Height:

19 1/4 " 31 1/8" 37"

42 7/8"

19 5/8"