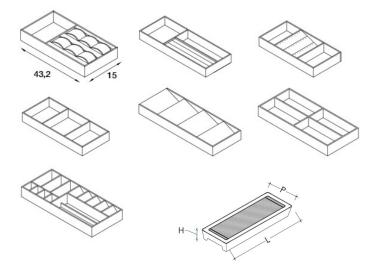

#### **Internal Drawers**

Height: 3 7/8"

Height: 5 3/4"

Height: 7 1/2"

Height: 11"

Widths: 13 3/8"

19 1/4 " 31 1/8"

37"

42 7/8"

# Internal Drawer with Crystal Front

Depth: 19 5/8"

Widths: 13 3/8"

Depth:

Height:

19 1/4 " 31 1/8" 37"

42 7/8"

19 5/8"

2"

Height: 3 7/8"

Height: 5 3/4"

Height: 7 1/2"

Height: 11"