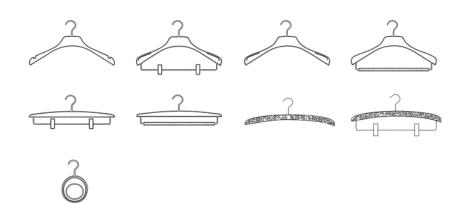

Height: 7 1/2"



Height: 11"



Widths: 13 3/8"

19 1/4 " 31 1/8"

37"

42 7/8"



# Internal Drawer with Crystal Front









Depth: 19 5/8"

Widths: 13 3/8"

Depth:

Height:

19 1/4 " 31 1/8" 37"

42 7/8"

19 5/8"

2"

Height: 3 7/8"

Height: 5 3/4"

Height: 7 1/2"

Height: 11"

# Trouser Rack Trays























Width: 13 3/8"

Width: 19 1/4"

Width: 31 1/8"

Width: 37"

Width: 42"

#### Wooden Tie and Belt rack



Width: 13 3/8"

Width: 19 1/4"

Width: 31 1/8"

Width: 37"

Width: 42"

Depth: 19 5/8"

Note: For LED lighting, see page 10

Height: 2"

# Hanging Rails



Widths:

16 3/4" 22 5/8"

34 <sub>1/2</sub> " 40 <sub>3/8</sub>"

46 1/4"

Chrome hanging rail



Widths:

22 5/8" 34 1/2 "

40 3/8"

46 1/4"

Pull down hanging rail



Jewelry / Trays / Perfumer



# Hangers





## **LED Lighting**



LED Bar Fixed in the side panel. 120LED/m - warm light

LED Bar with integrated touch button

LED Bar with integrated IR Sensor

# Finishes

## Line Channels





Burnished Brass Channels

Satin Brass Channels

# Matte Lacquer



# Finishes

#### Plain Woods





# Liquid Velvets Finishes



Liquid Velvet "Nocciola Beige"



Liquid Velvet "Testa di Moro"



Liquid Velvet "Rosso Borgogna"



Liquid Velvet "Canna di Fucile"



Liquid Velvet "Nero Melange"

#### Garza



Garza Gold

#### Mirror



Silver mirror e Mirror







1060 Kane Concourse, Bay Harbor Islands, FL 33154

www.materiacollection.com | info@materiacollection.com

1-800-849-4953 | 786-438-1330