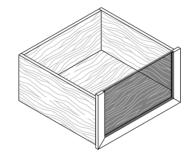

#### **Internal Drawers**

Height: 3 7/8"

Height: 5 3/4"

Height: 7 1/2"

Height: 11"

Widths: 13 3/8"

19 1/4 " 31 1/8"

37"

# Internal Drawer with Crystal Front

Depth: 19 5/8"

Widths: 13 3/8"

Depth:

Height:

19 1/4 " 31 1/8" 37"

42 7/8"

19 5/8"