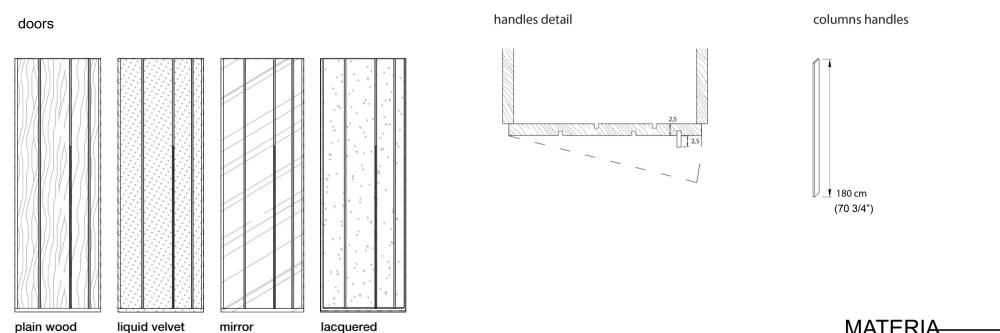

The interiors of the wardrobes, entirely made of wood, can be equipped with fixed shelves, with pull-out shelves, with drawers with wooden or glass front, with shoe racks and with trouser holders.

The Line wardrobe is completely customizable in the internal and external finishes by selecting from plain natural woods, matt lacquered surfaces, special finishes and liquid velvets.

## Line Channels

Burnished Brass Channels

Satin Brass Channels