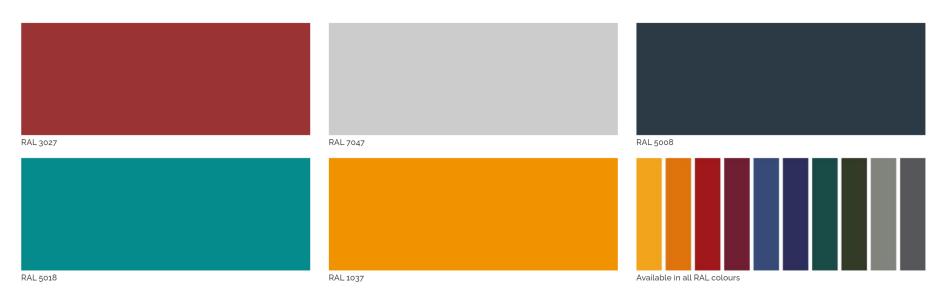

Height: 7 1/2"

Height: 11"

# Trouser Rack Trays























Width: 13 3/8"

Width: 19 1/4"

Width: 31 1/8"

Width: 37"

Width: 42"

#### Wooden Tie and Belt rack



Width: 13 3/8"

Width: 19 1/4"

Width: 31 1/8"

Width: 37"

Width: 42"

Depth: 19 5/8"

Note: For LED lighting, see page 10

Height: 2"

# Hanging Rails



Widths:

16 3/4" 22 5/8"

34 <sub>1/2</sub> " 40 <sub>3/8</sub>"

46 1/4"

Chrome hanging rail



Widths:

22 5/8" 34 1/2 "

40 3/8"

46 1/4"

Pull down hanging rail



Jewelry / Trays / Perfumer



# Hangers





## **LED Lighting**



LED Bar Fixed in the side panel. 120LED/m - warm light

LED Bar with integrated touch button

LED Bar with integrated IR Sensor

# Finishes

## Line Channels





Burnished Brass Channels

Satin Brass Channels

# Matte Lacquer



# Finishes

#### Plain Woods





# Liquid Velvets Finishes



Liquid Velvet "Nocciola Beige"



Liquid Velvet "Testa di Moro"



Liquid Velvet "Rosso Borgogna"



Liquid Velvet "Canna di Fucile"



Liquid Velvet "Nero Melange"

#### Garza



Garza Gold

#### Mirror



Silver mirror e Mirror







1060 Kane Concourse, Bay Harbor Islands, FL 33154

www.materiacollection.com | info@materiacollection.com

1-800-849-4953 | 786-438-1330