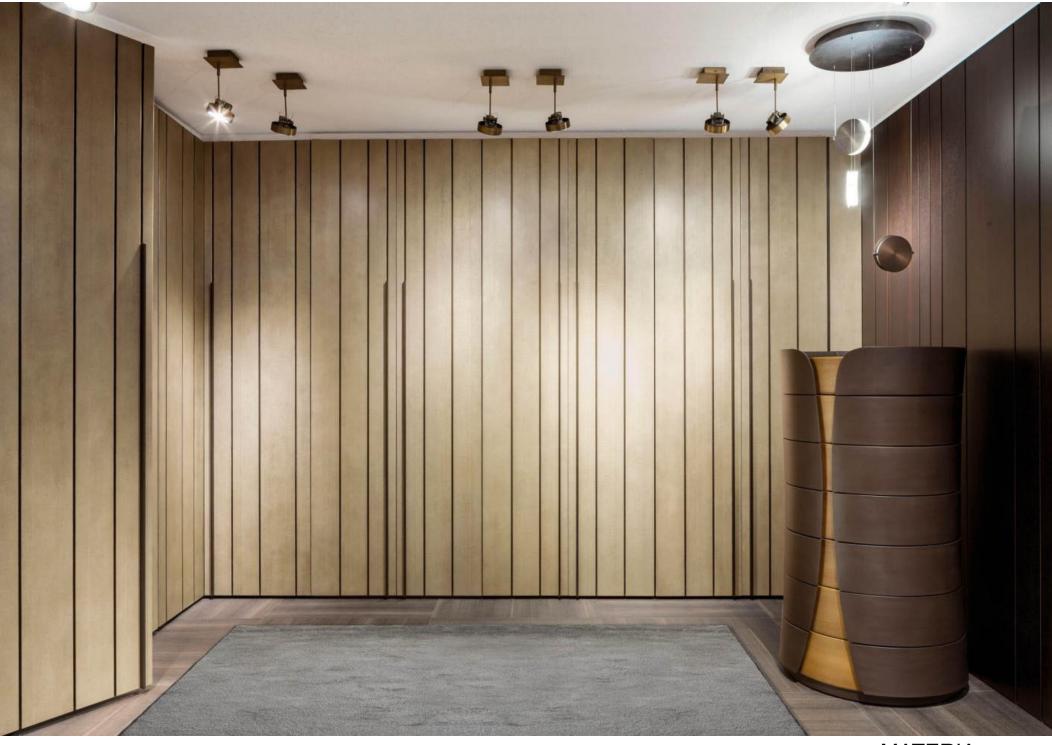

LAURAMERONI

System of custom made wardrobes with wooden hinged doors, RAL matte lacquered or with special finishes. The doors are decorated with the characteristic pattern of the Line collection with the channels in brass or burnished brass finish. The wardrobe is customizable in size, equipment, door and interior finishes.

The Line collection is characterized by a design of vertical and horizontal brass lines, which decorate the wooden surface in a rhythmic sequence. The Line collection is extremely elegant and therefore perfect for all those environments where luxury is conceived in an essential and refined way.

The characterizing element of Line custom wardrobes is the possibility of being integrated with sliding and hinged doors and wall paneling system, thus obtaining a unique and different furnishing solution.