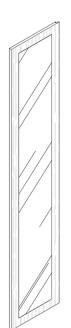

, ozone perfume and purification systems.

The interiors of the wardrobes, entirely made of wood, can be equipped with fixed shelves, with pull-out shelves, with drawers with wooden or glass front, with shoe racks and with trouser holders.

The Line wardrobe is completely customizable in the internal and external finishes by selecting from plain natural woods, matt lacquered surfaces, special finishes and liquid velvets.



## **CABINET MODULES**





#### Shelves



Movable Shelf



Movable Shelf with LED



Acid Etched Crystal Shelf



**Smoked Crystal Shelf** 



Sloping Shoe Rack Shelf



Thickness: Wood 1" Glass 3/8"

Depth: 22 1/2"

Widths: 16 3/4"

22 5/8 "

34 1/2" 40 3/8"

46 1/4"



Shoe Rack Drawer

Height: 7 1/2"

Depth: 19 5/8"

Widths: 13 3/8"

19 1/4 " 31 1/8" 37"

42 7/8"



Finishes:

- Silver

- Bronze

Widths: 13 3/4" 19 5/8"

Heights: 66 7/8"

82 5/8"

98 3/8" 114 1/8"

Mirror fixed on interior side of hinged door.

#### **Internal Drawers**



Height: 3 7/8"



Height: 5 3/4"



Height: 7 1/2"



Height: 11"



Widths: 13 3/8"

19 1/4 " 31 1/8"

37"

42 7/8"



# Internal Drawer with Crystal Front









Depth: 19 5/8"

Widths: 13 3/8"

Depth:

Height:

19 1/4 " 31 1/8" 37"

42 7/8"

19 5/8"

2"

Height: 3 7/8"

Height: 5 3/4"

Height: 7 1/2"

Height: 11"

# Trouser Rack Trays























Width: 13 3/8"

Width: 19 1/4"

Width: 31 1/8"

Width: 37"

Width: 42"

#### Wooden Tie and Belt rack



Width: 13 3/8"

Width: 19 1/4"

Width: 31 1/8"

Width: 37"

Width: 42"

Depth: 19 5/8"

Note: For LED lighting, see page 10

Height: 2"

# Hanging Rail