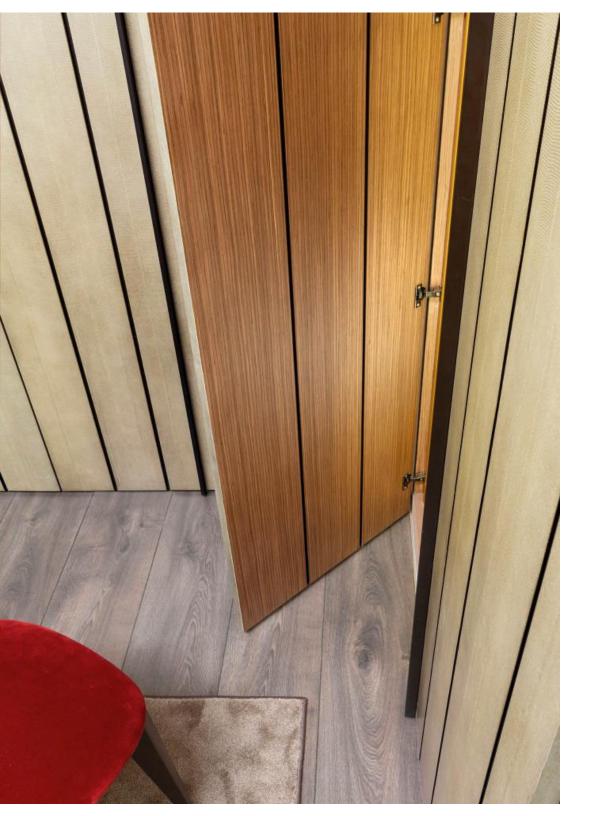

LAURAMERONI

System of custom made wardrobes with wooden hinged doors, RAL matte lacquered or with special finishes. The doors are decorated with the characteristic pattern of the Line collection with the channels in brass or burnished brass finish. The wardrobe is customizable in size, equipment, door and interior finishes.

The wardrobes of the Line collection are internally made of wood, in Canaletto walnut, oak, rosewood, and in all the other wood essences available.

A wide range of accessories is available to customize the interior of the wardrobes: mobile hanger systems, LED lighting, ozone perfume and purification systems.

The interiors of the wardrobes, entirely made of wood, can be equipped with fixed shelves, with pull-out shelves, with drawers with wooden or glass front, with shoe racks and with trouser holders.

The Line wardrobe is completely customizable in the internal and external finishes by selecting from plain natural woods, matt lacquered surfaces, special finishes and liquid velvets.