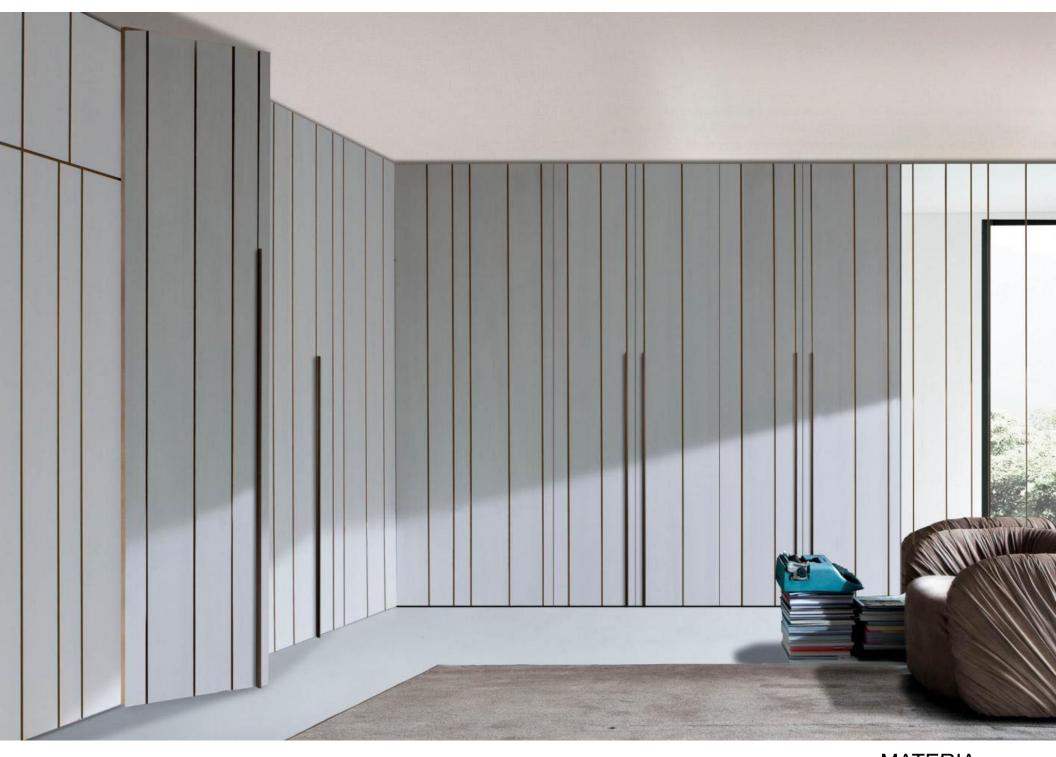

LAURAMERONI

System of custom made wardrobes with wooden hinged doors, RAL matte lacquered or with special finishes. The doors are decorated with the characteristic pattern of the Line collection with the channels in brass or burnished brass finish. The wardrobe is customizable in size, equipment, door and interior finishes.

The characterizing element of Line custom wardrobes is the possibility of being integrated with sliding and hinged doors and wall paneling system, thus obtaining a unique and different furnishing solution.

The wardrobes of the Line collection are internally made of wood, in Canaletto walnut, oak, rosewood, and in all the other wood essences available.

A wide range of accessories is available to customize the interior of the wardrobes: mobile hanger systems, LED lighting, ozone perfume and purification systems.