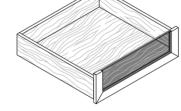

#### **Internal Drawers**

Height: 3 7/8"

Height: 5 3/4"

Height: 7 1/2"

Height: 11"

Widths: 13 3/8"

19 1/4 " 31 1/8"

37"

# Internal Drawer with Crystal Front

Depth: 19 5/8"

Widths: 13 3/8"

Depth:

Height:

19 1/4 " 31 1/8" 37"

42 7/8"

19 5/8"