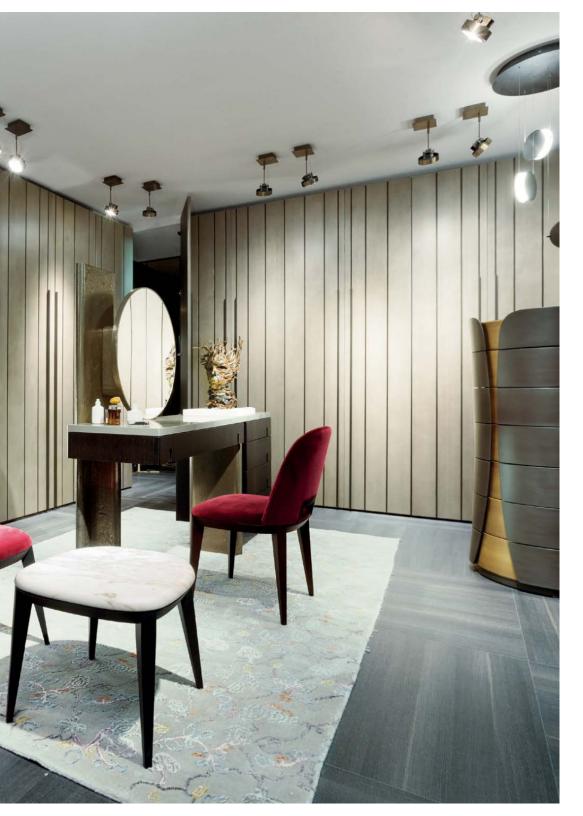

LAURAMERONI

System of custom made wardrobes with wooden hinged doors, RAL matte lacquered or with special finishes. The doors are decorated with the characteristic pattern of the Line collection with the channels in brass or burnished brass finish. The wardrobe is customizable in size, equipment, door and interior finishes.

The Line collection is characterized by a design of vertical and horizontal brass lines, which decorate the wooden surface in a rhythmic sequence. The Line collection is extremely elegant and therefore perfect for all those environments where luxury is conceived in an essential and refined way.

The characterizing element of Line custom wardrobes is the possibility of being integrated with sliding and hinged doors and wall paneling system, thus obtaining a unique and different furnishing solution.