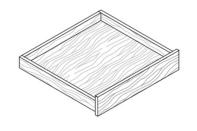

#### **Internal Drawers**

Height: 3 7/8"

Height: 5 3/4"

Height: 7 1/2"

Height: 11"

Widths: 13 3/8"

19 1/4 " 31 1/8"

37"

42 7/8"