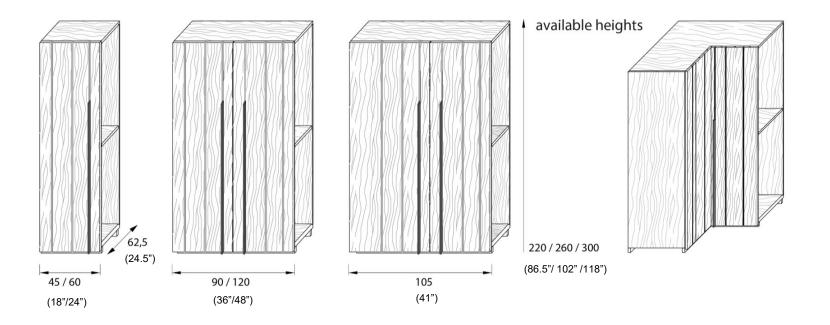

neling system, thus obtaining a unique and different furnishing solution.





The wardrobes of the Line collection are internally made of wood, in Canaletto walnut, oak, rosewood, and in all the other wood essences available.

A wide range of accessories is available to customize the interior of the wardrobes: mobile hanger systems, LED lighting, ozone perfume and purification systems.

The interiors of the wardrobes, entirely made of wood, can be equipped with fixed shelves, with pull-out shelves, with drawers with wooden or glass front, with shoe racks and with trouser holders.

The Line wardrobe is completely customizable in the internal and external finishes by selecting from plain natural woods, matt lacquered surfaces, special finishes and liquid velvets.



## **CABINET MODULES**





#### Shelves



Movable Shelf



Movable Shelf with LED



Acid Etched Crystal Shelf



**Smoked Crystal Shelf** 



Sloping Shoe Rack Shelf



Thickness: Wood 1" Glass 3/8"

Depth: 22 1/2"

Widths: 16 3/4"

22 5/8 "

34 1/2" 40 3/8"

46 1/4"



Shoe Rack Drawer

Height: 7 1/2"

Depth: 19 5/8"

Widths: 13 3/8"

19 1/4 " 31 1/8" 37"

42 7/8"



Finishes:

- Silver

- Bronze

Widths: 13 3/4" 19 5/8"

Heights: 66 7/8"

82 5/8"

98 3/8" 114 1/8"

Mirror fixed on interior side of hinged door.

#### **Internal Drawers**



Height: 3 7/8"



Height: 5 3/4"



Height: 7 1/2"



Height: 11"



Widths: 13 3/8"

19 1/4 " 31 1/8"

37"

42 7/8"



# Internal Drawer with Crystal Front









Depth: 19 5/8"

Widths: 13 3/8"

Depth:

Height:

19 1/4 " 31 1/8" 37"

42 7/8"

19 5/8"

2"

Height: 3 7/8