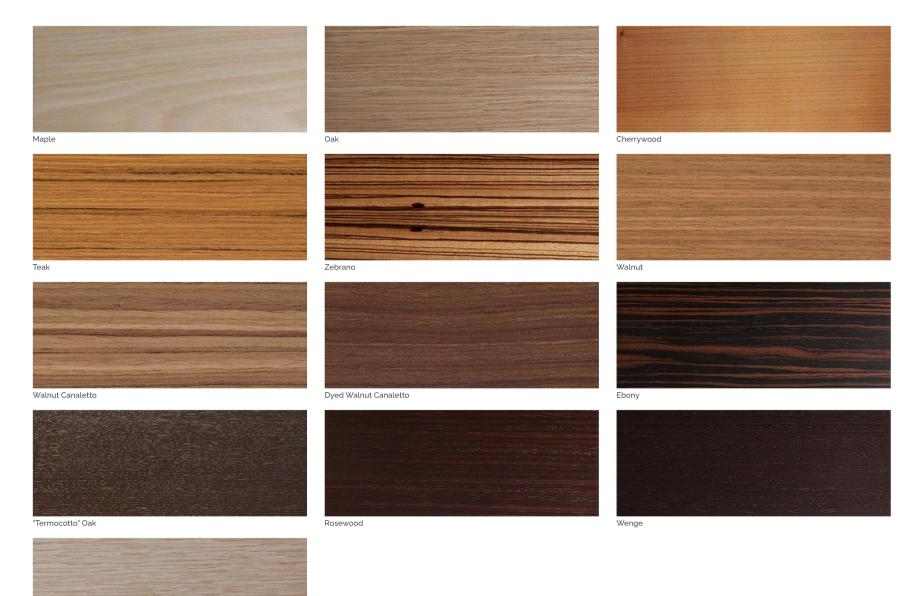

#### Plain Woods

The wardrobes of the Line collection are internally made of wood, in Canaletto walnut, oak, rosewood, and in all the other wood essences available.

A wide range of accessories is available to customize the interior of the wardrobes: mobile hanger systems, LED lighting, ozone perfume and purification systems.

The interiors of the wardrobes, entirely made of wood, can be equipped with fixed shelves, with pull-out shelves, with drawers with wooden or glass front, with shoe racks and with trouser holders.

The Line wardrobe is completely customizable in the internal and external finishes by selecting from plain natural woods, matt lacquered surfaces, special finishes and liquid velvets.