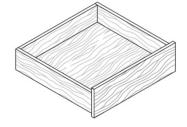

# Internal Drawer with Crystal Front

Depth: 19 5/8"

Widths: 13 3/8"

Depth:

Height:

19 1/4 " 31 1/8" 37"

42 7/8"

19 5/8"

2"

Height: 3 7/8"

Height: 5 3/4"

Height: 7 1/2"

Height: 11"