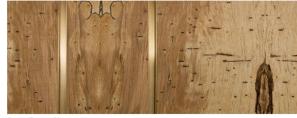

The wardrobes of the Line collection are internally made of wood, in Canaletto walnut, oak, rosewood, and in all the other wood essences available.

A wide range of accessories is available to customize the interior of the wardrobes: mobile hanger systems, LED lighting, ozone perfume and purification systems.

#### Plain Woods