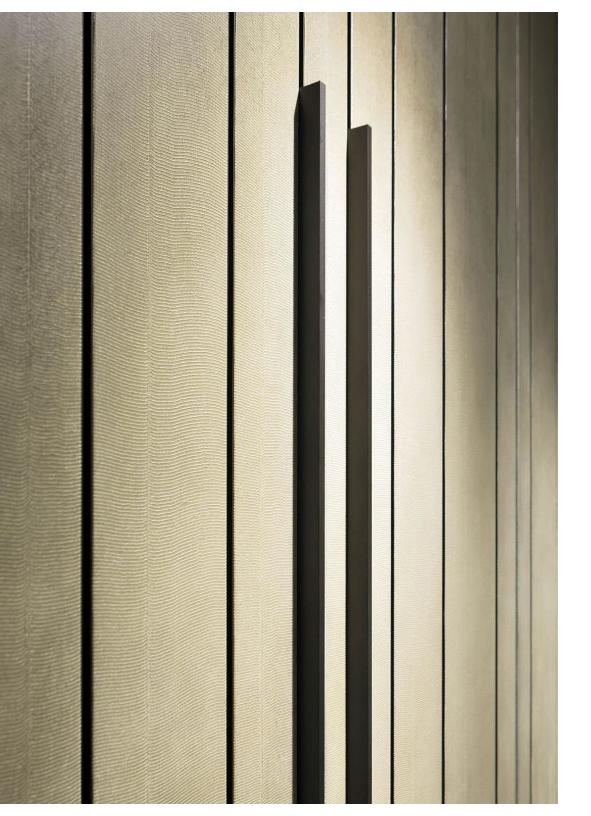

The Line collection is characterized by a design of vertical and horizontal brass lines, which decorate the wooden surface in a rhythmic sequence. The Line collection is extremely elegant and therefore perfect for all those environments where luxury is conceived in an essential and refined way.

## Line Channels

Burnished Brass Channels

Satin Brass Channels