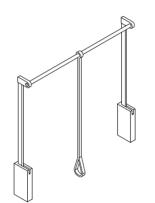

# Hanging Rails

Widths:

16 3/4" 22 5/8"

34 <sub>1/2</sub> " 40 <sub>3/8</sub>"

46 1/4"

Chrome hanging rail

Widths:

22 5/8" 34 1/2 "

40 3/8"

46 1/4"

Pull down hanging rail

Jewelry / Trays / Perfumer