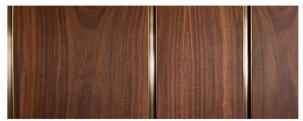

The Line collection is characterized by a design of vertical and horizontal brass lines, which decorate the wooden surface in a rhythmic sequence. The Line collection is extremely elegant and therefore perfect for all those environments where luxury is conceived in an essential and refined way.

The characterizing element of Line custom wardrobes is the possibility of being integrated with sliding and hinged doors and wall paneling system, thus obtaining a unique and different furnishing solution.

## Line Channels

Burnished Brass Channels

Satin Brass Channels