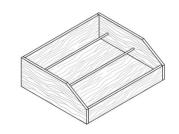

#### Shelves

Movable Shelf

Movable Shelf with LED

Acid Etched Crystal Shelf

**Smoked Crystal Shelf** 

Sloping Shoe Rack Shelf

Thickness: Wood 1" Glass 3/8"

Depth: 22 1/2"

Widths: 16 3/4"

22 5/8 "

34 1/2" 40 3/8"

46 1/4"

Shoe Rack Drawer

Height: 7 1/2"

Depth: 19 5/8"

Widths: 13 3/8"

19 1/4 " 31 1/8" 37"

42 7/8"

Finishes:

- Silver

- Bronze

Widths: 13 3/4" 19 5/8"

Heights: 66 7/8"

82 5/8"