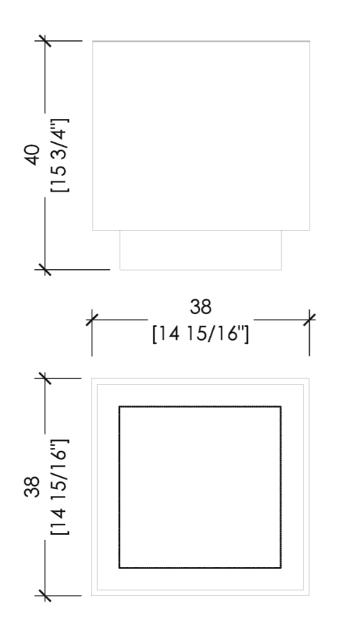

LUXURY DECOR & BESPOKE SOLUTIONS

LIGHT CUBE MA 25

Table lamp with structure in aluminum covered with burnished brass sheets and diffusor in micro-perforated stainless steel.

MA 25 has a cubic shape and can be used both on the table or on the floor. This lamp is designed to project the light upward through the diffuser. As a result, a diffuse light filters from the base creating the effect of a floating cube.

MA 25 has an elegant cubic shape and can be used both on the table or on the floor. Light Cube is designed to elegantly project the light upward through the diffuser. Light cube has a simple geometrical shape designed for clients who prefer simple lines and high-quality materials.

The light filters from the base creating the surprising effect of a floating cube. This table lamp is designed for sophisticated environments where a diffuse light characterizes the atmosphere.

<u>FINISH</u> Burnished Brass