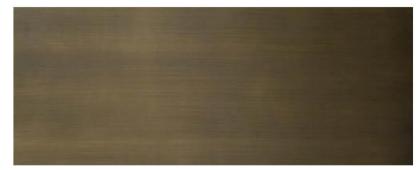

The light filters from the base creating the surprising effect of a floating cube. This table lamp is designed for sophisticated environments where a diffuse light characterizes the atmosphere.

<u>FINISH</u> Burnished Brass

## TRANSFORMER INCLUDED

Volt IN: 220-240V \* Hz: 50-60 Hz Dimmable: Dimmer inside

**Burnished brass** 

www.materiacollection.com | info@materiacollection.com

- ♀ 1060 Kane Concourse, Bay Harbor Islands, FL 33154
- Q 267 5th Ave, #504, New York, NY 10016