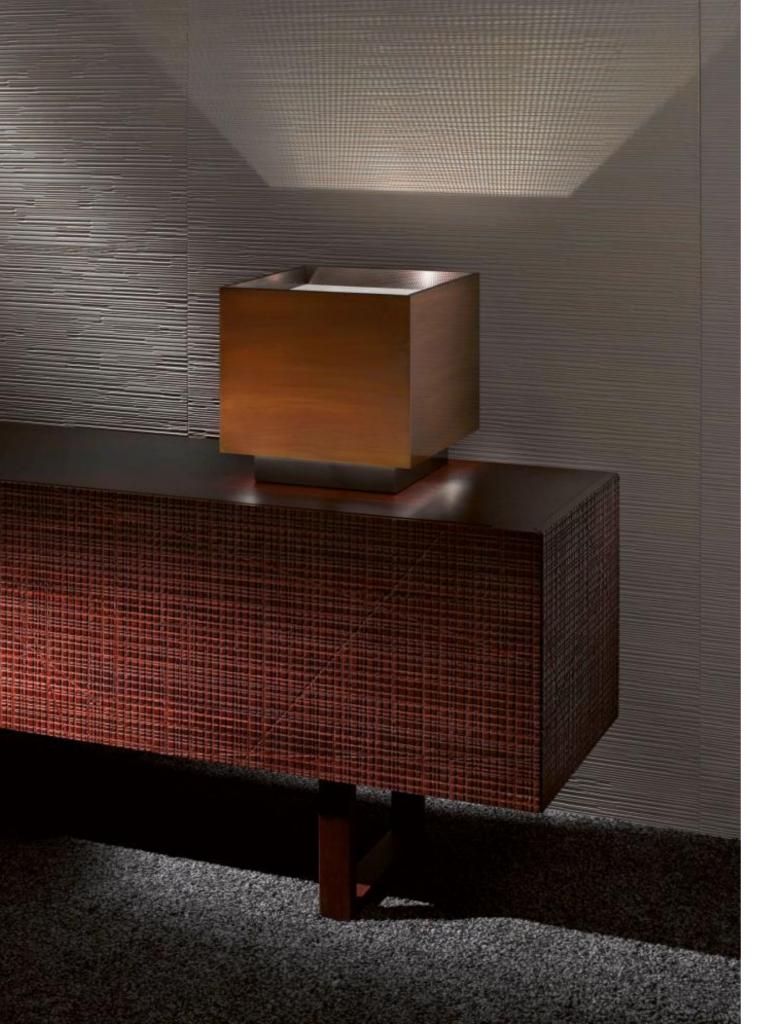

LUXURY DECOR & BESPOKE SOLUTIONS

LIGHT CUBE MA 25

Table lamp with structure in aluminum covered with burnished brass sheets and diffusor in micro-perforated stainless steel.

MA 25 has a cubic shape and can be used both on the table or on the floor. This lamp is designed to project the light upward through the diffuser. As a result, a diffuse light filters from the base creating the effect of a floating cube.

MA 25 has an elegant cubic shape and can be used both on the table or on the floor. Light Cube is designed to elegantly project the light upward through the diffuser. Light cube has a simple geometrical shape designed for clients who prefer simple lines and high-quality materials.

The light filters from the base creating the surprising effect of a floating cube. This table lamp is designed for sophisticated environments where a diffuse light characterizes the atmosphere.

<u>FINISH</u> Burnished Brass