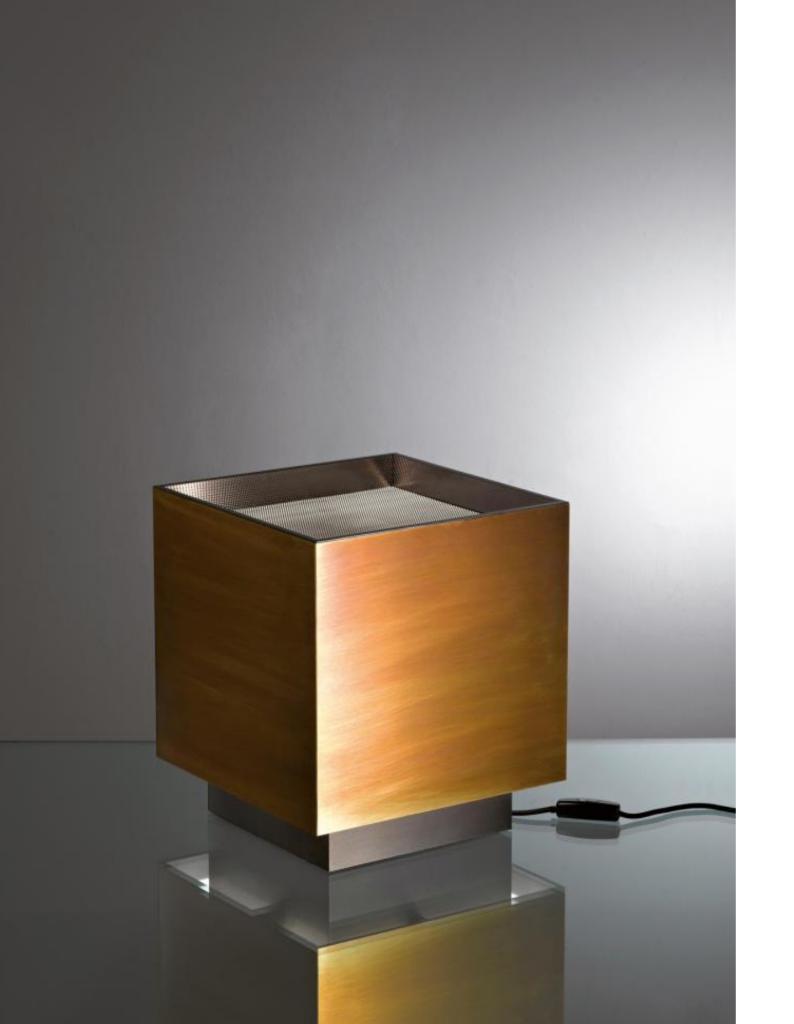

LUXURY DECOR & BESPOKE SOLUTIONS

LIGHT CUBE MA 25

Table lamp with structure in aluminum covered with burnished brass sheets and diffusor in micro-perforated stainless steel.

MA 25 has a cubic shape and can be used both on the table or on the floor. This lamp is designed to project the light upward through the diffuser. As a result, a diffuse light filters from the base creating the effect of a floating cube.

MA 25 has an elegant cubic shape and can be used both on the table or on the floor. Light Cube is designed to elegantly project the light upward through the diffuser. Light cube has a simple geometrical shape designed for clients who prefer simple lines and high-quality materials.

The light filters from the base creating the surprising effect of a floating cube. This table lamp is designed for sophisticated environments where a diffuse light characterizes the atmosphere.

<u>FINISH</u> Burnished Brass