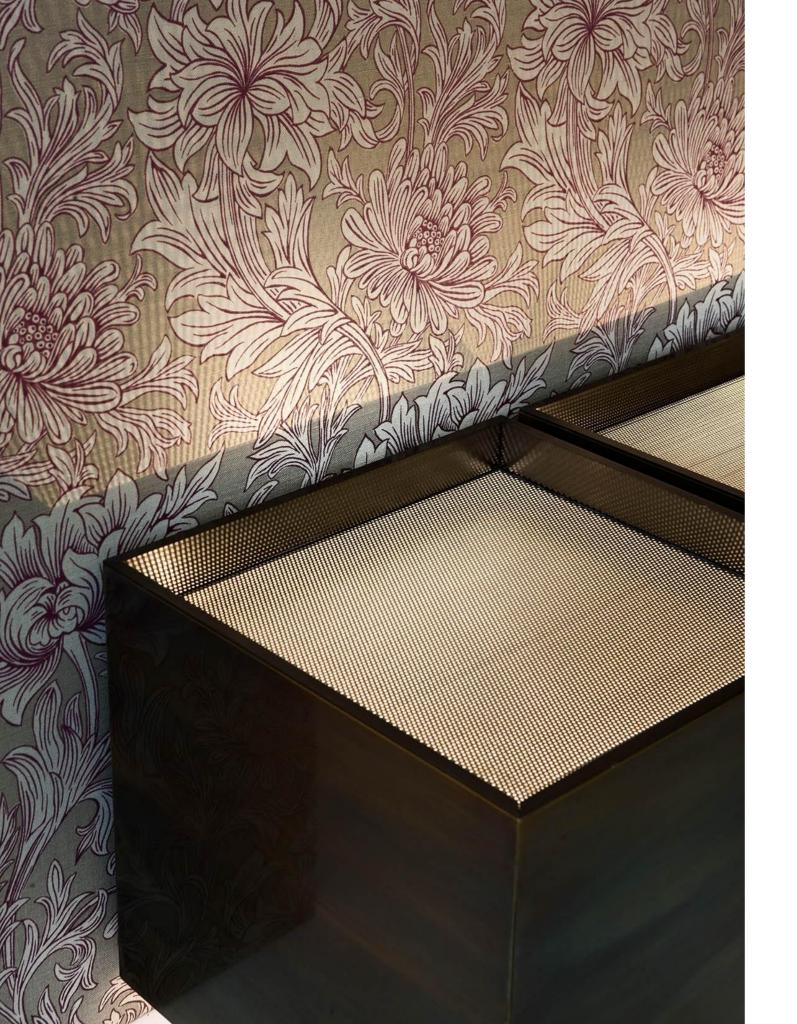

LUXURY DECOR & BESPOKE SOLUTIONS

LIGHT CUBE MA 25

Table lamp with structure in aluminum covered with burnished brass sheets and diffusor in micro-perforated stainless steel.

MA 25 has a cubic shape and can be used both on the table or on the floor. This lamp is designed to project the light upward through the diffuser. As a result, a diffuse light filters from the base creating the effect of a floating cube.

The light filters from the base creating the surprising effect of a floating cube. This table lamp is designed for sophisticated environments where a diffuse light characterizes the atmosphere.

<u>FINISH</u> Burnished Brass