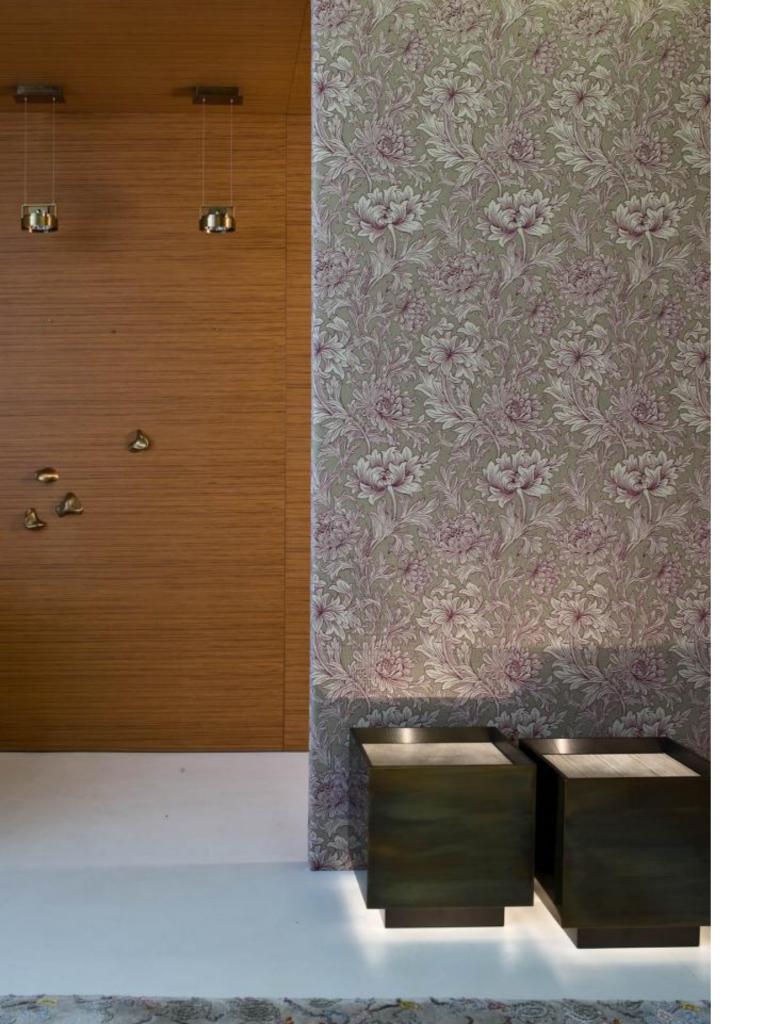

MA 25 has an elegant cubic shape and can be used both on the table or on the floor. Light Cube is designed to elegantly project the light upward through the diffuser. Light cube has a simple geometrical shape designed for clients who prefer simple lines and high-quality materials.

The light filters from the base creating the surprising effect of a floating cube. This table lamp is designed for sophisticated environments where a diffuse light characterizes the atmosphere.

<u>FINISH</u> Burnished Brass