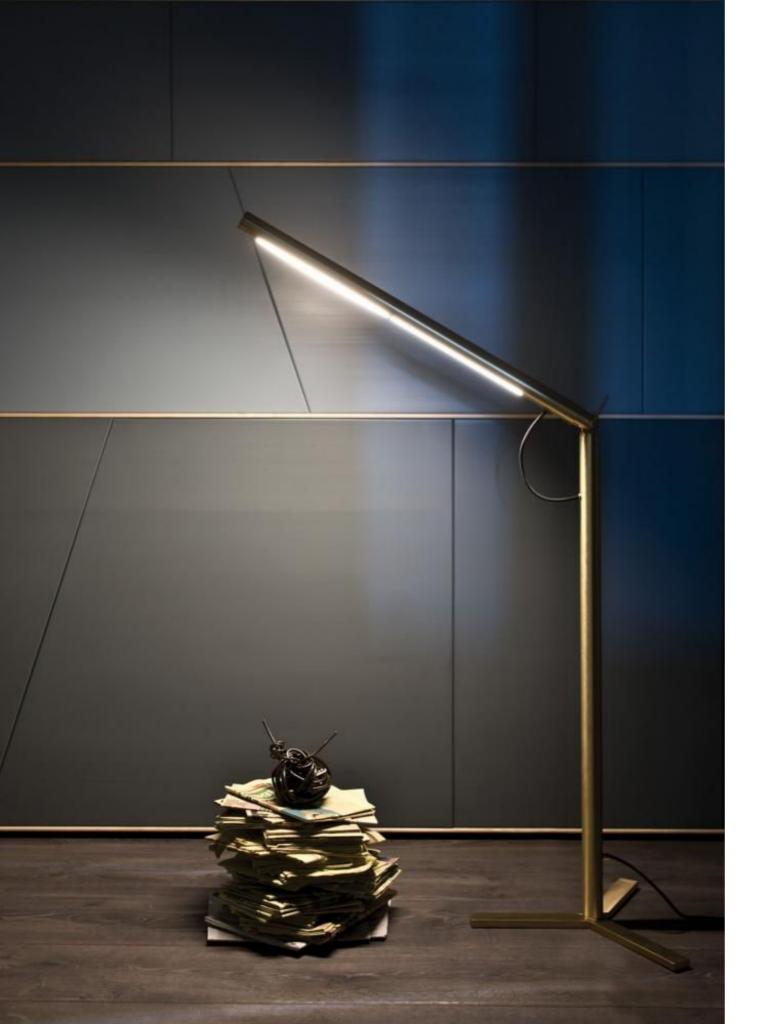

The Level lamp brass cylinder can be inclined from its hinged break point up to 90 degrees and can rotate full circle depending on its use.

This makes the light a great companion because it is usable as a sofa light, a desk light, bed side light as well as sculptural object standing next to the window.

The usual attention to details turns this floor lamp into a timeless design object.

The lamp can be inclined up to 90 degrees to allow an optimal use in different situations.