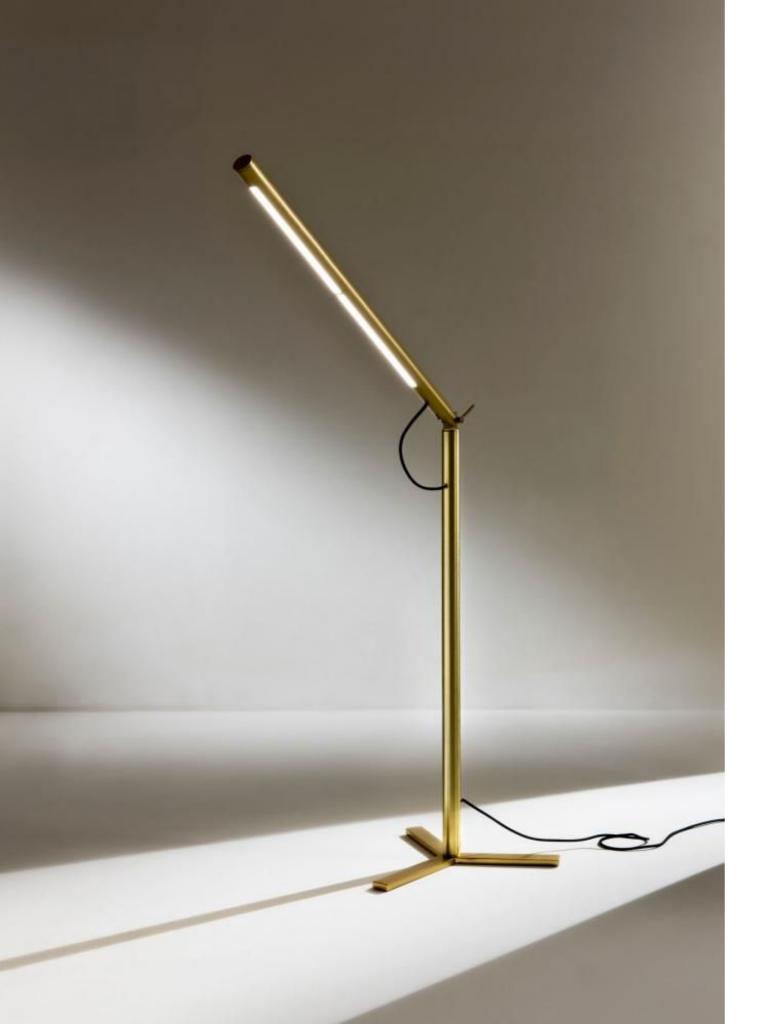

# MATERIA COLLECTION

LUXURY DECOR & BESPOKE SOLUTIONS

LEVEL FLOOR LAMP

Level is both a sculptural object and a practical and flexible floor lamp. Artefatto designed a purist cylinder in satin brass with LED light that allows users to adapt it to their particular requirements.

The Level lamp brass cylinder can be inclined from its hinged break point up to 90 degrees and can rotate full circle depending on its use.

This makes the light a great companion because it is usable as a sofa light, a desk light, bed side light as well as sculptural object standing next to the window.

The usual attention to details turns this floor lamp into a timeless design object.

The lamp can be inclined up to 90 degrees to allow an optimal use in different situations.

#### **FINISHES**

Satin Brass

www.materiacollection.com | info@materiacollection.com