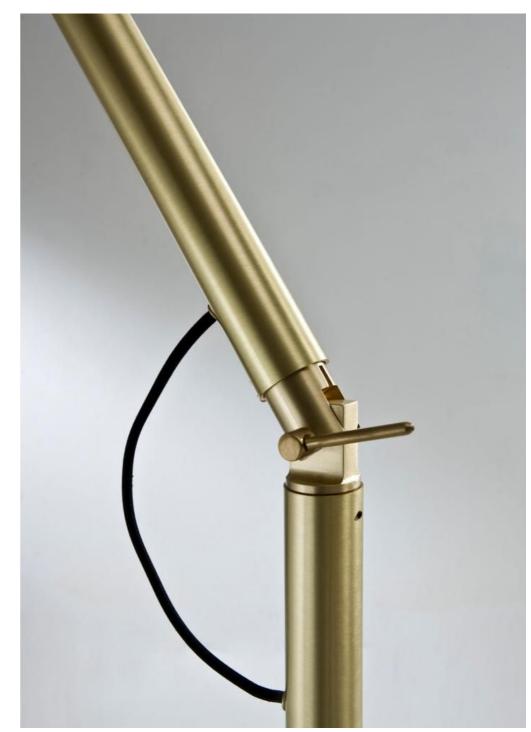

The Level lamp brass cylinder can be inclined from its hinged break point up to 90 degrees and can rotate full circle depending on its use.

This makes the light a great companion because it is usable as a sofa light, a desk light, bed side light as well as sculptural object standing next to the window.

The use of hand-worked satin brass transforms this lamp in a precious product.

Level can be used next to a comfortable sofa in or close to a desk within a sophisticated office.

The simple and pure design defines the style of Level lamp.

The usual attention to details turns this floor lamp into a timeless design object.

The lamp can be inclined up to 90 degrees to allow an optimal use in different situations.