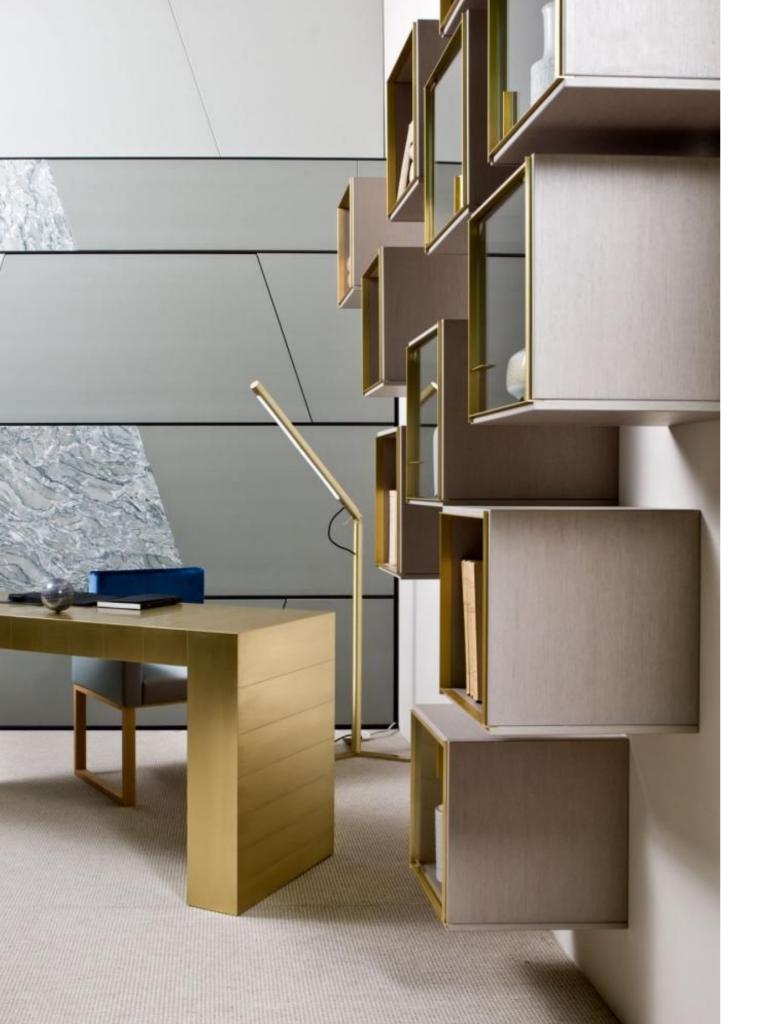

The use of hand-worked satin brass transforms this lamp in a precious product.

Level can be used next to a comfortable sofa in or close to a desk within a sophisticated office.

The simple and pure design defines the style of Level lamp.