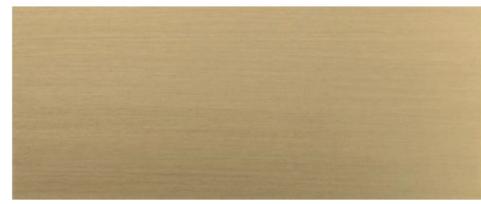

The use of hand-worked satin brass transforms this lamp in a precious product.

Level can be used next to a comfortable sofa in or close to a desk within a sophisticated office.

The simple and pure design defines the style of Level lamp.

#### **FINISHES**

Satin Brass

www.materiacollection.com | info@materiacollection.com