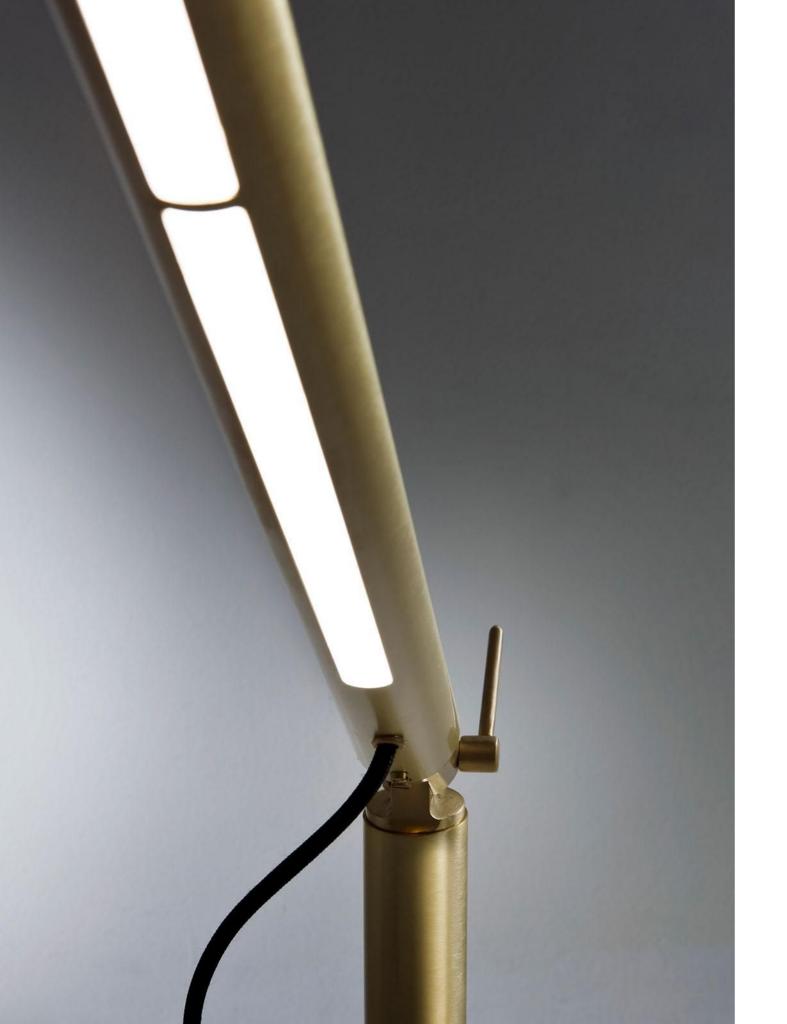

# MATERIA COLLECTION

LUXURY DECOR & BESPOKE SOLUTIONS

LEVEL FLOOR LAMP

Level is both a sculptural object and a practical and flexible floor lamp. Artefatto designed a purist cylinder in satin brass with LED light that allows users to adapt it to their particular requirements.

The Level lamp brass cylinder can be inclined from its hinged break point up to 90 degrees and can rotate full circle depending on its use.

This makes the light a great companion because it is usable as a sofa light, a desk light, bed side light as well as sculptural object standing next to the window.

The use of hand-worked satin brass transforms this lamp in a precious product.

Level can be used next to a comfortable sofa in or close to a desk within a sophisticated office.

The simple and pure design defines the style of Level lamp.

#### Light included:

Type: LED strip

Model: RG LUCE R600/301420-WW - 120 led/m - 14,4W/m - 1080

Wattage: 7W Colour: Warm White Lumen: 540

Temperature: 3000K Cri: >80

#### **FINISHES**

Satin Brass

www.materiacollection.com | info@materiacollection.com