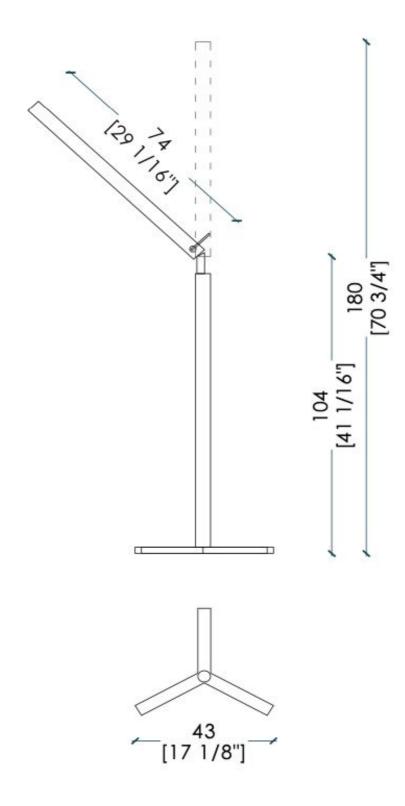

The Level lamp brass cylinder can be inclined from its hinged break point up to 90 degrees and can rotate full circle depending on its use.

This makes the light a great companion because it is usable as a sofa light, a desk light, bed side light as well as sculptural object standing next to the window.

The usual attention to details turns this floor lamp into a timeless design object.

The lamp can be inclined up to 90 degrees to allow an optimal use in different situations.

## Level Floor Lamp