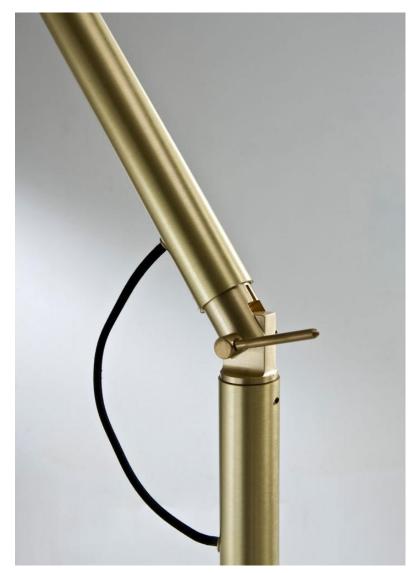

The Level lamp brass cylinder can be inclined from its hinged break point up to 90 degrees and can rotate full circle depending on its use.

This makes the light a great companion because it is usable as a sofa light, a desk light, bed side light as well as sculptural object standing next to the window.

The usual attention to details turns this floor lamp into a timeless design object.

The lamp can be inclined up to 90 degrees to allow an optimal use in different situations.