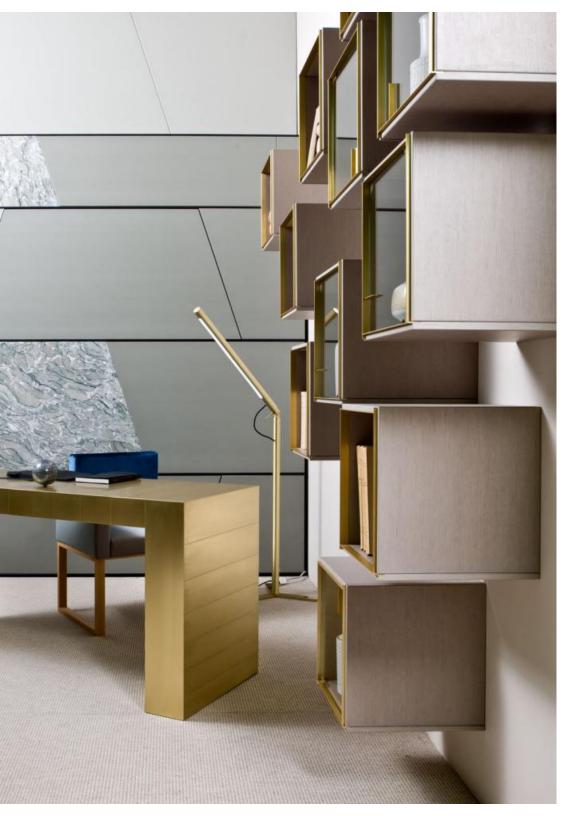

The use of hand-worked satin brass transforms this lamp in a precious product.

Level can be used next to a comfortable sofa in or close to a desk within a sophisticated office.

The simple and pure design defines the style of Level lamp.