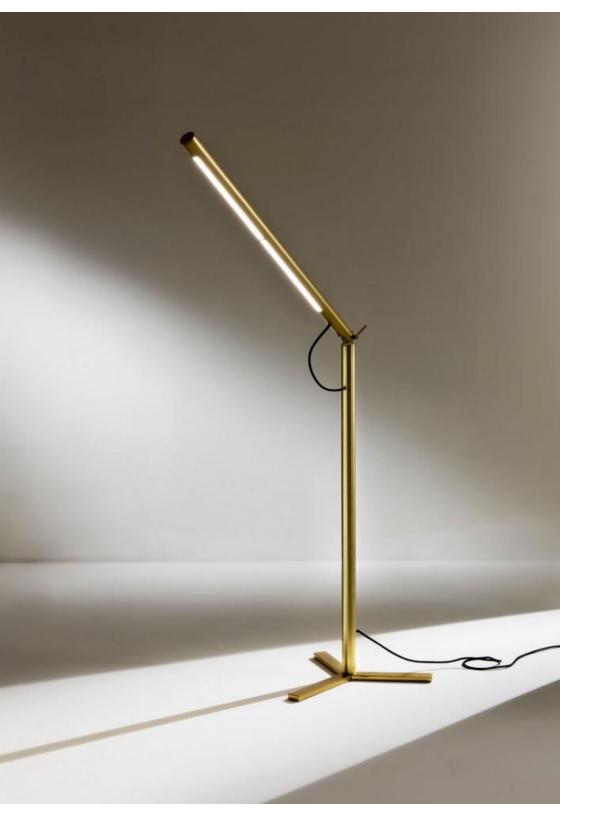

TUBO SUSPENSIONE LAMP

Level is both a sculptural object and a practical and flexible floor lamp. Artefatto designed a purist cylinder in satin brass with LED light that allows users to adapt it to their particular requirements.

The Level lamp brass cylinder can be inclined from its hinged break point up to 90 degrees and can rotate full circle depending on its use.

This makes the light a great companion because it is usable as a sofa light, a desk light, bed side light as well as sculptural object standing next to the window.

The usual attention to details turns this floor lamp into a timeless design object.

The lamp can be inclined up to 90 degrees to allow an optimal use in different situations.