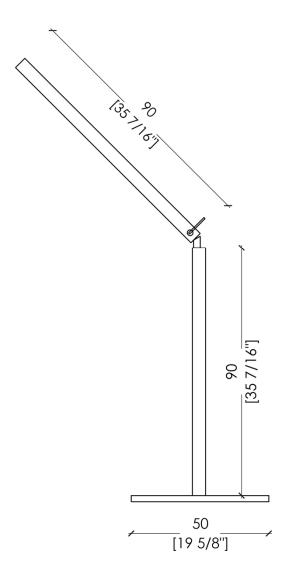

The Level lamp brass cylinder can be inclined from its hinged break point up to 90 degrees and can rotate full circle depending on its use.

This makes the light a great companion because it is usable as a sofa light, a desk light, bed side light as well as sculptural object standing next to the window.

The usual attention to details turns this floor lamp into a timeless design object.

The lamp can be inclined up to 90 degrees to allow an optimal use in different situations.