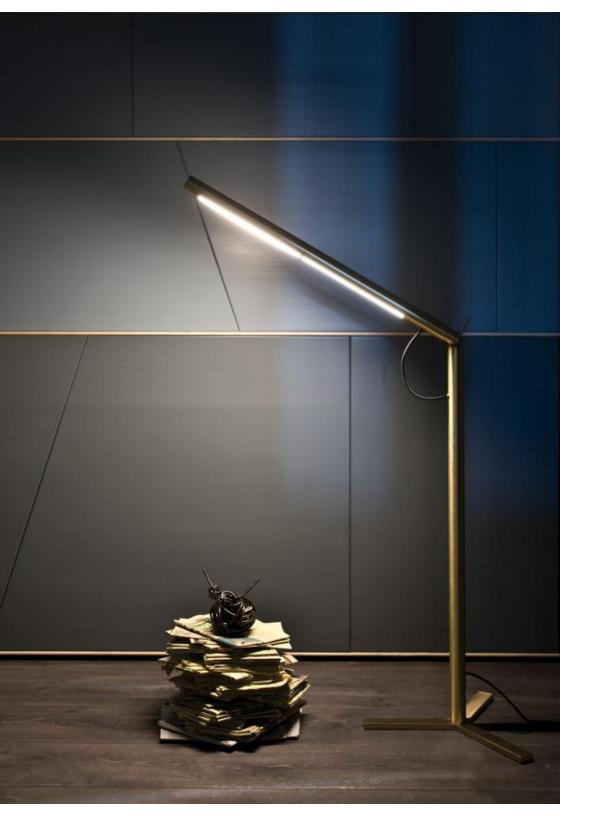

The Level lamp brass cylinder can be inclined from its hinged break point up to 90 degrees and can rotate full circle depending on its use.

This makes the light a great companion because it is usable as a sofa light, a desk light, bed side light as well as sculptural object standing next to the window.

The usual attention to details turns this floor lamp into a timeless design object.

The lamp can be inclined up to 90 degrees to allow an optimal use in different situations.