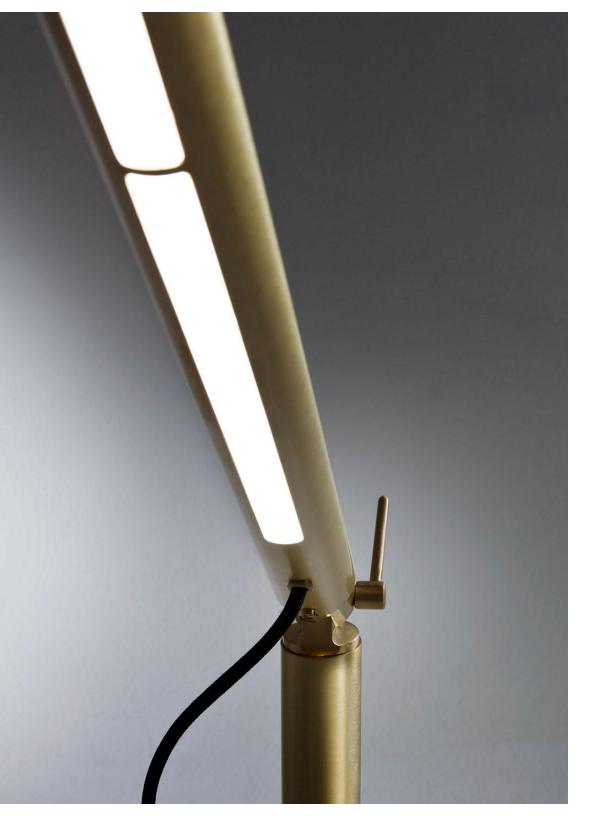

TUBO SUSPENSIONE LAMP

Level is both a sculptural object and a practical and flexible floor lamp. Artefatto designed a purist cylinder in satin brass with LED light that allows users to adapt it to their particular requirements.

The Level lamp brass cylinder can be inclined from its hinged break point up to 90 degrees and can rotate full circle depending on its use.

This makes the light a great companion because it is usable as a sofa light, a desk light, bed side light as well as sculptural object standing next to the window.

The use of hand-worked satin brass transforms this lamp in a precious product.

Level can be used next to a comfortable sofa in or close to a desk within a sophisticated office.

The simple and pure design defines the style of Level lamp.

#### FINISH Satin Brass

### LIGHTING INCLUDED

Type: LED Strip Base: E27 Bulb: A55 Model: RG LUCE R600/301420-ww 120 led/m – 14,4W/m - 1080

Wattage: 7W Lumen: 540
Color: Warm White Temperature: 3000K Cri: > 80