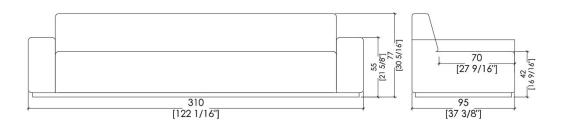

rated to the upholstered part, a "stepped" side profile and square lines with tight covering combined with soft parts.

These features make the product elegant, elaborately detailed and, at the same time, comfortable and inviting. The leather or fabric upholstery covering the whole sofa has been carefully tailored.

Simple lines and high-quality materials distinguish this sofa covered with leather or fabric and available in different dimensions.

The sofa can be realized also without armrests and can be combined with two different base models: the metal legs or the wooden base Moderato.

The wide range of fabrics in different colors and leathers allows to realize a sofa that meet the taste of every single client.



# **DIMENSIONS**

# Armchair -



## 2 seats



# 3 seats -



4 seats -



# **FINISHES**

## **VELVETS**





# **NUBUCK**





Pixel Nocciola



#### **SKIN LEATHERS**



#### **SWING LEATHERS**



## **FINISHES**

#### **TOSCA LEATHERS**









Tosca Bordeaux



Tosca Testa di Moro



1060 Kane Concourse, Bay Harbor Islands, FL 33154

www.materiacollection.com | info@materiacollection.com

1-800-849-4953 | 786-438-1330