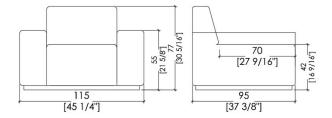

a large armchair with square legs incorporated to the upholstered part, a "stepped" side profile and square lines with tight covering combined with soft parts.

These features make the product elegant, elaborately detailed and, at the same time, comfortable and inviting. The leather or fabric upholstery covering the whole sofa has been carefully tailored.

Simple lines and high-quality materials distinguish this sofa covered with leather or fabric and available in different dimensions.

The sofa can be realized also without armrests and can be combined with two different base models: the metal legs or the wooden base Moderato.

The wide range of fabrics in different colors and leathers allows to realize a sofa that meet the taste of every single client.



# **DIMENSIONS**

# Armchair -



## 2 seats



# 3 seats -



4 seats -



# **FINISHES**

## **VELVETS**





# **NUBUCK**





Pixel Nocciola



#### **SKIN LEATHERS**



#### **SWING LEATHERS**



## **FINISHES**

#### **TOSCA LEATHERS**









Tosca Bordeaux



Tosca Testa di Moro



1060 Kane Concourse, Bay Harbor Islands, FL 33154

www.materiacollection.com | info@materiacollection.com

1-800-849-4953 | 786-438-1330