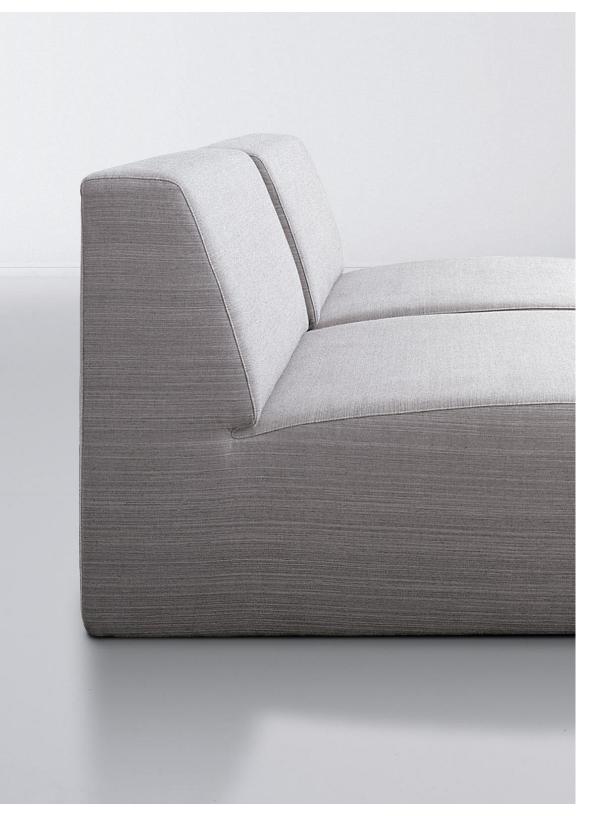

# MATERIA COLLECTION

LUXURY DECOR & BESPOKE SOLUTIONS

ALTO PIANO SOFA

LAURAMERONI design.collection

Altopiano is a range of sofas that includes the two-seater and three-seater sofas and a large armchair with square legs incorporated to the upholstered part, a "stepped" side profile and square lines with tight covering combined with soft parts.

These features make the product elegant, elaborately detailed and, at the same time, comfortable and inviting. The leather or fabric upholstery covering the whole sofa has been carefully tailored.

Simple lines and high-quality materials distinguish this sofa covered with leather or fabric and available in different dimensions.