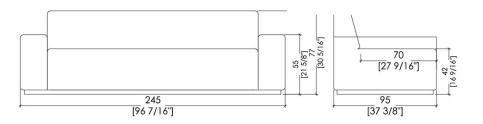

legs incorporated to the upholstered part, a "stepped" side profile and square lines with tight covering combined with soft parts.

These features make the product elegant, elaborately detailed and, at the same time, comfortable and inviting. The leather or fabric upholstery covering the whole sofa has been carefully tailored.

Simple lines and high-quality materials distinguish this sofa covered with leather or fabric and available in different dimensions.

The sofa can be realized also without armrests and can be combined with two different base models: the metal legs or the wooden base Moderato.

The wide range of fabrics in different colors and leathers allows to realize a sofa that meet the taste of every single client.



# **DIMENSIONS**

# Armchair -



## 2 seats



# 3 seats -



4 seats -



# **FINISHES**

## **VELVETS**





# **NUBUCK**





Pixel Nocciola



#### **SKIN LEATHERS**



#### **SWING LEATHERS**



## **FINISHES**

#### **TOSCA LEATHERS**









Tosca Bordeaux



Tosca Testa di Moro



1060 Kane Concourse, Bay Harbor Islands, FL 33154

www.materiacollection.com | info@materiacollection.com

1-800-849-4953 | 786-438-1330