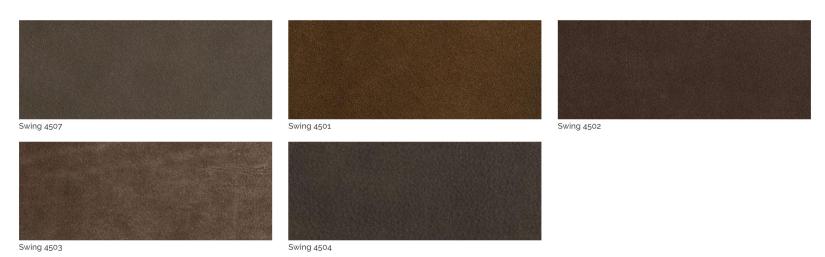

features make the product elegant, elaborately detailed and, at the same time, comfortable and inviting. The leather or fabric upholstery covering the whole sofa has been carefully tailored.

Simple lines and high-quality materials distinguish this sofa covered with leather or fabric and available in different dimensions.

The sofa can be realized also without armrests and can be combined with two different base models: the metal legs or the wooden base Moderato.

The wide range of fabrics in different colors and leathers allows to realize a sofa that meet the taste of every single client.



# **DIMENSIONS**

# Armchair -



## 2 seats



# 3 seats -



4 seats -



# **FINISHES**

## **VELVETS**





# **NUBUCK**





Pixel Nocciola



#### **SKIN LEATHERS**



#### **SWING LEATHERS**



## **FINISHES**

#### **TOSCA LEATHERS**









Tosca Bordeaux



Tosca Testa di Moro



1060 Kane Concourse, Bay Harbor Islands, FL 33154

www.materiacollection.com | info@materiacollection.com

1-800-849-4953 | 786-438-1330