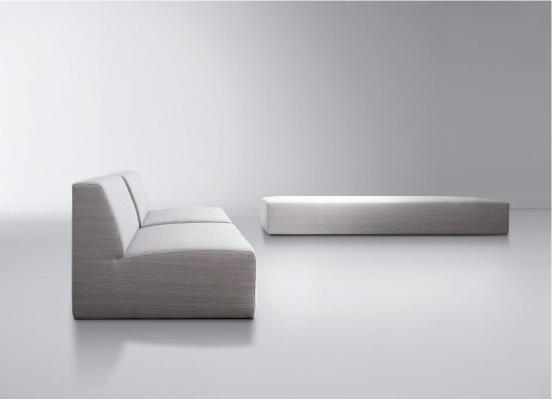

# MATERIA COLLECTION

LUXURY DECOR & BESPOKE SOLUTIONS

ALTO PIANO SOFA

LAURAMERONI design.collection

Altopiano is a range of sofas that includes the two-seater and three-seater sofas and a large armchair with square legs incorporated to the upholstered part, a "stepped" side profile and square lines with tight covering combined with soft parts.

The sofa can be realized also without armrests and can be combined with two different base models: the metal legs or the wooden base Moderato.

The wide range of fabrics in different colors and leathers allows to realize a sofa that meet the taste of every single client.