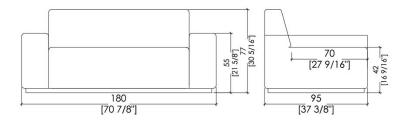

air with square legs incorporated to the upholstered part, a "stepped" side profile and square lines with tight covering combined with soft parts.

These features make the product elegant, elaborately detailed and, at the same time, comfortable and inviting. The leather or fabric upholstery covering the whole sofa has been carefully tailored.

Simple lines and high-quality materials distinguish this sofa covered with leather or fabric and available in different dimensions.

The sofa can be realized also without armrests and can be combined with two different base models: the metal legs or the wooden base Moderato.

The wide range of fabrics in different colors and leathers allows to realize a sofa that meet the taste of every single client.



# **DIMENSIONS**

# Armchair -



## 2 seats



# 3 seats -



4 seats -



# **FINISHES**

## **VELVETS**





# **NUBUCK**





Pixel Nocciola



#### **SKIN LEATHERS**



#### **SWING LEATHERS**



## **FINISHES**

#### **TOSCA LEATHERS**









Tosca Bordeaux



Tosca Testa di Moro



1060 Kane Concourse, Bay Harbor Islands, FL 33154

www.materiacollection.com | info@materiacollection.com

1-800-849-4953 | 786-438-1330