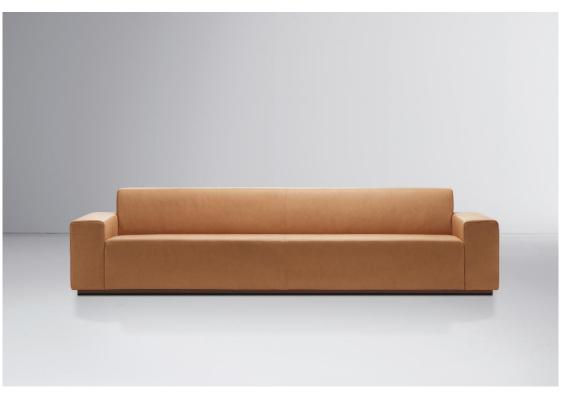

# MATERIA COLLECTION

LUXURY DECOR & BESPOKE SOLUTIONS

ALTO PIANO SOFA

LAURAMERONI design.collection

Altopiano is a range of sofas that includes the two-seater and three-seater sofas and a large armchair with square legs incorporated to the upholstered part, a "stepped" side profile and square lines with tight covering combined with soft parts.

These features make the product elegant, elaborately detailed and, at the same time, comfortable and inviting. The leather or fabric upholstery covering the whole sofa has been carefully tailored.

Simple lines and high-quality materials distinguish this sofa covered with leather or fabric and available in different dimensions.

The sofa can be realized also without armrests and can be combined with two different base models: the metal legs or the wooden base Moderato.

The wide range of fabrics in different colors and leathers allows to realize a sofa that meet the taste of every single client.