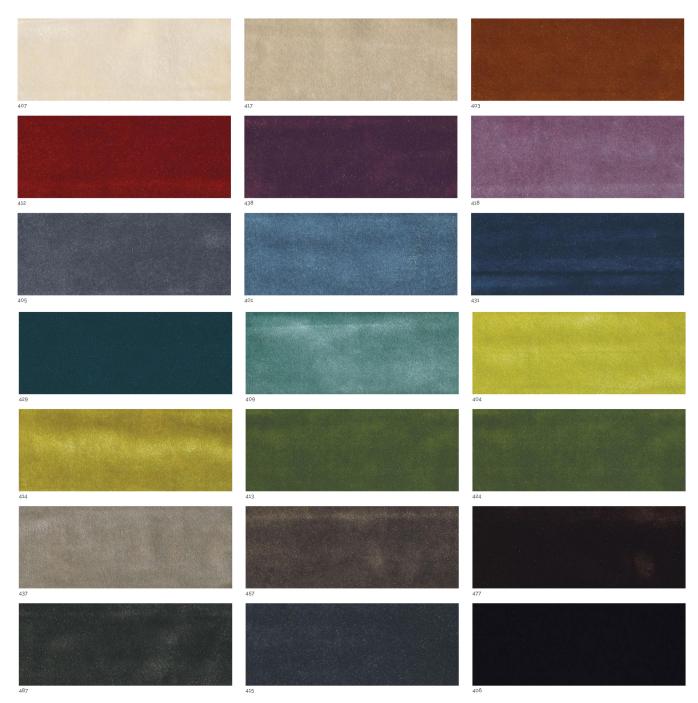

stepped" side profile and square lines with tight covering combined with soft parts.

These features make the product elegant, elaborately detailed and, at the same time, comfortable and inviting. The leather or fabric upholstery covering the whole sofa has been carefully tailored.

Simple lines and high-quality materials distinguish this sofa covered with leather or fabric and available in different dimensions.

The sofa can be realized also without armrests and can be combined with two different base models: the metal legs or the wooden base Moderato.

The wide range of fabrics in different colors and leathers allows to realize a sofa that meet the taste of every single client.



# **DIMENSIONS**

# Armchair -



## 2 seats



# 3 seats -



4 seats -



# **FINISHES**

## **VELVETS**





# **NUBUCK**





Pixel Nocciola



#### **SKIN LEATHERS**



#### **SWING LEATHERS**



## **FINISHES**

#### **TOSCA LEATHERS**









Tosca Bordeaux



Tosca Testa di Moro



1060 Kane Concourse, Bay Harbor Islands, FL 33154

www.materiacollection.com | info@materiacollection.com

1-800-849-4953 | 786-438-1330