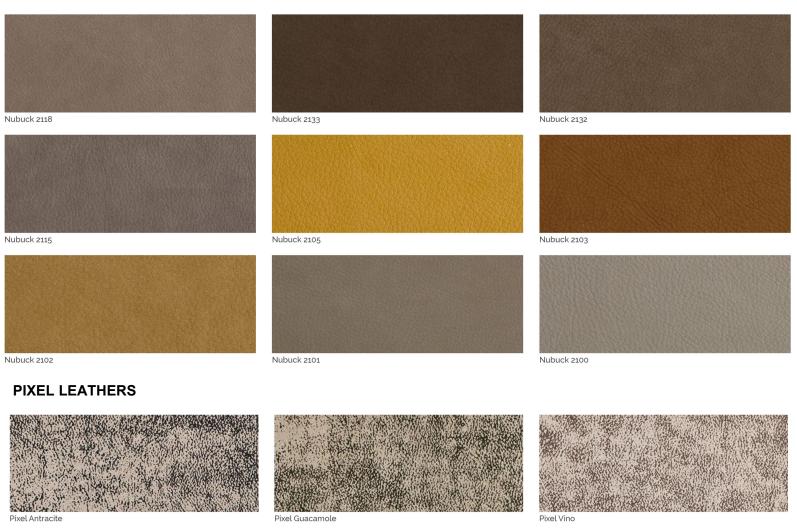

ile and square lines with tight covering combined with soft parts.

These features make the product elegant, elaborately detailed and, at the same time, comfortable and inviting. The leather or fabric upholstery covering the whole sofa has been carefully tailored.

Simple lines and high-quality materials distinguish this sofa covered with leather or fabric and available in different dimensions.

The sofa can be realized also without armrests and can be combined with two different base models: the metal legs or the wooden base Moderato.

The wide range of fabrics in different colors and leathers allows to realize a sofa that meet the taste of every single client.



# **DIMENSIONS**

# Armchair -



## 2 seats



# 3 seats -



4 seats -



# **FINISHES**

## **VELVETS**





# **NUBUCK**





Pixel Nocciola



#### **SKIN LEATHERS**



#### **SWING LEATHERS**



## **FINISHES**

#### **TOSCA LEATHERS**









Tosca Bordeaux



Tosca Testa di Moro



1060 Kane Concourse, Bay Harbor Islands, FL 33154

www.materiacollection.com | info@materiacollection.com

1-800-849-4953 | 786-438-1330