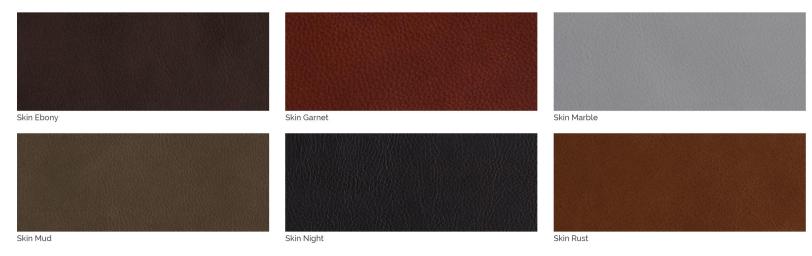

ned with soft parts.

These features make the product elegant, elaborately detailed and, at the same time, comfortable and inviting. The leather or fabric upholstery covering the whole sofa has been carefully tailored.

Simple lines and high-quality materials distinguish this sofa covered with leather or fabric and available in different dimensions.

The sofa can be realized also without armrests and can be combined with two different base models: the metal legs or the wooden base Moderato.

The wide range of fabrics in different colors and leathers allows to realize a sofa that meet the taste of every single client.



# **DIMENSIONS**

# Armchair -



## 2 seats



# 3 seats -



4 seats -



# **FINISHES**

## **VELVETS**





# **NUBUCK**





Pixel Nocciola



#### **SKIN LEATHERS**



#### **SWING LEATHERS**



## **FINISHES**

#### **TOSCA LEATHERS**









Tosca Bordeaux



Tosca Testa di Moro



1060 Kane Concourse, Bay Harbor Islands, FL 33154

www.materiacollection.com | info@materiacollection.com

1-800-849-4953 | 786-438-1330