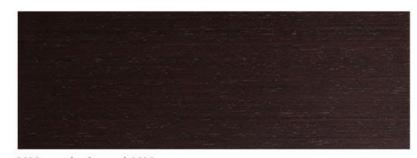

#### WOODEN STRUCTURE

Wood dyed Rosewood

Wood dyed Teak

Wood dyed Wenge

Wood dyed "Termocotto" Oak

Wood dyed Canaletto Walnut