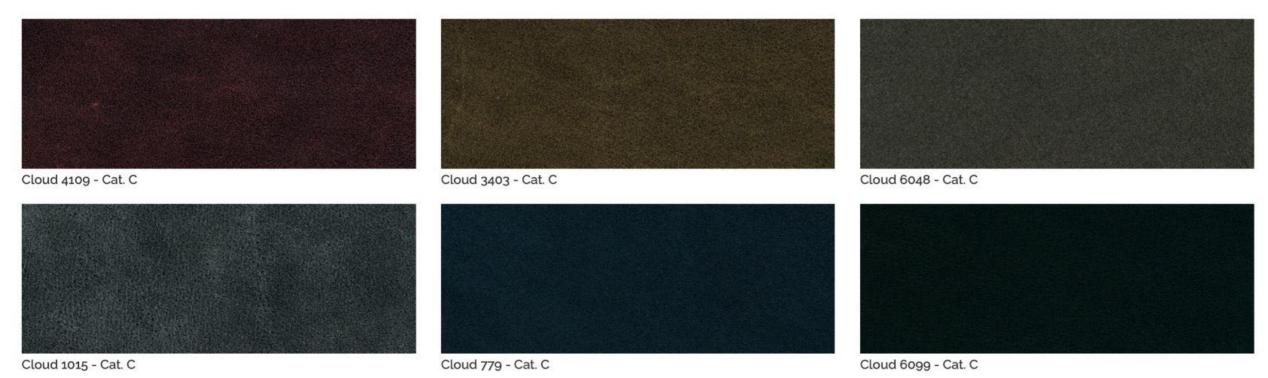

comfortable and enveloping chair, characterized by particular attention to detail.

In leather, velvet or fabric, LV 103 is also available in the small armchair version, bringing character and charm to every environment.

The legs tied to the frame become one with the shell, giving life to a seat with a linear and elegant profile. A solution created for demanding customers, looking for a simple, linear and genuine design.



MATERIA COLLECTION

# LV 103 CHAIR



# LV 103 P SMALL ARMCHAIR



#### WOODEN STRUCTURE



Wood dyed Rosewood



Wood dyed Teak



Wood dyed Wenge



Wood dyed "Termocotto" Oak



Wood dyed Canaletto Walnut

#### LACQUERED STRUCTURE



Lacca 61



Matt Lacquered



Glossy Lacquered



Aniline Dyed



## NUBUCK LEATHERS



#### NUBUCK LEATHERS



#### CLOUD LEATHERS



#### MONTANA LEATHERS



#### SAVANA LEATHERS



Savana 1005 - Cat. B









# SHINY VELVETS "ROXANA"



## SHINY VELVETS "ROXANA"













 $\underline{www.materiacollection.com} \mid \underline{info@materiacollection.com}$