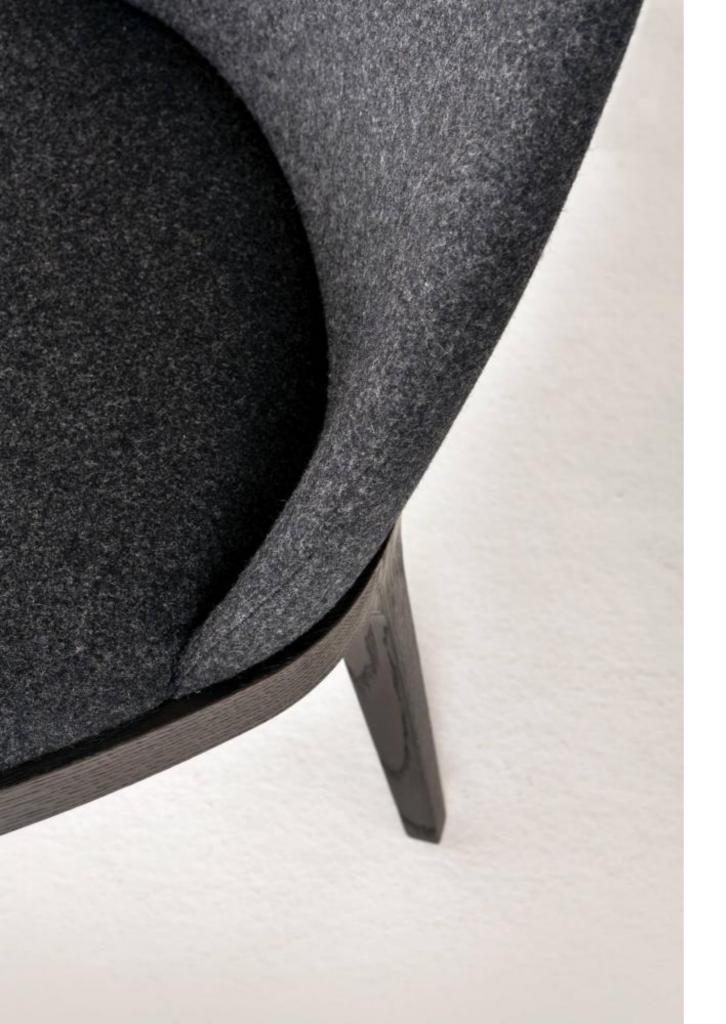

# MATERIA COLLECTION

LUXURY DECOR & BESPOKE SOLUTIONS

LV 103 CHAIR

Minimal, comfortable and enveloping chair, characterized by particular attention to detail.

In leather, velvet or fabric, LV 103 is also available in the small armchair version, bringing character and charm to every environment.

The legs tied to the frame become one with the shell, giving life to a seat with a linear and elegant profile. A solution created for demanding customers, looking for a simple, linear and genuine design.