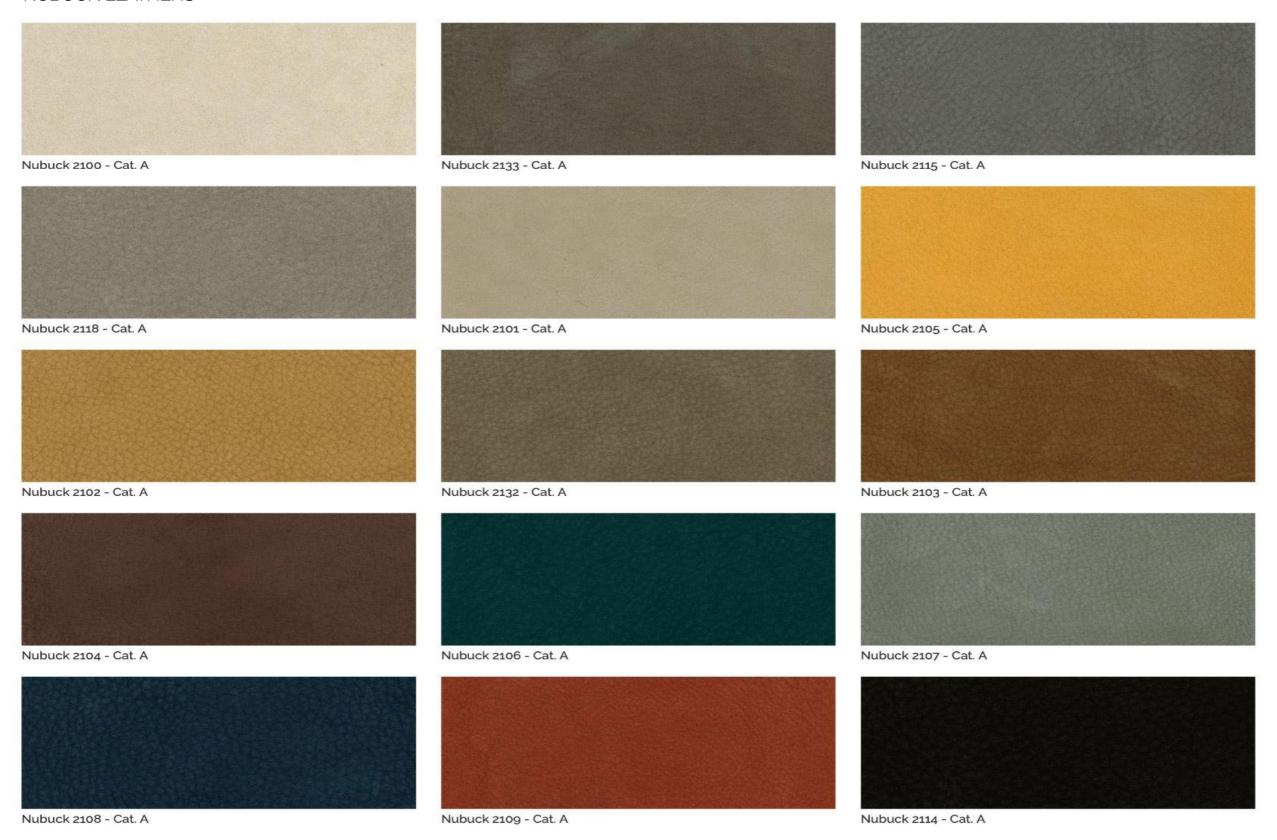

& BESPOKE SOLUTIONS

LV 103 CHAIR





Minimal, comfortable and enveloping chair, characterized by particular attention to detail.

In leather, velvet or fabric, LV 103 is also available in the small armchair version, bringing character and charm to every environment.

The legs tied to the frame become one with the shell, giving life to a seat with a linear and elegant profile. A solution created for demanding customers, looking for a simple, linear and genuine design.



MATERIA COLLECTION

# LV 103 CHAIR



# LV 103 P SMALL ARMCHAIR



#### WOODEN STRUCTURE



Wood dyed Rosewood



Wood dyed Teak



Wood dyed Wenge



Wood dyed "Termocotto" Oak



Wood dyed Canaletto Walnut

#### LACQUERED STRUCTURE



Lacca 61



Matt Lacquered



Glossy Lacquered



Aniline Dyed



## NUBUCK LEATHERS



#### NUBUCK LEATHERS



#### CLOUD LEATHERS



#### MONTANA LEATHERS



#### SAVANA LEATHERS



Savana 1005 - Cat. B









# SHINY VELVETS "ROXANA"



## SHINY VELVETS "ROXANA"













 $\underline{www.materiacollection.com} \mid \underline{info@materiacollection.com}$