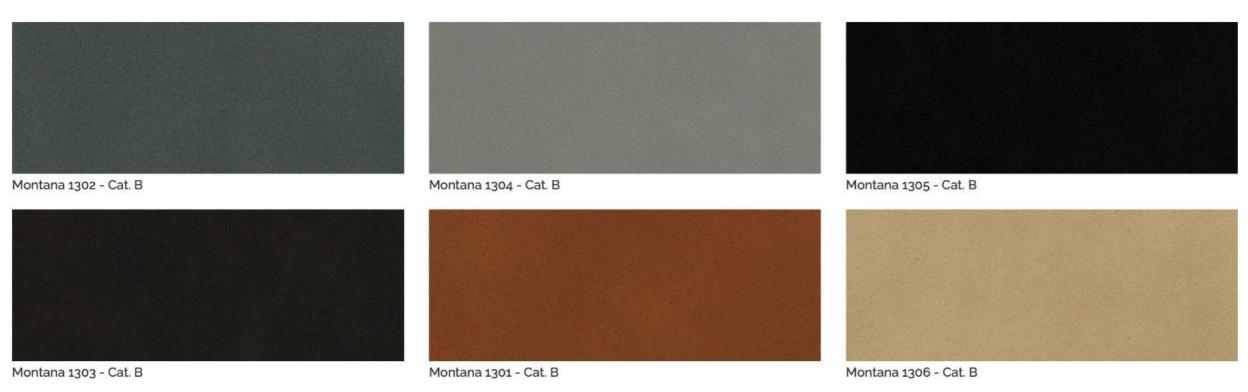

ng chair, characterized by particular attention to detail.

In leather, velvet or fabric, LV 103 is also available in the small armchair version, bringing character and charm to every environment.

The legs tied to the frame become one with the shell, giving life to a seat with a linear and elegant profile. A solution created for demanding customers, looking for a simple, linear and genuine design.



MATERIA COLLECTION

# LV 103 CHAIR



# LV 103 P SMALL ARMCHAIR



#### WOODEN STRUCTURE



Wood dyed Rosewood



Wood dyed Teak



Wood dyed Wenge



Wood dyed "Termocotto" Oak



Wood dyed Canaletto Walnut

#### LACQUERED STRUCTURE



Lacca 61



Matt Lacquered



Glossy Lacquered



Aniline Dyed



## NUBUCK LEATHERS



#### NUBUCK LEATHERS



#### CLOUD LEATHERS



#### MONTANA LEATHERS



#### SAVANA LEATHERS



Savana 1005 - Cat. B









# SHINY VELVETS "ROXANA"



## SHINY VELVETS "ROXANA"













 $\underline{www.materiacollection.com} \mid \underline{info@materiacollection.com}$