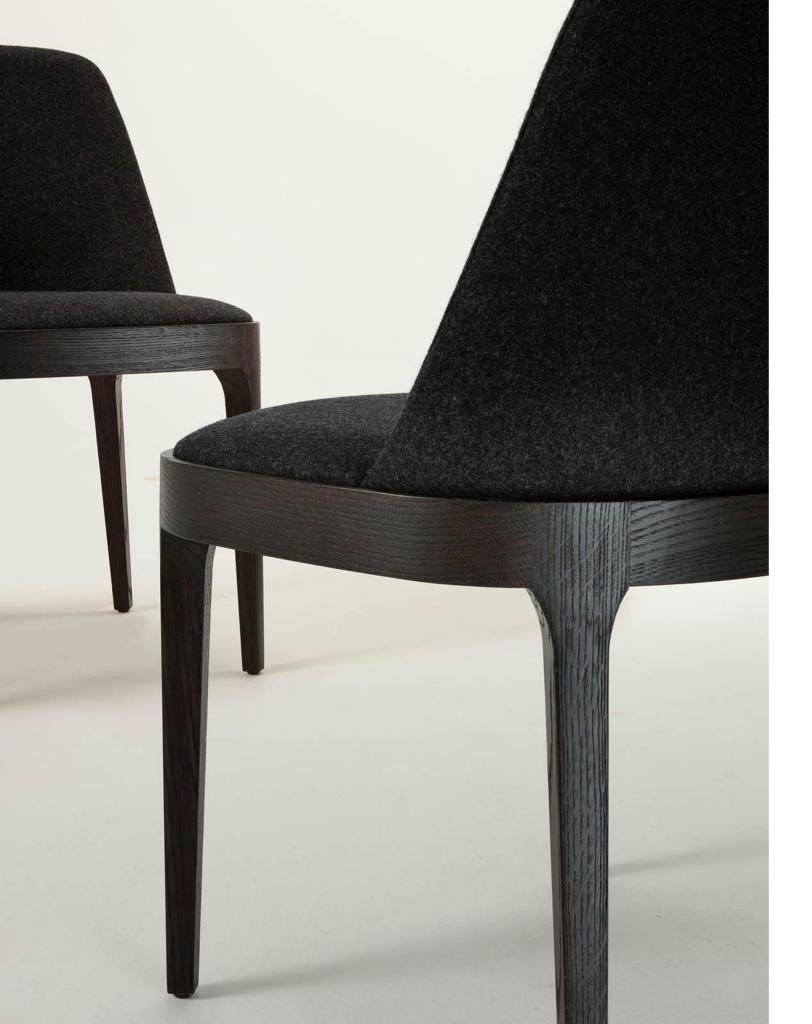

# MATERIA COLLECTION

LUXURY DECOR & BESPOKE SOLUTIONS

LV 103 CHAIR

Minimal, comfortable and enveloping chair, characterized by particular attention to detail.

In leather, velvet or fabric, LV 103 is also available in the small armchair version, bringing character and charm to every environment.

The legs tied to the frame become one with the shell, giving life to a seat with a linear and elegant profile. A solution created for demanding customers, looking for a simple, linear and genuine design.