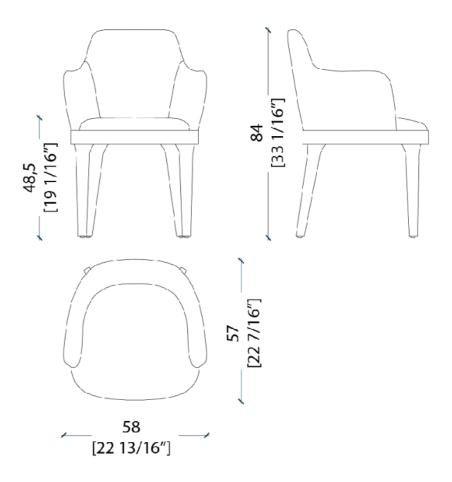

# LV 103 CHAIR

# MATERIA COLLECTION

LUXURY DECOR & BESPOKE SOLUTIONS

LV 103 CHAIR

Minimal, comfortable and enveloping chair, characterized by particular attention to detail.

In leather, velvet or fabric, LV 103 is also available in the small armchair version, bringing character and charm to every environment.

The legs tied to the frame become one with the shell, giving life to a seat with a linear and elegant profile. A solution created for demanding customers, looking for a simple, linear and genuine design.