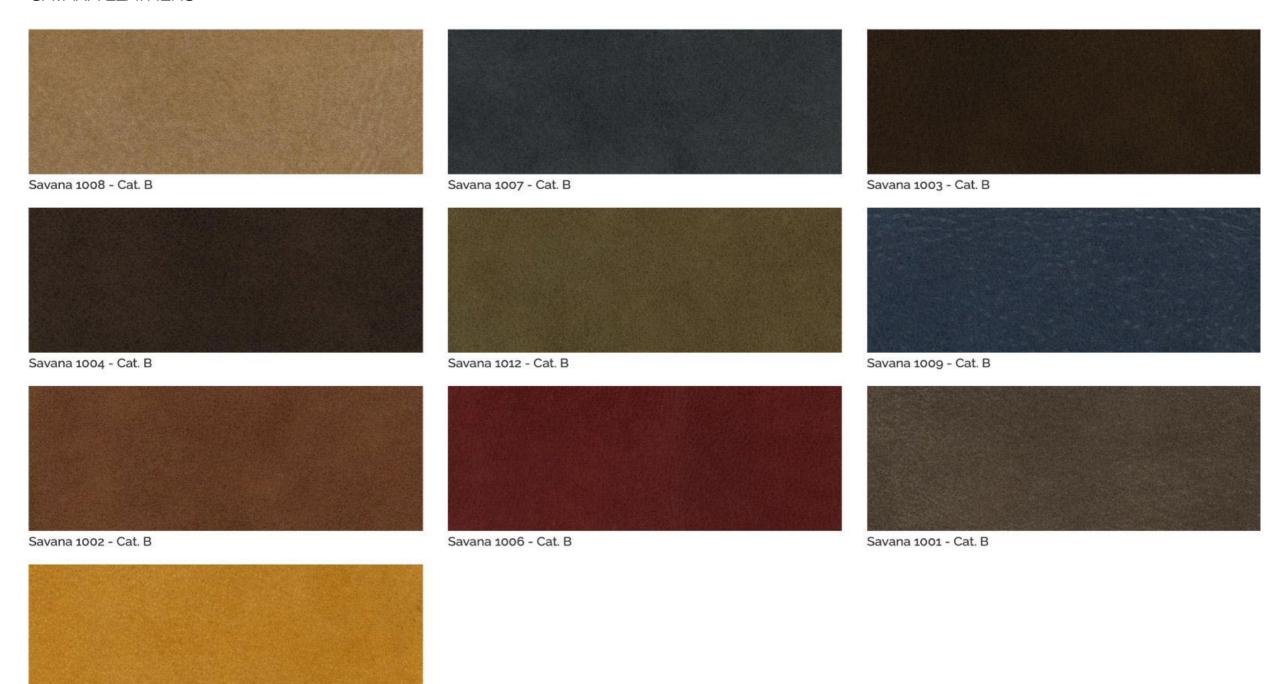

by particular attention to detail.

In leather, velvet or fabric, LV 103 is also available in the small armchair version, bringing character and charm to every environment.

The legs tied to the frame become one with the shell, giving life to a seat with a linear and elegant profile. A solution created for demanding customers, looking for a simple, linear and genuine design.



MATERIA COLLECTION

# LV 103 CHAIR



# LV 103 P SMALL ARMCHAIR



#### WOODEN STRUCTURE



Wood dyed Rosewood



Wood dyed Teak



Wood dyed Wenge



Wood dyed "Termocotto" Oak



Wood dyed Canaletto Walnut

#### LACQUERED STRUCTURE



Lacca 61



Matt Lacquered



Glossy Lacquered



Aniline Dyed



## NUBUCK LEATHERS



#### NUBUCK LEATHERS



#### CLOUD LEATHERS



#### MONTANA LEATHERS



#### SAVANA LEATHERS



Savana 1005 - Cat. B









# SHINY VELVETS "ROXANA"



## SHINY VELVETS "ROXANA"













 $\underline{www.materiacollection.com} \mid \underline{info@materiacollection.com}$