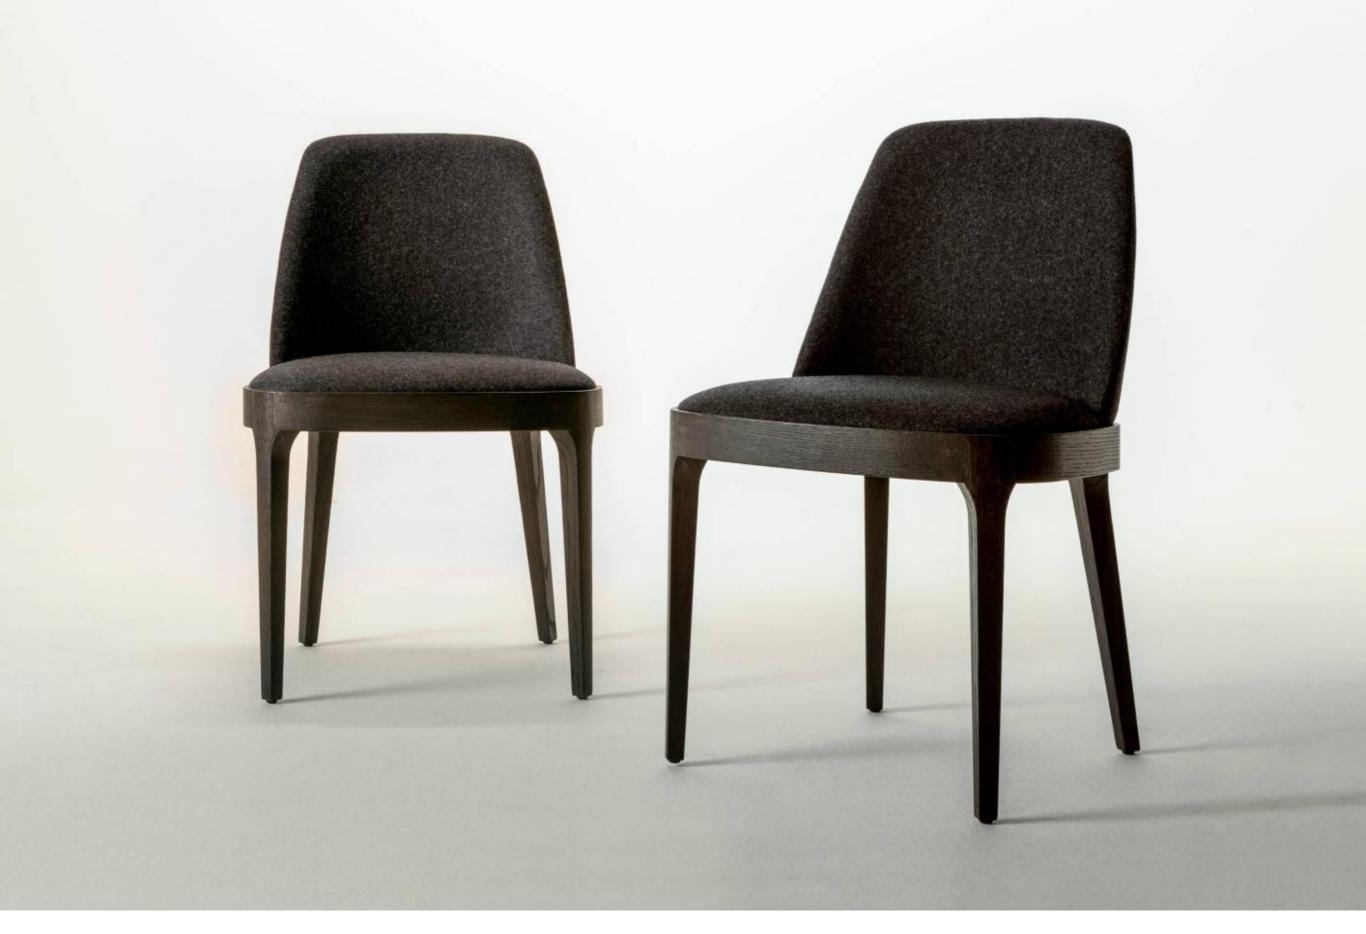

# MATERIA COLLECTION

LUXURY DECOR & BESPOKE SOLUTIONS

LV 103 CHAIR

Minimal, comfortable and enveloping chair, characterized by particular attention to detail.

In leather, velvet or fabric, LV 103 is also available in the small armchair version, bringing character and charm to every environment.

The legs tied to the frame become one with the shell, giving life to a seat with a linear and elegant profile. A solution created for demanding customers, looking for a simple, linear and genuine design.

# LV 103 CHAIR