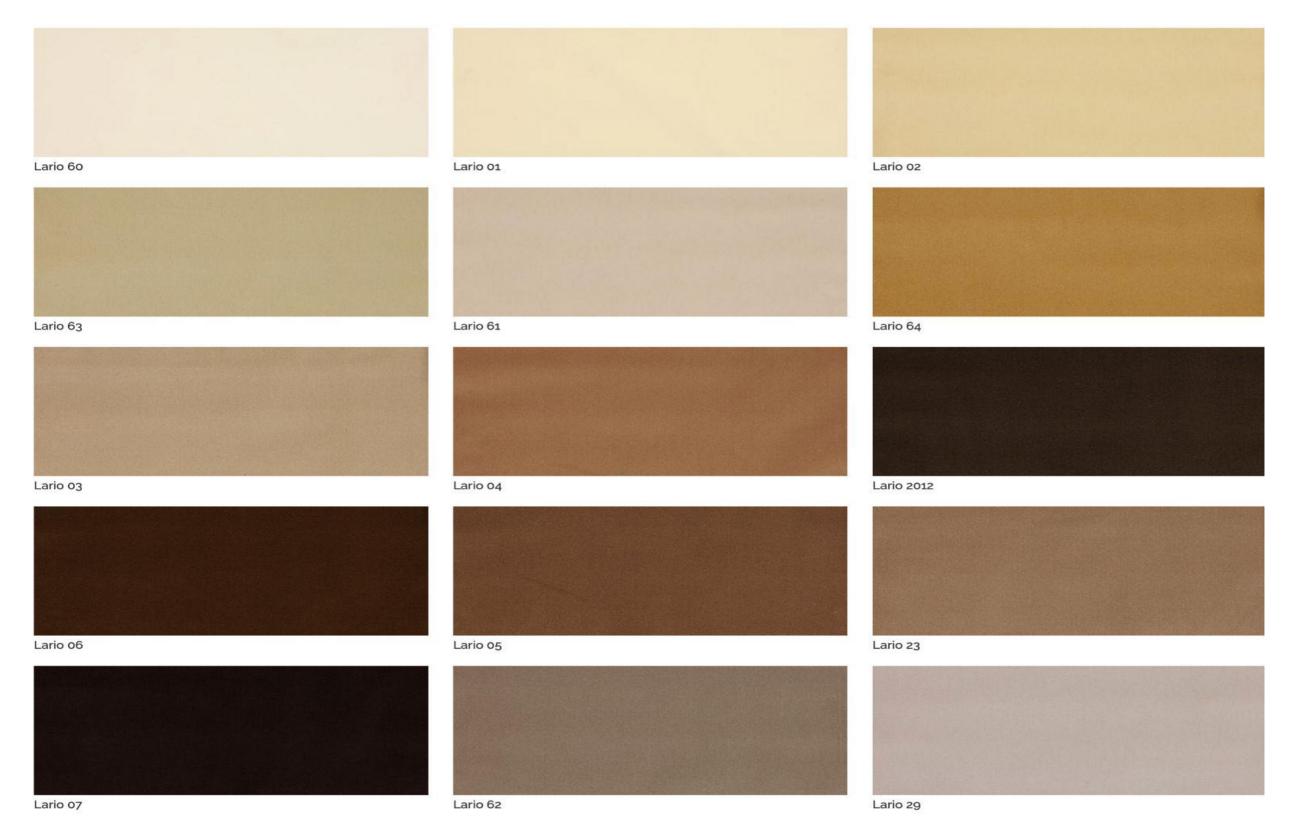

to detail.

In leather, velvet or fabric, LV 103 is also available in the small armchair version, bringing character and charm to every environment.

The legs tied to the frame become one with the shell, giving life to a seat with a linear and elegant profile. A solution created for demanding customers, looking for a simple, linear and genuine design.



MATERIA COLLECTION

# LV 103 CHAIR



# LV 103 P SMALL ARMCHAIR



#### WOODEN STRUCTURE



Wood dyed Rosewood



Wood dyed Teak



Wood dyed Wenge



Wood dyed "Termocotto" Oak



Wood dyed Canaletto Walnut

#### LACQUERED STRUCTURE



Lacca 61



Matt Lacquered



Glossy Lacquered



Aniline Dyed



## NUBUCK LEATHERS



#### NUBUCK LEATHERS



#### CLOUD LEATHERS



#### MONTANA LEATHERS



#### SAVANA LEATHERS



Savana 1005 - Cat. B









# SHINY VELVETS "ROXANA"



## SHINY VELVETS "ROXANA"













 $\underline{www.materiacollection.com} \mid \underline{info@materiacollection.com}$