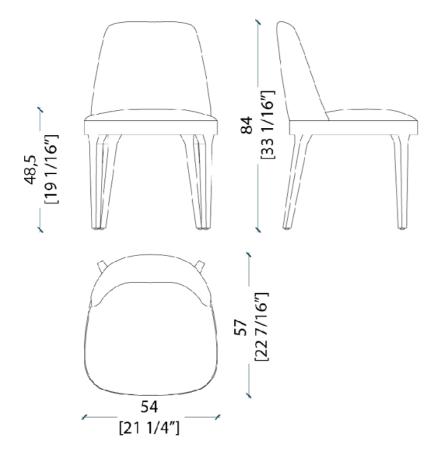

# MATERIA COLLECTION

LUXURY DECOR & BESPOKE SOLUTIONS

LV 103 CHAIR





Minimal, comfortable and enveloping chair, characterized by particular attention to detail.

In leather, velvet or fabric, LV 103 is also available in the small armchair version, bringing character and charm to every environment.

The legs tied to the frame become one with the shell, giving life to a seat with a linear and elegant profile. A solution created for demanding customers, looking for a simple, linear and genuine design.



MATERIA COLLECTION

# LV 103 CHAIR



# LV 103 P SMALL ARMCHAIR



#### WOODEN STRUCTURE



Wood dyed Rosewood



Wood dyed Teak



Wood dyed Wenge



Wood dyed "Termocotto" Oak



Wood dyed Canaletto Walnut

#### LACQUERED STRUCTURE



Lacca 61



Matt Lacquered



Glossy Lacquered



Aniline Dyed



## NUBUCK LEATHERS



#### NUBUCK LEATHERS



#### CLOUD LEATHERS



#### MONTANA LEATHERS



#### SAVANA LEATHERS



Savana 1005 - Cat. B









# SHINY VELVETS "ROXANA"



## SHINY VELVETS "ROXANA"













 $\underline{www.materiacollection.com} \mid \underline{info@materiacollection.com}$