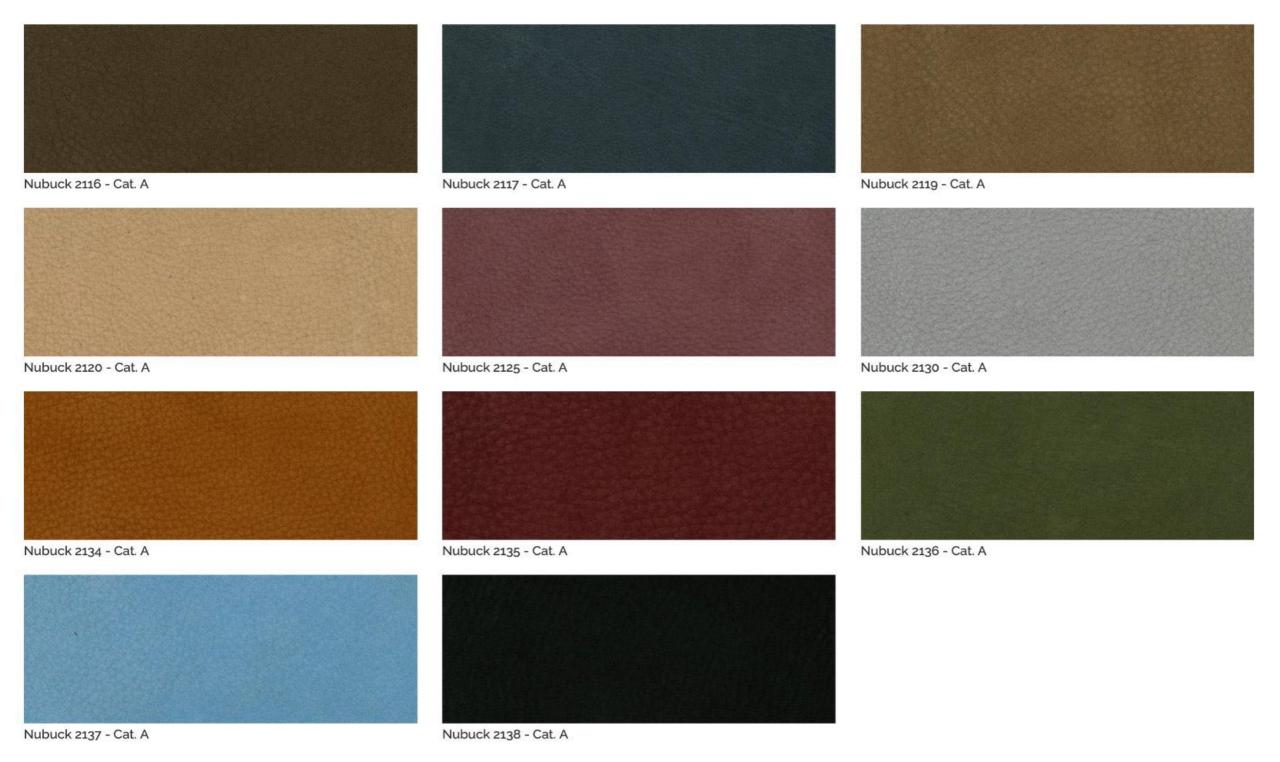

103 CHAIR





Minimal, comfortable and enveloping chair, characterized by particular attention to detail.

In leather, velvet or fabric, LV 103 is also available in the small armchair version, bringing character and charm to every environment.

The legs tied to the frame become one with the shell, giving life to a seat with a linear and elegant profile. A solution created for demanding customers, looking for a simple, linear and genuine design.



MATERIA COLLECTION

# LV 103 CHAIR



# LV 103 P SMALL ARMCHAIR



#### WOODEN STRUCTURE



Wood dyed Rosewood



Wood dyed Teak



Wood dyed Wenge



Wood dyed "Termocotto" Oak



Wood dyed Canaletto Walnut

#### LACQUERED STRUCTURE



Lacca 61



Matt Lacquered



Glossy Lacquered



Aniline Dyed



## NUBUCK LEATHERS



#### NUBUCK LEATHERS



#### CLOUD LEATHERS



#### MONTANA LEATHERS



#### SAVANA LEATHERS



Savana 1005 - Cat. B









# SHINY VELVETS "ROXANA"



## SHINY VELVETS "ROXANA"













 $\underline{www.materiacollection.com} \mid \underline{info@materiacollection.com}$