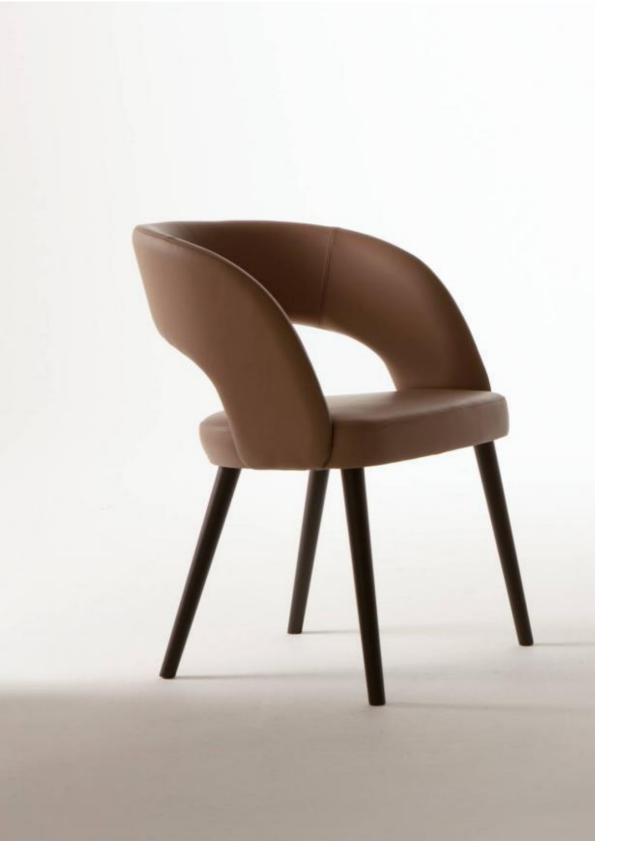

# LV 102/LV 102 S CHAIR

Chair with a contemporary spirit LV 102 was created to perfectly integrate into modern and elegant environments. The curved backrest hovering in space envelops the seat with softness and comfort, giving a harmonious and enveloping line. In leather, velvet or fabric, it is also available in the high stool version.

The minimal and modern design and the use of the finest materials define the uniqueness of this chair, elegant and essential in its simplicity. A solution created for demanding customers, looking for a simple, linear and genuine design.

# LV 102 CHAIR

LV 102 CHAIR

LV 102 HIGH STOOL