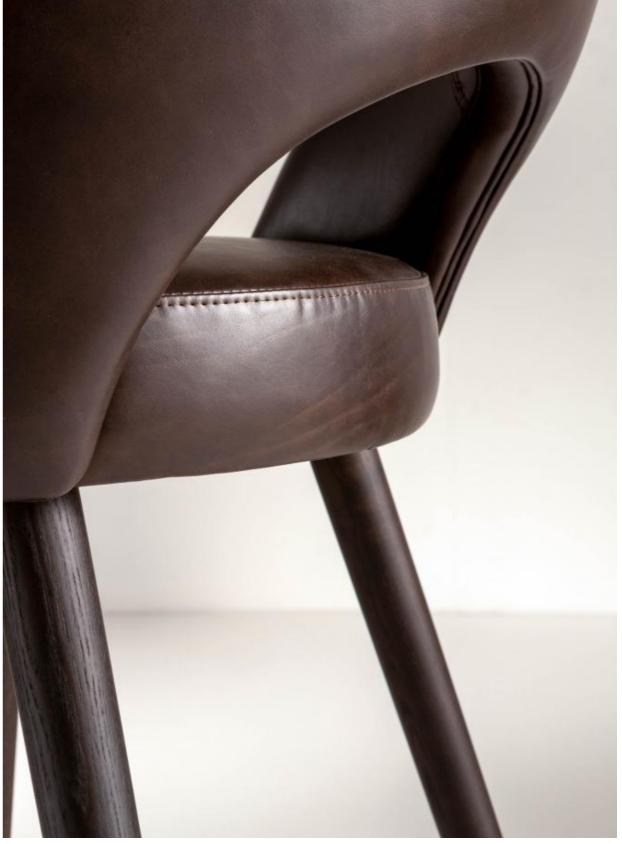

# LV 102/LV 102 S CHAIR

Chair with a contemporary spirit LV 102 was created to perfectly integrate into modern and elegant environments. The curved backrest hovering in space envelops the seat with softness and comfort, giving a harmonious and enveloping line. In leather, velvet or fabric, it is also available in the high stool version.

The minimal and modern design and the use of the finest materials define the uniqueness of this chair, elegant and essential in its simplicity. A solution created for demanding customers, looking for a simple, linear and genuine design.