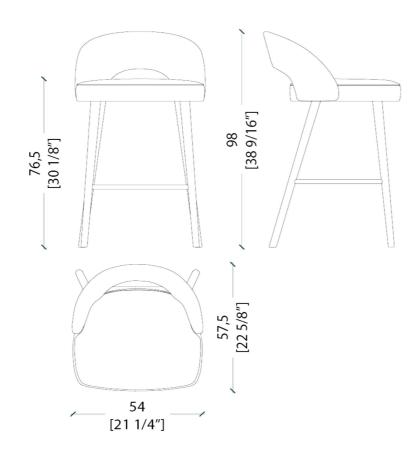

# LV 102/LV 102 S CHAIR

Chair with a contemporary spirit LV 102 was created to perfectly integrate into modern and elegant environments. The curved backrest hovering in space envelops the seat with softness and comfort, giving a harmonious and enveloping line. In leather, velvet or fabric, it is also available in the high stool version.

# LV 102 CHAIR

LV 102 CHAIR

LV 102 HIGH STOOL