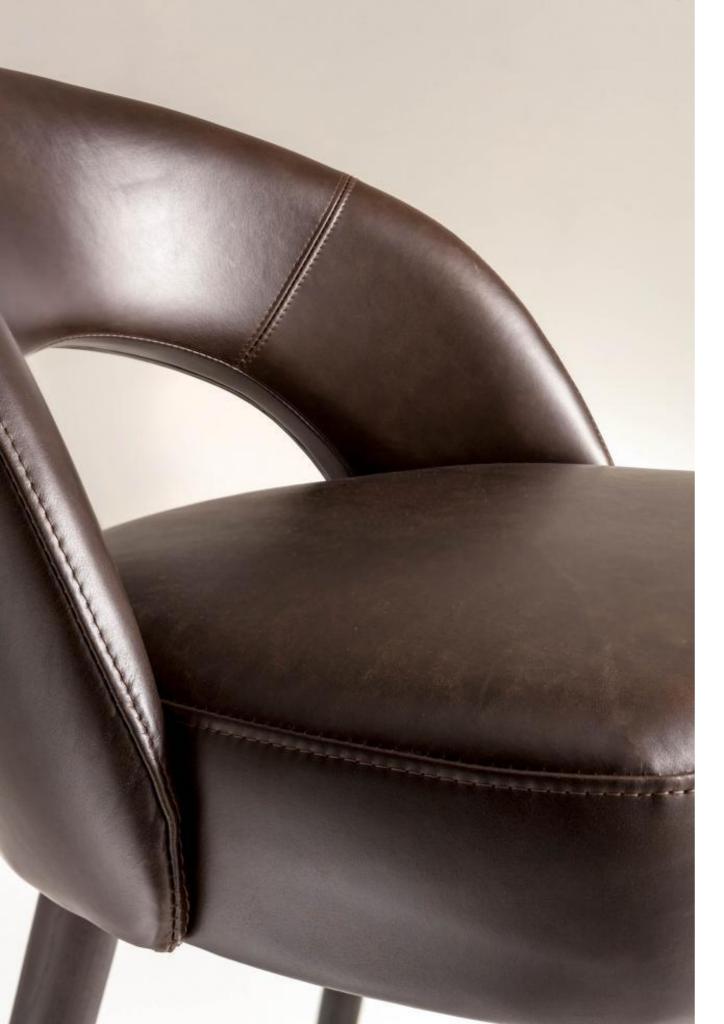

# LV 102/LV 102 S CHAIR

Chair with a contemporary spirit LV 102 was created to perfectly integrate into modern and elegant environments. The curved backrest hovering in space envelops the seat with softness and comfort, giving a harmonious and enveloping line. In leather, velvet or fabric, it is also available in the high stool version.

The minimal and modern design and the use of the finest materials define the uniqueness of this chair, elegant and essential in its simplicity. A solution created for demanding customers, looking for a simple, linear and genuine design.