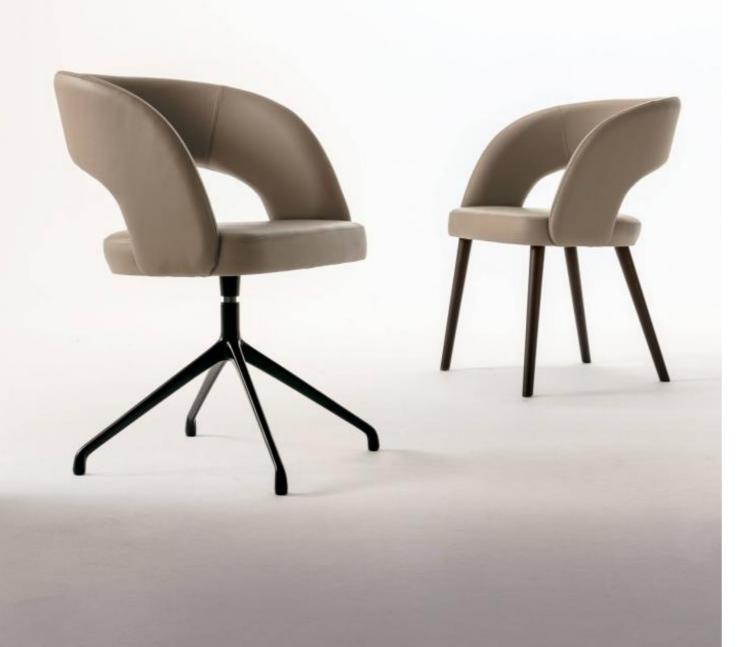

# LV 102/LV 102 S CHAIR

Chair with a contemporary spirit LV 102 was created to perfectly integrate into modern and elegant environments. The curved backrest hovering in space envelops the seat with softness and comfort, giving a harmonious and enveloping line. In leather, velvet or fabric, it is also available in the high stool version.

The minimal and modern design and the use of the finest materials define the uniqueness of this chair, elegant and essential in its simplicity. A solution created for demanding customers, looking for a simple, linear and genuine design.

# LV 102 CHAIR

LV 102 CHAIR

LV 102 HIGH STOOL