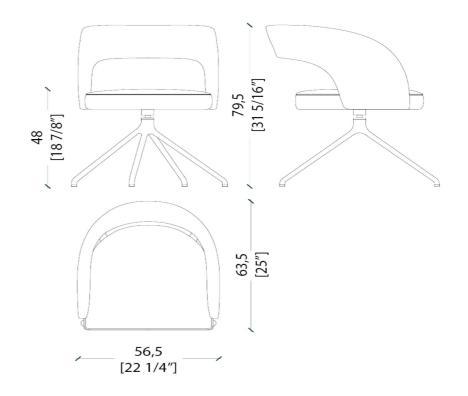

# LV 102/LV 102 S CHAIR

Chair with a contemporary spirit LV 102 was created to perfectly integrate into modern and elegant environments. The curved backrest hovering in space envelops the seat with softness and comfort, giving a harmonious and enveloping line. In leather, velvet or fabric, it is also available in the high stool version.

# LV 102 CHAIR

LV 102 CHAIR

LV 102 HIGH STOOL