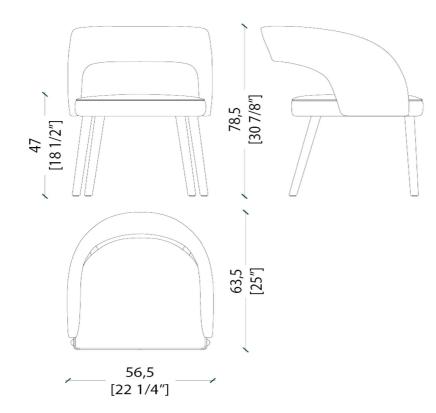

# LV 102/LV 102 S CHAIR

Chair with a contemporary spirit LV 102 was created to perfectly integrate into modern and elegant environments. The curved backrest hovering in space envelops the seat with softness and comfort, giving a harmonious and enveloping line. In leather, velvet or fabric, it is also available in the high stool version.

# LV 102 CHAIR

LV 102 CHAIR

LV 102 HIGH STOOL