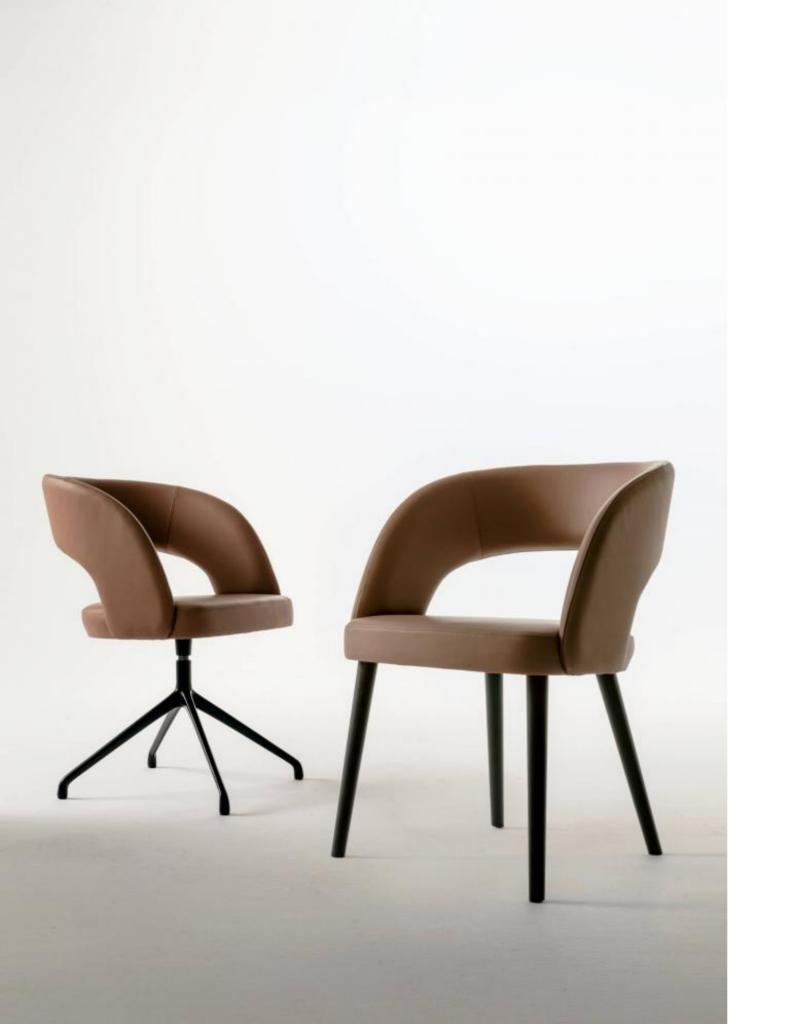

# LV 102/LV 102 S CHAIR

Chair with a contemporary spirit LV 102 was created to perfectly integrate into modern and elegant environments. The curved backrest hovering in space envelops the seat with softness and comfort, giving a harmonious and enveloping line. In leather, velvet or fabric, it is also available in the high stool version.

The minimal and modern design and the use of the finest materials define the uniqueness of this chair, elegant and essential in its simplicity. A solution created for demanding customers, looking for a simple, linear and genuine design.

# LV 102 CHAIR

LV 102 CHAIR

LV 102 HIGH STOOL