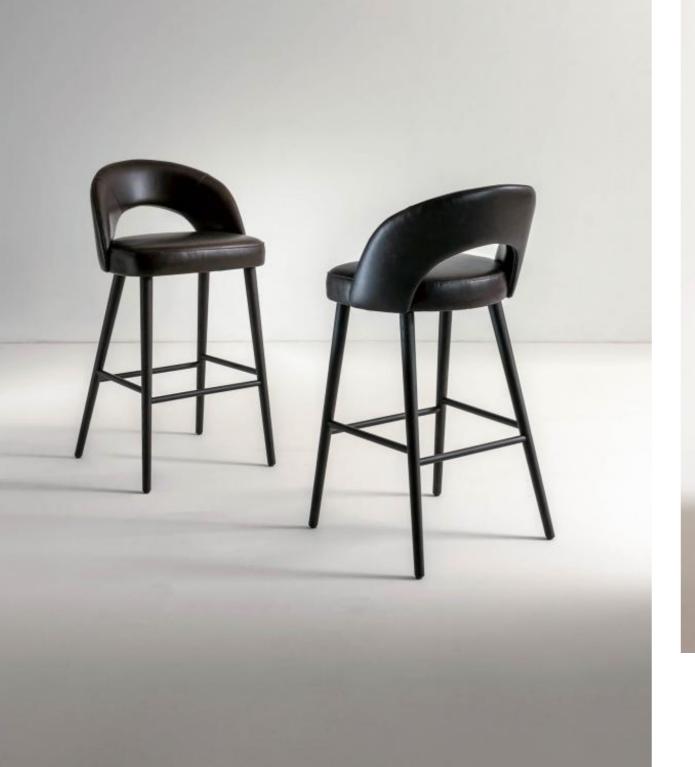

# LV 102/LV 102 S CHAIR

Chair with a contemporary spirit LV 102 was created to perfectly integrate into modern and elegant environments. The curved backrest hovering in space envelops the seat with softness and comfort, giving a harmonious and enveloping line. In leather, velvet or fabric, it is also available in the high stool version.

# LV 102 CHAIR

LV 102 CHAIR

LV 102 HIGH STOOL