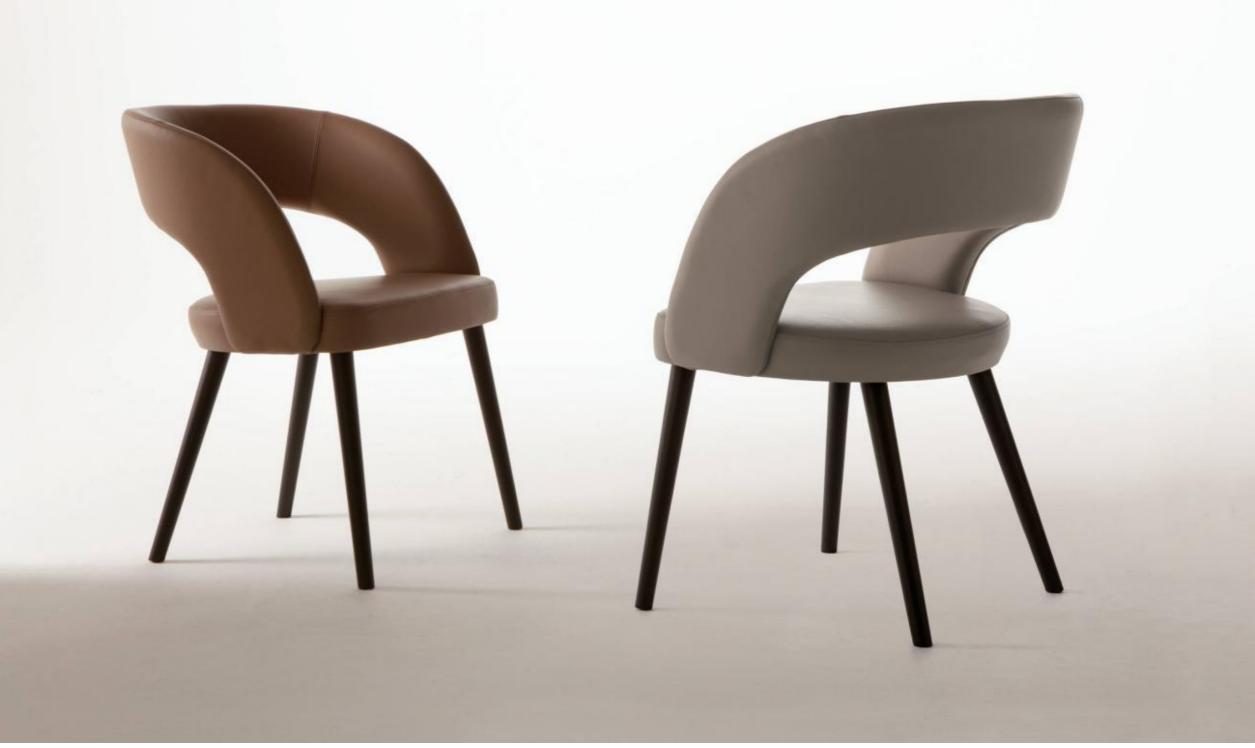

# LV 102/LV 102 S CHAIR

Chair with a contemporary spirit LV 102 was created to perfectly integrate into modern and elegant environments. The curved backrest hovering in space envelops the seat with softness and comfort, giving a harmonious and enveloping line. In leather, velvet or fabric, it is also available in the high stool version.

The minimal and modern design and the use of the finest materials define the uniqueness of this chair, elegant and essential in its simplicity. A solution created for demanding customers, looking for a simple, linear and genuine design.