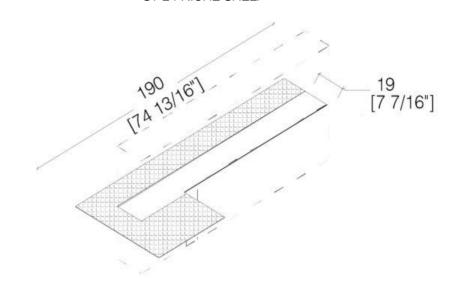

# [33 7/16"] 60 [23 3/4"] [23 3/4"] [86 5/8"] [118 1/8"] [78 3/4"]

SY 12 SYMPHONY BED

SY 22 NICHE SHELF

SY 23 NICHE SHELF

SY 24 NICHE SHELF