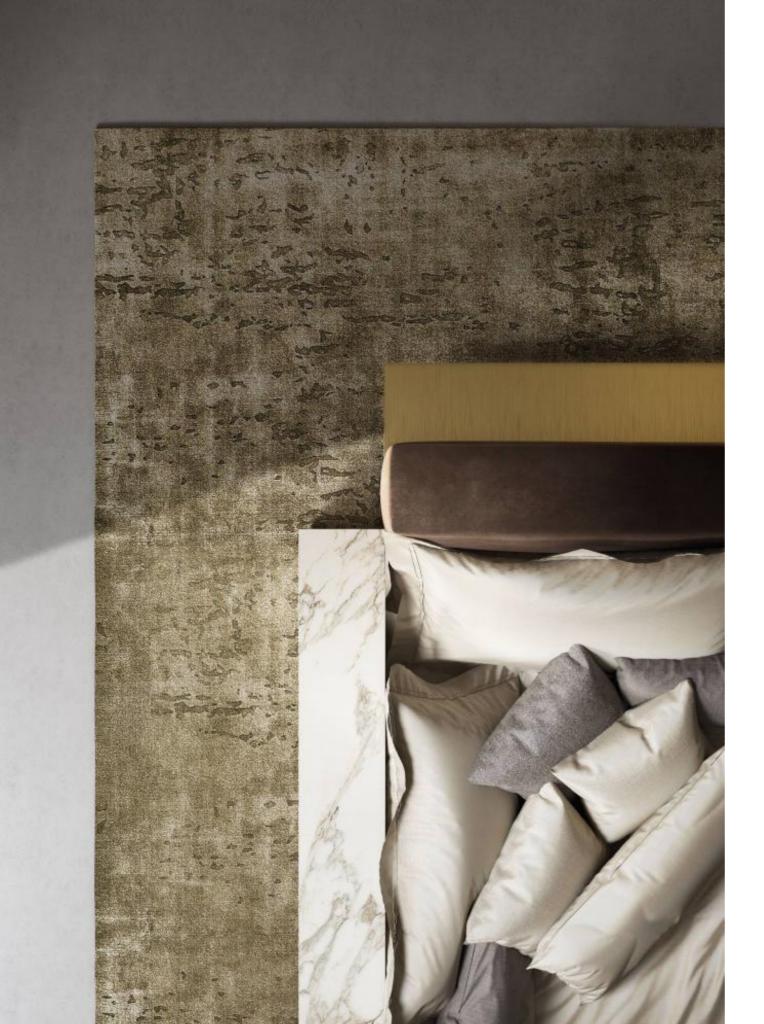

The simple lines of the Symphony bed hide refined details, precious materials and a distinguishing handmade touch.

The base of the bed is thin and low, almost invisible behind the thick mattress.

The Symphony program includes also a range of benches configurable with self- standing walls that can be used as TV units.