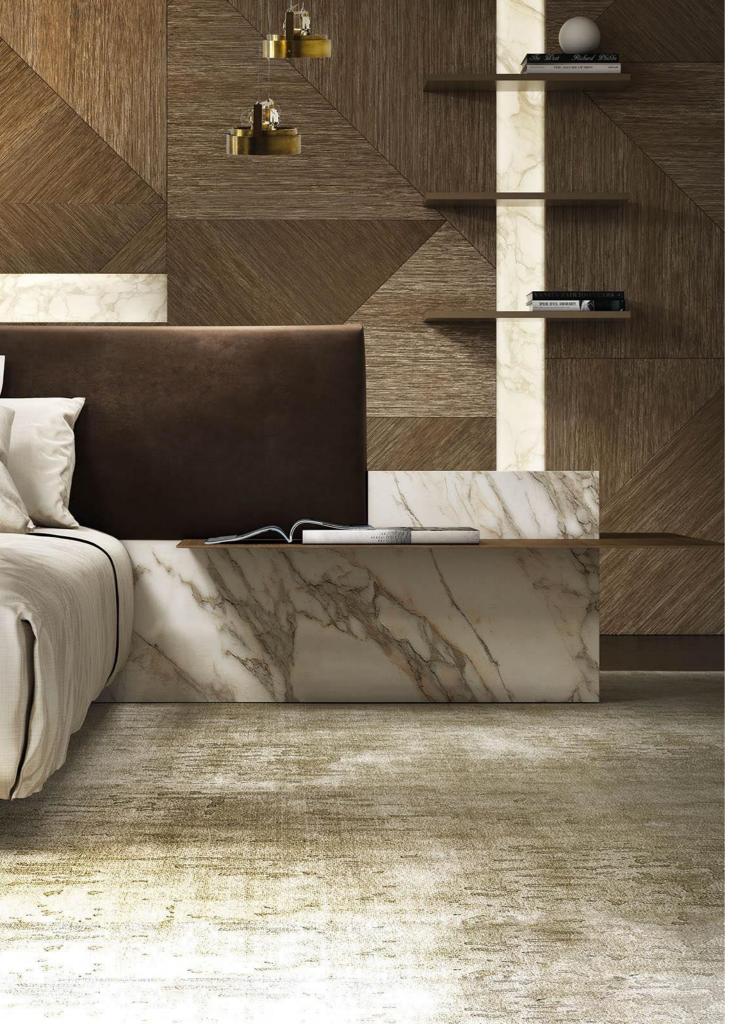

Symphony double bed configured in corner composition with Calacatta marble structure and nubuck leather headboard is the protagonist of this elegant and finely decorated bedroom.

Symphony bed features a series of accessories such as the round side table and the square shelf.

The simple lines of the Symphony bed hide refined details, precious materials and a distinguishing handmade touch.

The base of the bed is thin and low, almost invisible behind the thick mattress.

The Symphony program includes also a range of benches configurable with self- standing walls that can be used as TV units.