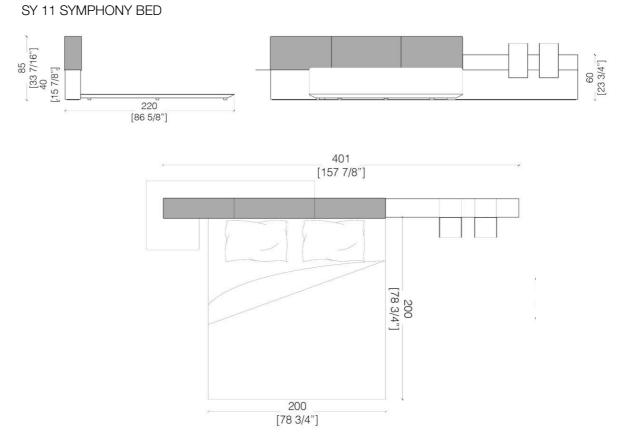

# POSSIBLE CONFIGURATIONS

# [33 7/16"] 60 [23 3/4"] [23 3/4"] [86 5/8"] [118 1/8"] [78 3/4"]

SY 12 SYMPHONY BED

SY 22 NICHE SHELF

SY 23 NICHE SHELF

SY 24 NICHE SHELF