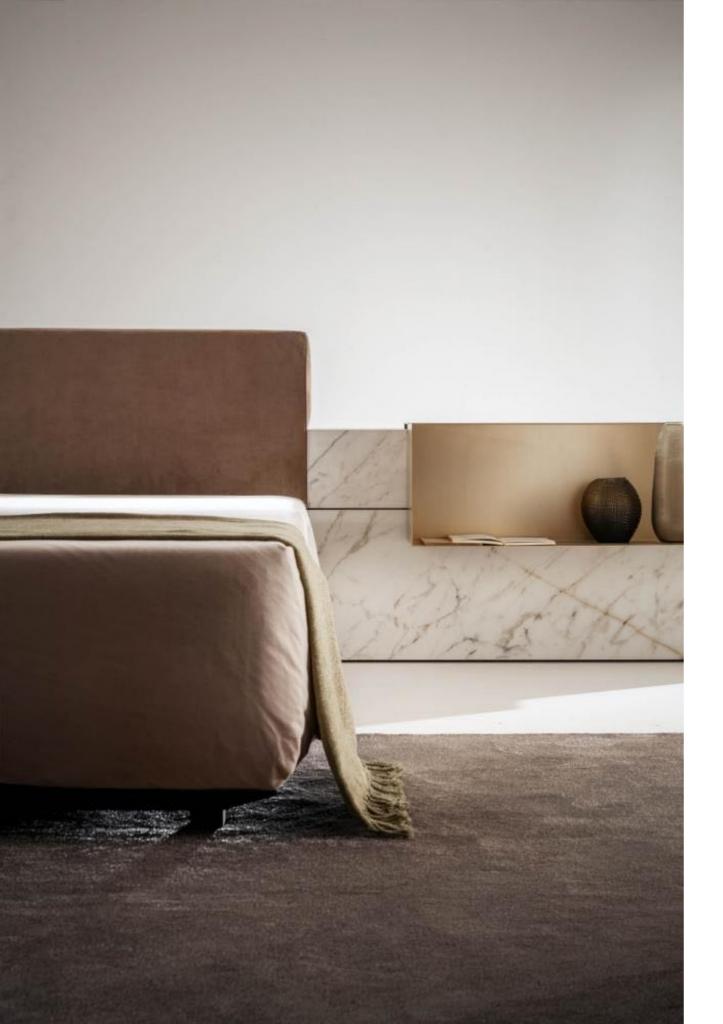

The essential characteristic of Symphony double bed is the possibility of being configured in different combinations thanks to its multiple modules and wide range of finishes.

The various finishes available for the headboard characterize the taste and aesthetics of this bed system conceived in continuity with the "Symphony" storage system, designed for the living space.

The simple lines of the Symphony bed hide refined details, precious materials and a distinguishing handmade touch.

The base of the bed is thin and low, almost invisible behind the thick mattress.

The Symphony program includes also a range of benches configurable with self- standing walls that can be used as TV units.