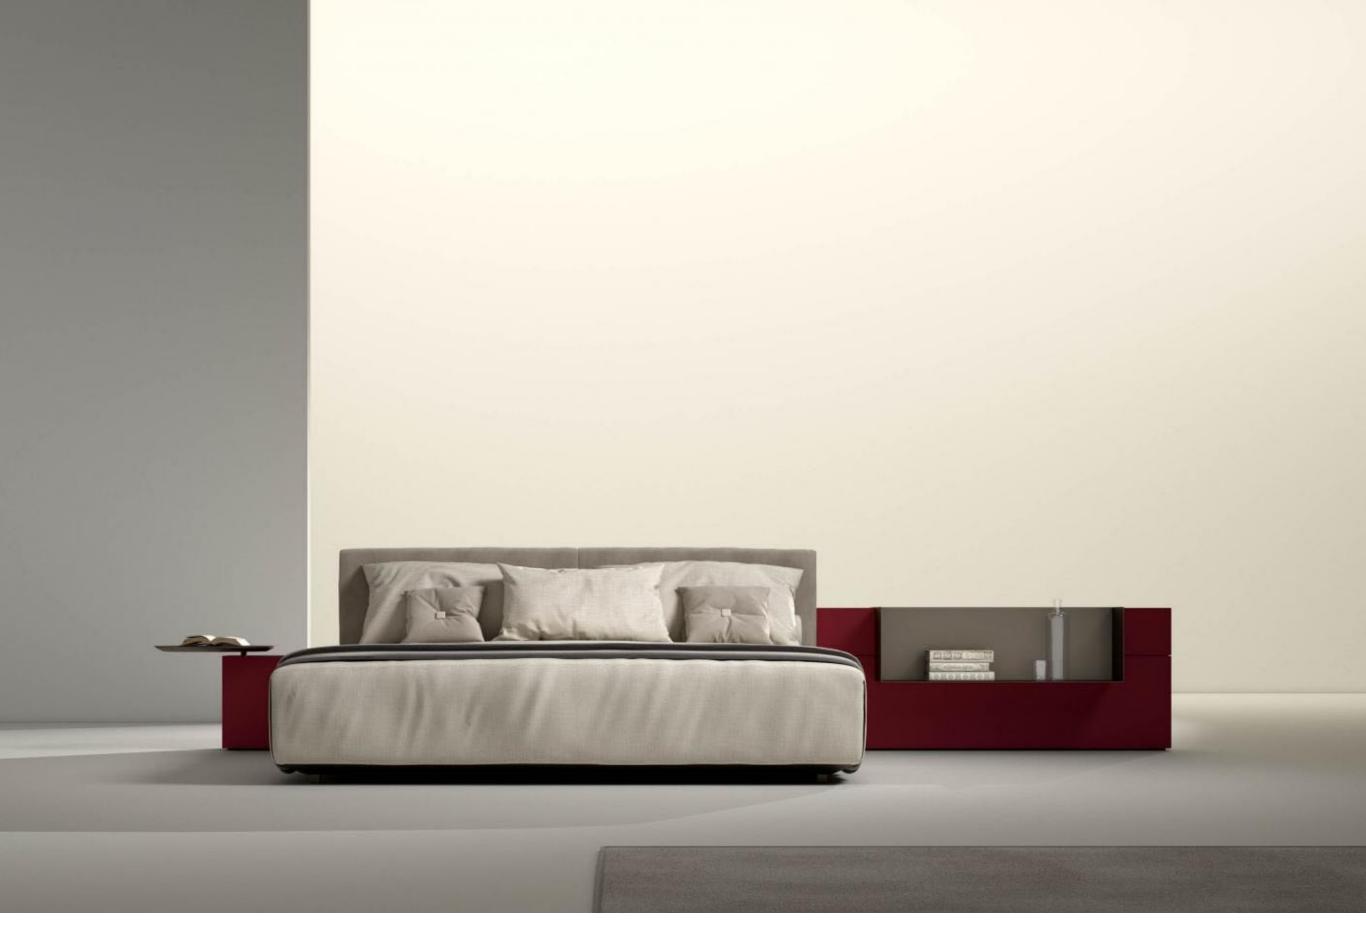

# MATERIA COLLECTION

LUXURY DECOR & BESPOKE SOLUTIONS

SYMPHONY BED - SYMPHONY COLLECTION

Symphony is a fully customizable double bed composed of modular elements that can be realized in different finishes and allow you to design both traditional and corner compositions with great flexibility in terms of look and feel.

The essential characteristic of Symphony double bed is the possibility of being configured in different combinations thanks to its multiple modules and wide range of finishes.

The various finishes available for the headboard characterize the taste and aesthetics of this bed system conceived in continuity with the "Symphony" storage system, designed for the living space.

The simple lines of the Symphony bed hide refined details, precious materials and a distinguishing handmade touch.

The base of the bed is thin and low, almost invisible behind the thick mattress.

The Symphony program includes also a range of benches configurable with self- standing walls that can be used as TV units.