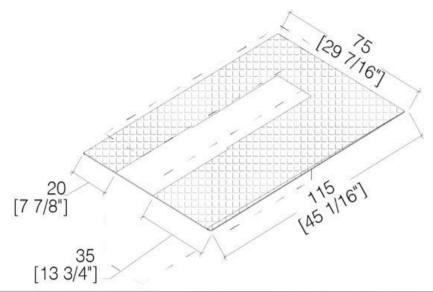

# [33 7/16"] 60 [23 3/4"] [23 3/4"] [86 5/8"] [118 1/8"] [78 3/4"]

SY 12 SYMPHONY BED

SY 22 NICHE SHELF

SY 23 NICHE SHELF

SY 24 NICHE SHELF