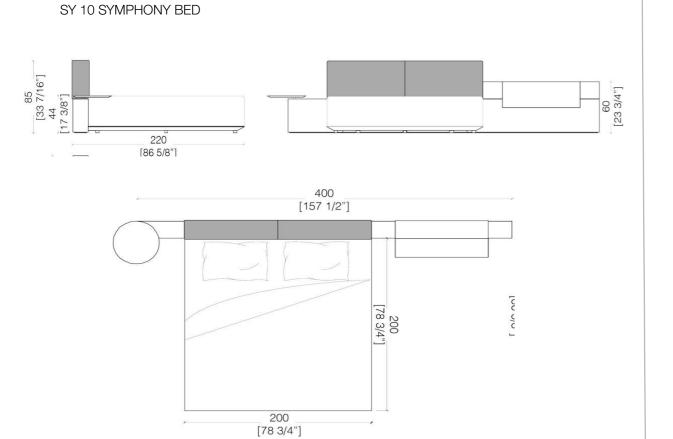

# POSSIBLE CONFIGURATIONS

# [33 7/16"] 60 [23 3/4"] [23 3/4"] [86 5/8"] [118 1/8"] [78 3/4"]

SY 12 SYMPHONY BED

SY 22 NICHE SHELF

SY 23 NICHE SHELF

SY 24 NICHE SHELF