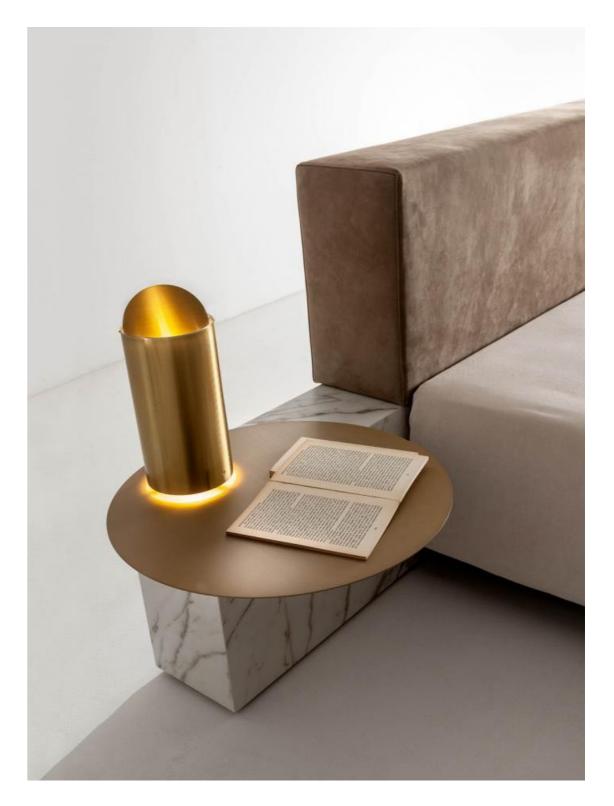

Symphony double bed configured in corner composition with Calacatta marble structure and nubuck leather headboard is the protagonist of this elegant and finely decorated bedroom.

Symphony bed features a series of accessories such as the round side table and the square shelf.

The simple lines of the Symphony bed hide refined details, precious materials and a distinguishing handmade touch.

The base of the bed is thin and low, almost invisible behind the thick mattress.

The Symphony program includes also a range of benches configurable with self- standing walls that can be used as TV units.