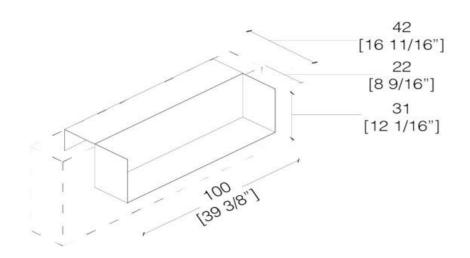

# [33 7/16"] 60 [23 3/4"] [23 3/4"] [86 5/8"] [118 1/8"] [78 3/4"]

SY 12 SYMPHONY BED

SY 22 NICHE SHELF

SY 23 NICHE SHELF

SY 24 NICHE SHELF