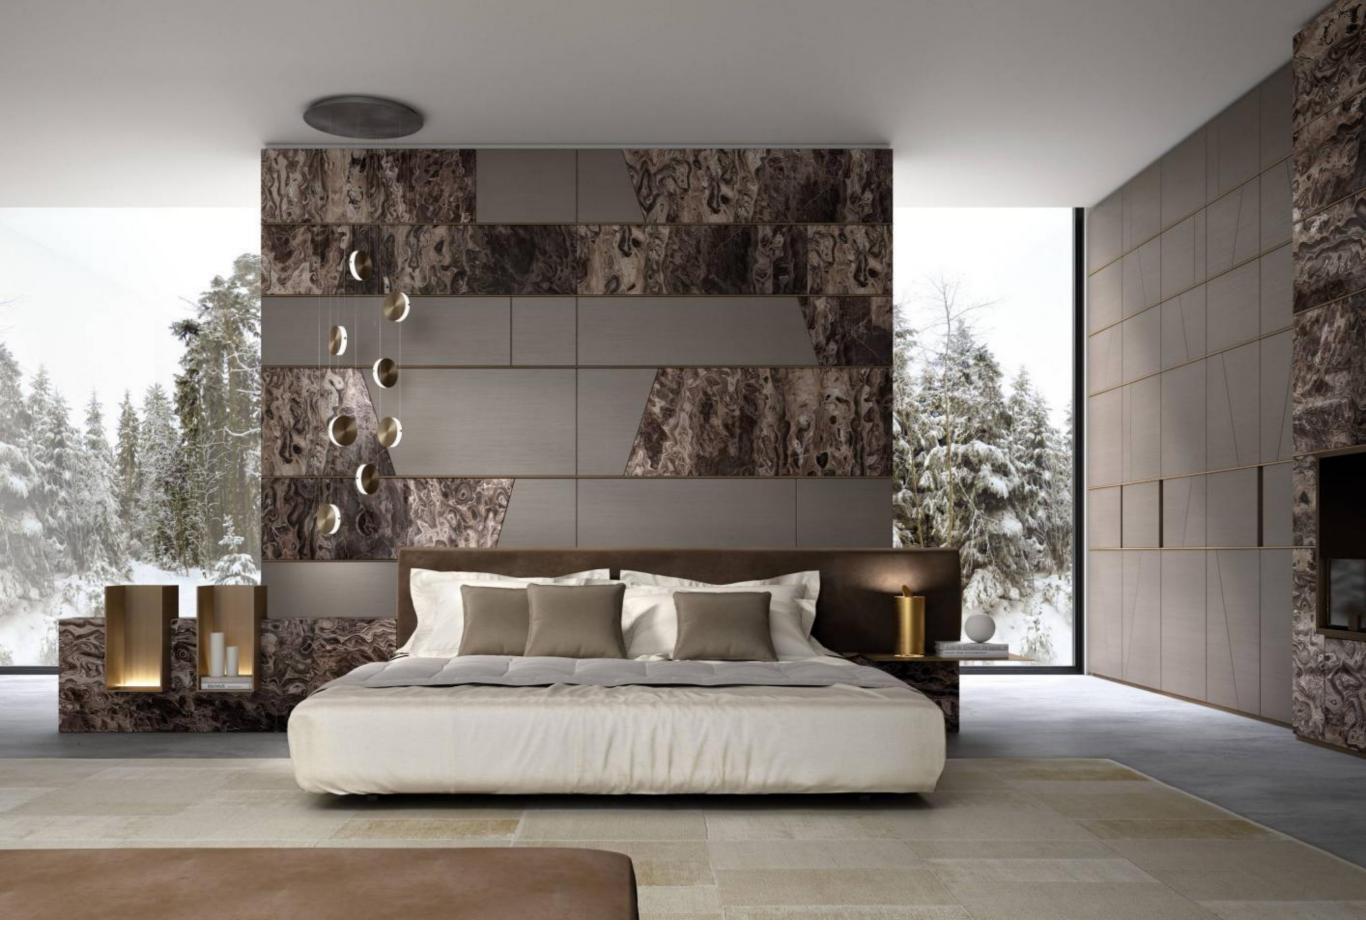

The essential characteristic of Symphony double bed is the possibility of being configured in different combinations thanks to its multiple modules and wide range of finishes.

The various finishes available for the headboard characterize the taste and aesthetics of this bed system conceived in continuity with the "Symphony" storage system, designed for the living space.

The simple lines of the Symphony bed hide refined details, precious materials and a distinguishing handmade touch.

The base of the bed is thin and low, almost invisible behind the thick mattress.

The Symphony program includes also a range of benches configurable with self- standing walls that can be used as TV units.