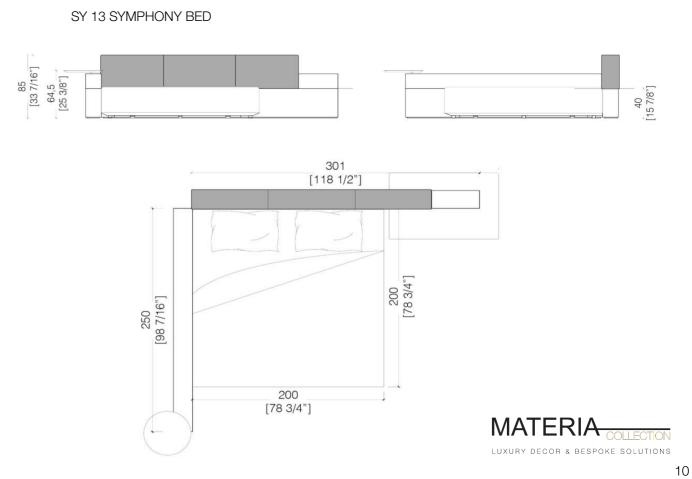

# MATERIA COLLECTION

LUXURY DECOR & BESPOKE SOLUTIONS

SYMPHONY BED - SYMPHONY COLLECTION

Symphony is a fully customizable double bed composed of modular elements that can be realized in different finishes and allow you to design both traditional and corner compositions with great flexibility in terms of look and feel.

The essential characteristic of Symphony double bed is the possibility of being configured in different combinations thanks to its multiple modules and wide range of finishes.

The various finishes available for the headboard characterize the taste and aesthetics of this bed system conceived in continuity with the "Symphony" storage system, designed for the living space.

Symphony double bed configured in corner composition with Calacatta marble structure and nubuck leather headboard is the protagonist of this elegant and finely decorated bedroom.

Symphony bed features a series of accessories such as the round side table and the square shelf.

The simple lines of the Symphony bed hide refined details, precious materials and a distinguishing handmade touch.

The base of the bed is thin and low, almost invisible behind the thick mattress.

The Symphony program includes also a range of benches configurable with self- standing walls that can be used as TV units.