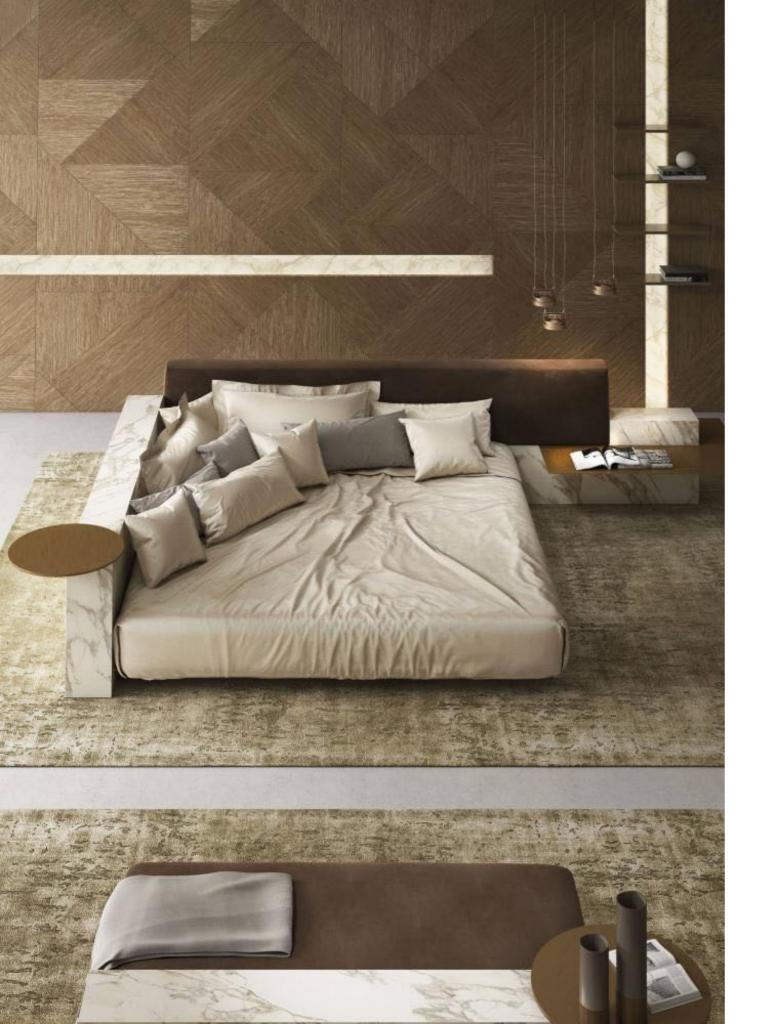

Symphony double bed configured in corner composition with Calacatta marble structure and nubuck leather headboard is the protagonist of this elegant and finely decorated bedroom.

Symphony bed features a series of accessories such as the round side table and the square shelf.

The simple lines of the Symphony bed hide refined details, precious materials and a distinguishing handmade touch.

The base of the bed is thin and low, almost invisible behind the thick mattress.

The Symphony program includes also a range of benches configurable with self- standing walls that can be used as TV units.