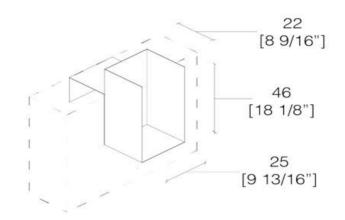

# [33 7/16"] 60 [23 3/4"] [23 3/4"] [86 5/8"] [118 1/8"] [78 3/4"]

SY 12 SYMPHONY BED

SY 22 NICHE SHELF

SY 23 NICHE SHELF

SY 24 NICHE SHELF