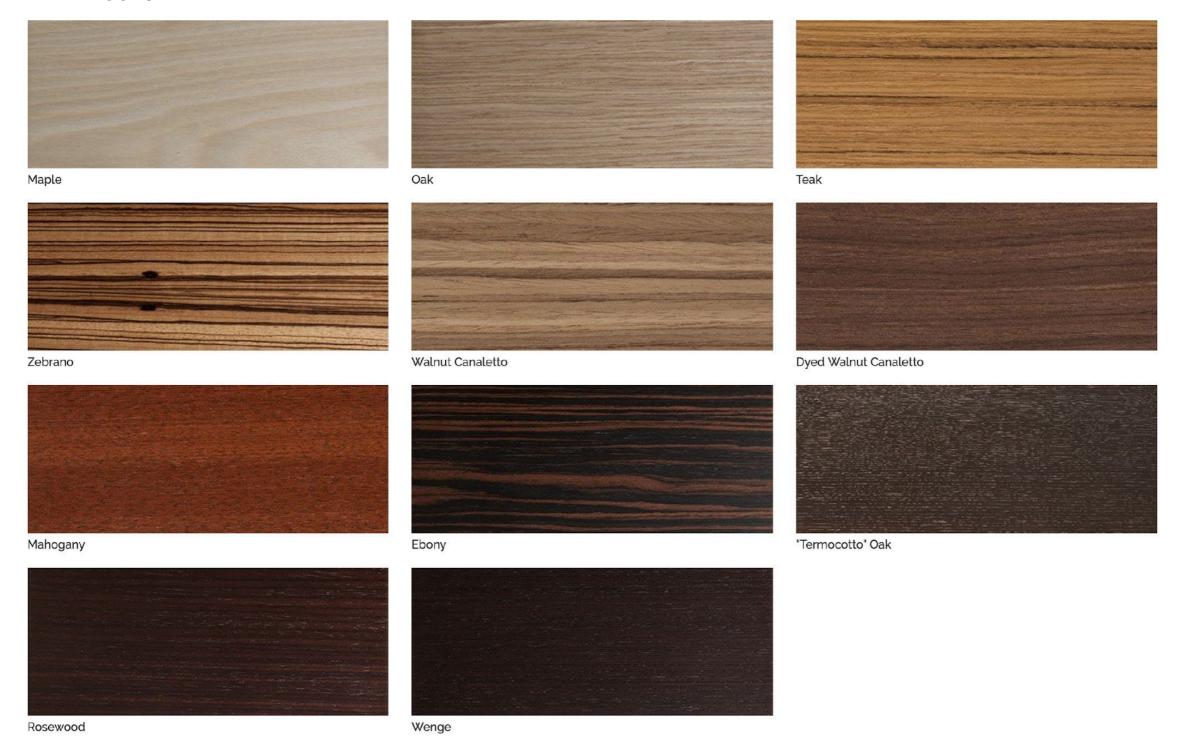

elf- standing walls that can be used as TV units.













9

# POSSIBLE CONFIGURATIONS





# [33 7/16"] 60 [23 3/4"] [23 3/4"] [86 5/8"] [118 1/8"] [78 3/4"]

SY 12 SYMPHONY BED







SY 22 NICHE SHELF



SY 23 NICHE SHELF



SY 24 NICHE SHELF



#### SY 26 TURNING TABLE



SY 25 SHELF





#### SATIN CERAMICS



Statuario Satin Ceramic



Calacatta Extra Satin Ceramic



Golden White Satin Ceramic



Saint Laurent Satin Ceramic



Elegant Black Satin Ceramic

#### POLISHED CERAMICS



Statuario Polished Ceramic



Calacatta Extra Polished Ceramic



Golden White Polished Ceramic



Capraia Polished Ceramic



Imperiale Polished Ceramic



Frappuccino Polished Ceramic



Saint Laurent Polished Ceramic



Sahara Noir Polished Ceramic



Elegant Black Polished Ceramic

# PLAIN WOODS



# DYED WOODS



Titanium AL1105



Grey AL1106



Sand AL1851



Black AL1853



Aniline Dyed



Available in all RAL Colours

#### BRUSHED MATT LACQUERED



RAL 9010



RAL 3012





RAL 7038



RAL 8019



Available in all RAL Colours

# LACCA 61



# NUBUCK LEATHER



# NUBUCK LEATHER



#### **CLOUD LEATHER**



#### MONTANA LEATHER



# SAVANA LEATHER



Savana 1005 - Cat. B









#### SHINY VELVETS ROXANA



#### SHINY VELVETS ROXANA















www.materiacollection.com | info@materiacollection.com