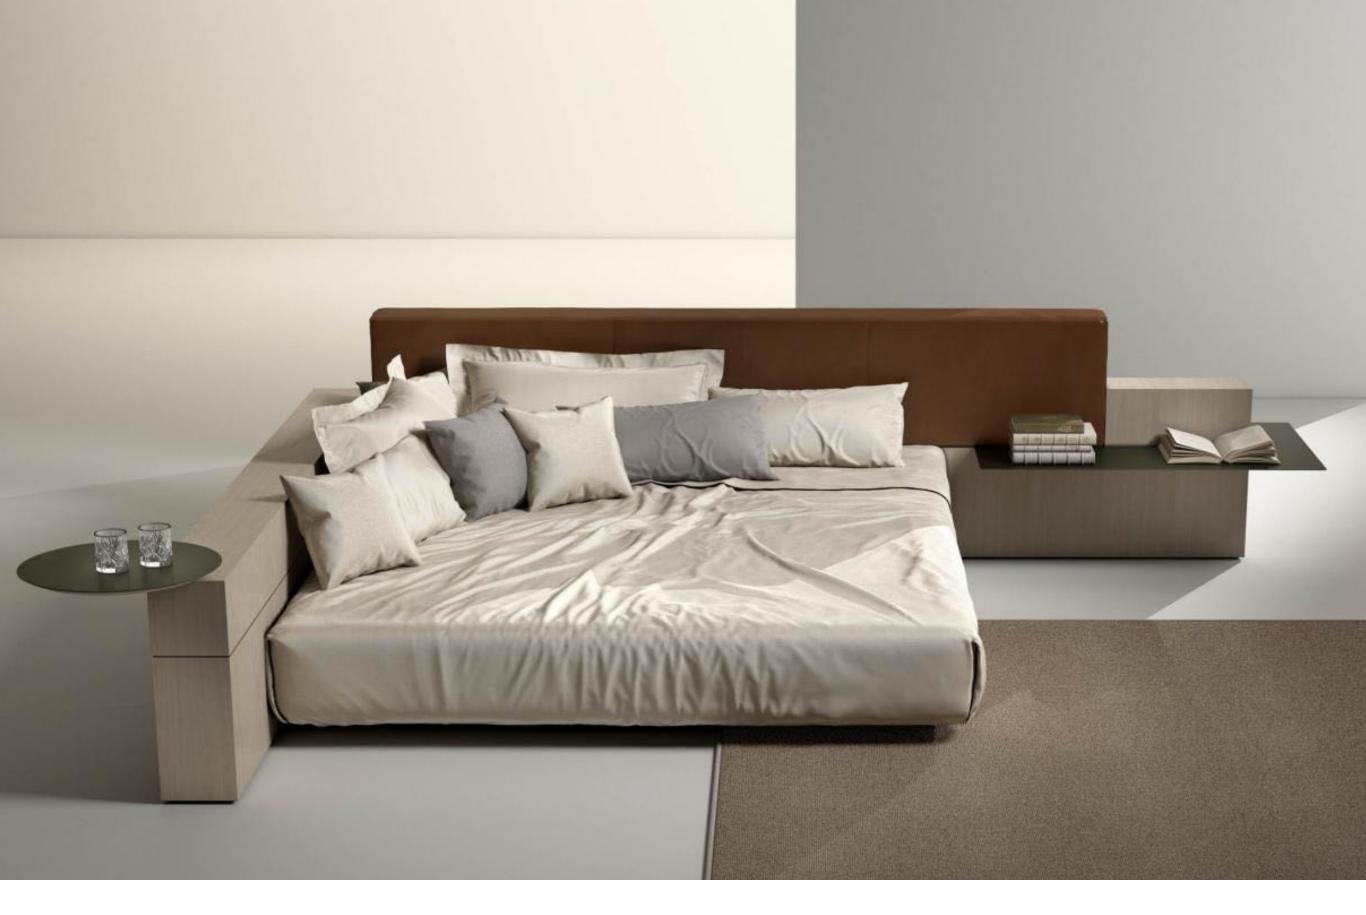

Symphony double bed configured in corner composition with Calacatta marble structure and nubuck leather headboard is the protagonist of this elegant and finely decorated bedroom.

Symphony bed features a series of accessories such as the round side table and the square shelf.

The simple lines of the Symphony bed hide refined details, precious materials and a distinguishing handmade touch.

The base of the bed is thin and low, almost invisible behind the thick mattress.

The Symphony program includes also a range of benches configurable with self- standing walls that can be used as TV units.