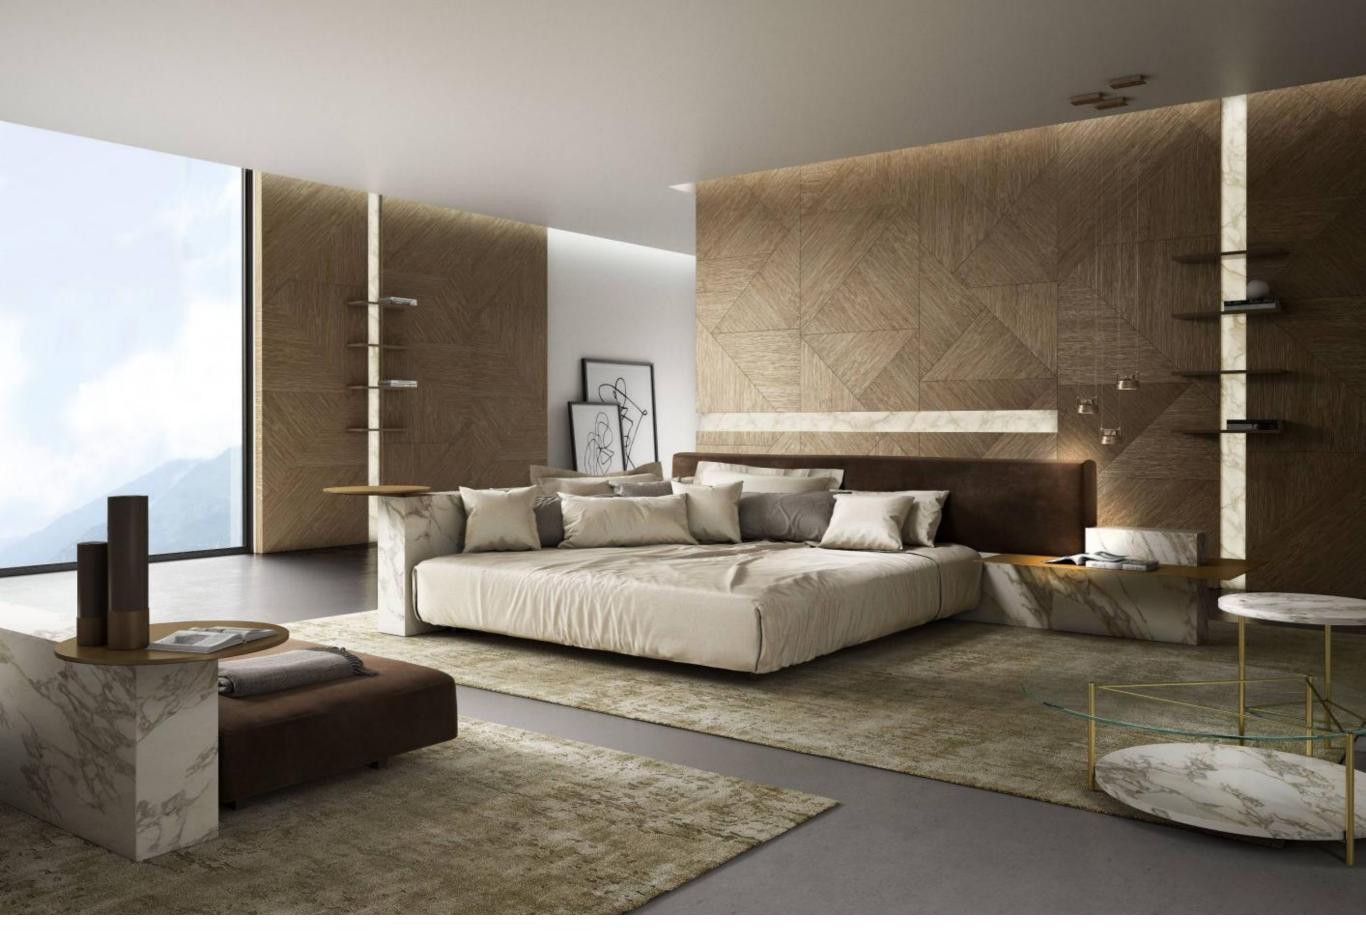

Symphony double bed configured in corner composition with Calacatta marble structure and nubuck leather headboard is the protagonist of this elegant and finely decorated bedroom.

Symphony bed features a series of accessories such as the round side table and the square shelf.

The simple lines of the Symphony bed hide refined details, precious materials and a distinguishing handmade touch.

The base of the bed is thin and low, almost invisible behind the thick mattress.

The Symphony program includes also a range of benches configurable with self- standing walls that can be used as TV units.