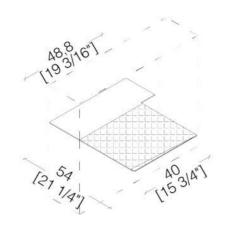

# [33 7/16"] 60 [23 3/4"] [23 3/4"] [86 5/8"] [118 1/8"] [78 3/4"]

SY 12 SYMPHONY BED

SY 22 NICHE SHELF

SY 23 NICHE SHELF

SY 24 NICHE SHELF