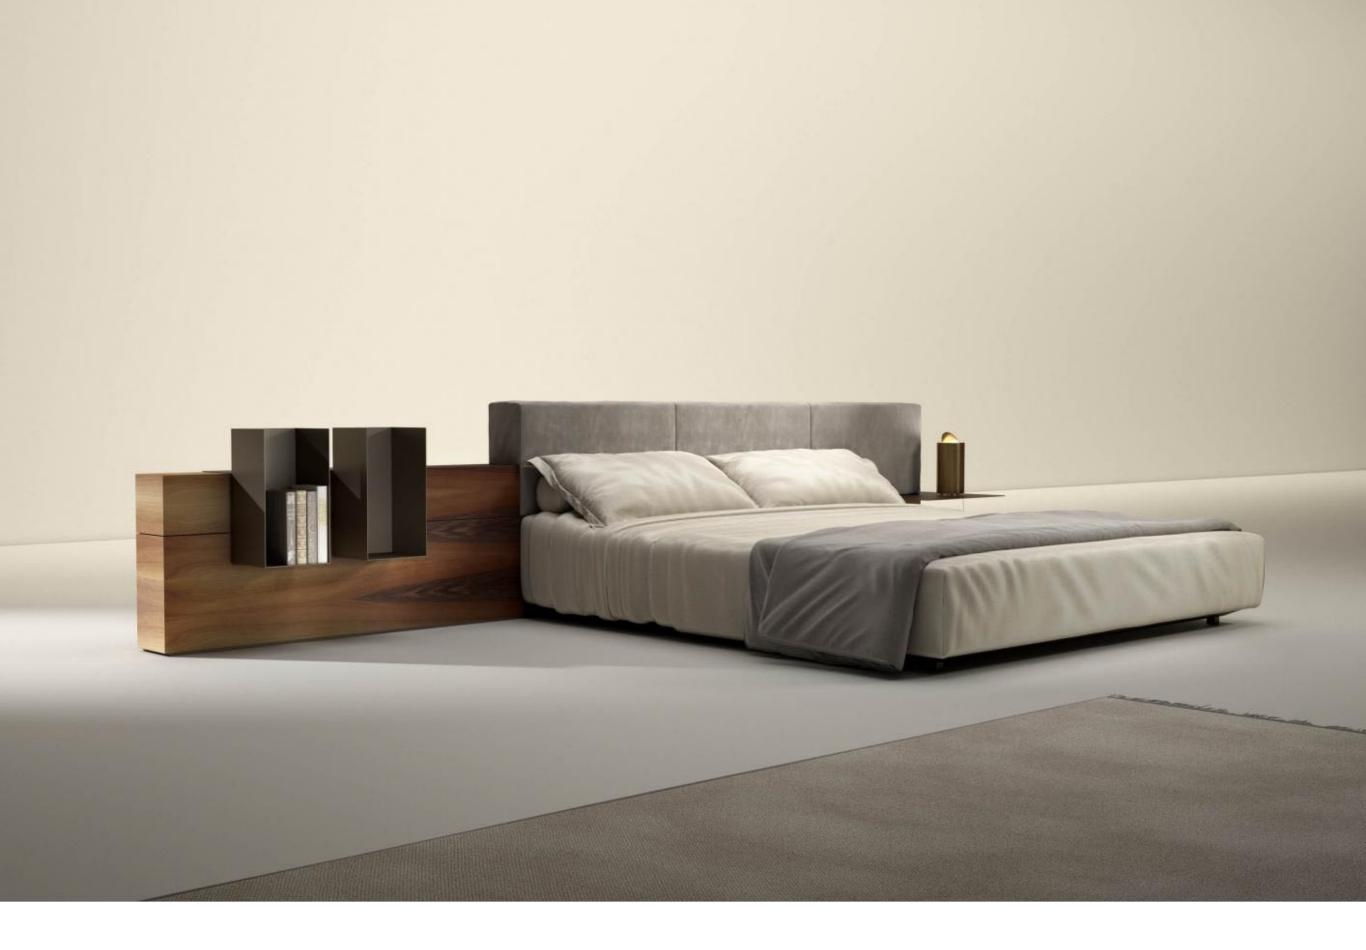

# MATERIA COLLECTION

LUXURY DECOR & BESPOKE SOLUTIONS

SYMPHONY BED - SYMPHONY COLLECTION

Symphony is a fully customizable double bed composed of modular elements that can be realized in different finishes and allow you to design both traditional and corner compositions with great flexibility in terms of look and feel.

The essential characteristic of Symphony double bed is the possibility of being configured in different combinations thanks to its multiple modules and wide range of finishes.

The various finishes available for the headboard characterize the taste and aesthetics of this bed system conceived in continuity with the "Symphony" storage system, designed for the living space.

The simple lines of the Symphony bed hide refined details, precious materials and a distinguishing handmade touch.

The base of the bed is thin and low, almost invisible behind the thick mattress.

The Symphony program includes also a range of benches configurable with self- standing walls that can be used as TV units.