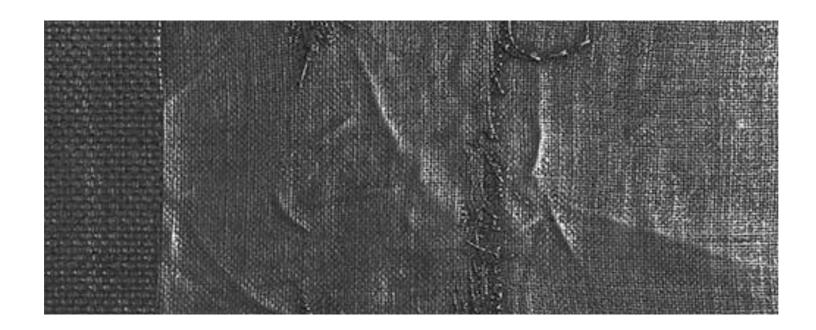

## MATERIA COLLECTION

LUXURY DECOR & BESPOKE SOLUTIONS

JUTA WALL PANEL

Made-to-measure wooden wall panels with "Juta" texture available in the precious finishes in liquid bronze or tin metal.

The "liquid metal" finish covers and impregnates the jute and cotton patchwork which is applied on the raw wood panel, with an always different direction. This particular technique enhances the surface of the boiserie and represents its distinctive feature.

MATERIA COLLECTION

LUXURY DECOR & BESPOKE SOLUTIONS

The combination and overlap of the fabrics is expertly interpreted by our master craftsmen to create a patchwork that is never the same but with a great visual impact.

The liquid metal spread on the fabrics amplifies the originality of the geometric designs and overlaps, giving the wall an aspect of great originality.

"Juta" panels expresses great attention to the quality and originality of the surface treatments. You can perceive the overlapping of the different fabrics by touching them. It's a meticulous work made of technique, great craftsmanship and creative ability.

The "Juta" panel surprises and immediately draws the attention of those who observe it for the great refinement that characterize it and for the value that adds to the walls, creating them into a work of art.