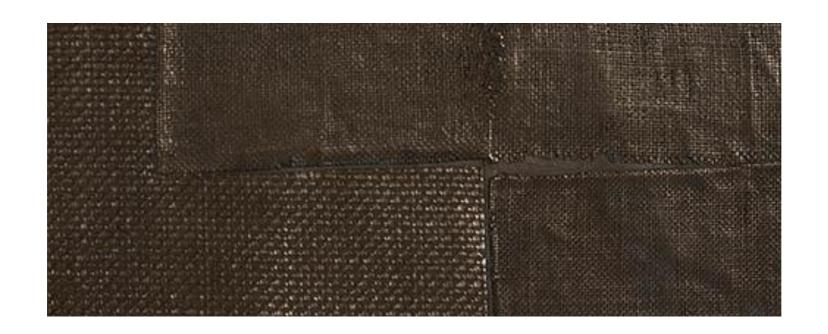

## MATERIA COLLECTION

LUXURY DECOR & BESPOKE SOLUTIONS

JUTA WALL PANEL

Made-to-measure wooden wall panels with "Juta" texture available in the precious finishes in liquid bronze or tin metal.

The "liquid metal" finish covers and impregnates the jute and cotton patchwork which is applied on the raw wood panel, with an always different direction. This particular technique enhances the surface of the boiserie and represents its distinctive feature.

MATERIA COLLECTION

LUXURY DECOR & BESPOKE SOLUTIONS

The combination and overlap of the fabrics is expertly interpreted by our master craftsmen to create a patchwork that is never the same but with a great visual impact.

The liquid metal spread on the fabrics amplifies the originality of the geometric designs and overlaps, giving the wall an aspect of great originality.

"Juta" panels expresses great attention to the quality and originality of the surface treatments. You can perceive the overlapping of the different fabrics by touching them. It's a meticulous work made of technique, great craftsmanship and creative ability.

The "Juta" panel surprises and immediately draws the attention of those who observe it for the great refinement that characterize it and for the value that adds to the walls, creating them into a work of art.