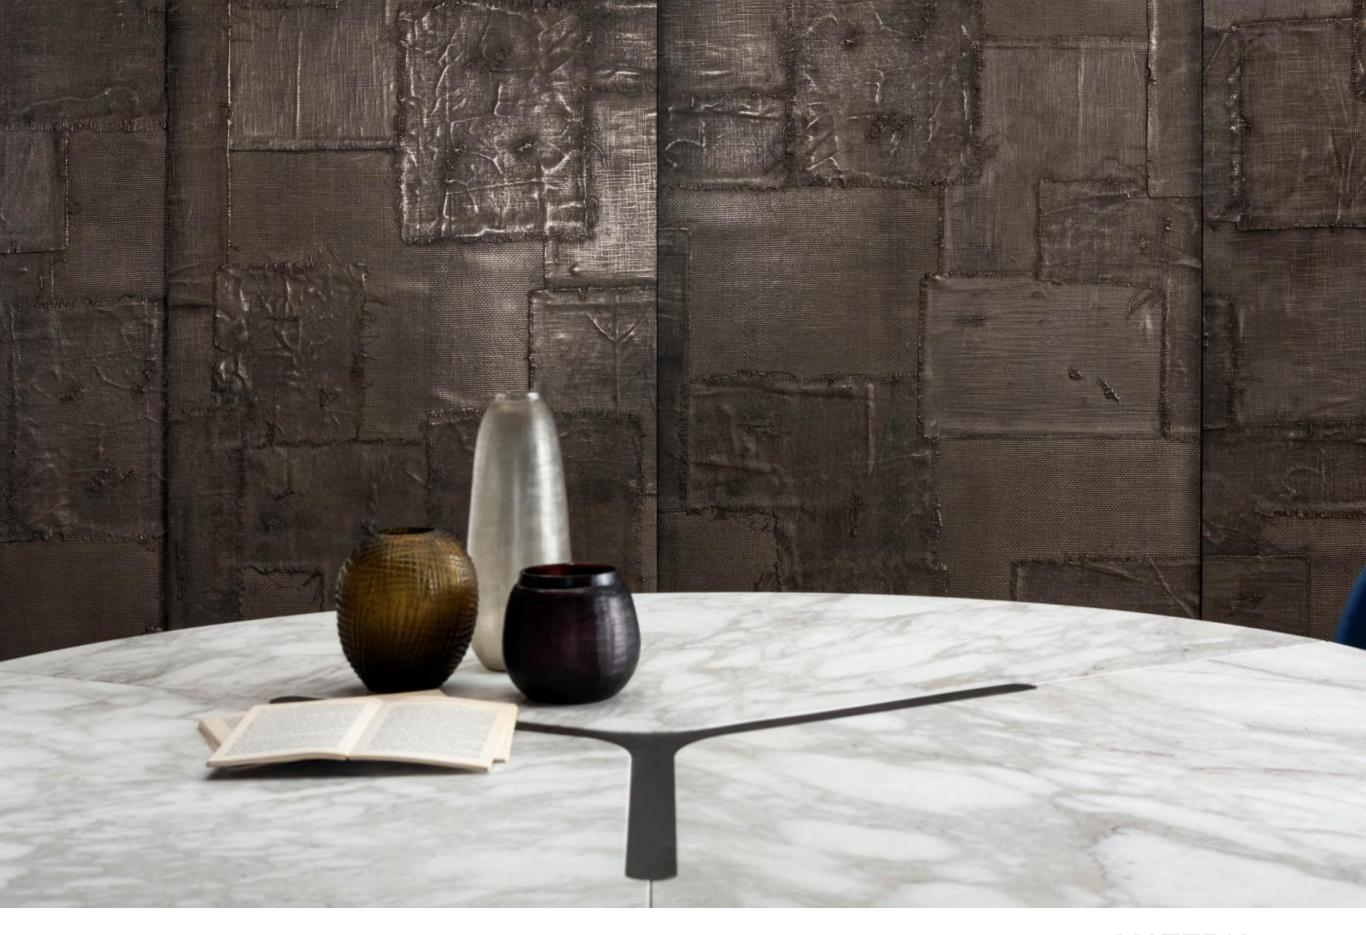

## MATERIA COLLECTION

LUXURY DECOR & BESPOKE SOLUTIONS

JUTA WALL PANEL

Made-to-measure wooden wall panels with "Juta" texture available in the precious finishes in liquid bronze or tin metal.

The "liquid metal" finish covers and impregnates the jute and cotton patchwork which is applied on the raw wood panel, with an always different direction. This particular technique enhances the surface of the boiserie and represents its distinctive feature.

MATERIA COLLECTION

LUXURY DECOR & BESPOKE SOLUTIONS

The combination and overlap of the fabrics is expertly interpreted by our master craftsmen to create a patchwork that is never the same but with a great visual impact.

The liquid metal spread on the fabrics amplifies the originality of the geometric designs and overlaps, giving the wall an aspect of great originality.

"Juta" panels expresses great attention to the quality and originality of the surface treatments. You can perceive the overlapping of the different fabrics by touching them. It's a meticulous work made of technique, great craftsmanship and creative ability.

The "Juta" panel surprises and immediately draws the attention of those who observe it for the great refinement that characterize it and for the value that adds to the walls, creating them into a work of art.