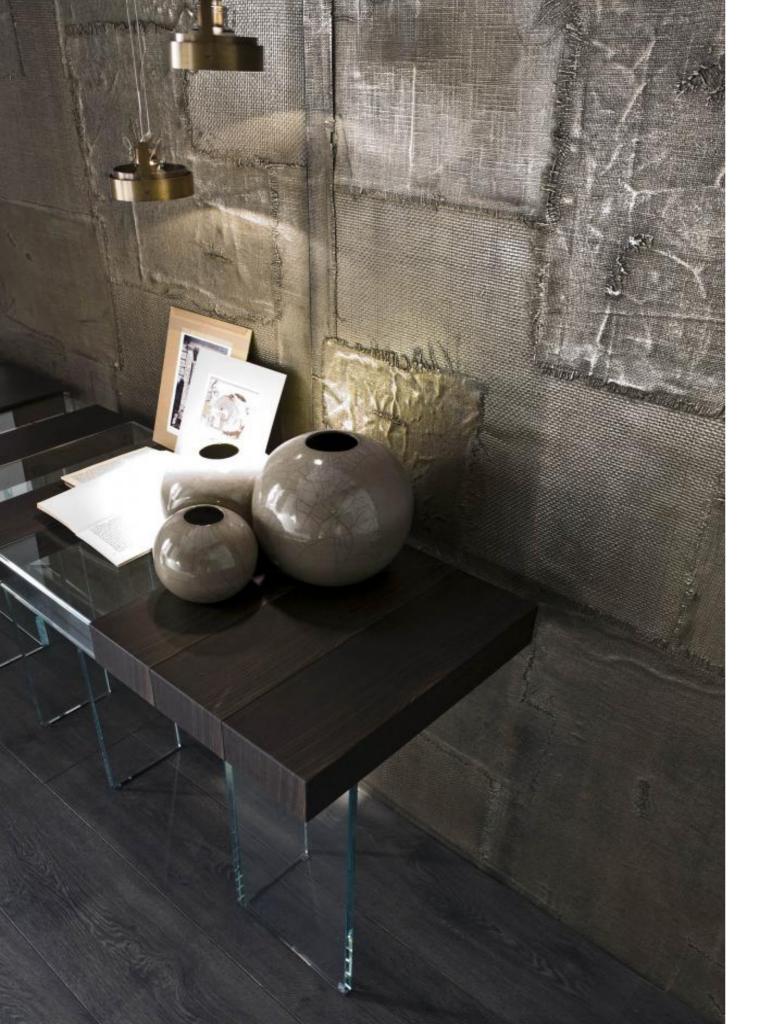

## MATERIA COLLECTION

LUXURY DECOR & BESPOKE SOLUTIONS

JUTA WALL PANEL

Made-to-measure wooden wall panels with "Juta" texture available in the precious finishes in liquid bronze or tin metal.

The "liquid metal" finish covers and impregnates the jute and cotton patchwork which is applied on the raw wood panel, with an always different direction. This particular technique enhances the surface of the boiserie and represents its distinctive feature.

MATERIA COLLECTION

LUXURY DECOR & BESPOKE SOLUTIONS

The combination and overlap of the fabrics is expertly interpreted by our master craftsmen to create a patchwork that is never the same but with a great visual impact.

The liquid metal spread on the fabrics amplifies the originality of the geometric designs and overlaps, giving the wall an aspect of great originality.

"Juta" panels expresses great attention to the quality and originality of the surface treatments. You can perceive the overlapping of the different fabrics by touching them. It's a meticulous work made of technique, great craftsmanship and creative ability.