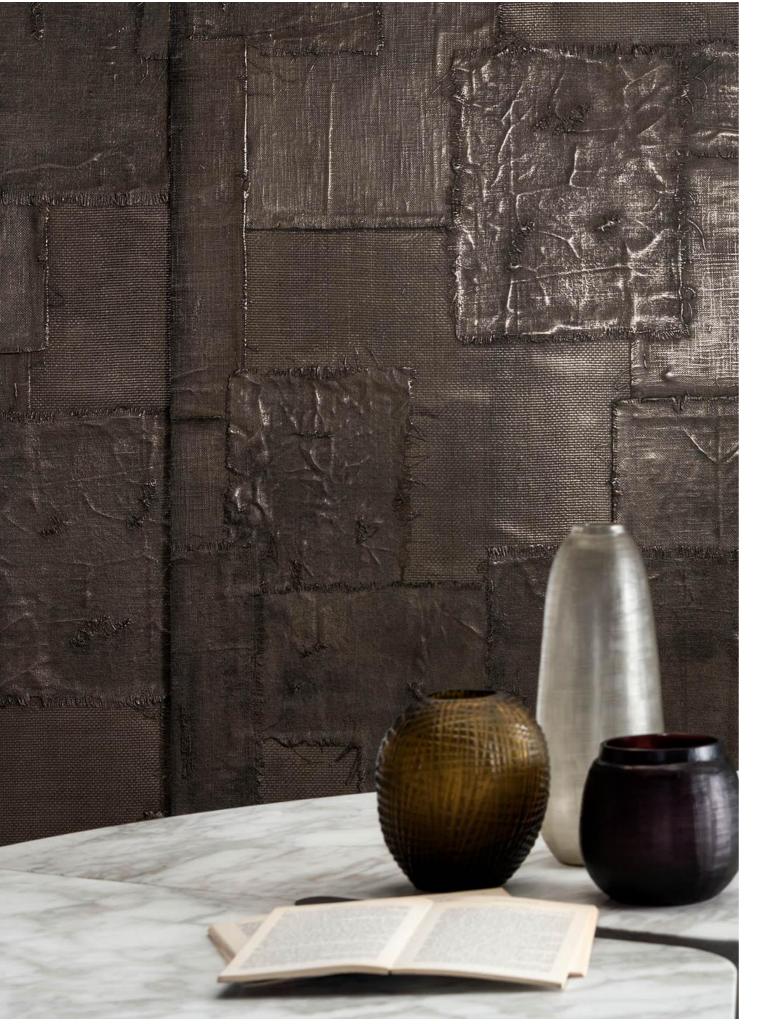

## MATERIA COLLECTION

LUXURY DECOR & BESPOKE SOLUTIONS

JUTA WALL PANEL

Made-to-measure wooden wall panels with "Juta" texture available in the precious finishes in liquid bronze or tin metal.

The "liquid metal" finish covers and impregnates the jute and cotton patchwork which is applied on the raw wood panel, with an always different direction. This particular technique enhances the surface of the boiserie and represents its distinctive feature.

The liquid metal spread on the fabrics amplifies the originality of the geometric designs and overlaps, giving the wall an aspect of great originality.

"Juta" panels expresses great attention to the quality and originality of the surface treatments. You can perceive the overlapping of the different fabrics by touching them. It's a meticulous work made of technique, great craftsmanship and creative ability.