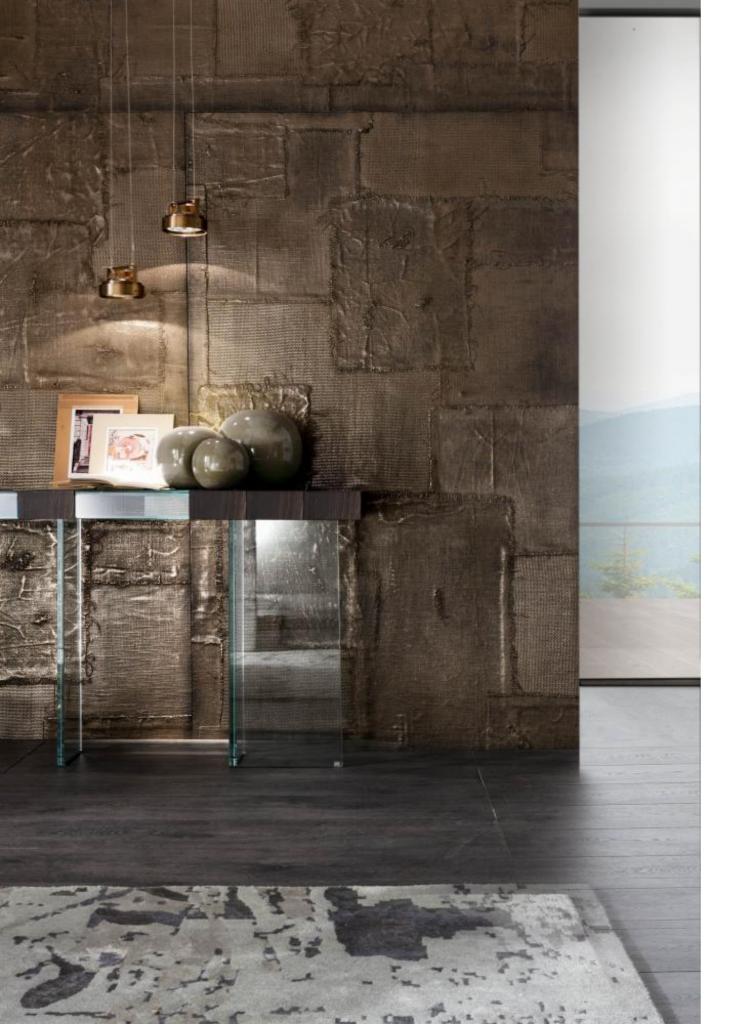

## MATERIA COLLECTION

LUXURY DECOR & BESPOKE SOLUTIONS

JUTA WALL PANEL

Made-to-measure wooden wall panels with "Juta" texture available in the precious finishes in liquid bronze or tin metal.

The "liquid metal" finish covers and impregnates the jute and cotton patchwork which is applied on the raw wood panel, with an always different direction. This particular technique enhances the surface of the boiserie and represents its distinctive feature.

The liquid metal spread on the fabrics amplifies the originality of the geometric designs and overlaps, giving the wall an aspect of great originality.

"Juta" panels expresses great attention to the quality and originality of the surface treatments. You can perceive the overlapping of the different fabrics by touching them. It's a meticulous work made of technique, great craftsmanship and creative ability.

## **WALL PANEL SYSTEM**

Juta offers a series of hinged and sliding doors which can be fully integrated in this modern wall cladding system.

TIN

**BRONZE** 

1060 Kane Concourse, Bay Harbor Islands, FL 33154