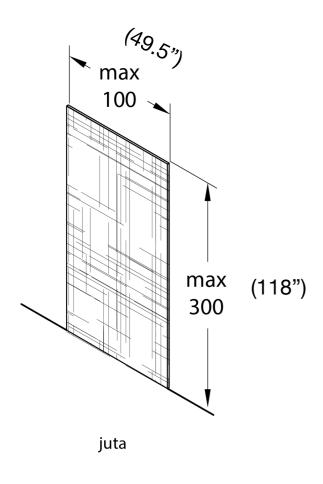

## MATERIA COLLECTION

LUXURY DECOR & BESPOKE SOLUTIONS

JUTA WALL PANEL

Made-to-measure wooden wall panels with "Juta" texture available in the precious finishes in liquid bronze or tin metal.

The "liquid metal" finish covers and impregnates the jute and cotton patchwork which is applied on the raw wood panel, with an always different direction. This particular technique enhances the surface of the boiserie and represents its distinctive feature.

## **WALL PANEL SYSTEM**

Juta offers a series of hinged and sliding doors which can be fully integrated in this modern wall cladding system.

TIN

**BRONZE** 

1060 Kane Concourse, Bay Harbor Islands, FL 33154