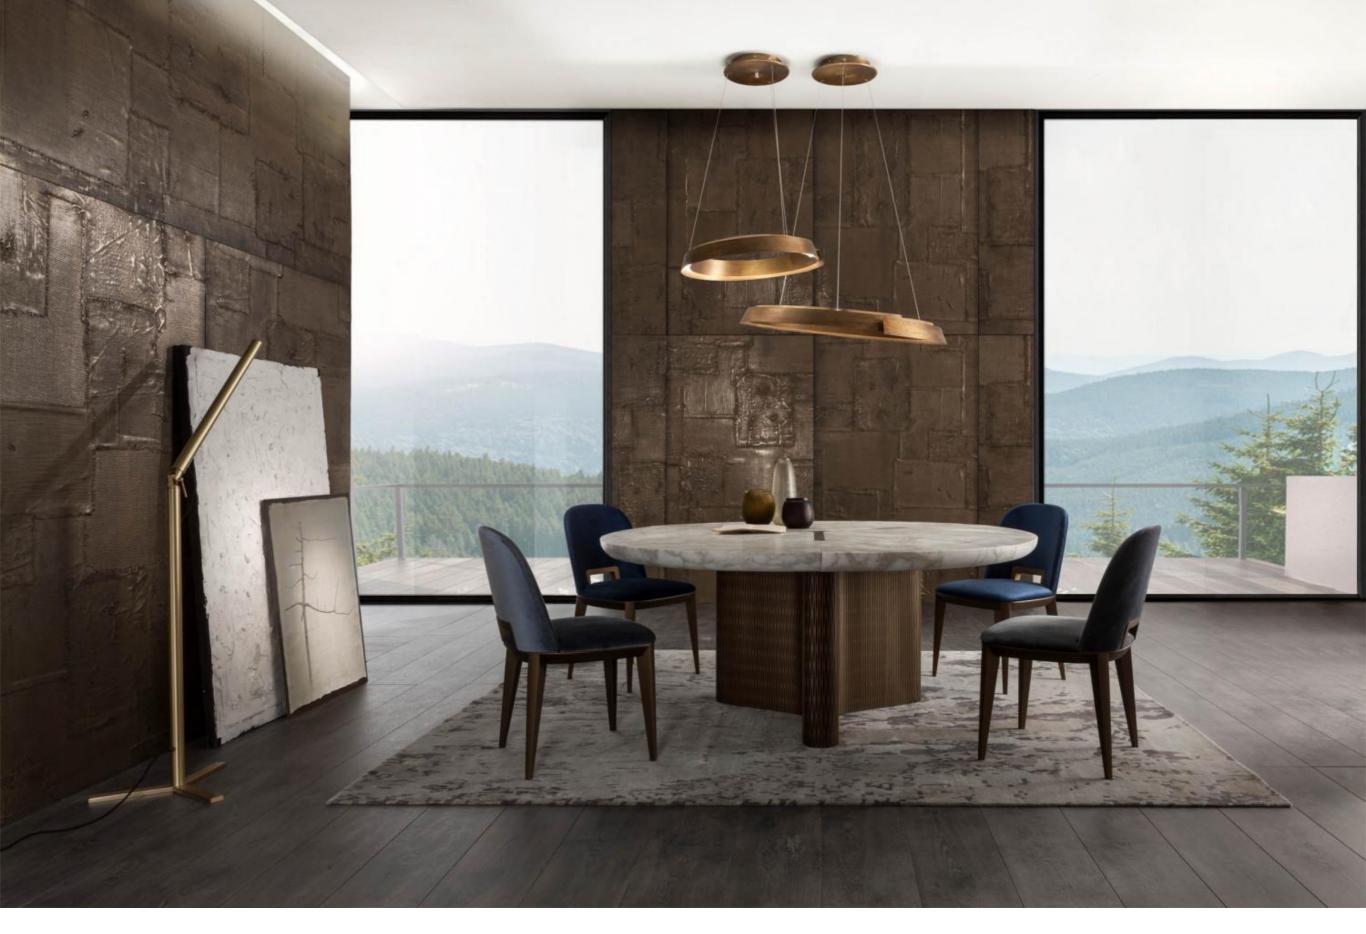

## MATERIA COLLECTION

LUXURY DECOR & BESPOKE SOLUTIONS

JUTA WALL PANEL

Made-to-measure wooden wall panels with "Juta" texture available in the precious finishes in liquid bronze or tin metal.

The "liquid metal" finish covers and impregnates the jute and cotton patchwork which is applied on the raw wood panel, with an always different direction. This particular technique enhances the surface of the boiserie and represents its distinctive feature.

MATERIA COLLECTION

LUXURY DECOR & BESPOKE SOLUTIONS

The combination and overlap of the fabrics is expertly interpreted by our master craftsmen to create a patchwork that is never the same but with a great visual impact.

The "Juta" panel surprises and immediately draws the attention of those who observe it for the great refinement that characterize it and for the value that adds to the walls, creating them into a work of art.