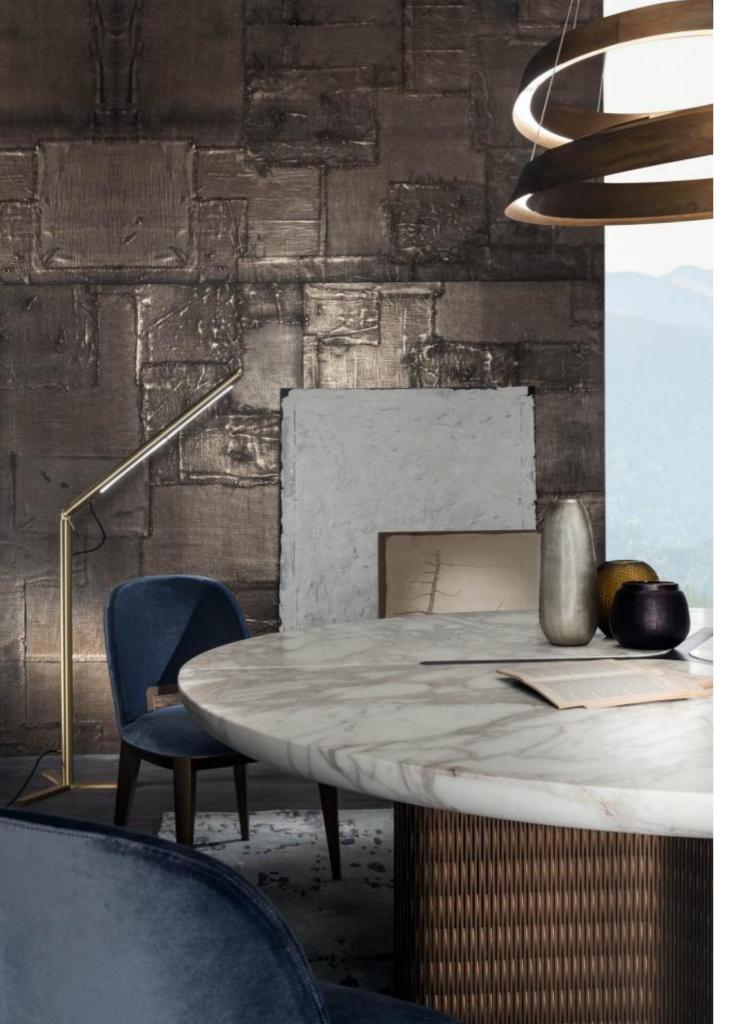

## MATERIA COLLECTION

LUXURY DECOR & BESPOKE SOLUTIONS

JUTA WALL PANEL

Made-to-measure wooden wall panels with "Juta" texture available in the precious finishes in liquid bronze or tin metal.

The "liquid metal" finish covers and impregnates the jute and cotton patchwork which is applied on the raw wood panel, with an always different direction. This particular technique enhances the surface of the boiserie and represents its distinctive feature.

MATERIA COLLECTION

LUXURY DECOR & BESPOKE SOLUTIONS

The combination and overlap of the fabrics is expertly interpreted by our master craftsmen to create a patchwork that is never the same but with a great visual impact.

The liquid metal spread on the fabrics amplifies the originality of the geometric designs and overlaps, giving the wall an aspect of great originality.

"Juta" panels expresses great attention to the quality and originality of the surface treatments. You can perceive the overlapping of the different fabrics by touching them. It's a meticulous work made of technique, great craftsmanship and creative ability.