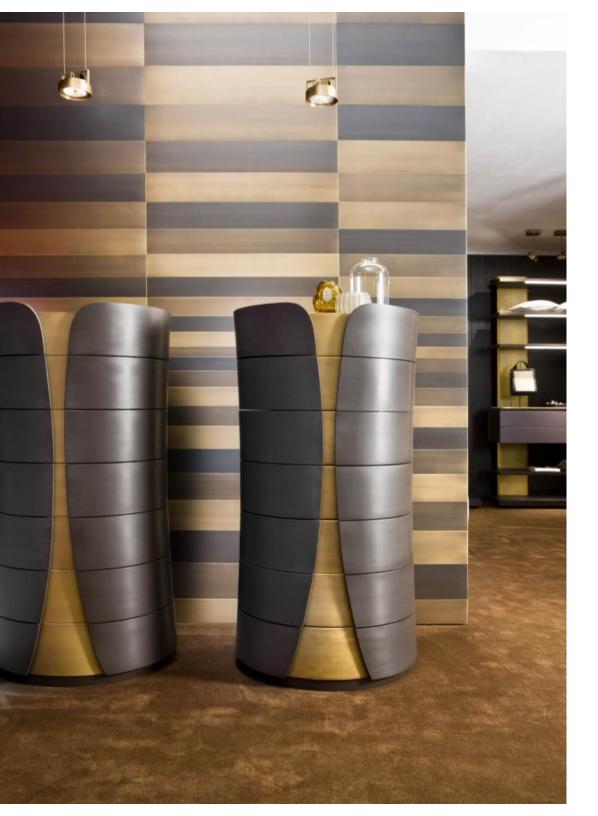

It can be placed near the tables of the same collection or elegantly placed in any living or night area.

The combination of special lacquers in contrasting colors outline and enhance the slim line and the particular design that distinguishes this tallboy. Every detail of "Hug" has been carefully studied to harmonize and make the setting of great aesthetic impact.

Every detail has been carefully designed to enhance contrasting lacquering and enhance the cylindrical shape, with a strong visual and aesthetic impact.

"Hug" harmonizes perfectly with the environment that hosts it, creating an immediate sensation of elegance and luxury.