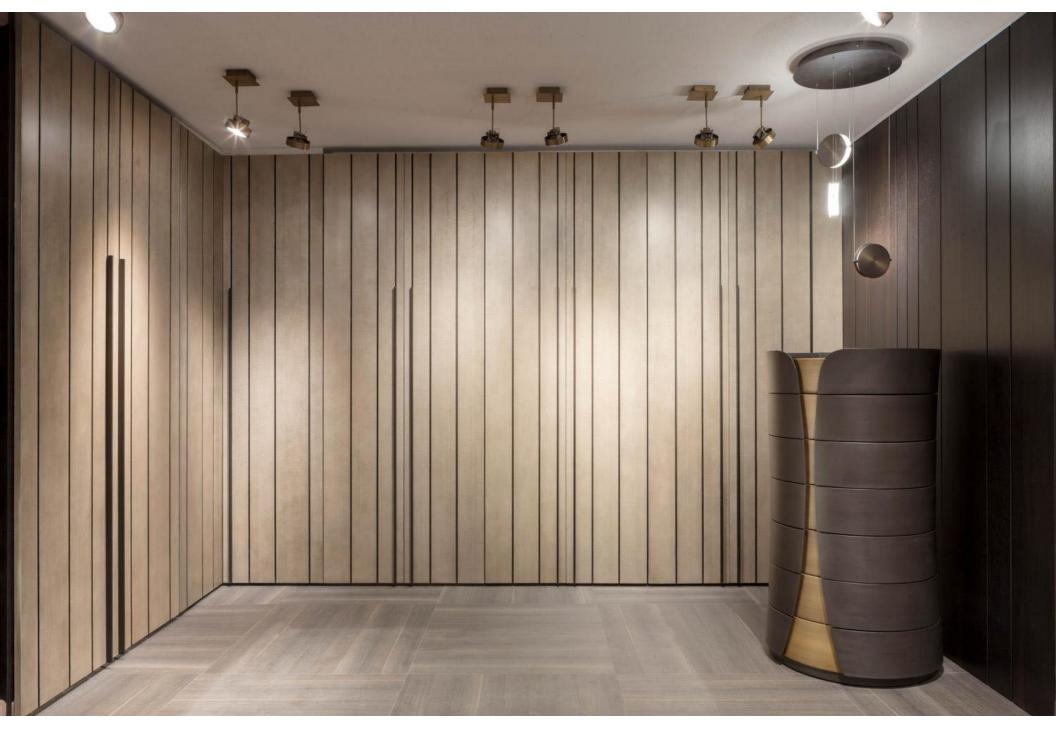

It can be placed near the tables of the same collection or elegantly placed in any living or night area.

The combination of special lacquers in contrasting colors outline and enhance the slim line and the particular design that distinguishes this tallboy. Every detail of "Hug" has been carefully studied to harmonize and make the setting of great aesthetic impact.

Every detail has been carefully designed to enhance contrasting lacquering and enhance the cylindrical shape, with a strong visual and aesthetic impact.

"Hug" harmonizes perfectly with the environment that hosts it, creating an immediate sensation of elegance and luxury.