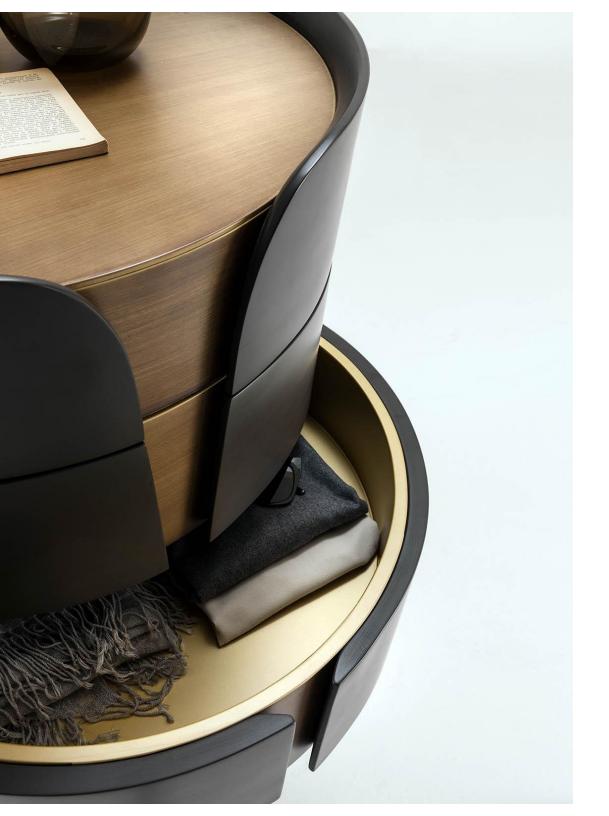

## MATERIA COLLECTION

LUXURY DECOR & BESPOKE SOLUTIONS

HUG - CHEST OF DRAWERS

LAURAMERONI design.collection

Storage unit with drawers with a slim and elegant line. An architectural structure with a rounded shape that wraps and encloses a supporting top surface and six drawers.

"Hug" is a modern furniture with six drawers that gives an impression of elegant suggestion in the space where it is placed. The wide choice of finishes and even special lacquers create exclusive visual effects that enhance the eye-catching design.

The opening of the drawers is facilitated by the rounded and protruding edge of the structure that surrounds them. Each drawer is also finished internally with the same external lacquer.

Hug is an architectural jewel that discreetly accommodates objects and accessories. The refined design and small dimensions of "Hug" allow the setting in elegant domestic contexts.