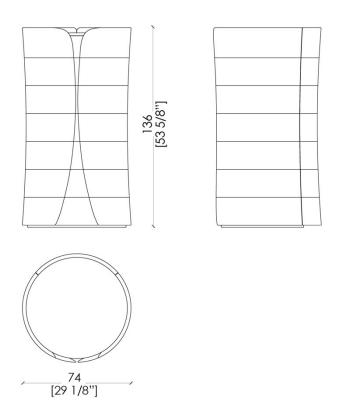

## MATERIA COLLECTION

LUXURY DECOR & BESPOKE SOLUTIONS

HUG - CHEST OF DRAWERS

LAURAMERONI design.collection

Storage unit with drawers with a slim and elegant line. An architectural structure with a rounded shape that wraps and encloses a supporting top surface and six drawers.

The opening of the drawers is facilitated by the rounded and protruding edge of the structure that surrounds them. Each drawer is also finished internally with the same external lacquer.

Hug is an architectural jewel that discreetly accommodates objects and accessories. The refined design and small dimensions of "Hug" allow the setting in elegant domestic contexts.