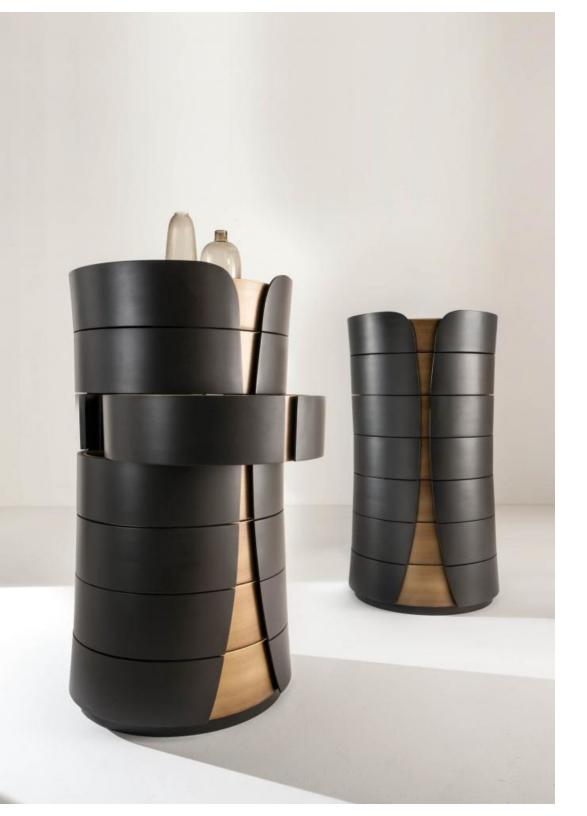

## MATERIA COLLECTION

LUXURY DECOR & BESPOKE SOLUTIONS

HUG - CHEST OF DRAWERS

LAURAMERONI design.collection

Storage unit with drawers with a slim and elegant line. An architectural structure with a rounded shape that wraps and encloses a supporting top surface and six drawers.

"Hug" is a modern furniture with six drawers that gives an impression of elegant suggestion in the space where it is placed. The wide choice of finishes and even special lacquers create exclusive visual effects that enhance the eye-catching design.

It can be placed near the tables of the same collection or elegantly placed in any living or night area.

The combination of special lacquers in contrasting colors outline and enhance the slim line and the particular design that distinguishes this tallboy. Every detail of "Hug" has been carefully studied to harmonize and make the setting of great aesthetic impact.

Every detail has been carefully designed to enhance contrasting lacquering and enhance the cylindrical shape, with a strong visual and aesthetic impact.

"Hug" harmonizes perfectly with the environment that hosts it, creating an immediate sensation of elegance and luxury.