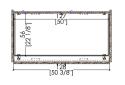

## CABINET MODULES

28,4 [11 1/4"]

28,4 [11 1/4"]

28,4 [11 1/4"]

#### Element A

LED Lighting strips included

Element F

1155/87/1155/87/1155/87/1155/87/1125/87 1155/87/1155/87/1125/87/1125/87

[27 1/8"]

Element D

<sup>4</sup>[1 5/8"]<sup>[50 3/8"]</sup>

123,2 48 1/2"

264 104

119,6 [47 1/8"]

Element E