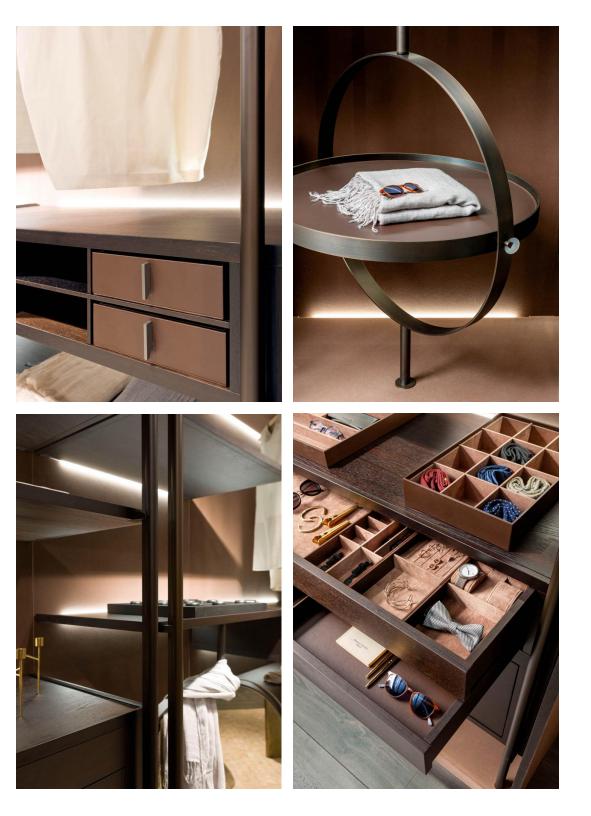

The Harvey walk-in closet system is composed of several storage modules, including push-pull drawers, open compartments, elements with glass shelves and luminous backdrop.

The Harvey walk-in closet system includes a wide range of accessories including a precious round rotating mirror that can become a support surface covered in leather.

#### component

3 drawers

pigeonhole

2 drawers

shelf

hanging rails

spinning mirror

hangers

#### Wooden Tie and Belt rack

Jewelry / Trays / Perfumer