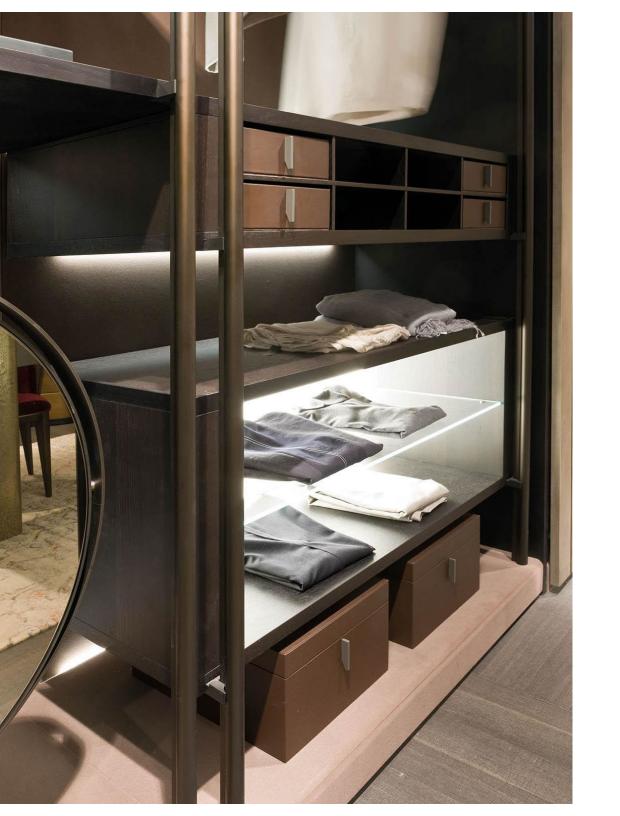

The Harvey walk-in closet system is composed of several storage modules, including push-pull drawers, open compartments, elements with glass shelves and luminous backdrop.

The Harvey walk-in closet system includes a wide range of accessories including a precious round rotating mirror that can become a support surface covered in leather.

The LED lighting system has been designed to hide behind the containment elements. The leather accessories are made in perfect harmony with the wooden elements.

Harvey combines the freedom of composition of the walk-in closet with the functionality of closing with doors or with integrated doors creating a "continuum" between open and closed spaces.

#### component

3 drawers

pigeonhole

2 drawers

shelf

hanging rails

spinning mirror

hangers