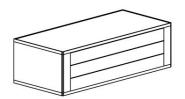

The Harvey walk-in closet system is composed of several storage modules, including push-pull drawers, open compartments, elements with glass shelves and luminous backdrop.

The Harvey walk-in closet system includes a wide range of accessories including a precious round rotating mirror that can become a support surface covered in leather.

Harvey is an elegant and innovative walk-in closet system designed to integrate with Laurameroni doors and wall panels solutions.

Every construction detail is visible and particular attention has been paid to the finishing of the internal equipment available, designed to satisfy the aesthetics and functionality of a refined and elegant storage system.