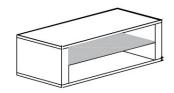

The Harvey walk-in closet system is composed of several storage modules, including push-pull drawers, open compartments, elements with glass shelves and luminous backdrop.

The Harvey walk-in closet system includes a wide range of accessories including a precious round rotating mirror that can become a support surface covered in leather.

## CABINET MODULES

28,4 [11 1/4"]

28,4 [11 1/4"]

28,4 [11 1/4"]

264 104

119,6 [47 1/8"]

Element E