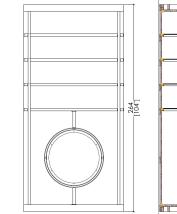

#### Element A

LED Lighting strips included

Element F

1155/87/1155/87/1155/87/1155/87/1125/87 1155/87/1155/87/1125/87/1125/87

[27 1/8"]

Element D

<sup>4</sup>[1 5/8"]<sup>[50 3/8"]</sup>

123,2 48 1/2"

264 104

119,6 [47 1/8"]

Element E