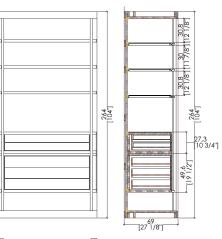

## CABINET MODULES

28,4 [11 1/4"]

28,4 [11 1/4"]

28,4 [11 1/4"]

#### Element A

LED Lighting strips included

Element F

1155/87/1155/87/1155/87/1155/87/1125/87 1155/87/1155/87/1125/87/1125/87

[27 1/8"]

Element D

<sup>4</sup>[1 5/8"]<sup>[50 3/8"]</sup>

123,2 48 1/2"

264 104

119,6 [47 1/8"]

Element E