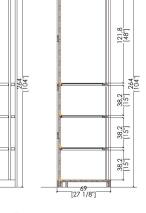

#### Element A

LED Lighting strips included

Element F

1155/87/1155/87/1155/87/1155/87/1125/87 1155/87/1155/87/1125/87/1125/87

[27 1/8"]

Element D

<sup>4</sup>[1 5/8"]<sup>[50 3/8"]</sup>

123,2 48 1/2"

264 104

119,6 [47 1/8"]

Element E