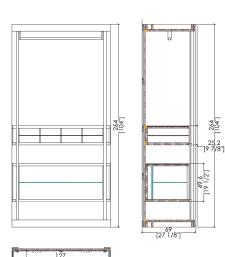

## CABINET MODULES

28,4 [11 1/4"]

28,4 [11 1/4"]

28,4 [11 1/4"]

#### Element A

LED Lighting strips included

Element F

1155/87/1155/87/1155/87/1155/87/1125/87 1155/87/1155/87/1125/87/1125/87

[27 1/8"]

Element D

<sup>4</sup>[1 5/8"]<sup>[50 3/8"]</sup>

123,2 48 1/2"

264 104

119,6 [47 1/8"]

Element E