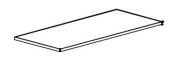

## CABINET MODULES

28,4 [11 1/4"]

28,4 [11 1/4"]

28,4 [11 1/4"]

264 104

119,6 [47 1/8"]

Element E