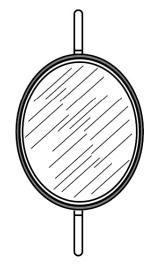

The Harvey walk-in closet system is composed of several storage modules, including push-pull drawers, open compartments, elements with glass shelves and luminous backdrop.

The Harvey walk-in closet system includes a wide range of accessories including a precious round rotating mirror that can become a support surface covered in leather.