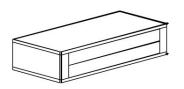

## CABINET MODULES

28,4 [11 1/4"]

28,4 [11 1/4"]

28,4 [11 1/4"]

#### Element A

LED Lighting strips included

Element F

1155/87/1155/87/1155/87/1155/87/1125/87 1155/87/1155/87/1125/87/1125/87

[27 1/8"]

Element D

<sup>4</sup>[1 5/8"]<sup>[50 3/8"]</sup>

123,2 48 1/2"