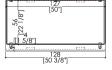

#### Element A

LED Lighting strips included

Element F

1155/87/1155/87/1155/87/1155/87/1125/87 1155/87/1155/87/1125/87/1125/87

[27 1/8"]

Element D

<sup>4</sup>[1 5/8"]<sup>[50 3/8"]</sup>

123,2 48 1/2"