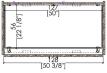

## CABINET MODULES

28,4 [11 1/4"]

28,4 [11 1/4"]

28,4 [11 1/4"]

#### Element A

LED Lighting strips included

Element F

1155/87/1155/87/1155/87/1155/87/1125/87 1155/87/1155/87/1125/87/1125/87

[27 1/8"]

Element D

<sup>4</sup>[1 5/8"]<sup>[50 3/8"]</sup>

123,2 48 1/2"

264 104

119,6 [47 1/8"]

Element E