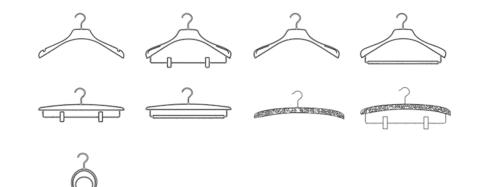

#### component

3 drawers

pigeonhole

2 drawers

shelf

hanging rails

spinning mirror

hangers