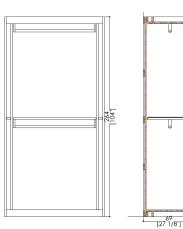

#### Element A

LED Lighting strips included

Element F

1155/87/1155/87/1155/87/1155/87/1125/87 1155/87/1155/87/1125/87/1125/87

[27 1/8"]

Element D

<sup>4</sup>[1 5/8"]<sup>[50 3/8"]</sup>

123,2 48 1/2"

264 104

119,6 [47 1/8"]

Element E