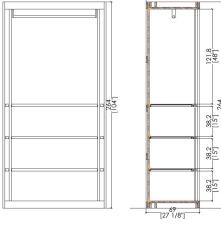

#### Element A

LED Lighting strips included

Element F

1155/87/1155/87/1155/87/1155/87/1125/87 1155/87/1155/87/1125/87/1125/87

[27 1/8"]

Element D

<sup>4</sup>[1 5/8"]<sup>[50 3/8"]</sup>

123,2 48 1/2"

264 104

119,6 [47 1/8"]

Element E