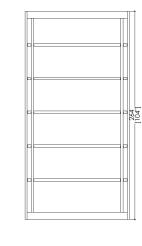

## CABINET MODULES

28,4 [11 1/4"]

28,4 [11 1/4"]

28,4 [11 1/4"]

#### Element A

LED Lighting strips included

Element F

1155/87/1155/87/1155/87/1155/87/1125/87 1155/87/1155/87/1125/87/1125/87

[27 1/8"]

Element D

<sup>4</sup>[1 5/8"]<sup>[50 3/8"]</sup>

123,2 48 1/2"