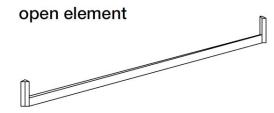

The Harvey walk-in closet system is composed of several storage modules, including push-pull drawers, open compartments, elements with glass shelves and luminous backdrop.

The Harvey walk-in closet system includes a wide range of accessories including a precious round rotating mirror that can become a support surface covered in leather.

#### component

3 drawers

pigeonhole

2 drawers

shelf

hanging rails

spinning mirror

hangers