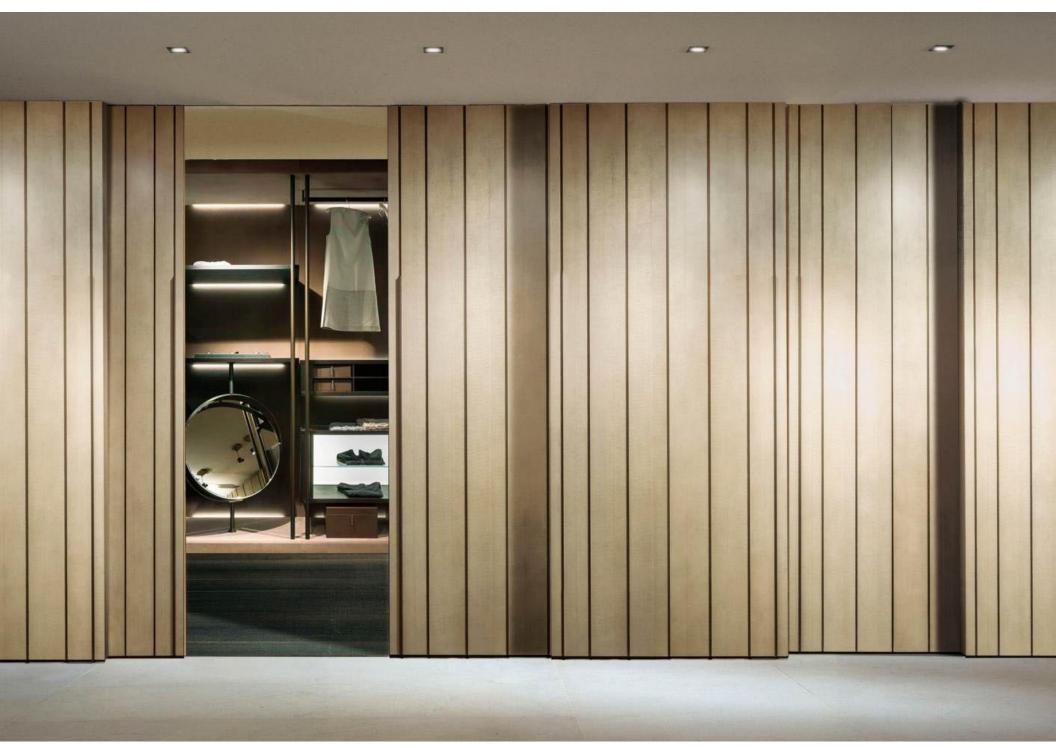

HARVEY Walk-in System

Custom-made walk-in closet system with anodized aluminum structure, shelves and equipment realized in natural wood, RAL matt lacquered or decorated with special finishes. The walk-in closet can be customized in size using the proposed modules, and can be assembled with the various equipment proposed.

Harvey is conceived as a "Global Project" that adapts to any architectural space thanks to the possible combination with wall panels and integrated doors and to the personalization of its internal and external parts.

The Harvey walk-in closet system is composed of several storage modules, including push-pull drawers, open compartments, elements with glass shelves and luminous backdrop.

The Harvey walk-in closet system includes a wide range of accessories including a precious round rotating mirror that can become a support surface covered in leather.

Harvey is an elegant and innovative walk-in closet system designed to integrate with Laurameroni doors and wall panels solutions.

Every construction detail is visible and particular attention has been paid to the finishing of the internal equipment available, designed to satisfy the aesthetics and functionality of a refined and elegant storage system.

All backdrops are made of finished panels mounted directly on the wall, the internal equipment is hooked onto burnished metal structure and the sides are used only in the presence of integrated doors and exclusively at the beginning and end of the composition.

The LED lighting system has been designed to hide behind the containment elements. The leather accessories are made in perfect harmony with the wooden elements.

Harvey combines the freedom of composition of the walk-in closet with the functionality of closing with doors or with integrated doors creating a "continuum" between open and closed spaces.