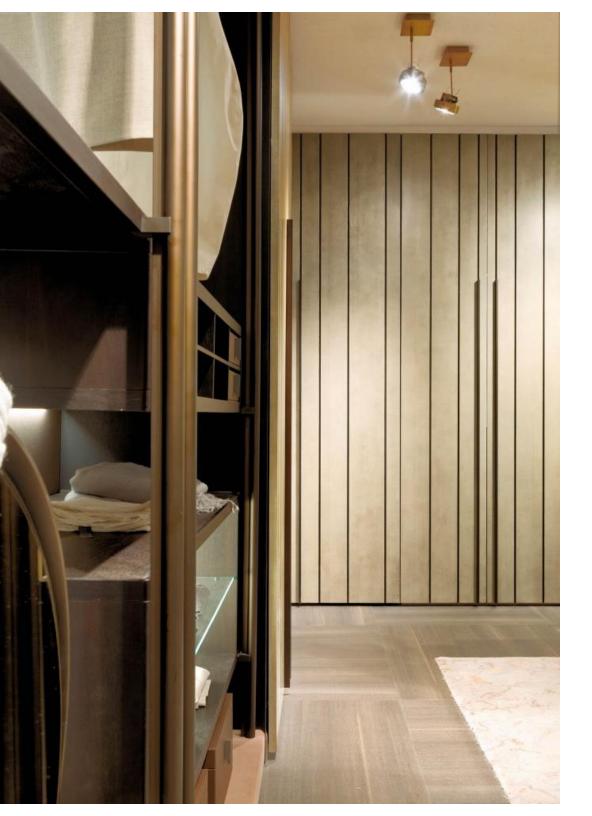

Harvey is conceived as a "Global Project" that adapts to any architectural space thanks to the possible combination with wall panels and integrated doors and to the personalization of its internal and external parts.

Harvey is an elegant and innovative walk-in closet system designed to integrate with Laurameroni doors and wall panels solutions.

Every construction detail is visible and particular attention has been paid to the finishing of the internal equipment available, designed to satisfy the aesthetics and functionality of a refined and elegant storage system.

All backdrops are made of finished panels mounted directly on the wall, the internal equipment is hooked onto burnished metal structure and the sides are used only in the presence of integrated doors and exclusively at the beginning and end of the composition.