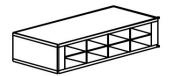

The Harvey walk-in closet system is composed of several storage modules, including push-pull drawers, open compartments, elements with glass shelves and luminous backdrop.

The Harvey walk-in closet system includes a wide range of accessories including a precious round rotating mirror that can become a support surface covered in leather.

Harvey is an elegant and innovative walk-in closet system designed to integrate with Laurameroni doors and wall panels solutions.

Every construction detail is visible and particular attention has been paid to the finishing of the internal equipment available, designed to satisfy the aesthetics and functionality of a refined and elegant storage system.