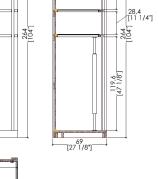

## CABINET MODULES

28,4 [11 1/4"]

28,4 [11 1/4"]

28,4 [11 1/4"]

264 104

119,6 [47 1/8"]

Element E