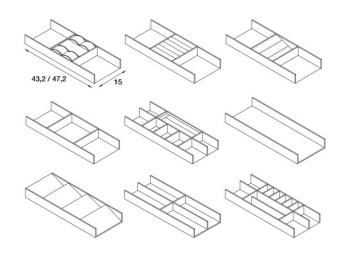

The Harvey walk-in closet system is composed of several storage modules, including push-pull drawers, open compartments, elements with glass shelves and luminous backdrop.

The Harvey walk-in closet system includes a wide range of accessories including a precious round rotating mirror that can become a support surface covered in leather.

#### component

3 drawers

pigeonhole

2 drawers

shelf

hanging rails

spinning mirror

hangers