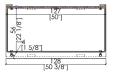

## CABINET MODULES

28,4 [11 1/4"]

28,4 [11 1/4"]

28,4 [11 1/4"]

#### Element A

LED Lighting strips included

Element F

1155/87/1155/87/1155/87/1155/87/1125/87 1155/87/1155/87/1125/87/1125/87

[27 1/8"]

Element D

<sup>4</sup>[1 5/8"]<sup>[50 3/8"]</sup>

123,2 48 1/2"

264 104

119,6 [47 1/8"]

Element E