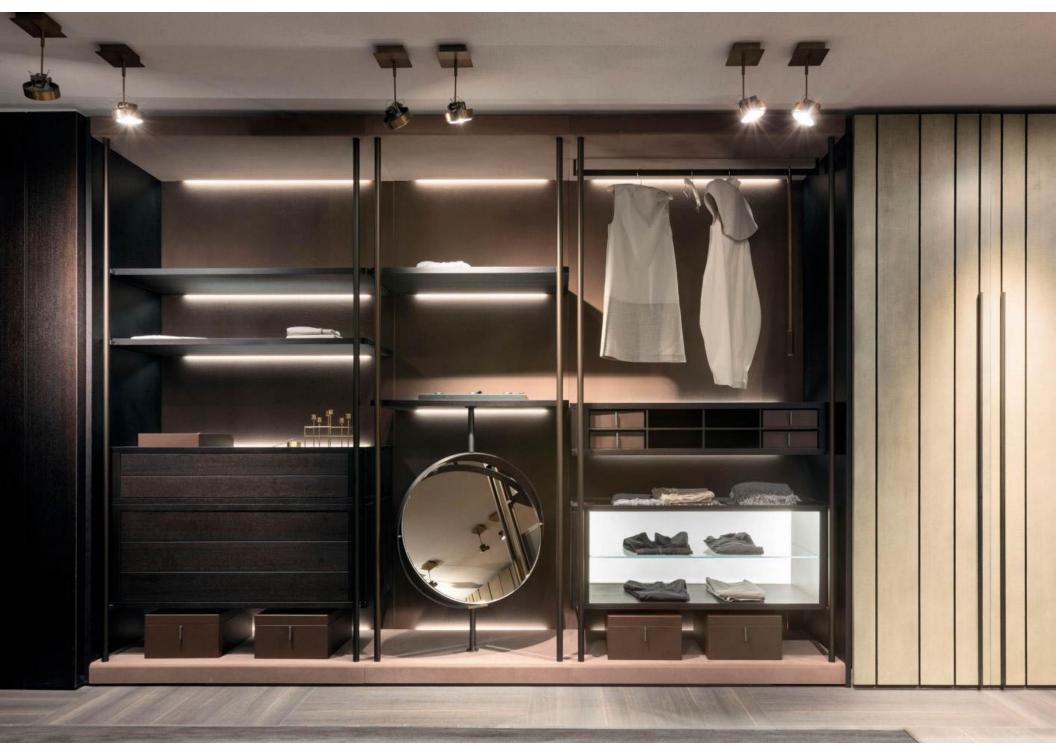

The Harvey walk-in closet system is composed of several storage modules, including push-pull drawers, open compartments, elements with glass shelves and luminous backdrop.

The Harvey walk-in closet system includes a wide range of accessories including a precious round rotating mirror that can become a support surface covered in leather.

Harvey is an elegant and innovative walk-in closet system designed to integrate with Laurameroni doors and wall panels solutions.

Every construction detail is visible and particular attention has been paid to the finishing of the internal equipment available, designed to satisfy the aesthetics and functionality of a refined and elegant storage system.

All backdrops are made of finished panels mounted directly on the wall, the internal equipment is hooked onto burnished metal structure and the sides are used only in the presence of integrated doors and exclusively at the beginning and end of the composition.

The LED lighting system has been designed to hide behind the containment elements. The leather accessories are made in perfect harmony with the wooden elements.

Harvey combines the freedom of composition of the walk-in closet with the functionality of closing with doors or with integrated doors creating a "continuum" between open and closed spaces.