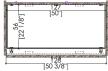

#### Element A

LED Lighting strips included

Element F

1155/87/1155/87/1155/87/1155/87/1125/87 1155/87/1155/87/1125/87/1125/87

[27 1/8"]

Element D

<sup>4</sup>[1 5/8"]<sup>[50 3/8"]</sup>

123,2 48 1/2"

264 104

119,6 [47 1/8"]

Element E