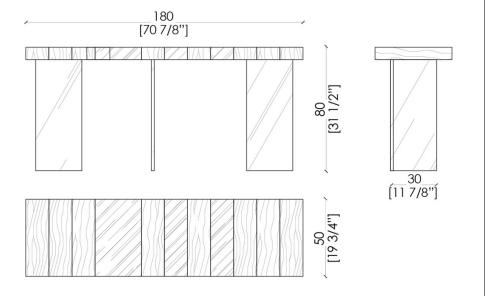

customized in dimensions and finishes. It defines the space that surrounds it with discretion and makes it pleasantly attractive.

The perfect and meticulous attention to detail between the modules of different finishes makes the surface of the console smooth and gives the feeling that the two materials are in perfect fusion with each other.

The elegance and lightness of the design of this console gives allows it to be positioned at the center of an environment to outline different functional and relationship areas.

The glass modules were designed as openable cases to place precious or collectible objects. The sober elegance and lightness of the crystal bases give the feeling that the surface of the support surface is suspended in the air.

#### **DIMENSIONS**

## Wood and crystal top



# Marble and crystal top



#### **MARBLES**







Nero Marquinia

Carrara Bianco

#### **SPECIAL WOODS**



Ziricote



Stone Oak "Carbone"



"Faggio Antico"





Rosewood "India"



### **PLAIN WOODS**



Aniline Dyed





1060 Kane Concourse, Bay Harbor Islands, FL 33154

www.materiacollection.com | info@materiacollection.com

1-800-849-4953 | 786-438-1330