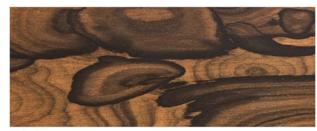

#### **SPECIAL WOODS**

Ziricote

Stone Oak "Carbone"

"Faggio Antico"

Rosewood "India"