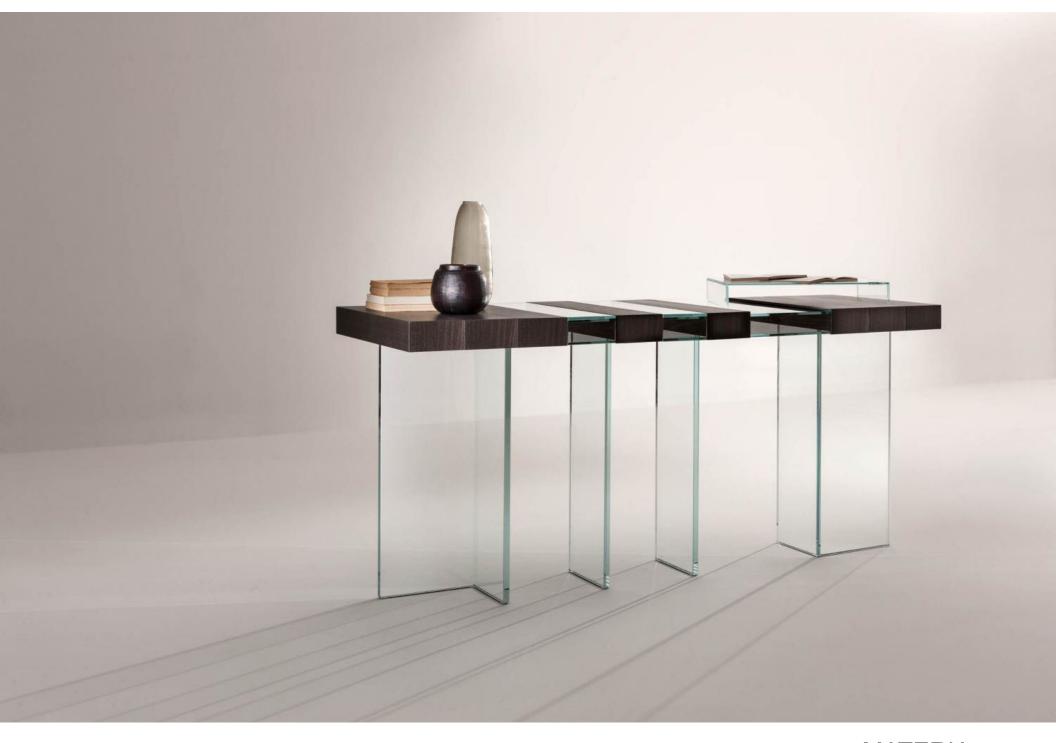

ELEMENTO CONSOLE

LAURAMERONI

d e s i g n • c o l l e c t i o n

Modular console that alternates glass and marble or wood tops. The console can be customized in length and finishes by choosing from the modules and the materials in the catalog.

The console combines with the "Elemento" table already present in the collection. The project was born from the idea of creating a product with a light appearance and based on the alternation of precious materials.

The combined use of the various modules and the alternation of the materials chosen, allows you to customize both the length of the console and its aesthetic effect. The crystal bases accentuate the perception that the surface of the plane floats in space.

A console that combines lightness and elegance and that can be easily interpreted and customized in dimensions and finishes. It defines the space that surrounds it with discretion and makes it pleasantly attractive.