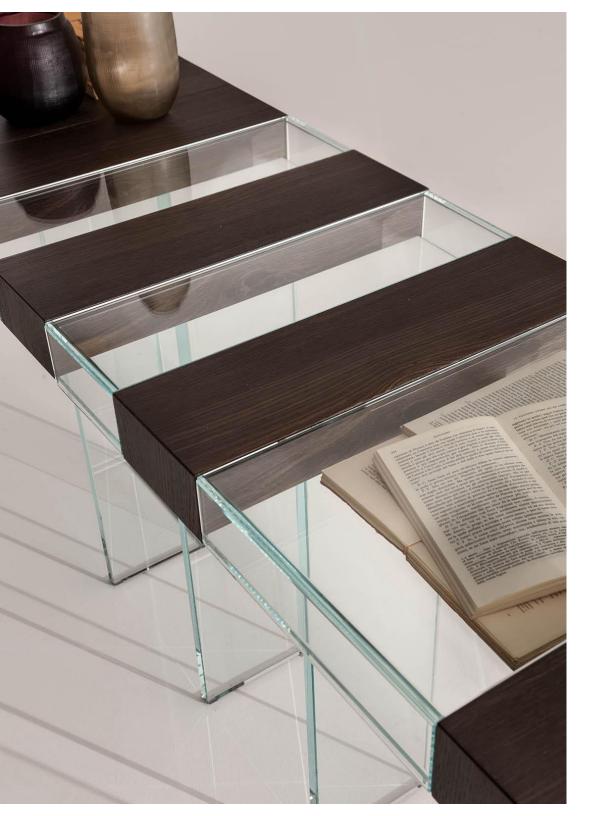

The combined use of the various modules and the alternation of the materials chosen, allows you to customize both the length of the console and its aesthetic effect. The crystal bases accentuate the perception that the surface of the plane floats in space.

The perfect and meticulous attention to detail between the modules of different finishes makes the surface of the console smooth and gives the feeling that the two materials are in perfect fusion with each other.

The elegance and lightness of the design of this console gives allows it to be positioned at the center of an environment to outline different functional and relationship areas.

The glass modules were designed as openable cases to place precious or collectible objects. The sober elegance and lightness of the crystal bases give the feeling that the surface of the support surface is suspended in the air.