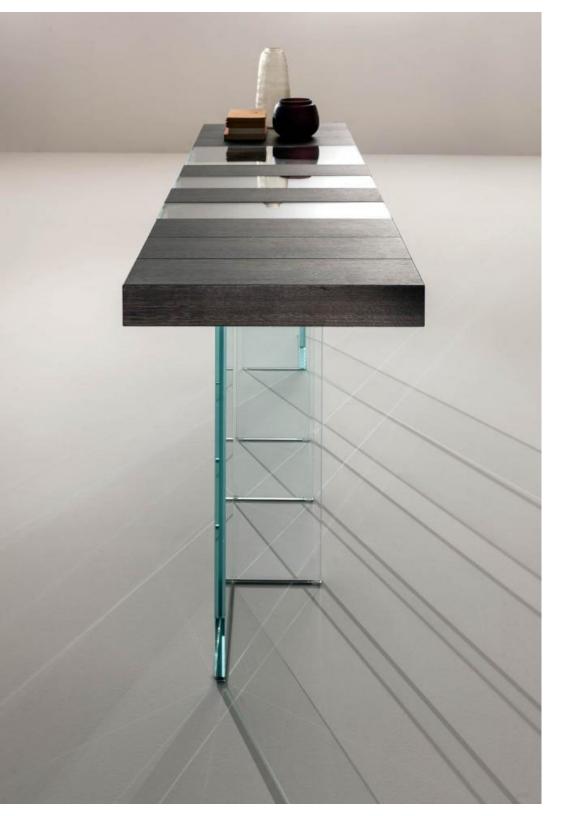

The combined use of the various modules and the alternation of the materials chosen, allows you to customize both the length of the console and its aesthetic effect. The crystal bases accentuate the perception that the surface of the plane floats in space.

The elegance and lightness of the design of this console gives allows it to be positioned at the center of an environment to outline different functional and relationship areas.

The glass modules were designed as openable cases to place precious or collectible objects. The sober elegance and lightness of the crystal bases give the feeling that the surface of the support surface is suspended in the air.