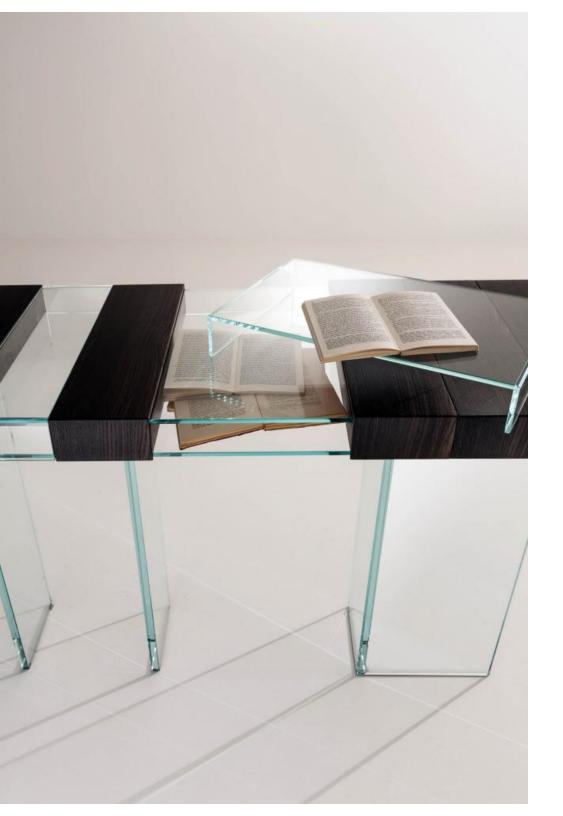

The elegance and lightness of the design of this console gives allows it to be positioned at the center of an environment to outline different functional and relationship areas.

The glass modules were designed as openable cases to place precious or collectible objects. The sober elegance and lightness of the crystal bases give the feeling that the surface of the support surface is suspended in the air.