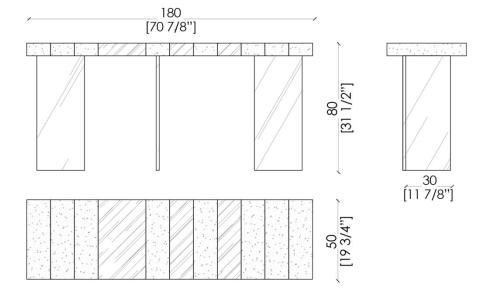

d finishes. It defines the space that surrounds it with discretion and makes it pleasantly attractive.

The perfect and meticulous attention to detail between the modules of different finishes makes the surface of the console smooth and gives the feeling that the two materials are in perfect fusion with each other.

The elegance and lightness of the design of this console gives allows it to be positioned at the center of an environment to outline different functional and relationship areas.

The glass modules were designed as openable cases to place precious or collectible objects. The sober elegance and lightness of the crystal bases give the feeling that the surface of the support surface is suspended in the air.

#### **DIMENSIONS**

## Wood and crystal top



# Marble and crystal top



#### **MARBLES**







Nero Marquinia

Carrara Bianco

#### **SPECIAL WOODS**



Ziricote



Stone Oak "Carbone"



"Faggio Antico"





Rosewood "India"



### **PLAIN WOODS**



Aniline Dyed





1060 Kane Concourse, Bay Harbor Islands, FL 33154

www.materiacollection.com | info@materiacollection.com

1-800-849-4953 | 786-438-1330