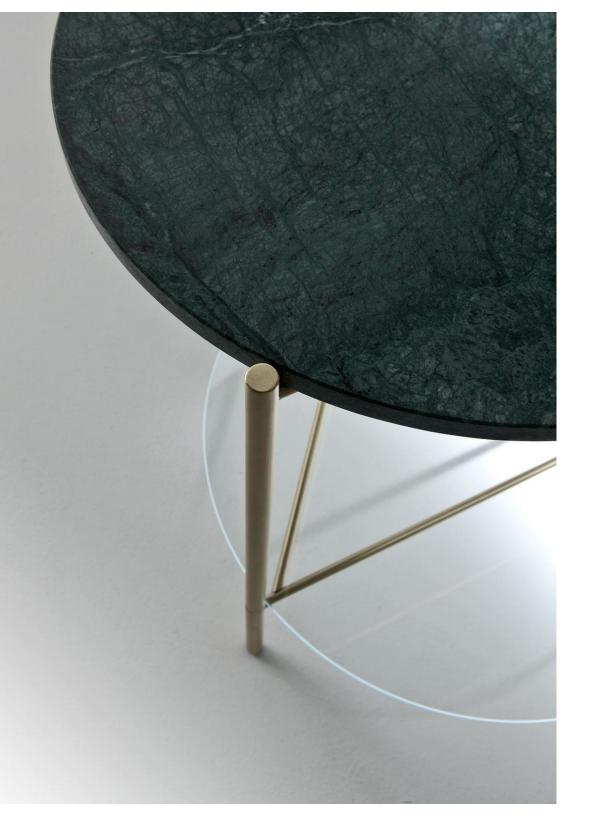

## ECHO LOW TABLES

Set of three round low tables with brass structure and glass and marble tops, whose heights complement each other.

A triangular frame between the two offset roundels of marble and glass: elemental geometry articulated across three-dimensional space, marking out the uniqueness of ECHO. The details and workings reveal sophisticated handcraft skills.

Brushed brass, Guatemala marble, ash stone and extra-clear transparent glass are just some of the finishes available. These tables, with their balance of forces and geometrical effects, are a perfect solution for sophisticated environments.