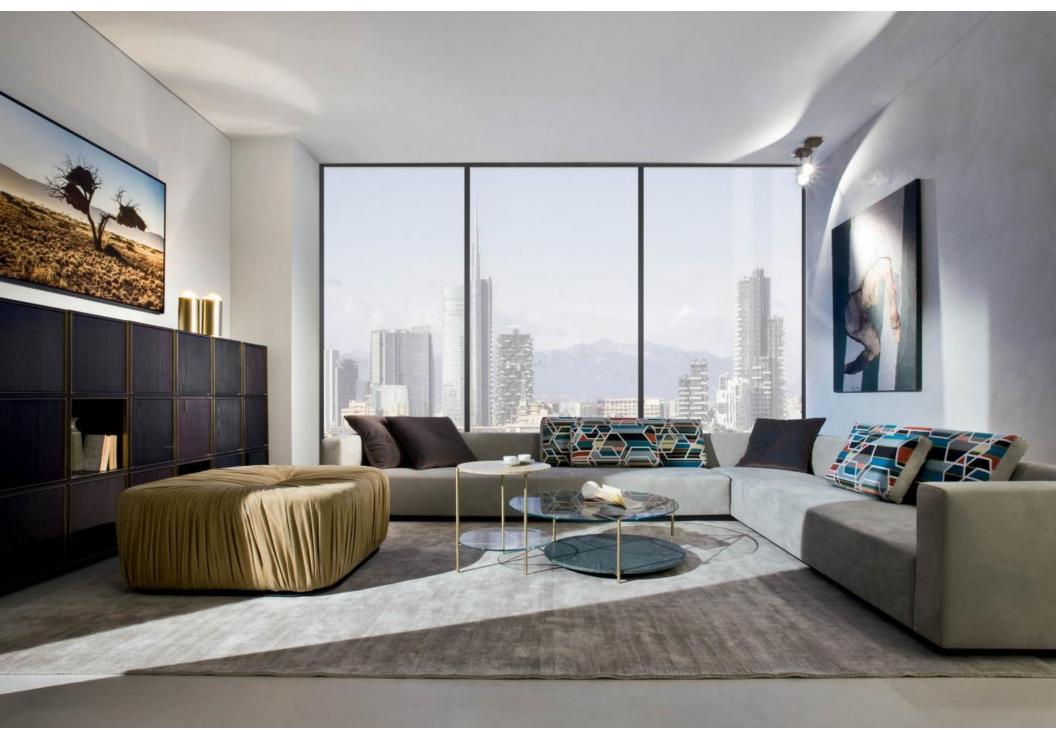

## ECHO LOW TABLES

Set of three round low tables with brass structure and glass and marble tops, whose heights complement each other.

A triangular frame between the two offset roundels of marble and glass: elemental geometry articulated across three-dimensional space, marking out the uniqueness of ECHO. The details and workings reveal sophisticated handcraft skills.

Brushed brass, Guatemala marble, ash stone and extra-clear transparent glass are just some of the finishes available. These tables, with their balance of forces and geometrical effects, are a perfect solution for sophisticated environments.

The "Shadow" collection includes three coffee tables with different sizes and heights, which can be combined together thanks to the sophisticated elegance.

The juxtaposition of the various finishes of the structure and the wide selection of top surfaces amplifies the contemporary and refined design of the sinuous line of its structure.

The use of glass as an upper supporting surface multiplies the geometries and lines of the coffee table design. The juxtaposition of the various tables creates an aesthetically pleasing game of proportions.