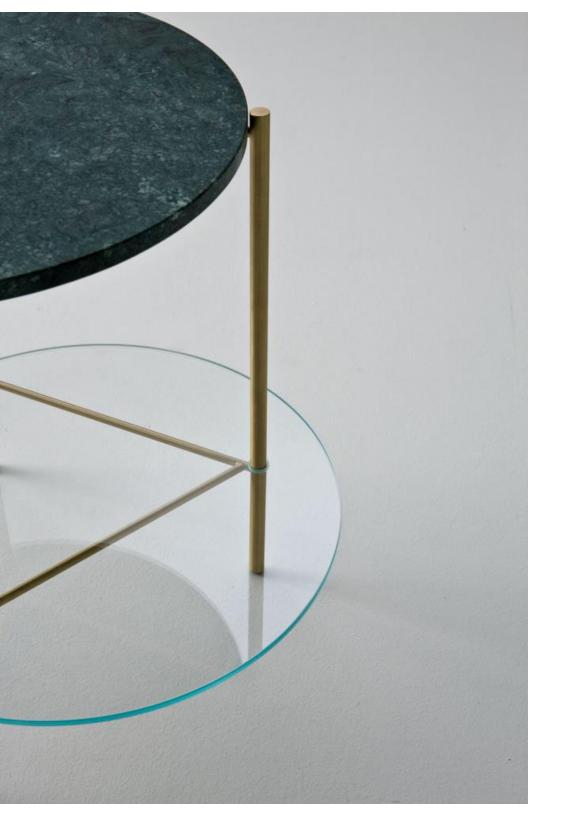

## ECHO LOW TABLES

Set of three round low tables with brass structure and glass and marble tops, whose heights complement each other.

A triangular frame between the two offset roundels of marble and glass: elemental geometry articulated across three-dimensional space, marking out the uniqueness of ECHO. The details and workings reveal sophisticated handcraft skills.

Brushed brass, Guatemala marble, ash stone and extra-clear transparent glass are just some of the finishes available. These tables, with their balance of forces and geometrical effects, are a perfect solution for sophisticated environments.

The use of glass as an upper supporting surface multiplies the geometries and lines of the coffee table design. The juxtaposition of the various tables creates an aesthetically pleasing game of proportions.