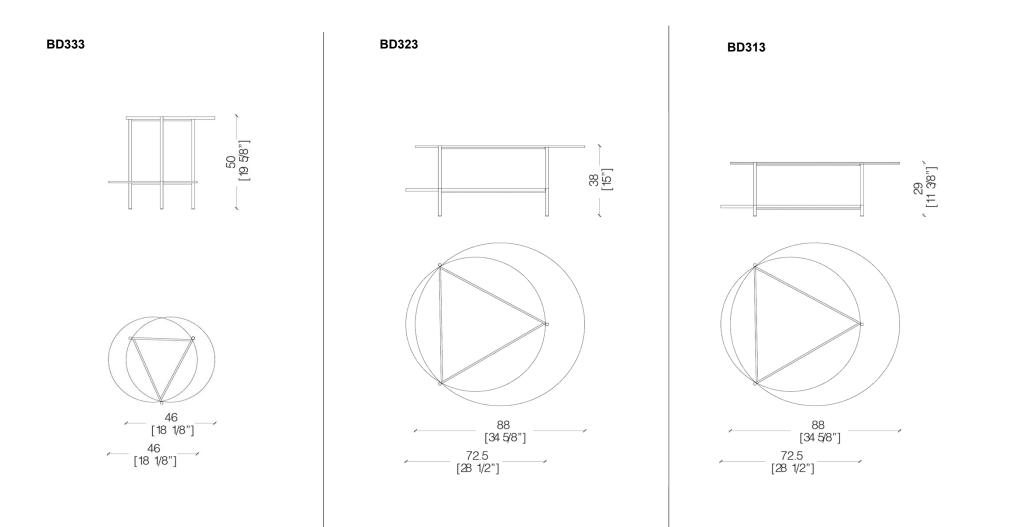

## ECHO LOW TABLES

Set of three round low tables with brass structure and glass and marble tops, whose heights complement each other.

A triangular frame between the two offset roundels of marble and glass: elemental geometry articulated across three-dimensional space, marking out the uniqueness of ECHO. The details and workings reveal sophisticated handcraft skills.

Brushed brass, Guatemala marble, ash stone and extra-clear transparent glass are just some of the finishes available. These tables, with their balance of forces and geometrical effects, are a perfect solution for sophisticated environments.