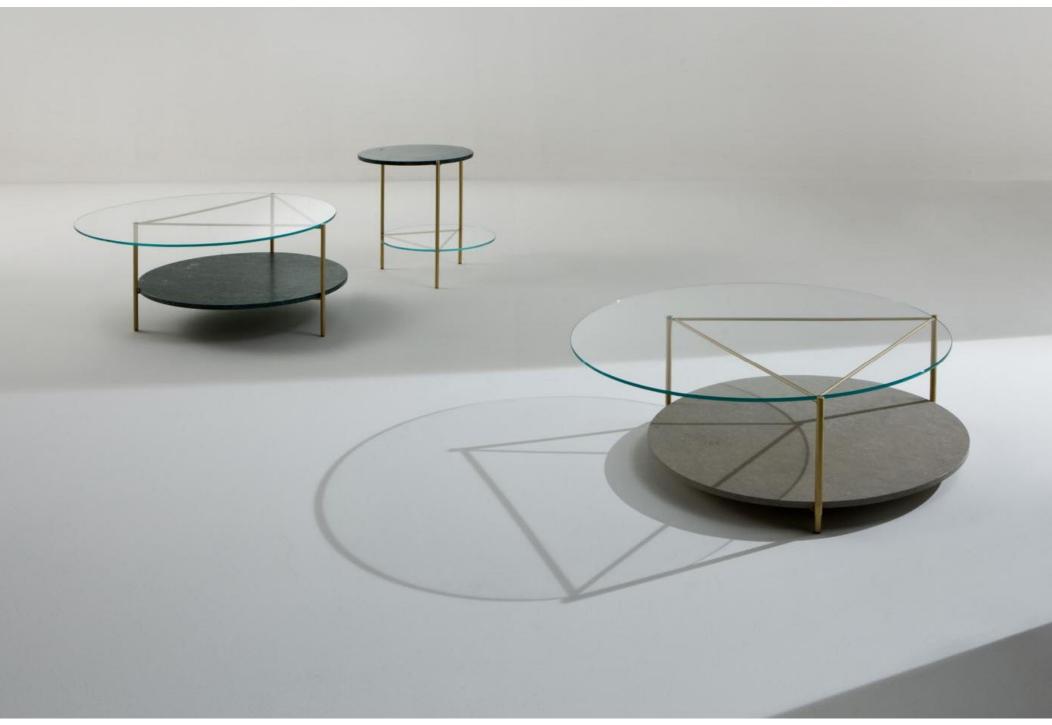

## ECHO LOW TABLES

Set of three round low tables with brass structure and glass and marble tops, whose heights complement each other.

A triangular frame between the two offset roundels of marble and glass: elemental geometry articulated across three-dimensional space, marking out the uniqueness of ECHO. The details and workings reveal sophisticated handcraft skills.

Brushed brass, Guatemala marble, ash stone and extra-clear transparent glass are just some of the finishes available. These tables, with their balance of forces and geometrical effects, are a perfect solution for sophisticated environments.

The "Shadow" collection includes three coffee tables with different sizes and heights, which can be combined together thanks to the sophisticated elegance.

The juxtaposition of the various finishes of the structure and the wide selection of top surfaces amplifies the contemporary and refined design of the sinuous line of its structure.

The use of glass as an upper supporting surface multiplies the geometries and lines of the coffee table design. The juxtaposition of the various tables creates an aesthetically pleasing game of proportions.