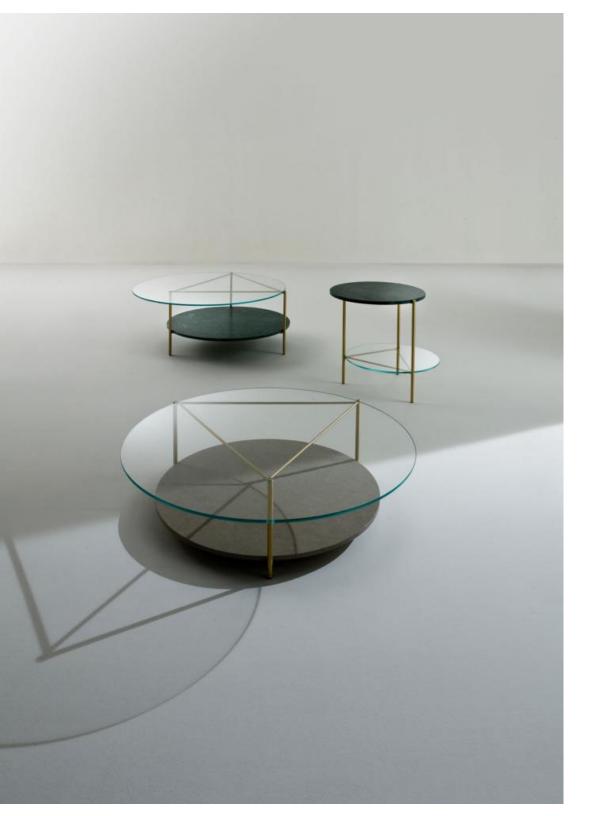

## ECHO LOW TABLES

Set of three round low tables with brass structure and glass and marble tops, whose heights complement each other.

A triangular frame between the two offset roundels of marble and glass: elemental geometry articulated across three-dimensional space, marking out the uniqueness of ECHO. The details and workings reveal sophisticated handcraft skills.

Brushed brass, Guatemala marble, ash stone and extra-clear transparent glass are just some of the finishes available. These tables, with their balance of forces and geometrical effects, are a perfect solution for sophisticated environments.

The "Shadow" collection includes three coffee tables with different sizes and heights, which can be combined together thanks to the sophisticated elegance.

The juxtaposition of the various finishes of the structure and the wide selection of top surfaces amplifies the contemporary and refined design of the sinuous line of its structure.

The use of glass as an upper supporting surface multiplies the geometries and lines of the coffee table design. The juxtaposition of the various tables creates an aesthetically pleasing game of proportions.