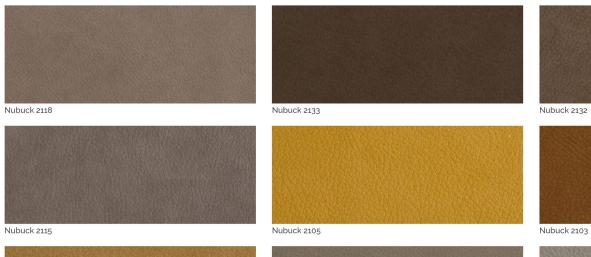

curvilinear silhouette of the structure is perfectly integrated with the harmonious proportion of the padding.

The combination of different fine leathers highlights the rounded lines and even better defines its volume.

The elegant "cover" that houses the seats becomes a highly aesthetic point of strength and allows the sofa to be positioned even in open living spaces and in the center of a room.

With its natural elegance , "Meir" is perfect for sophisticated residential living interiors.

The "Meir" sofa has been conceived in the version completely covered in leather to enhance a noble and precious material that is always different and irreproducible, perfect in the imperfection t







77 [30 5/16"]





3 seats

77 [30 5/16"]





MATERIA COLLECTION

#### **FINISHES**

#### NUBUCK







Nubuck 2102

Nubuck 2101







Nubuck 2100

#### **PIXEL LEATHERS**



**Pixel** Antracite



Pixel Guacamole



Pixel Vino



Pixel Nocciola



#### FINISHES

#### **SKIN LEATHERS**





Skin Ebony



Skin Mud

Skin Night





Skin Rust

#### SWING LEATHERS



Swing 4507



Swing 4503



Swing 4501



Swing 4504



Swing 4502



#### **TOSCA LEATHERS**







Tosca Bordeaux

Tosca Cognac

Tosca Marrone



Tosca Testa di Moro



### VELVETS





## MATERIA COLLECTION LUXURY DECOR AND BESPOKE SOLUTIONS

1060 Kane Concourse, Bay Harbor Islands, FL 33154

www.materiacollection.com | info@materiacollection.com

1-800-849-4953 | 786-438-1330



**U.S.A HEADQUARTERS**