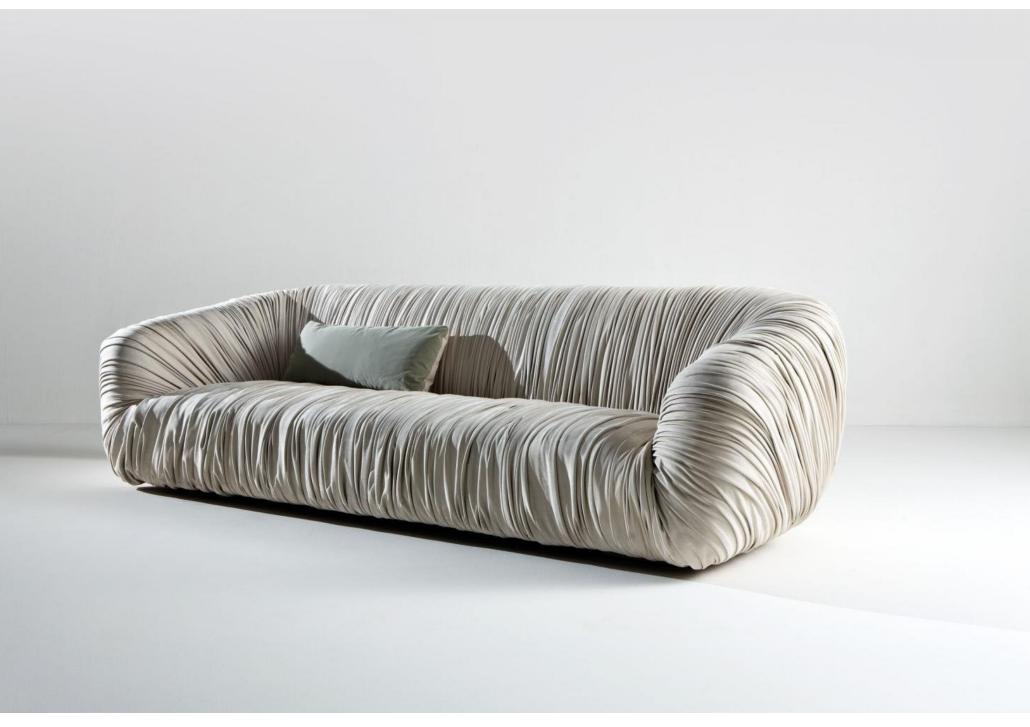

# DRAPE SOFA

Sofas entirely made of precious and exclusive leathers and offered in two sizes (220 cm/86 5/8" and 280 cm/110 3/8") that enhance the comfortable and contemporary design.

The design of the "Meir" sofa takes its inspiration from the female accessory par excellence: the bag. The structural details (such as the thin and rigid shell upholstered in leather that embraces the seats and the backrests) and the purely aesthetic details (such as the visible hinges and the handles placed on the sides) connote its personality and enhance the originality of the design of this sofa.

The careful and meticulous finishing of all the details of this sofa expresses the consolidated sartorial mastery of our craftsmen.

A sophisticated and contemporary design characterized by an external structure that embraces and encloses the ample and comfortable seats.

The distinctive element of the zipper reveals the meticulous attention to detail of the sartorial upholstery when opened.

The refined elegance of the curvilinear silhouette of the structure is perfectly integrated with the harmonious proportion of the padding.

The combination of different fine leathers highlights the rounded lines and even better defines its volume.

The elegant "cover" that houses the seats becomes a highly aesthetic point of strength and allows the sofa to be positioned even in open living spaces and in the center of a room.

With its natural elegance , "Meir" is perfect for sophisticated residential living interiors.

The "Meir" sofa has been conceived in the version completely covered in leather to enhance a noble and precious material that is always different and irreproducible, perfect in the imperfection t