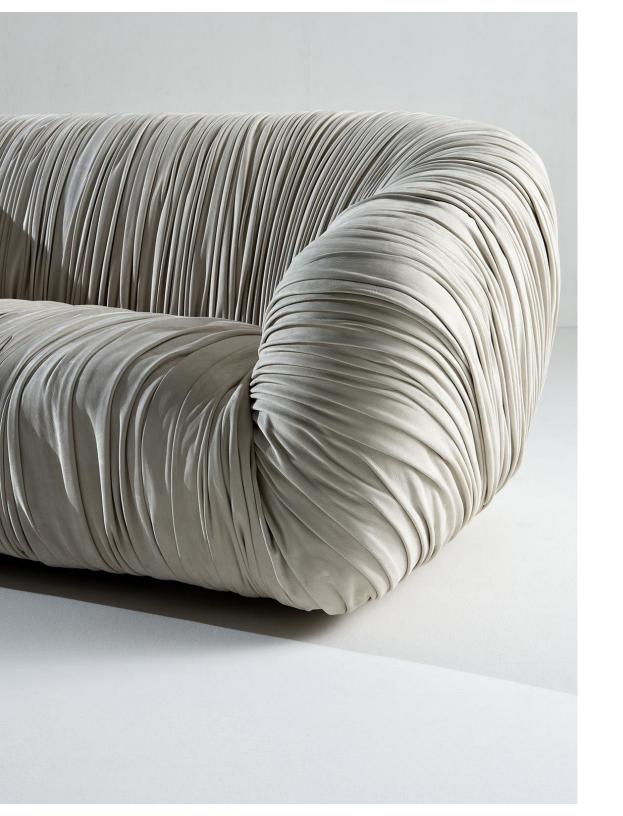

The careful and meticulous finishing of all the details of this sofa expresses the consolidated sartorial mastery of our craftsmen.

A sophisticated and contemporary design characterized by an external structure that embraces and encloses the ample and comfortable seats.

The distinctive element of the zipper reveals the meticulous attention to detail of the sartorial upholstery when opened.

The refined elegance of the curvilinear silhouette of the structure is perfectly integrated with the harmonious proportion of the padding.

The combination of different fine leathers highlights the rounded lines and even better defines its volume.

The elegant "cover" that houses the seats becomes a highly aesthetic point of strength and allows the sofa to be positioned even in open living spaces and in the center of a room.