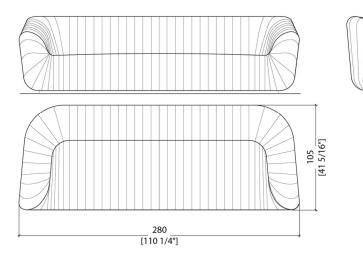

# DRAPE SOFA

Sofas entirely made of precious and exclusive leathers and offered in two sizes (220 cm/86 5/8" and 280 cm/110 3/8") that enhance the comfortable and contemporary design.

The design of the "Meir" sofa takes its inspiration from the female accessory par excellence: the bag. The structural details (such as the thin and rigid shell upholstered in leather that embraces the seats and the backrests) and the purely aesthetic details (such as the visible hinges and the handles placed on the sides) connote its personality and enhance the originality of the design of this sofa.