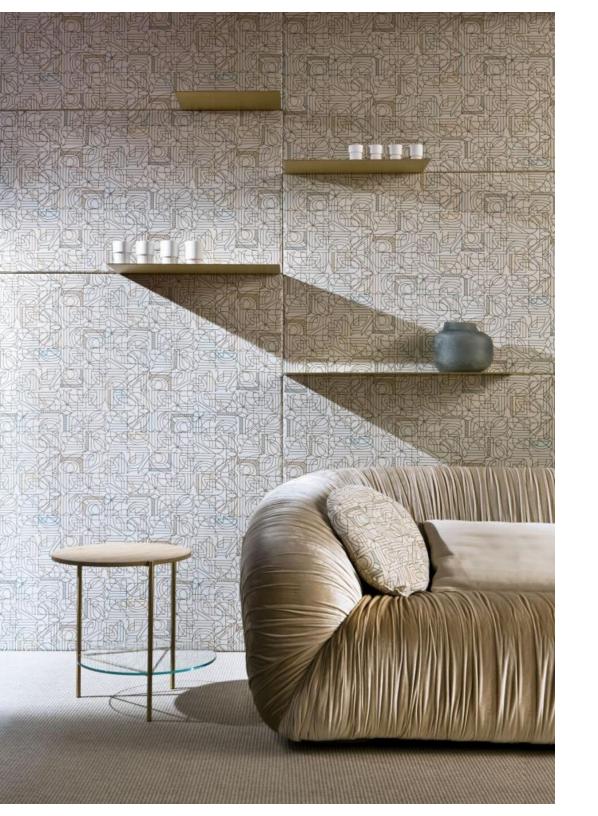

The combination of different fine leathers highlights the rounded lines and even better defines its volume.

The elegant "cover" that houses the seats becomes a highly aesthetic point of strength and allows the sofa to be positioned even in open living spaces and in the center of a room.

With its natural elegance , "Meir" is perfect for sophisticated residential living interiors.

The "Meir" sofa has been conceived in the version completely covered in leather to enhance a noble and precious material that is always different and irreproducible, perfect in the imperfection t