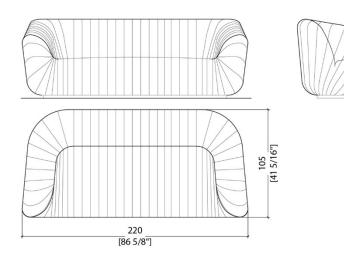

# DRAPE SOFA

Sofas entirely made of precious and exclusive leathers and offered in two sizes (220 cm/86 5/8" and 280 cm/110 3/8") that enhance the comfortable and contemporary design.

The design of the "Meir" sofa takes its inspiration from the female accessory par excellence: the bag. The structural details (such as the thin and rigid shell upholstered in leather that embraces the seats and the backrests) and the purely aesthetic details (such as the visible hinges and the handles placed on the sides) connote its personality and enhance the originality of the design of this sofa.