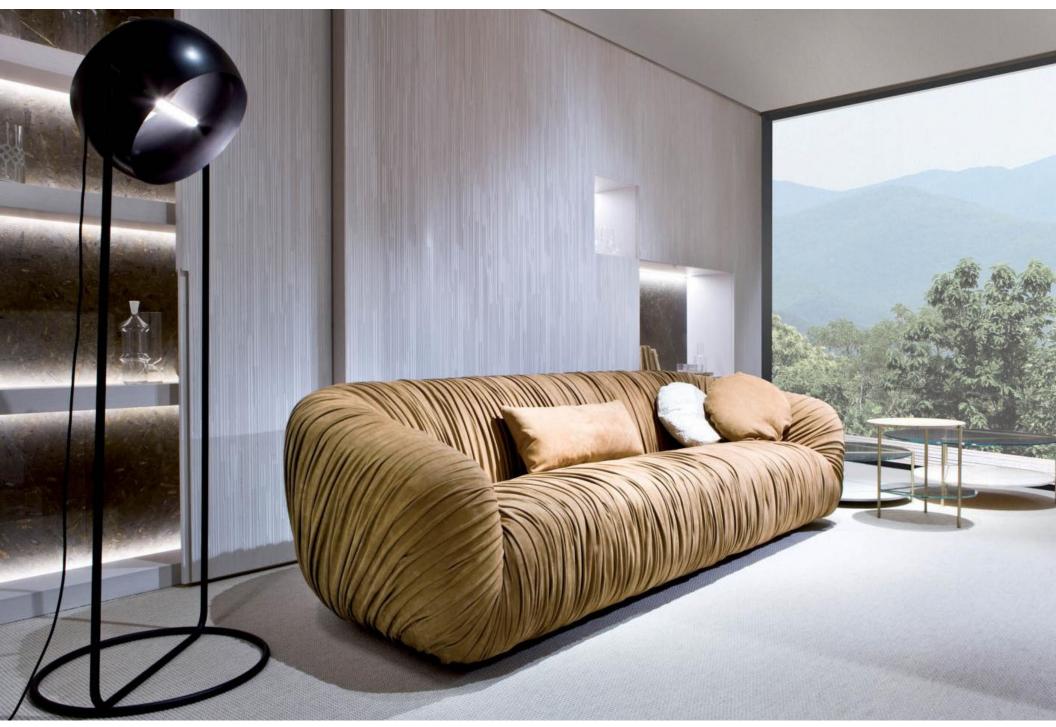

The combination of different fine leathers highlights the rounded lines and even better defines its volume.

The elegant "cover" that houses the seats becomes a highly aesthetic point of strength and allows the sofa to be positioned even in open living spaces and in the center of a room.

With its natural elegance , "Meir" is perfect for sophisticated residential living interiors.

The "Meir" sofa has been conceived in the version completely covered in leather to enhance a noble and precious material that is always different and irreproducible, perfect in the imperfection t