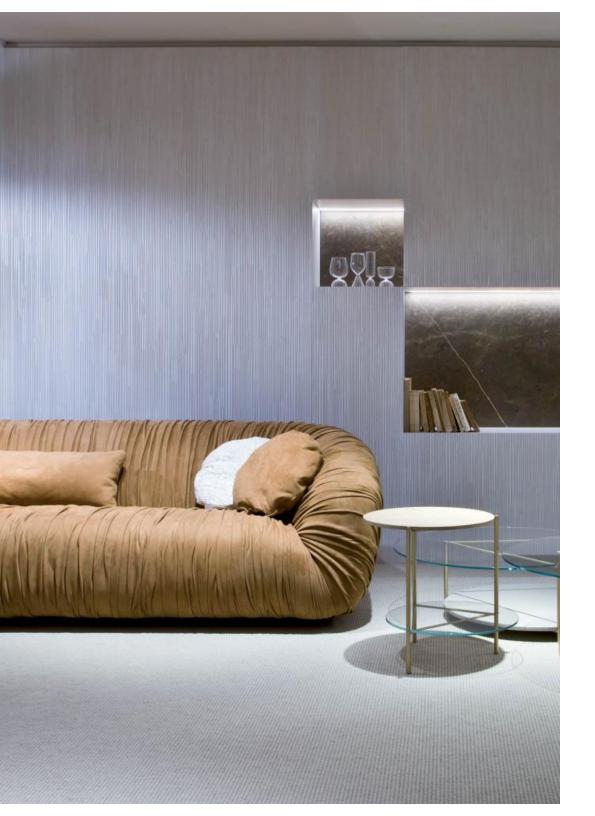

The combination of different fine leathers highlights the rounded lines and even better defines its volume.

The elegant "cover" that houses the seats becomes a highly aesthetic point of strength and allows the sofa to be positioned even in open living spaces and in the center of a room.

With its natural elegance , "Meir" is perfect for sophisticated residential living interiors.

The "Meir" sofa has been conceived in the version completely covered in leather to enhance a noble and precious material that is always different and irreproducible, perfect in the imperfection t